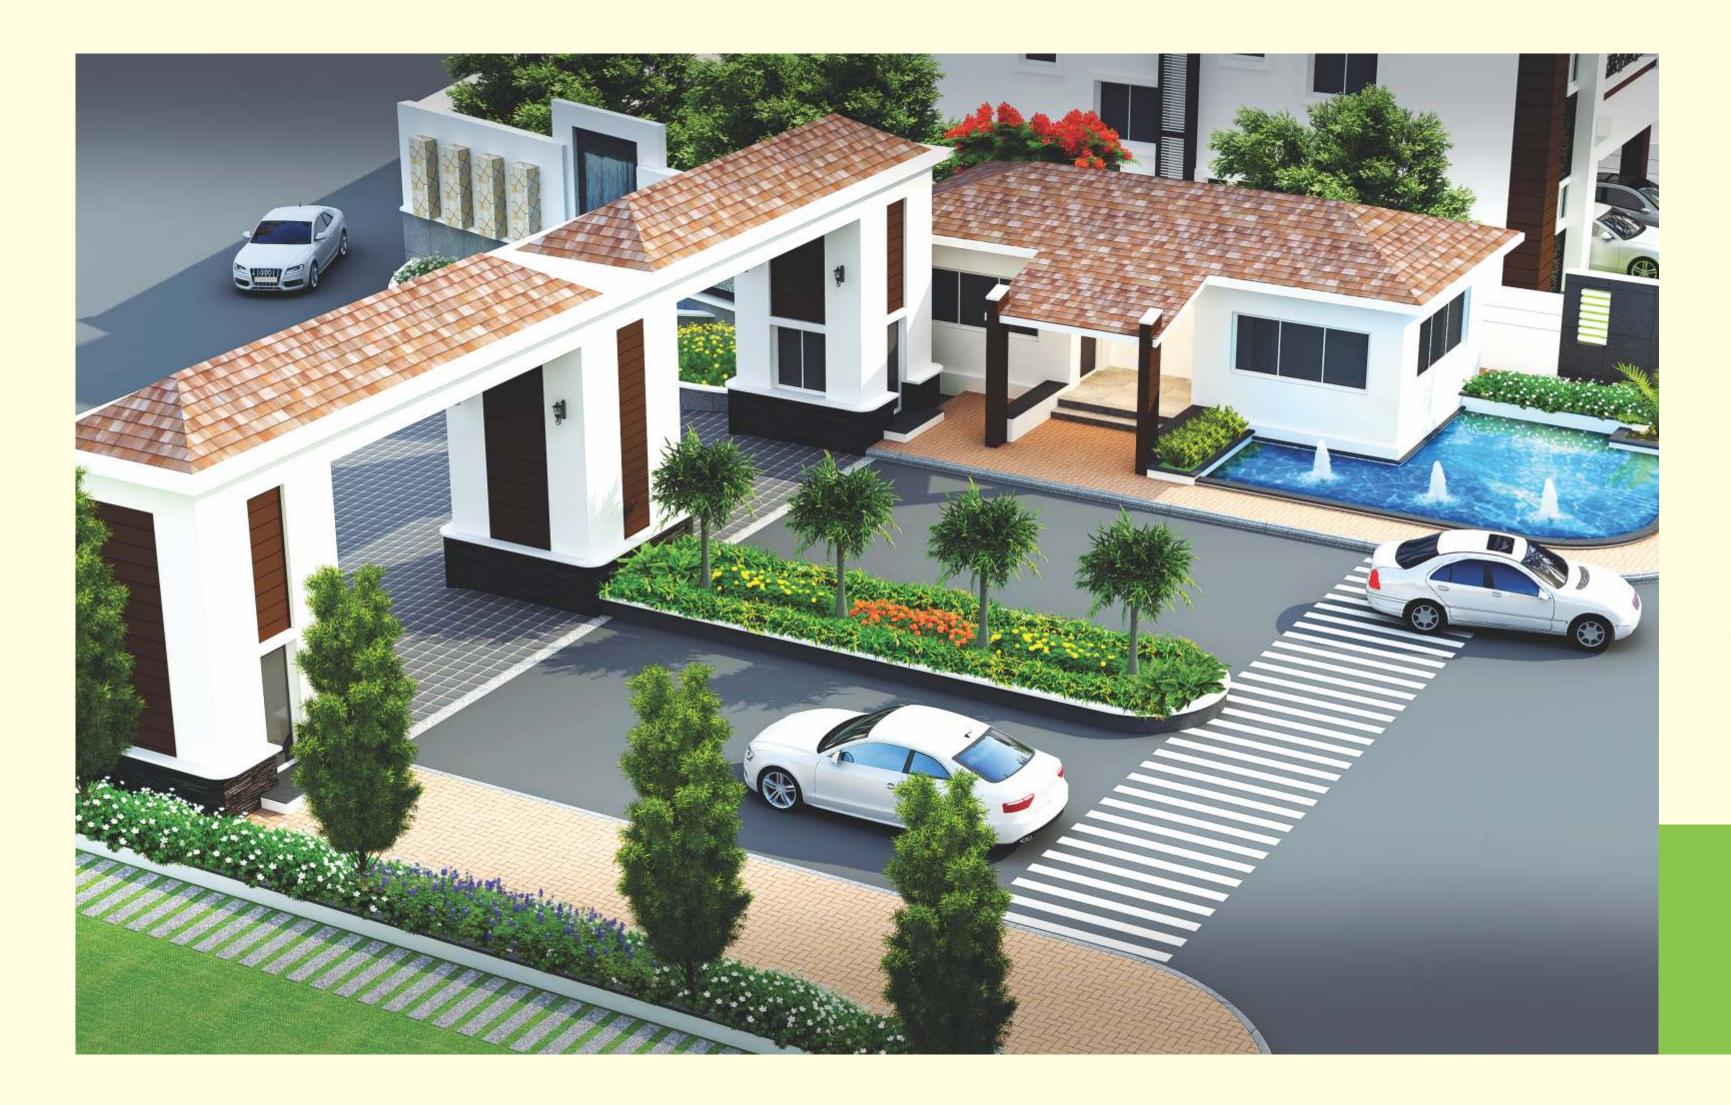

## Clubhouse

Lavish? Yes. Intimate? Guilty as charged. Our 30,000 sft. wi-fi enabled Clubhouse is where art, innovation, technology , thoughtfulness and passion intersect. To create a globalized contemporariness that bestows on you, the right to live life large.

- Air-conditioned Lounge
- Air-conditioned Gymnasium
- Full size Swimming Pool
- Health Club and Spa
- Changing Rooms
- Library

- Air-conditioned Crèche
- Multipurpose Hall
- Conference Room
- 2 indoor Shuttle Badminton Courts
- Games Room Chess, Carroms, Table Tennis, Billiards / Snooker etc.
- Yoga / Meditation/ Aerobics area
- Coffee Shop / Restaurant
- Convenience Store
- ATM
- Unisex Salon