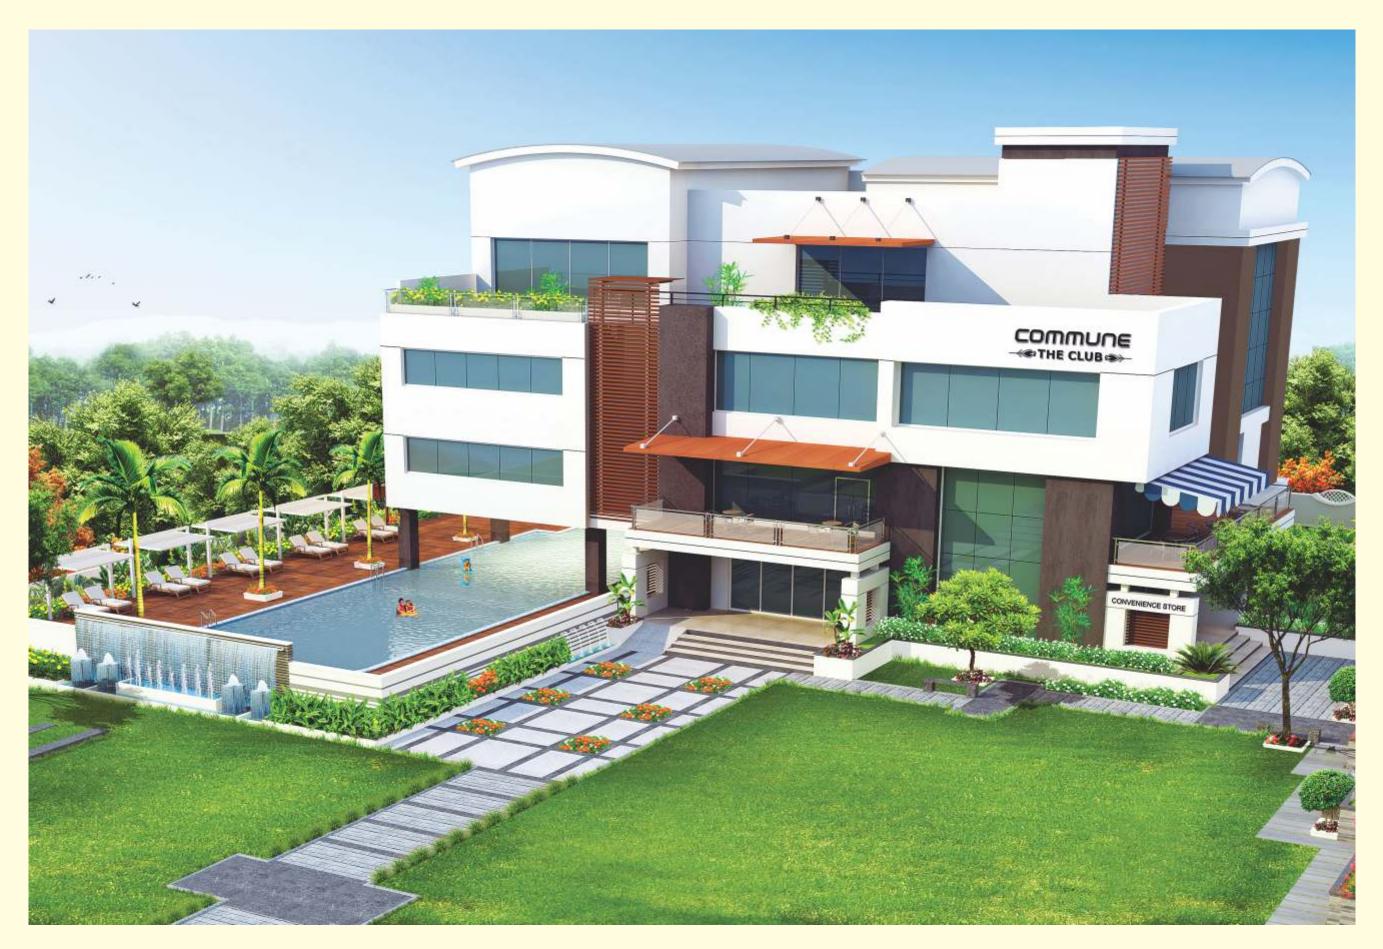

## Clubhouse

Lavish? Yes. Intimate? Guilty as charged. Our 30,000 sft. wi-fi enabled Clubhouse is where art, innovation, technology , thoughtfulness and passion intersect. To create a globalized contemporariness that bestows on you, the right to live life large.

- Air-conditioned Lounge
- Air-conditioned Gymnasium
- Full size Swimming Pool
- Health Club and Spa
- Changing Rooms
- Library

- Air-conditioned Crèche
- Multipurpose Hall
- Conference Room
- 2 indoor Shuttle Badminton Courts
- Games Room Chess, Carroms, Table Tennis, Billiards / Snooker etc.
- Yoga / Meditation/ Aerobics area
- Coffee Shop / Restaurant
- Convenience Store
- ATM
- Unisex Salon