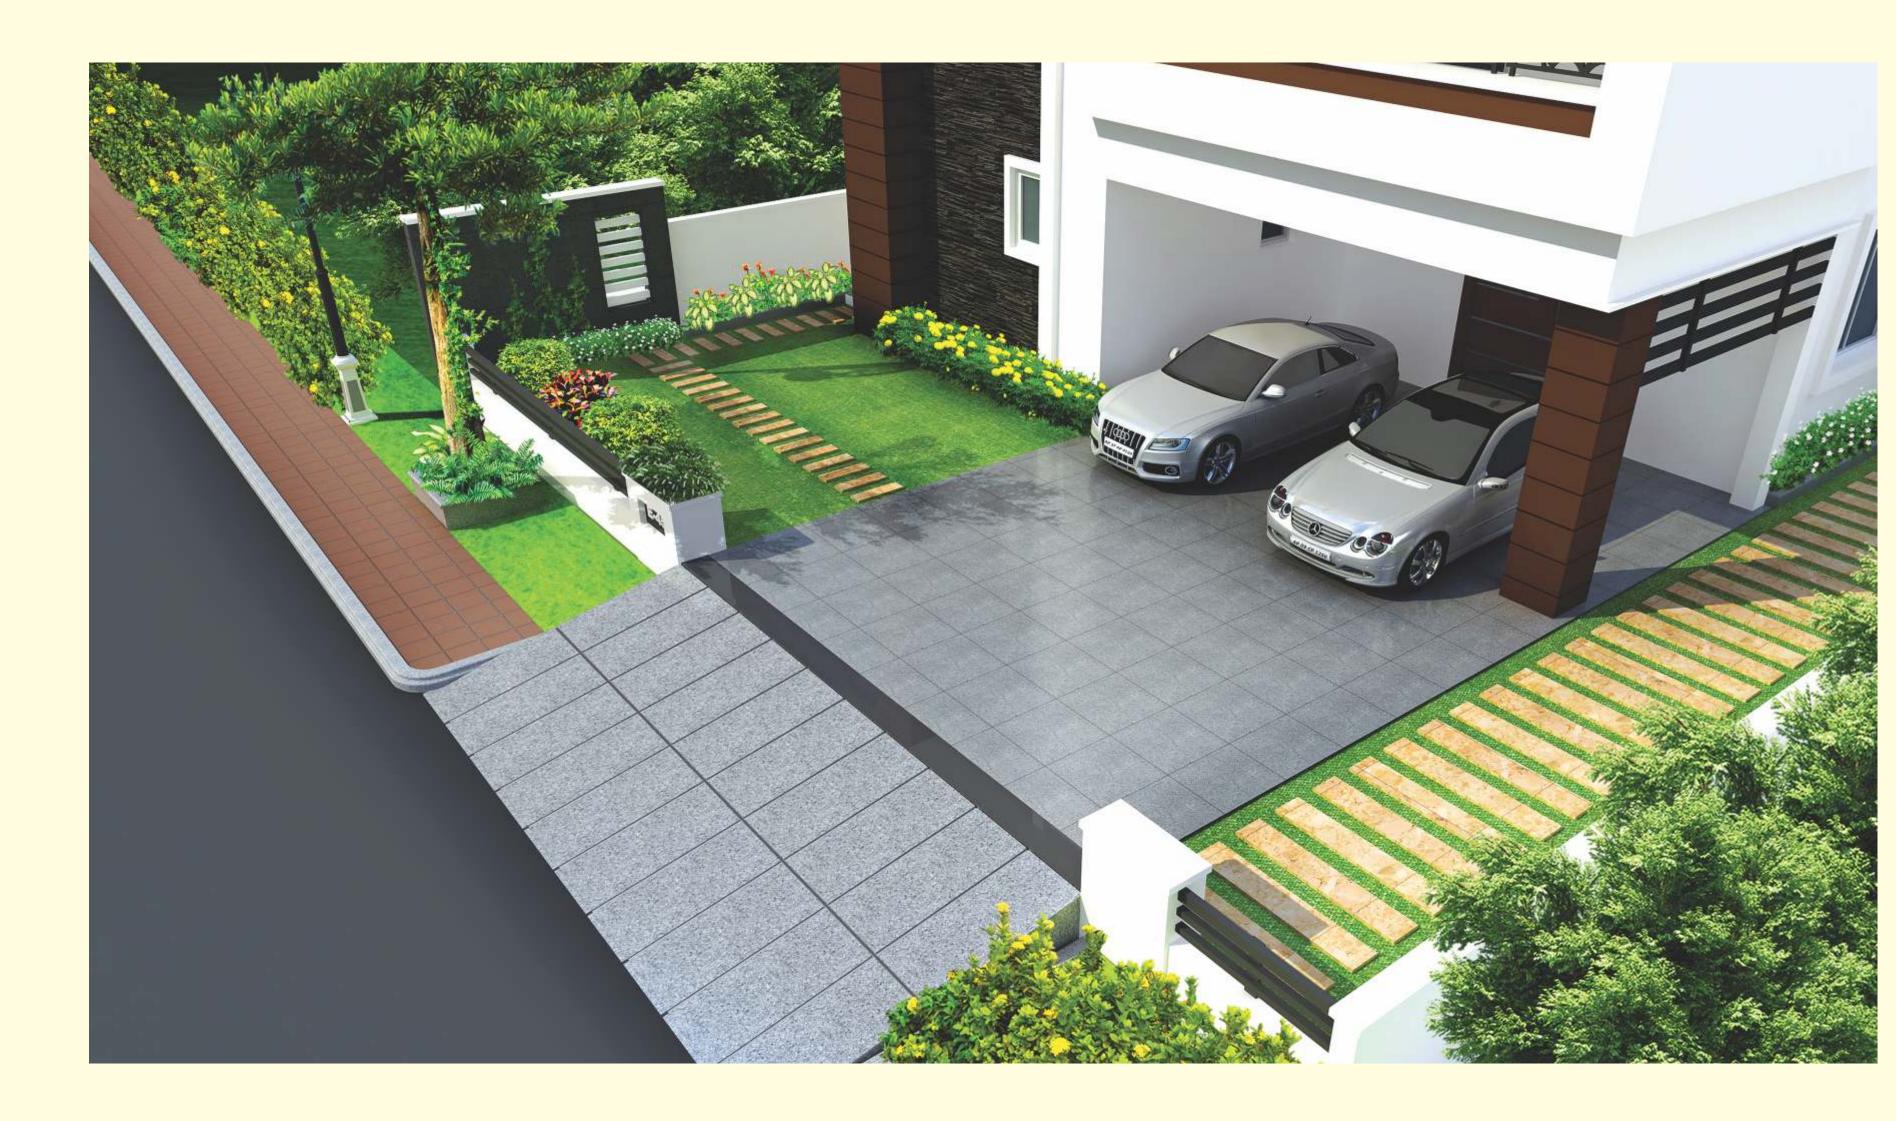

#### Thoughtful extras...

Every home comes with parking space enough to accommodate two large cars. Given the current propensity of families to own up to three cars, we have increased our standard road width to 40 sft., even going up to 60 ft. in places, as against the industry norm of 30 sft., to allow you to use the parking bay without discomforting passersby. A spacious servants' quarter that comes with every villa ensures you have help at hand.

## Salient Features of the Project

- Forest feel Avenue Plantations and vast landscapes
- 70% open areas untouched with concrete
- Located in a 150-acre villa zone
- 100% vaastu compliance
- 30,000 sft. Club House with modern facilities
- Around 2 km. Walk with Nature Jogging Track
- Non-congested 60 feet and 40 feet wide Roads
- 100% Power Backup
- Watch the neighbourhood: Security Surveillance Cameras at appropriate community locations
- 24 hrs. Surveillance and Multilevel Security with Intercom facility
- Compound wall with Solar fencing all around the Project
- Adequate Water Supply with 72-hour emergency water supply plan
- Sewerage and Water Treatment Plants with reuse networks
- Rainwater Management and adequate Harvesting Pits
- Hazard-free Underground Cabling
- Energy efficient Solar Street Lights
- Centralized Piped Gas Connection
- Separate area for Community Association & Administrative Office