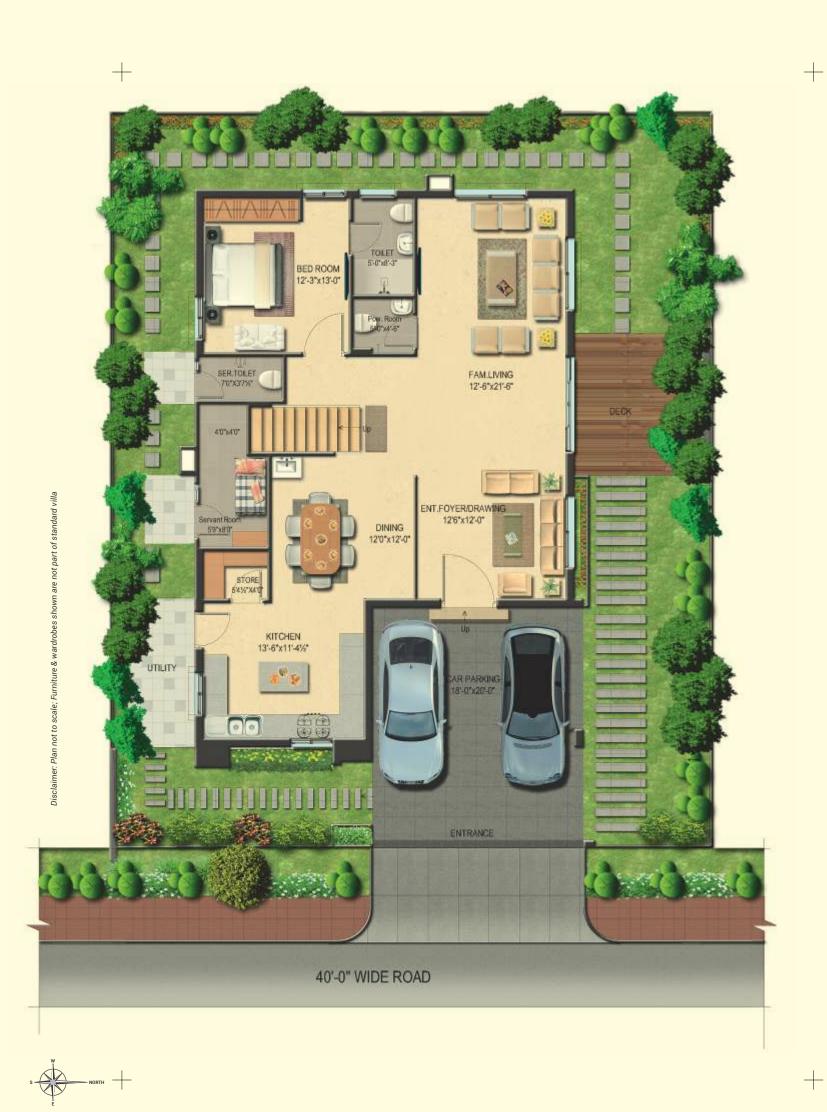

East Facing Villa

4 Bedrooms + Drawing + Living + Kitchen + Dining + Family Lounge + Home Theatre / Socialising Room + Puja Room + Servants' Room

EAST FACING VILLA

**GROUND FLOOR PLAN** 

East Facing Villa

East Facing Villa

West Facing Villa

Plot Area310 sq. yds.Builtup Area4,000 sft.

West Facing Villa

West Facing Villa

Plot Area310 sq. yds.Builtup Area4,000 sft.

North Facing Villa

North Facing Villa