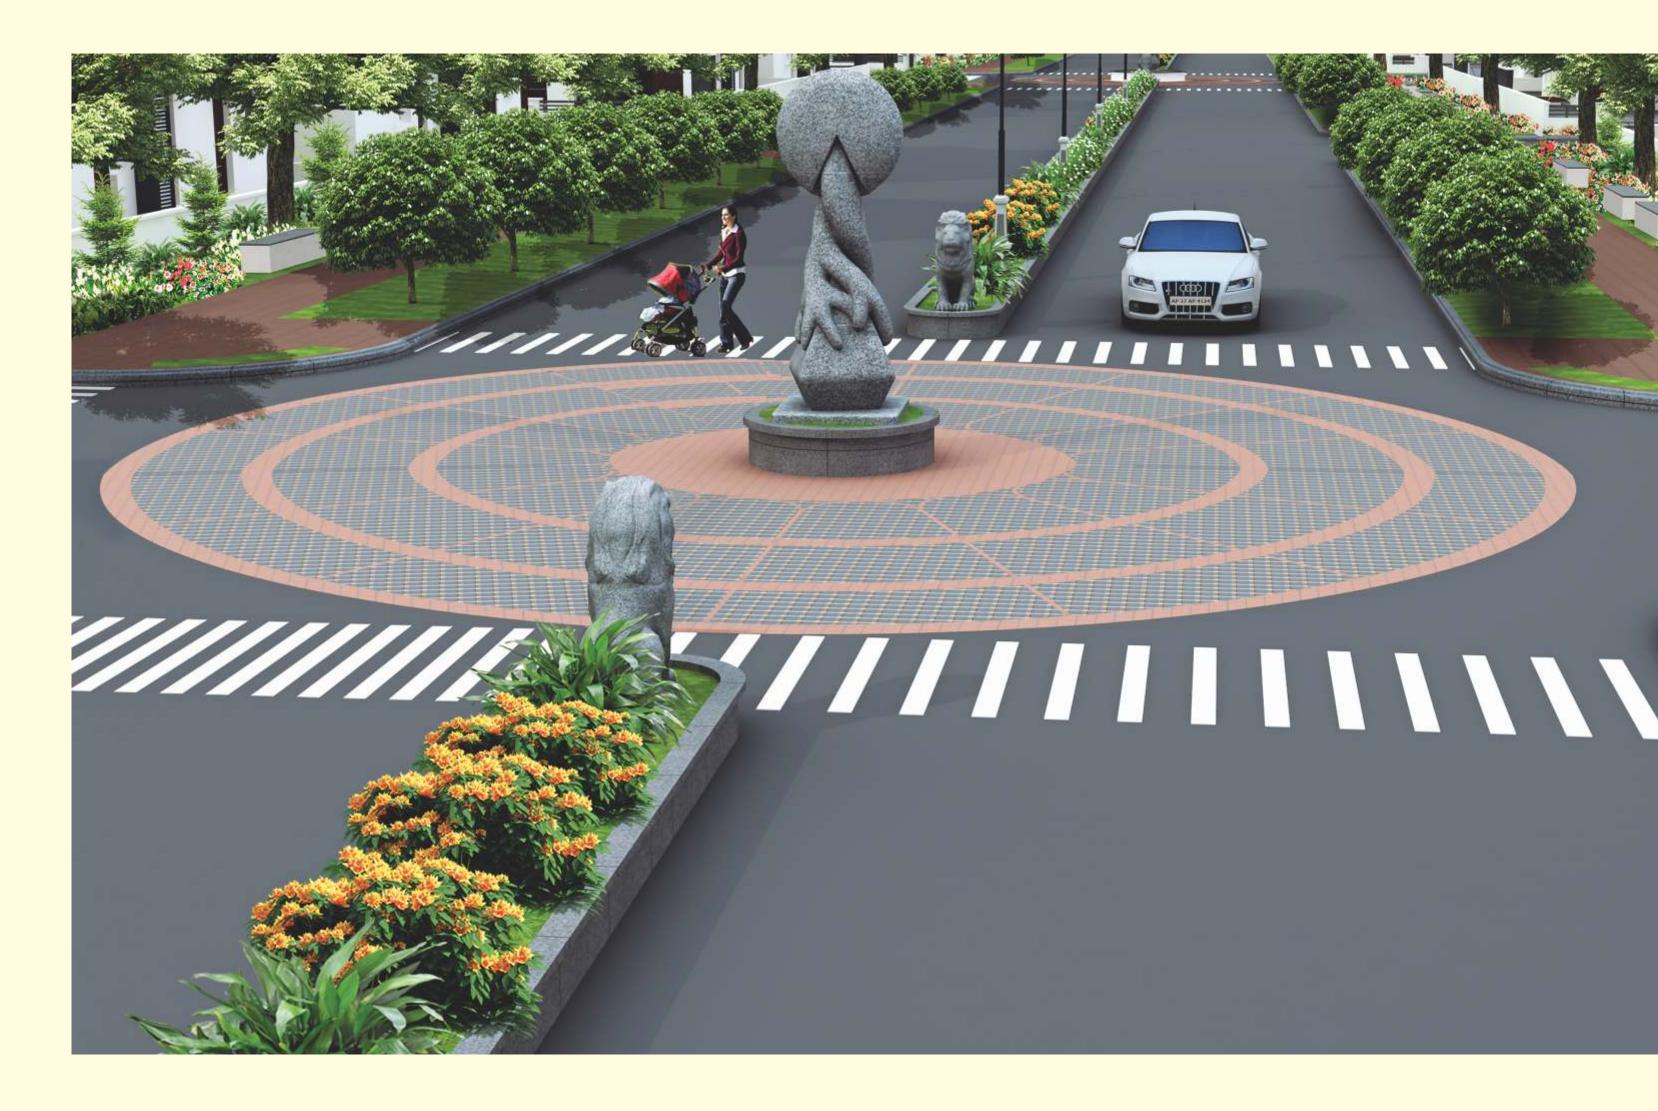

#### Green from every angle...

At Pranit, you needn't go far to find refreshing lung space. With a 30% footprint and 70% left untouched by concrete, nature waves you a green 'hello' at every turn. An unbeaten feature of Mayfair would be the unique forest drive experience it affords along a seemingly eternal 15'x150' avenue flanked on both sides by flora reminiscent of forests. The lavish greenscapes of Mayfair Villas are designed with a singular purpose...you!

## Salient Features of the Project

- Forest feel Avenue Plantations and vast landscapes
- 70% open areas untouched with concrete
- Located in a 150-acre villa zone
- 100% vaastu compliance
- 30,000 sft. Club House with modern facilities
- Around 2 km. Walk with Nature Jogging Track
- Non-congested 60 feet and 40 feet wide Roads
- 100% Power Backup
- Watch the neighbourhood: Security Surveillance Cameras at appropriate community locations
- 24 hrs. Surveillance and Multilevel Security with Intercom facility
- Compound wall with Solar fencing all around the Project
- Adequate Water Supply with 72-hour emergency water supply plan
- Sewerage and Water Treatment Plants with reuse networks
- Rainwater Management and adequate Harvesting Pits
- Hazard-free Underground Cabling
- Energy efficient Solar Street Lights
- Centralized Piped Gas Connection
- Separate area for Community Association & Administrative Office