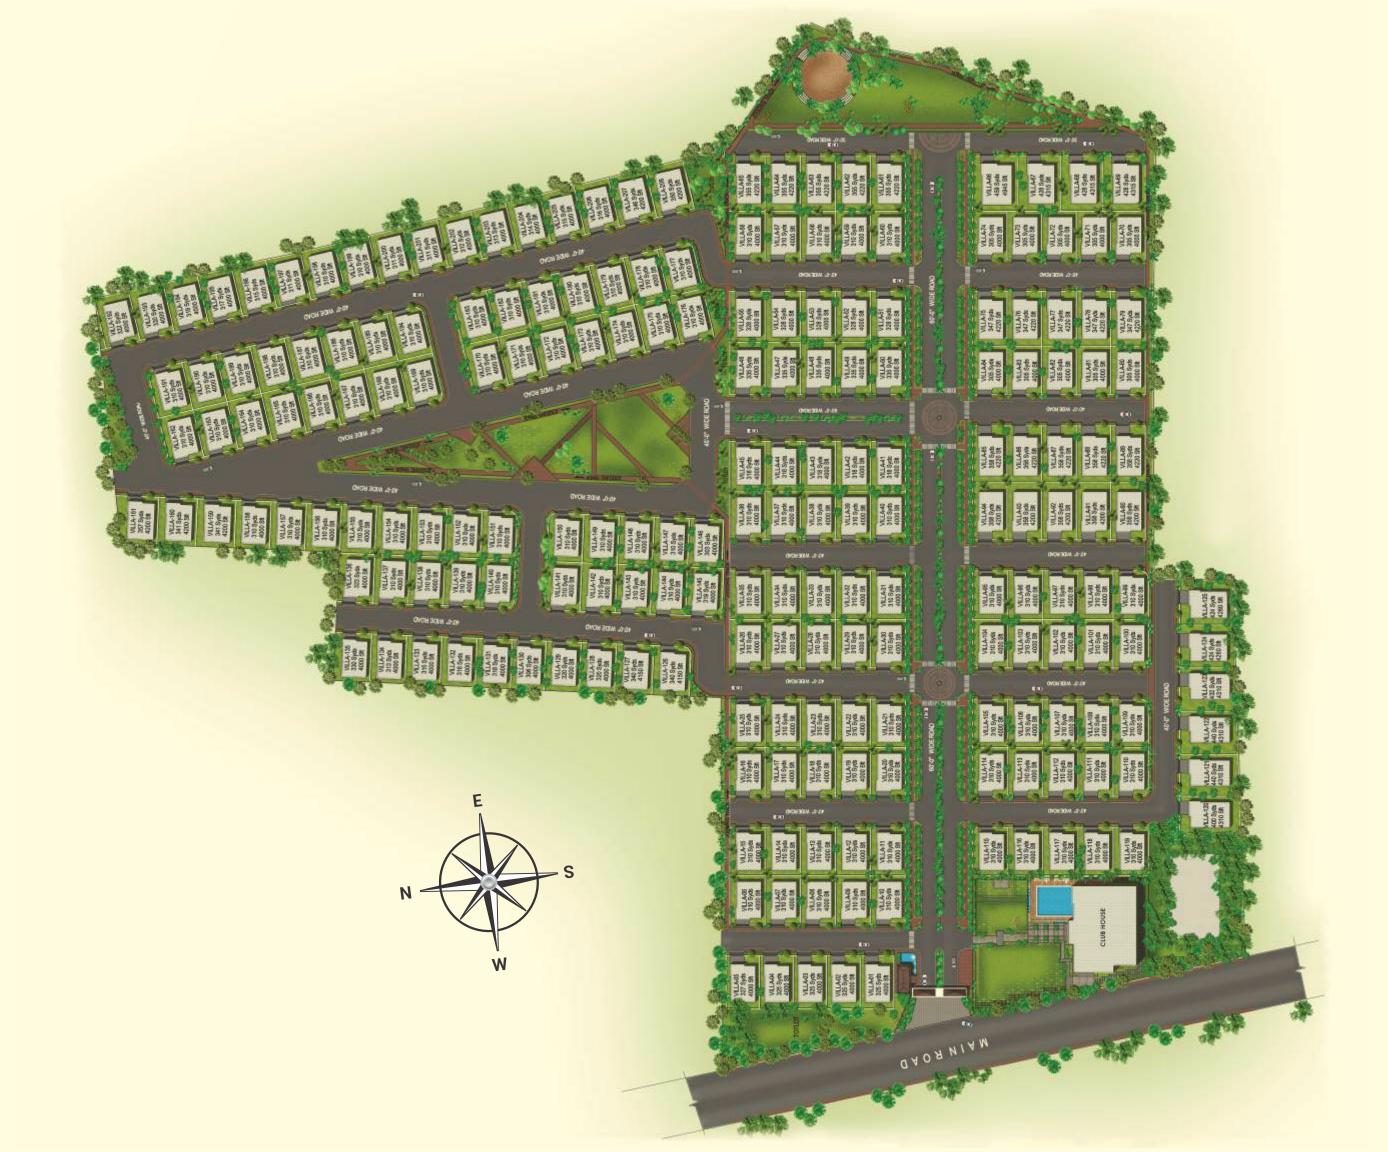

# The Masterplan – Of a green universe

Layout Plan

| Plot Area | Built-up Area |
|-----------|---------------|
| (Sq.Yds.) | (Sft.)        |
| 300 - 350 | 4000 - 4200   |
| 350 - 400 | 4220 - 4310   |
| 400 - 475 | 4260 - 4945   |