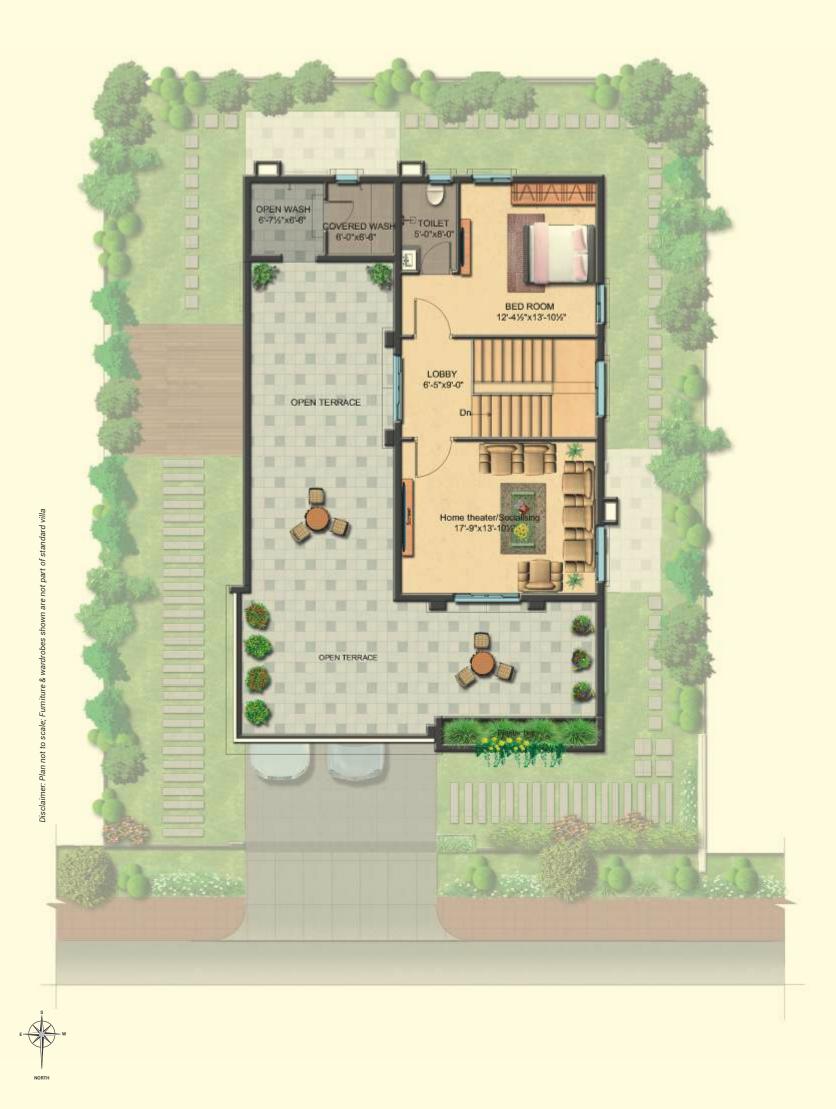

East Facing Villa

4 Bedrooms + Drawing + Living + Kitchen + Dining + Family Lounge + Home Theatre / Socialising Room + Puja Room + Servants' Room

EAST FACING VILLA

**GROUND FLOOR PLAN** 

East Facing Villa

East Facing Villa

West Facing Villa

Plot Area310 sq. yds.Builtup Area4,000 sft.

West Facing Villa

West Facing Villa

Plot Area310 sq. yds.Builtup Area4,000 sft.

North Facing Villa

North Facing Villa