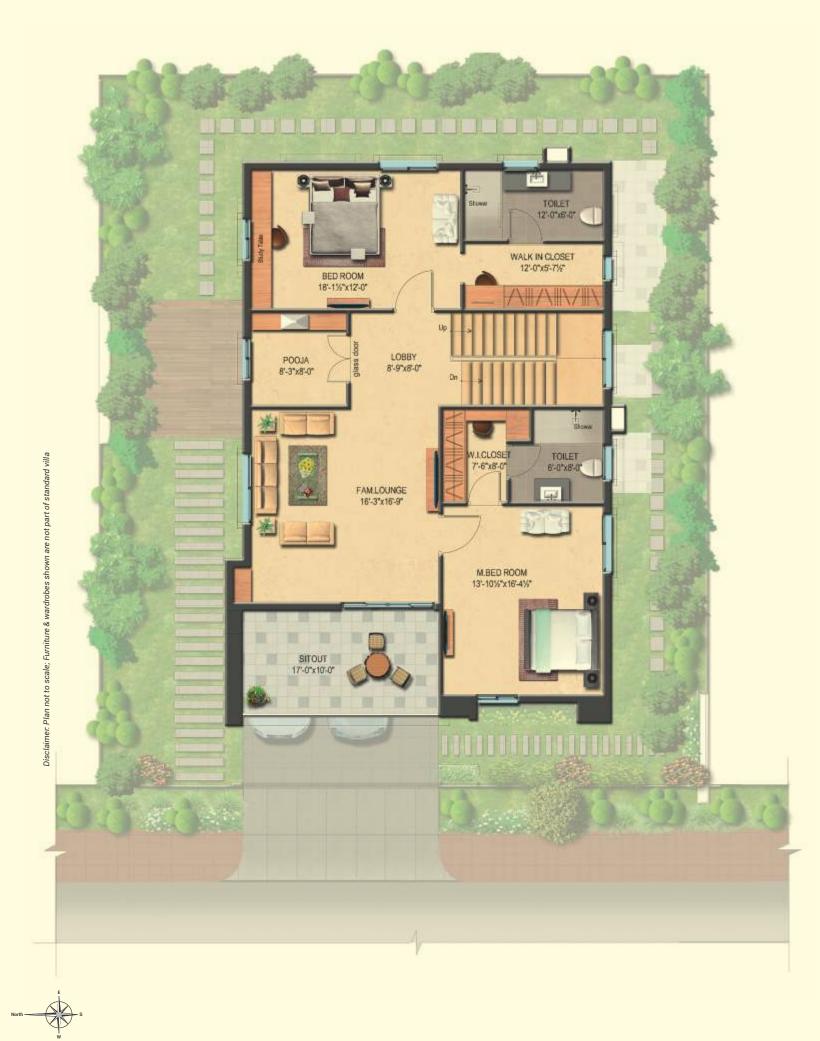

East Facing Villa

4 Bedrooms + Drawing + Living + Kitchen + Dining + Family Lounge + Home Theatre / Socialising Room + Puja Room + Servants' Room

EAST FACING VILLA

**GROUND FLOOR PLAN** 

East Facing Villa

East Facing Villa

West Facing Villa

Plot Area310 sq. yds.Builtup Area4,000 sft.

West Facing Villa

West Facing Villa

Plot Area310 sq. yds.Builtup Area4,000 sft.

North Facing Villa

North Facing Villa