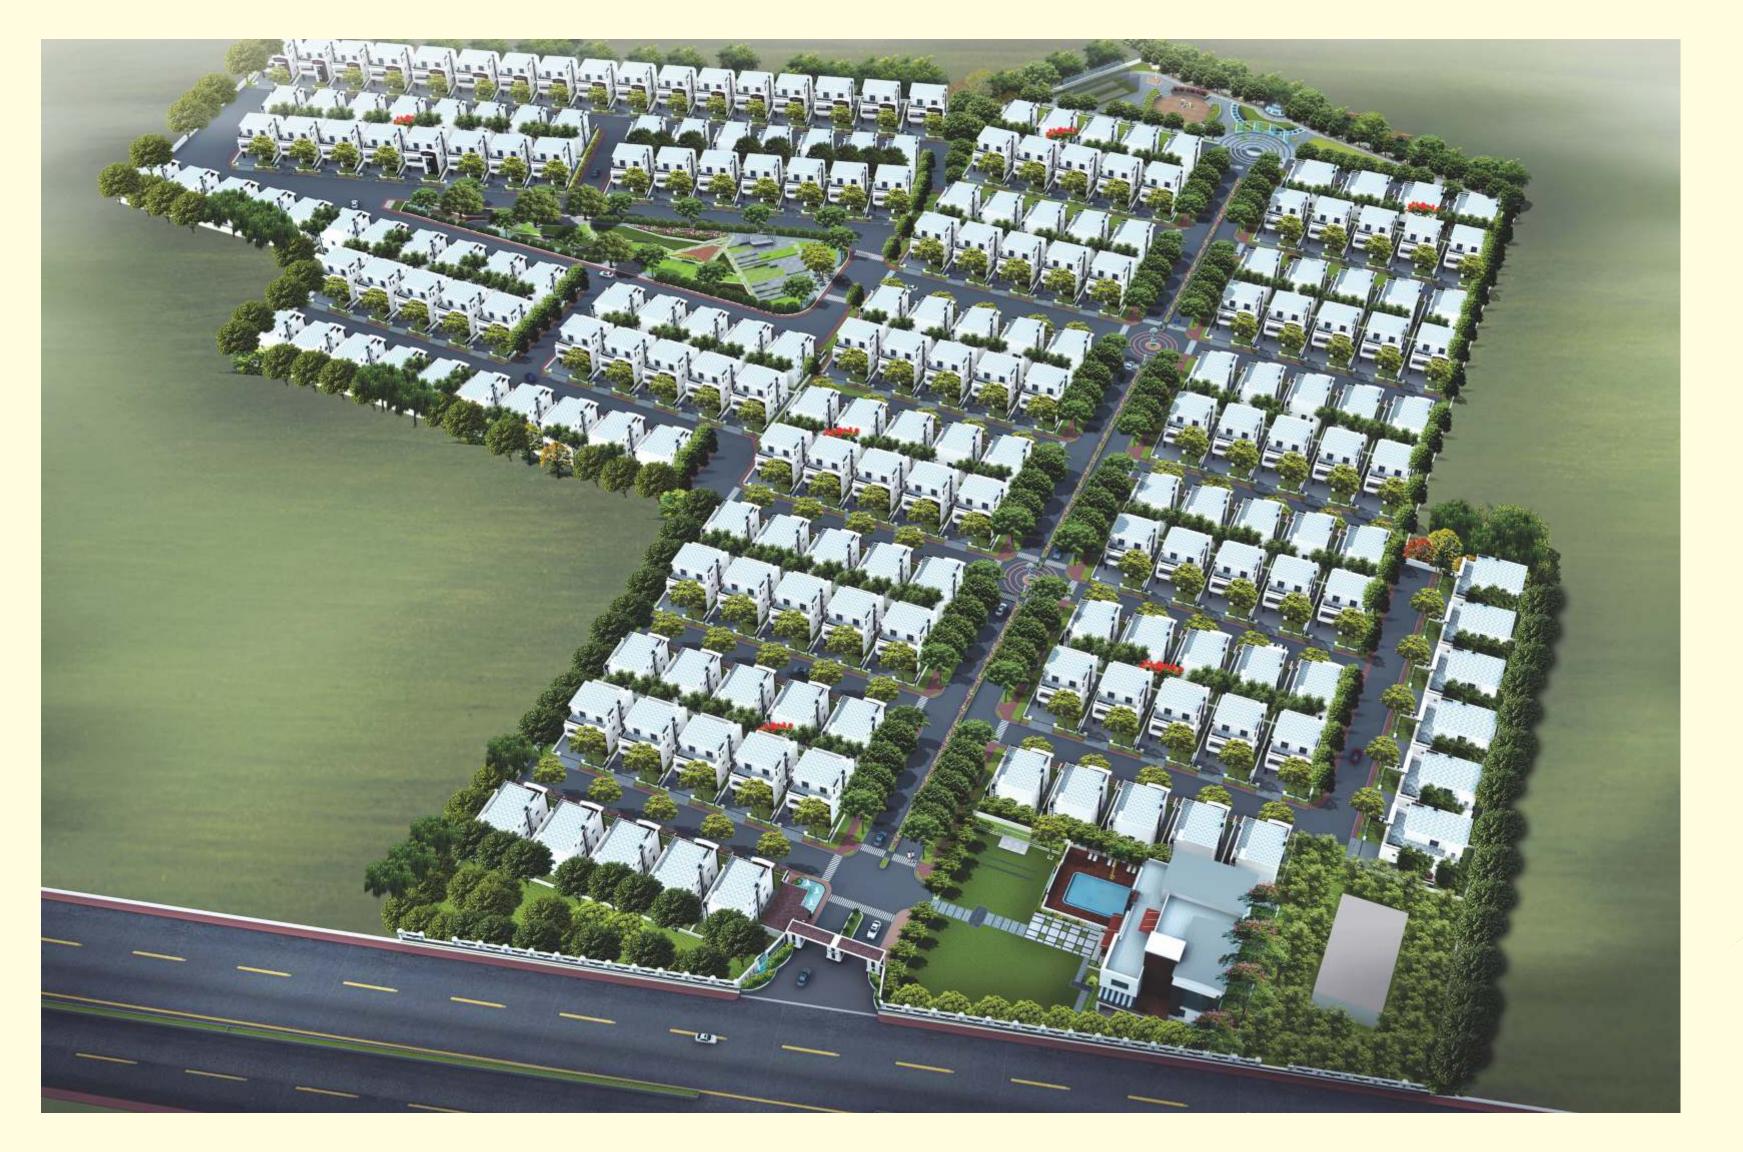

# The Masterplan – Of a green universe

Layout Plan

| Plot Area | Built-up Area |
|-----------|---------------|
| (Sq.Yds.) | (Sft.)        |
| 300 - 350 | 4000 - 4200   |
| 350 - 400 | 4220 - 4310   |
| 400 - 475 | 4260 - 4945   |

East Facing Villa

4 Bedrooms + Drawing + Living + Kitchen + Dining + Family Lounge + Home Theatre / Socialising Room + Puja Room + Servants' Room

EAST FACING VILLA

**GROUND FLOOR PLAN** 

East Facing Villa

East Facing Villa

West Facing Villa

Plot Area310 sq. yds.Builtup Area4,000 sft.

West Facing Villa

West Facing Villa

Plot Area310 sq. yds.Builtup Area4,000 sft.

North Facing Villa

North Facing Villa

North Facing Villa