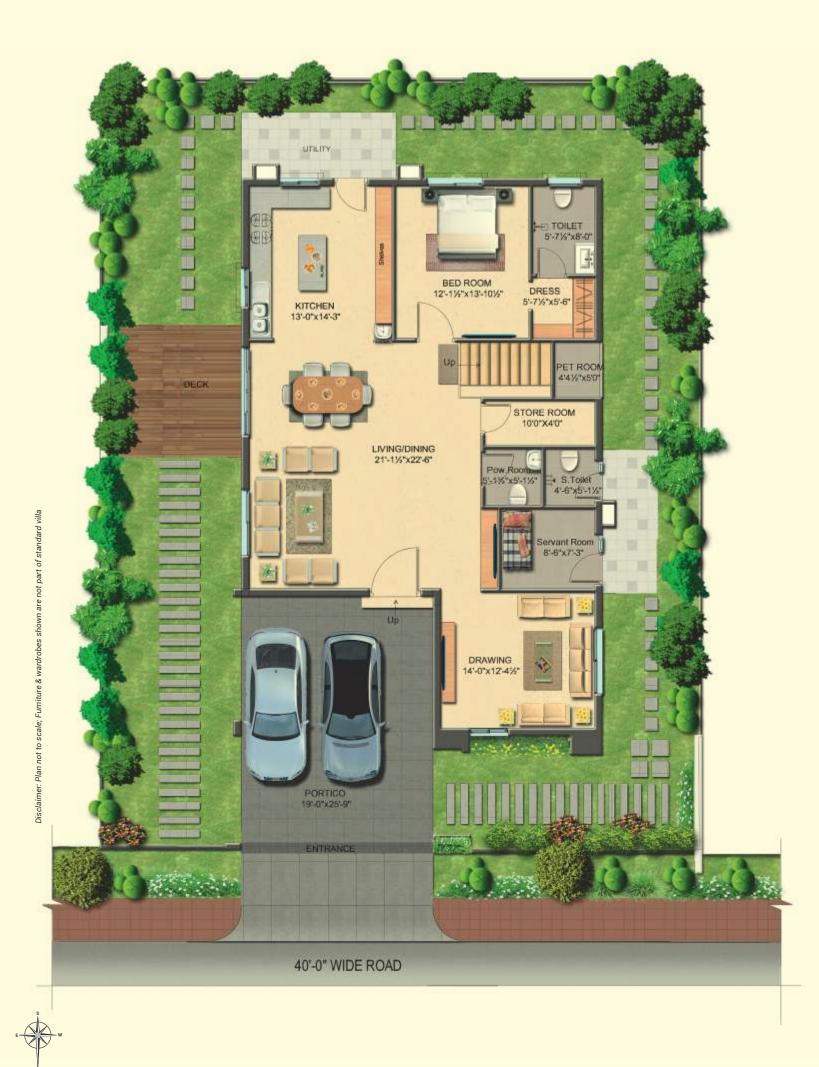

East Facing Villa

4 Bedrooms + Drawing + Living + Kitchen + Dining + Family Lounge + Home Theatre / Socialising Room + Puja Room + Servants' Room

EAST FACING VILLA

**GROUND FLOOR PLAN** 

East Facing Villa

East Facing Villa

West Facing Villa

Plot Area310 sq. yds.Builtup Area4,000 sft.

West Facing Villa

West Facing Villa

Plot Area310 sq. yds.Builtup Area4,000 sft.

North Facing Villa

North Facing Villa