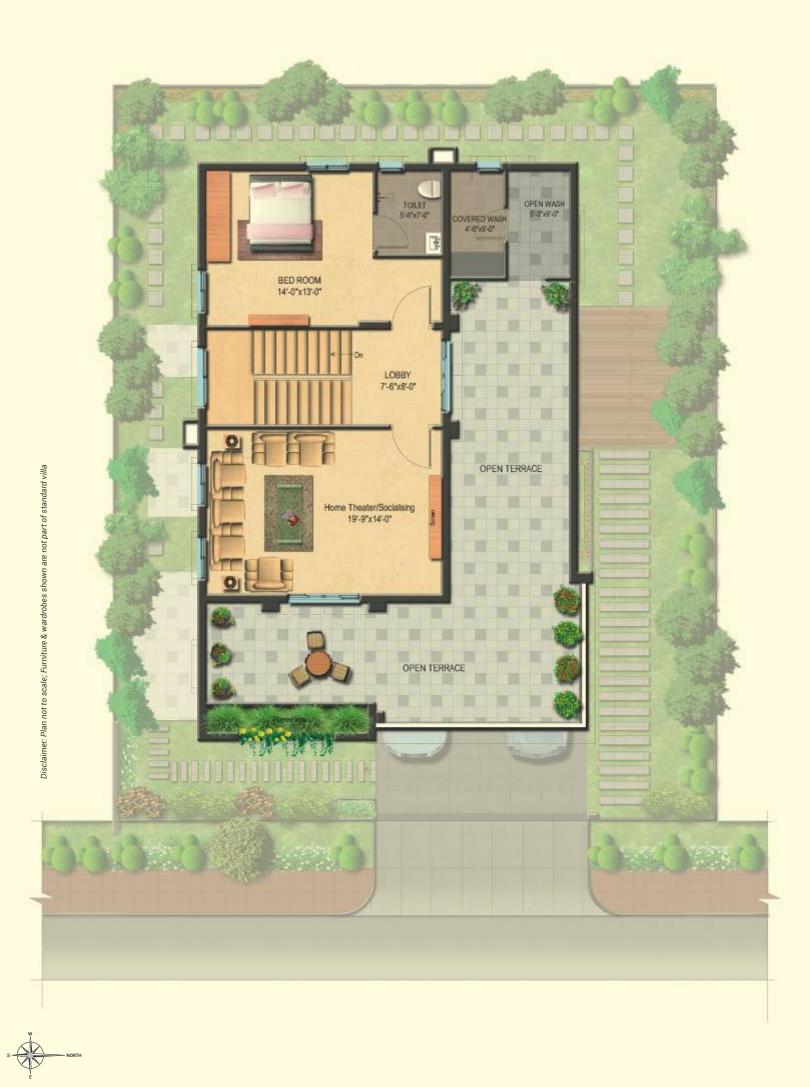

East Facing Villa

4 Bedrooms + Drawing + Living + Kitchen + Dining + Family Lounge + Home Theatre / Socialising Room + Puja Room + Servants' Room

EAST FACING VILLA

**GROUND FLOOR PLAN** 

East Facing Villa

East Facing Villa

West Facing Villa

Plot Area310 sq. yds.Builtup Area4,000 sft.

West Facing Villa

West Facing Villa

Plot Area310 sq. yds.Builtup Area4,000 sft.

North Facing Villa

North Facing Villa