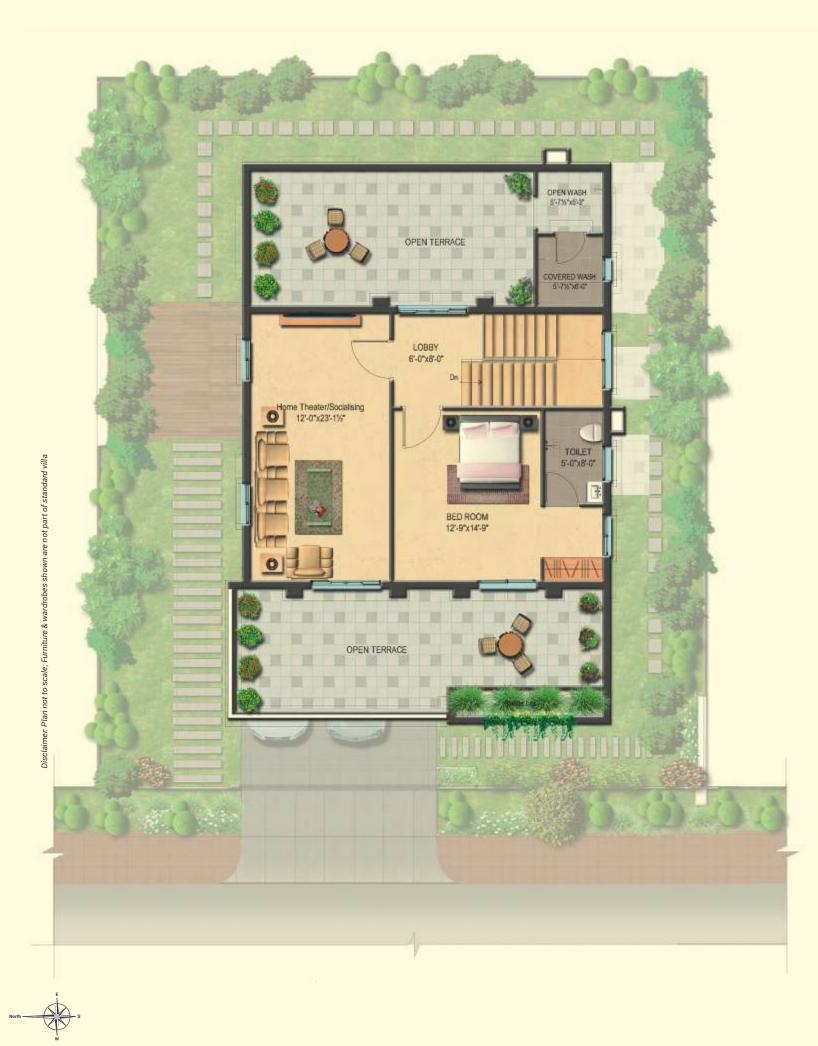

East Facing Villa

West Facing Villa

Plot Area310 sq. yds.Builtup Area4,000 sft.

West Facing Villa

West Facing Villa

Plot Area310 sq. yds.Builtup Area4,000 sft.

North Facing Villa

North Facing Villa

North Facing Villa