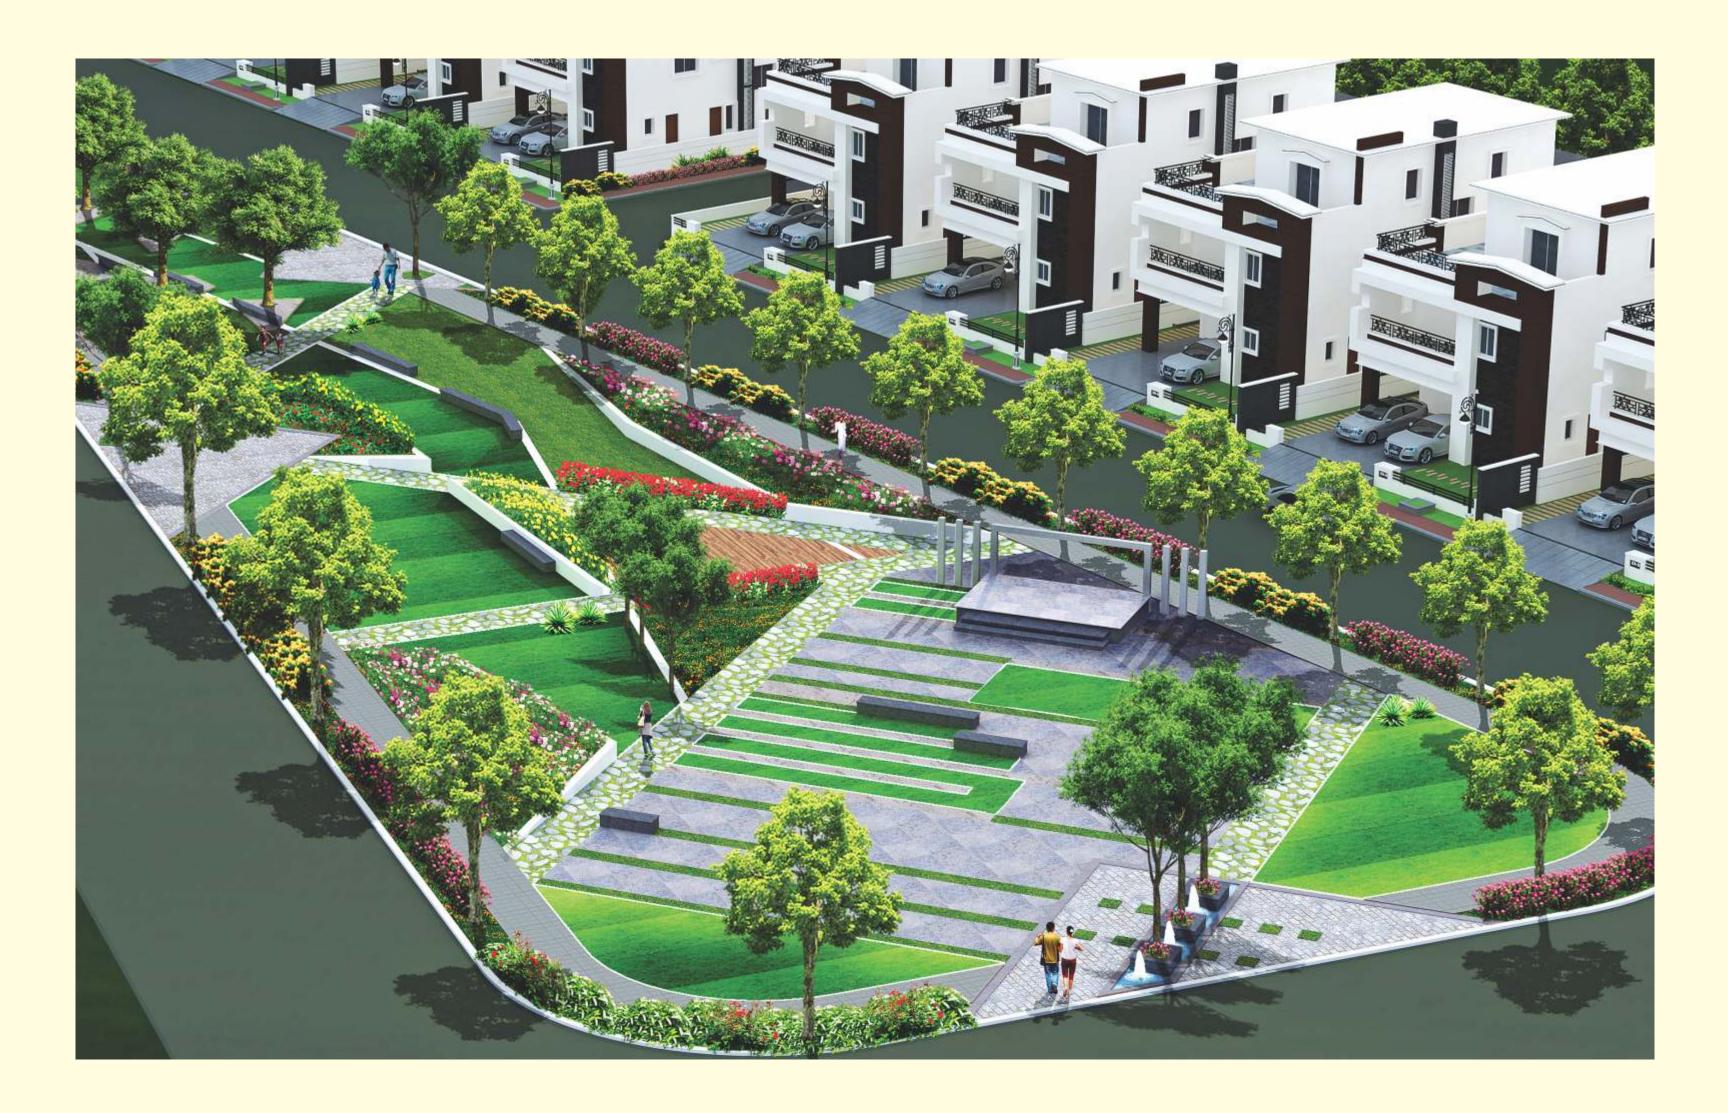

## One with Nature

Pranit brings back the now forgotten joy of playing in Nature's lap. Close to one-acre pockets of green sporting children's play areas dot the landscape in various places contrary to the industry trend of having just one central park.

A distinguishing highlight of Pranit is the Jogging Track that winds through nearly 2 km. of green belts - the first of its length in the Twin Cities.

- Sustainable and Green Project consultancy by Godrej for an environmental-friendly lifestyle and low carbon footprint
- Around 2 km. Walk with Nature Jogging Track
- Cricket Pitches with Nets
- Basketball Slam Dunk Practice Court
- Play and Grow : Play Area and Activity Zone for children
- Amphitheater

## Salient Features of the Project

- Forest feel Avenue Plantations and vast landscapes
- 70% open areas untouched with concrete
- Located in a 150-acre villa zone
- 100% vaastu compliance
- 30,000 sft. Club House with modern facilities
- Around 2 km. Walk with Nature Jogging Track
- Non-congested 60 feet and 40 feet wide Roads
- 100% Power Backup
- Watch the neighbourhood: Security Surveillance Cameras at appropriate community locations
- 24 hrs. Surveillance and Multilevel Security with Intercom facility
- Compound wall with Solar fencing all around the Project
- Adequate Water Supply with 72-hour emergency water supply plan
- Sewerage and Water Treatment Plants with reuse networks
- Rainwater Management and adequate Harvesting Pits
- Hazard-free Underground Cabling
- Energy efficient Solar Street Lights
- Centralized Piped Gas Connection
- Separate area for Community Association & Administrative Office