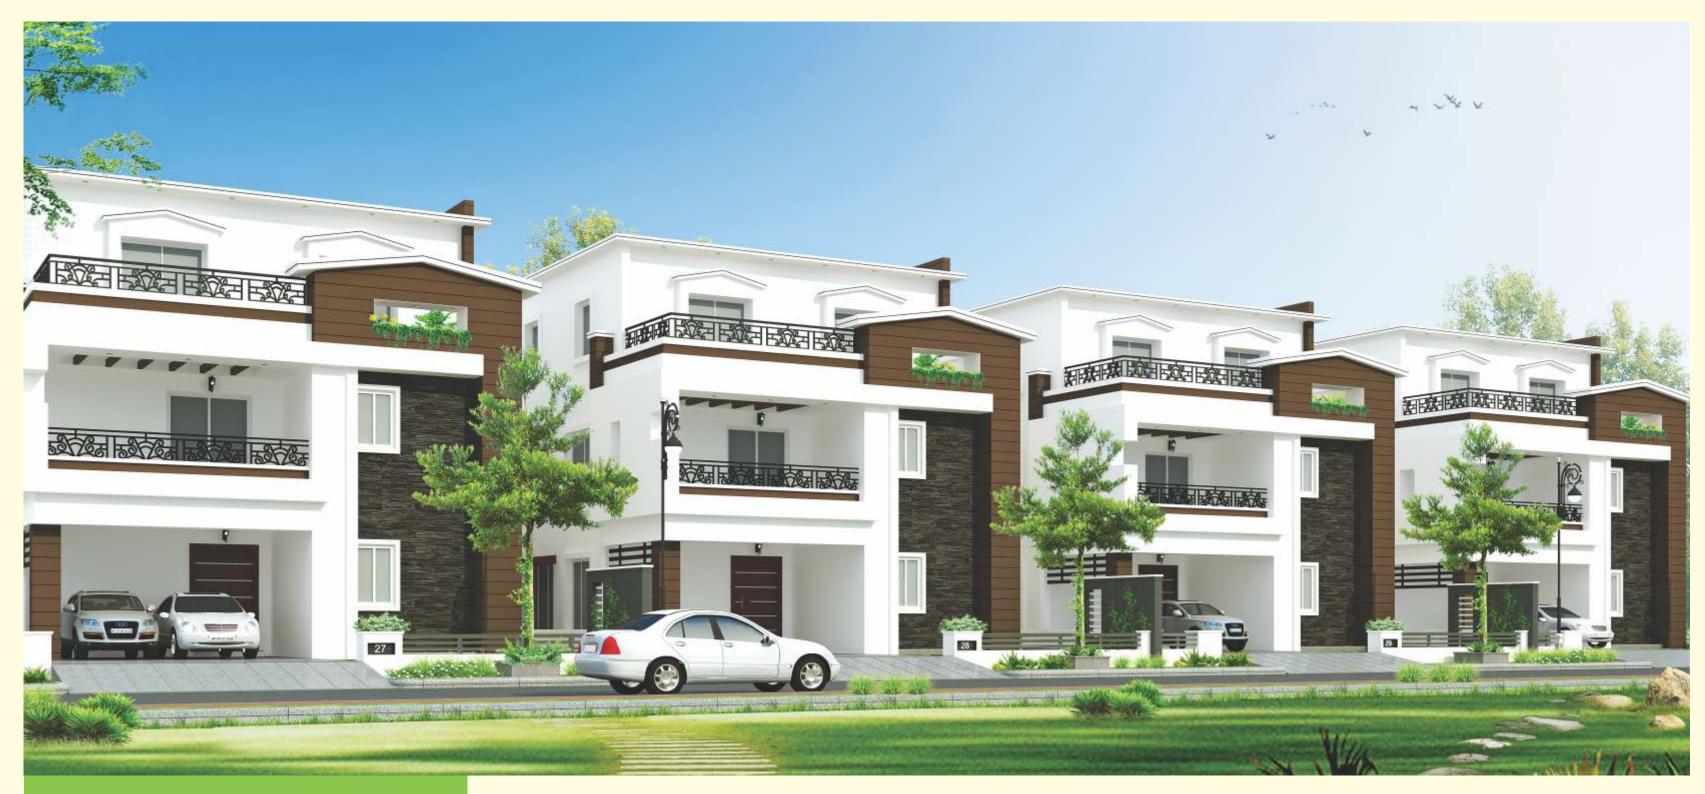

#### What's so special about our architectural designs...

For one, there is more villa per villa! Rarely would you get nearly 4000 sft. of builtup space on a 310 sq. yds. plot! But we have made it happen with a healthy balance between public and private places. Next there is the intelligent integration of comfort and convenience factors. Then, the seamless flow between the indoors and the outdoors. All this with a perfect rectangular plan that knocks off dead spaces completely to let you use and enjoy every inch that you have invested in. Then again the visual 'green wall' between homes that makes the landscape one big green sprawl. And finally the icing on the cake...the contemporary look of the structure itself!

#### Green from every angle...

At Pranit, you needn't go far to find refreshing lung space. With a 30% footprint and 70% left untouched by concrete, nature waves you a green 'hello' at every turn. An unbeaten feature of Mayfair would be the unique forest drive experience it affords along a seemingly eternal 15'x150' avenue flanked on both sides by flora reminiscent of forests. The lavish greenscapes of Mayfair Villas are designed with a singular purpose...you!

#### Thoughtful extras...

Every home comes with parking space enough to accommodate two large cars. Given the current propensity of families to own up to three cars, we have increased our standard road width to 40 sft., even going up to 60 ft. in places, as against the industry norm of 30 sft., to allow you to use the parking bay without discomforting passersby. A spacious servants' quarter that comes with every villa ensures you have help at hand.