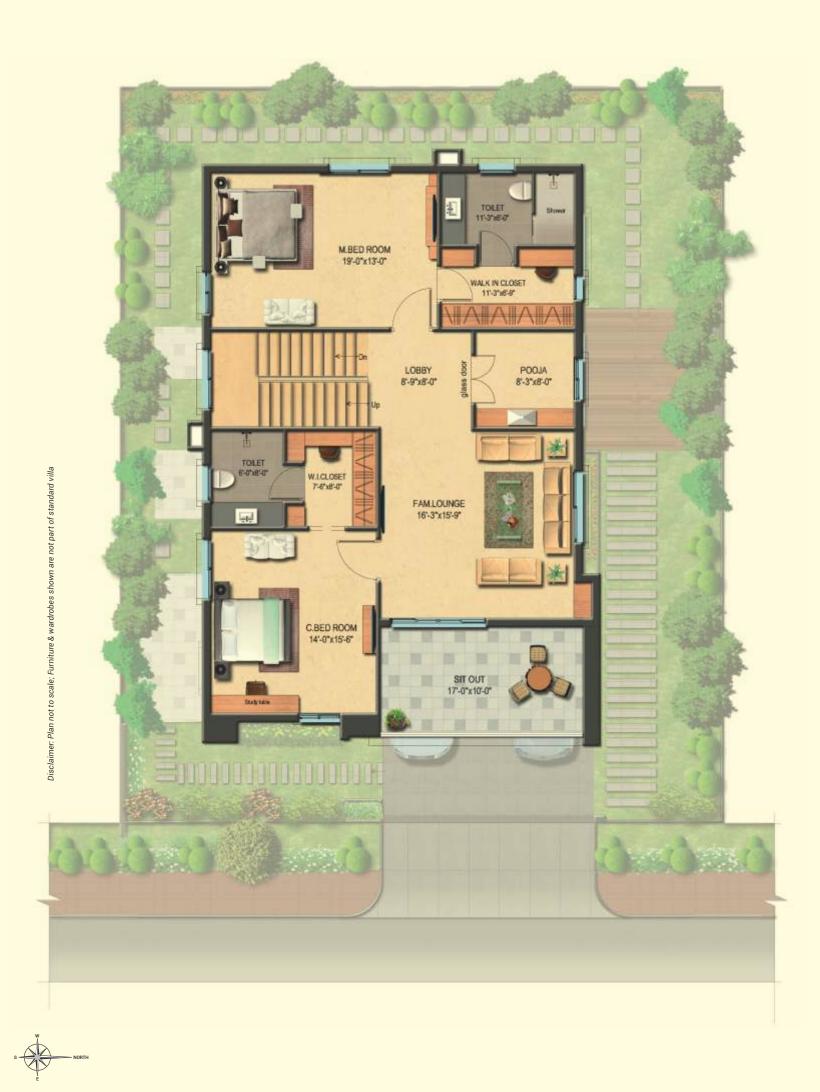

East Facing Villa

4 Bedrooms + Drawing + Living + Kitchen + Dining + Family Lounge + Home Theatre / Socialising Room + Puja Room + Servants' Room

EAST FACING VILLA

**GROUND FLOOR PLAN** 

East Facing Villa

East Facing Villa

West Facing Villa

Plot Area310 sq. yds.Builtup Area4,000 sft.

West Facing Villa

West Facing Villa

Plot Area310 sq. yds.Builtup Area4,000 sft.

North Facing Villa

North Facing Villa