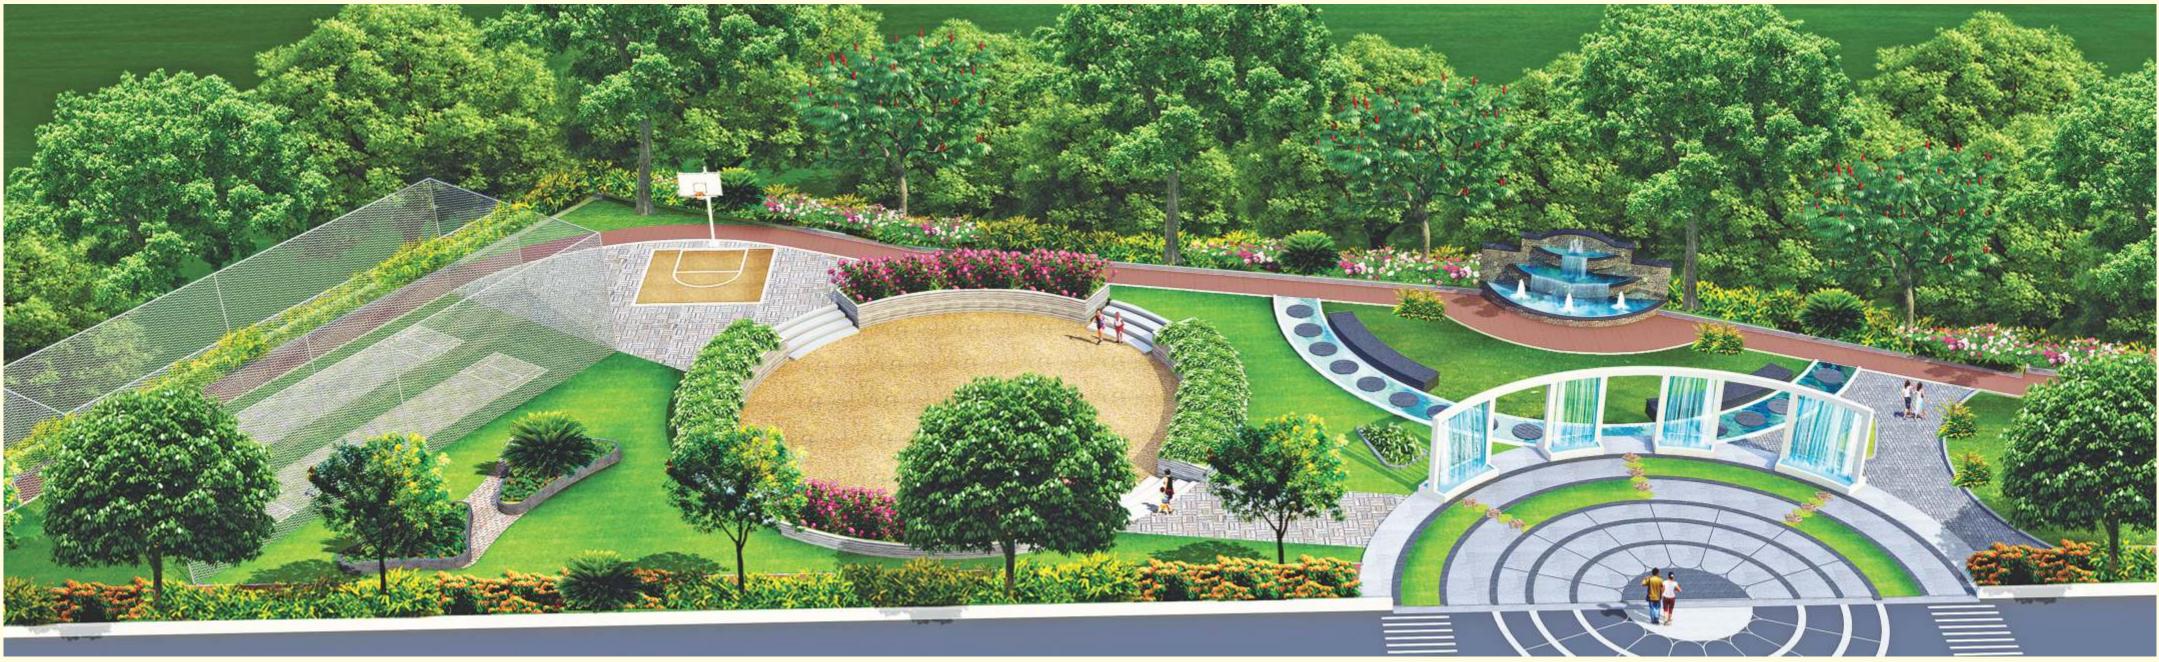

## One with Nature

Pranit brings back the now forgotten joy of playing in Nature's lap. Close to one-acre pockets of green sporting children's play areas dot the landscape in various places contrary to the industry trend of having just one central park.

A distinguishing highlight of Pranit is the Jogging Track that winds through nearly 2 km. of green belts - the first of its length in the Twin Cities.

- Sustainable and Green Project consultancy by Godrej for an environmental-friendly lifestyle and low carbon footprint
- Around 2 km. Walk with Nature Jogging Track
- Cricket Pitches with Nets
- Basketball Slam Dunk Practice Court
- Play and Grow : Play Area and Activity Zone for children
- Amphitheater