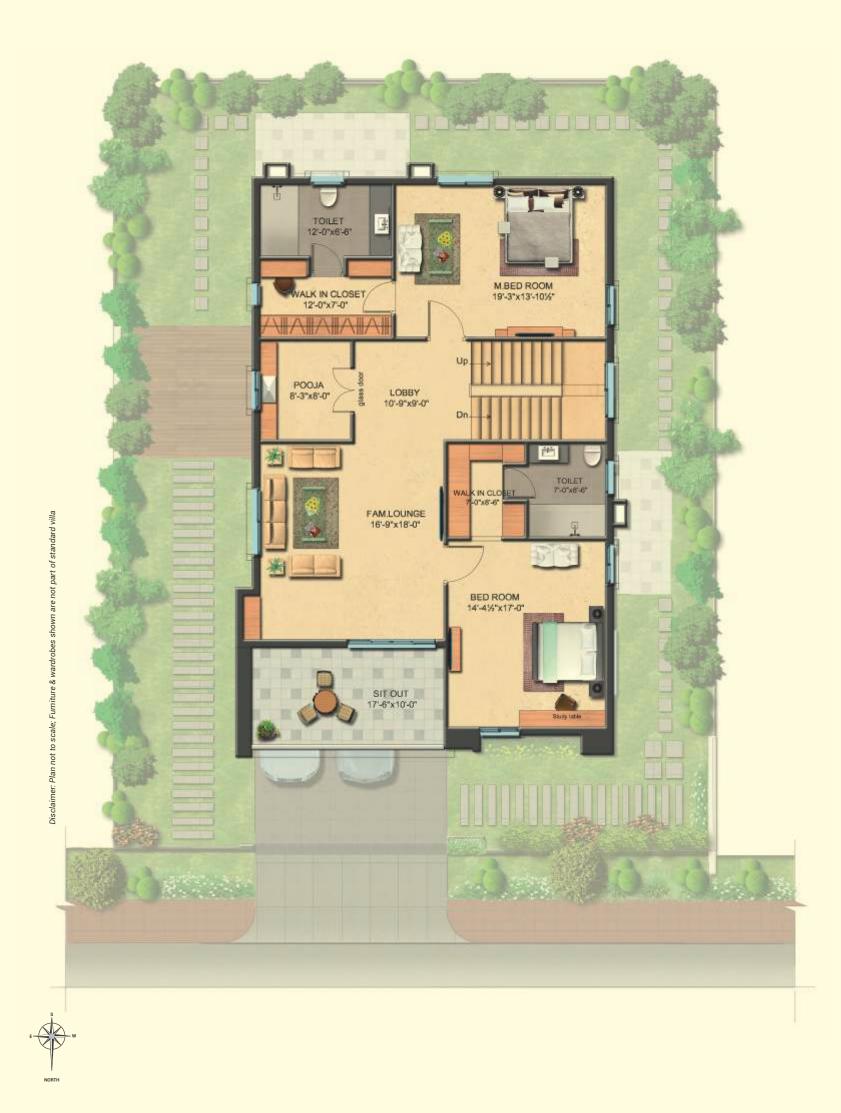

East Facing Villa

4 Bedrooms + Drawing + Living + Kitchen + Dining + Family Lounge + Home Theatre / Socialising Room + Puja Room + Servants' Room

EAST FACING VILLA

**GROUND FLOOR PLAN** 

East Facing Villa

East Facing Villa

West Facing Villa

Plot Area310 sq. yds.Builtup Area4,000 sft.

West Facing Villa

West Facing Villa

Plot Area310 sq. yds.Builtup Area4,000 sft.

North Facing Villa

North Facing Villa