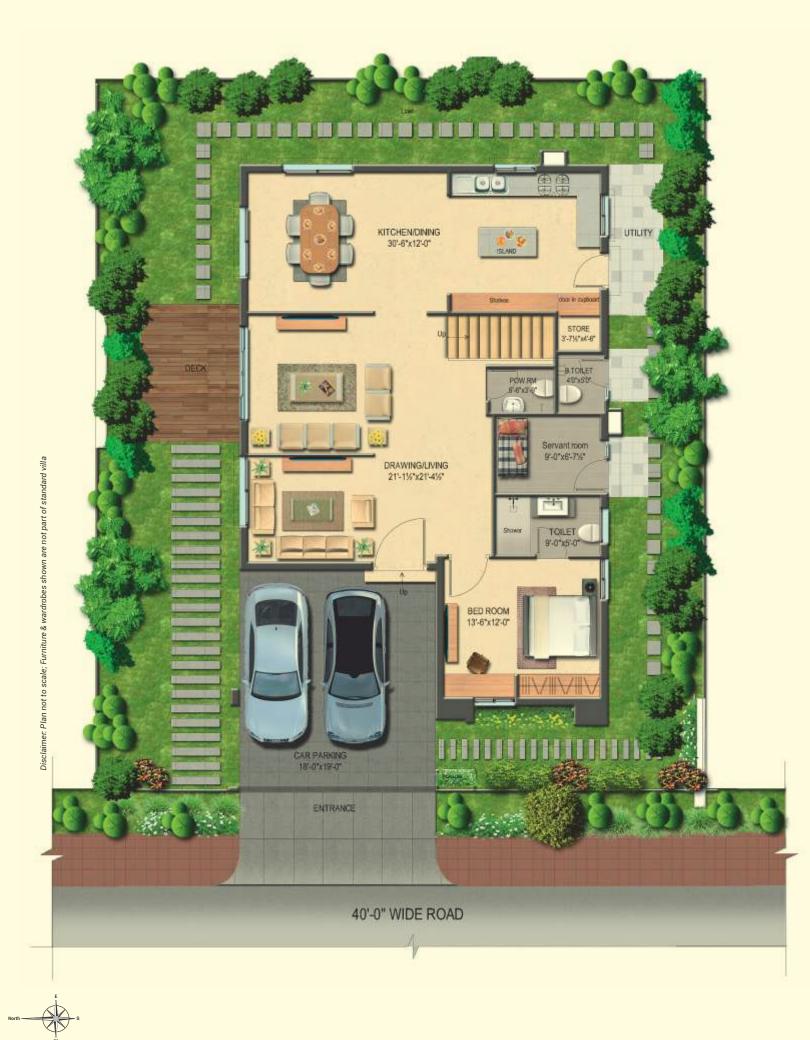

East Facing Villa

4 Bedrooms + Drawing + Living + Kitchen + Dining + Family Lounge + Home Theatre / Socialising Room + Puja Room + Servants' Room

EAST FACING VILLA

**GROUND FLOOR PLAN** 

East Facing Villa

East Facing Villa

West Facing Villa

Plot Area310 sq. yds.Builtup Area4,000 sft.

West Facing Villa

West Facing Villa

Plot Area310 sq. yds.Builtup Area4,000 sft.

North Facing Villa

North Facing Villa

#### Thoughtful extras...

Every home comes with parking space enough to accommodate two large cars. Given the current propensity of families to own up to three cars, we have increased our standard road width to 40 sft., even going up to 60 ft. in places, as against the industry norm of 30 sft., to allow you to use the parking bay without discomforting passersby. A spacious servants' quarter that comes with every villa ensures you have help at hand.