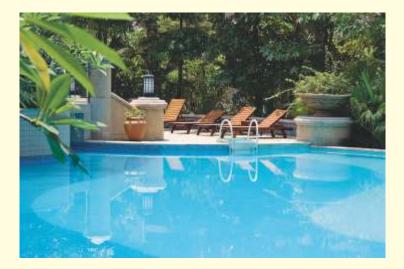

## Clubhouse

Lavish? Yes. Intimate? Guilty as charged. Our 30,000 sft. wi-fi enabled Clubhouse is where art, innovation, technology , thoughtfulness and passion intersect. To create a globalized contemporariness that bestows on you, the right to live life large.

- Air-conditioned Lounge
- Air-conditioned Gymnasium
- Full size Swimming Pool
- Health Club and Spa
- Changing Rooms
- Library

- Air-conditioned Crèche
- Multipurpose Hall
- Conference Room
- 2 indoor Shuttle Badminton Courts
- Games Room Chess, Carroms, Table Tennis, Billiards / Snooker etc.
- Yoga / Meditation/ Aerobics area
- Coffee Shop / Restaurant
- Convenience Store
- ATM
- Unisex Salon