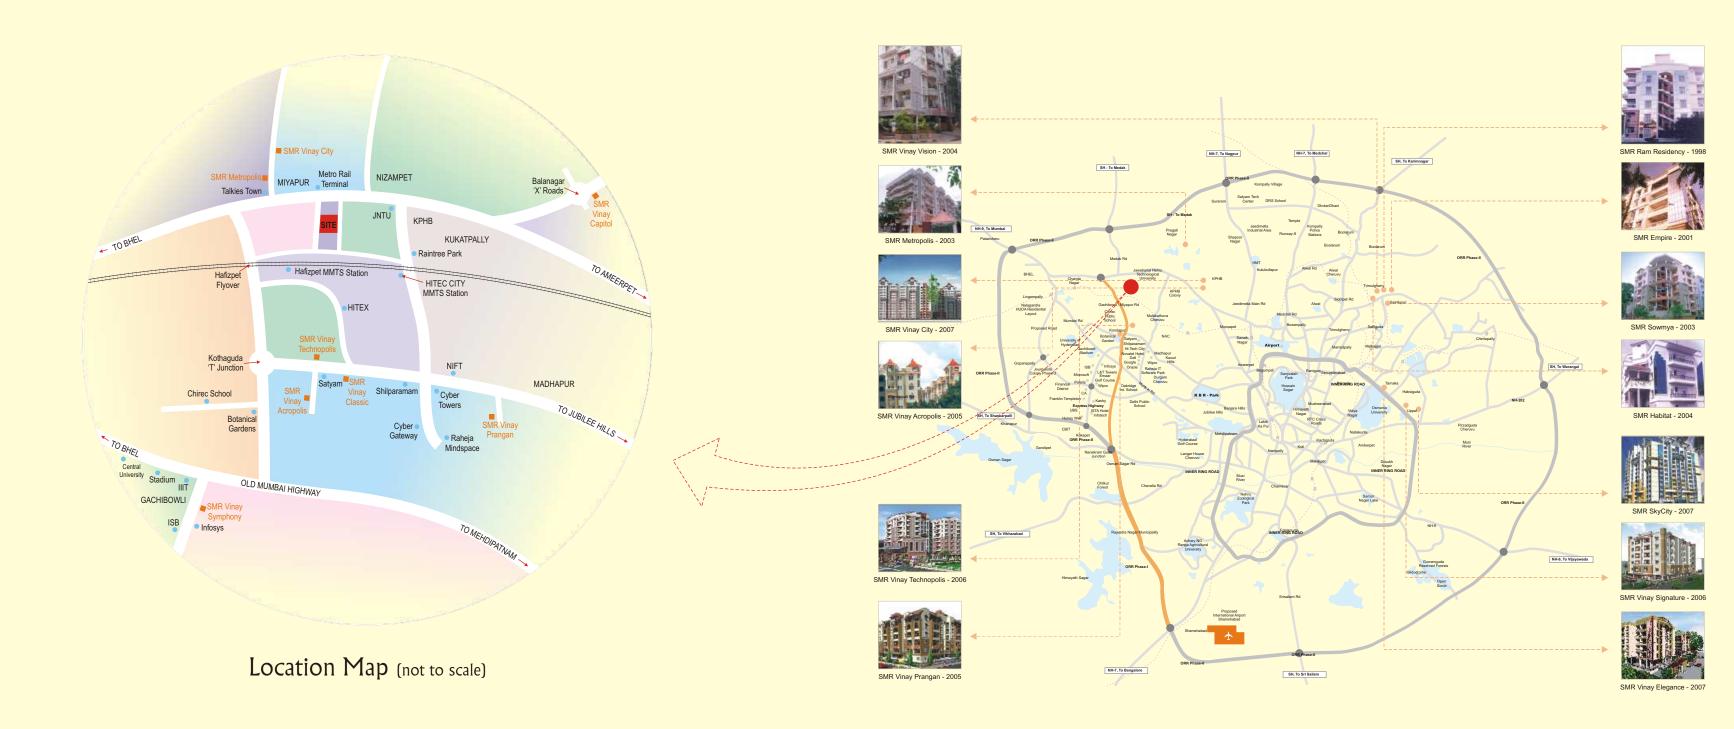

### In the lap of IT industry

SMR Vinay Fountainhead scores more for its strategic location. Located near the coveted express highway from Gachibowli to Miyapur, the lifeline of IT, you cannot ignore the cluster of residential apartments, IT majors, corporate schools, shopping malls, restaurants are a mere five minute drive. In short, SMR Vinay Fountainhead meets all expectations of high comfort and convenience.

## Strategic Location

- Very close to express highway
- Half km from Hafizpet / MMTS Railway Station
- Walkable distance to the proposed Metro Rail Terminal
- Three kms from Cyber Towers ধ্ব Shilparamam
- Three kms from old Bombay highway
- Major schools and institutes in a radius of five kms
- Eight kms to Gachibowli IT hub of Wipro.