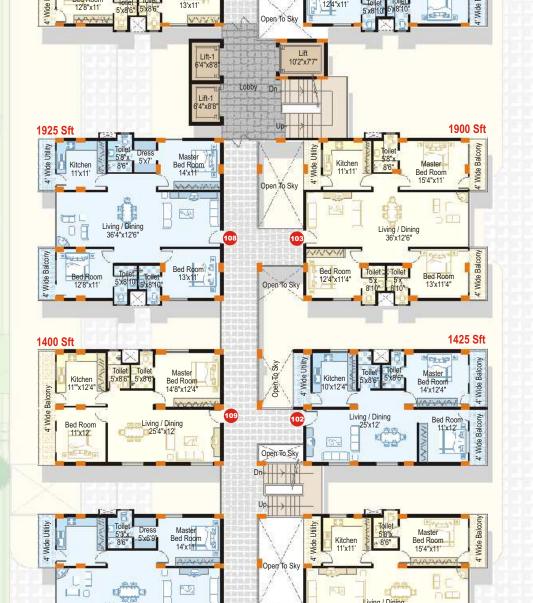

## BLOCK-II

| and the second s |             |             |
|--------------------------------------------------------------------------------------------------------------------------------------------------------------------------------------------------------------------------------------------------------------------------------------------------------------------------------------------------------------------------------------------------------------------------------------------------------------------------------------------------------------------------------------------------------------------------------------------------------------------------------------------------------------------------------------------------------------------------------------------------------------------------------------------------------------------------------------------------------------------------------------------------------------------------------------------------------------------------------------------------------------------------------------------------------------------------------------------------------------------------------------------------------------------------------------------------------------------------------------------------------------------------------------------------------------------------------------------------------------------------------------------------------------------------------------------------------------------------------------------------------------------------------------------------------------------------------------------------------------------------------------------------------------------------------------------------------------------------------------------------------------------------------------------------------------------------------------------------------------------------------------------------------------------------------------------------------------------------------------------------------------------------------------------------------------------------------------------------------------------------------|-------------|-------------|
| FLAT NO                                                                                                                                                                                                                                                                                                                                                                                                                                                                                                                                                                                                                                                                                                                                                                                                                                                                                                                                                                                                                                                                                                                                                                                                                                                                                                                                                                                                                                                                                                                                                                                                                                                                                                                                                                                                                                                                                                                                                                                                                                                                                                                        | ТҮРЕ        | AREA IN SFT |
| 101                                                                                                                                                                                                                                                                                                                                                                                                                                                                                                                                                                                                                                                                                                                                                                                                                                                                                                                                                                                                                                                                                                                                                                                                                                                                                                                                                                                                                                                                                                                                                                                                                                                                                                                                                                                                                                                                                                                                                                                                                                                                                                                            | <b>ЗВНК</b> | 1900        |
| 102                                                                                                                                                                                                                                                                                                                                                                                                                                                                                                                                                                                                                                                                                                                                                                                                                                                                                                                                                                                                                                                                                                                                                                                                                                                                                                                                                                                                                                                                                                                                                                                                                                                                                                                                                                                                                                                                                                                                                                                                                                                                                                                            | 2BHK        | 1425        |
| 103                                                                                                                                                                                                                                                                                                                                                                                                                                                                                                                                                                                                                                                                                                                                                                                                                                                                                                                                                                                                                                                                                                                                                                                                                                                                                                                                                                                                                                                                                                                                                                                                                                                                                                                                                                                                                                                                                                                                                                                                                                                                                                                            | <b>ЗВНК</b> | 1900        |
| 104                                                                                                                                                                                                                                                                                                                                                                                                                                                                                                                                                                                                                                                                                                                                                                                                                                                                                                                                                                                                                                                                                                                                                                                                                                                                                                                                                                                                                                                                                                                                                                                                                                                                                                                                                                                                                                                                                                                                                                                                                                                                                                                            | <b>ЗВНК</b> | 1900        |
| 105                                                                                                                                                                                                                                                                                                                                                                                                                                                                                                                                                                                                                                                                                                                                                                                                                                                                                                                                                                                                                                                                                                                                                                                                                                                                                                                                                                                                                                                                                                                                                                                                                                                                                                                                                                                                                                                                                                                                                                                                                                                                                                                            | <b>ЗВНК</b> | 1925        |
| 106                                                                                                                                                                                                                                                                                                                                                                                                                                                                                                                                                                                                                                                                                                                                                                                                                                                                                                                                                                                                                                                                                                                                                                                                                                                                                                                                                                                                                                                                                                                                                                                                                                                                                                                                                                                                                                                                                                                                                                                                                                                                                                                            | <b>ЗВНК</b> | 1925        |
| 107                                                                                                                                                                                                                                                                                                                                                                                                                                                                                                                                                                                                                                                                                                                                                                                                                                                                                                                                                                                                                                                                                                                                                                                                                                                                                                                                                                                                                                                                                                                                                                                                                                                                                                                                                                                                                                                                                                                                                                                                                                                                                                                            | <b>ЗВНК</b> | 1925        |
| 108                                                                                                                                                                                                                                                                                                                                                                                                                                                                                                                                                                                                                                                                                                                                                                                                                                                                                                                                                                                                                                                                                                                                                                                                                                                                                                                                                                                                                                                                                                                                                                                                                                                                                                                                                                                                                                                                                                                                                                                                                                                                                                                            | <b>ЗВНК</b> | 1925        |
| 109                                                                                                                                                                                                                                                                                                                                                                                                                                                                                                                                                                                                                                                                                                                                                                                                                                                                                                                                                                                                                                                                                                                                                                                                                                                                                                                                                                                                                                                                                                                                                                                                                                                                                                                                                                                                                                                                                                                                                                                                                                                                                                                            | 2BHK        | 1400        |
| 110                                                                                                                                                                                                                                                                                                                                                                                                                                                                                                                                                                                                                                                                                                                                                                                                                                                                                                                                                                                                                                                                                                                                                                                                                                                                                                                                                                                                                                                                                                                                                                                                                                                                                                                                                                                                                                                                                                                                                                                                                                                                                                                            | <b>ЗВНК</b> | 1925        |
|                                                                                                                                                                                                                                                                                                                                                                                                                                                                                                                                                                                                                                                                                                                                                                                                                                                                                                                                                                                                                                                                                                                                                                                                                                                                                                                                                                                                                                                                                                                                                                                                                                                                                                                                                                                                                                                                                                                                                                                                                                                                                                                                |             |             |

## BLOCK-I

| FLAT NO | TYPE        | AREA IN SFT. |
|---------|-------------|--------------|
| 101     | <b>ЗВНК</b> | 1900         |
| 102     | 2BHK        | 1425         |
| 103     | <b>ЗВНК</b> | 1900         |
| 104     | <b>ЗВНК</b> | 1900         |
| 105     | <b>ЗВНК</b> | 1925         |
| 106     | <b>ЗВНК</b> | 1925         |
| 107     | <b>ЗВНК</b> | 1925         |
| 108     | <b>ЗВНК</b> | 1925         |
| 109     | 2BHK        | 1400         |
| 110     | <b>ЗВНК</b> | 1925         |

## BLOCK-IV

| FLAT NO | TYPE        | AREA IN SFT. |
|---------|-------------|--------------|
| 101     | <b>ЗВНК</b> | 1925         |
| 102     | <b>ЗВНК</b> | 1925         |
| 103     | 2BHK        | 1450         |
| 104     | 2BHK        | 1450         |
| 105     | <b>ЗВНК</b> | 1925         |
| 106     | <b>ЗВНК</b> | 1925         |
| 107     | <b>ЗВНК</b> | 1925         |
| 108     | <b>ЗВНК</b> | 1925         |
| 109     | 2BHK        | 1450         |
| 110     | 2BHK        | 1450         |
| 111     | <b>ЗВНК</b> | 1925         |
| 112     | <b>ЗВНК</b> | 1950         |
|         |             |              |