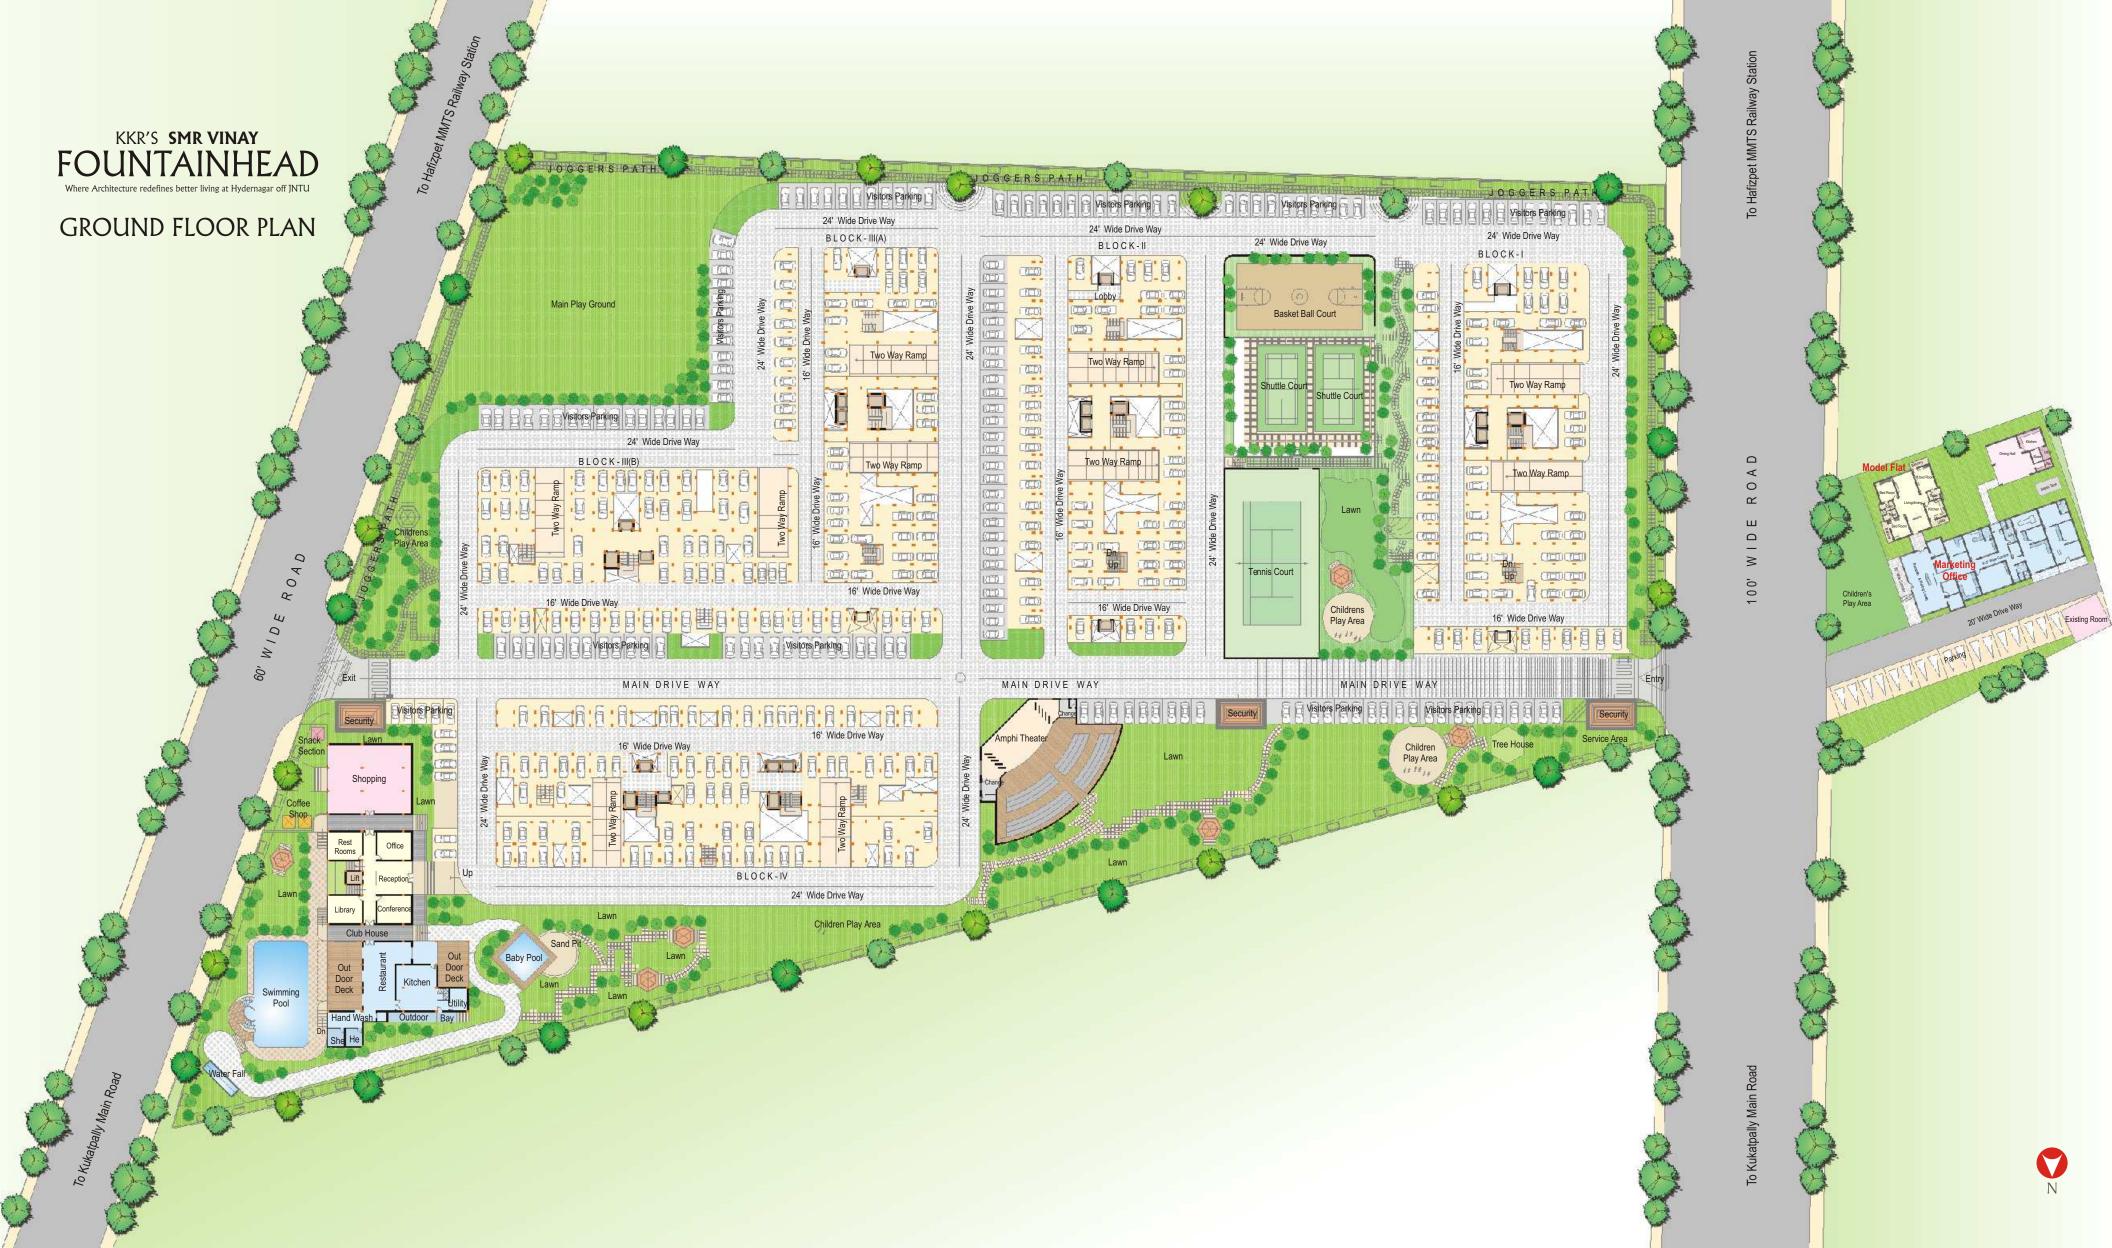

# FOUNTAINHEAD

Where Architecture redefines better living at Hydernagar off JNTU

**SMR Vinay Fountainhead** is the kind of layout which will never get crowded or choked. There are only 4 towers on 10 acres of landscaped canvas, so that your family gets lots of breathing space and the complete freedom to pursue their dreams. Besides, it's incredibly secure at a coveted location. Whether at work or play, **SMR Vinay Fountainhead** delivers.

## SPECIAL FEATURES

- Vaastu compliant.
- 50' setback, of which 30' is road and 20' area for greenery.
- Spacious Courtyard in the center.
- Good view for every apartment.
- Full Facility Club House with Gym.
- 75,000 sft. area for Facilities & Amenities.
- Total area of construction is 20% and the rest 80% is open area.
- Wind-resistant designs.
- Structure that withstand seismic loads.

Name your desire, and our exclusive clubhouse serves it all on a platter right within the enclosed grounds. The two-level club house has a fully equipped gym, swimming pool, jacuzzi, reading room, coffee shop, tennis court ... and more!

Unleash the fun-person in you and pamper yourself with state-of-the-art recreation and sports facilities. Surely a great excuse to live the good life.

THE 2-LEVEL CLUB HOUSE

## Clubhouse facilities

Lounge Library Separate gyms for Ladies and Gents Health Club Swimming Pool Indoor Games

Banquet Hall Guest Suites Shopping Mall Restaurants Locker Facility Meditation / Yoga Beauty Parlour

## CLUBHOUSE

- Lounge
- Library
- Separate gyms for Ladies and Gents
- Health Club
- Swimming Pool
- Indoor Games
- Banquet Hall
- Guest SuitesShopping Mall
- Restaurants
- Locker Facility
- Meditation / Yoga
- Beauty Parlour