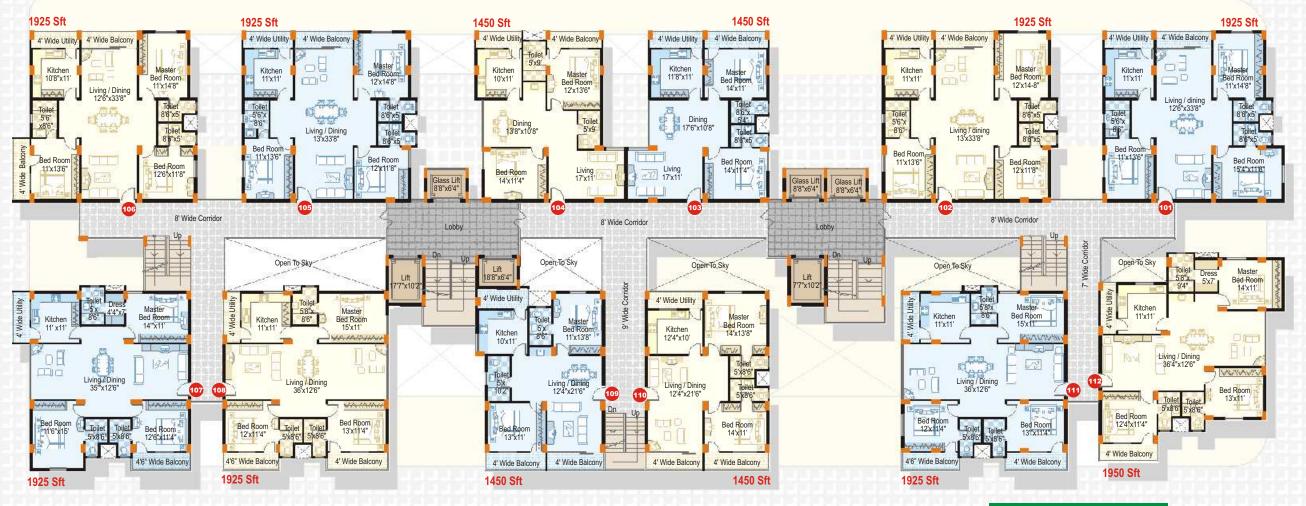

## BLOCK-II

| and the second s |             |             |
|--------------------------------------------------------------------------------------------------------------------------------------------------------------------------------------------------------------------------------------------------------------------------------------------------------------------------------------------------------------------------------------------------------------------------------------------------------------------------------------------------------------------------------------------------------------------------------------------------------------------------------------------------------------------------------------------------------------------------------------------------------------------------------------------------------------------------------------------------------------------------------------------------------------------------------------------------------------------------------------------------------------------------------------------------------------------------------------------------------------------------------------------------------------------------------------------------------------------------------------------------------------------------------------------------------------------------------------------------------------------------------------------------------------------------------------------------------------------------------------------------------------------------------------------------------------------------------------------------------------------------------------------------------------------------------------------------------------------------------------------------------------------------------------------------------------------------------------------------------------------------------------------------------------------------------------------------------------------------------------------------------------------------------------------------------------------------------------------------------------------------------|-------------|-------------|
| FLAT NO                                                                                                                                                                                                                                                                                                                                                                                                                                                                                                                                                                                                                                                                                                                                                                                                                                                                                                                                                                                                                                                                                                                                                                                                                                                                                                                                                                                                                                                                                                                                                                                                                                                                                                                                                                                                                                                                                                                                                                                                                                                                                                                        | ТҮРЕ        | AREA IN SFT |
| 101                                                                                                                                                                                                                                                                                                                                                                                                                                                                                                                                                                                                                                                                                                                                                                                                                                                                                                                                                                                                                                                                                                                                                                                                                                                                                                                                                                                                                                                                                                                                                                                                                                                                                                                                                                                                                                                                                                                                                                                                                                                                                                                            | <b>ЗВНК</b> | 1900        |
| 102                                                                                                                                                                                                                                                                                                                                                                                                                                                                                                                                                                                                                                                                                                                                                                                                                                                                                                                                                                                                                                                                                                                                                                                                                                                                                                                                                                                                                                                                                                                                                                                                                                                                                                                                                                                                                                                                                                                                                                                                                                                                                                                            | 2BHK        | 1425        |
| 103                                                                                                                                                                                                                                                                                                                                                                                                                                                                                                                                                                                                                                                                                                                                                                                                                                                                                                                                                                                                                                                                                                                                                                                                                                                                                                                                                                                                                                                                                                                                                                                                                                                                                                                                                                                                                                                                                                                                                                                                                                                                                                                            | <b>ЗВНК</b> | 1900        |
| 104                                                                                                                                                                                                                                                                                                                                                                                                                                                                                                                                                                                                                                                                                                                                                                                                                                                                                                                                                                                                                                                                                                                                                                                                                                                                                                                                                                                                                                                                                                                                                                                                                                                                                                                                                                                                                                                                                                                                                                                                                                                                                                                            | <b>ЗВНК</b> | 1900        |
| 105                                                                                                                                                                                                                                                                                                                                                                                                                                                                                                                                                                                                                                                                                                                                                                                                                                                                                                                                                                                                                                                                                                                                                                                                                                                                                                                                                                                                                                                                                                                                                                                                                                                                                                                                                                                                                                                                                                                                                                                                                                                                                                                            | <b>ЗВНК</b> | 1925        |
| 106                                                                                                                                                                                                                                                                                                                                                                                                                                                                                                                                                                                                                                                                                                                                                                                                                                                                                                                                                                                                                                                                                                                                                                                                                                                                                                                                                                                                                                                                                                                                                                                                                                                                                                                                                                                                                                                                                                                                                                                                                                                                                                                            | <b>ЗВНК</b> | 1925        |
| 107                                                                                                                                                                                                                                                                                                                                                                                                                                                                                                                                                                                                                                                                                                                                                                                                                                                                                                                                                                                                                                                                                                                                                                                                                                                                                                                                                                                                                                                                                                                                                                                                                                                                                                                                                                                                                                                                                                                                                                                                                                                                                                                            | <b>ЗВНК</b> | 1925        |
| 108                                                                                                                                                                                                                                                                                                                                                                                                                                                                                                                                                                                                                                                                                                                                                                                                                                                                                                                                                                                                                                                                                                                                                                                                                                                                                                                                                                                                                                                                                                                                                                                                                                                                                                                                                                                                                                                                                                                                                                                                                                                                                                                            | <b>ЗВНК</b> | 1925        |
| 109                                                                                                                                                                                                                                                                                                                                                                                                                                                                                                                                                                                                                                                                                                                                                                                                                                                                                                                                                                                                                                                                                                                                                                                                                                                                                                                                                                                                                                                                                                                                                                                                                                                                                                                                                                                                                                                                                                                                                                                                                                                                                                                            | 2BHK        | 1400        |
| 110                                                                                                                                                                                                                                                                                                                                                                                                                                                                                                                                                                                                                                                                                                                                                                                                                                                                                                                                                                                                                                                                                                                                                                                                                                                                                                                                                                                                                                                                                                                                                                                                                                                                                                                                                                                                                                                                                                                                                                                                                                                                                                                            | <b>ЗВНК</b> | 1925        |
|                                                                                                                                                                                                                                                                                                                                                                                                                                                                                                                                                                                                                                                                                                                                                                                                                                                                                                                                                                                                                                                                                                                                                                                                                                                                                                                                                                                                                                                                                                                                                                                                                                                                                                                                                                                                                                                                                                                                                                                                                                                                                                                                |             |             |

## BLOCK-I

| FLAT NO | TYPE        | AREA IN SFT. |
|---------|-------------|--------------|
| 101     | <b>ЗВНК</b> | 1900         |
| 102     | 2BHK        | 1425         |
| 103     | <b>ЗВНК</b> | 1900         |
| 104     | <b>ЗВНК</b> | 1900         |
| 105     | <b>ЗВНК</b> | 1925         |
| 106     | <b>ЗВНК</b> | 1925         |
| 107     | <b>ЗВНК</b> | 1925         |
| 108     | <b>ЗВНК</b> | 1925         |
| 109     | 2BHK        | 1400         |
| 110     | <b>ЗВНК</b> | 1925         |

## BLOCK-IV

| FLAT NO | TYPE        | AREA IN SFT. |
|---------|-------------|--------------|
| 101     | <b>ЗВНК</b> | 1925         |
| 102     | <b>ЗВНК</b> | 1925         |
| 103     | 2BHK        | 1450         |
| 104     | 2BHK        | 1450         |
| 105     | <b>ЗВНК</b> | 1925         |
| 106     | <b>ЗВНК</b> | 1925         |
| 107     | <b>ЗВНК</b> | 1925         |
| 108     | <b>ЗВНК</b> | 1925         |
| 109     | 2BHK        | 1450         |
| 110     | 2BHK        | 1450         |
| 111     | <b>ЗВНК</b> | 1925         |
| 112     | <b>ЗВНК</b> | 1950         |
|         |             |              |