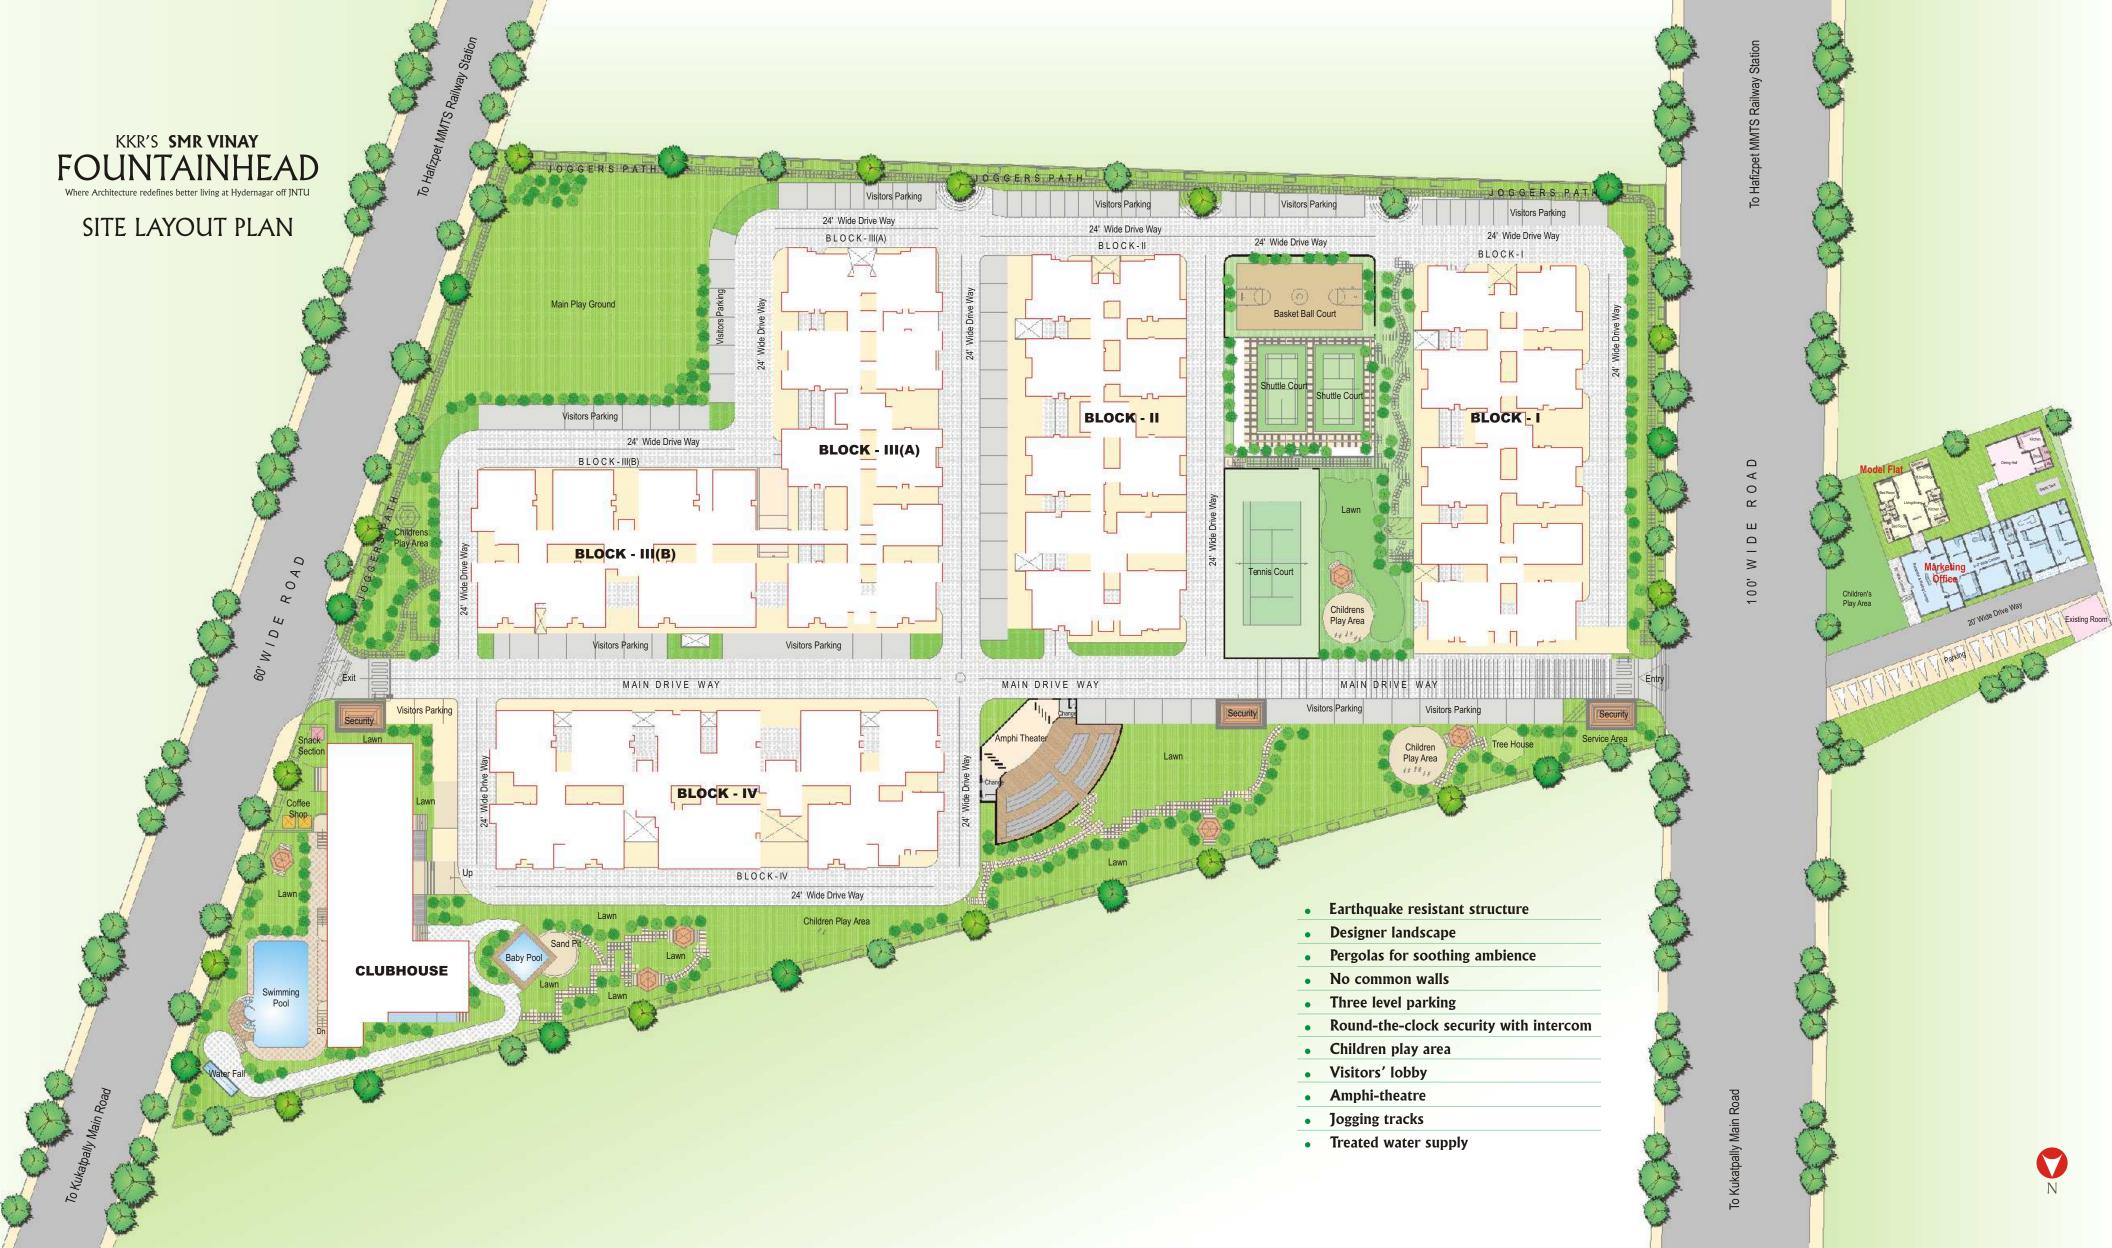

# FOUNTAINHEAD

Where Architecture redefines better living at Hydernagar off JNTU

**SMR Vinay Fountainhead** is the kind of layout which will never get crowded or choked. There are only 4 towers on 10 acres of landscaped canvas, so that your family gets lots of breathing space and the complete freedom to pursue their dreams. Besides, it's incredibly secure at a coveted location. Whether at work or play, **SMR Vinay Fountainhead** delivers.

4 TOWERS ON 10 ACRES

Seems to suit my pace.
But what about my family's requirements?
I wouldn't want to pay for unwanted area,
at the same time...
Would the apartment still seem
the right size?

## SPECIAL FEATURES

- Vaastu compliant.
- 50' setback, of which 30' is road and 20' area for greenery.
- Spacious Courtyard in the center.
- Good view for every apartment.
- Full Facility Club House with Gym.
- 75,000 sft. area for Facilities & Amenities.
- Total area of construction is 20% and the rest 80% is open area.
- Wind-resistant designs.
- Structure that withstand seismic loads.

Though I like the interiors,
but what I love is more of open
spaces and landscaping.
My happiness knows no bounds
when I watch my children
playing freely in the open.

The extravaganza of outdoor space comes alive with **80% of open space** that accommodates a variety of landscaped pockets to be a home to joyful moments. One can go for a brisk jog, run around, cycle or just step out to admire the sunset. Added to this is the fresh breeze and a view you will always enjoy.

### In the lap of IT industry

SMR Vinay Fountainhead scores more for its strategic location. Located near the coveted express highway from Gachibowli to Miyapur, the lifeline of IT, you cannot ignore the cluster of residential apartments, IT majors, corporate schools, shopping malls, restaurants are a mere five minute drive. In short, SMR Vinay Fountainhead meets all expectations of high comfort and convenience.

## Strategic Location

- Very close to express highway
- Half km from Hafizpet / MMTS Railway Station
- Walkable distance to the proposed Metro Rail Terminal
- Three kms from Cyber Towers ধ্ব Shilparamam
- Three kms from old Bombay highway
- Major schools and institutes in a radius of five kms
- Eight kms to Gachibowli IT hub of Wipro.