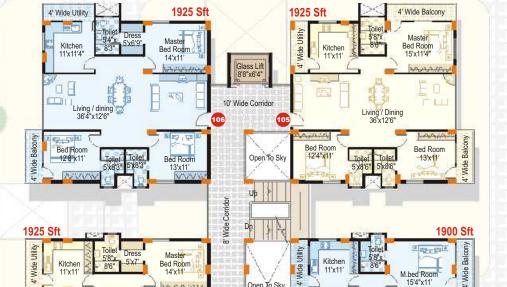

### Comfortably sized below 1950 sft.

With ample design inputs on the flexibility in usage of spaces, the apartments are just right for varied family needs. The living room is spacious and can double up as a perfect party venue. The sunny, airy bedroom, well laid out kitchens, exclusively designed toilets and comfy sit-outs offer exclusive views. The sense of detailed planning of spaces takes care of all the necessities and more.

COMFORTABLY SIZED BELOW 1950 SFT.

## BLOCK-II

| and the second s |             |             |
|--------------------------------------------------------------------------------------------------------------------------------------------------------------------------------------------------------------------------------------------------------------------------------------------------------------------------------------------------------------------------------------------------------------------------------------------------------------------------------------------------------------------------------------------------------------------------------------------------------------------------------------------------------------------------------------------------------------------------------------------------------------------------------------------------------------------------------------------------------------------------------------------------------------------------------------------------------------------------------------------------------------------------------------------------------------------------------------------------------------------------------------------------------------------------------------------------------------------------------------------------------------------------------------------------------------------------------------------------------------------------------------------------------------------------------------------------------------------------------------------------------------------------------------------------------------------------------------------------------------------------------------------------------------------------------------------------------------------------------------------------------------------------------------------------------------------------------------------------------------------------------------------------------------------------------------------------------------------------------------------------------------------------------------------------------------------------------------------------------------------------------|-------------|-------------|
| FLAT NO                                                                                                                                                                                                                                                                                                                                                                                                                                                                                                                                                                                                                                                                                                                                                                                                                                                                                                                                                                                                                                                                                                                                                                                                                                                                                                                                                                                                                                                                                                                                                                                                                                                                                                                                                                                                                                                                                                                                                                                                                                                                                                                        | ТҮРЕ        | AREA IN SFT |
| 101                                                                                                                                                                                                                                                                                                                                                                                                                                                                                                                                                                                                                                                                                                                                                                                                                                                                                                                                                                                                                                                                                                                                                                                                                                                                                                                                                                                                                                                                                                                                                                                                                                                                                                                                                                                                                                                                                                                                                                                                                                                                                                                            | <b>ЗВНК</b> | 1900        |
| 102                                                                                                                                                                                                                                                                                                                                                                                                                                                                                                                                                                                                                                                                                                                                                                                                                                                                                                                                                                                                                                                                                                                                                                                                                                                                                                                                                                                                                                                                                                                                                                                                                                                                                                                                                                                                                                                                                                                                                                                                                                                                                                                            | 2BHK        | 1425        |
| 103                                                                                                                                                                                                                                                                                                                                                                                                                                                                                                                                                                                                                                                                                                                                                                                                                                                                                                                                                                                                                                                                                                                                                                                                                                                                                                                                                                                                                                                                                                                                                                                                                                                                                                                                                                                                                                                                                                                                                                                                                                                                                                                            | <b>ЗВНК</b> | 1900        |
| 104                                                                                                                                                                                                                                                                                                                                                                                                                                                                                                                                                                                                                                                                                                                                                                                                                                                                                                                                                                                                                                                                                                                                                                                                                                                                                                                                                                                                                                                                                                                                                                                                                                                                                                                                                                                                                                                                                                                                                                                                                                                                                                                            | <b>ЗВНК</b> | 1900        |
| 105                                                                                                                                                                                                                                                                                                                                                                                                                                                                                                                                                                                                                                                                                                                                                                                                                                                                                                                                                                                                                                                                                                                                                                                                                                                                                                                                                                                                                                                                                                                                                                                                                                                                                                                                                                                                                                                                                                                                                                                                                                                                                                                            | <b>ЗВНК</b> | 1925        |
| 106                                                                                                                                                                                                                                                                                                                                                                                                                                                                                                                                                                                                                                                                                                                                                                                                                                                                                                                                                                                                                                                                                                                                                                                                                                                                                                                                                                                                                                                                                                                                                                                                                                                                                                                                                                                                                                                                                                                                                                                                                                                                                                                            | <b>ЗВНК</b> | 1925        |
| 107                                                                                                                                                                                                                                                                                                                                                                                                                                                                                                                                                                                                                                                                                                                                                                                                                                                                                                                                                                                                                                                                                                                                                                                                                                                                                                                                                                                                                                                                                                                                                                                                                                                                                                                                                                                                                                                                                                                                                                                                                                                                                                                            | <b>ЗВНК</b> | 1925        |
| 108                                                                                                                                                                                                                                                                                                                                                                                                                                                                                                                                                                                                                                                                                                                                                                                                                                                                                                                                                                                                                                                                                                                                                                                                                                                                                                                                                                                                                                                                                                                                                                                                                                                                                                                                                                                                                                                                                                                                                                                                                                                                                                                            | <b>ЗВНК</b> | 1925        |
| 109                                                                                                                                                                                                                                                                                                                                                                                                                                                                                                                                                                                                                                                                                                                                                                                                                                                                                                                                                                                                                                                                                                                                                                                                                                                                                                                                                                                                                                                                                                                                                                                                                                                                                                                                                                                                                                                                                                                                                                                                                                                                                                                            | 2BHK        | 1400        |
| 110                                                                                                                                                                                                                                                                                                                                                                                                                                                                                                                                                                                                                                                                                                                                                                                                                                                                                                                                                                                                                                                                                                                                                                                                                                                                                                                                                                                                                                                                                                                                                                                                                                                                                                                                                                                                                                                                                                                                                                                                                                                                                                                            | <b>ЗВНК</b> | 1925        |
|                                                                                                                                                                                                                                                                                                                                                                                                                                                                                                                                                                                                                                                                                                                                                                                                                                                                                                                                                                                                                                                                                                                                                                                                                                                                                                                                                                                                                                                                                                                                                                                                                                                                                                                                                                                                                                                                                                                                                                                                                                                                                                                                |             |             |

## BLOCK-I

| FLAT NO | TYPE        | AREA IN SFT. |
|---------|-------------|--------------|
| 101     | <b>ЗВНК</b> | 1900         |
| 102     | 2BHK        | 1425         |
| 103     | <b>ЗВНК</b> | 1900         |
| 104     | <b>ЗВНК</b> | 1900         |
| 105     | <b>ЗВНК</b> | 1925         |
| 106     | <b>ЗВНК</b> | 1925         |
| 107     | <b>ЗВНК</b> | 1925         |
| 108     | <b>ЗВНК</b> | 1925         |
| 109     | 2BHK        | 1400         |
| 110     | <b>ЗВНК</b> | 1925         |