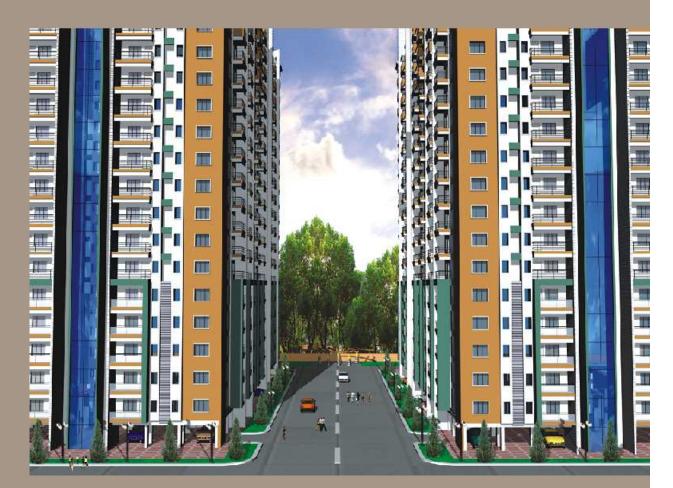

Though I like the interiors,
but what I love is more of open
spaces and landscaping.
My happiness knows no bounds
when I watch my children
playing freely in the open.

The extravaganza of outdoor space comes alive with **80% of open space** that accommodates a variety of landscaped pockets to be a home to joyful moments. One can go for a brisk jog, run around, cycle or just step out to admire the sunset. Added to this is the fresh breeze and a view you will always enjoy.

80% OPEN SPACES

The Roof Garden comes alive to a great night life, with music deck and dance floor, and uninterrupted view of the surroundings! The terrace garden, the top pool will attract the fancy of avid lovers of fun and good life.