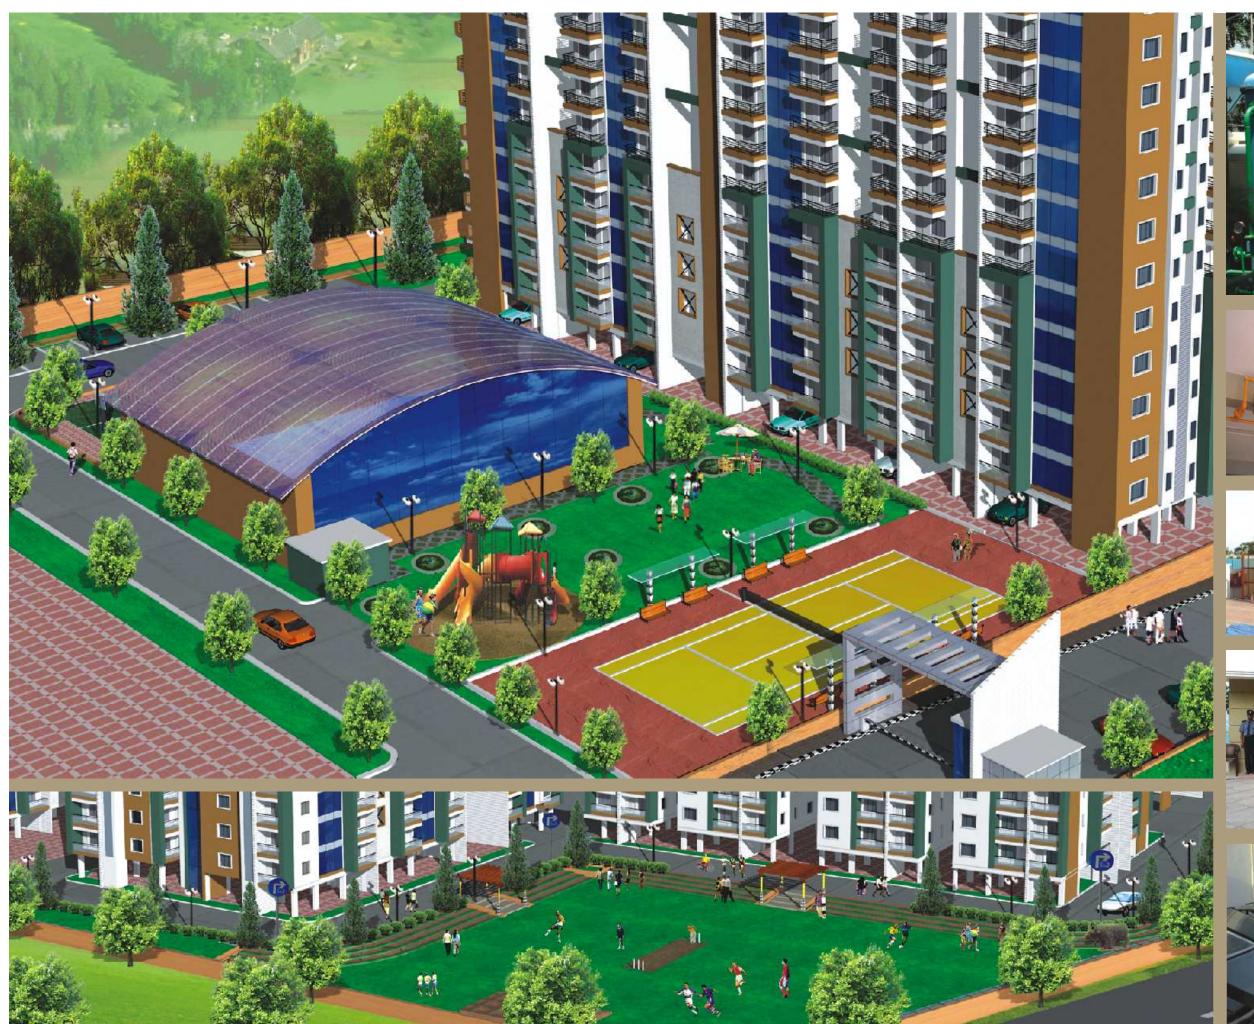

Though I like the interiors,
but what I love is more of open
spaces and landscaping.
My happiness knows no bounds
when I watch my children
playing freely in the open.

The extravaganza of outdoor space comes alive with **80% of open space** that accommodates a variety of landscaped pockets to be a home to joyful moments. One can go for a brisk jog, run around, cycle or just step out to admire the sunset. Added to this is the fresh breeze and a view you will always enjoy.

80% OPEN SPACES

The Roof Garden comes alive to a great night life, with music deck and dance floor, and uninterrupted view of the surroundings! The terrace garden, the top pool will attract the fancy of avid lovers of fun and good life.