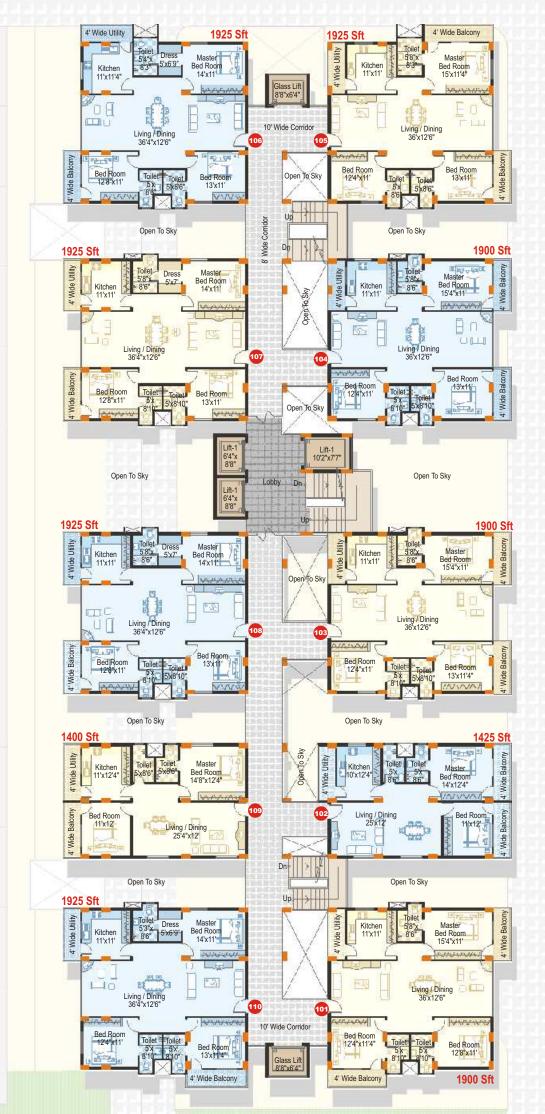

### Comfortably sized below 1950 sft.

With ample design inputs on the flexibility in usage of spaces, the apartments are just right for varied family needs. The living room is spacious and can double up as a perfect party venue. The sunny, airy bedroom, well laid out kitchens, exclusively designed toilets and comfy sit-outs offer exclusive views. The sense of detailed planning of spaces takes care of all the necessities and more.

COMFORTABLY SIZED BELOW 1950 SFT.

## BLOCK-II

| and the second s |             |             |
|--------------------------------------------------------------------------------------------------------------------------------------------------------------------------------------------------------------------------------------------------------------------------------------------------------------------------------------------------------------------------------------------------------------------------------------------------------------------------------------------------------------------------------------------------------------------------------------------------------------------------------------------------------------------------------------------------------------------------------------------------------------------------------------------------------------------------------------------------------------------------------------------------------------------------------------------------------------------------------------------------------------------------------------------------------------------------------------------------------------------------------------------------------------------------------------------------------------------------------------------------------------------------------------------------------------------------------------------------------------------------------------------------------------------------------------------------------------------------------------------------------------------------------------------------------------------------------------------------------------------------------------------------------------------------------------------------------------------------------------------------------------------------------------------------------------------------------------------------------------------------------------------------------------------------------------------------------------------------------------------------------------------------------------------------------------------------------------------------------------------------------|-------------|-------------|
| FLAT NO                                                                                                                                                                                                                                                                                                                                                                                                                                                                                                                                                                                                                                                                                                                                                                                                                                                                                                                                                                                                                                                                                                                                                                                                                                                                                                                                                                                                                                                                                                                                                                                                                                                                                                                                                                                                                                                                                                                                                                                                                                                                                                                        | ТҮРЕ        | AREA IN SFT |
| 101                                                                                                                                                                                                                                                                                                                                                                                                                                                                                                                                                                                                                                                                                                                                                                                                                                                                                                                                                                                                                                                                                                                                                                                                                                                                                                                                                                                                                                                                                                                                                                                                                                                                                                                                                                                                                                                                                                                                                                                                                                                                                                                            | <b>ЗВНК</b> | 1900        |
| 102                                                                                                                                                                                                                                                                                                                                                                                                                                                                                                                                                                                                                                                                                                                                                                                                                                                                                                                                                                                                                                                                                                                                                                                                                                                                                                                                                                                                                                                                                                                                                                                                                                                                                                                                                                                                                                                                                                                                                                                                                                                                                                                            | 2BHK        | 1425        |
| 103                                                                                                                                                                                                                                                                                                                                                                                                                                                                                                                                                                                                                                                                                                                                                                                                                                                                                                                                                                                                                                                                                                                                                                                                                                                                                                                                                                                                                                                                                                                                                                                                                                                                                                                                                                                                                                                                                                                                                                                                                                                                                                                            | <b>ЗВНК</b> | 1900        |
| 104                                                                                                                                                                                                                                                                                                                                                                                                                                                                                                                                                                                                                                                                                                                                                                                                                                                                                                                                                                                                                                                                                                                                                                                                                                                                                                                                                                                                                                                                                                                                                                                                                                                                                                                                                                                                                                                                                                                                                                                                                                                                                                                            | <b>ЗВНК</b> | 1900        |
| 105                                                                                                                                                                                                                                                                                                                                                                                                                                                                                                                                                                                                                                                                                                                                                                                                                                                                                                                                                                                                                                                                                                                                                                                                                                                                                                                                                                                                                                                                                                                                                                                                                                                                                                                                                                                                                                                                                                                                                                                                                                                                                                                            | <b>ЗВНК</b> | 1925        |
| 106                                                                                                                                                                                                                                                                                                                                                                                                                                                                                                                                                                                                                                                                                                                                                                                                                                                                                                                                                                                                                                                                                                                                                                                                                                                                                                                                                                                                                                                                                                                                                                                                                                                                                                                                                                                                                                                                                                                                                                                                                                                                                                                            | <b>ЗВНК</b> | 1925        |
| 107                                                                                                                                                                                                                                                                                                                                                                                                                                                                                                                                                                                                                                                                                                                                                                                                                                                                                                                                                                                                                                                                                                                                                                                                                                                                                                                                                                                                                                                                                                                                                                                                                                                                                                                                                                                                                                                                                                                                                                                                                                                                                                                            | <b>ЗВНК</b> | 1925        |
| 108                                                                                                                                                                                                                                                                                                                                                                                                                                                                                                                                                                                                                                                                                                                                                                                                                                                                                                                                                                                                                                                                                                                                                                                                                                                                                                                                                                                                                                                                                                                                                                                                                                                                                                                                                                                                                                                                                                                                                                                                                                                                                                                            | <b>ЗВНК</b> | 1925        |
| 109                                                                                                                                                                                                                                                                                                                                                                                                                                                                                                                                                                                                                                                                                                                                                                                                                                                                                                                                                                                                                                                                                                                                                                                                                                                                                                                                                                                                                                                                                                                                                                                                                                                                                                                                                                                                                                                                                                                                                                                                                                                                                                                            | 2BHK        | 1400        |
| 110                                                                                                                                                                                                                                                                                                                                                                                                                                                                                                                                                                                                                                                                                                                                                                                                                                                                                                                                                                                                                                                                                                                                                                                                                                                                                                                                                                                                                                                                                                                                                                                                                                                                                                                                                                                                                                                                                                                                                                                                                                                                                                                            | <b>ЗВНК</b> | 1925        |
|                                                                                                                                                                                                                                                                                                                                                                                                                                                                                                                                                                                                                                                                                                                                                                                                                                                                                                                                                                                                                                                                                                                                                                                                                                                                                                                                                                                                                                                                                                                                                                                                                                                                                                                                                                                                                                                                                                                                                                                                                                                                                                                                |             |             |

## BLOCK-I

| FLAT NO | TYPE        | AREA IN SFT. |
|---------|-------------|--------------|
| 101     | <b>ЗВНК</b> | 1900         |
| 102     | 2BHK        | 1425         |
| 103     | <b>ЗВНК</b> | 1900         |
| 104     | <b>ЗВНК</b> | 1900         |
| 105     | <b>ЗВНК</b> | 1925         |
| 106     | <b>ЗВНК</b> | 1925         |
| 107     | <b>ЗВНК</b> | 1925         |
| 108     | <b>ЗВНК</b> | 1925         |
| 109     | 2BHK        | 1400         |
| 110     | <b>ЗВНК</b> | 1925         |

## BLOCK-IV

| FLAT NO | TYPE        | AREA IN SFT. |
|---------|-------------|--------------|
| 101     | <b>ЗВНК</b> | 1925         |
| 102     | <b>ЗВНК</b> | 1925         |
| 103     | 2BHK        | 1450         |
| 104     | 2BHK        | 1450         |
| 105     | <b>ЗВНК</b> | 1925         |
| 106     | <b>ЗВНК</b> | 1925         |
| 107     | <b>ЗВНК</b> | 1925         |
| 108     | <b>ЗВНК</b> | 1925         |
| 109     | 2BHK        | 1450         |
| 110     | 2BHK        | 1450         |
| 111     | <b>ЗВНК</b> | 1925         |
| 112     | <b>ЗВНК</b> | 1950         |
|         |             |              |