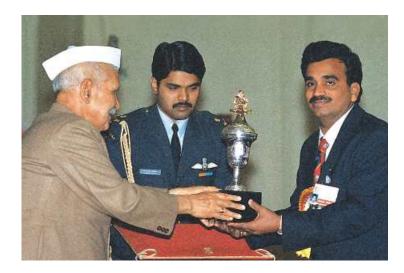

SMR Holdings is under the leadership of its Chairman and Managing Director Sri S. Ram Reddy who is an Architect and a dynamic visionary. **Sri S. Ram Reddy** was awarded the prestigious CITD Award for Best Architectural Performance for the year 1996-97, by H. E. Dr. Shankar Dayal Sharma, The President of India, Rashtrapathi Bhavan, New Delhi. He also received Membership Certificate on 25-08-2001 from IIID (Indian Institute of Interior Designers), Mumbai, electing as Associate Member (Life) and announcing as a Member of IFI (International Federation of Interior Designers), Asia-Pacific Space Designers Association (APSDA).

Receiving award for Best Architectural Performance from His Excellency Shri Shankar Dayal Sharma

Receiving quality award for excellent and innovative construction from His Excellency Shri Surjeet Singh Barnala (Governor of A.P.)