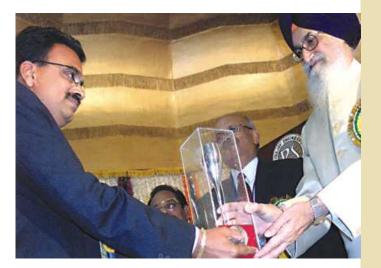

SMR Holdings is under the leadership of its Chairman and Managing Director Sri S. Ram Reddy who is an Architect and a dynamic visionary. **Sri S. Ram Reddy** was awarded the prestigious CITD Award for Best Architectural Performance for the year 1996-97, by H. E. Dr. Shankar Dayal Sharma, The President of India, Rashtrapathi Bhavan, New Delhi. He also received Membership Certificate on 25-08-2001 from IIID (Indian Institute of Interior Designers), Mumbai, electing as Associate Member (Life) and announcing as a Member of IFI (International Federation of Interior Designers), Asia-Pacific Space Designers Association (APSDA).

Receiving award for Best Architectural Performance from His Excellency Shri Shankar Dayal Sharma

Receiving quality award for excellent and innovative construction from His Excellency Shri Surjeet Singh Barnala (Governor of A.P.)