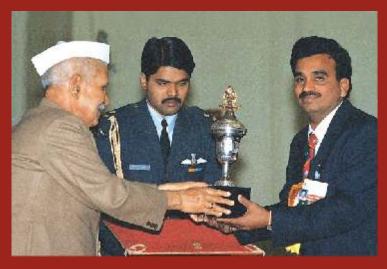

Mr S. Ram Reddy B. Arch., M. Hg., A.I.I.A., Chairman & Managing Director, S.M.R. Group of Companies

**SMR Builders Pvt. Ltd.**, is under the leadership of its Chairman and Managing Director Sri S. Ram Reddy who is an Architect and dynamic visionary. Sri S. Ram Reddy was awarded the prestigious CITD Award for Best Architectural Performance for the year 1996-97, by H. E. Dr. Shankar Dayal Sharma, The President of India, Rashtrapathi Bhavan, New Delhi, India. He also received Membership Certificate on 25-08-2001 from IIID (Indian Institute of Interior Designers), Mumbai electing as Associate Member (Life) and announcing as a Member of IFI (International Federation of Interior Designers), Asia:Pacific Space Designers Association (APSDA).

Receiving award for Best Architectural Performance from His Excellency Shri Shankar Dayal Sharma

Receiving quality award for excellent and innovative construction from His Excellency Shri Surjeet Singh Barnala (Governor of A.P.)