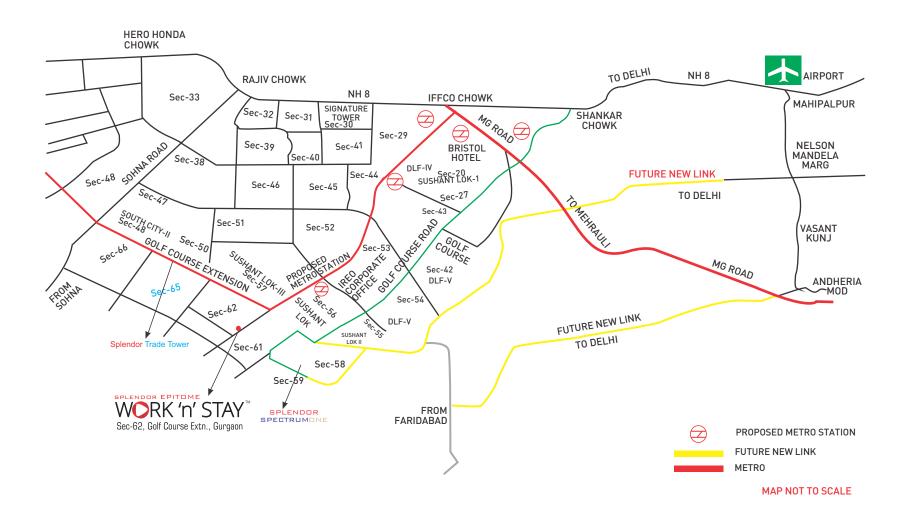

### Location Map

Splendor, endowed by the perfect acumen, expertise, and farsightedness, has emerged as one of the most dynamic entities in Real Estate in India. The company is a performance driven organization consistently reinforcing its status through its benchmark projects across North India including Delhi - NCR, Punjab and UP.