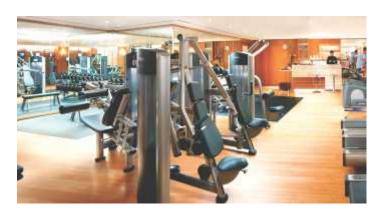

#### Fitness Centre

Equipped with the most-modern machines, the fitness centre is the best place to de-stress yourself and even try your hand at Power Yoga in the specially designated Yoga Room. There is also the facility of a steam room, swimming pool and a splash pool.