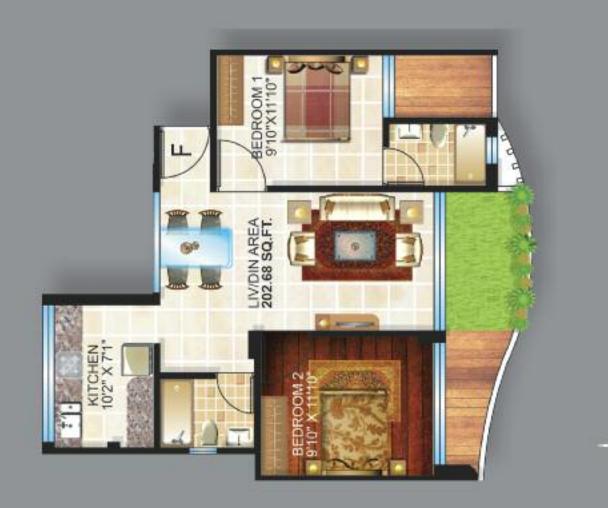

### Belagio

| Туре          | А     | В     | С     | D     | E     | F     | G     | Н     | I     | J     |
|---------------|-------|-------|-------|-------|-------|-------|-------|-------|-------|-------|
| BHK           | 3 BHK | 3 BHK | 2 BHK | 3 BHK | 3 BHK | 2 BHK | 2 BHK | 2 BHK | 3 BHK | 3 BHK |
| Area (Sq.ft.) | 1746  | 1759  | 1308  | 1703  | 1630  | 1213  | 1278  | 1215  | 1723  | 1714  |

No. of Floors : 6 Total No. of flats : 60 (In Phase I)