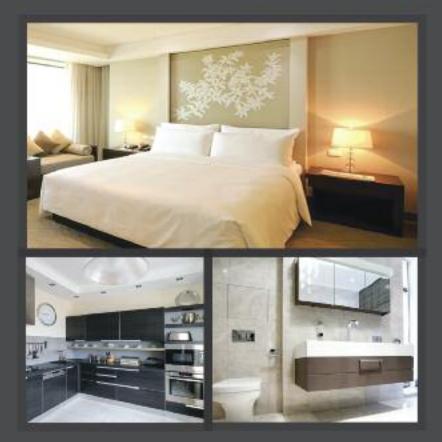

## Specifications

Flooring Quality Vitrified tiles, Kota Stone in Balcony and Wooden flooring on request.

Interior finish Ultra Smooth Plaster of Paris wall finish.

#### Kitchen

Granite top platform with stainless steel sink of reputed make, glazed tiles, dado upto 2 feet height above the platform.

#### Toilet

- Elegant CP fittings of Marc/Jaquar/Crabtree or equivalent make
- Anti skid ceramics tiles
- Hot and cold water plumbing
- Western style sanitary fittings
- Dado of 6' height