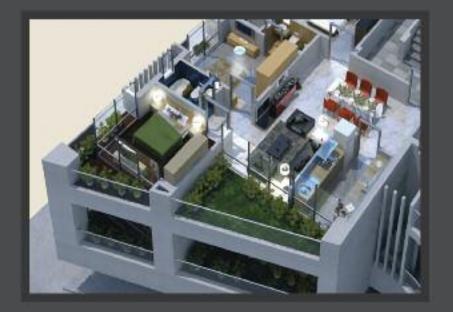

### Live close to Nature

A walking trail along the spectacularly landscaped and manicured garden on the terrace brings you close to nature.

At the Bellagio, you are amidst Water Fountains as you stroll around the campus.

You hear the soothing whisper of water curtains as you enter every apartment block.

You stand on a patch of real soft and cushioned grass as you come out to the Balcony to get closer to Nature.

## Bellagio Residents' Club

At Bellagio, depending on the time of the day, you are spoilt for choice with spectacular options to live life to the fullest.

The Bellagio Residents' club comes with a lot of attitude and some altitude. An integrated terrace provides a spectacular hard scape beautified by green patches.

A beautiful sun decked swimming pool welcomes you to a refreshing embrace.

A wood paneled chilled lounge area allows you to feel at the top of the world.

## Terrace Garden

An integrated terrace provides a spectacular hard scape beautified by a lush green garden ornated with a choice of exotic plants, petunia shrubs and Bonsais.

A children's play corner lets the little ones have fun and play right in front your watchful eyes.

A walking track on terrace provides you the path to fitness.

A state of the art fitness center provides the perfect atmosphere for physical and mental well-being.

A Jacuzzi and Steam room provides you a SPA like atmosphere to detox and mentally rejuvenate.