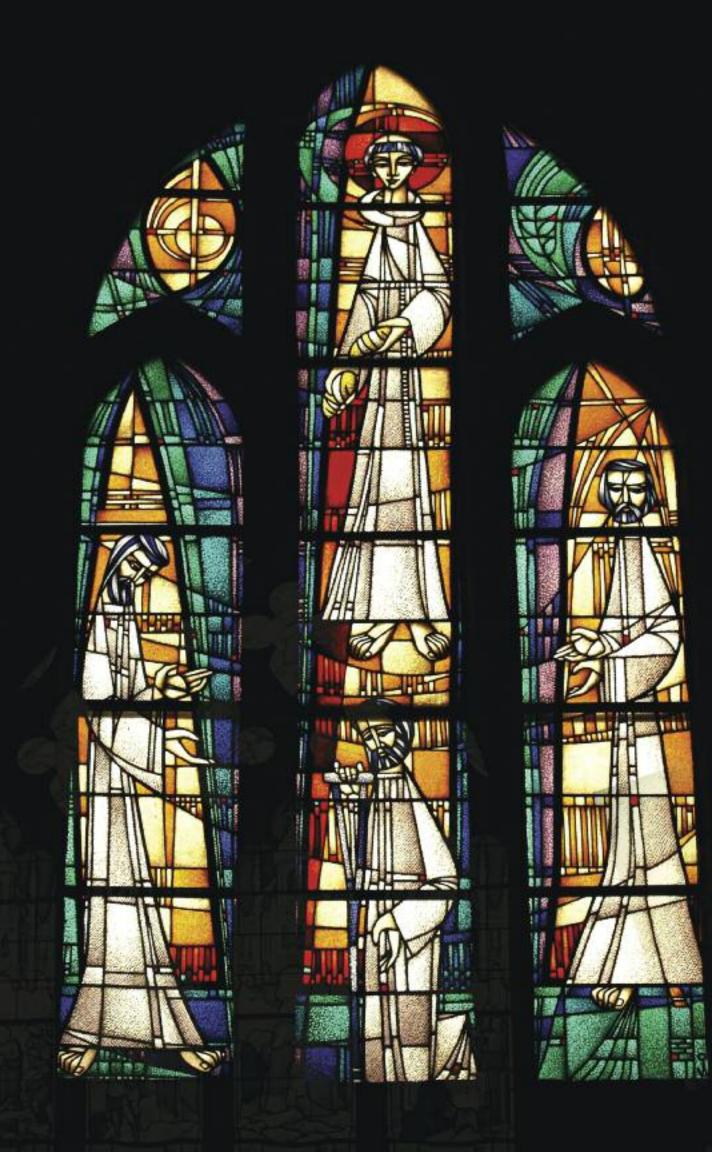

## Aesthetics

Pursuit of aesthetics has been an essential part of man's life. The arts have always received great patronage through the ages. The quest to appease one's artistic sensibilities has been never ending.

Glass has always been an object that has retained great intrigue for a long time. From Chandeliers to Stained Glass the exquisiteness of glass art has always enamoured us. It is the very nature of glass, its transparency and its elegance that makes it so desirable.

The beautiful and abstract stained glass windows colorfully combines the beauty of patterns with colors and transparency of the glass.

Artworks can be cut entirely by hand. Difficult pieces of glass takes hours to cut and contains a myriad of colors like red, gold, yellow, mauve, turquoise, blue, green, and purple!