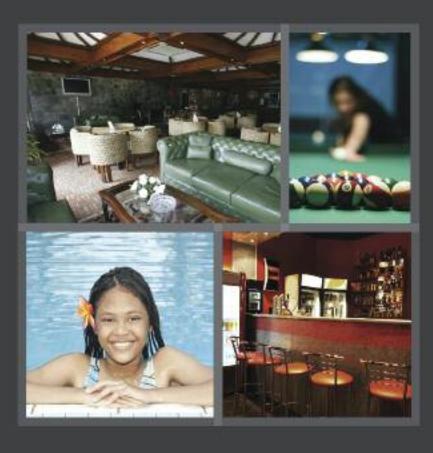

## Bellagio Residents' Club

At Bellagio, depending on the time of the day, you are spoilt for choice with spectacular options to live life to the fullest.

The Bellagio Residents' club comes with a lot of attitude and some altitude. An integrated terrace provides a spectacular hard scape beautified by green patches.

A beautiful sun decked swimming pool welcomes you to a refreshing embrace.

A wood paneled chilled lounge area allows you to feel at the top of the world.

A walking track on terrace provides you the path to fitness.

A state of the art fitness center provides the perfect atmosphere for physical and mental well-being.

A Jacuzzi and Steam room provides you a SPA like atmosphere to detox and mentally rejuvenate.