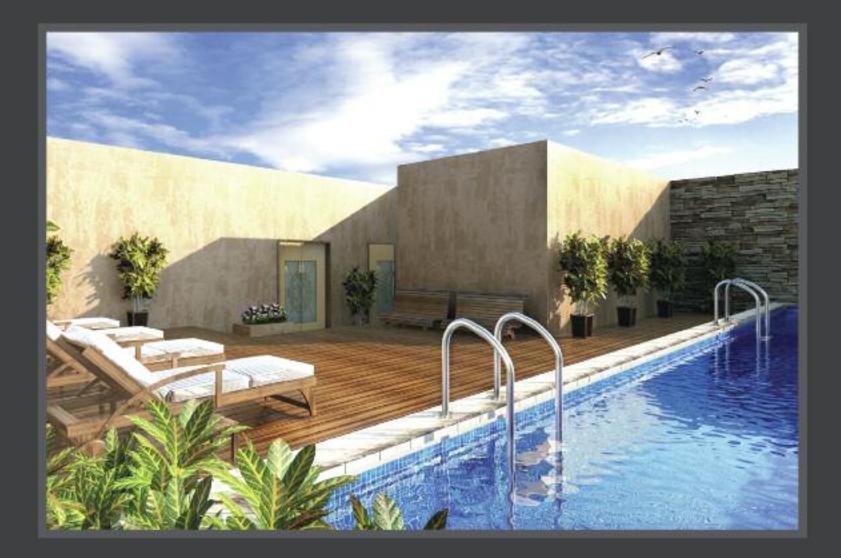

## Bellagio Residents' Club

At Bellagio, depending on the time of the day, you are spoilt for choice with spectacular options to live life to the fullest.

The Bellagio Residents' club comes with a lot of attitude and some altitude. An integrated terrace provides a spectacular hard scape beautified by green patches.

A beautiful sun decked swimming pool welcomes you to a refreshing embrace.

A wood paneled chilled lounge area allows you to feel at the top of the world.