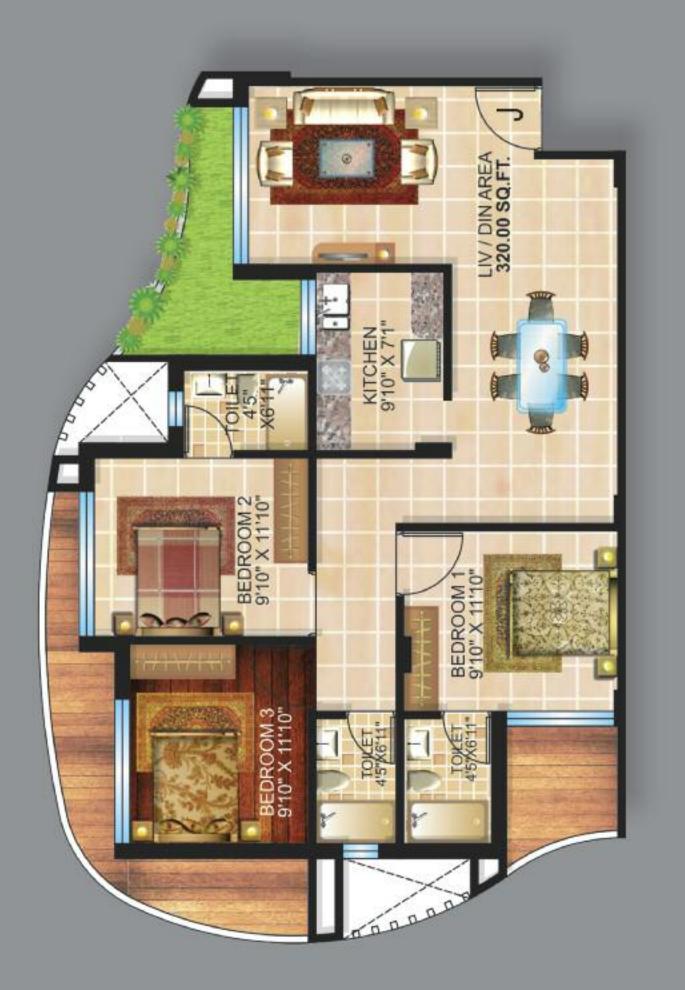

### Belagio

| Туре          | А     | В     | С     | D     | E     | F     | G     | Н     | I     | J     |
|---------------|-------|-------|-------|-------|-------|-------|-------|-------|-------|-------|
| BHK           | 3 BHK | 3 BHK | 2 BHK | 3 BHK | 3 BHK | 2 BHK | 2 BHK | 2 BHK | 3 BHK | 3 BHK |
| Area (Sq.ft.) | 1746  | 1759  | 1308  | 1703  | 1630  | 1213  | 1278  | 1215  | 1723  | 1714  |

No. of Floors : 6 Total No. of flats : 60 (In Phase I)