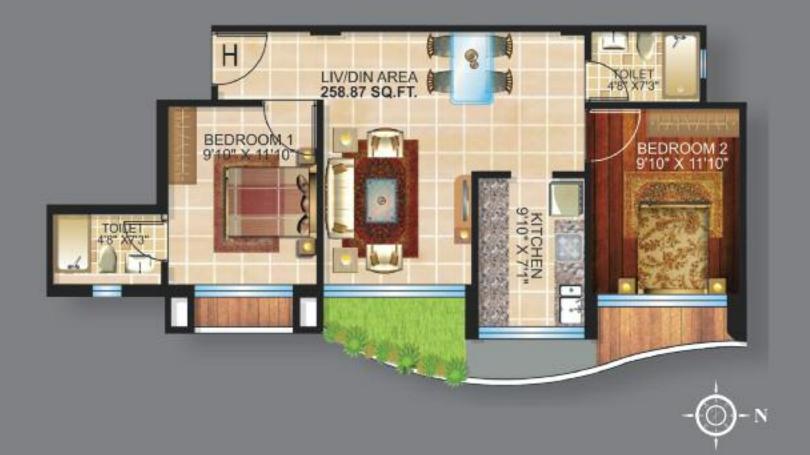

## Apartment Options

### Belagio

| Туре          | А     | В     | С     | D     | E     | F     | G     | Н     | I     | J     |
|---------------|-------|-------|-------|-------|-------|-------|-------|-------|-------|-------|
| BHK           | 3 BHK | 3 BHK | 2 BHK | 3 BHK | 3 BHK | 2 BHK | 2 BHK | 2 BHK | 3 BHK | 3 BHK |
| Area (Sq.ft.) | 1746  | 1759  | 1308  | 1703  | 1630  | 1213  | 1278  | 1215  | 1723  | 1714  |

No. of Floors : 6 Total No. of flats : 60 (In Phase I)