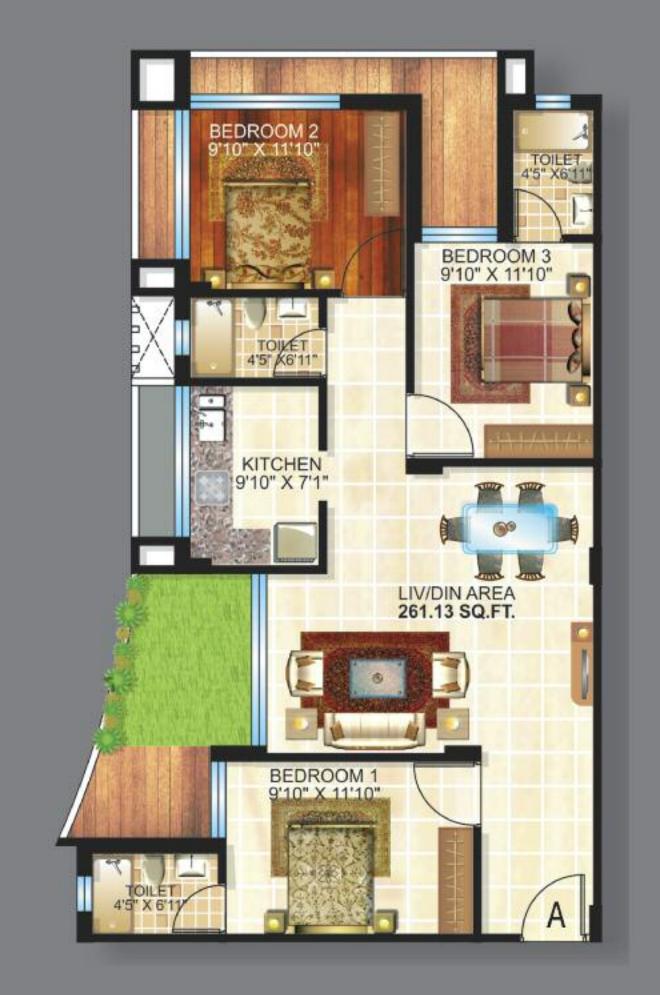

### Belagio

| Туре          | А     | В     | С     | D     | E     | F     | G     | Н     | I     | J     |
|---------------|-------|-------|-------|-------|-------|-------|-------|-------|-------|-------|
| BHK           | 3 BHK | 3 BHK | 2 BHK | 3 BHK | 3 BHK | 2 BHK | 2 BHK | 2 BHK | 3 BHK | 3 BHK |
| Area (Sq.ft.) | 1746  | 1759  | 1308  | 1703  | 1630  | 1213  | 1278  | 1215  | 1723  | 1714  |