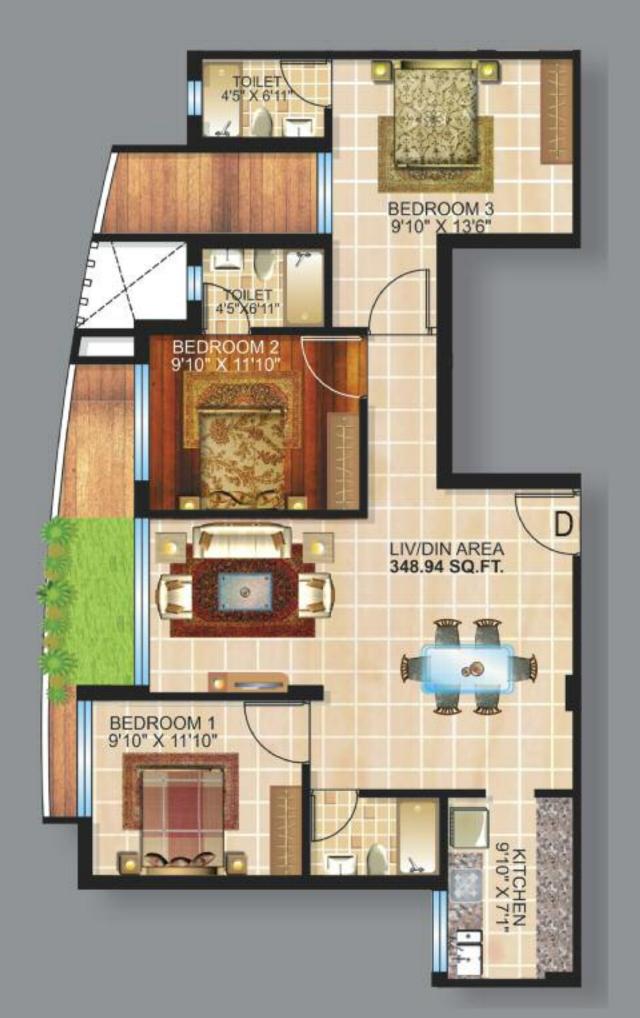

### Belagio

| Туре          | А     | В     | С     | D     | E     | F     | G     | Н     | I     | J     |
|---------------|-------|-------|-------|-------|-------|-------|-------|-------|-------|-------|
| BHK           | 3 BHK | 3 BHK | 2 BHK | 3 BHK | 3 BHK | 2 BHK | 2 BHK | 2 BHK | 3 BHK | 3 BHK |
| Area (Sq.ft.) | 1746  | 1759  | 1308  | 1703  | 1630  | 1213  | 1278  | 1215  | 1723  | 1714  |

No. of Floors : 6 Total No. of flats : 60 (In Phase I)