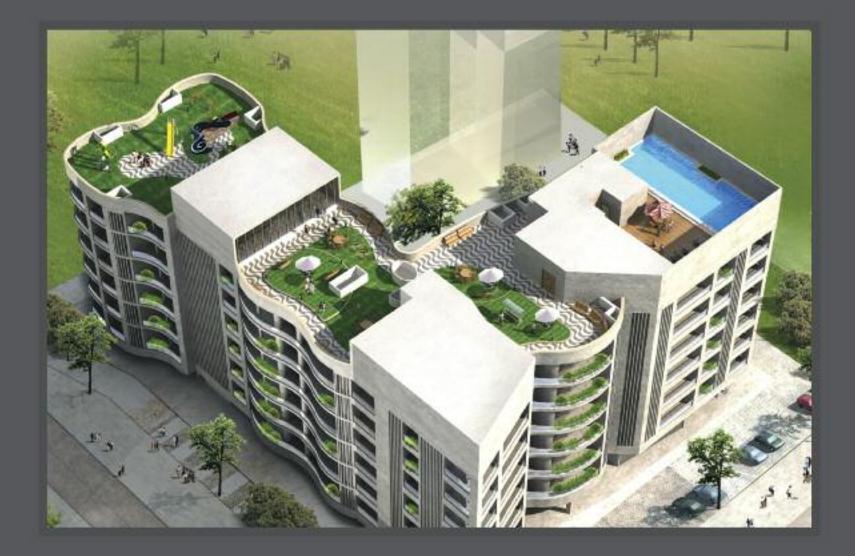

### Live close to Nature

A walking trail along the spectacularly landscaped and manicured garden on the terrace brings you close to nature.

At the Bellagio, you are amidst Water Fountains as you stroll around the campus.

## Terrace Garden

An integrated terrace provides a spectacular hard scape beautified by a lush green garden ornated with a choice of exotic plants, petunia shrubs and Bonsais.

A children's play corner lets the little ones have fun and play right in front your watchful eyes.

A walking track on terrace provides you the path to fitness.

A state of the art fitness center provides the perfect atmosphere for physical and mental well-being.

A Jacuzzi and Steam room provides you a SPA like atmosphere to detox and mentally rejuvenate.