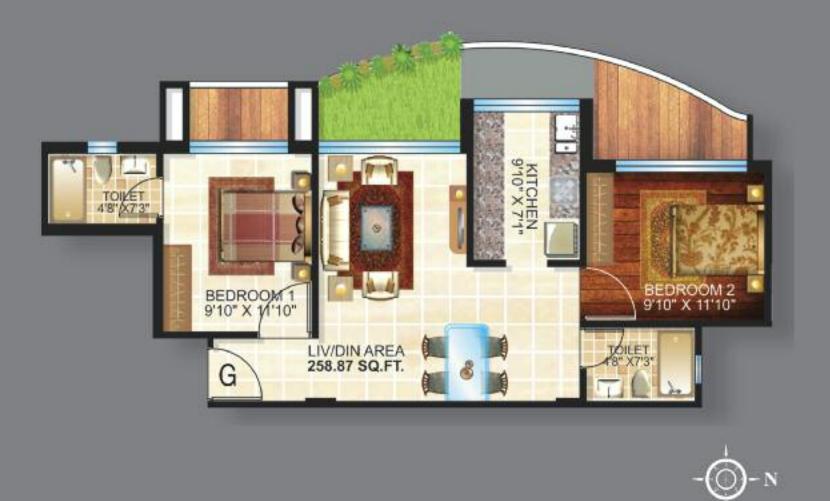

### Belagio

| Туре          | А     | В     | С     | D     | E     | F     | G     | Н     | I     | J     |
|---------------|-------|-------|-------|-------|-------|-------|-------|-------|-------|-------|
| BHK           | 3 BHK | 3 BHK | 2 BHK | 3 BHK | 3 BHK | 2 BHK | 2 BHK | 2 BHK | 3 BHK | 3 BHK |
| Area (Sq.ft.) | 1746  | 1759  | 1308  | 1703  | 1630  | 1213  | 1278  | 1215  | 1723  | 1714  |

No. of Floors : 6 Total No. of flats : 60 (In Phase I)