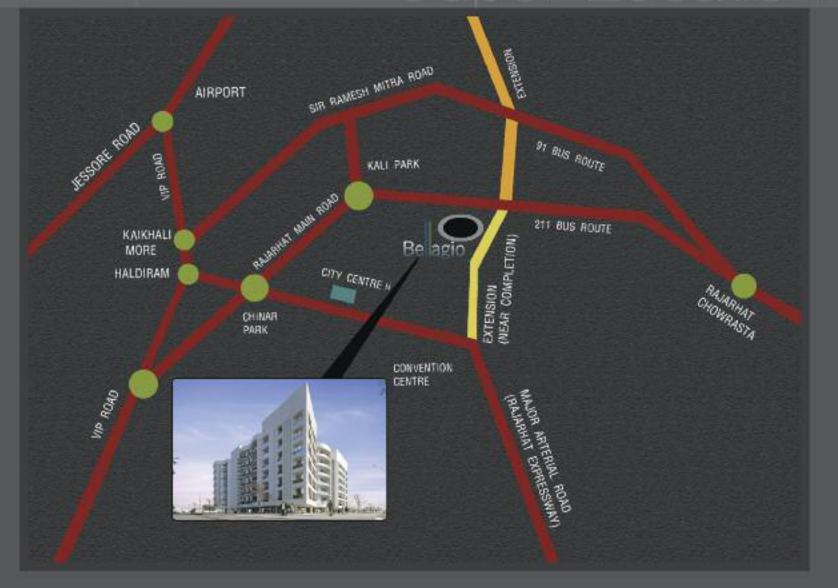

## Super Location

The Kolkata New Town / Rajarhat area is one of India's fastest-growing planned new cities. It is situated in the Greater Kolkata area in the Indian state of West Bengal, and near the Netaji Subhash Chandra Bose International Airport.

The place is already known for being one of the most impressive information technology centers of India with many IT giants setting up development centers here.

The government's master plan envisions a township here, which is at least three times bigger than the neighbouring Salt Lake City.

Bellagio is located on a 6 Lane Highway (Rajarhat Expressway 2) with super connectivity. It is very close to City Center II, the landmark shopping and entertainment destination of Rajarhat. In close proximity is Swissotel a 5 Star property, Tata Memorial Hospital, DPS School and the Central Business District of Rajarhat.