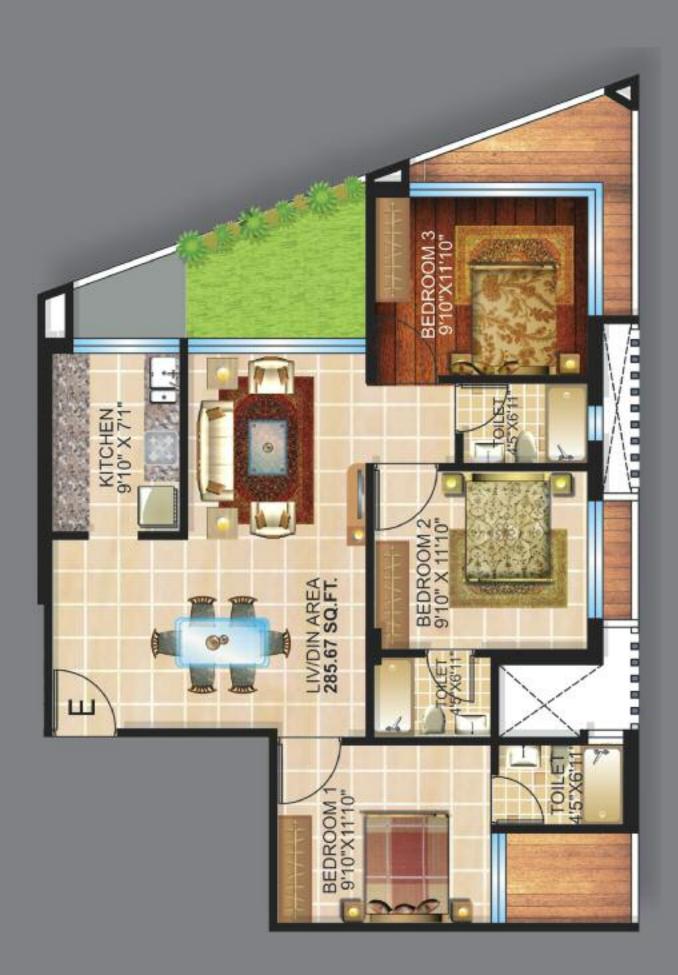

### Belagio

| Туре          | А     | В     | С     | D     | E     | F     | G     | Н     | I     | J     |
|---------------|-------|-------|-------|-------|-------|-------|-------|-------|-------|-------|
| BHK           | 3 BHK | 3 BHK | 2 BHK | 3 BHK | 3 BHK | 2 BHK | 2 BHK | 2 BHK | 3 BHK | 3 BHK |
| Area (Sq.ft.) | 1746  | 1759  | 1308  | 1703  | 1630  | 1213  | 1278  | 1215  | 1723  | 1714  |

No. of Floors : 6 Total No. of flats : 60 (In Phase I)