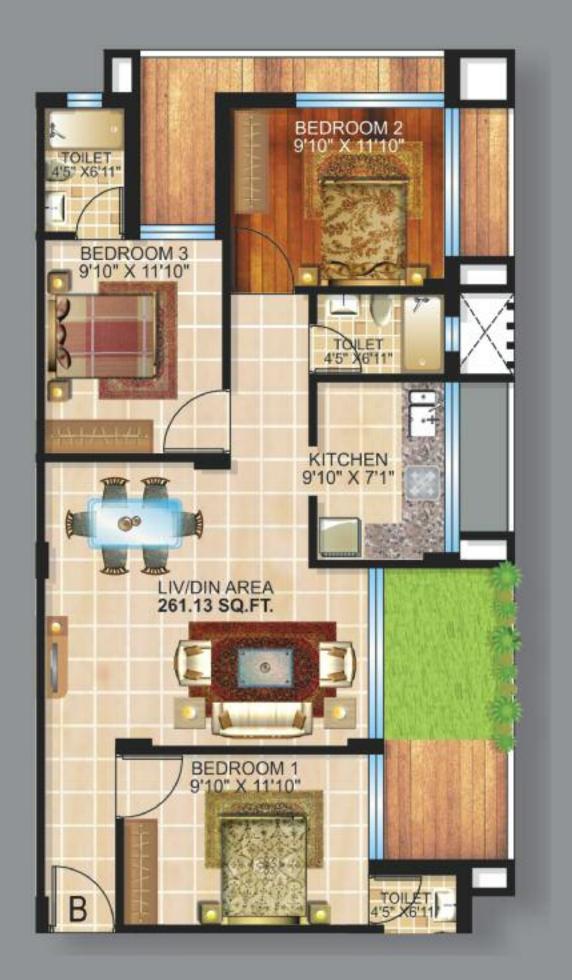

### Belagio

| Туре          | А     | В     | С     | D     | E     | F     | G     | Н     | I     | J     |
|---------------|-------|-------|-------|-------|-------|-------|-------|-------|-------|-------|
| BHK           | 3 BHK | 3 BHK | 2 BHK | 3 BHK | 3 BHK | 2 BHK | 2 BHK | 2 BHK | 3 BHK | 3 BHK |
| Area (Sq.ft.) | 1746  | 1759  | 1308  | 1703  | 1630  | 1213  | 1278  | 1215  | 1723  | 1714  |

No. of Floors : 6 Total No. of flats : 60 (In Phase I)