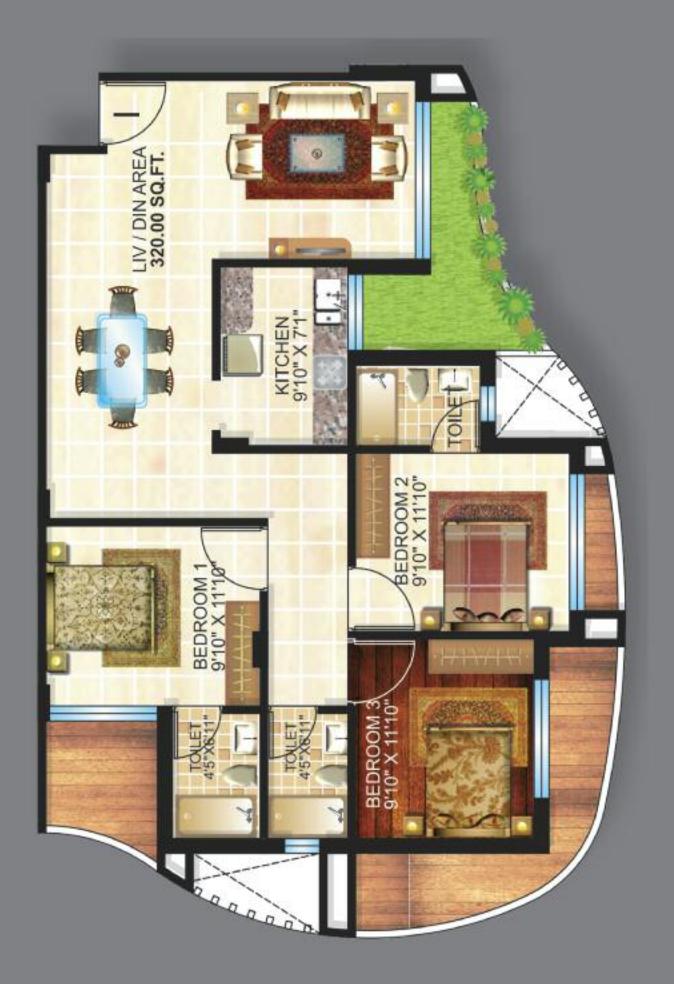

### Belagio

| Туре          | А     | В     | С     | D     | E     | F     | G     | Н     | I     | J     |
|---------------|-------|-------|-------|-------|-------|-------|-------|-------|-------|-------|
| BHK           | 3 BHK | 3 BHK | 2 BHK | 3 BHK | 3 BHK | 2 BHK | 2 BHK | 2 BHK | 3 BHK | 3 BHK |
| Area (Sq.ft.) | 1746  | 1759  | 1308  | 1703  | 1630  | 1213  | 1278  | 1215  | 1723  | 1714  |

No. of Floors : 6 Total No. of flats : 60 (In Phase I)