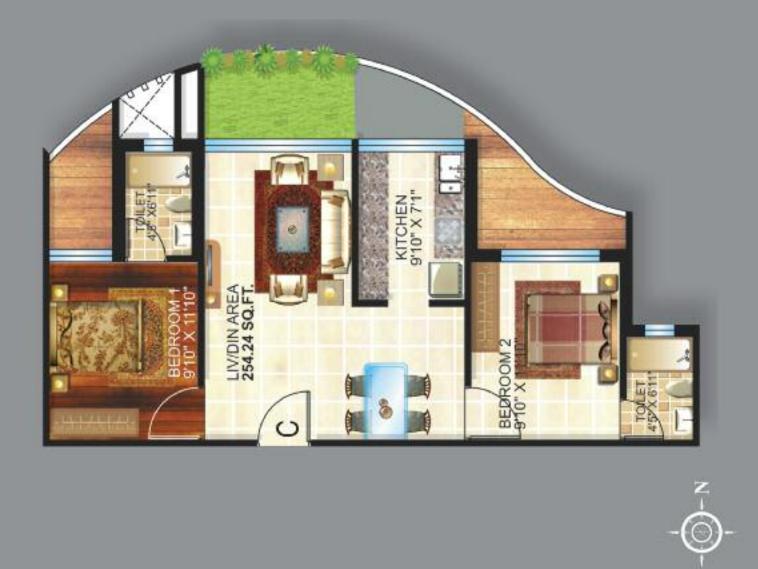

### Belagio

| Туре          | А     | В     | С     | D     | E     | F     | G     | Н     | I     | J     |
|---------------|-------|-------|-------|-------|-------|-------|-------|-------|-------|-------|
| BHK           | 3 BHK | 3 BHK | 2 BHK | 3 BHK | 3 BHK | 2 BHK | 2 BHK | 2 BHK | 3 BHK | 3 BHK |
| Area (Sq.ft.) | 1746  | 1759  | 1308  | 1703  | 1630  | 1213  | 1278  | 1215  | 1723  | 1714  |

No. of Floors : 6 Total No. of flats : 60 (In Phase I)