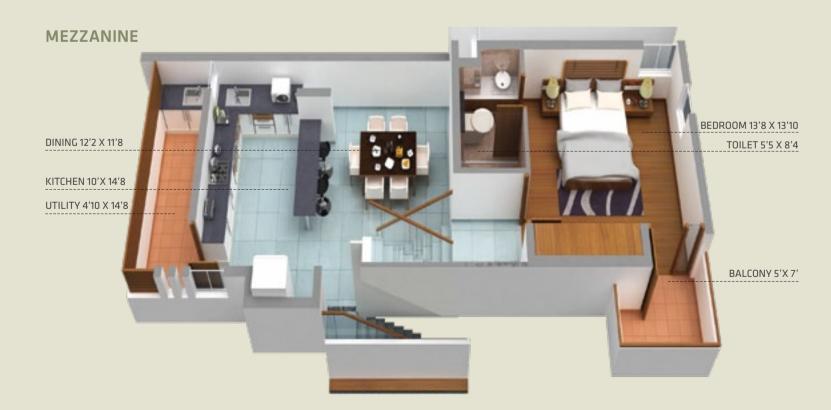

LANDSCAPE

ARCHITECTS ARCHITECTURE PARADIGM

STRUCTURAL & MEP CONSULTANTS SHRADDHA

**FIRST FLOOR** 

FAMILY 16'10 X 12'3

TERRACE

BALCONY 5'9 X 12'1

/ PLANS /

**FIRST FLOOR** 

TERRACE

/ PLANS /

**BUILDERS/ DEVELOPERS BSR INFRA** ADITI PROJECTS

ARCHITECTS ARCHITECTURE PARADIGM

**STRUCTURAL & MEP CONSULTANTS** SHRADDHA