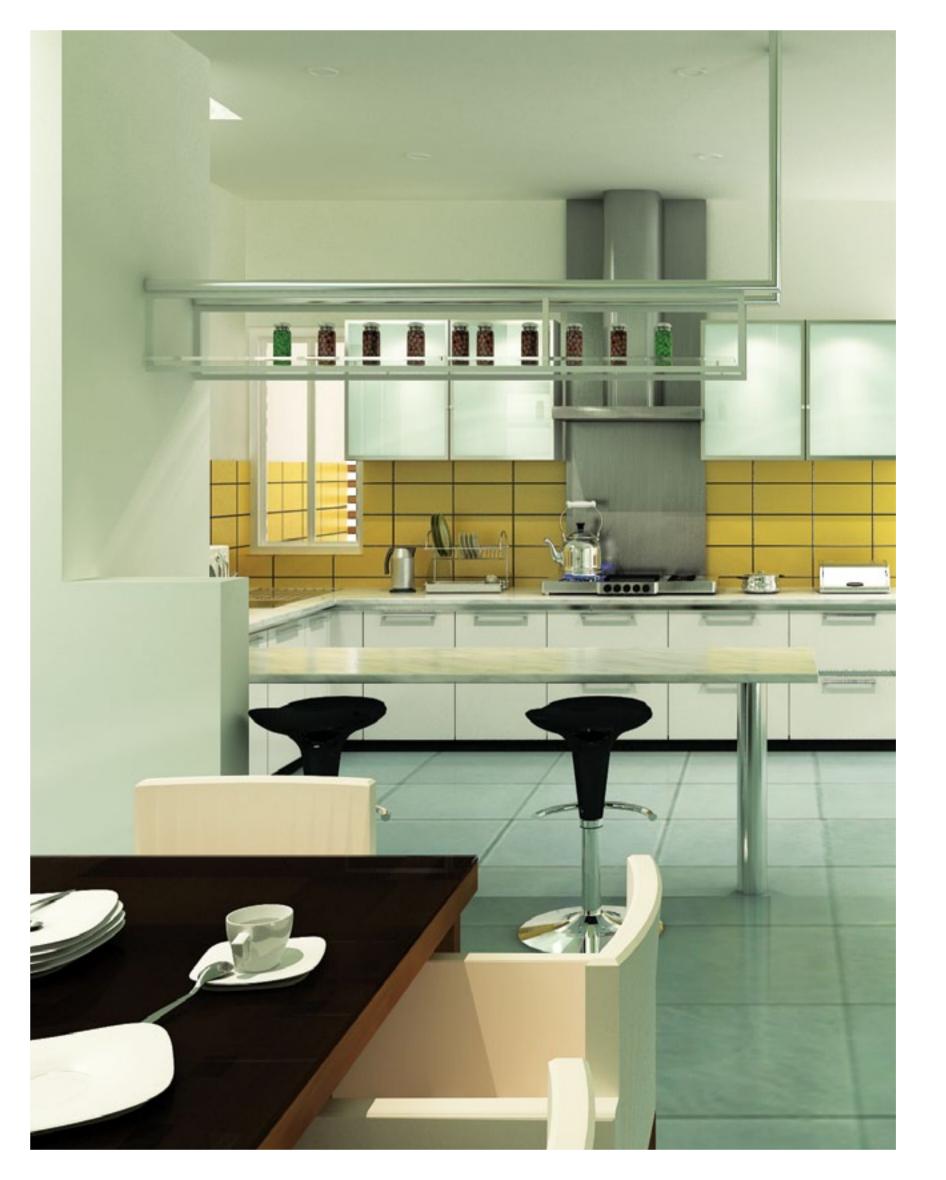

### **IN-HOUSE FEATURES**

- Double Height living/dining rooms • Large Bedrooms with wardrobe spaces
- Large Open Kitchens
- Well appointed bath suites
- Double heights in living & dining creates expansive spaces

# THE AURA WITHIN

Modern and efficient interiors that exude the warmth

• Internal gardens let you enjoy the outdoors with utmost privacy

• Adaptability & accessibility for aging/less mobile residents (optional)