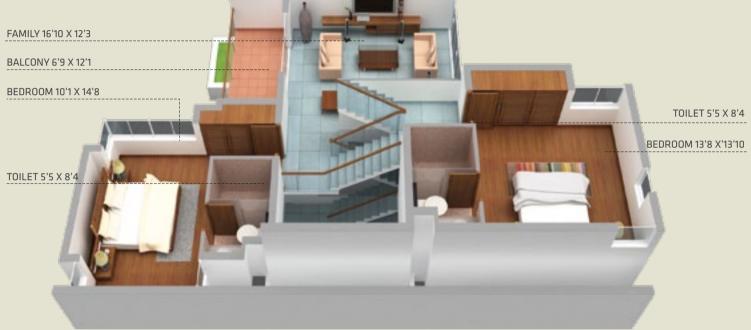

LANDSCAPE

ARCHITECTS ARCHITECTURE PARADIGM

STRUCTURAL & MEP CONSULTANTS SHRADDHA

**FIRST FLOOR** 

FAMILY 16'10 X 12'3

TERRACE

BALCONY 5'9 X 12'1

/ PLANS /

**FIRST FLOOR** 

TERRACE

/ PLANS /

**BUILDERS/ DEVELOPERS BSR INFRA** ADITI PROJECTS

ARCHITECTS ARCHITECTURE PARADIGM

**STRUCTURAL & MEP CONSULTANTS** SHRADDHA