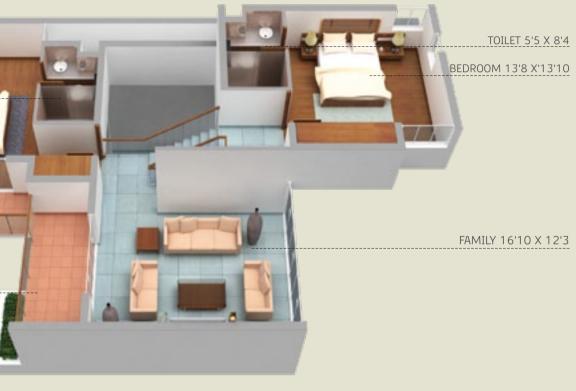

LANDSCAPE

ARCHITECTS ARCHITECTURE PARADIGM

STRUCTURAL & MEP CONSULTANTS SHRADDHA

**FIRST FLOOR** 

FAMILY 16'10 X 12'3

TERRACE

BALCONY 5'9 X 12'1

/ PLANS /

**FIRST FLOOR** 

TERRACE

/ PLANS /

**BUILDERS/ DEVELOPERS BSR INFRA** ADITI PROJECTS

ARCHITECTS ARCHITECTURE PARADIGM

**STRUCTURAL & MEP CONSULTANTS** SHRADDHA