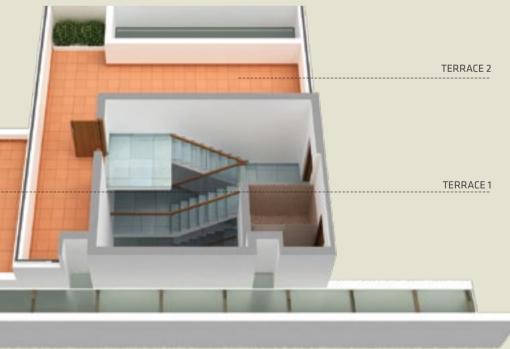

LANDSCAPE

ARCHITECTS ARCHITECTURE PARADIGM

STRUCTURAL & MEP CONSULTANTS SHRADDHA

**FIRST FLOOR** 

FAMILY 16'10 X 12'3

TERRACE

BALCONY 5'9 X 12'1

/ PLANS /

**FIRST FLOOR** 

TERRACE

/ PLANS /

**BUILDERS/ DEVELOPERS BSR INFRA** ADITI PROJECTS

ARCHITECTS ARCHITECTURE PARADIGM

**STRUCTURAL & MEP CONSULTANTS** SHRADDHA