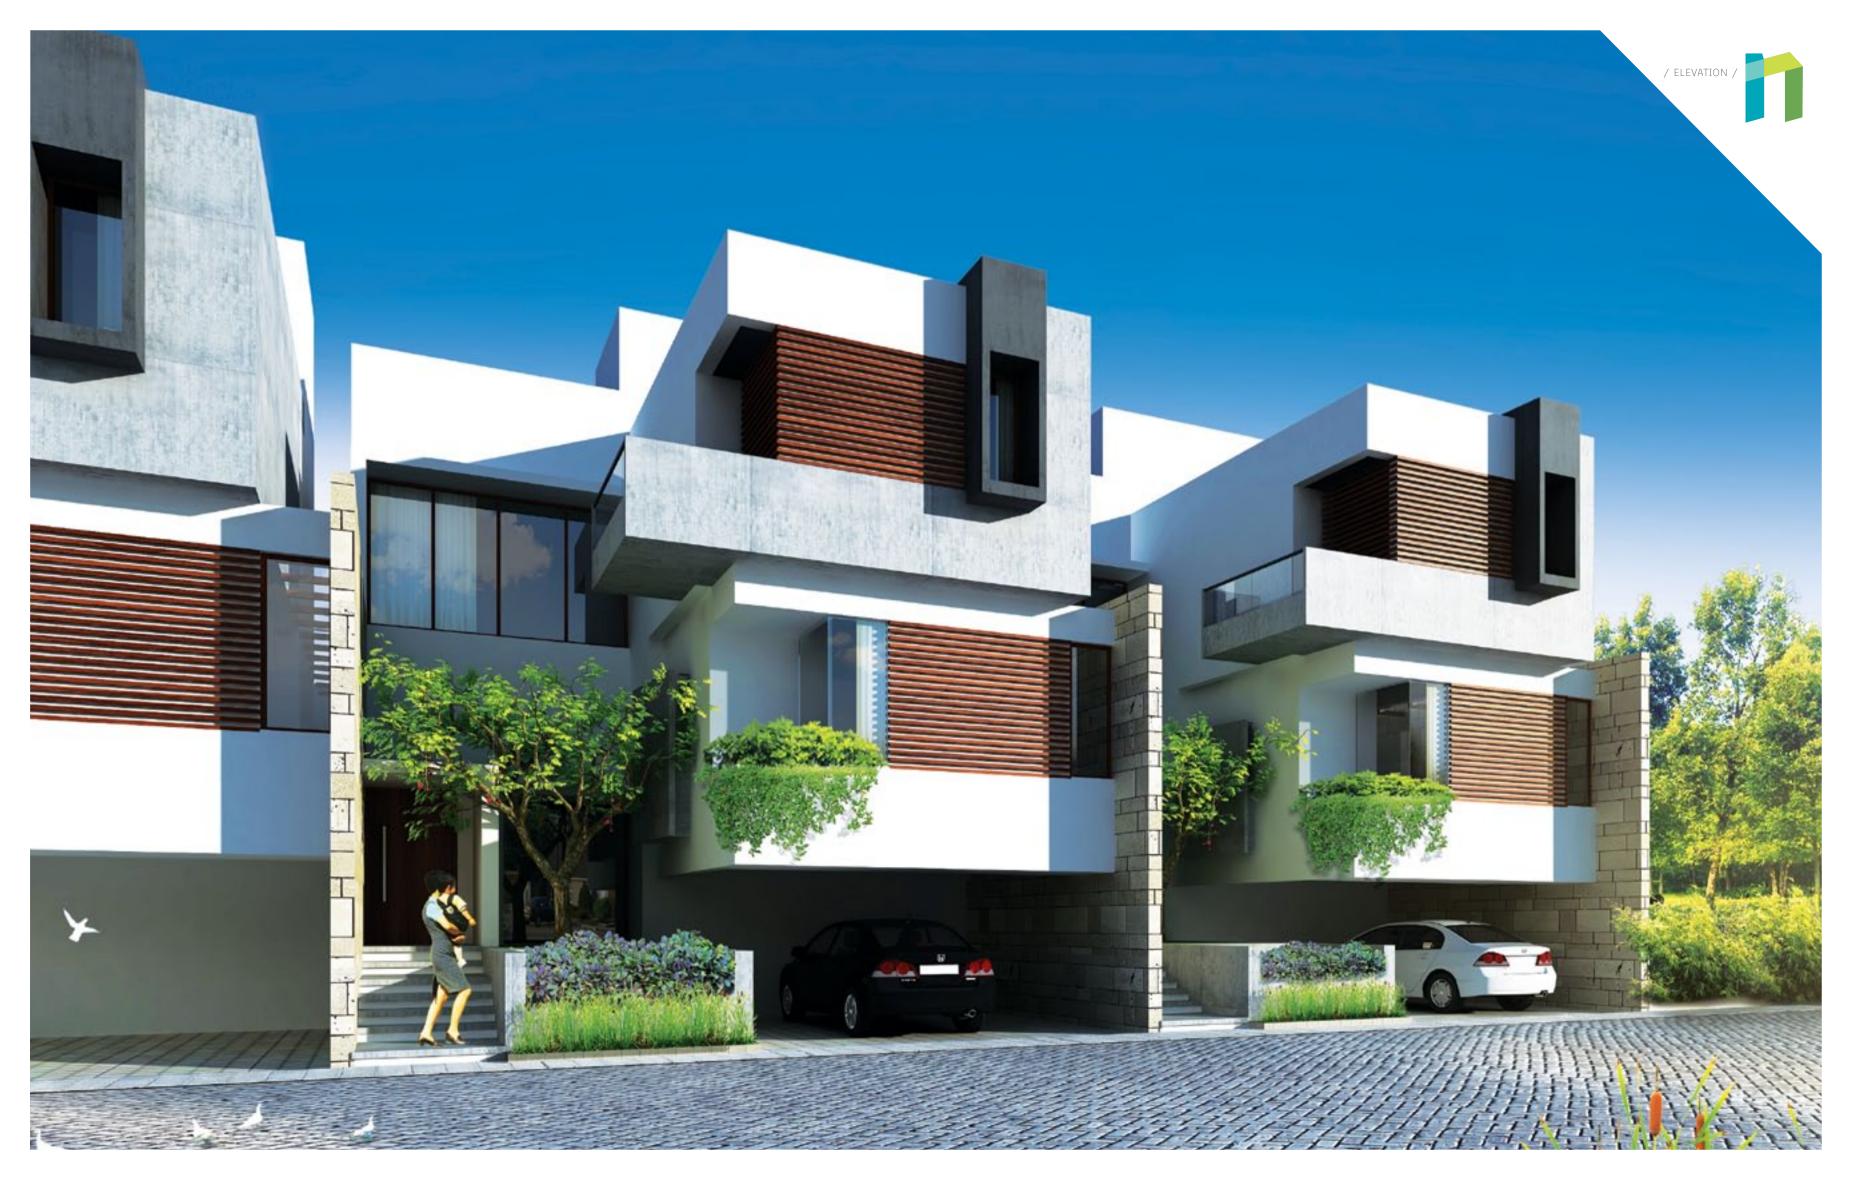

# THE AURA THAT SURROUNDS

Nataura Homes reflect a deep understanding of eco housing and sustainable living principles.

Our stunning modern exterior designs are environmentally friendly and take advantage of what the nature has to offer. We have extensively researched local weather conditions, conducted scientific studies on airflow and heat distribution patterns in houses. Based on our unique findings, we have developed methodologies to control the flow of heat and light, so making your home cool in the summer and warm in the cooler months. We have also put in place appropriate technology to harness natural resources like sun and rain.

### **OUR ECO DESIGN FEATURES**

- Breezeways and natural convection
- Open design for flow-through ventilation. All windows, doors positioned to allow maximum light, reduce heat, and maximize airflow
- Well-orientated skylights/courtyards to enable more natural light into the house, thereby eliminating the use of any artificial light during the day
- A private courtyard that creates permeable spaces to suit Bangalore's moderate climate
- Low impact housing footprint
- Adjustable shading devices and wide eaves for solar protection
- Inclusion of solar heating, water tanks and grey water re-cycling systems
- Inclusion of light coloured surfaces, particularly roofs
- Landscaped terraces to avoid heat island effect, making the homes cooler
- Topsoil is conserved and reused in the project for landscapes