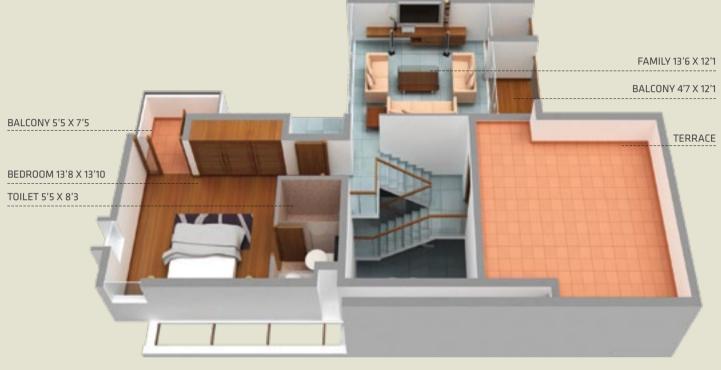

LANDSCAPE

ARCHITECTS ARCHITECTURE PARADIGM

STRUCTURAL & MEP CONSULTANTS SHRADDHA

**FIRST FLOOR** 

FAMILY 16'10 X 12'3

TERRACE

BALCONY 5'9 X 12'1

/ PLANS /