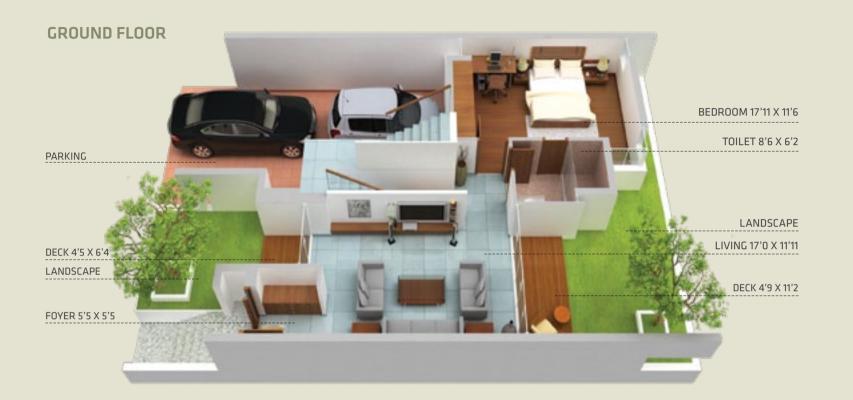

LANDSCAPE

ARCHITECTS ARCHITECTURE PARADIGM

STRUCTURAL & MEP CONSULTANTS SHRADDHA

**FIRST FLOOR** 

FAMILY 16'10 X 12'3

TERRACE

BALCONY 5'9 X 12'1

/ PLANS /

**FIRST FLOOR** 

TERRACE

/ PLANS /

**BUILDERS/ DEVELOPERS BSR INFRA** ADITI PROJECTS

ARCHITECTS ARCHITECTURE PARADIGM

**STRUCTURAL & MEP CONSULTANTS** SHRADDHA