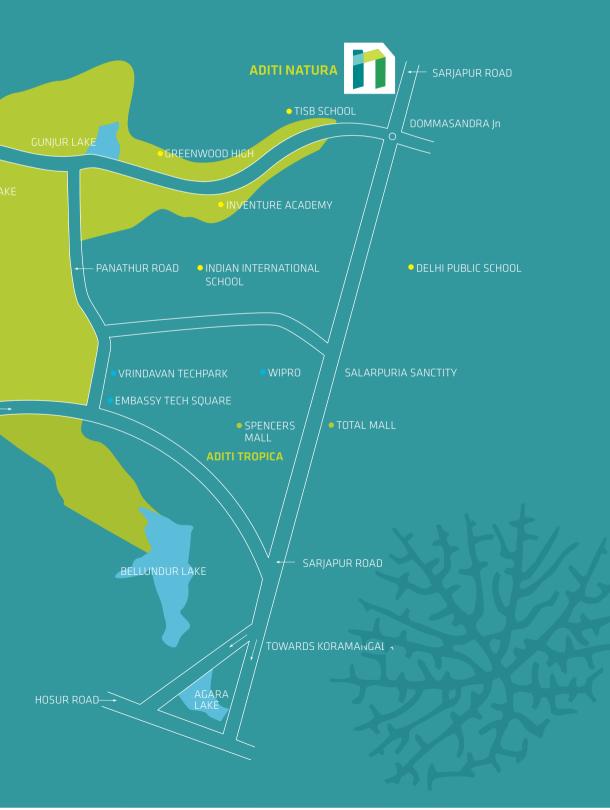

## ADDRESS, THE HEART OF NATURE

Our premium location positions you at the cusp of urban living and a more nature-friendly way of life.

When it comes to location, Nataura Homes scores a perfect 10. Situated on Sarjapur Road, 10 kms from Outer Ring Road, Nataura shelters you from the noise, traffic and congestion, surrounding your home with calming water bodies and landscaped gardens.

Residents of Central Bangalore are forced to commute all the way here for the best international schools, top-of-the-line shopping experiences and international standard sports academies. You, however, are already where it's at. Right in the heart of nature. Our premium location positions you at the cusp of urban living and a more nature-friendly way of life.

### **TECH PARKS & IT CORRIE**

- WHITEFIELD 9KMS
- OUTER RING ROAD 10KMS
- ELECTRONIC CITY 12KMS

### SHOPPING MALLS

- FORUM VALUE MALL 9 KMS
- TOTAL MALL 9KMS
- SPENCERS 9KMS

WHITEFIELD

OUTER RING ROAD ROAD

/ LOCATION /

### R SCHOOLS

- TISB 1KM
- OAKRIDGE INTERNATIONAL 1km
- GREENWOOD HIGH 2km
- INVENTURE ACADEMY 2km
- GLOBAL INTERNATIONAL 3km
- DELHI PUBLIC SCHOOL 5km
- INDUS INTERNATIONAL 7km
- PRAKRIYA, PRIMUS, GEAR 8kms