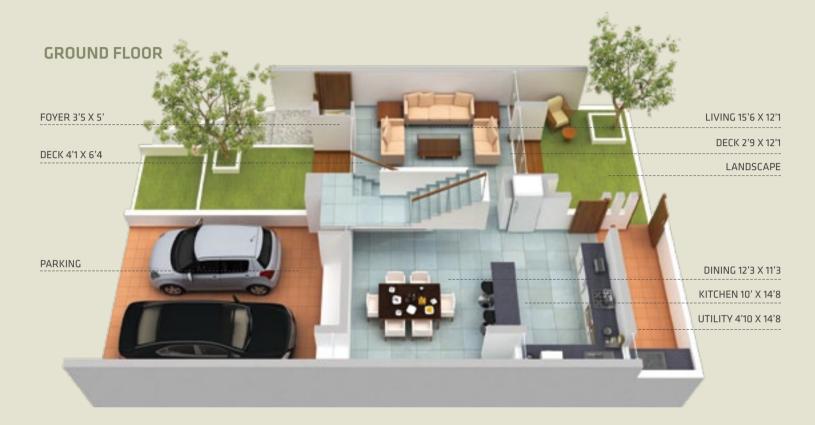

## SPECIFICATIONS

FRAMED STRUCTURE EXTERIOR WALLS INTERIOR WALLS

INTERNAL WALLS EXTERNAL

MAIN DOORS INTERNAL DOORS FRENCH DOORS WINDOWS GRILLS

EXTERNAL INTERNAL

LIVING ROOM & BEDROOMS FAMILY KITCHEN & DINING BATHROOMS KITCHEN BALCONIES & TERRACE