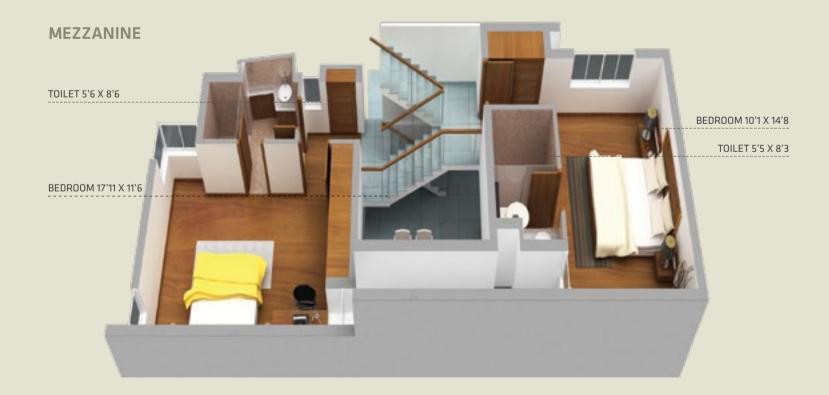

## SPECIFICATIONS

FRAMED STRUCTURE EXTERIOR WALLS INTERIOR WALLS

INTERNAL WALLS EXTERNAL

MAIN DOORS INTERNAL DOORS FRENCH DOORS WINDOWS GRILLS

EXTERNAL INTERNAL

LIVING ROOM & BEDROOMS FAMILY KITCHEN & DINING BATHROOMS KITCHEN BALCONIES & TERRACE