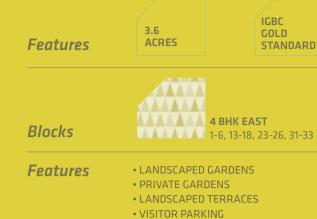

/ SITEPLAN /

IGBC GOLD Project registered with IGBC STANDARD for LEED Gold certification

CLUB HOUSE

GYMNASIUM

• SWIMMING POOL

• BADMINTON & TENNIS COURT

**3BHK WEST** 7-12, 19-22, 27-30, 34- 36

- BASKETBALL RING
- TABLE TENNIS
- AMPHITHEATRE
- KIDS PLAY AREA

| • LANUSLAPED GARDENS                                     |
|----------------------------------------------------------|
| PRIVATE GARDENS                                          |
| LANDSCAPED TERRACES                                      |
| VISITOR PARKING                                          |
| • CLUB HOUSE                                             |
| • GYM                                                    |
| SWIMMING POOL WITH TODDLER POOL                          |
| TENNIS COURT                                             |
| • BASKETBALL RING                                        |
| BADMINTON COURT                                          |
| • TABLE TENNIS                                           |
| • AMPHITHEATRE                                           |
| <ul> <li>KIDS PLAY AREA WITH SAFETY EQUIPMENT</li> </ul> |
|                                                          |