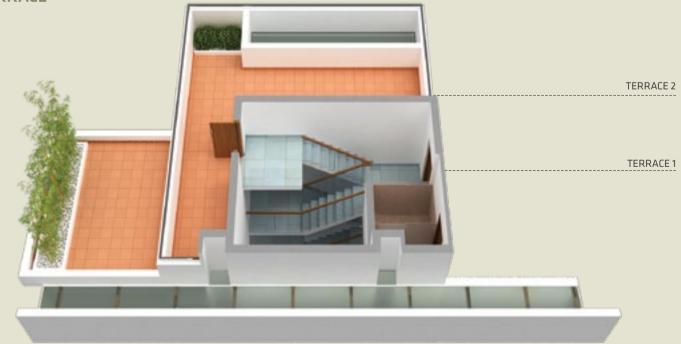

LANDSCAPE

ARCHITECTS ARCHITECTURE PARADIGM

STRUCTURAL & MEP CONSULTANTS SHRADDHA

**FIRST FLOOR** 

FAMILY 16'10 X 12'3

TERRACE

BALCONY 5'9 X 12'1

/ PLANS /

**FIRST FLOOR** 

TERRACE

/ PLANS /

**BUILDERS/ DEVELOPERS BSR INFRA** ADITI PROJECTS

ARCHITECTS ARCHITECTURE PARADIGM

**STRUCTURAL & MEP CONSULTANTS** SHRADDHA