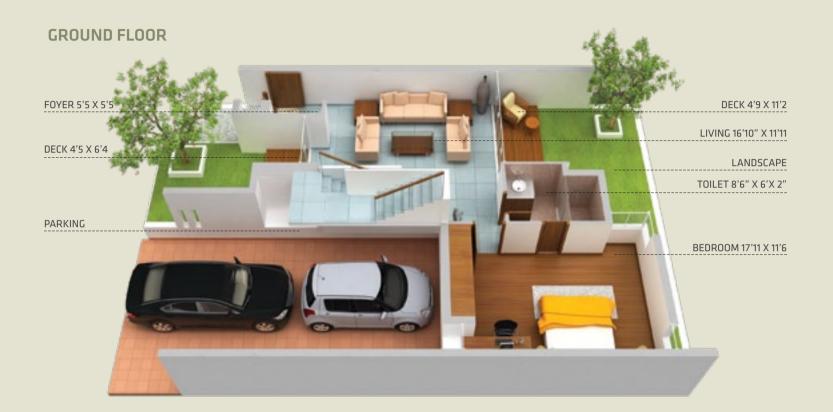

LANDSCAPE

ARCHITECTS ARCHITECTURE PARADIGM

STRUCTURAL & MEP CONSULTANTS SHRADDHA

**FIRST FLOOR** 

FAMILY 16'10 X 12'3

TERRACE

BALCONY 5'9 X 12'1

/ PLANS /

**FIRST FLOOR** 

TERRACE

/ PLANS /

**BUILDERS/ DEVELOPERS BSR INFRA** ADITI PROJECTS

ARCHITECTS ARCHITECTURE PARADIGM

**STRUCTURAL & MEP CONSULTANTS** SHRADDHA