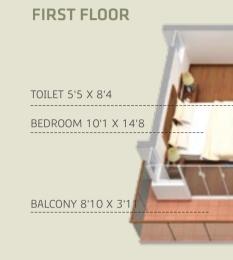

LANDSCAPE

ARCHITECTS ARCHITECTURE PARADIGM

STRUCTURAL & MEP CONSULTANTS SHRADDHA

**FIRST FLOOR** 

FAMILY 16'10 X 12'3

TERRACE

BALCONY 5'9 X 12'1

/ PLANS /

**FIRST FLOOR** 

TERRACE

/ PLANS /

**BUILDERS/ DEVELOPERS BSR INFRA** ADITI PROJECTS

ARCHITECTS ARCHITECTURE PARADIGM

**STRUCTURAL & MEP CONSULTANTS** SHRADDHA