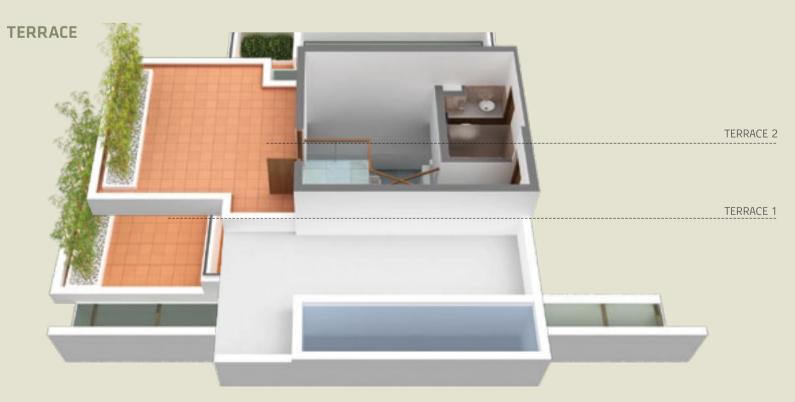

LANDSCAPE

ARCHITECTS ARCHITECTURE PARADIGM

STRUCTURAL & MEP CONSULTANTS SHRADDHA

**FIRST FLOOR** 

FAMILY 16'10 X 12'3

TERRACE

BALCONY 5'9 X 12'1

/ PLANS /

**FIRST FLOOR** 

TERRACE

/ PLANS /

**BUILDERS/ DEVELOPERS BSR INFRA** ADITI PROJECTS

ARCHITECTS ARCHITECTURE PARADIGM

**STRUCTURAL & MEP CONSULTANTS** SHRADDHA