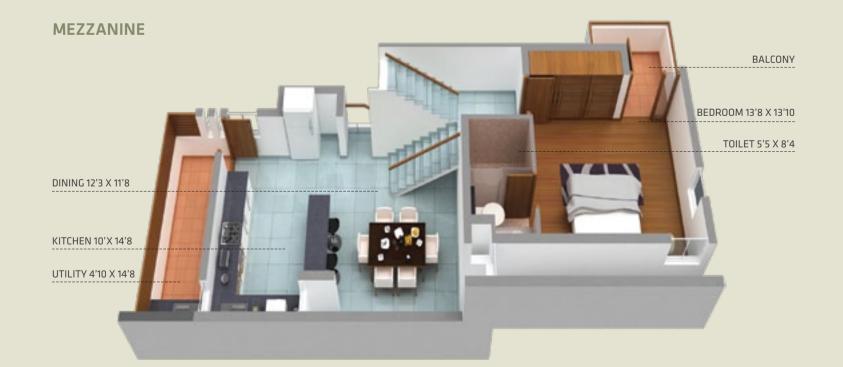

LANDSCAPE

ARCHITECTS ARCHITECTURE PARADIGM

STRUCTURAL & MEP CONSULTANTS SHRADDHA

**FIRST FLOOR** 

FAMILY 16'10 X 12'3

TERRACE

BALCONY 5'9 X 12'1

/ PLANS /

**FIRST FLOOR** 

TERRACE

/ PLANS /

**BUILDERS/ DEVELOPERS BSR INFRA** ADITI PROJECTS

ARCHITECTS ARCHITECTURE PARADIGM

**STRUCTURAL & MEP CONSULTANTS** SHRADDHA