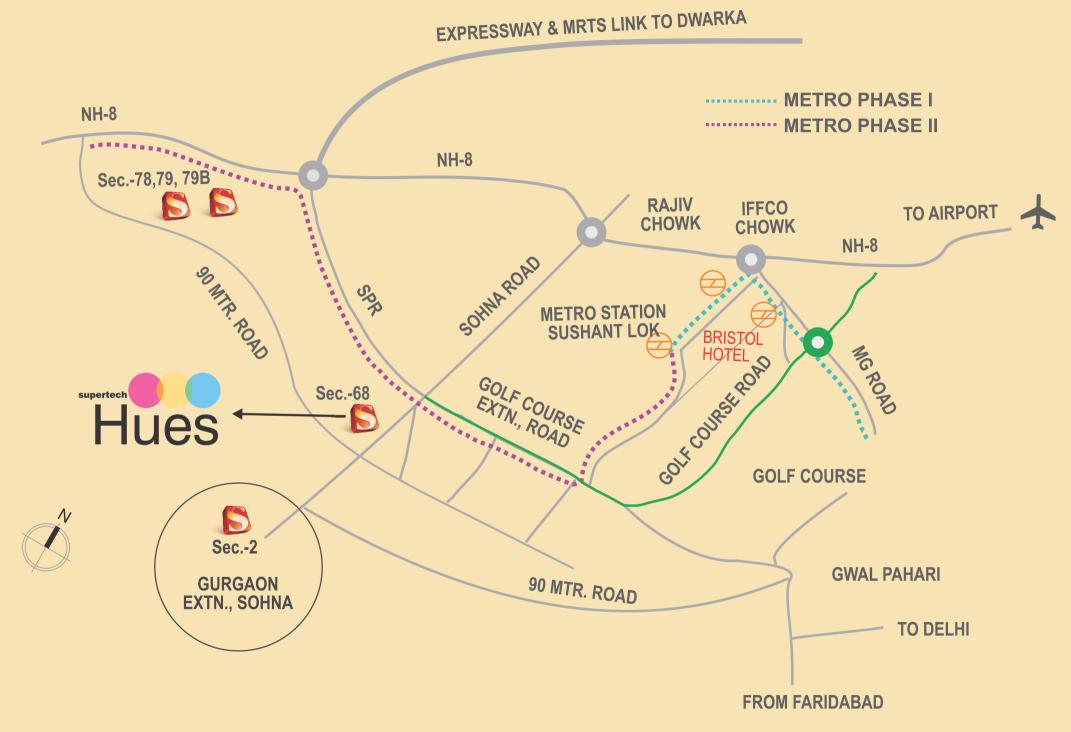

#### LOCATION MAP

#### STRATEGIC LOCATION

Here is a home nestled amidst greenery, yet close to all places of importance. Enjoys an exclusive privacy, yet is smoothly accessible. At Supertech Hues, the perfect location awaits you. One that is far from commotion, but is never far from life.

- Close to NH-8 & Southern Peripheral Road (Golf Course Extension Road)
- Conveniently linked to all major Business Hubs, Retail
  Destinations & Metro Station
- Close to major hospitals like Medicity, Artemis and more
- In close proximity to world-class educational institutions like Pathways and Goenka