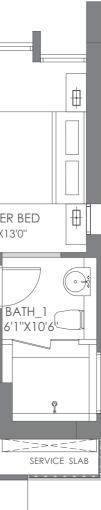

# |⊕ İ -1.20 CHAJJA BED\_3 12'6''X11'0'' serv**i**ce Slab HALLWAY 11'10''X3'6'' BATH 🞝 '2''X5 RATH 8'2''X MASTER BED 11'4''X14'0'' ₽ #

CHAJJA