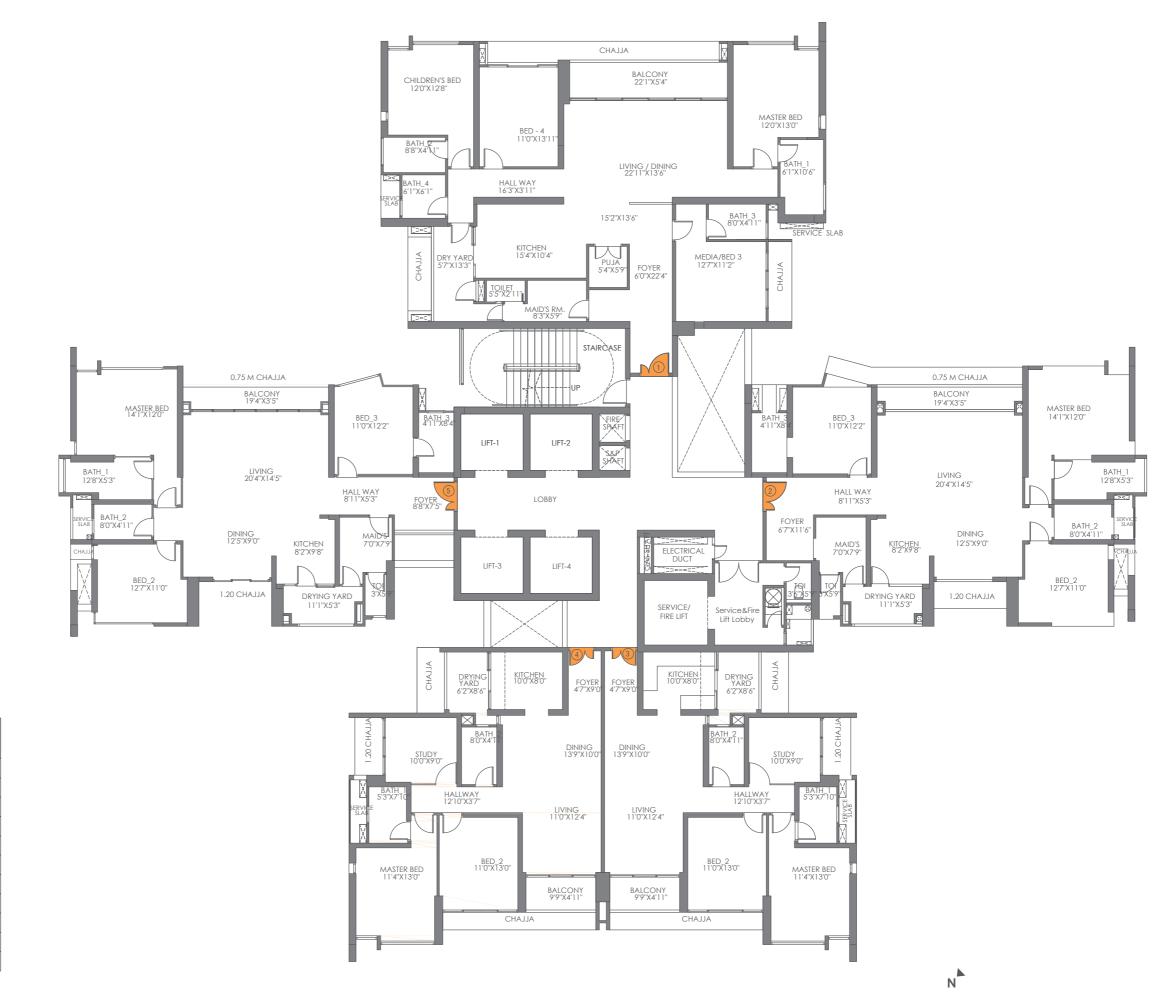

# **TYPICAL FLOOR PLAN**

### TOWER D TYPICAL FLOOR PLAN

| FLAT<br>NO. | FLAT<br>TYPE | TOTAL<br>CARPET AREA |
|-------------|--------------|----------------------|
|             |              |                      |
| 1.          | 4 BHK        | 1952                 |
|             |              |                      |
| 2.          | 3.5 BHK      | 1445                 |
|             |              |                      |
| 3.          | 2.5 BHK      | 1042                 |
|             |              |                      |
| 4.          | 2.5 BHK      | 1042                 |
|             |              |                      |
| 5.          | 3.5 BHK      | 1434                 |
|             |              |                      |