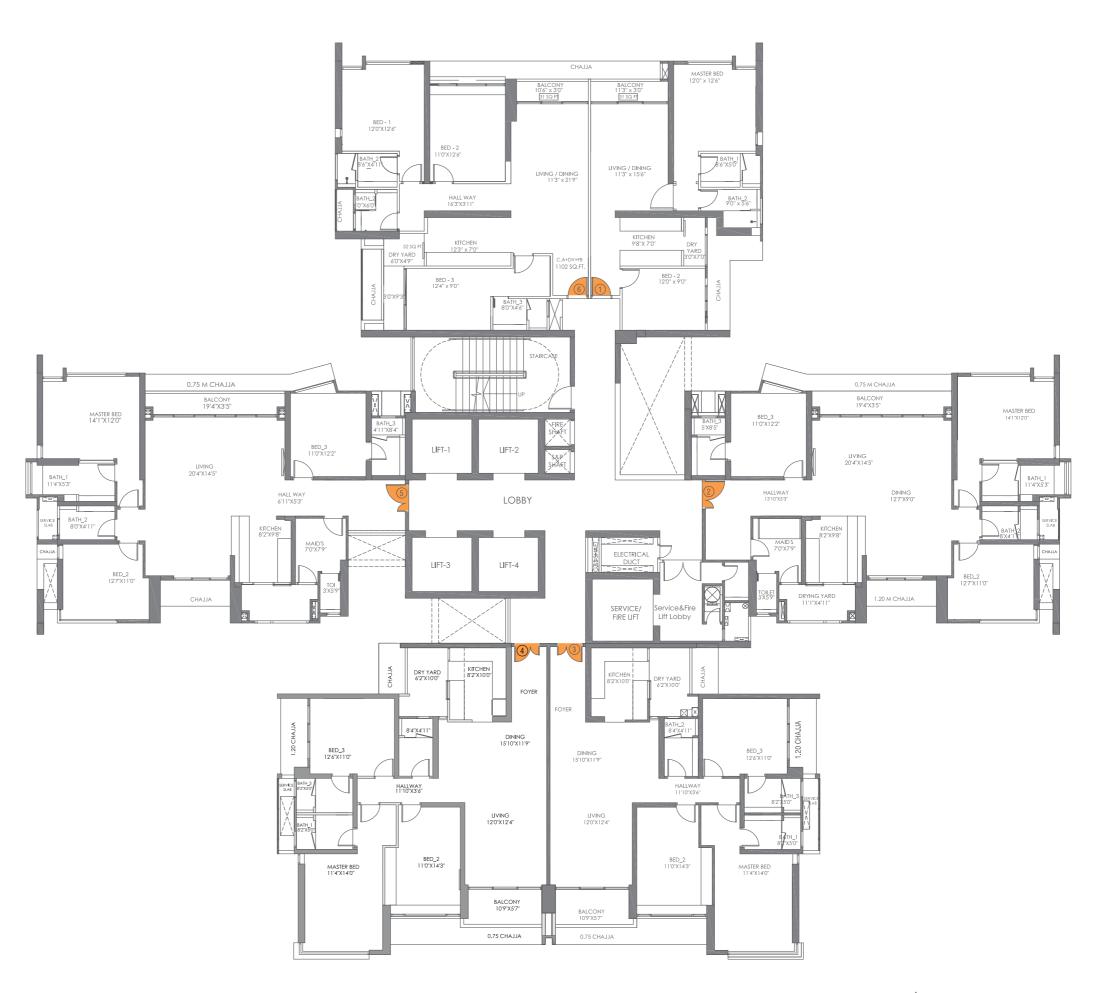

# **TYPICAL FLOOR PLAN**

### TOWER C TYPICAL FLOOR PLAN

| FLAT<br>NO. | FLAT<br>TYPE | TOTAL<br>CARPET AREA |
|-------------|--------------|----------------------|
|             |              |                      |
| 1.          | 2 BHK        | 728                  |
|             |              |                      |
| 2.          | 3.5 BHK      | 1445                 |
|             |              |                      |
| 3.          | 3 BHK        | 1267                 |
|             |              |                      |
| 4.          | 3 BHK        | 1267                 |
|             |              |                      |
| 5.          | 3.5 BHK      | 1434                 |
|             |              |                      |
| 6.          | 3 BHK        | 1102                 |