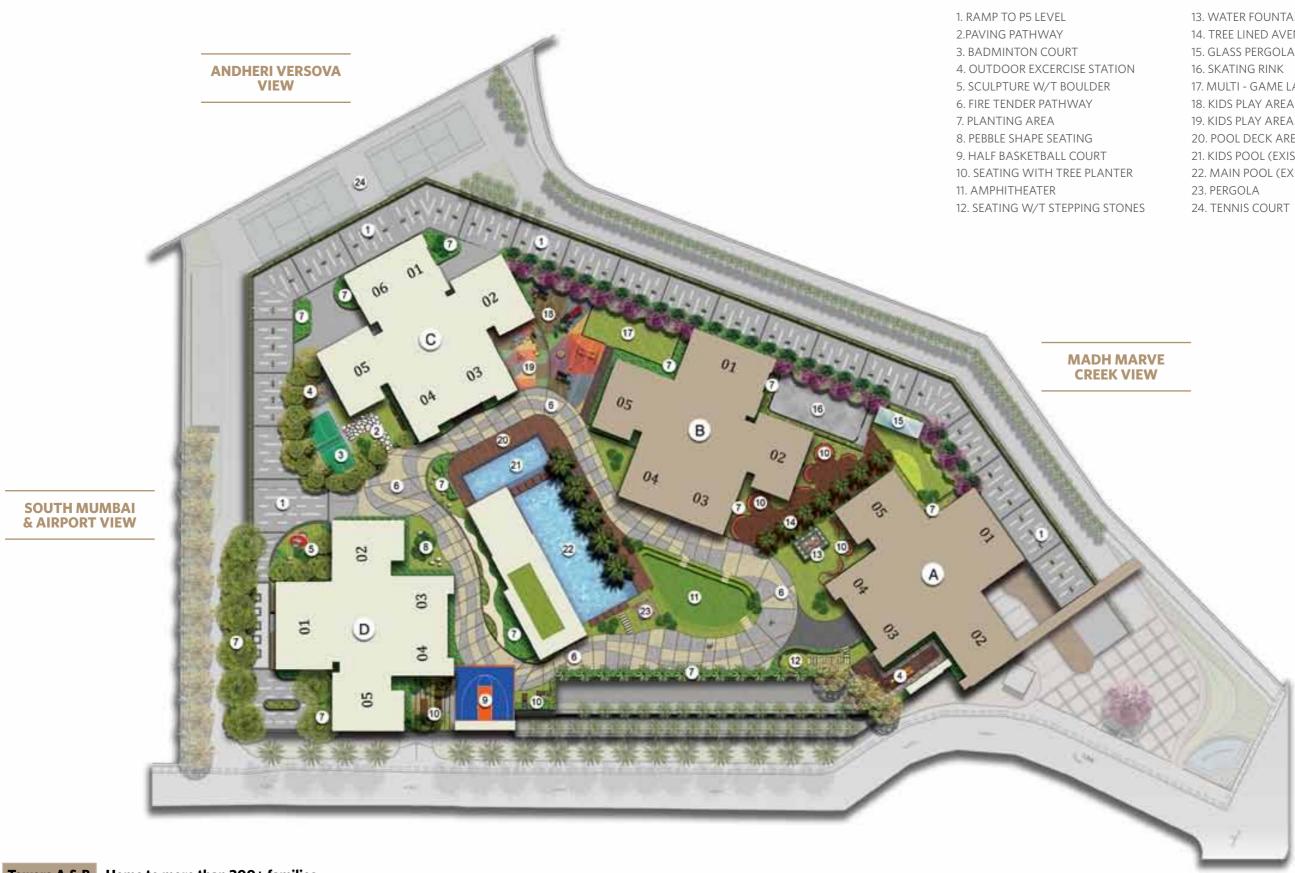

### **MASTER PLAN**

### Site Plan

**Towers A & B** Home to more than 300+ families

Towers C & D Construction in full swing

|     | 13. WATER FOUNTAIN                     |
|-----|----------------------------------------|
|     | 14. TREE LINED AVENUE                  |
|     | 15. GLASS PERGOLA                      |
| N   | 16. SKATING RINK                       |
|     | 17. MULTI - GAME LAWN AREA             |
|     | 18. KIDS PLAY AREA (2 TO 13 AGE GROUP) |
|     | 19. KIDS PLAY AREA (2 TO 6 AGE GROUP)  |
|     | 20. POOL DECK AREA                     |
|     | 21. KIDS POOL (EXISTING)               |
| 2   | 22. MAIN POOL (EXISTING)               |
|     | 23. PERGOLA                            |
| IES | 24. TENNIS COURT                       |
|     |                                        |