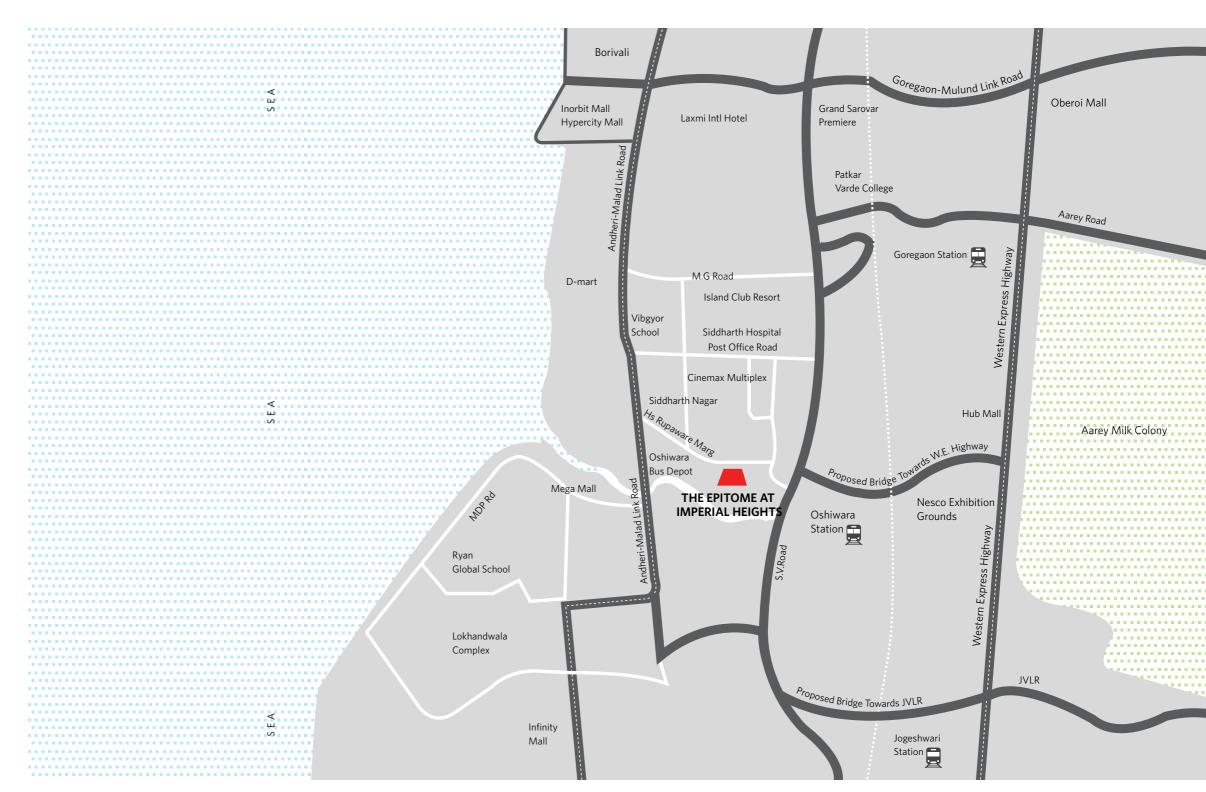

# 'The Epitome' of AN IMPECCABLE LOCATION.

Nestled in the heart of Goregaon West, 'The Epitome' exemplifies great connectivity. Flanked by the arterial S.V. Road and Link Road and with connectivity to Western Express Highway, no destination is too far from here. With an apt mix of solitude and impeccable connectivity, this project is a residential dream come true.

| MAIN ROADS                             |           |
|----------------------------------------|-----------|
| Aarey Colony Road                      | - 8 kms   |
| SV Road                                | - 1 km    |
| Andheri-Malad<br>Link Road             | - 1 km    |
| Goregaon-Mulund<br>Link Road           | - 2.9 kms |
| SHOPPING & RETAIL                      |           |
| Hypercity Mall                         | - 2.6 kms |
| Mega Mall                              | - 1.5 kms |
| Inorbit Mall                           | - 3.7 kms |
| Infinity Mall                          | - 2.9 kms |
| EDUCATION                              |           |
| Ryan Global School                     | - 2.8 kms |
| ITA School of<br>Performing Arts       | - 2.9 kms |
| Vibgyor High School                    | - 1.1 kms |
| Mumbai Actors Studio                   | - 1.7 kms |
| Ujjwal Musical Institute               | - 1.5 kms |
| HEALTH & ENTERTAINME                   | NT        |
| Mumma's Pride Daycare                  | - 1.7 kms |
| Kokilaben Dhirubhai<br>Ambani Hospital | - 4.4 kms |
| Talwalkars Gym                         | - 1.1 kms |
| Inox                                   | - 3.7 kms |
| Cinemax                                | - 2.9 kms |