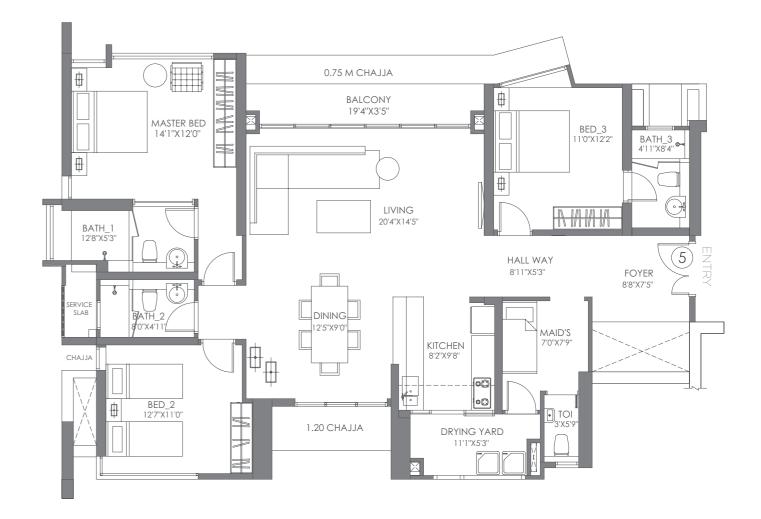

## **UNIT PLAN**

### TOWER D TYPICAL FLOOR PLAN

| FLAT<br>NO. | FLAT<br>TYPE | TOTAL<br>CARPET AREA |
|-------------|--------------|----------------------|
|             |              |                      |
| 1.          | 4 BHK        | 1952                 |
|             |              |                      |
| 2.          | 3.5 BHK      | 1445                 |
|             |              |                      |
| 3.          | 2.5 BHK      | 1042                 |
|             |              |                      |
| 4.          | 2.5 BHK      | 1042                 |
|             |              |                      |
| 5.          | 3.5 BHK      | 1434                 |
|             |              |                      |