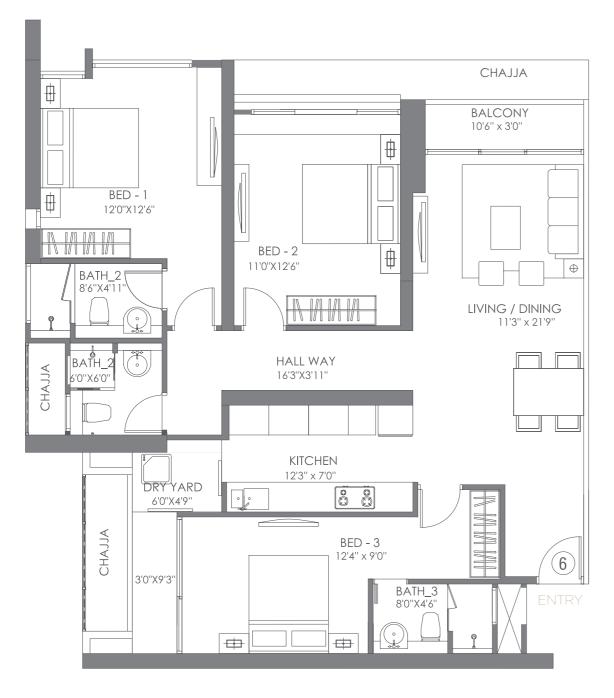

## **UNIT PLAN**

### TOWER C / D

| FLAT<br>NO. | FLAT<br>TYPE | TOTAL<br>CARPET AREA |
|-------------|--------------|----------------------|
|             |              |                      |
| 2.          | 3.5 BHK      | 1445                 |
|             |              |                      |