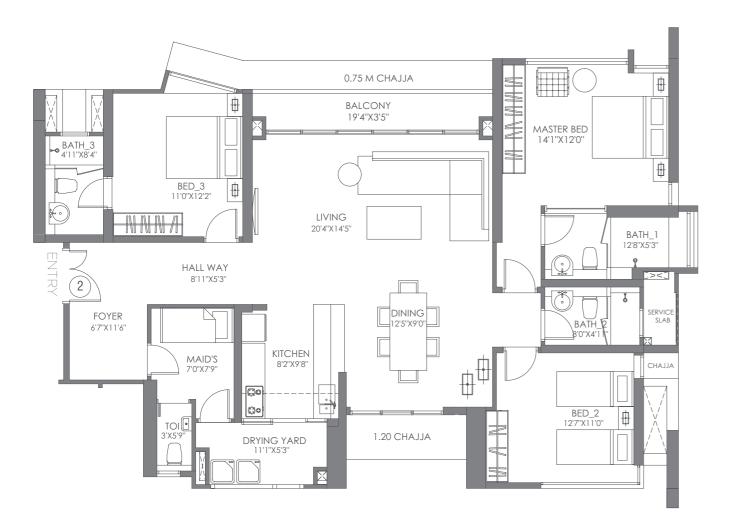

## **UNIT PLAN**

### TOWER D TYPICAL FLOOR PLAN

| FLAT<br>NO. | FLAT<br>TYPE | TOTAL<br>CARPET AREA |
|-------------|--------------|----------------------|
|             |              |                      |
| 1.          | 4 BHK        | 1952                 |
|             |              |                      |
| 2.          | 3.5 BHK      | 1445                 |
|             |              |                      |
| 3.          | 2.5 BHK      | 1042                 |
|             |              |                      |
| 4.          | 2.5 BHK      | 1042                 |
|             |              |                      |
| 5.          | 3.5 BHK      | 1434                 |
|             |              |                      |