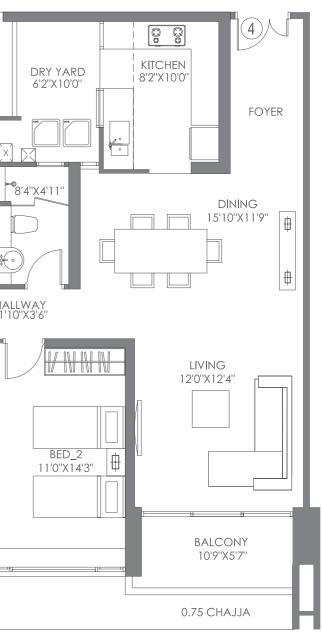

# **TYPICAL FLOOR PLAN**

### TOWER C TYPICAL FLOOR PLAN

| FLAT<br>NO. | FLAT<br>TYPE | TOTAL<br>CARPET AREA |
|-------------|--------------|----------------------|
|             |              |                      |
| 1.          | 2 BHK        | 728                  |
|             |              |                      |
| 2.          | 3.5 BHK      | 1445                 |
|             |              |                      |
| 3.          | 3 BHK        | 1267                 |
|             |              |                      |
| 4.          | 3 BHK        | 1267                 |
|             |              |                      |
| 5.          | 3.5 BHK      | 1434                 |
|             |              |                      |
| 6.          | 3 BHK        | 1102                 |