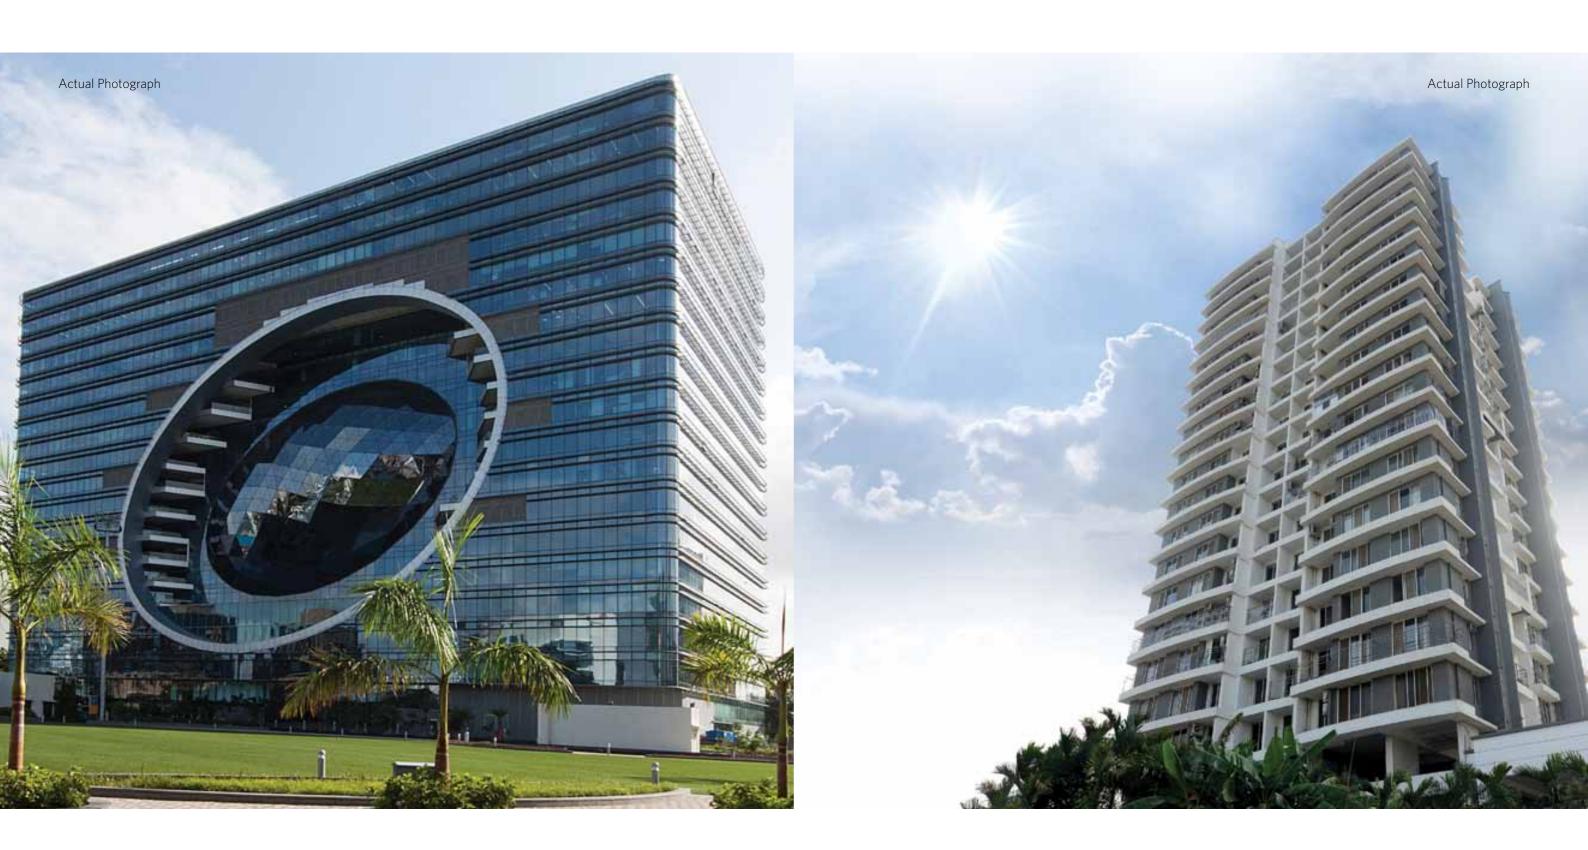

# COMMERCIAL

THE CAPITAL. BKC, MUMBAI.

Project Size: 1.2 million sq. ft.

# RESIDENTIAL

VICEROY. BORIVALI, MUMBAI.

Project Size: 10.5 million sq. ft.