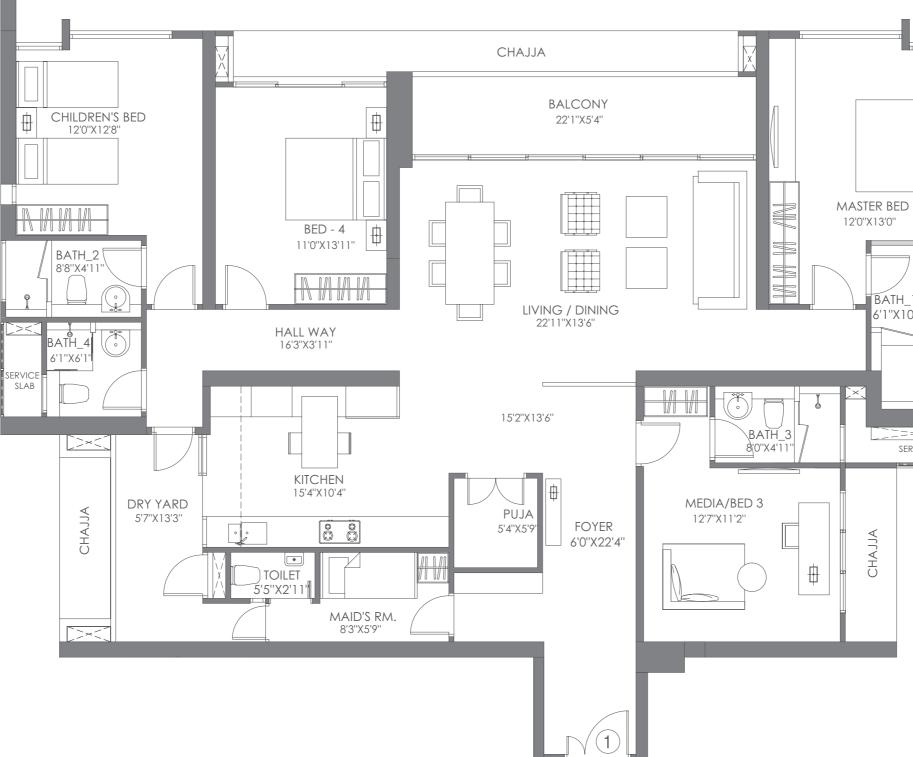

## **UNIT PLAN**

### TOWER D TYPICAL FLOOR PLAN

| FLAT<br>NO. | FLAT<br>TYPE | TOTAL<br>CARPET AREA |
|-------------|--------------|----------------------|
|             |              |                      |
| 1.          | 4 BHK        | 1952                 |
|             |              |                      |
| 2.          | 3.5 BHK      | 1445                 |
|             |              |                      |
| 3.          | 2.5 BHK      | 1042                 |
|             |              |                      |
| 4.          | 2.5 BHK      | 1042                 |
|             |              |                      |
| 5.          | 3.5 BHK      | 1434                 |
|             |              |                      |