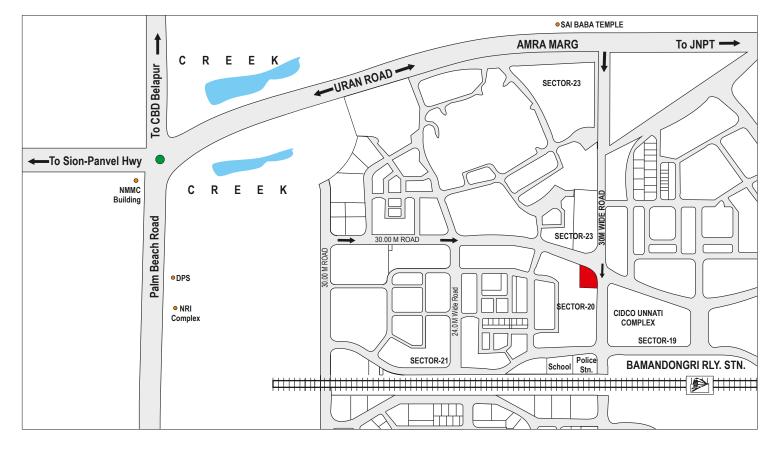

Gami Trixie is situated in one of the fastest growing node of Navi Mumbai, Ulwe. It offers state-of-the-art infrastructure, green environs and pleasant climatic conditions along with unequaled connectivity. Thanks to the suburban rail connectivity, the trans-harbour creek bridge and the proposed Navi Mumbai airport. What's more, Ulwe is touted to become a major successful planned place to live after Vashi. Move to Ulwe, move to the destination that's well-connected to happiness.

### Location Advantages:

3 mins walking distance from Baman Dongri railway station | Minutes away from Palm Beach road | Close to Mumbai Trans Harbour Link | In proximity from the upcoming airport | Close to NMSEZ | Educational Institutes, malls, markets, restaurants and hospitals in close vicinity