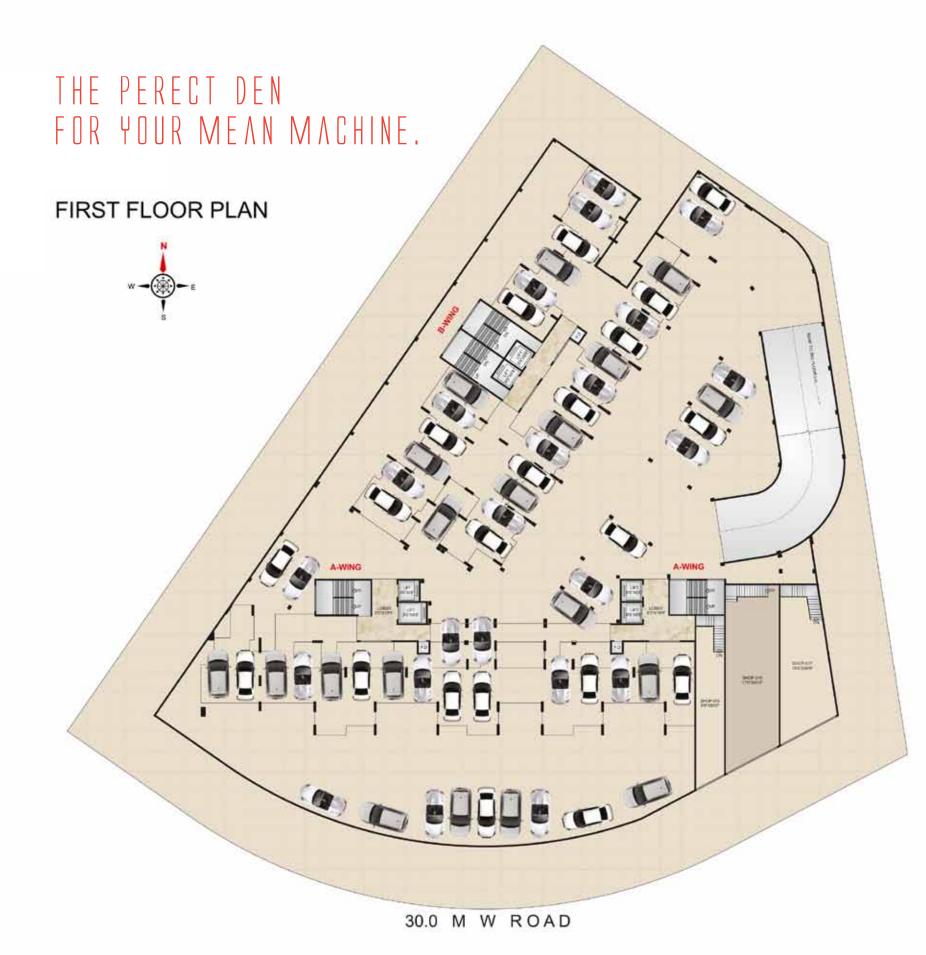

### Offerings:

Two state-of-the-art G+13 elevations

, 1 ½ and 2 BHK apartments | Stylish entrance lobby

Ample parking space | Intercom facility

Video door security system | Hi-speed elevators

24x7 CCTV surveillance