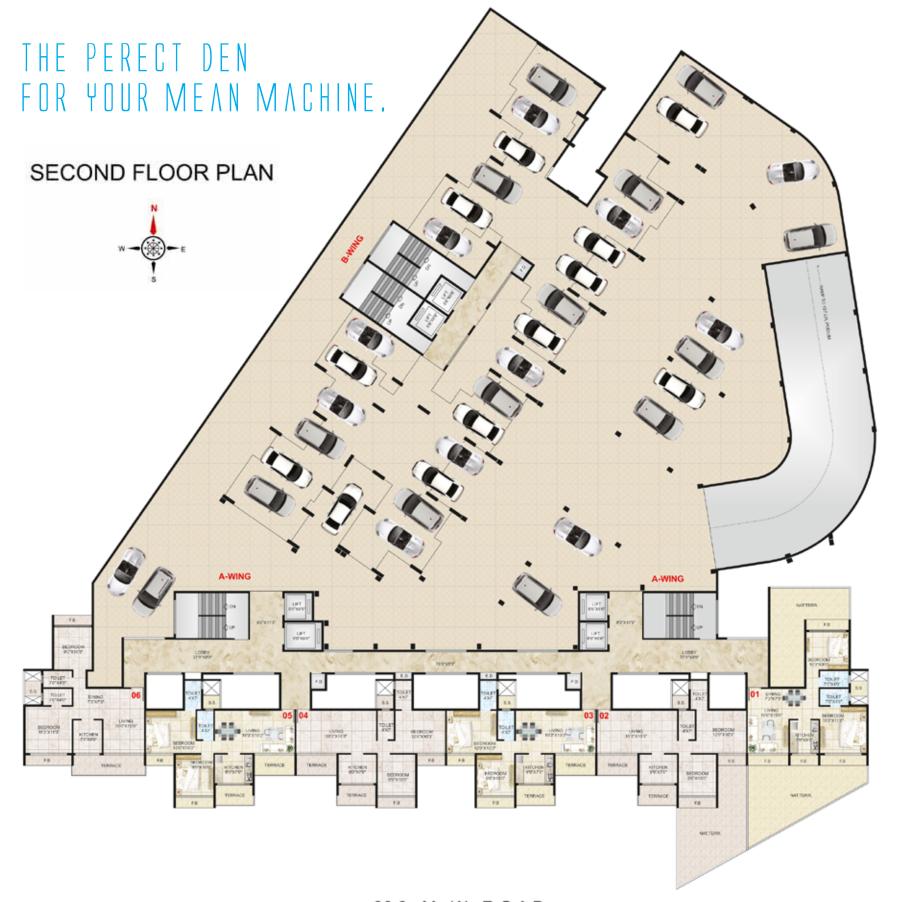

### Offerings:

Two state-of-the-art G+13 elevations

, 1 ½ and 2 BHK apartments | Stylish entrance lobby

Ample parking space | Intercom facility

Video door security system | Hi-speed elevators

24x7 CCTV surveillance