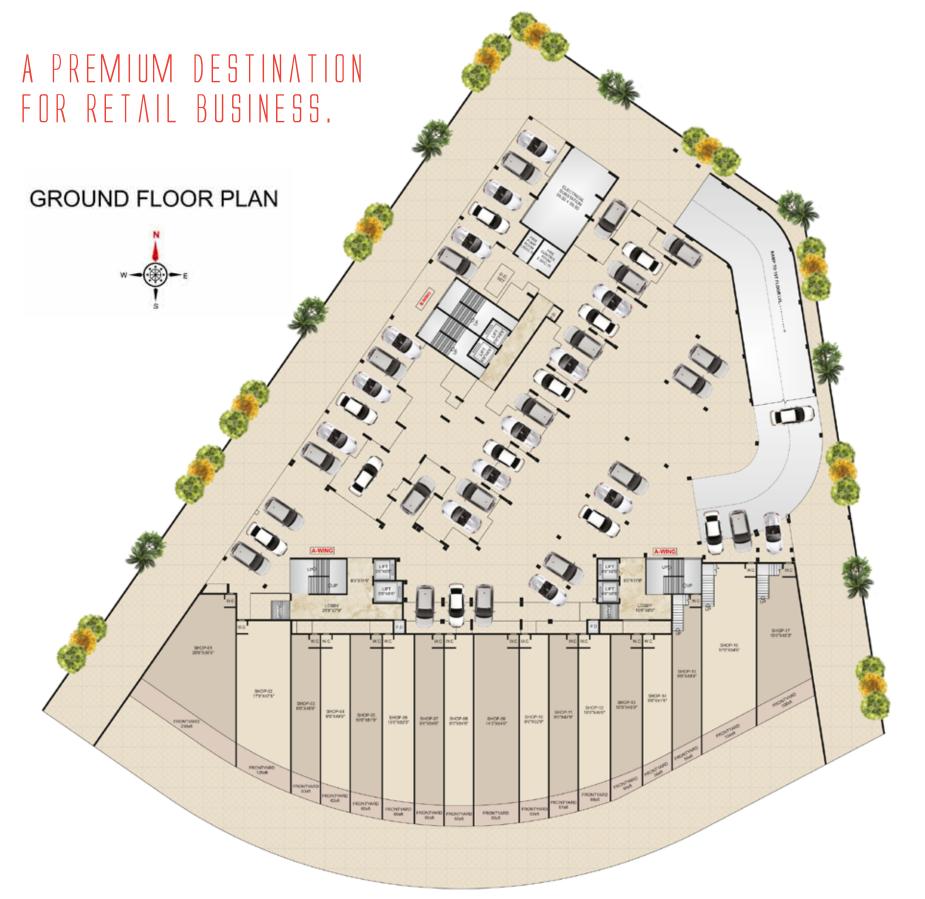

### Offerings:

Two state-of-the-art G+13 elevations

, 1 ½ and 2 BHK apartments | Stylish entrance lobby

Ample parking space | Intercom facility

Video door security system | Hi-speed elevators

24x7 CCTV surveillance