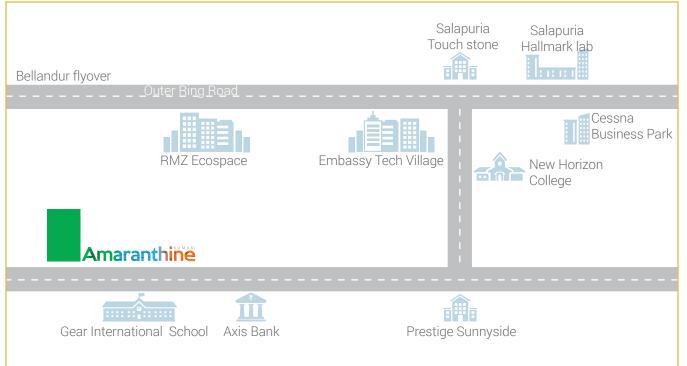

The major area where your time is saved the most is the location of Amaranthine. With its prime location behind Eco-space you can never get late to office, nor will you ever have to leave home hours before in-order to reach office on-time. Everything from offices to malls to schools to hospitals is in your reach, saving a lot of your time because we understand you don't have much of it and don't want to waste it.

#### OFFICE

| Embassy TechVillage     |
|-------------------------|
| Cessna Business Park    |
| Salarpuria Wallmart Lab |
| Salarpuria Touch Stone  |
| RMZ Ecospace            |
| Accenture               |
| Bosch                   |

| 2 Kms   |  |
|---------|--|
| 2 Kms   |  |
| 2 Kms   |  |
| 2 Kms   |  |
| 2.8 Kms |  |
| 2.8 Kms |  |
| 3 Kms   |  |

#### SHOPPING

| Grand City Super market     | 500 mt |
|-----------------------------|--------|
| Decathlon                   | 1.8 Km |
| Big Bazar                   | 2.8 Km |
| Souls space sprit Bellandur | 3.2 Km |
| Brand Factory               | 3.5 Km |
|                             |        |

Gear International School 500 mtrs Chaitanya PU College 1.8 Kms Sapthagiri Vidya Mandir 2 Kms Geetanjali Olympaid School 2.1 Kms

 $\bigcirc$ HOSPITALS

Sakra World Hospital Dr. Levine Memorial Hospital Devi Eye Hospital

 $\bigcirc$ 

Bellandur Marathalli HSR Layout Sarjapur Road Electronic City

5 Kms

10.5 Kms

2 Kms 3.8 Kms 7.5 Kms 8 Kms 10 Kms

## LOCATION MAP

**AMENITIES** 

Meditation Room

Gym

Snooker

Multi Purpose Party Hall

adminton ourt