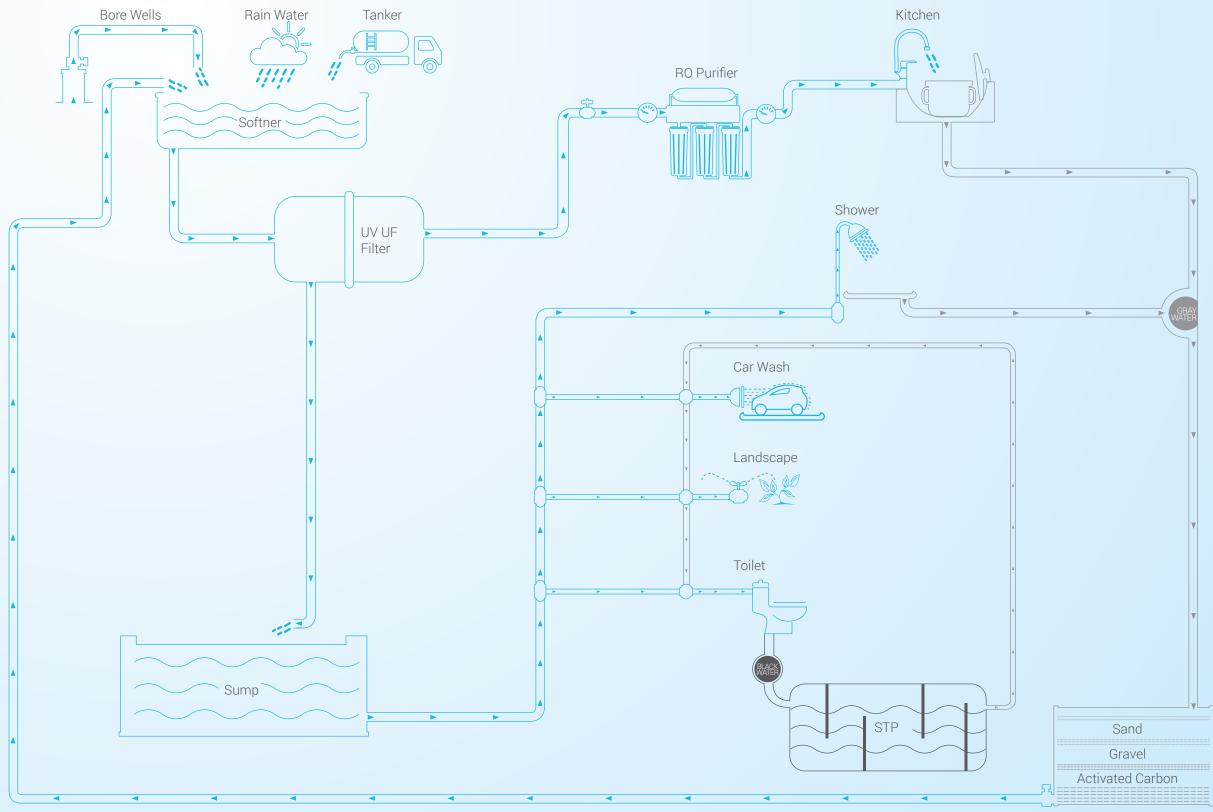

#### Because it means everything

Reusing and recycling water supplies is a key part of reducing the pressure on our water resources and the environment and these are the key principles of our Integreated water-recycling system. Amaranthine's water management system is one of the most complex design problems we have solved. It delivers a higher quality of water than standard systems. All the water that is supplied to your house is reused and recycled after necessary purification processes and supplied back.

# BE THE SAVIOUR!

Every drop counts and we aim to save that. The purification process purifies the water so well, that there is no need of individual RO at homes.

The advanced STP gives 90% pure water. By this process you not only save water, but you also save money because the tanker bills are reduced up-to 80%. The technique of rain water harvesting too is 100% efficiently used as to reduce the usage of water from other resources. It may seem like a simple activity but unbelievably it saves 50,000 litres of water in a day. We believe 'water is precious but so are you, that's why we save it for you'.

Gray Water Prification

A central water softening plant conditions a variety of different water sources and pipes soft water to all taps. Drinking water is conditioned in a centralised RO and piped to every kitchen, reducing the cost and the need for any personal water purifier.