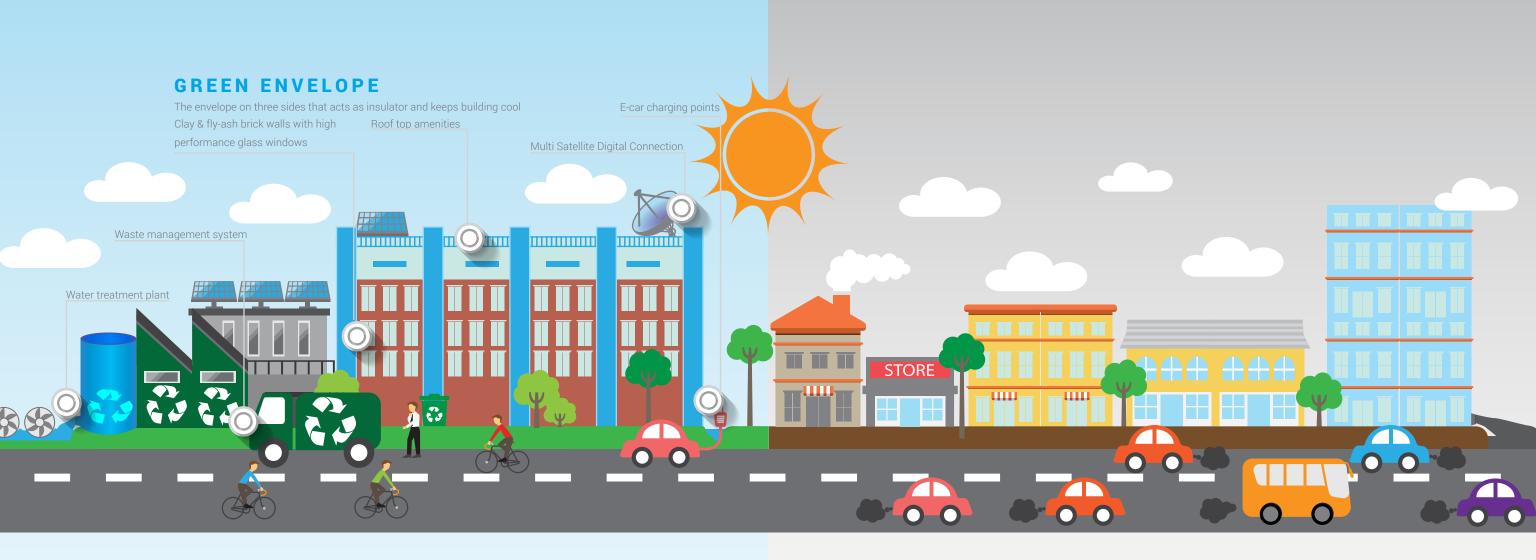

## increase in power cut in Bangalore past 5 years.

Due to decreased monsoons and other climatic changes there is acute decrease in hydro elecricity production from these plants