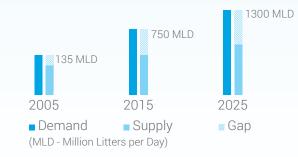

## spend In Traffic by Bangaloreans last year

With the number of vehicles increasing on road the average vehicle speed also decreased drastically.

Kumari Builders and Developers #1197, 1st Floor, 22nd Cross, 24th Main Parangipalya, HSR Layout, Sector 2 Bangalore - 560102, Karnataka, India. Call us: 7676 088 888 www.kumaribuilders.com