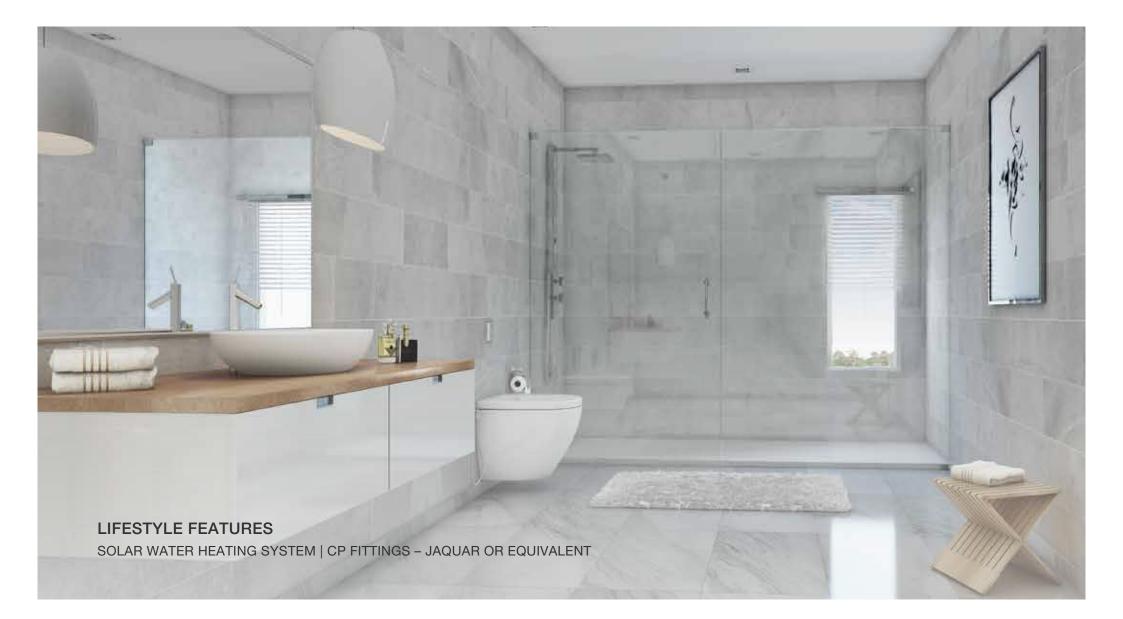

# DESIGNER BATHROOM FOR A FRESH NEW START OF THE DAY

# PRIVILEGED LIVING AT GODREJ INFINITY - PHASE 2

- 28 storied tallest tower in Godrej Infinity
- 270 degree view
- 3 BHK signature air-conditioned homes
- Exclusive Club Concierge services
- Smart homes with home automation
- Modular kitchen with cabinets
- Kitchen chimney
- Kitchen hob
- Luxurious washroom with Jaquar shower panel
- · Laminated wooden flooring in master bedroom
- Italian marble flooring in living room & kitchen
- Power back up through inverter
- Piped gas connection
- RO water purifier
- Solar water heating system