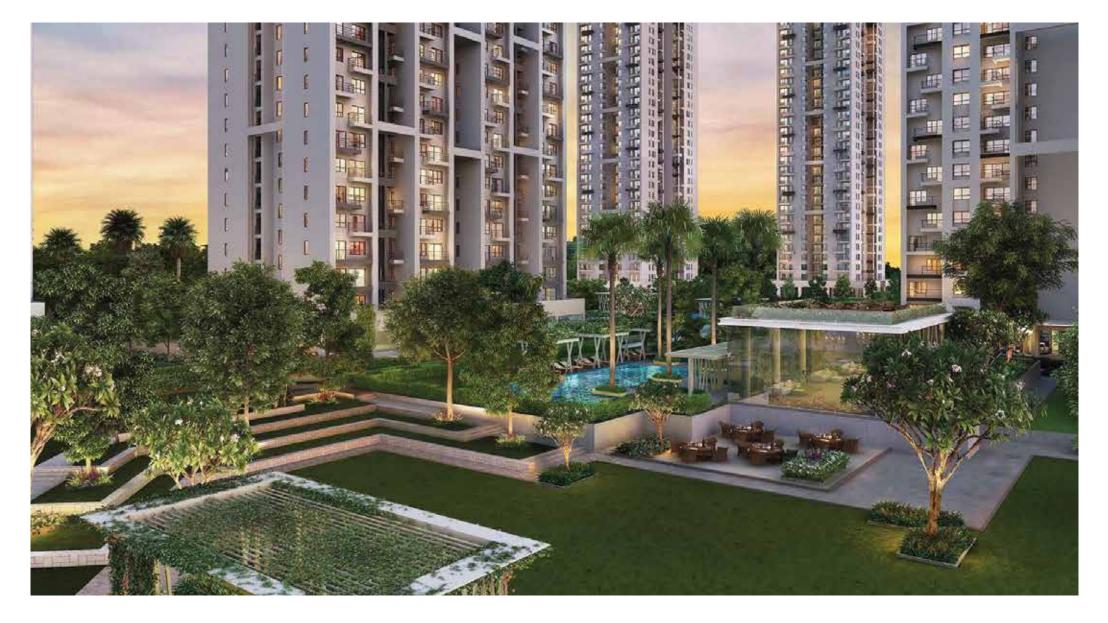

# PRIVILEGED LIVING

# NOW ANNOUNCING, PHASE 2 AT GODREJ INFINITY

# PRIVILEGED LIVING AT GODREJ INFINITY - PHASE 2

- 28 storied tallest tower in Godrej Infinity
- 270 degree view
- 3 BHK signature air-conditioned homes
- Exclusive Club Concierge services
- Smart homes with home automation
- Modular kitchen with cabinets
- Kitchen chimney
- Kitchen hob
- Luxurious washroom with Jaquar shower panel
- · Laminated wooden flooring in master bedroom
- Italian marble flooring in living room & kitchen
- Power back up through inverter
- Piped gas connection
- RO water purifier
- Solar water heating system

43 acre residential development | Grand entry through 6 lane boulevard | More than 50% green and open spaces Clubhouse with unique design and roof top greens | IGBC Silver – Green Pre-certified