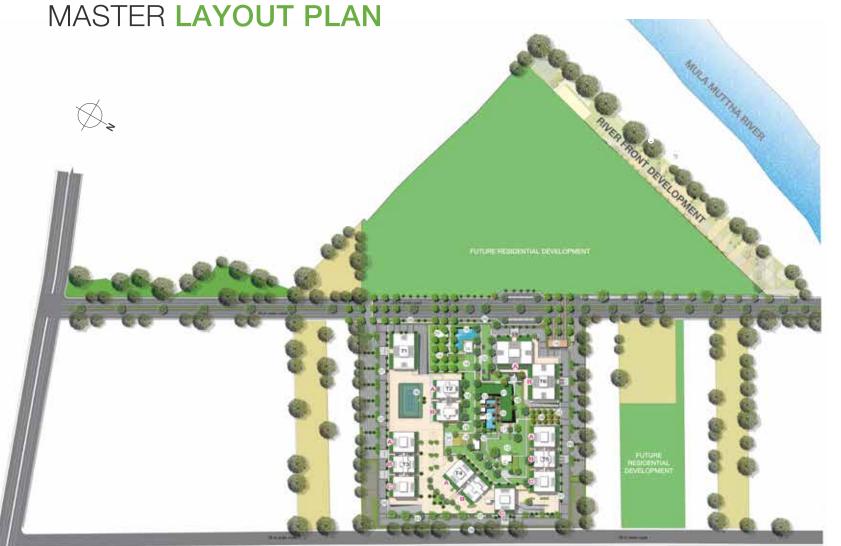

43 acre residential development | Grand entry through 6 lane boulevard | More than 50% green and open spaces Clubhouse with unique design and roof top greens | IGBC Silver – Green Pre-certified

# MASTER LAYOUT PLAN (PHASE 1 & 2)

- 01 Club House
- 02 Outdoor Yoga Meditation Zone
- 03 Jogging Track / Walking Track
- 04 Children's Play Area
- 05 Outdoor sit-outs
- 06 Tennis Court
- 07 Acupressure Walkways
- 08 Senior Citizens Zone
- 09 Cycle Track
- 10 Amphitheatre
- 11 Swimming Pool
- 12 Kids Pool
- 13 Party Lawn
- 14 Pavilion
- 15 Water Body
- 16 Sand Pit
- 17 Party Deck
- 18 Community Greens
- 19 Convenient Shopping
- 20 Outdoor Board Games