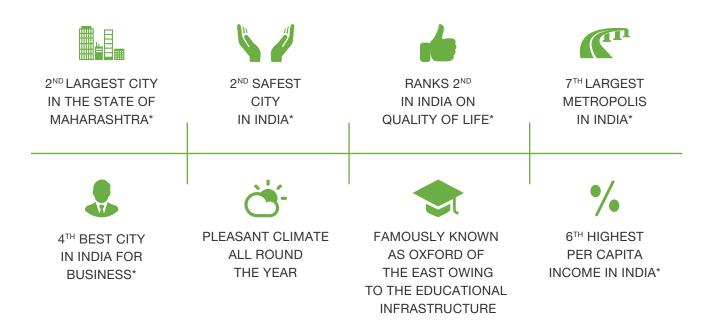

# PUNE - THE SMART CITY WITH A SMART LIFE

Pune, one of the major cities of Maharashtra State has seen manifold growth in recent years. From a quiet city to a rapidly growing IT hub of Western India, Pune has transformed itself into the most lucrative destination when it comes to real estate and investment.

# SOURCES

2<sup>ND</sup> LARGEST CITY IN THE STATE OF MAHARASHTRA (Source: http://www.worldlistmania.com/list-largest-cities-maharashtra/)

2<sup>ND</sup> SAFEST CITY IN INDIA (Source: http://www.business-standard.com/article/current-affairs/ahmedabad-safest-city-in-india-for-women-travellers-114030600519\_1.html)

RANKS 2<sup>ND</sup> IN INDIA ON QUALITY OF LIFE (Source: http://www.siliconindia.com/news/general/10-Best-Indian-Cities-to-Live-In-nid-144909-cid-1.html)

4<sup>TH</sup> BEST CITY IN INDIA FOR BUSINESS (Source: http://www.rediff.com/money/slide-show/slide-show-1-indias-21-best-cities-for-business-bangalore-tops-/20131023.htm#4)

6<sup>TH</sup> HIGHEST PER CAPITA INCOME IN INDIA 7<sup>TH</sup> LARGEST METROPOLIS IN INDIA (Source: http://worldpopulationreview.com/world-cities/pune-population/)