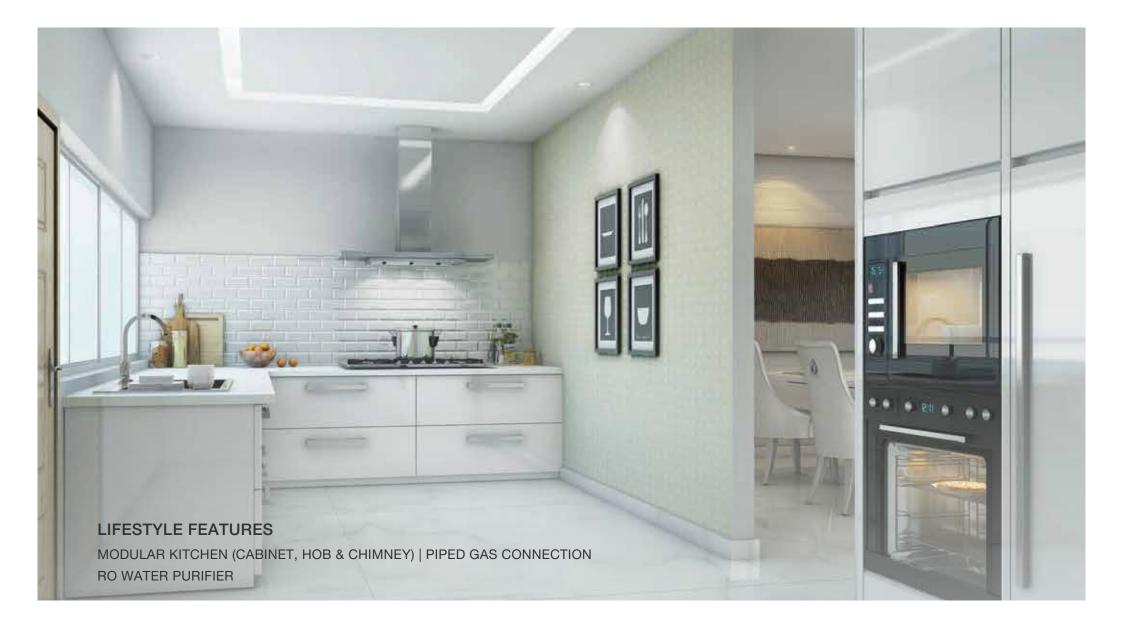

### LIFESTYLE FEATURES

as Vite

ITALIAN MARBLE FLOORING IN LIVING ROOM (SIGNATURE TOWER) AIR-CONDITIONED HOMES | HOME AUTOMATION | POWER BACK-UP THROUGH INVERTER | VIDEO DOOR PHONE

1

# A PERFECT PLACE FOR THE BUDDING MASTERCHEF IN YOU