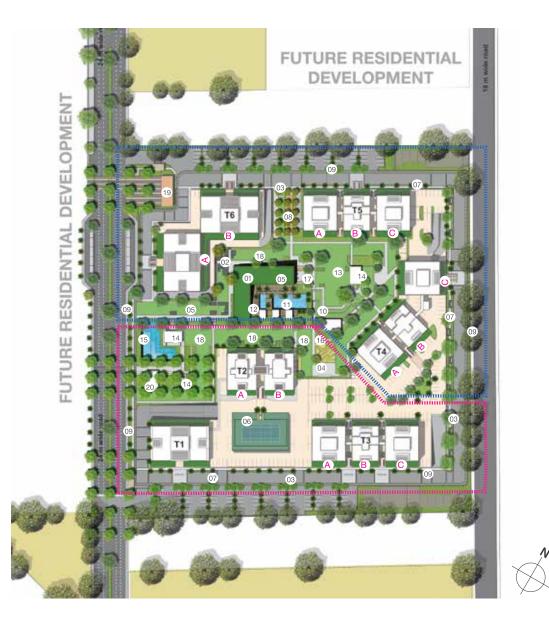

# A PERSONAL SPACE THAT OFFERS THE PERFECT COMFORT

- 01 Club House
- 02 Outdoor Yoga Meditation Zone
- $_{03}$   $\,$  Jogging Track / Walking Track  $\,$
- 04 Children's Play Area
- 05 Outdoor sit-outs
- 06 Tennis Court
- 07 Acupressure Walkways
- 08 Senior Citizens Zone
- 09 Cycle Track
- 10 Amphitheatre
- 11 Swimming Pool
- 12 Kids Pool
- 13 Party Lawn
- 14 Pavilion
- 15 Water Body
- 16 Sand Pit
- 17 Party Deck
- 18 Community Greens
- 19 Convenient Shopping
- 20 Outdoor Board Games

# MASTER LAYOUT PLAN (PHASE 1 & 2)

- 01 Club House
- 02 Outdoor Yoga Meditation Zone
- 03 Jogging Track / Walking Track
- 04 Children's Play Area
- 05 Outdoor sit-outs
- 06 Tennis Court
- 07 Acupressure Walkways
- 08 Senior Citizens Zone
- 09 Cycle Track
- 10 Amphitheatre
- 11 Swimming Pool
- 12 Kids Pool
- 13 Party Lawn
- 14 Pavilion
- 15 Water Body
- 16 Sand Pit
- 17 Party Deck
- 18 Community Greens
- 19 Convenient Shopping
- 20 Outdoor Board Games

### Phase 2

Tower 1 - Signature Tower 3 - Eternity