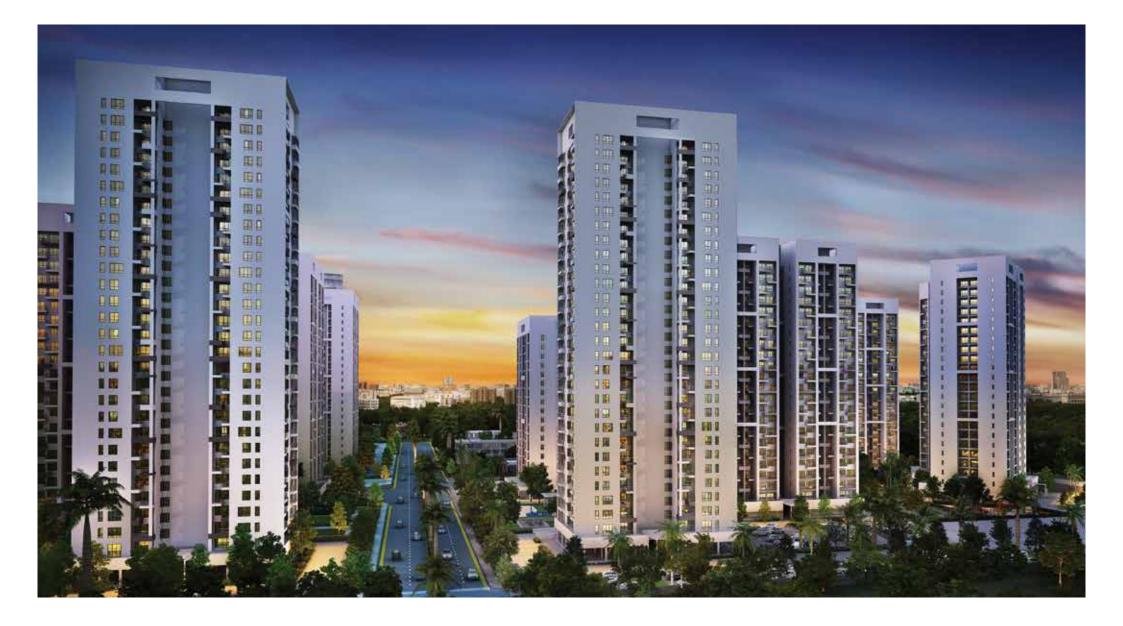

# NOW ANNOUNCING, PHASE 2 AT GODREJ INFINITY

# PRIVILEGED LIVING AT GODREJ INFINITY - PHASE 2

- 28 storied tallest tower in Godrej Infinity
- 270 degree view
- 3 BHK signature air-conditioned homes
- Exclusive Club Concierge services
- Smart homes with home automation
- Modular kitchen with cabinets
- Kitchen chimney
- Kitchen hob
- Luxurious washroom with Jaquar shower panel
- · Laminated wooden flooring in master bedroom
- Italian marble flooring in living room & kitchen
- Power back up through inverter
- Piped gas connection
- RO water purifier
- Solar water heating system