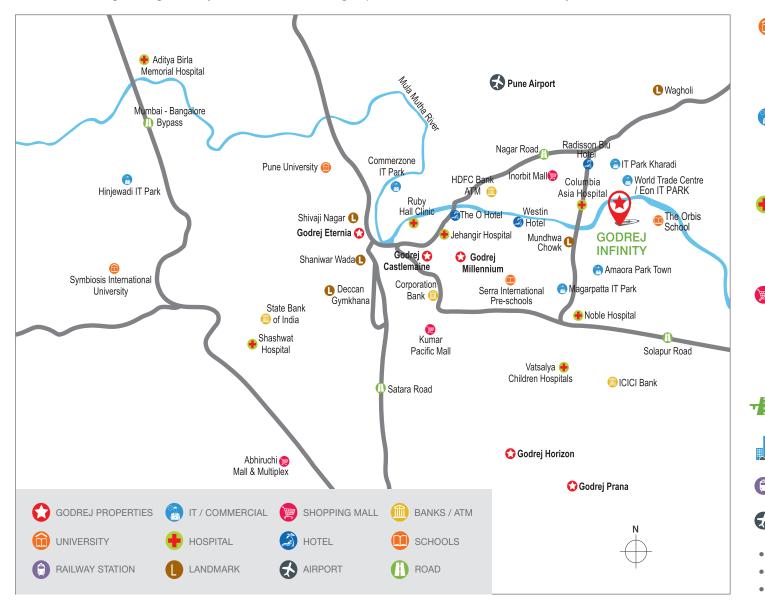

# LOCATION MAP - KESHAVNAGAR, PUNE

A serene and growing locality in Pune, Keshavnagar promises excellent connectivity.

EDUCATIONAL INSTITUTES Orbis School - 1.5 Kms Serra International Pre-school - 3.1 Kms Eon Gyanankur School - 4.5 Kms Pharmacy College - 5 Kms

IT / COMMERCIAL Eon IT Park - 3.5 Kms World Trade Centre - 3.5 Kms Zensar IT Park - 3.5 Kms Magarpatta IT Park - 3.5 Kms

W

HOSPITAL Columbia Asia Hospital - 3 Kms Rakshak Hospital - 5 Kms Noble Hospital - 6 Kms Sahyadri Hospital - 6 Kms

SHOPPING MALL Amanora Town Centre - 3 Kms Seasons Mall - 3 Kms Nitesh Hub - 4.5 Kms Inorbhit Mall - 6.5 Kms Phoenix Market City - 7 Kms

### SANCTIONED BRIDGE ON MULA MUTHA RIVER THAT CONNECTS KESHAVNAGAR TO KHARADI

HOTELS Radisson Hotel - 3.5 Kms | Westin Hotel - 4.5 Kms

Ĥ PUNE RAILWAY STATION - 8.5 Kms

63 PUNE INTERNATIONAL AIRPORT - 10.5 Kms

• KHARADI - 3.5 Kms MAGARPATTA CITY - 3.5 Kms

KALYANI NAGAR - 5 Kms
KOREGAON PARK - 5.5 Kms

• HADAPSAR - 6 Kms