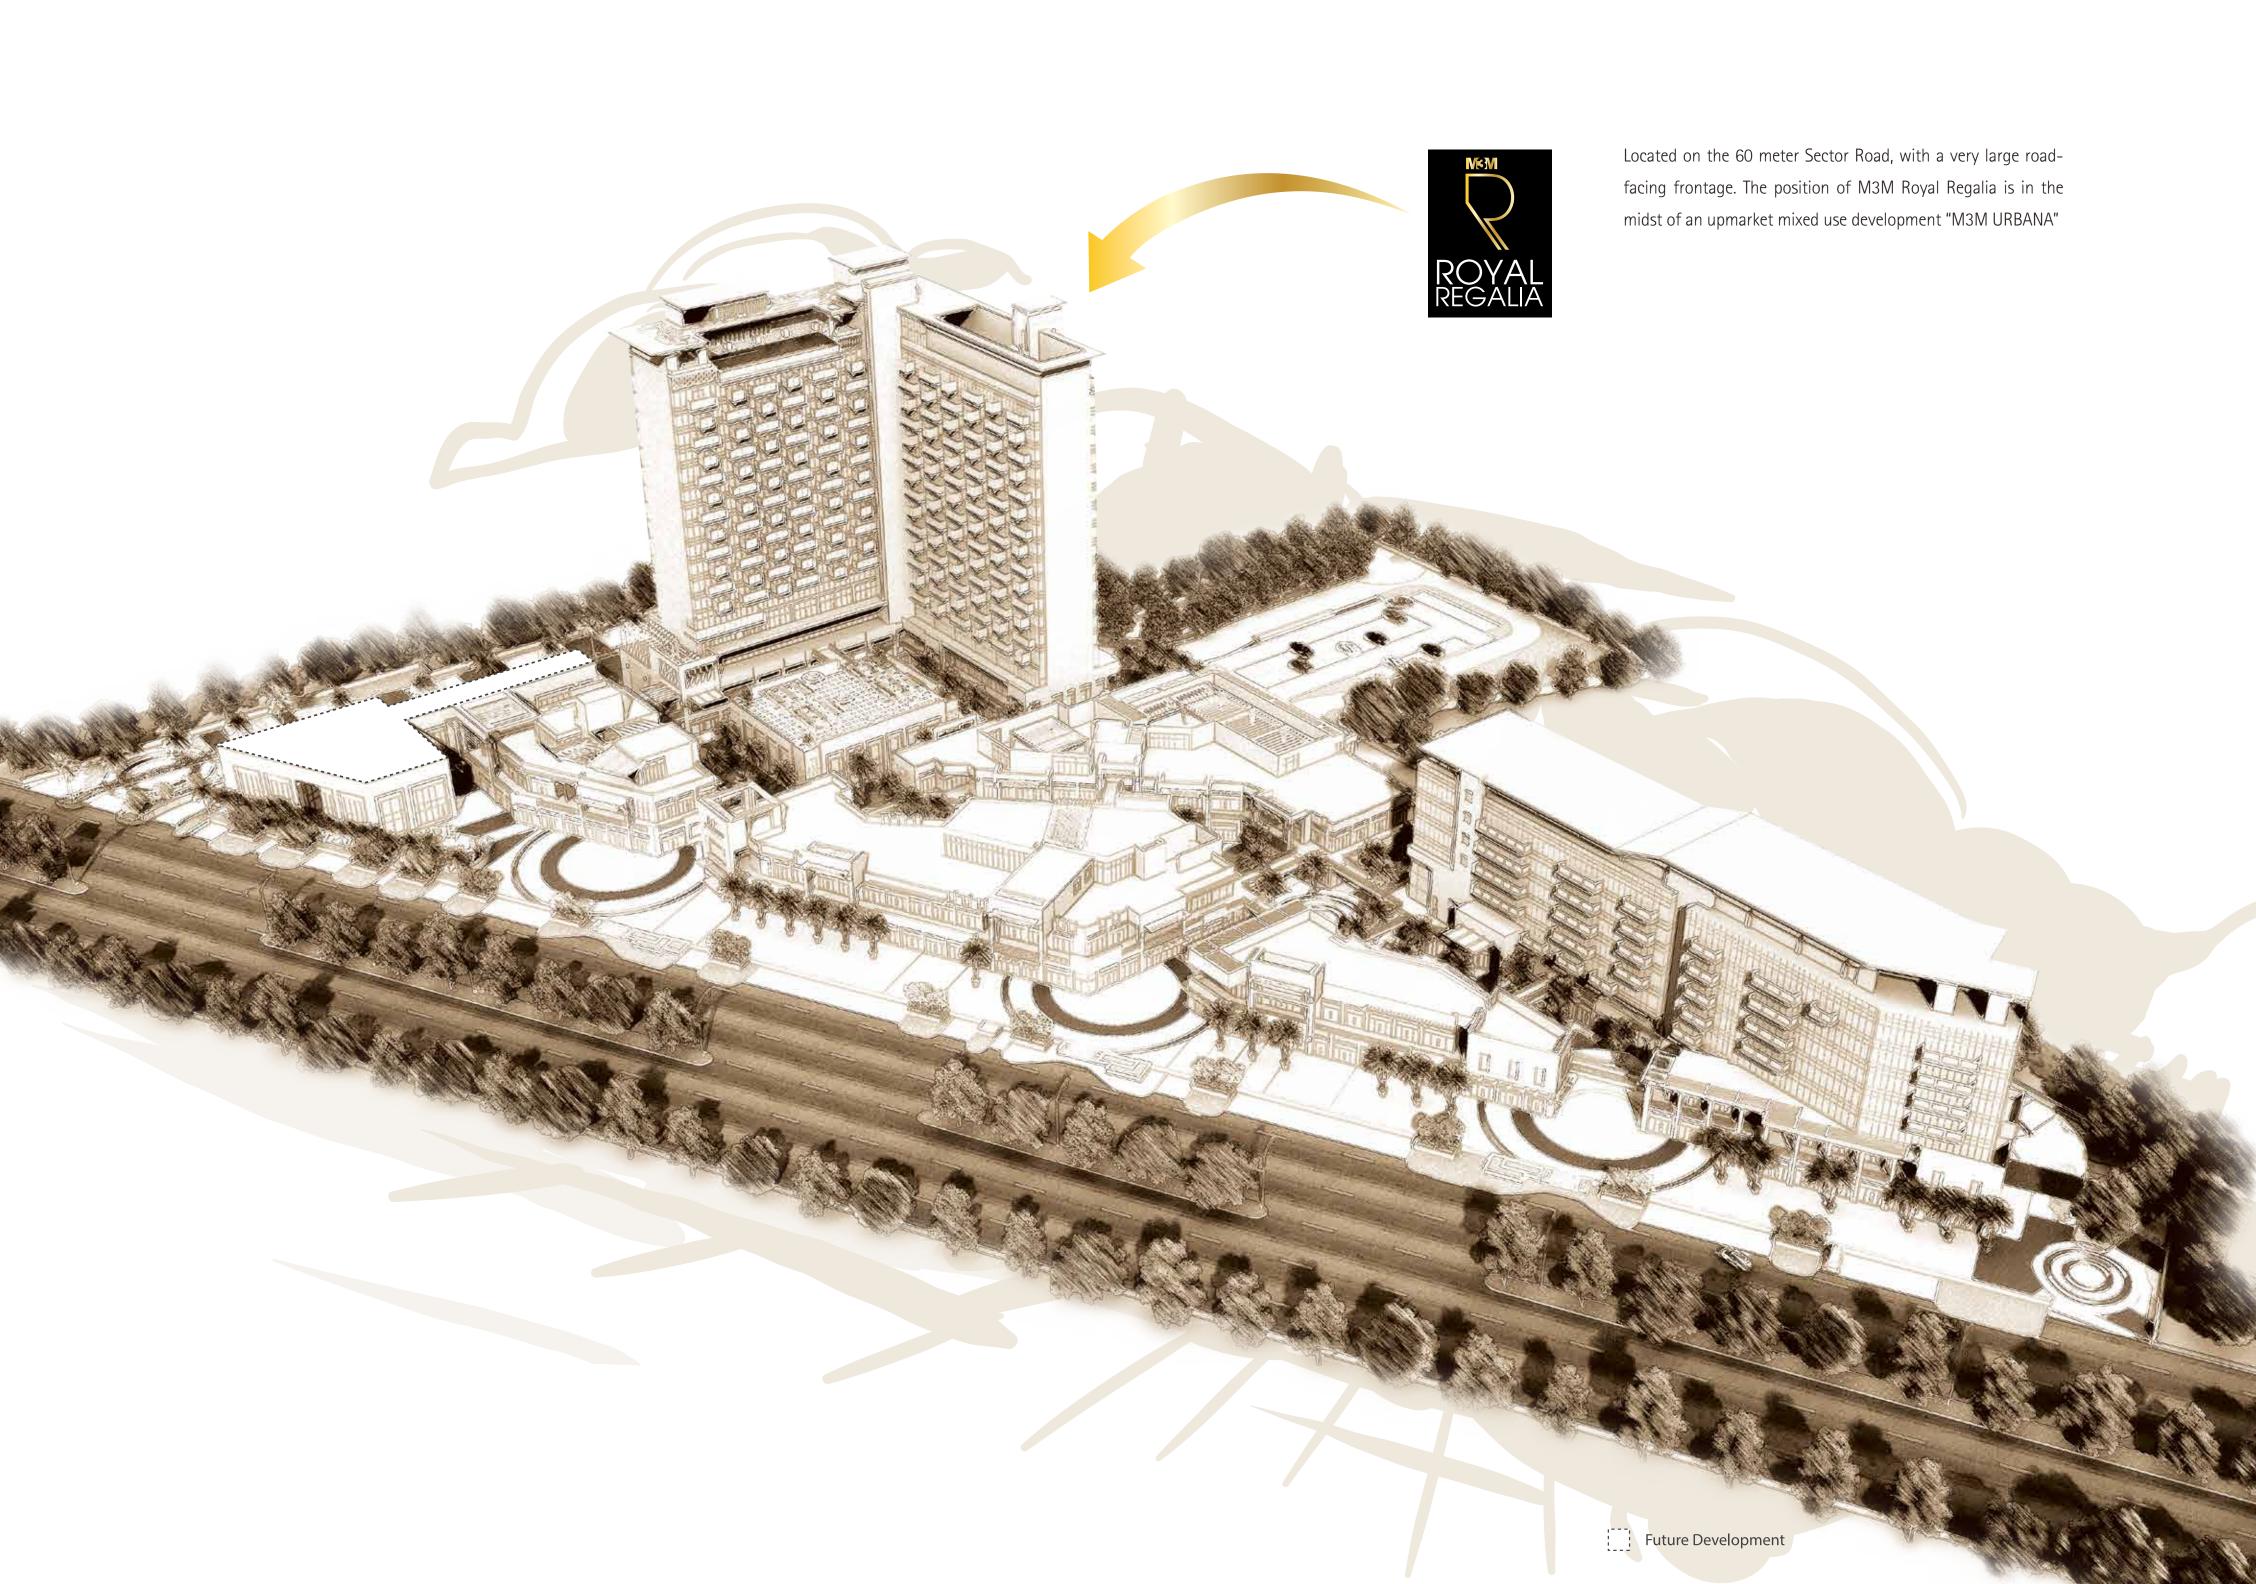

Multiple Indulgence zones within the complex

Fine dining, laundromat, travel desk, business centre, spa, gym – hotel amenities at your behest

An integral part of M3M Urbana, a 6.879 hectare multi-use commercial development, which has one of the largest frontages in Gurgaon (approx. 500 meters)