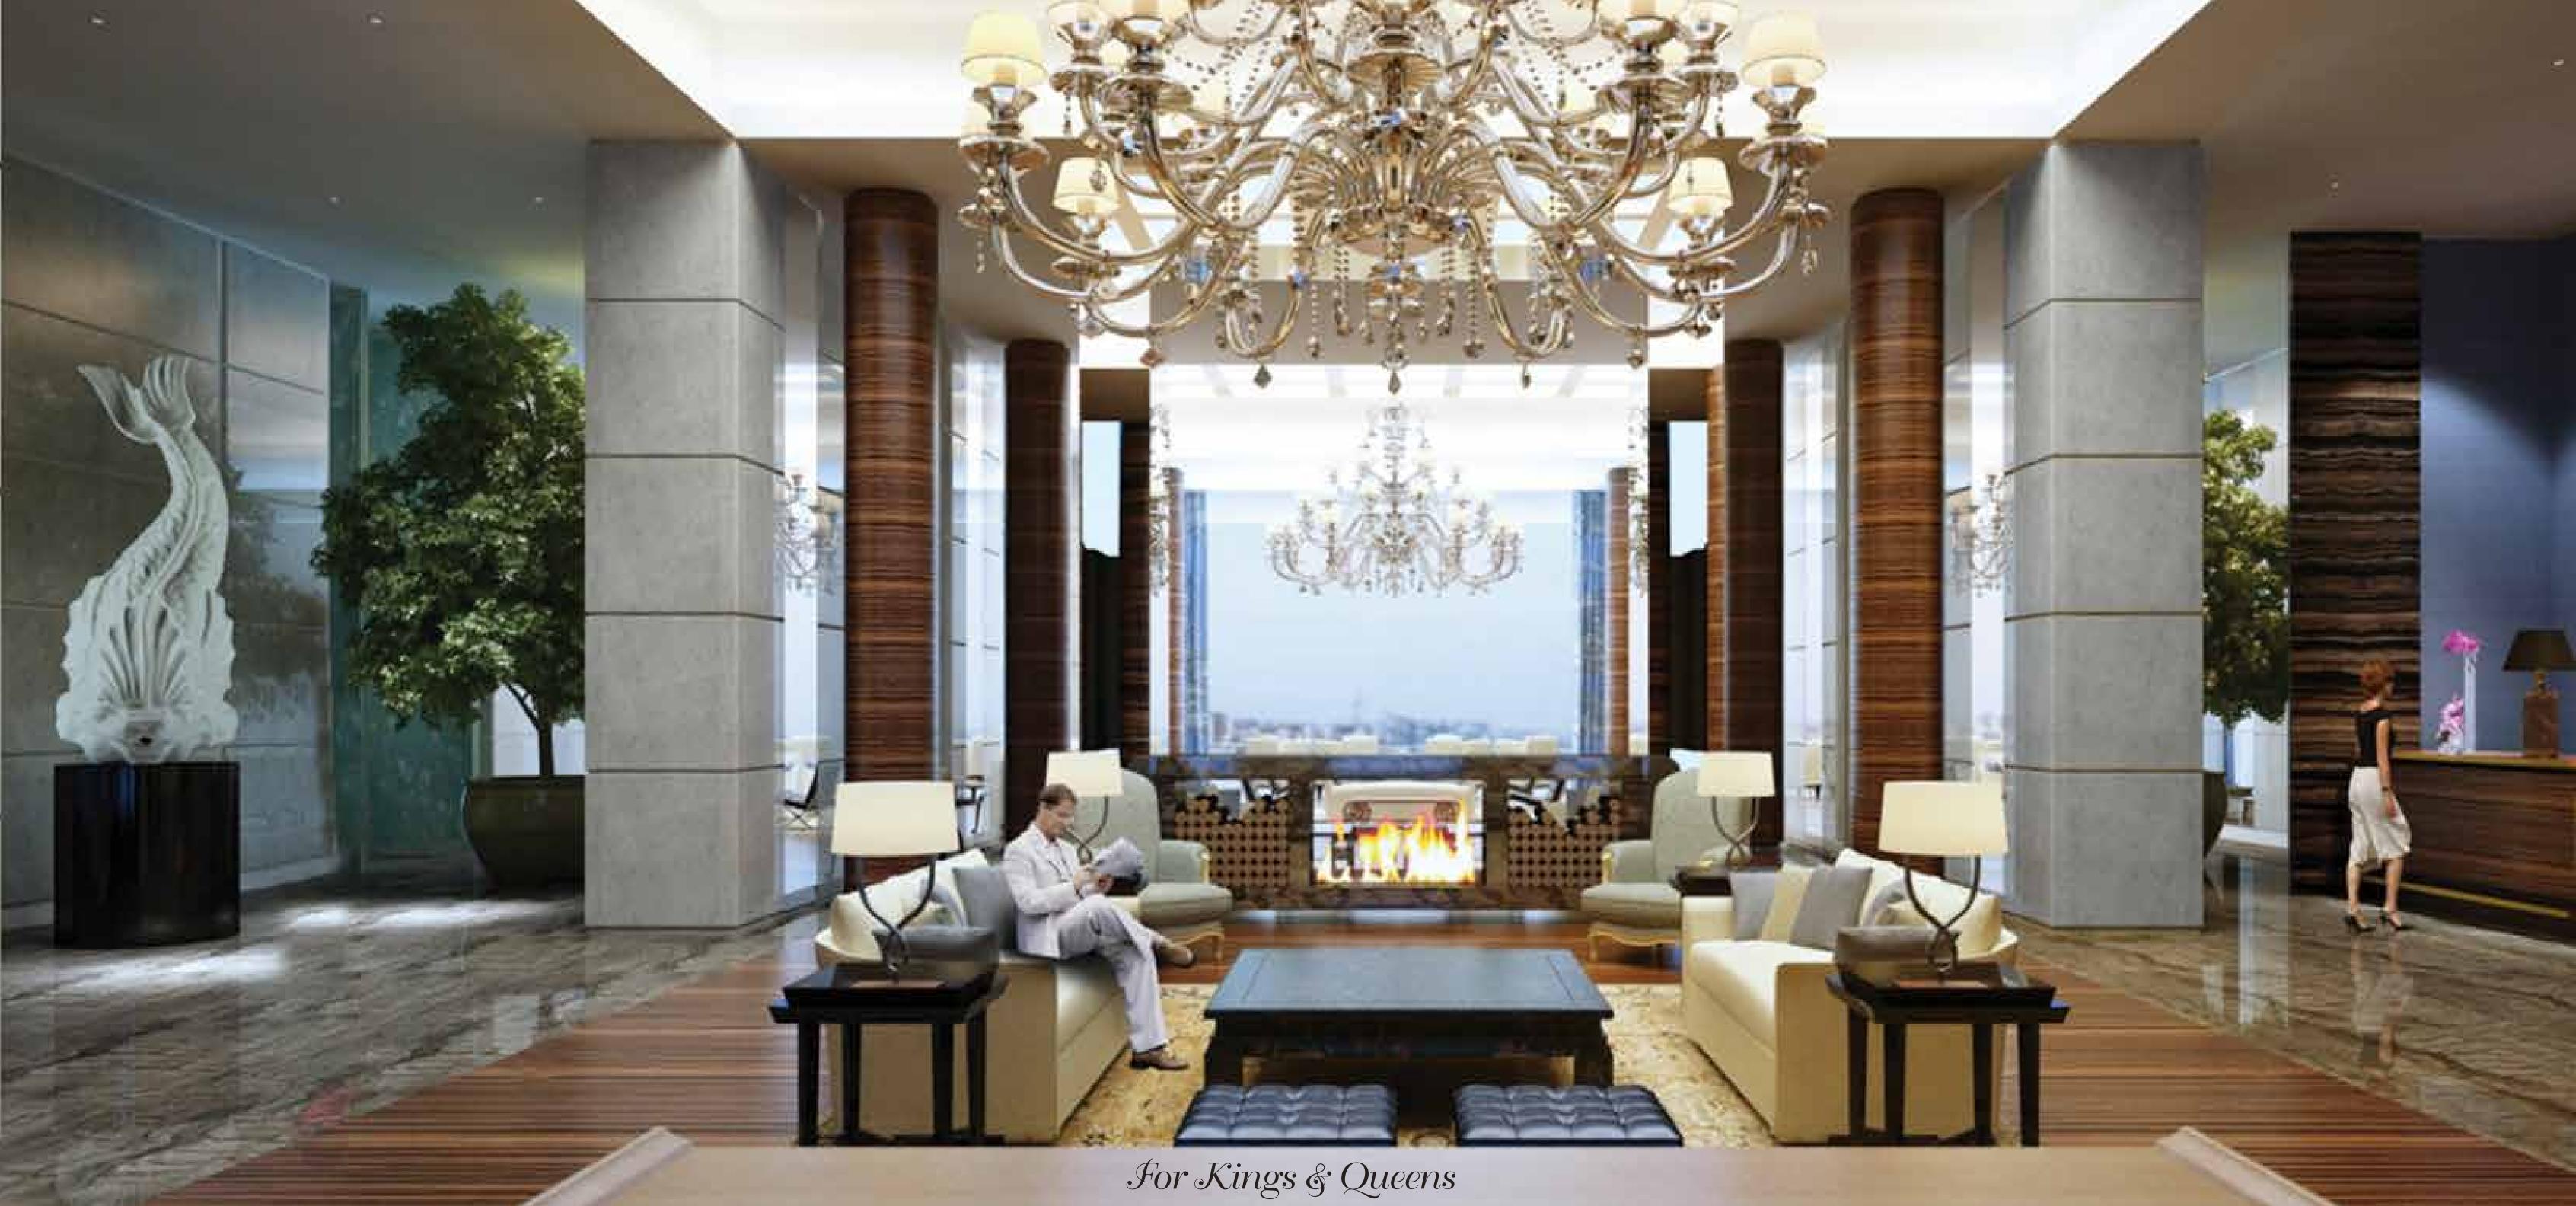

### Alight to the grand lobby

M3M Royal Regalia sets the stage for a life of unrivaled elegance and ease. Designed by RSP, Singapore and a team of superb interior designers, this masterpiece deftly combines a modern façade, timeless materials and meticulous craftsmanship with the latest building features and technologies. The result is a work of enduring value, tomorrow's landmark created for today's lifestyle.

### "King's Court"

The Prestige Lounge

The exclusive King's Court bar exudes M3M's sophistication and elegance, offering a range of premium wines and spirits along with gourmet hors d'oeuvres. Guests are sure to enjoy the eclectic atmosphere of one of the most dynamic lounge in Gurgaon, in times to come.