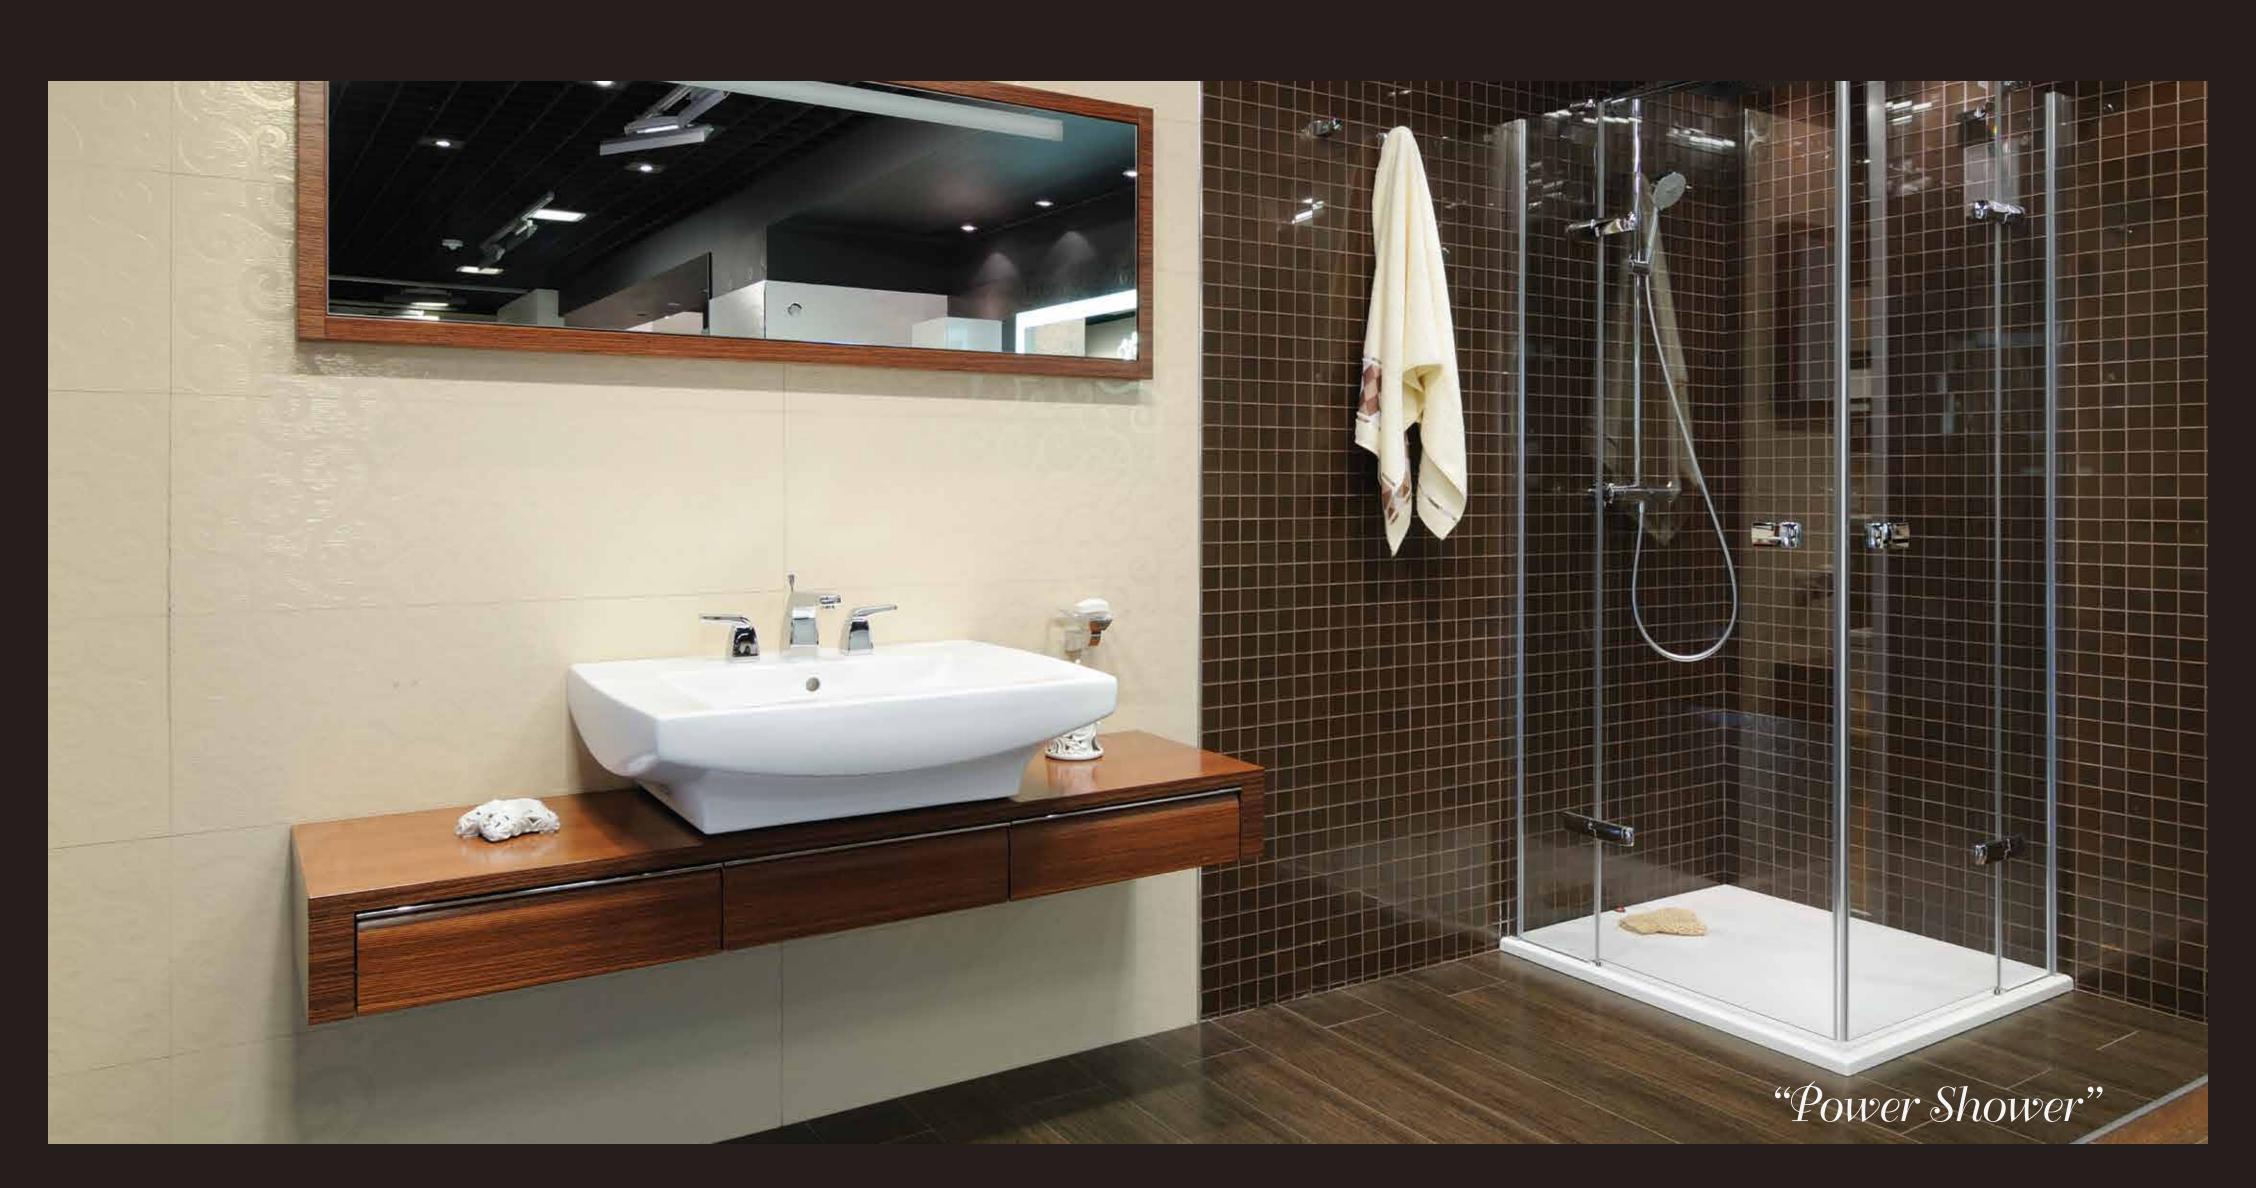

#### Toilets & Washroom

Walls: Combination of Tile Dado, Mirror Floors: Anti-skid/Non-slippery tiles and CP fittings Accessories: Towel Rail/ Ring, Robe