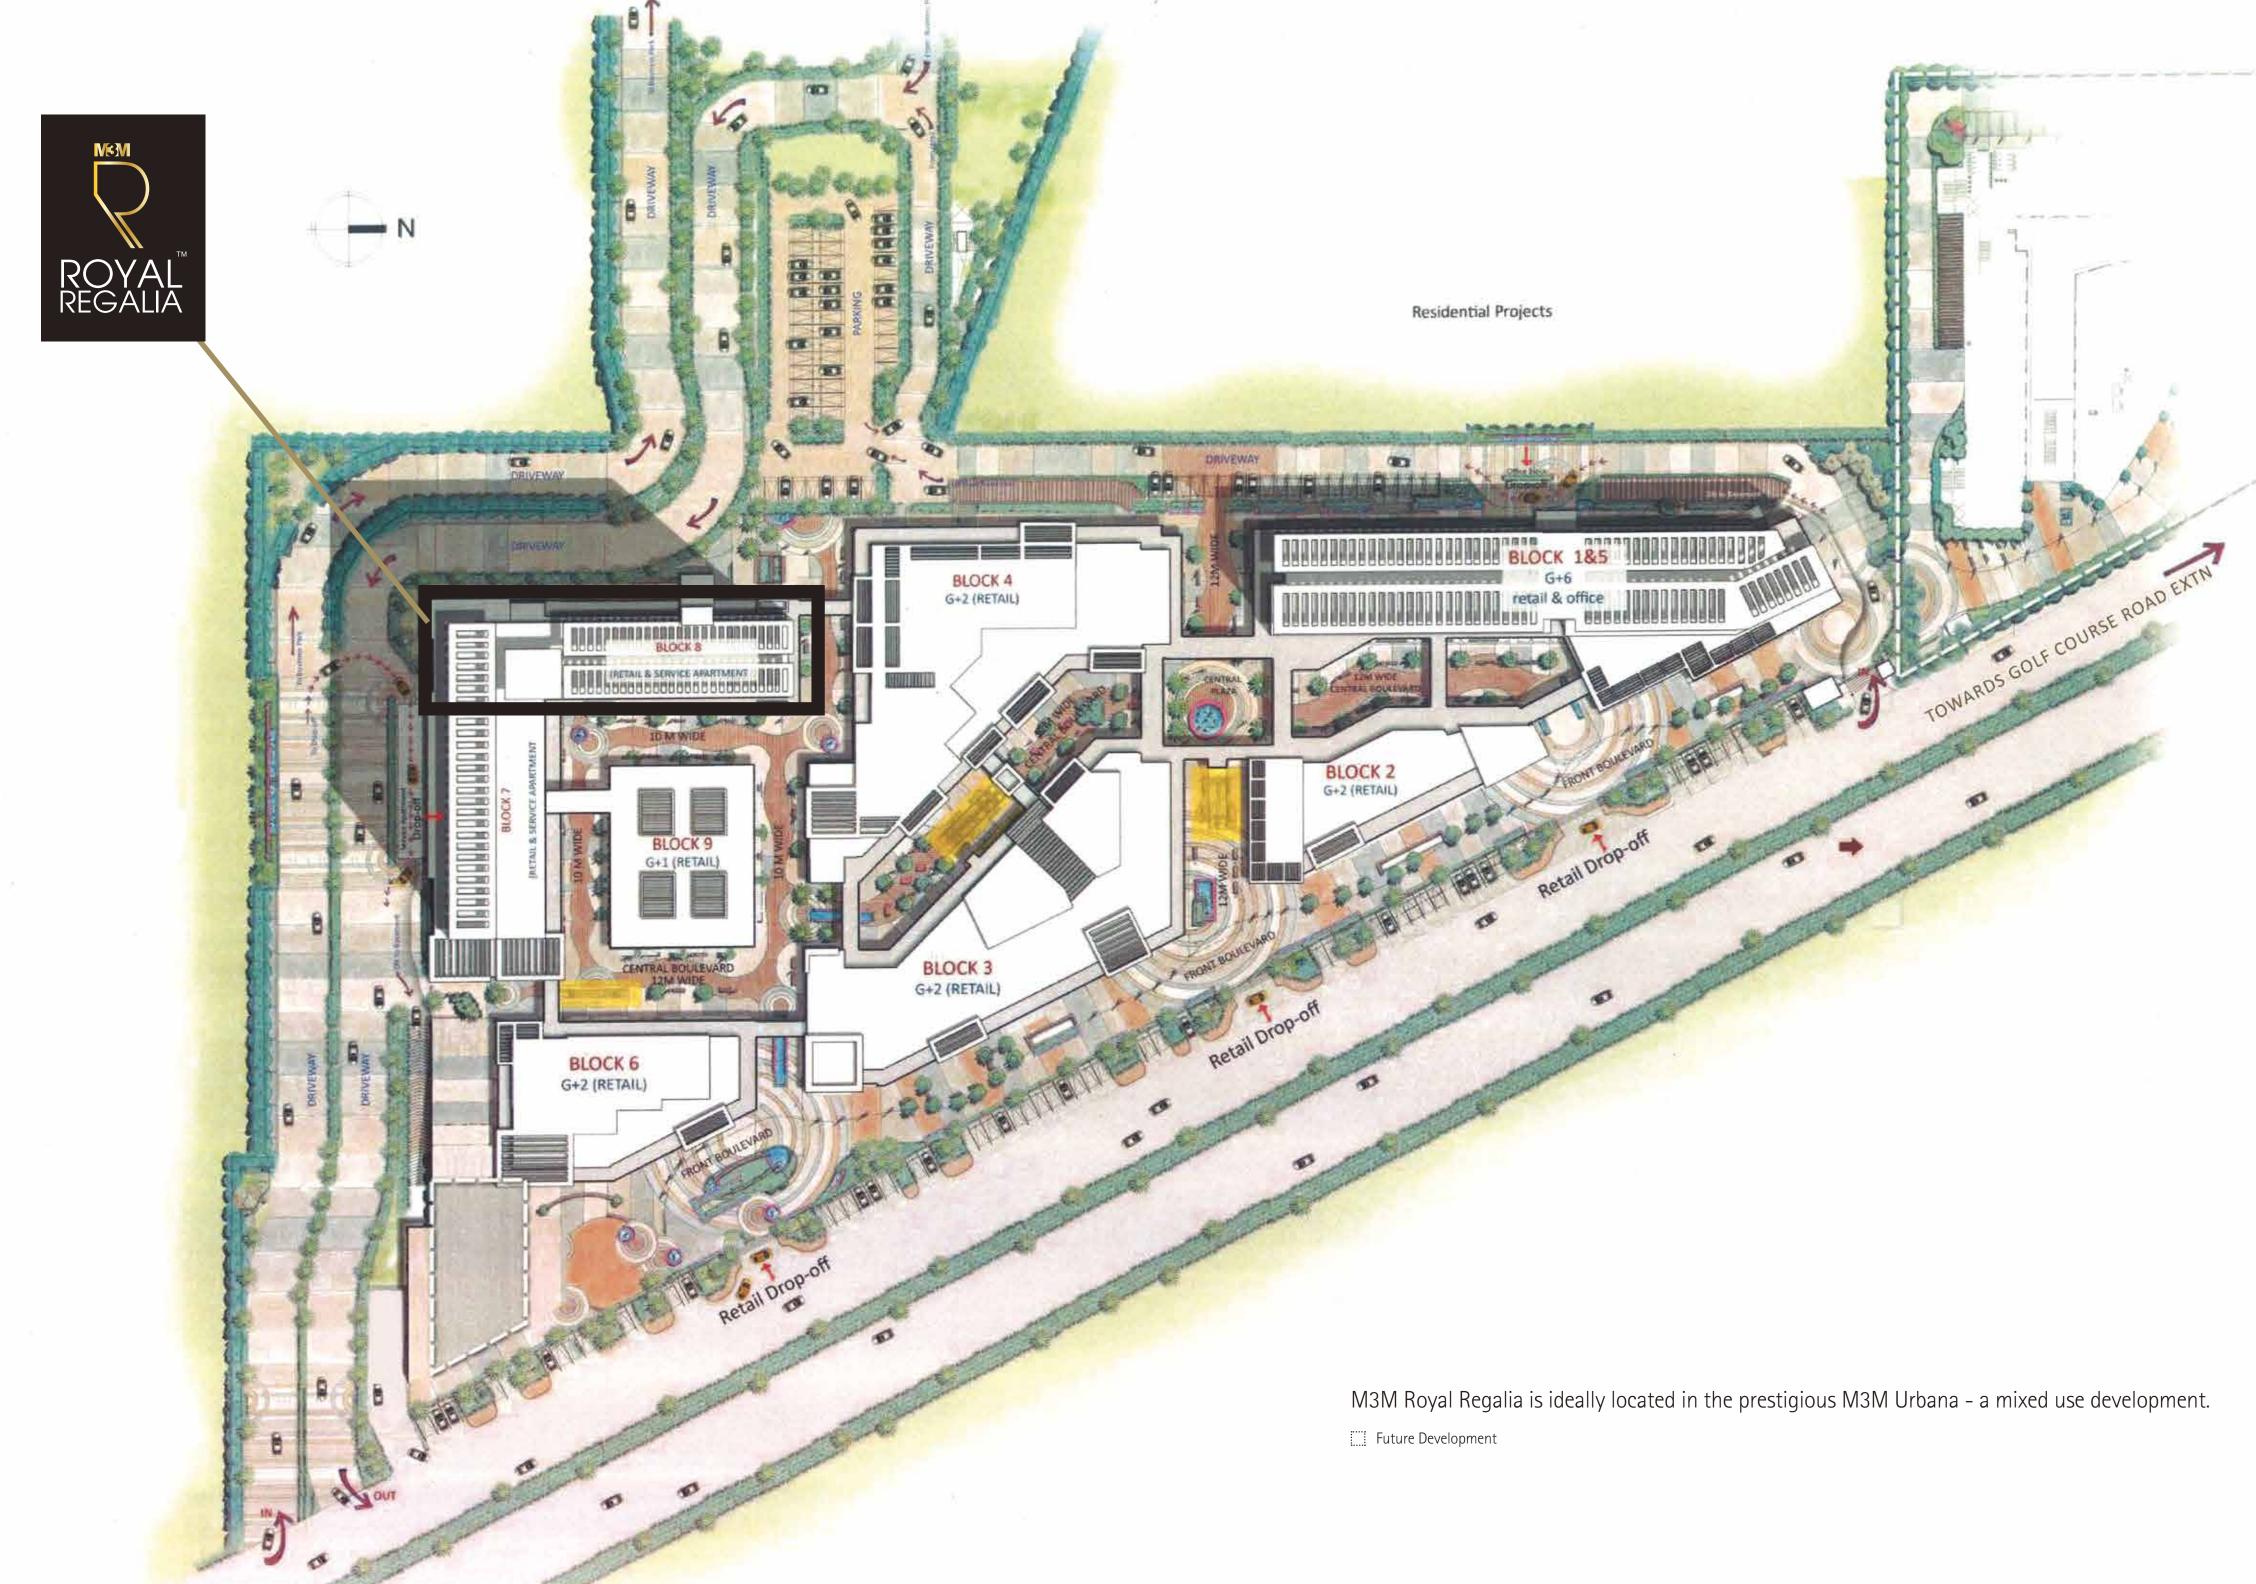

Multiple Indulgence zones within the complex

Fine dining, laundromat, travel desk, business centre, spa, gym – hotel amenities at your behest

An integral part of M3M Urbana, a 6.879 hectare multi-use commercial development, which has one of the largest frontages in Gurgaon (approx. 500 meters)