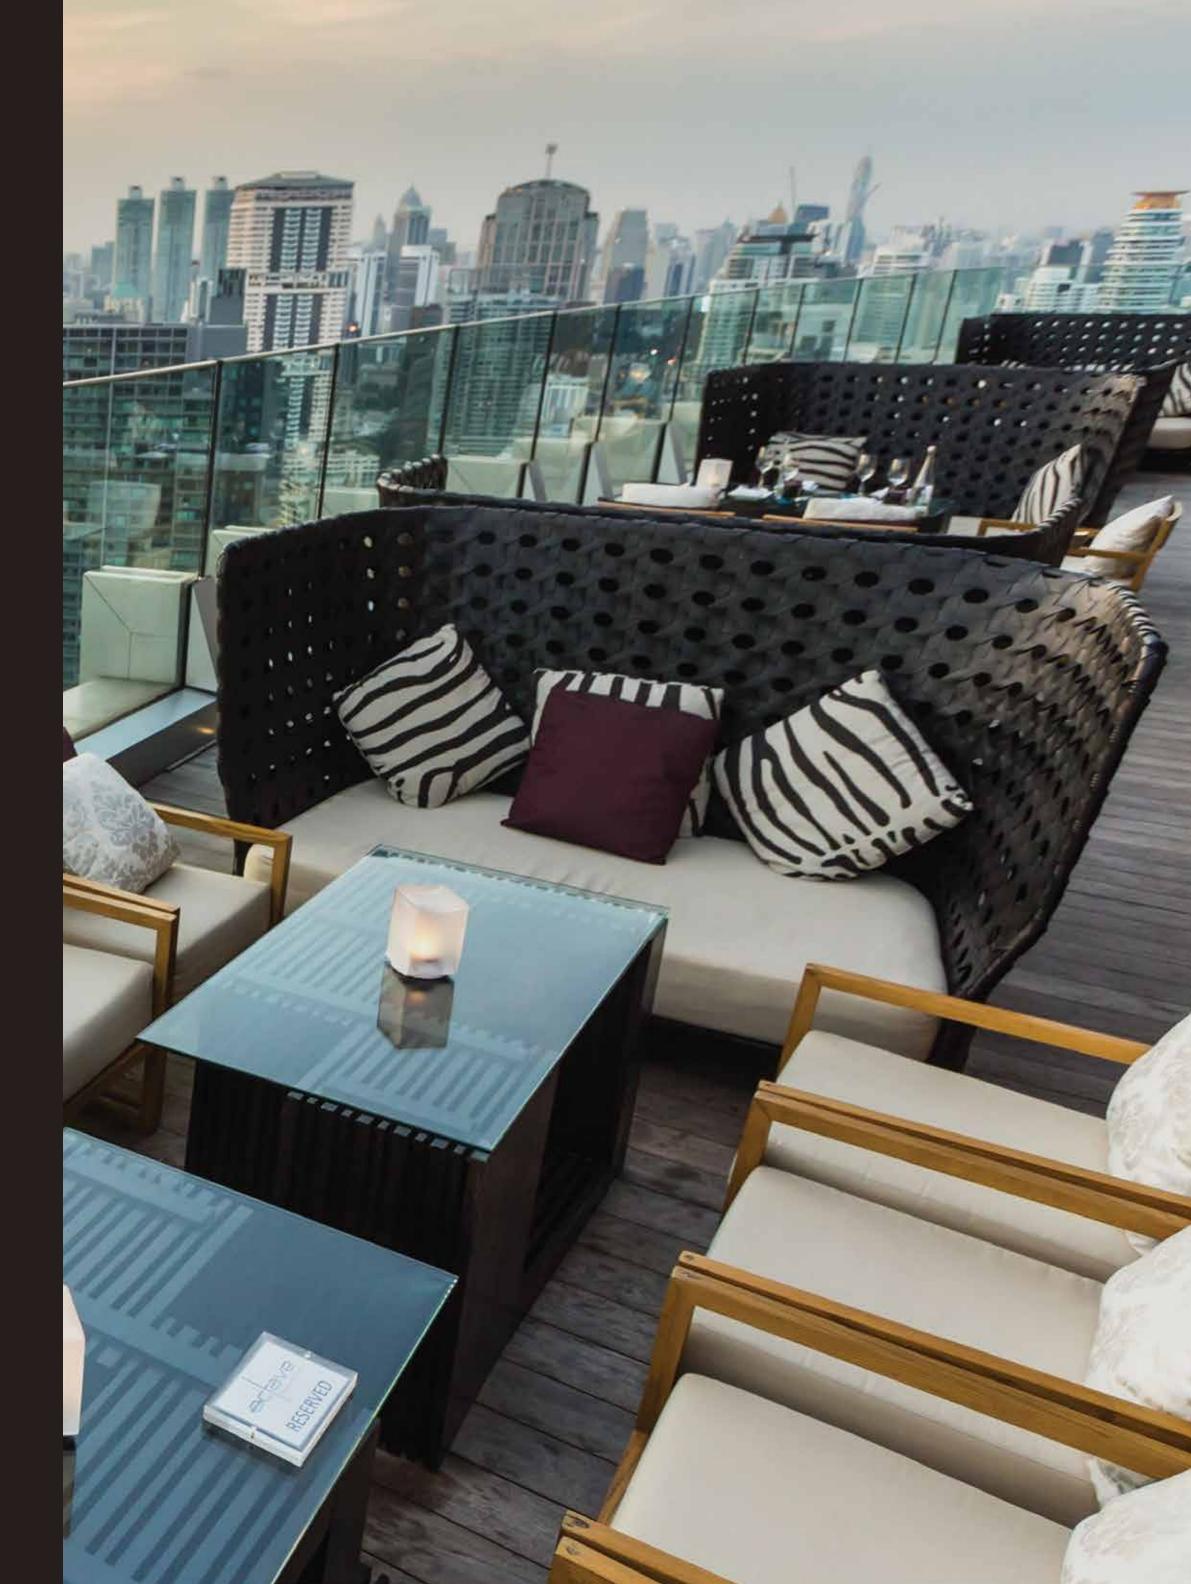

### "King's Court"

The Prestige Lounge

The exclusive King's Court bar exudes M3M's sophistication and elegance, offering a range of premium wines and spirits along with gourmet hors d'oeuvres. Guests are sure to enjoy the eclectic atmosphere of one of the most dynamic lounge in Gurgaon, in times to come.