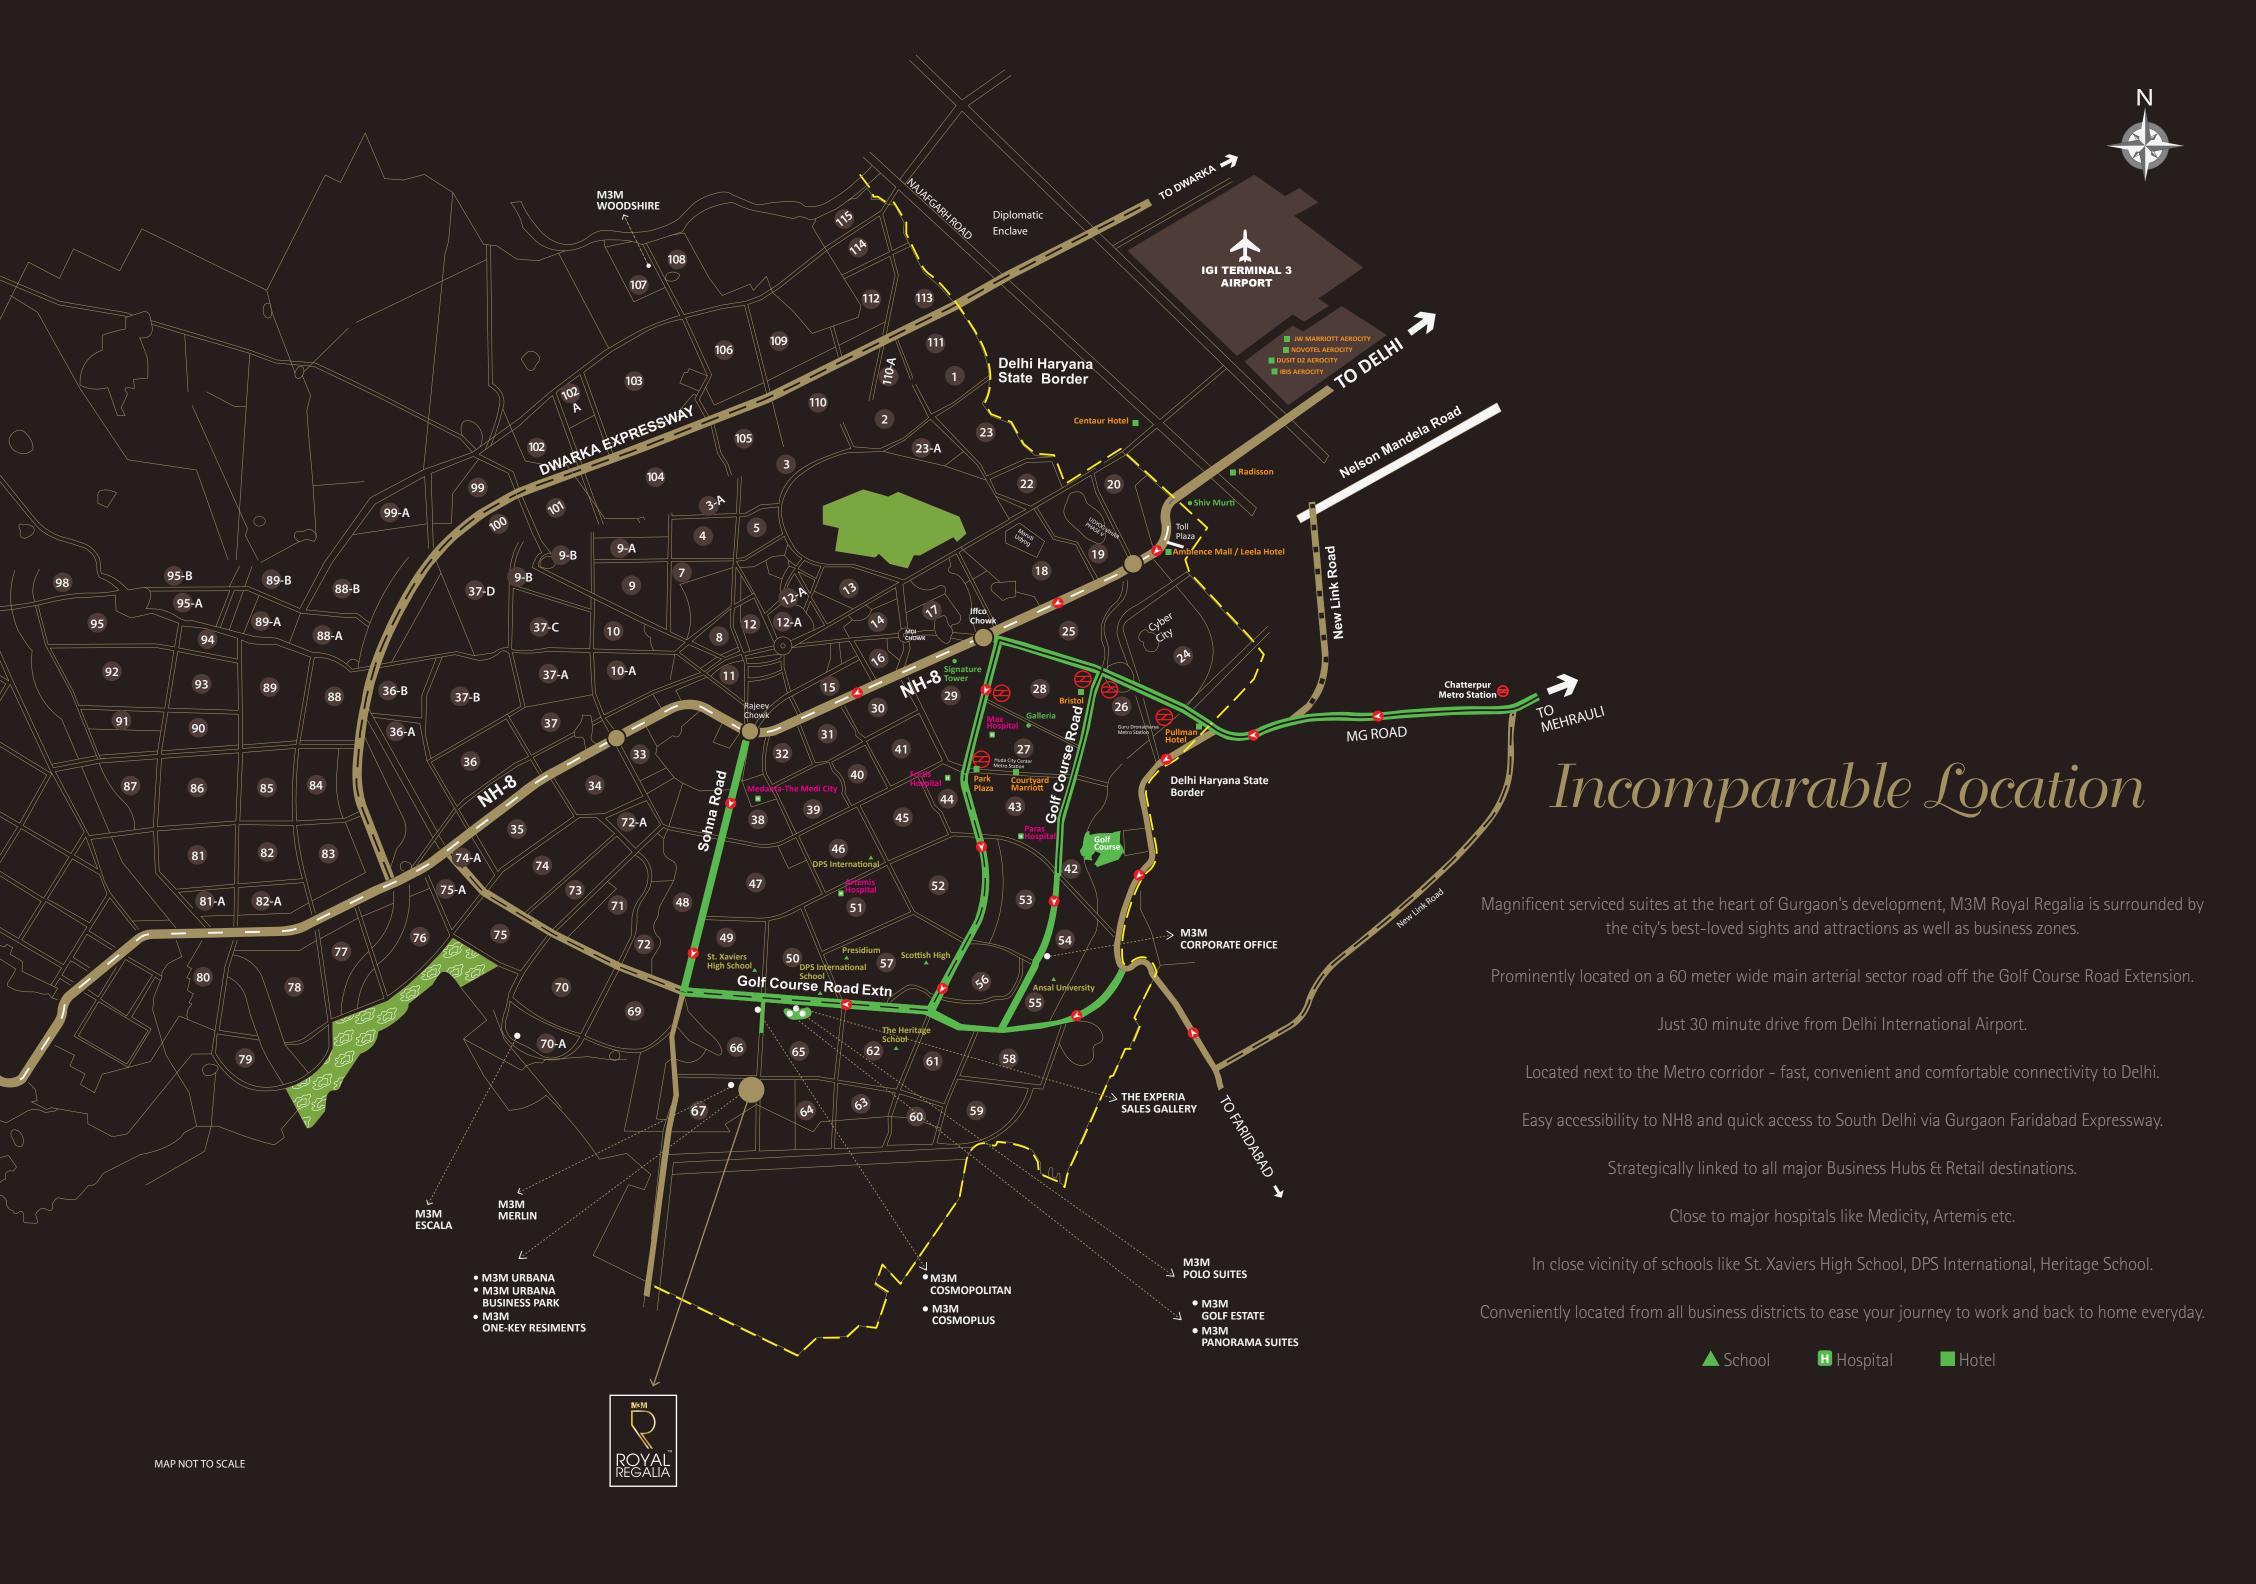

Multiple Indulgence zones within the complex

Fine dining, laundromat, travel desk, business centre, spa, gym – hotel amenities at your behest

An integral part of M3M Urbana, a 6.879 hectare multi-use commercial development, which has one of the largest frontages in Gurgaon (approx. 500 meters)