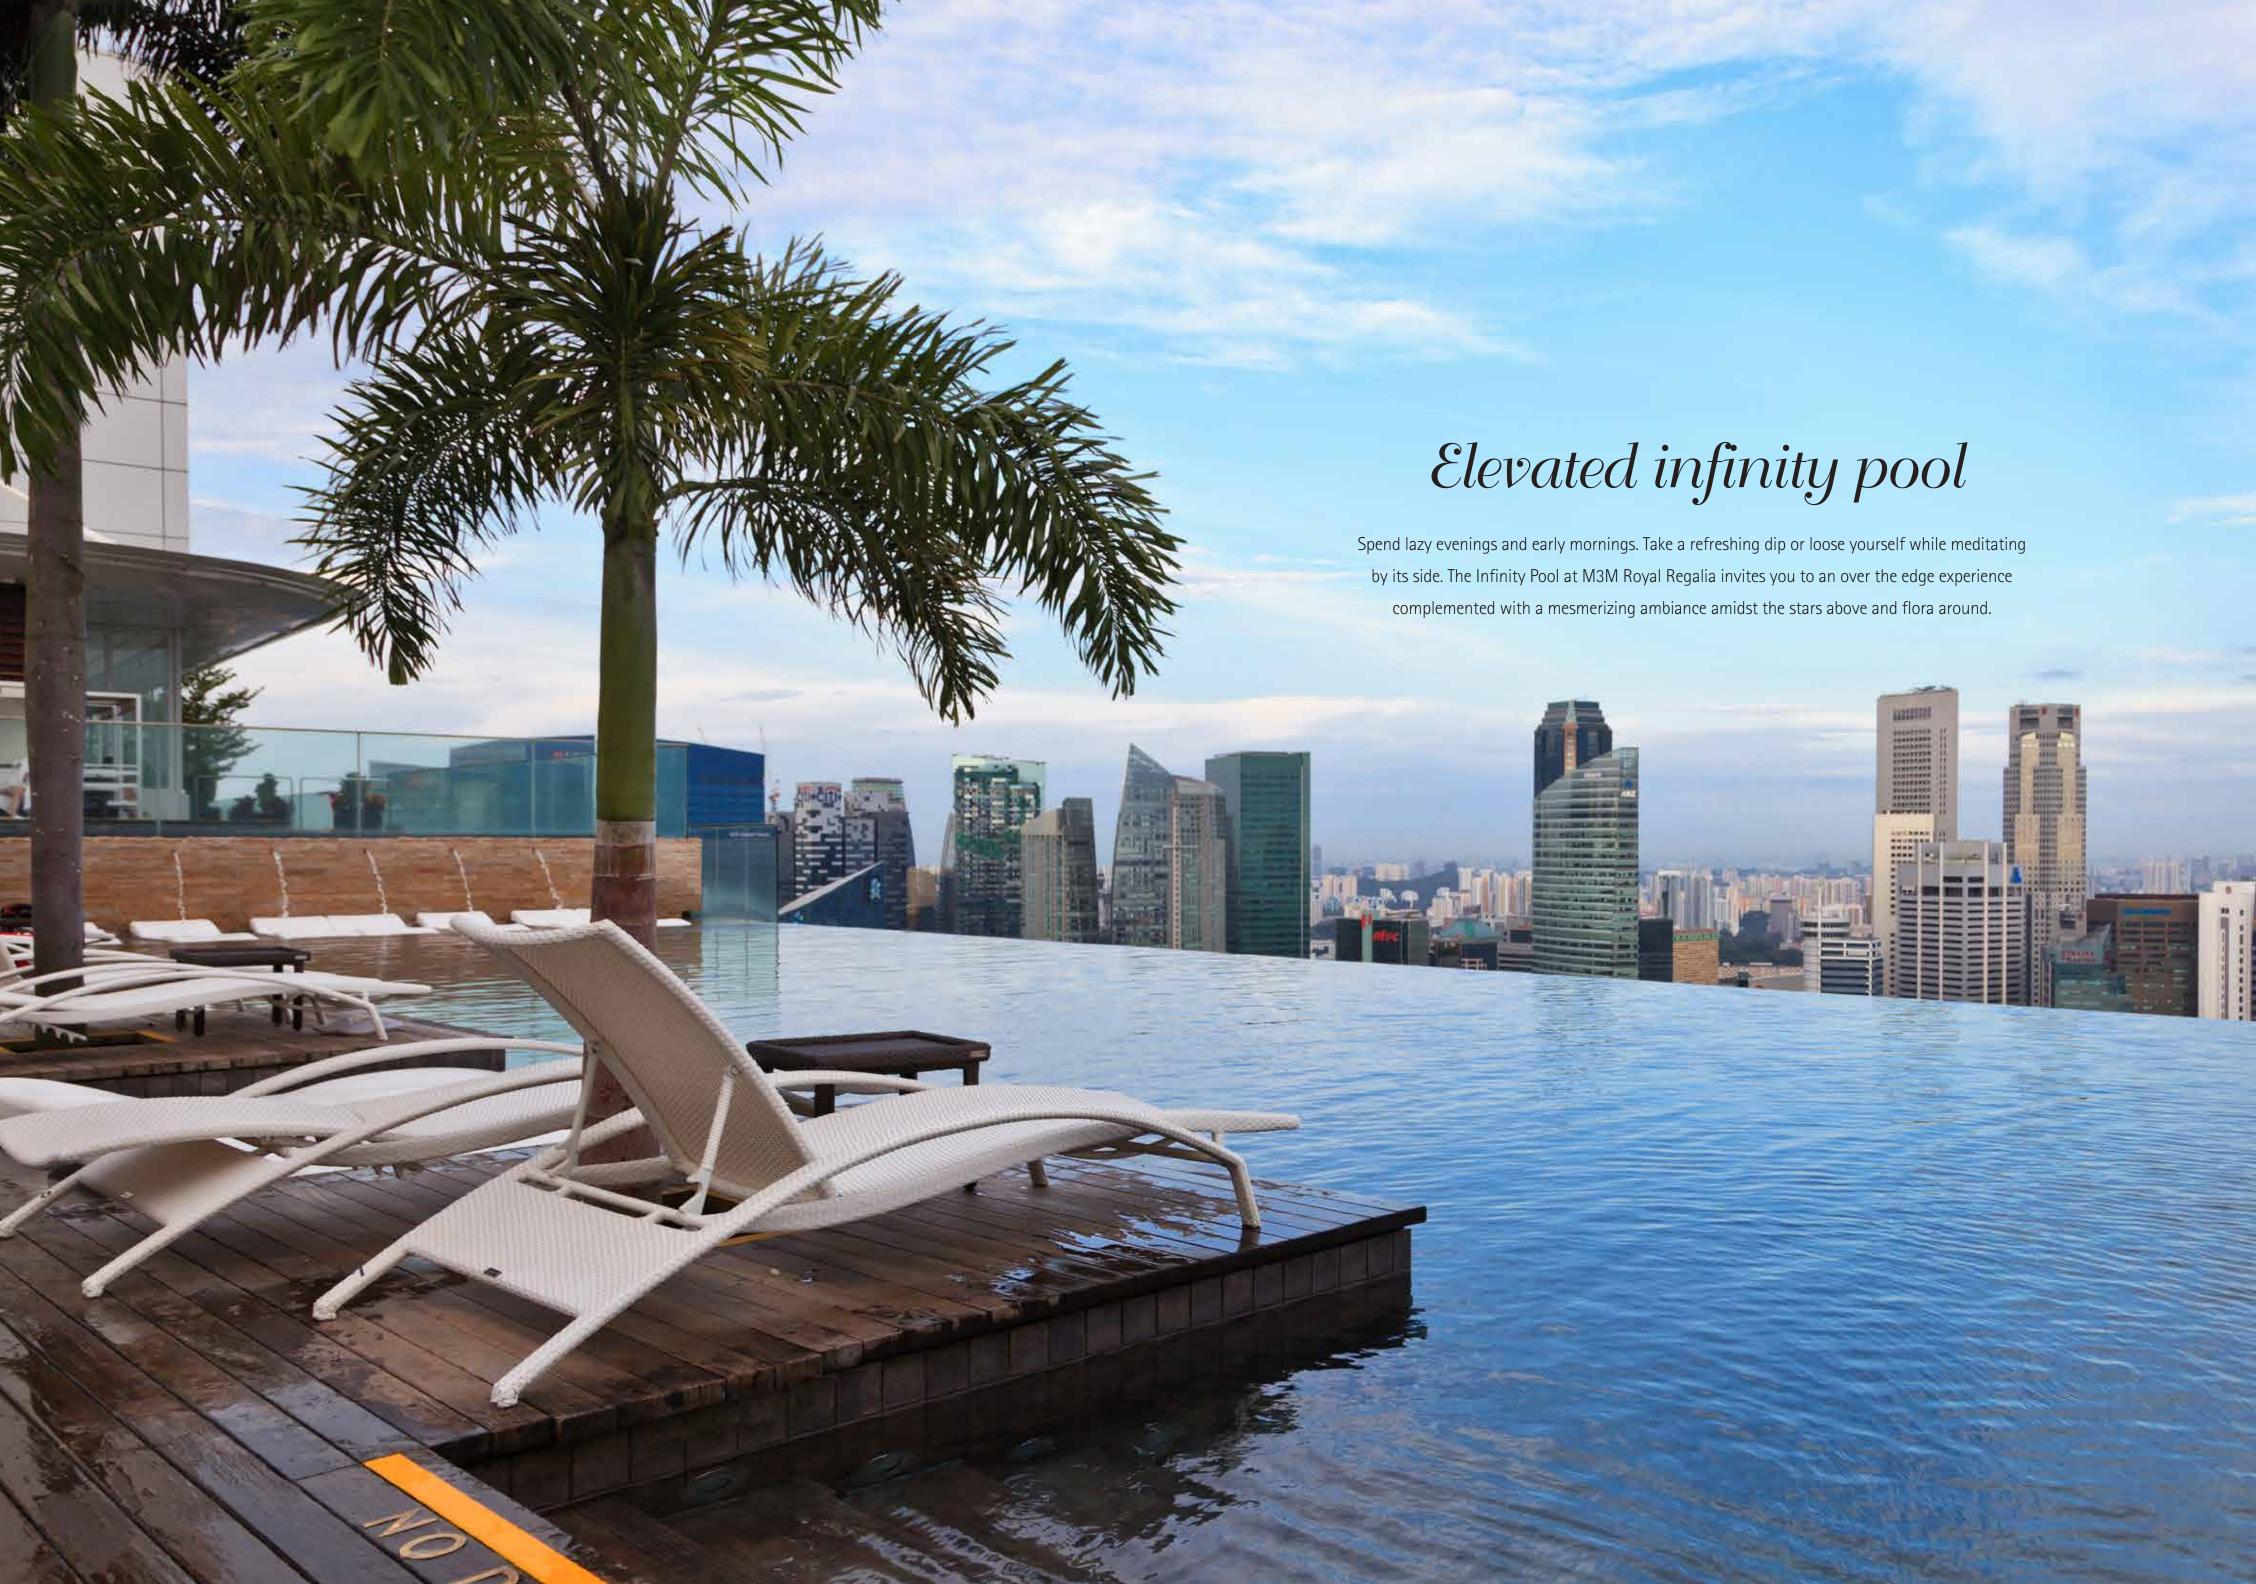

### "Queen's Terrace"

The Perfect Outdoors

Step out in the sun and celebrate the beauty of the day in style at M3M Royal Regalia's signature offering – Queen's Terrace. Bathed in sunlight and brimming with a positive aura brought to you by landscaped goodness of nature, the terrace coffee shop will offer select beverages and finger food options, dished out to perfection. Before work, after work – anytime of the day, Queens's Café is the perfect place to relax in the outdoors.