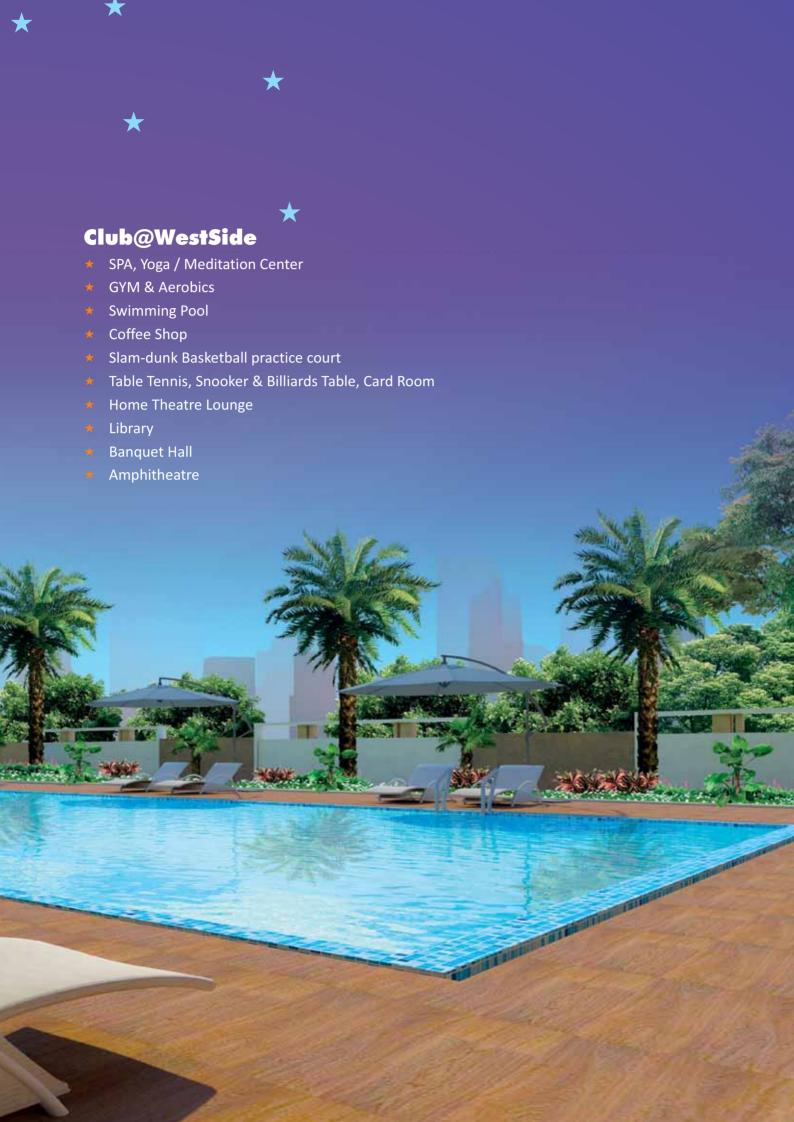

# Fast Lane

Aparna WestSide **Approximately 1.7 Acres 128 Three BHK Apartments** From 2020 sft to 2825 sft Ground + 14 Floors 9 Apartments per Floor A modern fully equipped Clubhouse

Find your oasis in the middle of it all. This gated community offers stylish three-bedroom residences in the fastest growing area of Gachibowli. The wellappointed floor plans and thoughtful amenities come with lush surroundings and the exquisite westside vibe to inspire you year round. Every detail is carefully considered to create a sophisticated living experience. Make your move and visit Aparna WestSide@Khajaguda, today! Its location gives you access to the status and lifestyle you deserve.