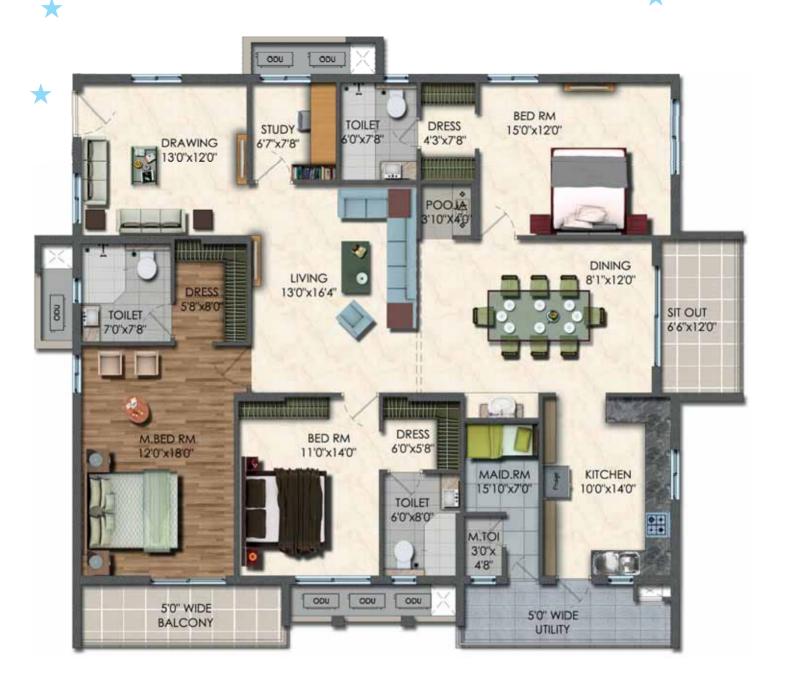

Pooja Room & Kitchen
- Centralized Gas Supply System for each apartment with Pre-paid meters
- Exclusive Water Softening Plant for uninterrupted water supply to each apartment
- \* Rain Water Harvesting for recharging ground water table
- Sewage Treatment Plant for waste water purified to be used for landscaping and flushing purposes only
- Compound Wall and Solar Powered fencing all around the gated community
- CCTV cameras at the main security and entrances to each block
- Sophisticated round-the-clock Security & Surveillance











#### Typical North Facing 2160 Sft Floor Plan







#### Typical East Facing 2390 Sft Floor Plan





### **Typical West Facing 2405 Sft Floor Plan**





## Typical East Facing 2605 Sft Floor Plan





#### **Typical West Facing 2635 Sft Floor Plan**





#### \*

### Typical East Facing 2775 Sft Floor Plan





### ★ Typical East Facing 2800 Sft Floor Plan





#### **Typical West Facing 2825 Sft Floor Plan**





## ecifications

**STRUCTURE** 

|   | a RCC Framed Structure                                                                                                                  | R.C.C. Framed Structure to withstand Wind & Seismic Loads                                                                                                                                                                                                                |
|---|-----------------------------------------------------------------------------------------------------------------------------------------|----------------------------------------------