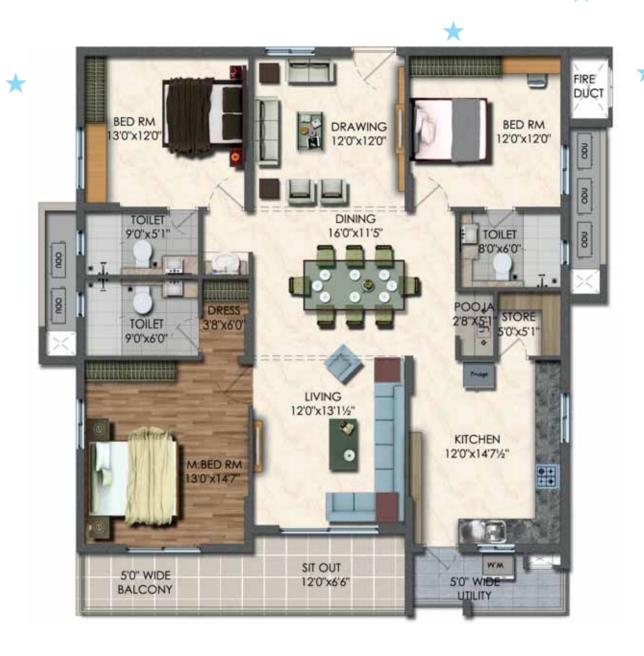

ion in Master Bedroom & Living Room
- Provision for Internet connection in each Apartment
- ★ Direct Intercom connection to Security
- Double Charged Vitrified Tiles Flooring for Living, Dining, Bedrooms,
   Pooja Room & Kitchen
- Centralized Gas Supply System for each apartment with Pre-paid meters
- Exclusive Water Softening Plant for uninterrupted water supply to each apartment
- \* Rain Water Harvesting for recharging ground water table
- Sewage Treatment Plant for waste water purified to be used for landscaping and flushing purposes only
- Compound Wall and Solar Powered fencing all around the gated community
- CCTV cameras at the main security and entrances to each block
- Sophisticated round-the-clock Security & Surveillance











#### Typical North Facing 2160 Sft Floor Plan







#### Typical East Facing 2390 Sft Floor Plan





### **Typical West Facing 2405 Sft Floor Plan**





## Typical East Facing 2605 Sft Floor Plan





#### **Typical West Facing 2635 Sft Floor Plan**





#### \*

### Typical East Facing 2775 Sft Floor Plan





### ★ Typical East Facing 2800 Sft Floor Plan





#### **Typical West Facing 2825 Sft Floor Plan**





## ecifications

**STRUCTURE** 

|   | a RCC Framed Structure                                                                                                                  | R.C.C. Framed Structure to withstand Wind & Seismic Loads