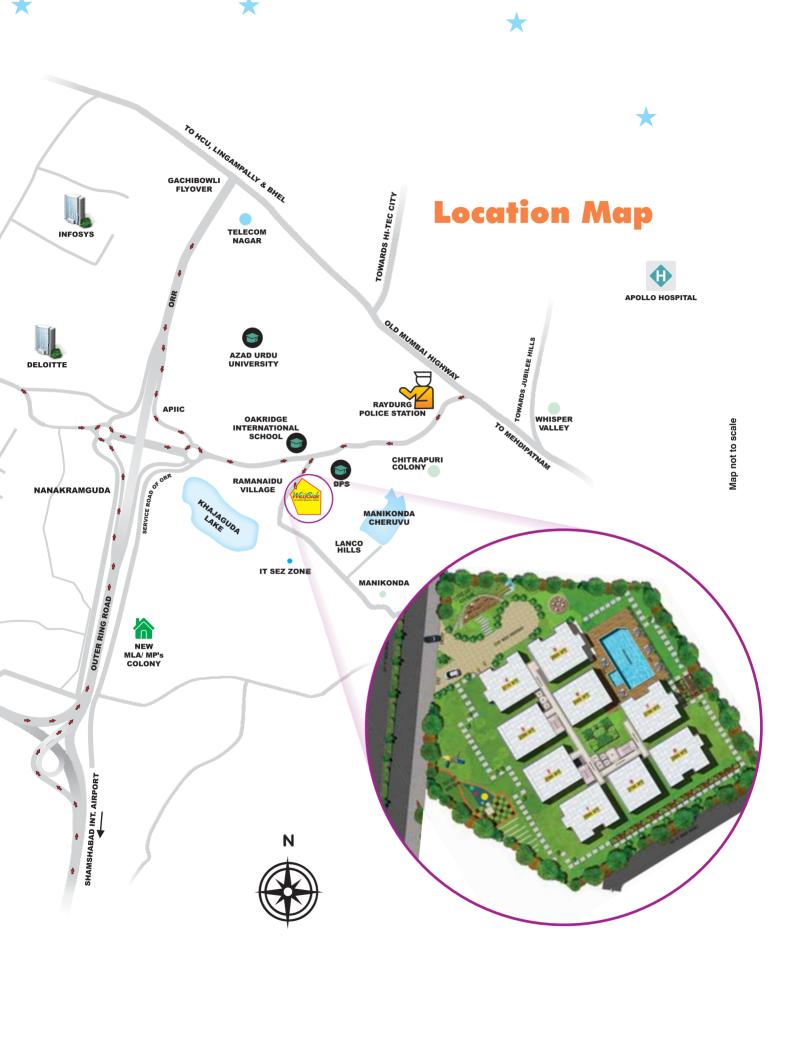

# Fast Lane

Aparna WestSide **Approximately 1.7 Acres 128 Three BHK Apartments** From 2020 sft to 2825 sft Ground + 14 Floors 9 Apartments per Floor A modern fully equipped Clubhouse

Find your oasis in the middle of it all. This gated community offers stylish three-bedroom residences in the fastest growing area of Gachibowli. The wellappointed floor plans and thoughtful amenities come with lush surroundings and the exquisite westside vibe to inspire you year round. Every detail is carefully considered to create a sophisticated living experience. Make your move and visit Aparna WestSide@Khajaguda, today! Its location gives you access to the status and lifestyle you deserve.