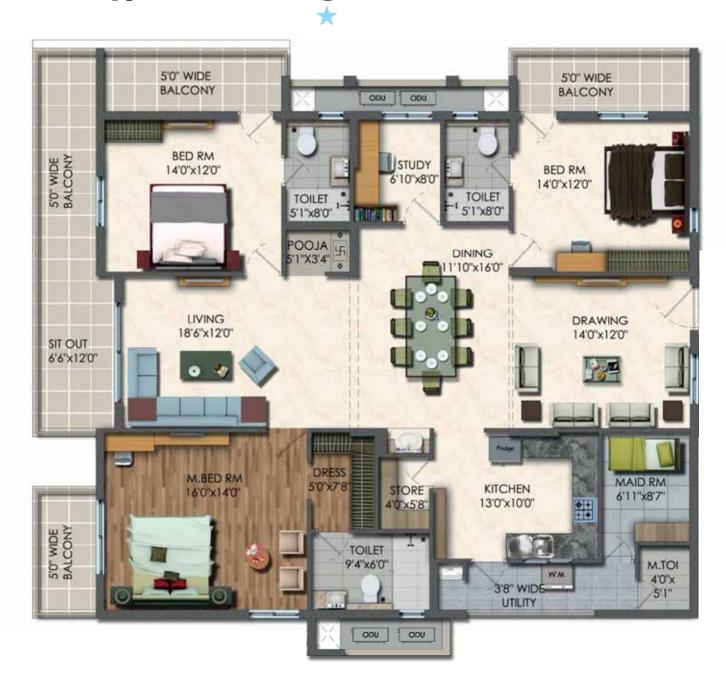

each apartment with Pre-paid meters
- Exclusive Water Softening Plant for uninterrupted water supply to each apartment
- \* Rain Water Harvesting for recharging ground water table
- Sewage Treatment Plant for waste water purified to be used for landscaping and flushing purposes only
- Compound Wall and Solar Powered fencing all around the gated community
- CCTV cameras at the main security and entrances to each block
- Sophisticated round-the-clock Security & Surveillance











#### Typical North Facing 2160 Sft Floor Plan







#### Typical East Facing 2390 Sft Floor Plan





### **Typical West Facing 2405 Sft Floor Plan**





## Typical East Facing 2605 Sft Floor Plan





#### **Typical West Facing 2635 Sft Floor Plan**





#### \*

### Typical East Facing 2775 Sft Floor Plan





### ★ Typical East Facing 2800 Sft Floor Plan





#### **Typical West Facing 2825 Sft Floor Plan**





## ecifications

**STRUCTURE** 

|   | a RCC Framed Structure                                                                                                                  | R.C.C. Framed Structure to withstand Wind & Seismic Loads                                                                                                                                                                                                                |
|---|-----------------------------------------------------------------------------------------------------------------------------------------|--------------------------------------------------------------------------------------------------------