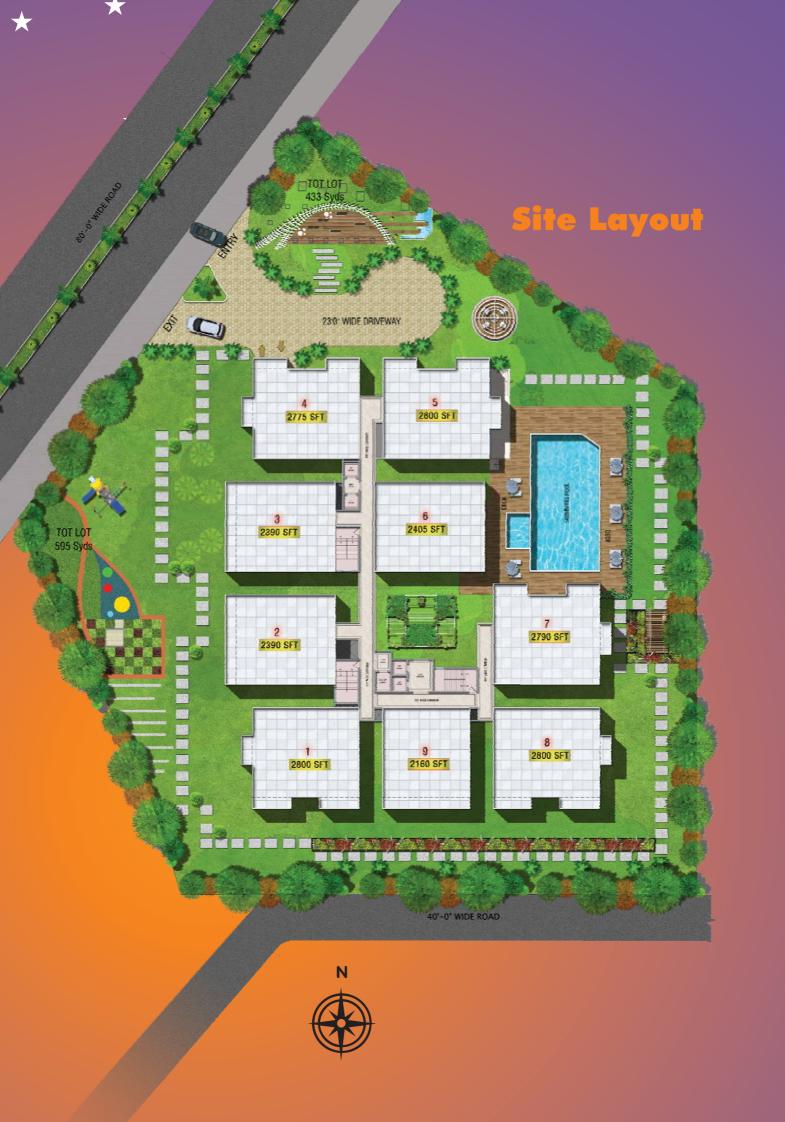

# Fast Lane

Aparna WestSide **Approximately 1.7 Acres 128 Three BHK Apartments** From 2020 sft to 2825 sft Ground + 14 Floors 9 Apartments per Floor A modern fully equipped Clubhouse

Find your oasis in the middle of it all. This gated community offers stylish three-bedroom residences in the fastest growing area of Gachibowli. The wellappointed floor plans and thoughtful amenities come with lush surroundings and the exquisite westside vibe to inspire you year round. Every detail is carefully considered to create a sophisticated living experience. Make your move and visit Aparna WestSide@Khajaguda, today! Its location gives you access to the status and lifestyle you deserve.

With an array of three-bedroom layouts to choose from, Aparna WestSide offers the space you need and the comfort you deserve. Inside this gated community and inside your home, you'll find carefully considered details that help create a sophisticated living experience. The well-appointed floor plans and thoughtful amenities come with lush surroundings and the exclusive ambience of the west to inspire you year round. Enjoy.