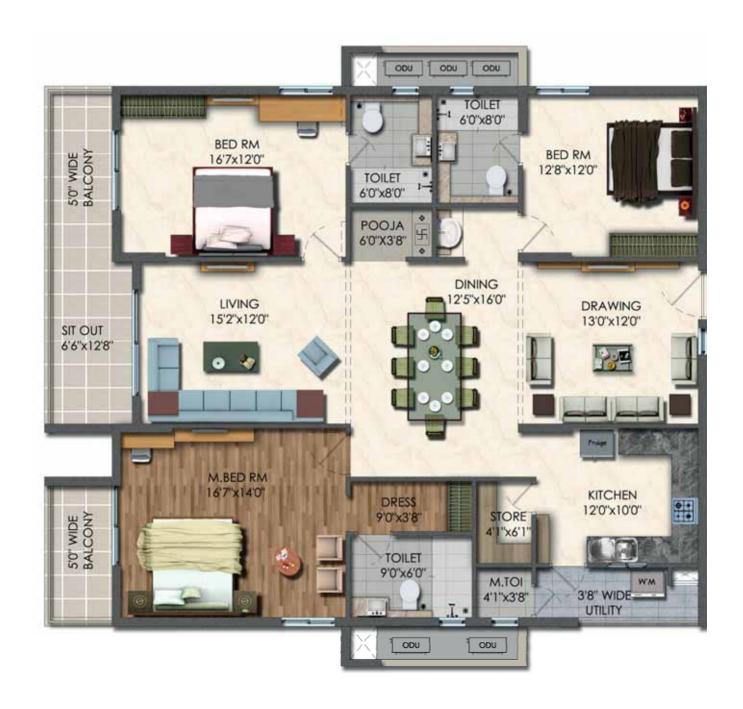

Internet connection in each Apartment
- ★ Direct Intercom connection to Security
- Double Charged Vitrified Tiles Flooring for Living, Dining, Bedrooms,
   Pooja Room & Kitchen
- Centralized Gas Supply System for each apartment with Pre-paid meters
- Exclusive Water Softening Plant for uninterrupted water supply to each apartment
- \* Rain Water Harvesting for recharging ground water table
- Sewage Treatment Plant for waste water purified to be used for landscaping and flushing purposes only
- Compound Wall and Solar Powered fencing all around the gated community
- CCTV cameras at the main security and entrances to each block
- Sophisticated round-the-clock Security & Surveillance











#### Typical North Facing 2160 Sft Floor Plan







#### Typical East Facing 2390 Sft Floor Plan





### **Typical West Facing 2405 Sft Floor Plan**





## Typical East Facing 2605 Sft Floor Plan





#### **Typical West Facing 2635 Sft Floor Plan**





#### \*

### Typical East Facing 2775 Sft Floor Plan





### ★ Typical East Facing 2800 Sft Floor Plan





#### **Typical West Facing 2825 Sft Floor Plan**





## ecifications

**STRUCTURE** 

|   | a RCC Framed Structure                                                                                                                  | R.C.C. Framed Structure to withstand Wind & Seismic Loads                                                                                                                                                                                                                |
|---|-----------------------------