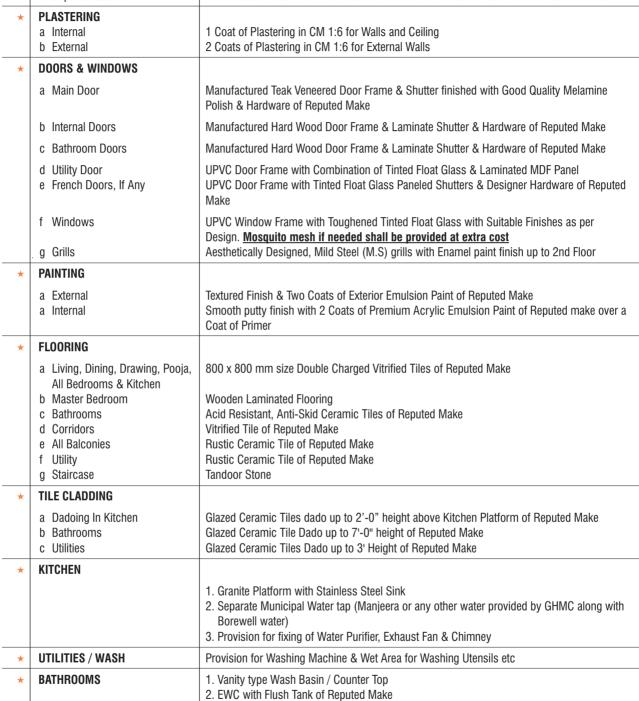

## ecifications

**STRUCTURE** 

|   | a RCC Framed Structure                                                                                                                  | R.C.C. Framed Structure to withstand Wind & Seismic Loads                                                                                                                                                                                                                |
|---|-----------------------------------------------------------------------------------------------------------------------------------------|--------------------------------------------------------------------------------------------------------------------------------------------------------------------------------------------------------------------------------------------------------------------------|
|   | b Super Structure                                                                                                                       | 8" thick Solid Block Work for External Walls & 4" thick Solid Block Work of Internal Walls                                                                                                                                                                               |
| * | PLASTERING a Internal b External                                                                                                        | 1 Coat of Plastering in CM 1:6 for Walls and Ceiling<br>2 Coats of Plastering in CM 1:6 for External Walls                                                                                                                                                               |
| * | DOORS & WINDOWS                                                                                                                         |                                                                                                                                                                                                                                                                          |
|   | a Main Door                                                                                                                             | Manufactured Teak Veneered Door Frame & Shutter finished with Good Quality Melamine Polish & Hardware of Reputed Make                                                                                                                                                    |
|   | b Internal Doors                                                                                                                        | Manufactured Hard Wood Door Frame & Laminate Shutter & Hardware of Reputed Make                                                                                                                                                                                          |
|   | c Bathroom Doors                                                                                                                        | Manufactured Hard Wood Door Frame & Laminate Shutter & Hardware of Reputed Make                                                                                                                                                                                          |
|   | d Utility Door<br>e French Doors, If Any                                                                                                | UPVC Door Frame with Combination of Tinted Float Glass & Laminated MDF Panel UPVC Door Frame with Tinted Float Glass Paneled Shutters & Designer Hardware of Reputed Make                                                                                                |
|   | f Windows<br>g Grills                                                                                                                   | UPVC Window Frame with Toughened Tinted Float Glass with Suitable Finishes as per Design. Mosquito mesh if needed shall be provided at extra cost Aesthetically Designed, Mild Steel (M.S) grills with Enamel paint finish up to 2nd Floor                               |
| * | PAINTING                                                                                                                                | 7.65dibdibdibdiy 255ighbd, iviid 5666 (w.5) giiis with Entitle paint iiiish up to 2nd 1666                                                                                                                                                                               |
|   | a External<br>a Internal                                                                                                                | Textured Finish & Two Coats of Exterior Emulsion Paint of Reputed Make<br>Smooth putty finish with 2 Coats of Premium Acrylic Emulsion Paint of Reputed make over a<br>Coat of Primer                                                                                    |
| * | FLOORING                                                                                                                                |                                                                                                                                                                                                                                                                          |
|   | a Living, Dining, Drawing, Pooja, All Bedrooms & Kitchen b Master Bedroom c Bathrooms d Corridors e All Balconies f Utility g Staircase | 800 x 800 mm size Double Charged Vitrified Tiles of Reputed Make  Wooden Laminated Flooring Acid Resistant, Anti-Skid Ceramic Tiles of Reputed Make Vitrified Tile of Reputed Make Rustic Ceramic Tile of Reputed Make Rustic Ceramic Tile of Reputed Make Tandoor Stone |
| * | TILE CLADDING                                                                                                                           |                                                                                                                                                                                                                                                                          |
|   | a Dadoing In Kitchen<br>b Bathrooms                                                                                                     | Glazed Ceramic Tiles dado up to 2'-0" height above Kitchen Platform of Reputed Make<br>Glazed Ceramic Tile Dado up to 7'-0" height of Reputed Make                                                                                                                       |

3. Single Lever Fixtures with Wall Mixer cum Shower

4. Provision for Geysers in all Bathrooms 5. All C.P. Fittings are of Reputed Make