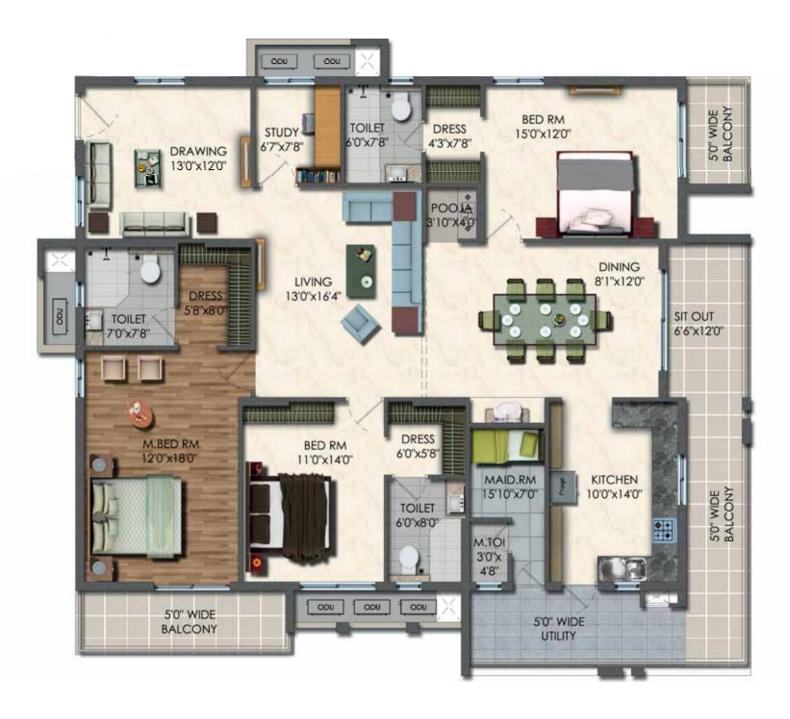

ach apartment
- \* Rain Water Harvesting for recharging ground water table
- Sewage Treatment Plant for waste water purified to be used for landscaping and flushing purposes only
- Compound Wall and Solar Powered fencing all around the gated community
- CCTV cameras at the main security and entrances to each block
- Sophisticated round-the-clock Security & Surveillance











#### Typical North Facing 2160 Sft Floor Plan







#### Typical East Facing 2390 Sft Floor Plan





### **Typical West Facing 2405 Sft Floor Plan**





## Typical East Facing 2605 Sft Floor Plan





#### **Typical West Facing 2635 Sft Floor Plan**





#### \*

### Typical East Facing 2775 Sft Floor Plan





### ★ Typical East Facing 2800 Sft Floor Plan





#### **Typical West Facing 2825 Sft Floor Plan**





## ecifications

**STRUCTURE** 

|   | a RCC Framed Structure                                                                                                                  | R.C.C. Framed Structure to withstand Wind & Seismic Loads                                                                                                                                                                                                                |
|---|-----------------------------------------------------------------------------------------------------------------------------------------|-----------------------------------------------------------------------------------------------------------------------------------------------------------------------------------------------------------------