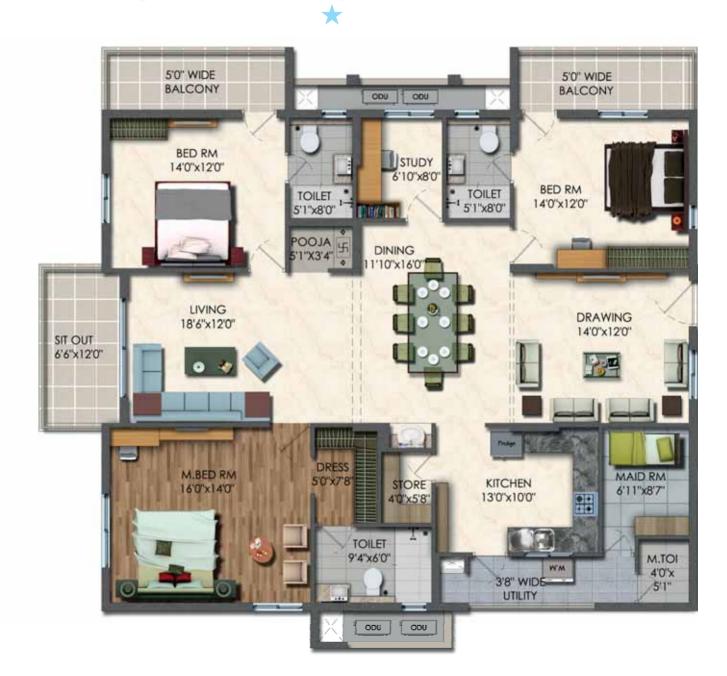

rified Tiles Flooring for Living, Dining, Bedrooms,
   Pooja Room & Kitchen
- Centralized Gas Supply System for each apartment with Pre-paid meters
- Exclusive Water Softening Plant for uninterrupted water supply to each apartment
- \* Rain Water Harvesting for recharging ground water table
- Sewage Treatment Plant for waste water purified to be used for landscaping and flushing purposes only
- Compound Wall and Solar Powered fencing all around the gated community
- CCTV cameras at the main security and entrances to each block
- Sophisticated round-the-clock Security & Surveillance











#### Typical North Facing 2160 Sft Floor Plan







#### Typical East Facing 2390 Sft Floor Plan





### **Typical West Facing 2405 Sft Floor Plan**





## Typical East Facing 2605 Sft Floor Plan





#### **Typical West Facing 2635 Sft Floor Plan**





#### \*

### Typical East Facing 2775 Sft Floor Plan





### ★ Typical East Facing 2800 Sft Floor Plan





#### **Typical West Facing 2825 Sft Floor Plan**





## ecifications

**STRUCTURE** 

|   | a RCC Framed Structure                                                                                                                  | R.C.C. Framed Structure to withstand Wind & Seismic Loads                                                                                                                                                                                                                |
|---|----------------------------------------------------------------------------------------------------------------------------------