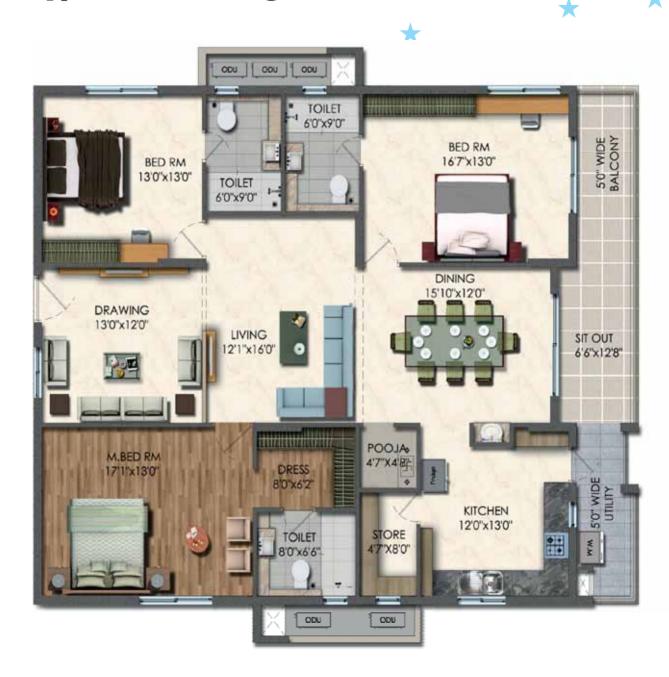

rcom connection to Security
- Double Charged Vitrified Tiles Flooring for Living, Dining, Bedrooms,
   Pooja Room & Kitchen
- Centralized Gas Supply System for each apartment with Pre-paid meters
- Exclusive Water Softening Plant for uninterrupted water supply to each apartment
- \* Rain Water Harvesting for recharging ground water table
- Sewage Treatment Plant for waste water purified to be used for landscaping and flushing purposes only
- Compound Wall and Solar Powered fencing all around the gated community
- CCTV cameras at the main security and entrances to each block
- Sophisticated round-the-clock Security & Surveillance











#### Typical North Facing 2160 Sft Floor Plan







#### Typical East Facing 2390 Sft Floor Plan





### **Typical West Facing 2405 Sft Floor Plan**





## Typical East Facing 2605 Sft Floor Plan





#### **Typical West Facing 2635 Sft Floor Plan**





#### \*

### Typical East Facing 2775 Sft Floor Plan





### ★ Typical East Facing 2800 Sft Floor Plan





#### **Typical West Facing 2825 Sft Floor Plan**





## ecifications

**STRUCTURE** 

|   | a RCC Framed Structure                                                                                                                  | R.C.C. Framed Structure to withstand Wind & Seismic Loads                                                                                                                                                                                                                |
|---|----------------------------------------------------------------------------------