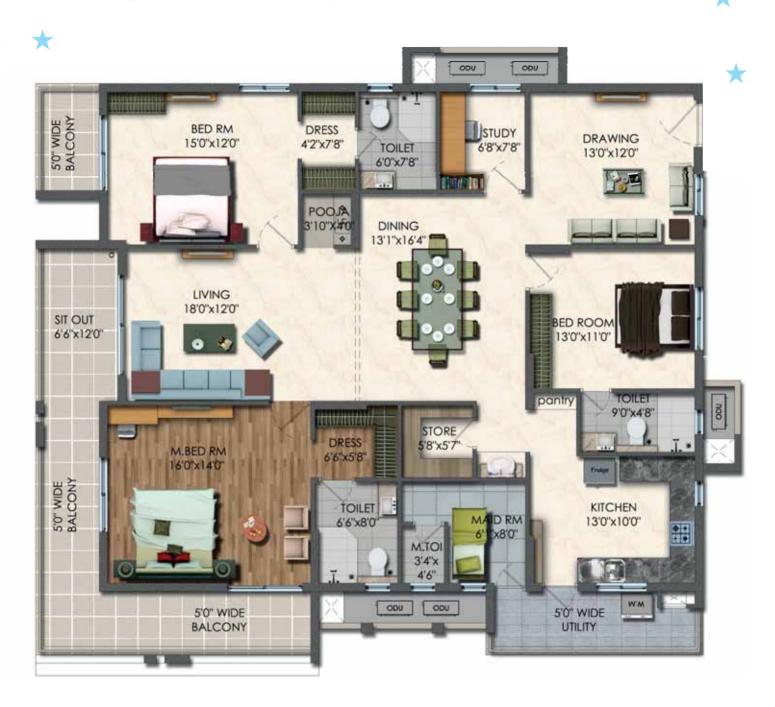

er Softening Plant for uninterrupted water supply to each apartment
- \* Rain Water Harvesting for recharging ground water table
- Sewage Treatment Plant for waste water purified to be used for landscaping and flushing purposes only
- Compound Wall and Solar Powered fencing all around the gated community
- CCTV cameras at the main security and entrances to each block
- Sophisticated round-the-clock Security & Surveillance











#### Typical North Facing 2160 Sft Floor Plan







#### Typical East Facing 2390 Sft Floor Plan





### **Typical West Facing 2405 Sft Floor Plan**





## Typical East Facing 2605 Sft Floor Plan





#### **Typical West Facing 2635 Sft Floor Plan**





#### \*

### Typical East Facing 2775 Sft Floor Plan





### ★ Typical East Facing 2800 Sft Floor Plan





#### **Typical West Facing 2825 Sft Floor Plan**





## ecifications

**STRUCTURE** 

|   | a RCC Framed Structure                                                                                                                  | R.C.C. Framed Structure to withstand Wind & Seismic Loads                                                                                                                                                                                                                |
|---|-----------------------------------------------------------------------------------------------------------------------------------------|-----------------------------------------------------------------------------------------------------------------------------------------------------------