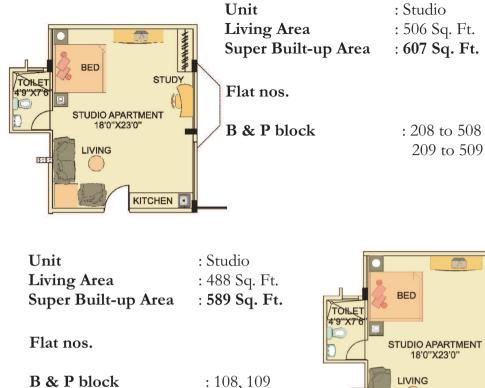

#### **Studio apartment**

| Unit                | : Studio      |
|---------------------|---------------|
| Living Area         | : 506 Sq. Ft. |
| Super Built-up Area | : 586 Sq. Ft  |
| Flat nos.           |               |
| В                   | : 201 to 501  |
|                     | 210 to 510    |
|                     | 211 to 511    |
|                     | 220 to 520    |

| Unit                | : | Studio      |
|---------------------|---|-------------|
| Living Area         | : | 488 Sq. Ft. |
| Super Built-up Area | : | 568 Sq. Ft. |

Flat nos.

: 110, 111 : 110, 101