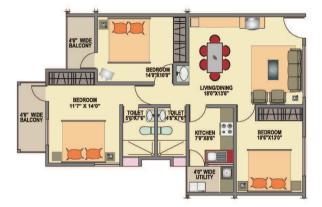

## 2 bedroom apartment

## **3 bedroom apartment**

| Unit                | : 2 Bedroom  |
|---------------------|--------------|
| Living Area         | : 787 Sq.Ft. |
| Super Built-up Area | : 867 Sq.Ft. |
| Flat nos.           |              |
| B block             | : 305 to 505 |
|                     | 306 to 506   |
|                     | 115 to 515   |