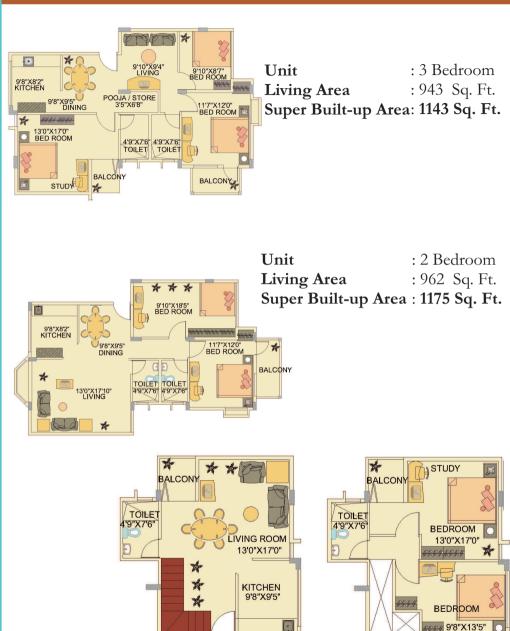

## **3 bedroom apartment**

| Unit                | : 2 Bedroom  |
|---------------------|--------------|
| Living Area         | : 787 Sq.Ft. |
| Super Built-up Area | : 867 Sq.Ft. |
| Flat nos.           |              |
| B block             | : 305 to 505 |
|                     | 306 to 506   |
|                     | 115 to 515   |

C block

306 to 506 115 to 515 116 to 516 : 105 to 505 106 to 506

Unit: 3 BedroomLiving Area: 1072 Sq.Ft.Super Built-up Area: 1159 Sq.Ft.

Unit: 3 BedroomLiving Area: 1016 Sq.Ft.Super Built-up Area: 1103 Sq.Ft.