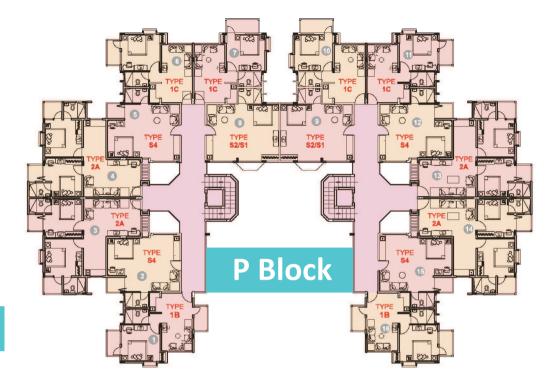

p Area | : 586 Sq. Ft  |
| Flat nos.           |               |
| В                   | : 201 to 501  |
|                     | 210 to 510    |
|                     | 211 to 511    |
|                     | 220 to 520    |

: 201 to 501

210 to 510

С

**Studio apartment** 



: Studio Unit : 474 Sq. Ft. Living Area Super Built-up Area : 554 Sq. Ft. Flat nos.

В

С

| : 104 to 504 |
|--------------|
| : 107 tp 507 |
| : 114 to 514 |
| :117 to 517  |
| :104 to 504  |
| : 107 to 507 |



| Unit                | : | Studio      |
|---------------------|---|-------------|
| Living Area         | : | 488 Sq. Ft. |
| Super Built-up Area | : | 568 Sq. Ft. |

Flat nos.

: 110, 111 : 110, 101



## Studio apartment





Flat nos. B : S7 : Studio Apartment : 404 Sq. Ft. : 408 Sq. Ft.

: 101, 120



## **B Block Plan**





### **Typical Block Plan**





### Amenities

Fully Equipped Gym Intercom Badminton Court Club House with indoor games Swimming Pool Jogging Track Recreational Park Childrens Play Area Shopping Arcade and Coffee Shop Open Air Theatre 24 Hour Water Supply 24 Hour Security Basketball Court 2 Elevators per Block Sewage Re-cycling Plant Toilets facilities for Drivers in Basement Mechanized Car Wash Facility

Basement Parking for Residents and external parking for visitors

#### **Specifications**

| opeenieatio         | 110                                                                                                                                                                                                                                 |
|------------------