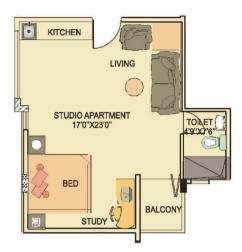

| Unit                | : | Studio      |
|---------------------|---|-------------|
| Living Area         | : | 488 Sq. Ft. |
| Super Built-up Area | : | 568 Sq. Ft. |

Flat nos.

: 110, 111 : 110, 101