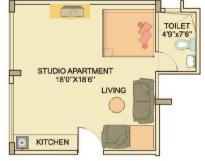

## Studio apartment

Flat nos. B : S7 : Studio Apartment : 404 Sq. Ft. : 408 Sq. Ft.

: 101, 120