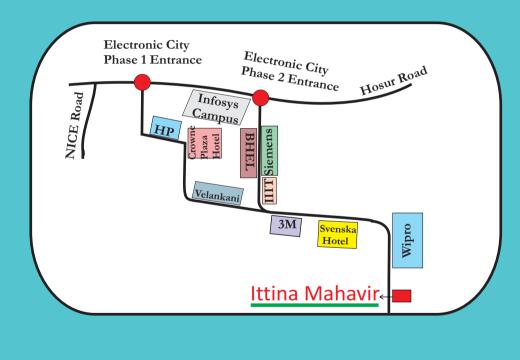

# Route Map

# Ittina Mahavir





Ittina Properties Pvt. Ltd 380, Ittina Centre 16th Main, 3rd Block Koramangala, Bangalore 560035



Tel: +91 80 4131 4888 Fax: +91 80 6696 5073 Mob: +91 97439 98111 E-mail: sales@ittinagroup.com

Electronic City ittinamahavir.com Layout Map





TO BENKIPURA

Ν

## 2 bedroom apartment

## **3 bedroom apartment**



| Unit                | : 2 Bedroom  |
|---------------------|--------------|
| Living Area         | : 787 Sq.Ft. |
| Super Built-up Area | : 867 Sq.Ft. |
| Flat nos.           |              |
| B block             | : 305 to 505 |
|                     | 306 to 506   |
|                     | 115 to 515   |

C block

306 to 506 115 to 515 116 to 516 : 105 to 505 106 to 506



Unit: 3 BedroomLiving Area: 1072 Sq.Ft.Super Built-up Area: 1159 Sq.Ft.



Unit: 3 BedroomLiving