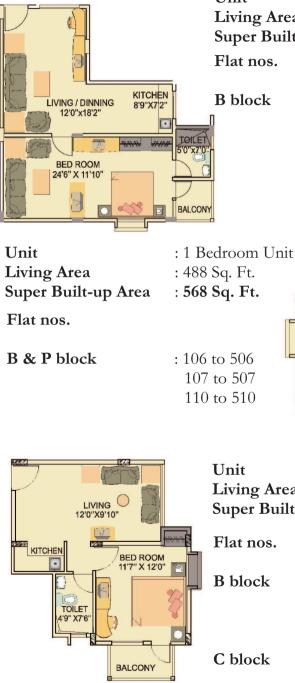

## **Combination types**

Unit Living Area Super Built-up Area Flat nos. : 1 Bedroom Unit : 734 Sq. Ft. : **814 Sq. Ft.** 

: 105 to 205 106 to 206

nit

Unit : 1 Bedroom Unit Living Area : 488 Sq. Ft. Super Built-up Area : 589 Sq. Ft. Flat nos. **B** block : 102 to 502 112 to 512 103 to 503 113 to 513 108 to 508 118 to 518 109 to 509 119 to 519 C block : 102 to 502 108 to 508 103 tp 503 109 to 509

| Unit                | : | Studio      |
|---------------------|---|-------------|
| Living Area         | : | 488 Sq. Ft. |
| Super Built-up Area | : | 568 Sq. Ft. |

Flat nos.

: 110, 111 : 110, 101