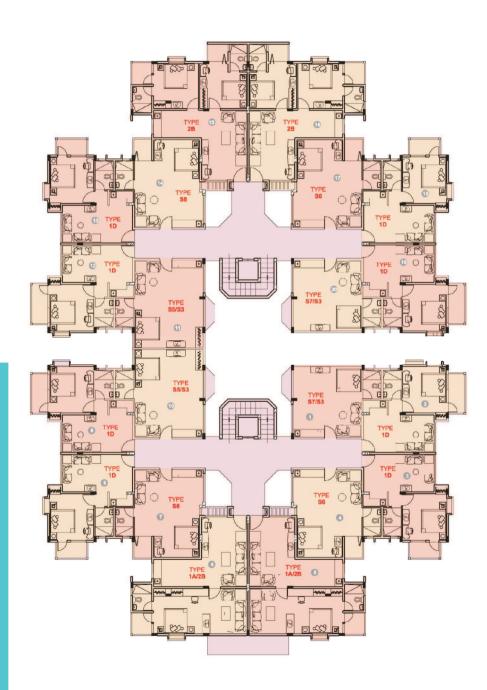

|
| В                   | : 201 to 501  |
|                     | 210 to 510    |
|                     | 211 to 511    |
|                     | 220 to 520    |

: 201 to 501

210 to 510

С

**Studio apartment** 



: Studio Unit : 474 Sq. Ft. Living Area Super Built-up Area : 554 Sq. Ft. Flat nos.

В

С

| : 104 to 504 |
|--------------|
| : 107 tp 507 |
| : 114 to 514 |
| :117 to 517  |
| :104 to 504  |
| : 107 to 507 |



| Unit                | : | Studio      |
|---------------------|---|-------------|
| Living Area         | : | 488 Sq. Ft. |
| Super Built-up Area | : | 568 Sq. Ft. |

Flat nos.

: 110, 111 : 110, 101



## Studio apartment





Flat nos. B : S7 : Studio Apartment : 404 Sq. Ft. : 408 Sq. Ft.

: 101, 120



## **B Block Plan**





### **Typical Block Plan**





### Amenities

Fully Equipped Gym Intercom Badminton Court Club House with indoor games Swimming Pool Jogging Track Recreational Park Childrens Play Area Shopping Arcade and Coffee Shop Open Air Theatre 24 Hour Water Supply 24 Hour Security Basketball Court 2 Elevators per Block Sewage Re-cycling Plant Toilets facilities for Drivers in Basement Mechanized Car Wash Facility

Basement Parking for Residents and external parking for visitors

#### **Specifications**

| opeenieatio         | 110                                                                                                                                                                                                                                 |
|---------------------|---------------------------------------------------