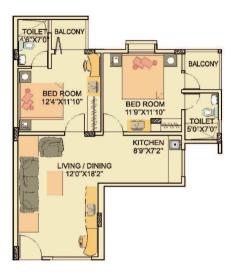

# Route Map

# Ittina Mahavir





Ittina Properties Pvt. Ltd 380, Ittina Centre 16th Main, 3rd Block Koramangala, Bangalore 560035



Tel: +91 80 4131 4888 Fax: +91 80 6696 5073 Mob: +91 97439 98111 E-mail: sales@ittinagroup.com

Electronic City ittinamahavir.com Layout Map





TO BENKIPURA

Ν

## 2 bedroom apartment

## **3 bedroom apartment**



| Unit                | : 2 Bedroom  |
|---------------------|--------------|
| Living Area         | : 787 Sq.Ft. |
| Super Built-up Area | : 867 Sq.Ft. |
| Flat nos.           |              |
| B block             | : 305 to 505 |
|                     | 306 to 506   |
|                     | 115 to 515   |

C block

306 to 506 115 to 515 116 to 516 : 105 to 505 106 to 506



Unit: 3 BedroomLiving Area: 1072 Sq.Ft.Super Built-up Area: 1159 Sq.Ft.



Unit: 3 BedroomLiving Area: 1016 Sq.Ft.Super Built-up Area: 1103 Sq.Ft.



| Unit                | : |
|---------------------|---|
| Living Area         | : |
| Super Built-up Area | : |

: 2 Bedroom : 832 Sq.Ft. : **919 Sq.Ft**.

#### **Combination types**



Unit: 2 Bedroom Duplex UnitLiving Area: 962 Sq. Ft.Super Built-up Area : 1150 Sq