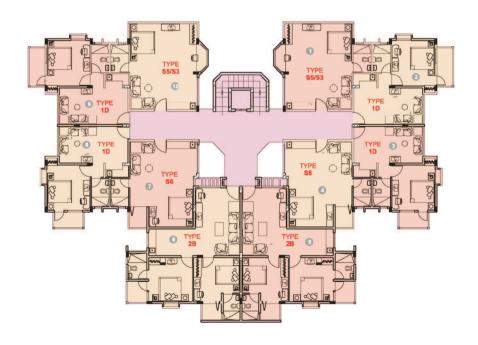

|
| Flat nos.           |               |
| В                   | : 201 to 501  |
|                     | 210 to 510    |
|                     | 211 to 511    |
|                     | 220 to 520    |

: 201 to 501

210 to 510

С

**Studio apartment** 



: Studio Unit : 474 Sq. Ft. Living Area Super Built-up Area : 554 Sq. Ft. Flat nos.

В

С

| : 104 to 504 |
|--------------|
| : 107 tp 507 |
| : 114 to 514 |
| :117 to 517  |
| :104 to 504  |
| : 107 to 507 |



| Unit                | : | Studio      |
|---------------------|---|-------------|
| Living Area         | : | 488 Sq. Ft. |
| Super Built-up Area | : | 568 Sq. Ft. |

Flat nos.

: 110, 111 : 110, 101



## Studio apartment





Flat nos. B : S7 : Studio Apartment : 404 Sq. Ft. : 408 Sq. Ft.

: 101, 120



## **B Block Plan**





### **Typical Block Plan**





### Amenities

Fully Equipped Gym Intercom Badminton Court Club House with indoor games Swimming Pool Jogging Track Recreational Park Childrens Play Area Shopping Arcade and Coffee Shop Open Air Theatre 24 Hour Water Supply 24 Hour Security Basketball Court 2 Elevators per Block Sewage Re-cycling Plant Toilets facilities for Drivers in Basement Mechanized Car Wash Facility

Basement Parking for Residents and external parking for visitors

#### **Specifications**

| opeenieatio         | 110                                                                                                                                                                                                                                 |
|---------------------|-------------------