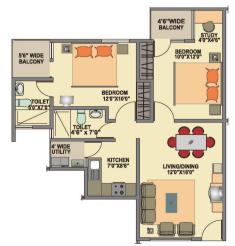

| Unit                | : |
|---------------------|---|
| Living Area         | : |
| Super Built-up Area | : |

: 2 Bedroom : 832 Sq.Ft. : **919 Sq.Ft**.