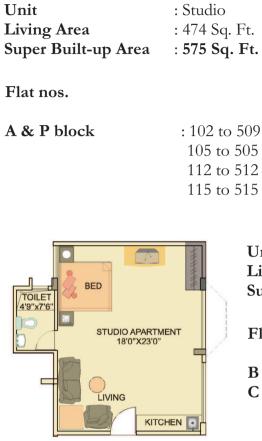

#### **Studio apartment**

| Unit                | : Studio      |
|---------------------|---------------|
| Living Area         | : 506 Sq. Ft. |
| Super Built-up Area | : 586 Sq. Ft  |
| Flat nos.           |               |
| В                   | : 201 to 501  |
|                     | 210 to 510    |
|                     | 211 to 511    |
|                     | 220 to 520    |

: 201 to 501

210 to 510

С

**Studio apartment** 

: Studio Unit : 474 Sq. Ft. Living Area Super Built-up Area : 554 Sq. Ft. Flat nos.

В

С

| : 104 to 504 |
|--------------|
| : 107 tp 507 |
| : 114 to 514 |
| :117 to 517  |
| :104 to 504  |
| : 107 to 507 |