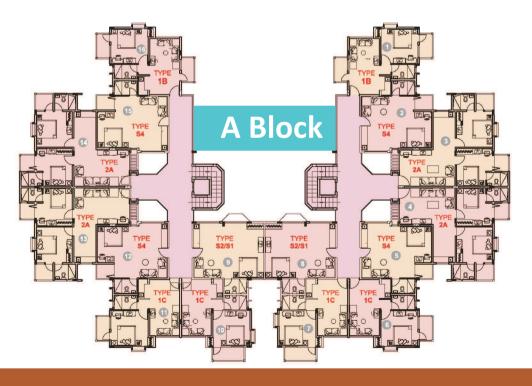

| Flat nos.           |               |
| В                   | : 201 to 501  |
|                     | 210 to 510    |
|                     | 211 to 511    |
|                     | 220 to 520    |

: 201 to 501

210 to 510

С

**Studio apartment** 



: Studio Unit : 474 Sq. Ft. Living Area Super Built-up Area : 554 Sq. Ft. Flat nos.

В

С

| : 104 to 504 |
|--------------|
| : 107 tp 507 |
| : 114 to 514 |
| :117 to 517  |
| :104 to 504  |
| : 107 to 507 |



| Unit                | : | Studio      |
|---------------------|---|-------------|
| Living Area         | : | 488 Sq. Ft. |
| Super Built-up Area | : | 568 Sq. Ft. |

Flat nos.

: 110, 111 : 110, 101



## Studio apartment





Flat nos. B : S7 : Studio Apartment : 404 Sq. Ft. : 408 Sq. Ft.

: 101, 120



## **B Block Plan**





### **Typical Block Plan**





### Amenities

Fully Equipped Gym Intercom Badminton Court Club House with indoor games Swimming Pool Jogging Track Recreational Park Childrens Play Area Shopping Arcade and Coffee Shop Open Air Theatre 24 Hour Water Supply 24 Hour Security Basketball Court 2 Elevators per Block Sewage Re-cycling Plant Toilets facilities for Drivers in Basement Mechanized Car Wash Facility

Basement Parking for Residents and external parking for visitors

#### **Specifications**

| opeenieatio         | 110                                                                                                                                                                                                                                 |
|---------------------|---------------------