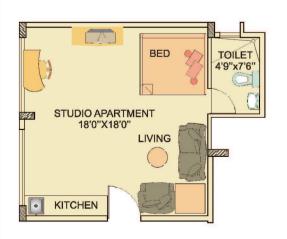

## Studio apartment

Flat nos. B : S7 : Studio Apartment : 404 Sq. Ft. : 408 Sq. Ft.

: 101, 120