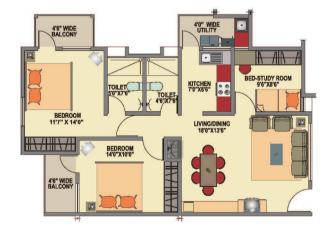

#### **Combination types**

Unit: 2 Bedroom Duplex UnitLiving Area: 962 Sq. Ft.Super Built-up Area : 1150 Sq. Ft.