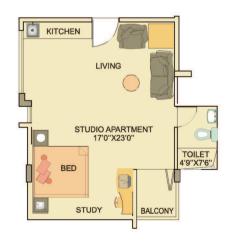

| Unit                | : | Studio      |
|---------------------|---|-------------|
| Living Area         | : | 488 Sq. Ft. |
| Super Built-up Area | : | 568 Sq. Ft. |

Flat nos.

: 110, 111 : 110, 101