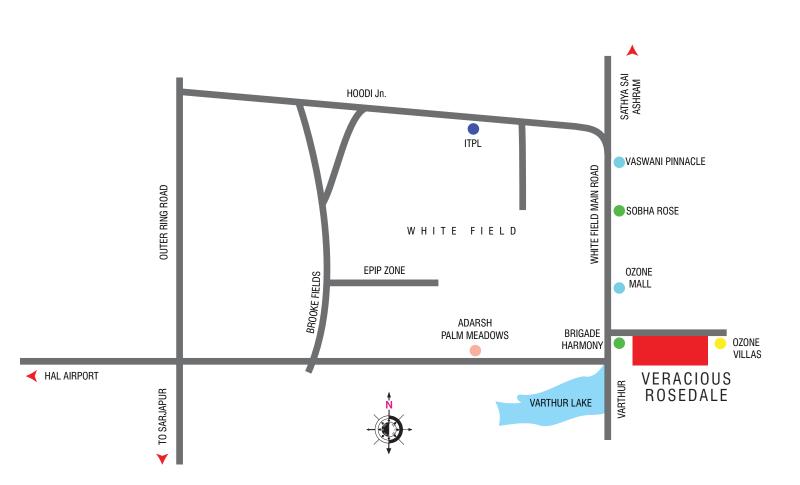

Rose Dale is a deluxe quality construction matches the star location - Whitefield. The 3-bedroom apartments showcase all that is needed for a lifestyle. The design is state-of-the-art, the fixtures are top of the line, spatial planning is avant garde, as every step spell functionality in this new address. Large balconies, excellent cross ventilation, openness to sunshine will revitalize your daily life and renew relationships. Living amidst an elite community in a preferred location is indeed rewarding.

### LIVE LIFE KING SIZED

Striking architecture, flawless quality, complementing benefits and above all, a colonial lifestyle extends a king-size invitation to you "Rose Dale" is nourished by ample greenery and modern-day conveniences that augment the quality of life. Design simplicity and robust construction value-with a visible touch of royalty- merge to form the backbone of this 250+ units' project. Even as compactness- to suit the hectic modern -day lifestyle is the theme, the use of soft colours, subtle shades and imaginative pastel variations endow every apartment with a feeling of enhanced space.