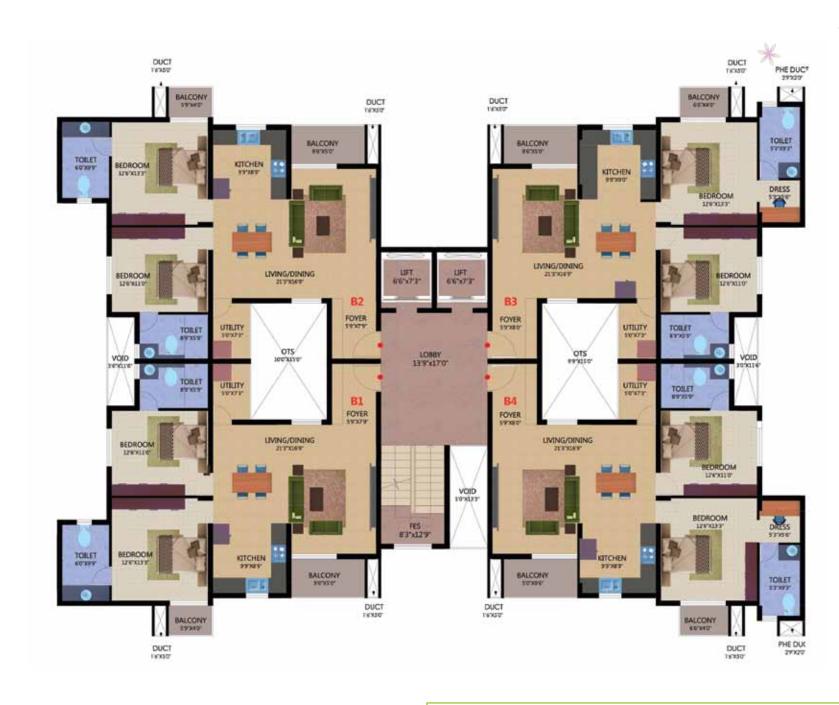

cient architectural practices to their customers and thereby creating landmarks. Their integral approach from designing to resourcing quality material, has made Veracious Builders redefine the industry standards.

Rose Dale is a deluxe quality construction matches the star location - Whitefield. The 3-bedroom apartments showcase all that is needed for a lifestyle. The design is state-of-the-art, the fixtures are top of the line, spatial planning is avant garde, as every step spell functionality in this new address. Large balconies, excellent cross ventilation, openness to sunshine will revitalize your daily life and renew relationships. Living amidst an elite community in a preferred location is indeed rewarding.











## Typical Floor Plan, Block-A



## Typical Floor Plan, Block-B



Every square foot at Rose Dale delivers a surprise for you. Exciting time flow ceaselessly as resreation facilities keep the community together. Take a dip in swimming pool and relax by deck area. Maintain a fitness in the ultra-modern gymnasium or play a game with neighbors at indoor games facility. Excellent landcaping, water bodies and play area in premises is comforting for children and adults alike. Security is professional and electronic to ensure your peace of mind.

### LIVE LIFE KING SIZED

Striking architecture, flawless quality, complementing benefits and above all, a colonial lifestyle extends a king-size invitation to you "Rose Dale" is nourished by ample greenery and modern-day conveniences that augment the quality of life. Design simplicity and robust construction value-wi