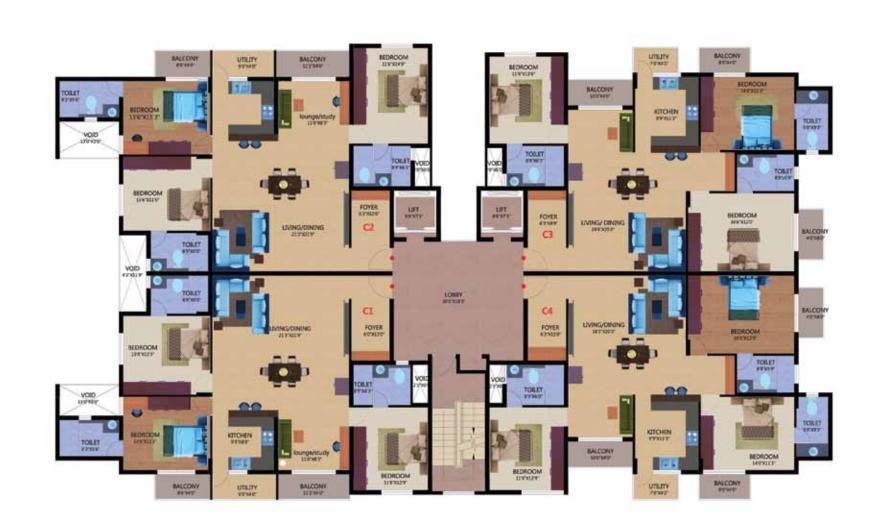

n premises is comforting for children and adults alike. Security is professional and electronic to ensure your peace of mind.

### LIVE LIFE KING SIZED

Striking architecture, flawless quality, complementing benefits and above all, a colonial lifestyle extends a king-size invitation to you "Rose Dale" is nourished by ample greenery and modern-day conveniences that augment the quality of life. Design simplicity and robust construction value-with a visible touch of royalty- merge to form the backbone of this 250+ units' project. Even as compactness- to suit the hectic modern -day lifestyle is the theme, the use of soft colours, subtle shades and imaginative pastel variations endow every apartment with a feeling of enhanced space.







## Typical Floor Plan, Block-C

## Parking Floor Plan







### QUALITY PROJECT

by the Veracious Group is driven by the spirit of excillence and professionalism. It is managed by the team of highly qualified professional team of accomplished Engineers, Financiers, Architects, Project Planners and Administrators possessing expertise and hand-on experience of developing residential and commercial projects.





# Amenities



Tennis Court
Shuttle Court

Kids' Play Area Swimming Pool
Kids Pool

Jacuzzi

Steam Bath

Kids' Play Area

Skating Rink
O
Mini Basketball Court

Jogging Track

Laur

Laundry

Crèche

RO plant for drinking water

Piped Cooking Gas

Fire Fighting System































Lansdale, Whitefield



Veracious Enrica, Koramangala



Veracious Sonesta, Kodihalli

### **SPECIFICATIONS**



### Structure :

R.C.C framed