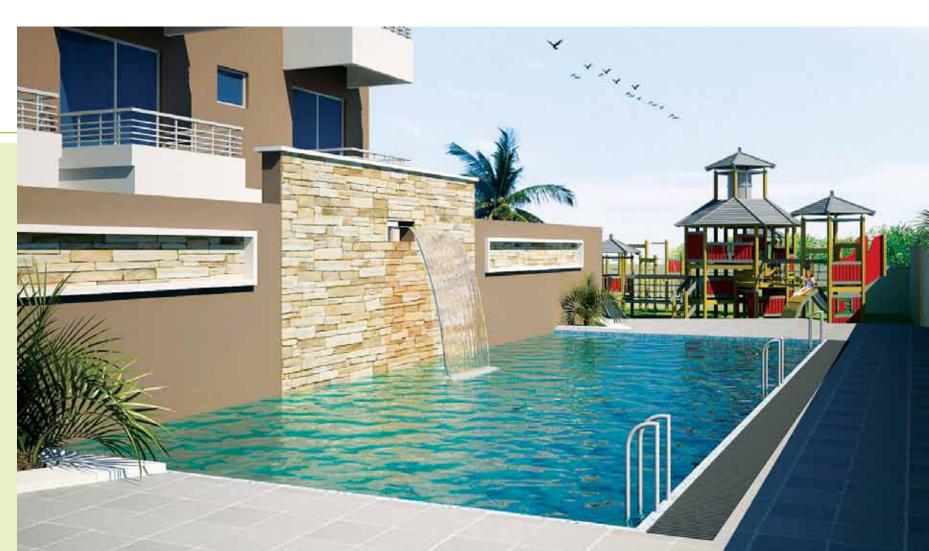

## Typical Floor Plan, Block-B

Every square foot at Rose Dale delivers a surprise for you. Exciting time flow ceaselessly as resreation facilities keep the community together. Take a dip in swimming pool and relax by deck area. Maintain a fitness in the ultra-modern gymnasium or play a game with neighbors at indoor games facility. Excellent landcaping, water bodies and play area in premises is comforting for children and adults alike. Security is professional and electronic to ensure your peace of mind.

# Amenities

Tennis Court
Shuttle Court

Kids' Play Area Swimming Pool
Kids Pool

Jacuzzi

Steam Bath

Kids' Play Area

Skating Rink
O
Mini Basketball Court

Jogging Track