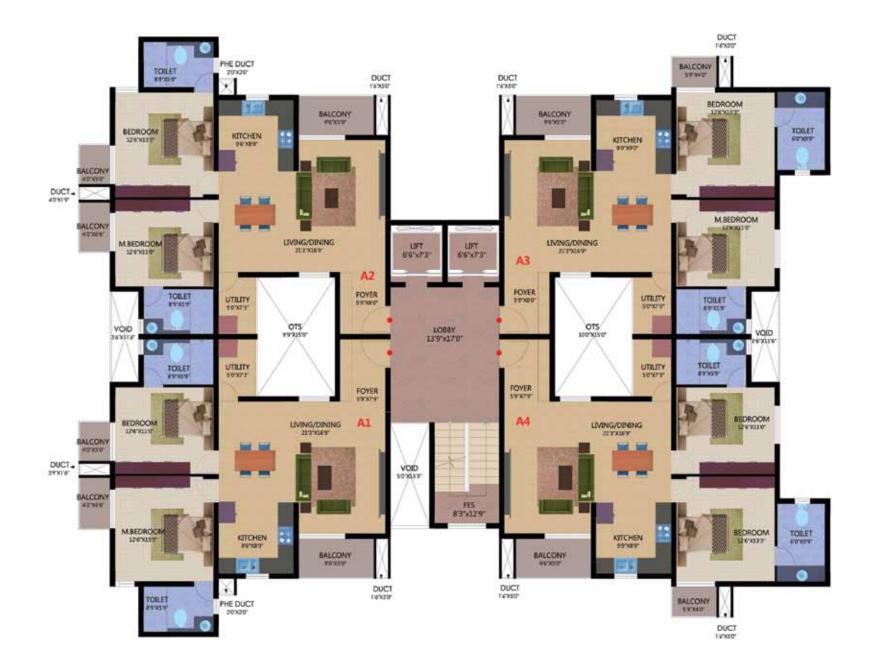

volving and bringing the most efficient architectural practices to their customers and thereby creating landmarks. Their integral approach from designing to resourcing quality material, has made Veracious Builders redefine the industry standards.

Rose Dale is a deluxe quality construction matches the star location - Whitefield. The 3-bedroom apartments showcase all that is needed for a lifestyle. The design is state-of-the-art, the fixtures are top of the line, spatial planning is avant garde, as every step spell functionality in this new address. Large balconies, excellent cross ventilation, openness to sunshine will revitalize your daily life and renew relationships. Living amidst an elite community in a preferred location is indeed rewarding.











## Typical Floor Plan, Block-A



## Typical Floor Plan, Block-B



Every square foot at Rose Dale delivers a surprise for you. Exciting time flow ceaselessly as resreation facilities keep the community together. Take a dip in swimming pool and relax by deck area. Maintain a fitness in the ultra-modern gymnasium or play a game with neighbors at indoor games facility. Excellent landcaping, water bodies and play area in premises is comforting for children and adults alike. Security is professional and electronic to ensure your peace of mind.

### LIVE LIFE KING SIZED

Striking architecture, flawless quality, complementing benefits and above all, a colonial lifestyle extends a king-size invitation to you "Rose Dale" is nourished by ample greenery and modern-day conveniences that augment the quality of life. Design simplicit