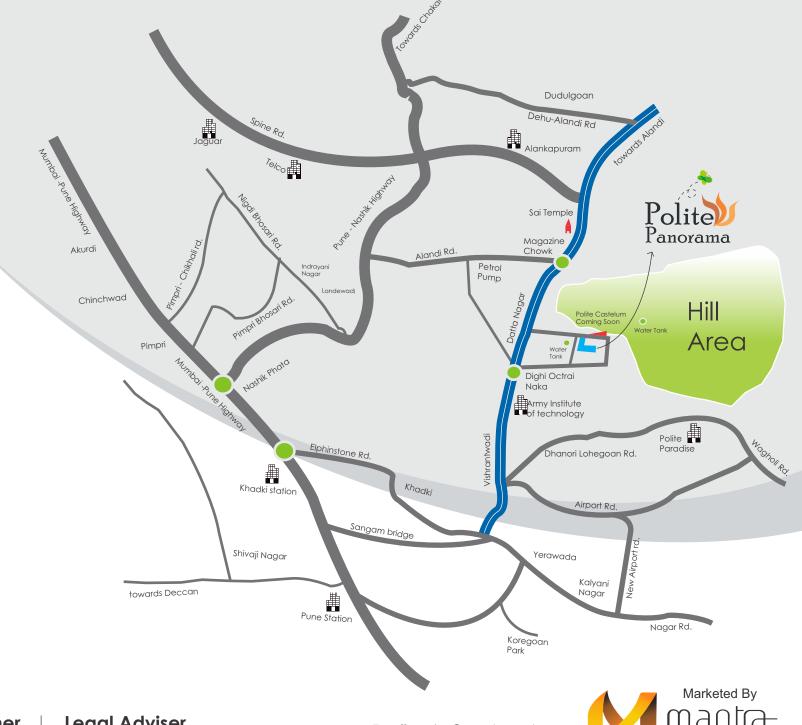

Lush greenery, sun-kissed hills, magical weather, indulgence by the rich, reliable infrastructure and just 3 nautical miles from Pune Airport, makes Dighi, the place to be.... for all seasons!

Idealized along the standing tall hills of Dighi, "**Polite Panorama**" enraptures the picturesque unison of Earth and Sky. It puts forth 308 Luxurious Flats in Dighi, a place conveniently located about 3 miles from Pune airport and 5 miles from Mumbai-Pune Highway

"Polite Panorama" exudes exquisite charm with Landscape Garden. Being positioned close to the hill, a non-polluted zone & upcoming home destination, the place is well-accessible from both Alandi, Bhosari, Vishranwadi

A walk towards the hill arouses a feeling deep inside of "celebrating life" like never before.