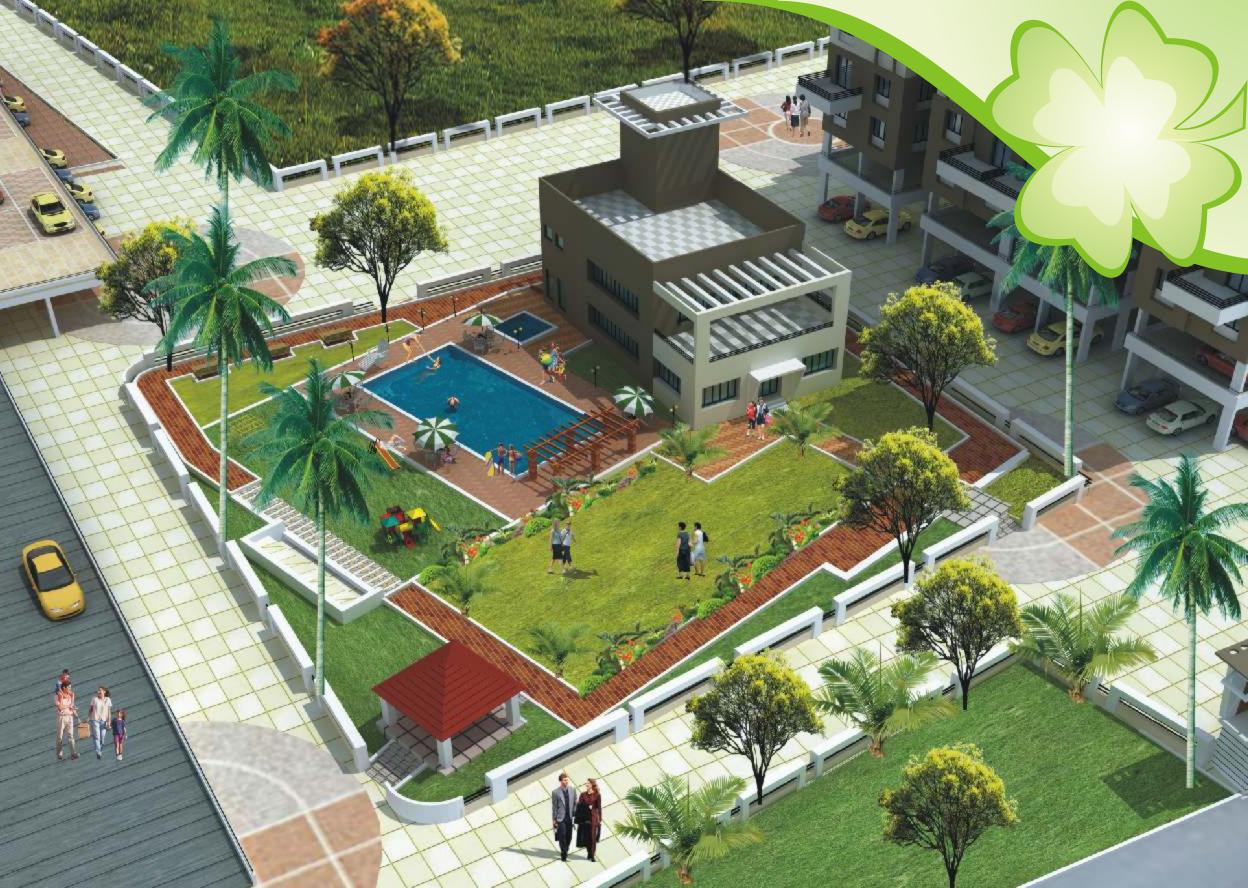

The sprawling hallways, wide open spaces, and the careful positioning of windows makes way for dazzling interiors which radiate elegance, peace and calmness. Work out in the fully equipped gymnasium, entertain your loved ones in the club house, and spend your evenings relaxing in garden, enjoying the scent of flowers mixed with the glee of kids playing in the garden.

# **Amenities**

Lord Ganesh Temple.

Impressive Grand entrance.

Landscaped campus with well-designed,

paved road.

Club House with Gymnasium.

Yoga/Meditation hall

Swimming Pool with baby pool

**Indoor Games** 

Children play area.

Senior Citizen resting area.

Jogging Track

Party Lawn

Fire fighting system in each building.

24 X 7 X 365 days security.

Rain water harvesting