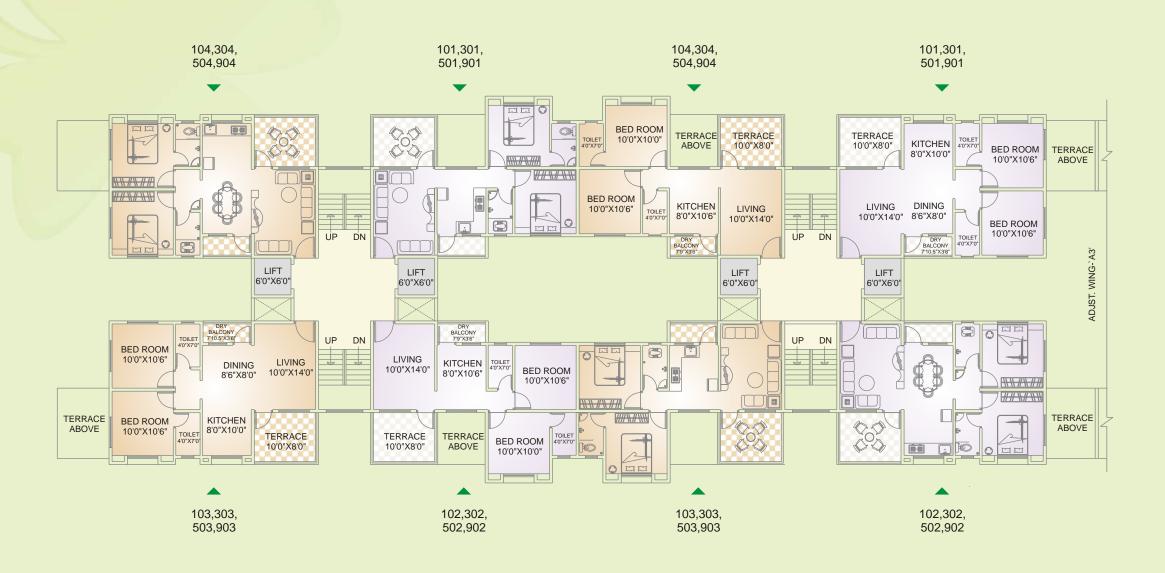

## WING - A1, A2, A3: 1st, 3rd, 5th, 9th FLOOR PLAN

#### **WING - A1, A3**

#### Area statement in sq.ft.

|       | FLAT NO.                           | CARPET<br>AREA | TERRACE<br>CARPET |
|-------|------------------------------------|----------------|-------------------|
| 2BHK  | 101,301,501,901<br>102,302,502,902 | 544            | 80                |
| ZDIII | 103,303,503,903<br>104,304,504,904 | 628            | 80                |

#### WING - A2

| Area statement in so | q.ft. |
|----------------------|-------|
|----------------------|-------|

|      | FLAT NO.                           | CARPET<br>AREA | TERRACE<br>CARPET |
|------|------------------------------------|----------------|-------------------|
| 2BHK | 101,301,501,901<br>102,302,502,902 | 628            | 80                |
| 25   | 103,303,503,903<br>104,304,504,904 | 544            | 80                |