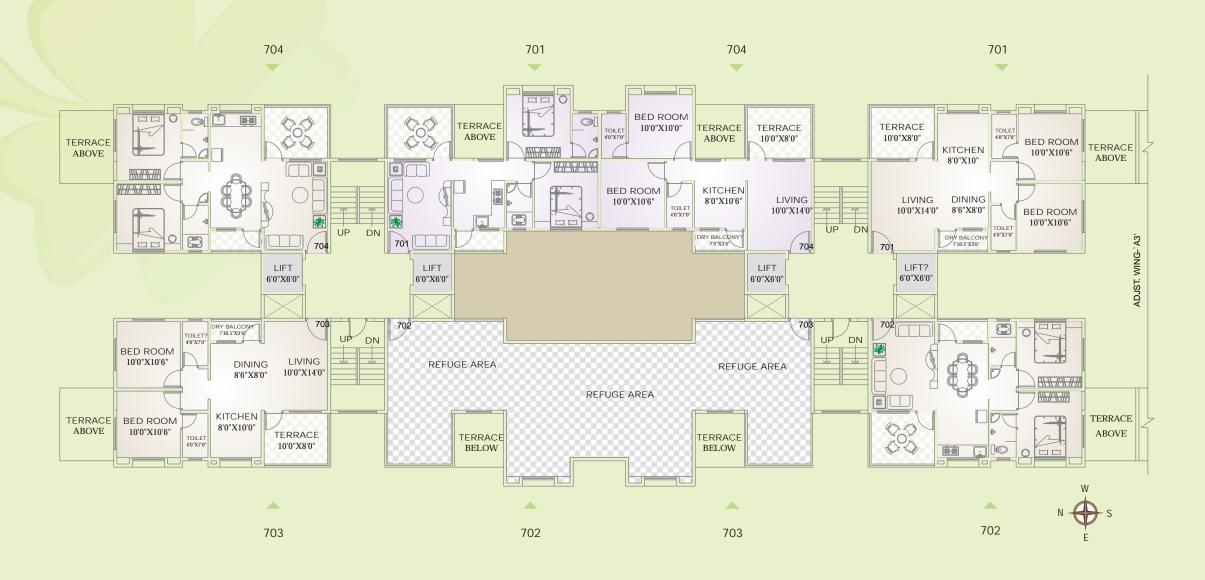

## WING - A1, A2, A3: 7th FLOOR PLAN

WING - A1, A3 Area statement in sq.ft.

|      | FLAT NO. | CARPET<br>AREA | TERRACE<br>CARPET |
|------|----------|----------------|-------------------|
|      | 701      | 544            | 80                |
| 2BHK | 702      | -              | -                 |
|      | 703      | 628            | 80                |
|      | 704      | 628            | 80                |

WING - A2

| roo | ctata | mont | in co | v ft |
|-----|-------|------|-------|------|
| кеа | state | ment | in so | ι.π. |

|      | FLAT NO. | CARPET<br>AREA | TERRACE<br>CARPET |
|------|----------|----------------|-------------------|
|      | 701      | 628            | 80                |
| 2BHK | 702      | 628            | 80                |
|      | 703      | -              | -                 |
|      | 704      | 544            | 80                |