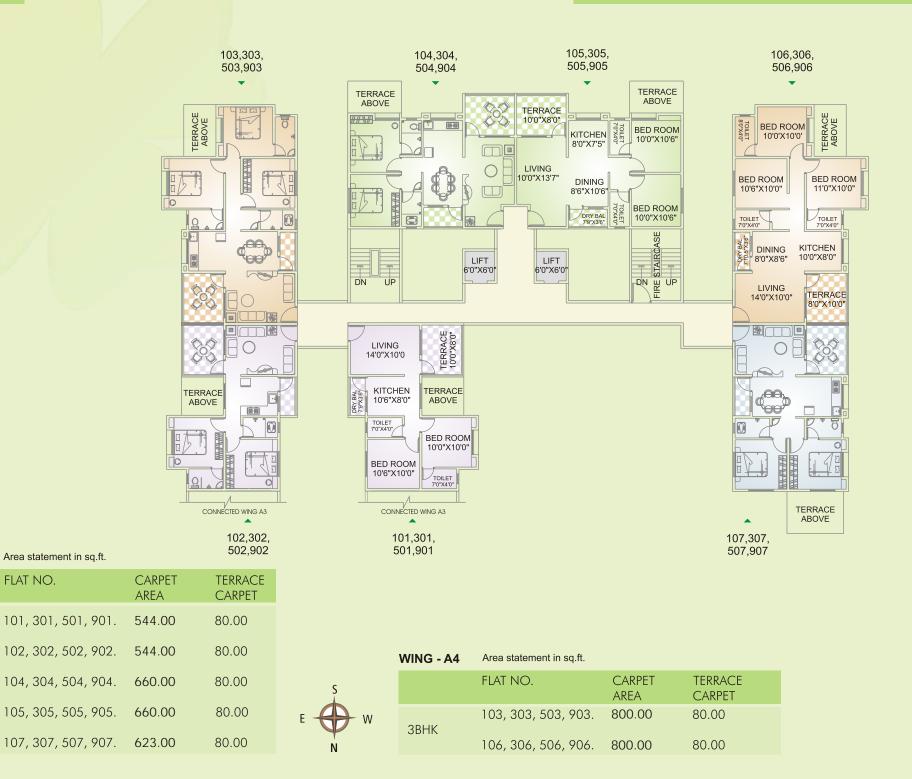

## WING - A4: 1st, 3rd, 5th, 9th FLOOR PLAN

WING - A4

2BHK

FLAT NO.

WING - A4 Area statement in sq.ft.

|        | FLAT NO.                 | CARPET<br>AREA | TERRACE<br>CARPET |
|--------|--------------------------|----------------|-------------------|
| 3BHK   | 203, 403, 603, 803,1003. | 800.00         | 70.00             |
| 331.11 | 206, 406, 606, 806,1006. | 800.00         | 70.00             |