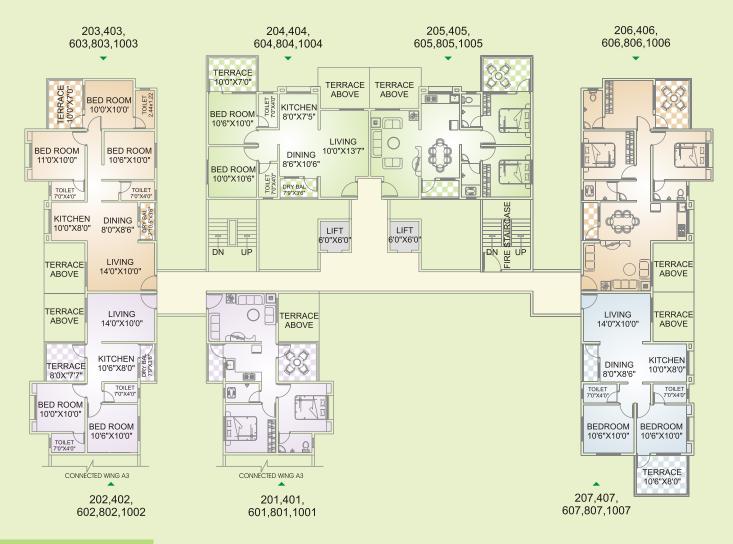

## WING - A4: 2nd, 4th, 6th, 8th, 10th FLOOR PLAN

WING - A4 Area statement in sq.ft.

|      | FLAT NO.                  | CARPET<br>AREA | TERRACE<br>CARPET |
|------|---------------------------|----------------|-------------------|
|      | 201, 401, 601, 801, 1001. | 544.00         | 62.00             |
|      | 202, 402, 602, 802, 1002. | 544.00         | 62.00             |
| 2BHK | 204, 404, 604, 804, 1004. | 660.00         | 70.00             |
|      | 205, 405, 605, 805, 1005. | 660.00         | 70.00             |
|      | 207, 407, 607, 807, 1007. | 628.00         | 84.00             |

WING - A4 Area statement in sq.ft.

|        | FLAT NO.                 | CARPET<br>AREA | TERRACE<br>CARPET |
|--------|--------------------------|----------------|-------------------|
| 3BHK   | 203, 403, 603, 803,1003. | 800.00         | 70.00             |
| 331.11 | 206, 406, 606, 806,1006. | 800.00         | 70.00             |