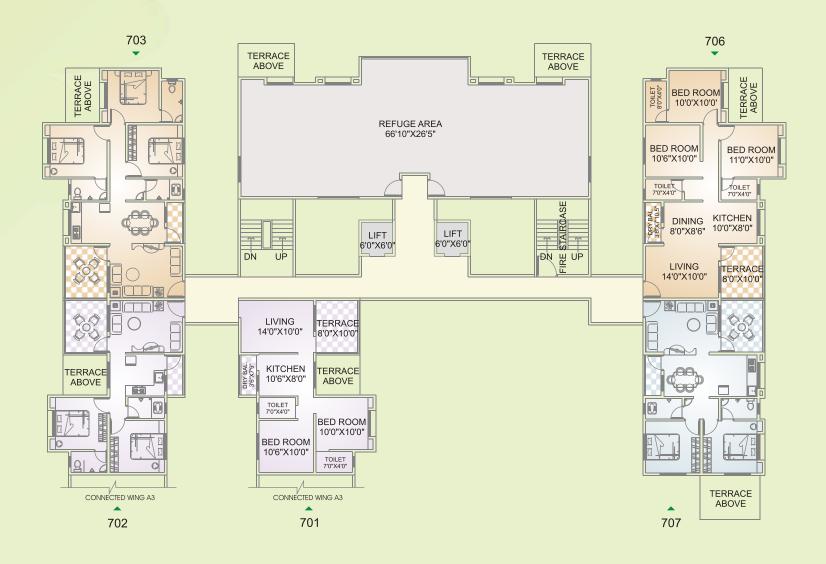

## WING - A4: 7th FLOOR PLAN

| WING - A4 |          | Area statement in sq.ft. |                   |  |
|-----------|----------|--------------------------|-------------------|--|
|           | FLAT NO. | CARPET<br>AREA           | TERRACE<br>CARPET |  |
|           | 701      | 544.00                   | 80.00             |  |
| 2BHK      | 702      | 544.00                   | 80.00             |  |
|           | 707      | 623.00                   | 80.00             |  |

| WING - A4 |          | Area statement in sq.ft. |                   |  |
|-----------|----------|--------------------------|-------------------|--|
|           | FLAT NO. | CARPET<br>AREA           | TERRACE<br>CARPET |  |
| ЗВНК      | 703      | 800.00                   | 80.00             |  |
|           | 706      | 800.00                   | 80.00             |  |