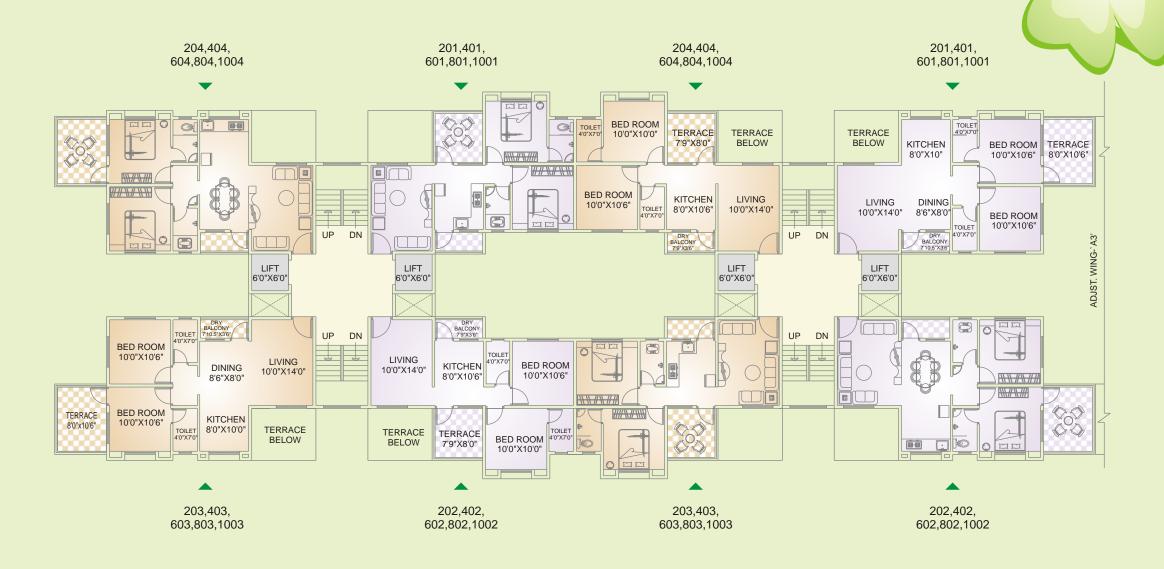

## WING -A1, A2, A3: 2nd, 4th, 6th, 8th, 10th FLOOR PLAN

| WIN | G - | A1, | <b>A3</b> |
|-----|-----|-----|-----------|
|-----|-----|-----|-----------|

| Area s | tat | eme | ent i | in: | sq. | .ft |  |
|--------|-----|-----|-------|-----|-----|-----|--|
|--------|-----|-----|-------|-----|-----|-----|--|

|       | FLAT NO.                                     | CARPET<br>AREA | TERRACE<br>CARPET |
|-------|----------------------------------------------|----------------|-------------------|
| 2BHK  | 201,401,601,801,1001<br>202,402,602,802,1002 | 544            | 62                |
| 25111 | 203,403,603,803,1003<br>204,404,604,804,1004 | 631            | 84                |

WING - A2

|      | FLAT NO.                                     | CARPET<br>AREA | TERRACE<br>CARPET |
|------|----------------------------------------------|----------------|-------------------|
| 2BHK | 201,401,601,801,1001<br>202,402,602,802,1002 | 631            | 84                |
| 25   | 203,403,603,803,1003<br>204,404,604,804,1004 | 544            | 62                |