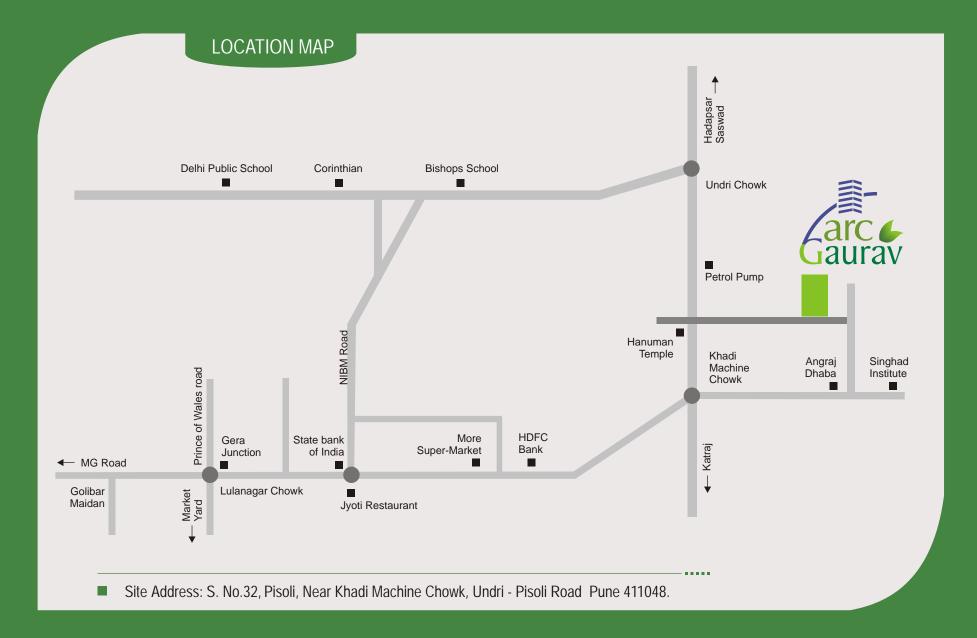

With its close proximity to the prestigious educations institutes, recreational hubs around NIBM road and Camp, hospitals and health clinics, "Arc Gaurav" promises everyday to be a rendezvous. It would surely be a PRIDE (Gaurav) to stay at "Arc Gaurav"

## Credits

Architect
Prakash Kanhekar

RCC Consultant
G. A. Bhilare Consultants

Legal Advisor Adv. Navneet Mutha

Landscape Designer Mahesh Chinchalkar

Plumbing Consultant Rahul Dhadphale

Distances
Railway station: 10km
M.G. Road: 7km
Market Yard: 7km
Satara Rd (Katraj Chowk): 4km.