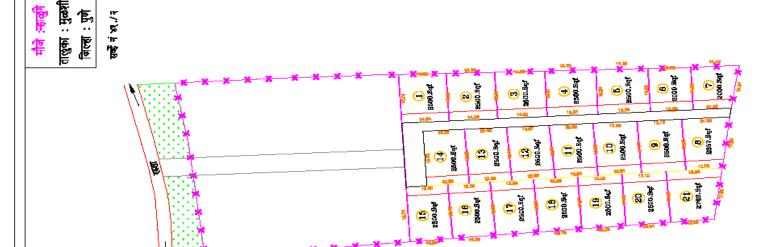

# BM's Arithaa Layout

AMENITIES

Internal Tar Road

3

₹

Road A-4.11.R Road A-4422.Sqf

Fruit Tree Plantation Every

24brs Security Road Side Plantation

## Brief of the Project

- Minimum Plot size is 2000 sq.ft. Onwards
- Only 21 Developed Plots
- Maintenance of the entire project for first 3 years with marginal charges per annum