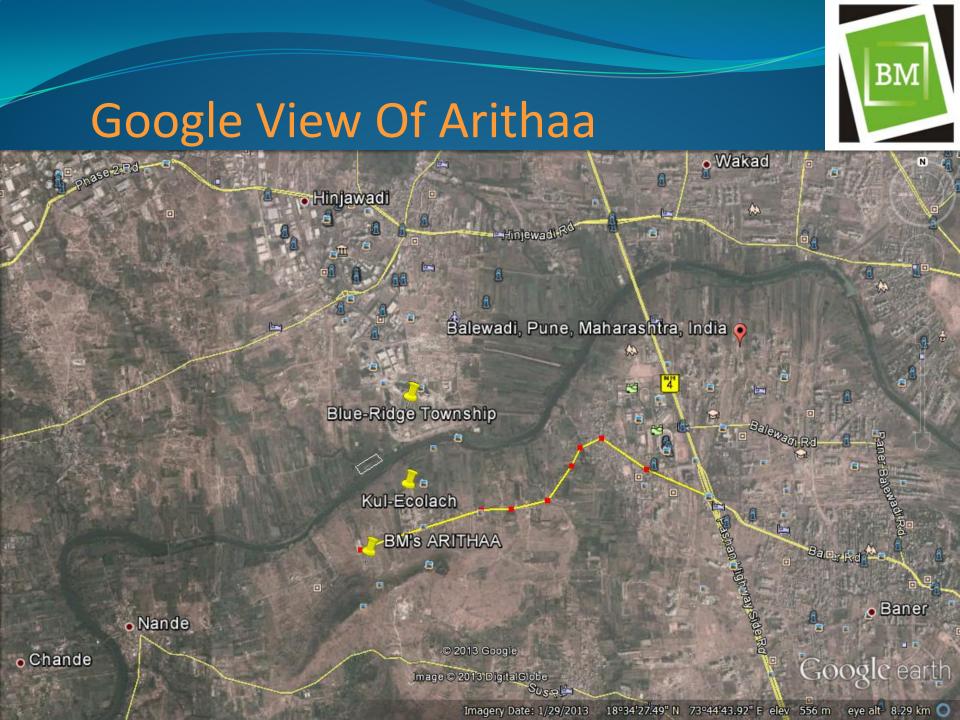

### About BM's Arithaa

- Arithaa is a developed plot scheme located at village Mahalunge Just 3 km from Balewadi stadium and opposite to a mega township KUL ECOLACH. <u>JUST 4</u> <u>KM from Hinjewadi IT park Phase I</u> with a new proposed road.
- Investment in LAND should be done keeping in view 3 things: Safety, Liquidity and Returns. Arithaa offers a great opportunity for investment.

### Proximities

- Pune Banglore Highway (Balewadi Stadium ) 3km
- Pune City 12km
- Hinjewadi I. T. Hub 4km (Thru Proposed Road)
- Chandani Chowk 12km.
- Pune Univercity 10km
- Kothrud 15km
- Baner D- Mart 3.5km
- Senapati Bapat Road 13km
- Pune Airport 30km
- Navi Mumbai & Proposed Panvel Airport 110km

## **Development Around The Project**

- Mhalunge is one of the prominent destination for investment. 28 villages around Pune city are proposed for merger in Pune Corporation, Mhalunge is one of them.
- Market, Schools, Hospitals & Educational Institutes nearby.
- Kul Ecolach (Mega Township of 150 acres)
- Residential Project By Balaji Group
- Residential Project By Puranik Builders