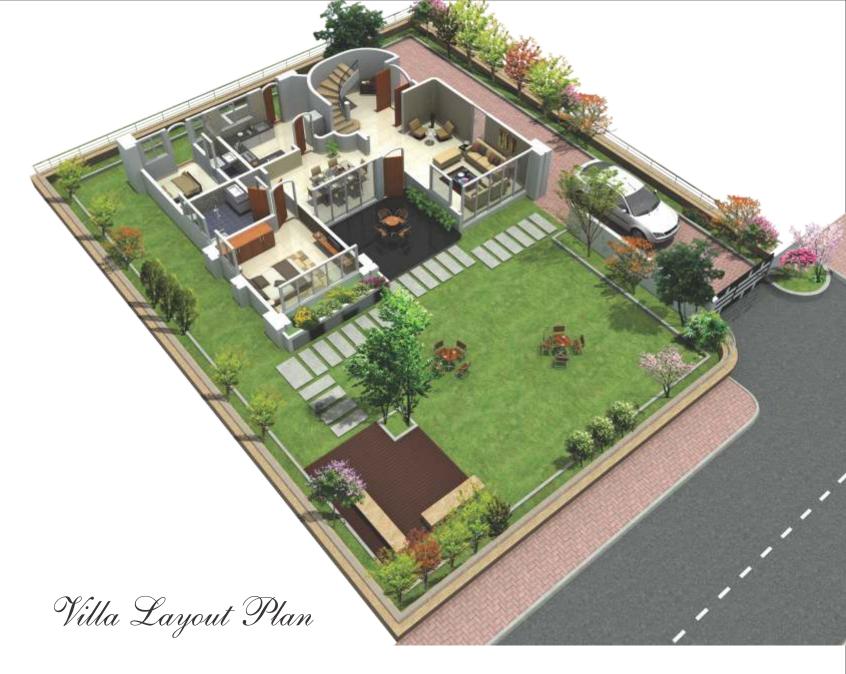

ds and aspirations of today's most polished tastes. Generous dimensions, exquisite detailing and traditional craftsmanship come as standard within the homes at DSK Vishwa Villas. Each villa enjoys its own identity and exudes a real sense of authenticity and luxury.



## Where you can enjoy the breathtaking views 24x7

Imagine throwing open the curtains on a bright day and revealing a sweeping panorama that takes your breath away. Then picture coming home to a quiet drink on your balcony softly lit by sparkling city lights. That's every day at Vishwa Villas. The ambience at this stunningly positioned community is spectacular, no matter where you look. The thoughtful design , building orientation and window placement at Vishwa Villas ensures that this tranquillity will be your everyday.





#### DSK VISHWA VILLA AREA STATEMENT

| VILLA<br>NO. | PLOT AREA |       | CARPET AREA      |         |                 |         |             |       | GARDEN AREA |         |            |         |        |       |
|--------------|-----------|-------|------------------|---------|-----------------|---------|-------------|-------|-------------|---------|------------|---------|--------|-------|
|              |           |       | GROUND FLOOR (A) |         | FIRST FLOOR (B) |         | TOTAL (A+B) |       | SOFT SCAPE  |         | HARD SCAPE |         | TOTAL  |       |
|              | SQ M      | SQ FT | SQ M             | SQ FT   | SQ M            | SQ FT   | SQ M        | SQ FT | SQ M        | SQ FT   | SQ M       | SQ FT   | SQ M   | SQ FT |
| 3            | 439.89    | 4735  | 144