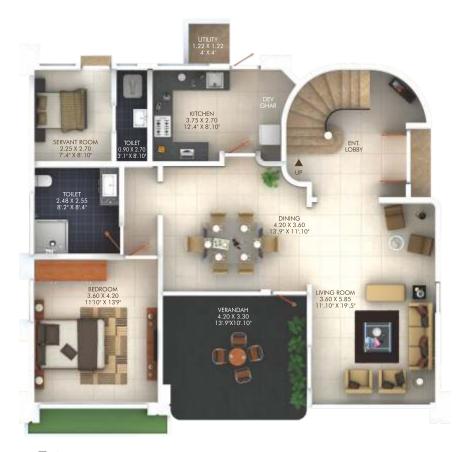

5           | 1558.09 | 144.92          | 1559.92 | 289.67      | 3118  | 169.17      | 1820.95 | 139.81     | 1504.91 | 308.98 | 3326  |
| 8            | 466.18    | 5018  | 144.75           | 1558.09 | 144.92          | 1559.92 | 289.67      | 3118  | 192.63      | 2073.47 | 116.63     | 1255.41 | 309.26 | 3329  |
| 9            | 484.11    | 5211  | 144.75           | 1558.09 | 144.92          | 1559.92 | 289.67      | 3118  | 178.08      | 1916.85 | 149.11     | 1605.02 | 327.19 | 3522  |
| 10           | 463.68    | 4991  | 144.75           | 1558.09 | 144.92          | 1559.92 | 289.67      | 3118  | 205.28      | 2209.63 | 101.48     | 1092.33 | 306.76 | 3302  |



Note: For calculating area please follow dimensions mentioned in 'meters' and not the dimensions mentioned in 'feet'.



Actual Photograph

#### Ground floor plan



Actual Photograph



First floor plan

## Here is the address of happier homes, when are you arriving?



Credits Architects: Ar. Naval Pagadiwalla | RCC Consultant: JW Consultants LLP | Media & Graphics: Square One, Pune



#### D.S.KULKARNI DEVELOPERS LTD. AN ISO 9001, ISO 14001, OHSAS 18001 COMPANY

Pune Office: DSK House, 1187/60, J.M. Road, Shivajinagar, Pune - 411 005. Ph.: (020) 660 47 100

Mumbai Office: 'DSK House' Plot No. 158, Veer Savarkar Marg, Shivaji Park, Dadar, Mumbai - 400 028. Ph.: (022) 244 66 446

E-mail: sales@dskdl.com Website: www.dskdl.com

DSK Projects in Sangli, Coimbatore, Pune, Mumbai, Nasik, Bengaluru, Chennai & USA

• The Furniture and fixtures with images shown in the brochure do not form part of the actual unit