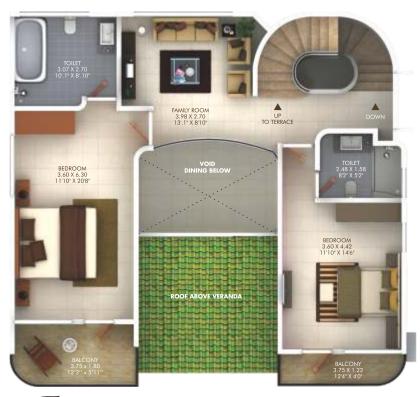

3118  | 169.17      | 1820.95 | 139.81     | 1504.91 | 308.98 | 3326  |
| 8            | 466.18    | 5018  | 144.75           | 1558.09 | 144.92          | 1559.92 | 289.67      | 3118  | 192.63      | 2073.47 | 116.63     | 1255.41 | 309.26 | 3329  |
| 9            | 484.11    | 5211  | 144.75           | 1558.09 | 144.92          | 1559.92 | 289.67      | 3118  | 178.08      | 1916.85 | 149.11     | 1605.02 | 327.19 | 3522  |
| 10           | 463.68    | 4991  | 144.75           | 1558.09 | 144.92          | 1559.92 | 289.67      | 3118  | 205.28      | 2209.63 | 101.48     | 1092.33 | 306.76 | 3302  |



Note: For calculating area please follow dimensions mentioned in 'meters' and not the dimensions mentioned in 'feet'.



Actual Photograph

#### Ground floor plan



Actual Photograph



First floor plan

## Here is the address of happier homes, when are you arriving?



Credits Architects: Ar. Naval Pagadiwalla | RCC Consultant: JW Consultants LLP | Media & Graphics: Square One, Pune



#### D.S.KULKARNI DEVELOPERS LTD. AN ISO 9001, ISO 14001, OHSAS 18001 COMPANY

Pune Office: DSK House, 1187/60, J.M. Road, Shivajinagar, Pune - 411 005. Ph.: (020) 660 47 100

Mumbai Office: 'DSK House' Plot No. 158, Veer Savarkar Marg, Shivaji Park, Dadar, Mumbai - 400 028. Ph.: (022) 244 66 446

E-mail: sales@dskdl.com Website: www.dskdl.com

DSK Projects in Sangli, Coimbatore, Pune, Mumbai, Nasik, Bengaluru, Chennai & USA

• The Furniture and fixtures with images shown in the brochure do not form part of the actual unit. This brochure is only indicative of features & this is merely in