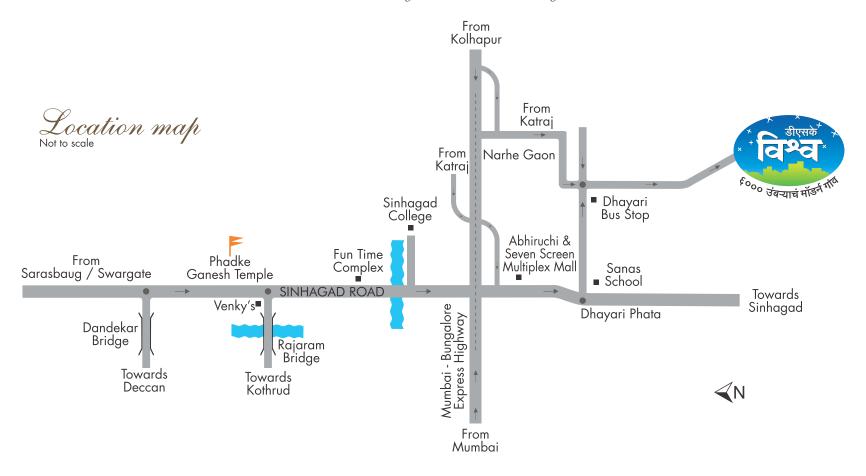

The DSK Vishwas Villas was born.

D S KULKARNI CHAIRMAN DSK GROUP

DSK Vishwa was conceived not as a cluster of houses, but as a world that took care of the entire family's happiness. Just 2 K.m. off Sinhgad Road within Pune city, the world of DSK VISHWA stands to welcome and enchant you. Here is a beautiful blend of nature and city conveniences, the marriage of elaborate planning and a wanderer's dream. DSK Vishwa Villa, being a part of this mega-world, enjoy's all the amenities and conveniences we have developed here.