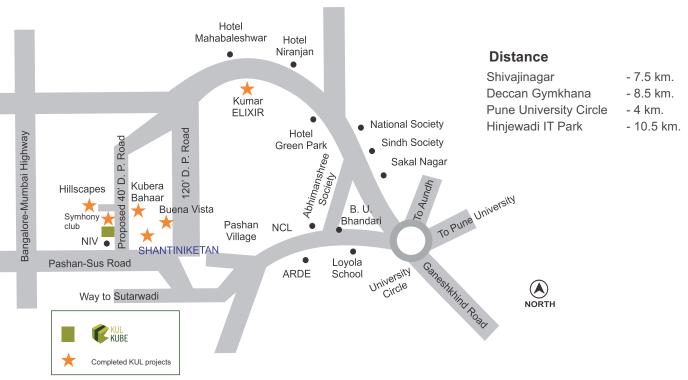

KUL KUBE is located at Baner-Pashan Link Road, one of the most sought after residential destinations in town. It shares excellent connectivity to Aundh, Hinjewadi Info-Tech Park, Mumbai-Pune Expressway & all the prime landmarks in the western corridor of Pune. It also offers instant access to the lifestyle essentials like schools, colleges, hospitals, shopping malls and entertainment centres.

For bookings and enquiries 73870 89993

or e-mail at sales@kul.co.in

Site Address: Symphony Club, Pashan Baner Link Road, Pune