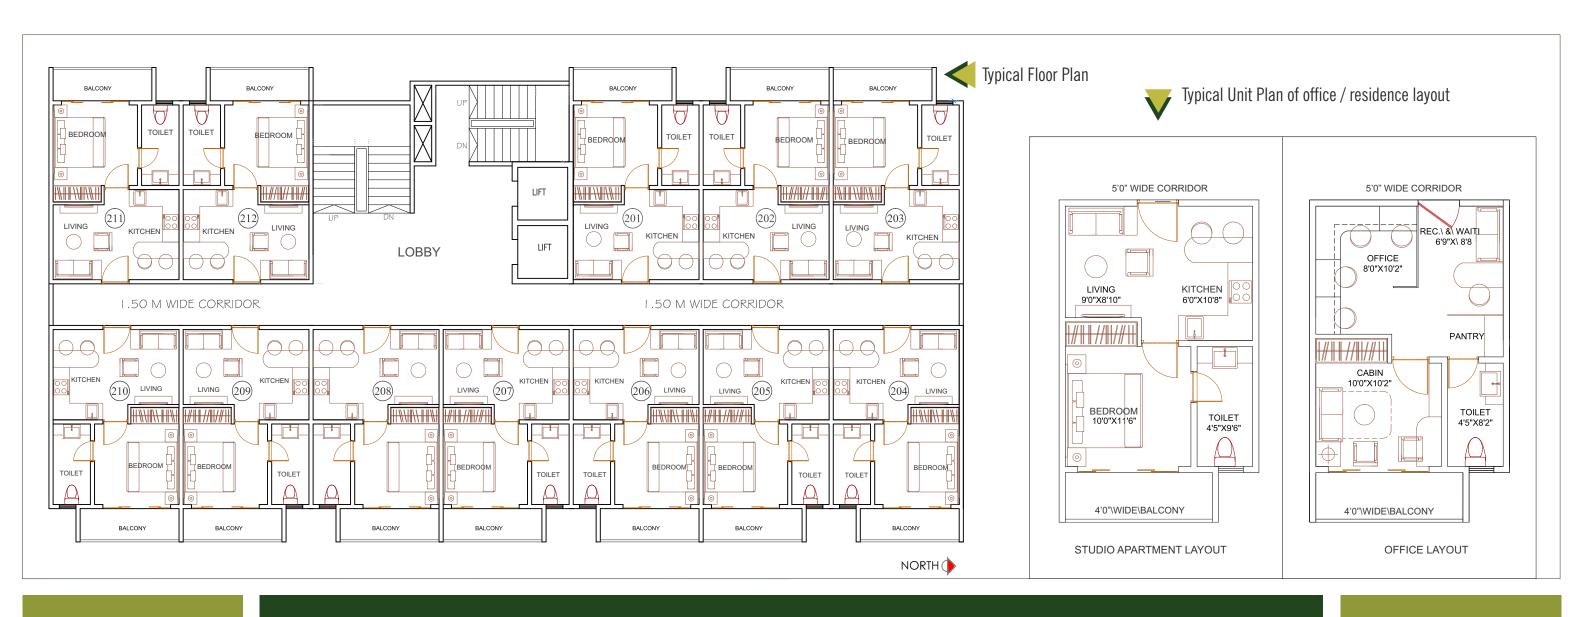

# KUL KUBE

Presenting KUL KUBE Cosy...Customized...Living.

We are offering you 350 sq.ft. carpet area studio apartments conceptualized tailor made for your needs. Be it a cosy home or a convenient office KUL KUBE excels in both. Right sized spaces that efficiently let you in your own mood and avatar. It also comes loaded with KUL's trademark commitment to superior standards. It assures greater value on your investment.

### **KUL KUBE Features**

#### **PROJECT FEATURES**

- **❖** Adequate security features
- ❖ Additional plethora of amenities made available by the popular Symphony Club adjoining the KUL KUBE.
- **\$** Elegant entrance lift lobby.
- ❖ Two lift for each Building.
- Generator backup for lift, common lighting & pumps.
- **Ample Parking**