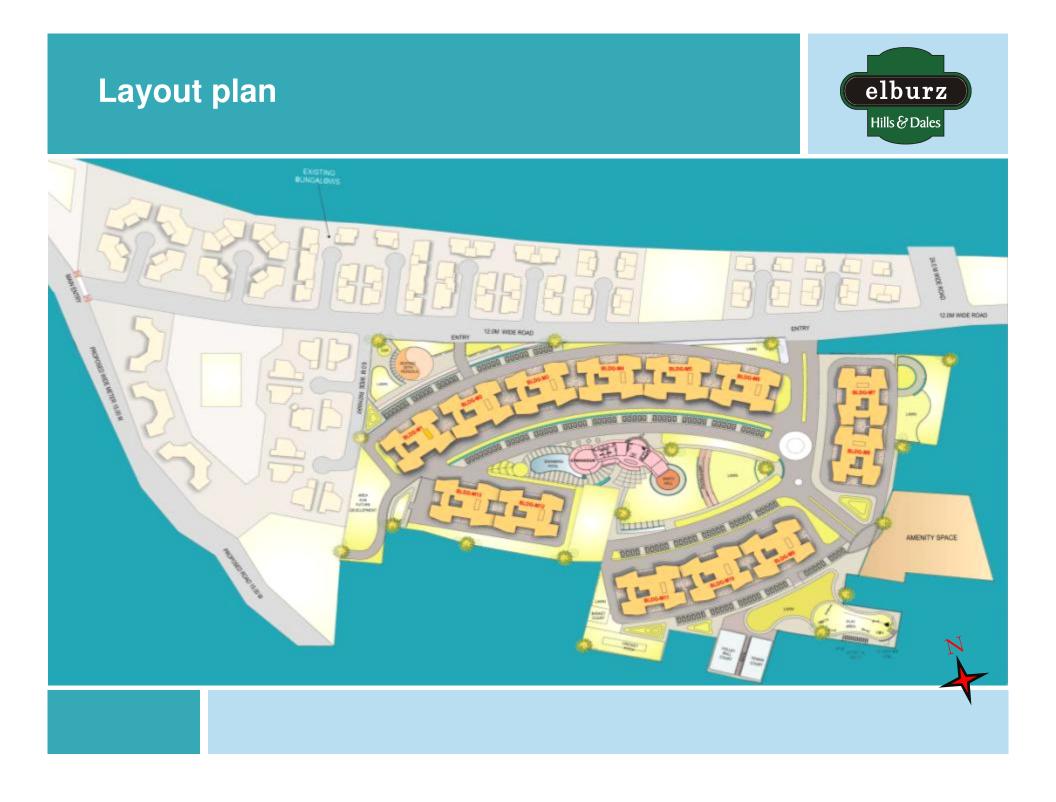

rassa (Kondhwa) 3.5 kms Shri Bhairavnath Mandir, Kondhwa 3.5 kms Sindhi Community Ashram 7 kms Sadhu Vaswani 10 kms Bohri's religious place 5 kms Bank's & ATM'S (Kondhwa) Axis Bank, ATM 4 kms I.C.I.C.I Bank, ATM 4 kms Citibank, ATM 4 kms H.D.F.C., ATM 4.5 kms State Bank Of India. 4 kms Rupee CO-Operative Bank Ltd. 4 kms UCO Bank 4 kms **Police Station** N

| Mohammadwadi | 1 km    |
|--------------|---------|
| Kondhwa      | 4.5 kms |

#### Easy Access to

Solapur highway, Saswad Highway, Katraj highway & Expressway

### **Location map**





### Homes truly enveloped in greenery!





### **Extravagant spaces beyond expectations**



- A total of 3 & 4
  BHK apartments, surrounded by greenery.
- Each apartment is of 1540-2000 sq. ft. area.
- Each penthouse
  is of 2030 sq. ft.
  area





#### **Amenities galore**



#### **Sports**



- •Tennis court
- •Practice basketball court

#### **Entertainment**



- •Children's play area with sand pit
- •Toddler's play area
- •Senior citizen's sitting area
- •Amphitheater
- •Club house with modern facilities

#### Health



- •Spa, steam & massage room
- •Swimming pool
- •Open Shower
- •Adventure Wall
- •Cycling track
- •Jogging track
- •Acupressure path
- •Well equipped gym

# Spacious rooms... your status personified





# Nature's peep into every space





#### **Floor plan**





TYPICAL 1ST, 2ND, 3RD, 4TH, 5TH & 6TH FLOOR PLAN

#### **Creating Landmarks**



Since more than 17 years Kolte-Patil Developers Ltd. has endeavored to turn dreams into reality, through corporate philosophy of 'Creation not, construction'. Today, w