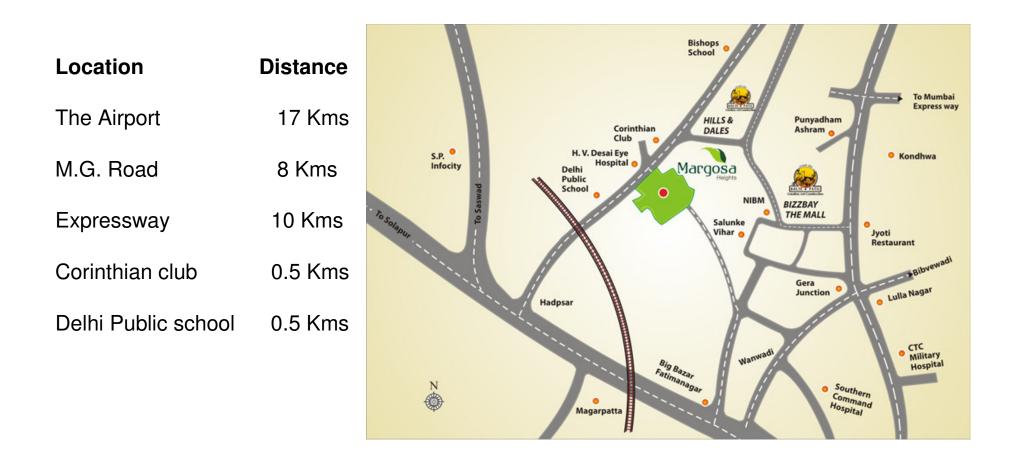

### **Location map**

### Offering an ideal & convenient location

- NIBM road is an elite and cosmopolitan locality of Pune.
- The presence of the Delhi Public School, the Bishop's School and the Corinthian Club add a lot of value to the location.
- Proximity to M.G. Road and Camp
- The convenience of shopping malls, multiplexes, hotels and

#### School, Play Groups

| Bishops School                              | 1 km                                    |
|---------------------------------------------|-----------------------------------------|
| Delhi Public School                         | 0.5 kms                                 |
| Blooming Buds (N.I.B.M.)                    | 2.5 kms                                 |
| Star Kids (N.I.B.M.)                        | 2.5 kms                                 |
| Vibgyor Schools                             | 1 km                                    |
|                                             |                                         |
| Retail Outlets                              |                                         |
| C.S.D. Canteen                              | 4 kms                                   |
| More, N.I.B.M.                              | 2.5 kms                                 |
| Tru Mart, Kondhwa                           | 5.5 kms                                 |
| Big Bazaar                                  | 7 kms                                   |
|                                             |                                         |
| Hospitals                                   |                                         |
| O a suble a sup O a second and I have shall | 4 1 1 1 1 1 1 1 1 1 1 1 1 1 1 1 1 1 1 1 |

| Southern Command Hospital | 4 kms |
|---------------------------|-------|
| Satyanand , Kondhwa       | 5 kms |
| H. V. Desai Eye Hospital  | 0 km  |

#### Clubs, Coffee Shops, Restaurants & Hotels

| Corinthian Club                | 0.5 km  |
|--------------------------------|---------|
| RSI Club                       | 7.5 kms |
| Jyoti Restaurant ,Kondhwa.     | 4 kms   |
| Barista, Kondhwa.              | 4 kms   |
| ZK's Restaurants, Lulla Nagar. | 5 kms   |
| Gera Junction, Lulla Nagar.    | 5 kms   |

#### Home Appliances Stores Gravity, Kondhwa 4.5 kms Dutta & Co., Kondhwa 4 kms **Religious Places** Madrassa (Kondhwa) 3.5 kms Shri Bhairavnath Mandir, Kondhwa 3.5 kms Sindhi Community Ashram 7 kms Sadhu Vaswani 10 kms Bohri's religious place 5 kms Bank's & ATM'S (Kondhwa) Axis Bank, ATM 4 kms I.C.I.C.I Bank, ATM 4 kms Citibank, ATM 4 kms H.D.F.C., ATM 4.5 kms State Bank Of India. 4 kms Rupee CO-Operative Bank Ltd. 4 kms UCO Bank 4 kms **Police Station** N

| Mohammadwadi | 1 km    |
|--------------|---------|
| Kondhwa      | 4.5 kms |

#### Easy Access to

Solapur highway, Saswad Highway, Katraj highway & Expressway