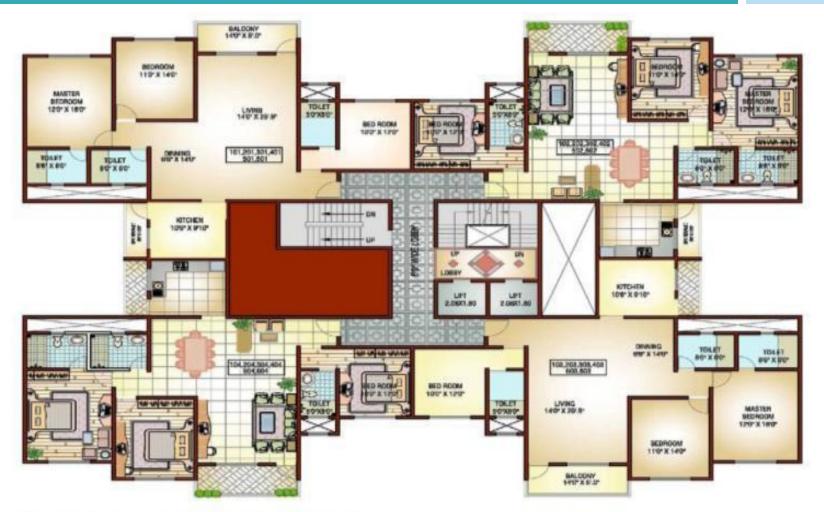

### Homes truly enveloped in greenery!





### **Extravagant spaces beyond expectations**



- A total of 3 & 4
  BHK apartments, surrounded by greenery.
- Each apartment is of 1540-2000 sq. ft. area.
- Each penthouse
  is of 2030 sq. ft.
  area





#### **Amenities galore**



#### **Sports**



- •Tennis court
- •Practice basketball court

#### **Entertainment**



- •Children's play area with sand pit
- •Toddler's play area
- •Senior citizen's sitting area
- •Amphitheater
- •Club house with modern facilities

#### Health



- •Spa, steam & massage room
- •Swimming pool
- •Open Shower
- •Adventure Wall
- •Cycling track
- •Jogging track
- •Acupressure path
- •Well equipped gym

# Spacious rooms... your status personified





# Nature's peep into every space





#### **Floor plan**





TYPICAL 1ST, 2ND, 3RD, 4TH, 5TH & 6TH FLOOR PLAN

#### **Creating Landmarks**



Since more than 17 years Kolte-Patil Developers Ltd. has endeavored to turn dreams into reality, through corporate philosophy of 'Creation not, construction'. Today, we stand among the diverse real estate developers that spell quality, trust, innovation and creativity.

We have been creating better experiences in every aspect of life across entire ventures in Residential, Commercials, IT Parks, Hospitality and Townships and became the developers of choice for thousands of discerning customers.

We are determined to give you the most luxurious living and working spaces at the most affordable prices. Kolte-Patil Developers Ltd.

Residential Retail Spaces Office Spaces IT Parks Hospitality BTS

A spectrum of sk