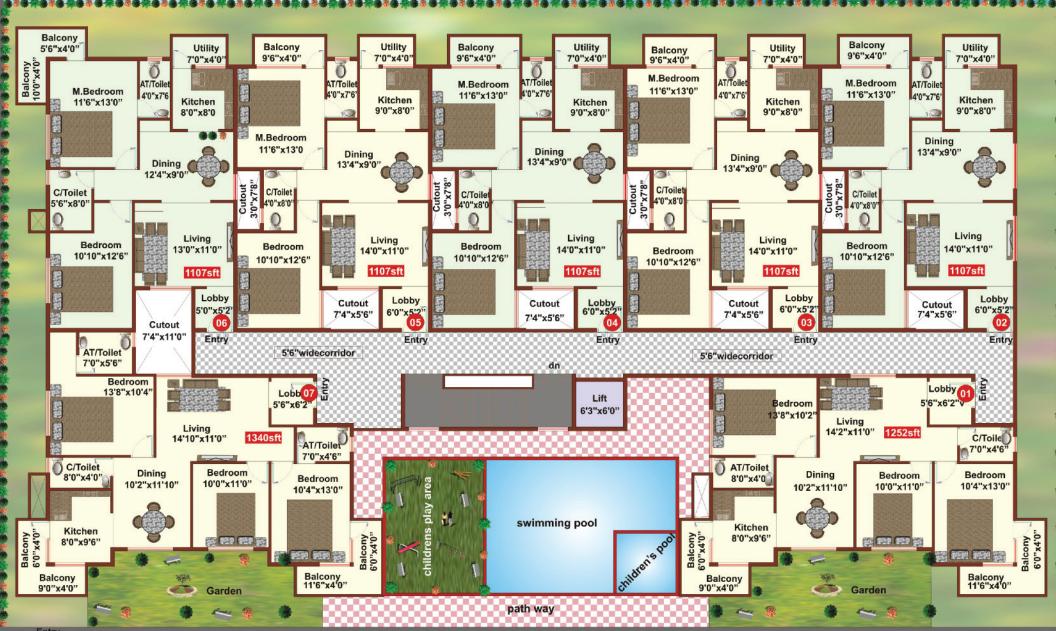

## **FLOORING**

Vitrified tile flooring in Living, Dining and Bed rooms. Ceramic tile flooring for other areas.

## LIFT LOBBY & CORRIDOR

Marble / Granite / Vitrified Flooring.

## **DOORS & WINDOWS**

- a. Main Door-Teakwood Frame with OST shutters.
- b. Internal Door Salwood frames with flushed shutters & Enamel paint.
- Windows Powder coated aluminium window system with safety grill, glass panels

## KITCHEN

Black granite platform with stainless sink - 2 ft height wall tiles above the cooking granite platform