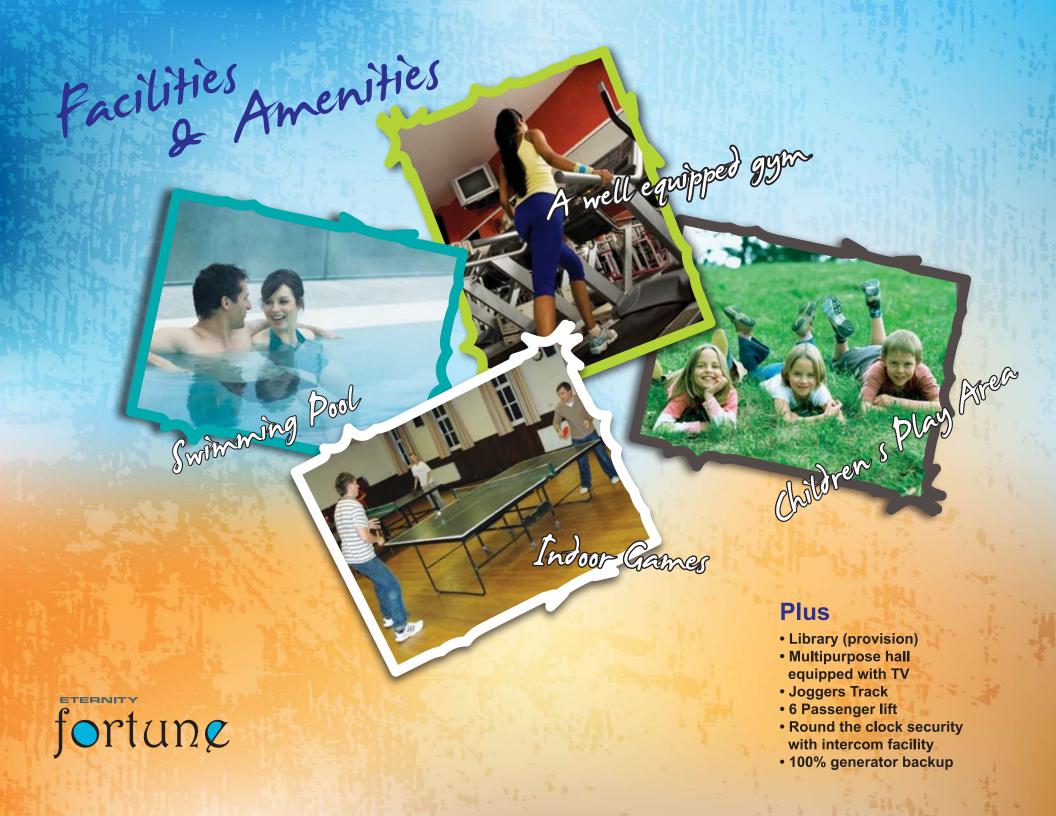

Vitrified tile flooring in Living, Dining and Bed rooms. Ceramic tile flooring for other areas.

## LIFT LOBBY & CORRIDOR

Marble / Granite / Vitrified Flooring.

## **DOORS & WINDOWS**

- a. Main Door-Teakwood Frame with OST shutters.
- b. Internal Door Salwood frames with flushed shutters & Enamel paint.
- Windows Powder coated aluminium window system with safety grill, glass panels

## KITCHEN

Black granite platform with stainless sink - 2 ft height wall tiles above the cooking granite platform

## **ELECTRICAL INSTALLATIONS**

Concealed fire redundant wiring with modular switches

## **TOILET FITTINGS & ACCESSORIES**

Ceramic glazed tiles dodo up to lintel level - IWC/EWC, Wash basin hot and cold mixer unit-ESS ESS make or equivalent for CP fittings. Sanitary fittings of ISI mark





This brochure is purely conceptual & not a legal offering. The company reserves the right to amend / change plans, elevations, ameniti