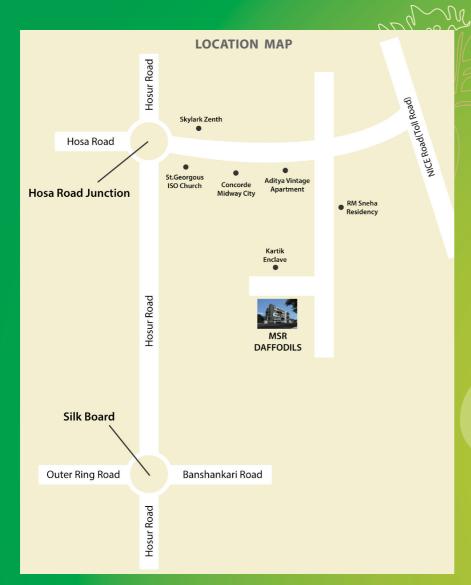

### SITE ADDRESS MSR Daffodils

Survey No. 25/1, Basapura Village, Begur Hobli, Bangalore-560100