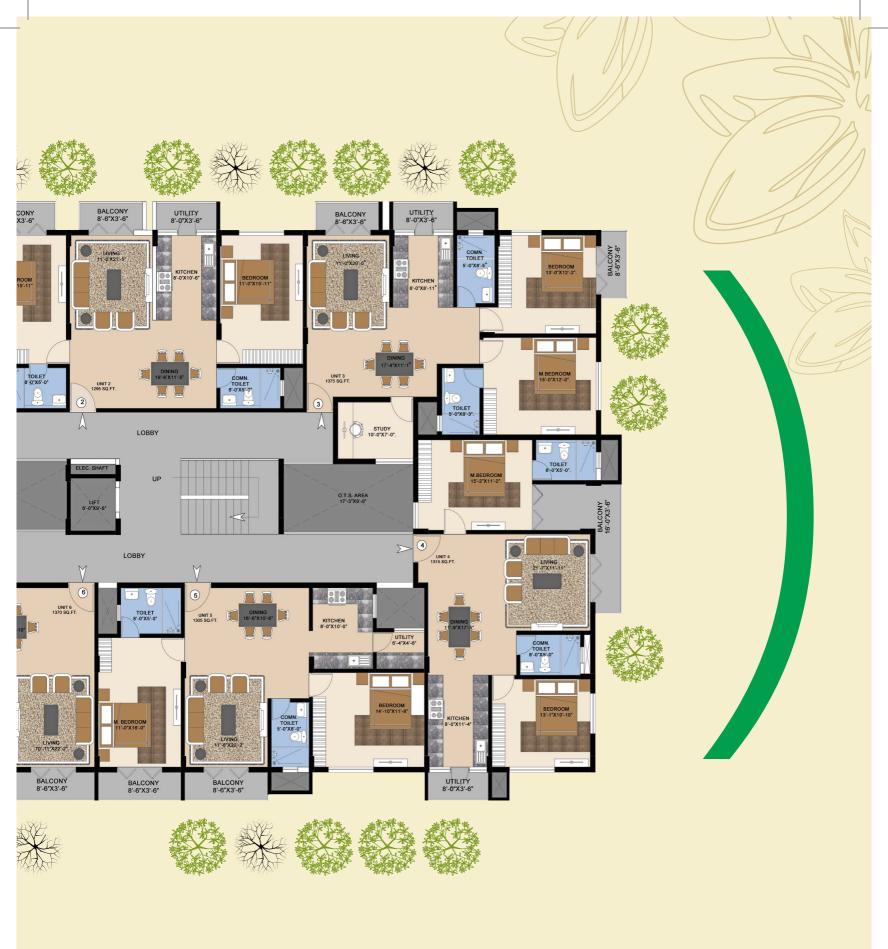

- 1. Balcony 8'6"x3'6"
- 2. Master Bedroom 11'2"x15'11"
- 3. Living 11'0"x21'5"
- 4. Dining 19'6"x11'5"
- 5. Kitchen 8'0"x10'6"
  - 6. Toilet 8'0"x5'0"
  - 7. Common Toilet 8'0"x5'0"
  - 8. Bedroom 11'0"x15'11"
  - 9. Balcony 8'6"x3'6"
  - 10. Utility 8'0"x3'6"

1. Dining 17'4"x11'1"

- 2. Living 11'0"x20'0"
- 3. Kitchen 8'0"x8'11"
- 4. Balcony 8'6"x3'6"
- 5. Utility 8'6"x3'6"

6. Study 10'0"x7'0"

- 7. Toilet 5'0"x8'3"
- 8. Common Toilet 5'0"x8'5"
- 9. Bedroom 13'0"x12'2"
- 10. Master Bedroom 15'0"x12'0"
- 11. Balcony 8'6"x3'6"

1375sqft
(2BHK + study)

1. Living 11'0"x22'2" 2. Toilet 8'0"x5'8" 3. Dining 16'6"x10'6" 4. Kitchen 8'0"x10'0" 5. Bedroom 14'10"x11'8" 6. Balcony 11'0"x3'6" 7. Balcony 11'0"x3'6"

9. Utility 6'4"x4'6"

- 1. Living 21'7"x11'11" 2. Dining 11'9"x17'5"
- 3. Bedroom 13'1"x10'10"
- 4. Master Bedroom 15'2"x11'2"
- 5. Kitchen 8'0"x5'0"
- 6. Toilet 8'0"x5'0"
- 7. Balcony 16'6"x3'6"
- 8. Common Toilet 8'0"x5'0"
- 9. Utility 8'0"x3'6"

Unit 6

- 1. Master Bedroom 16'0"x14'1"
- 2. Bedroom 14'5"x11'6"
- 3. Dining 17'10"x12'10"
- 4. Living 10'11"x22'2"
- 5. Kitchen 8'0"x9'4"
- 6. Common Toilet 5'0"x8'0"
- 7. Toilet 5'0"x8'9"
- 8. Balcony 8'6"x3'6"
- 9. Balcony 10'11"x3'6"
- 10. Utility 8'0"x3'6"