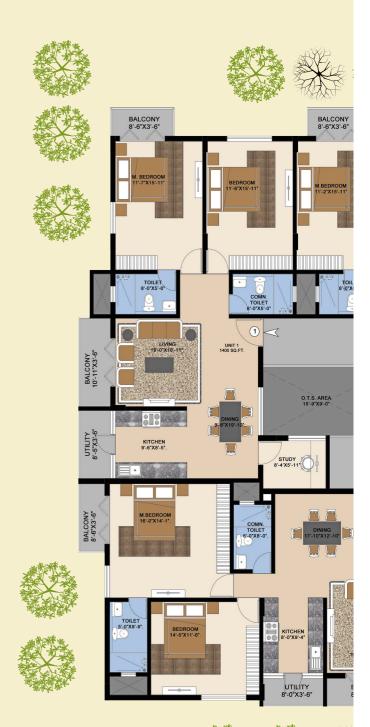

# Hat layouts

Unit 1

1400sqft (2BHK + study)

- 1. Balcony 8'6"x3'6"
- 2. Master Bedroom 11'7"x15'11"
- 3. Bedroom 11'6"x15'11"
- 4. Toilet 8'1"x5'0"
- 5. Common Toilet 8'0"x5'0"
- 6. Living 19'0"x10'11"
- 7. Dining 9'6"x19'10"
- 8. Kitchen 9'6"x8'5"
- 9. Study 8'4"x5'11"
- 10. Balcony 10'11"x3'6"
- 11. Utility 8'5"x3'6""