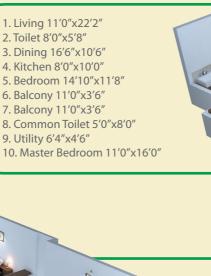

- 1. Balcony 8'6"x3'6"
- 2. Master Bedroom 11'2"x15'11"
- 3. Living 11'0"x21'5"
- 4. Dining 19'6"x11'5"
- 5. Kitchen 8'0"x10'6"
  - 6. Toilet 8'0"x5'0"
  - 7. Common Toilet 8'0"x5'0"
  - 8. Bedroom 11'0"x15'11"
  - 9. Balcony 8'6"x3'6"
  - 10. Utility 8'0"x3'6"