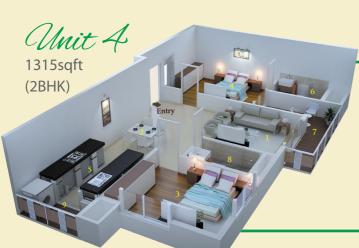

1375sqft
(2BHK + study)

1. Living 11'0"x22'2" 2. Toilet 8'0"x5'8" 3. Dining 16'6"x10'6" 4. Kitchen 8'0"x10'0" 5. Bedroom 14'10"x11'8" 6. Balcony 11'0"x3'6" 7. Balcony 11'0"x3'6"

9. Utility 6'4"x4'6"

- 1. Living 21'7"x11'11" 2. Dining 11'9"x17'5"
- 3. Bedroom 13'1"x10'10"
- 4. Master Bedroom 15'2"x11'2"
- 5. Kitchen 8'0"x5'0"
- 6. Toilet 8'0"x5'0"
- 7. Balcony 16'6"x3'6"
- 8. Common Toilet 8'0"x5'0"
- 9. Utility 8'0"x3'6"