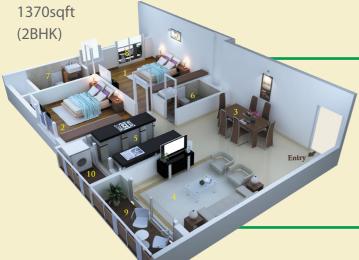

1. Dining 17'4"x11'1"

- 2. Living 11'0"x20'0"
- 3. Kitchen 8'0"x8'11"
- 4. Balcony 8'6"x3'6"
- 5. Utility 8'6"x3'6"

6. Study 10'0"x7'0"

- 7. Toilet 5'0"x8'3"
- 8. Common Toilet 5'0"x8'5"
- 9. Bedroom 13'0"x12'2"
- 10. Master Bedroom 15'0"x12'0"
- 11. Balcony 8'6"x3'6"