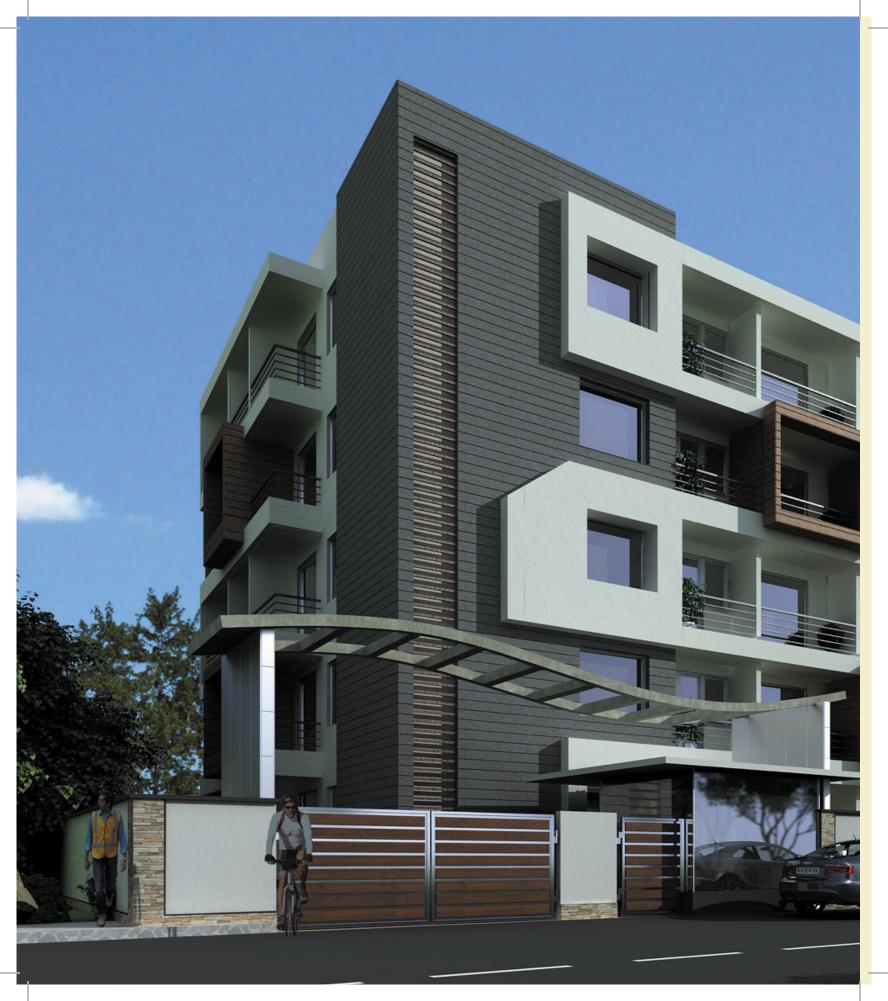

All at arm's reach

With every amenity within arm's reach, you won't feel like leaving home. MSR Daffodils enriches your everyday with the best of facilities and amenities:

- A well designed landscape
- Dedicated covered car parking
- Power back-up facility
- Round-the-clock security system
- Intercom for each flat
- 2KV DG back-up for each apartment
- Children's play area
- Vaastu-compliant with good ventilation
- Roof-top gymnasium
- Yoga and aerobic room
- Lifts with adequate capacity

Quality living

MSR Dwellings' key strength is the quality materials it uses to enable quality living. Some of the specifics include:

- RCC framed structure
- High quality plastering
- Premium quality tiles, marble and granite for flooring
- Anti-skid tiles for bathroom
- Plastic emulsion and water-proof paint for walls
- Teak wood main door with antique finish
- 3-track UPVC windows with mosquito mesh
- C.P/ Sanitary Fittings from Johnson/Jaguar/Hindware or equivalent.