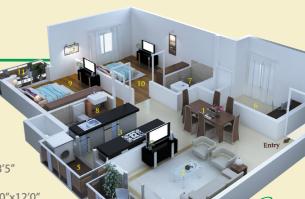

1375sqft
(2BHK + study)

1. Living 11'0"x22'2" 2. Toilet 8'0"x5'8" 3. Dining 16'6"x10'6" 4. Kitchen 8'0"x10'0" 5. Bedroom 14'10"x11'8" 6. Balcony 11'0"x3'6" 7. Balcony 11'0"x3'6"

9. Utility 6'4"x4'6"

- 1. Living 21'7"x11'11" 2. Dining 11'9"x17'5"
- 3. Bedroom 13'1"x10'10"
- 4. Master Bedroom 15'2"x11'2"
- 5. Kitchen 8'0"x5'0"
- 6. Toilet 8'0"x5'0"
- 7. Balcony 16'6"x3'6"
- 8. Common Toilet 8'0"x5'0"
- 9. Utility 8'0"x3'6"