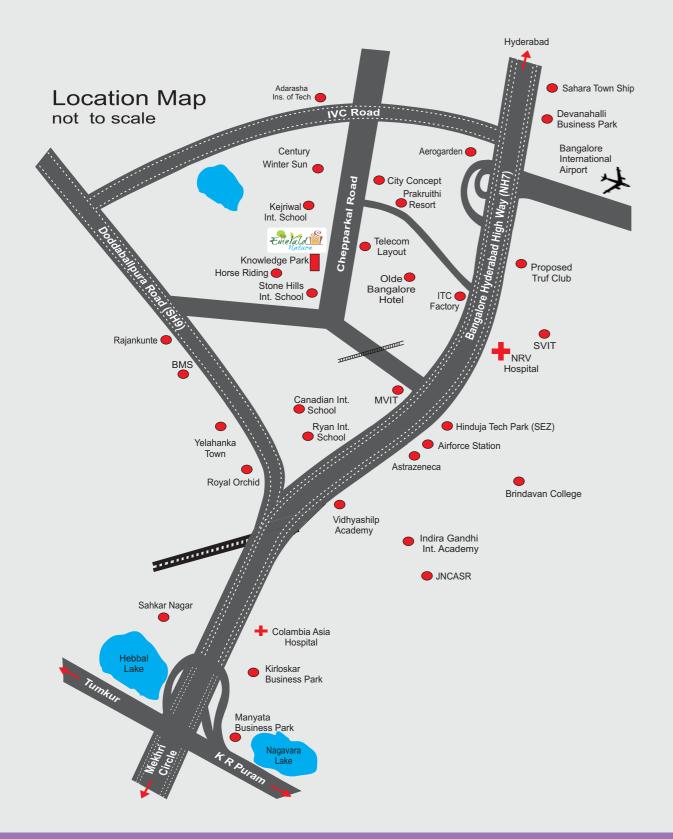

## **VICINITY**

**Emerald Natura** is located on three vital connectivity routes; Bangalore International Airport Road (NH7), IVC road and Doddaballapura Road (SH9). Project having proximity with proposed Embassy Knowledge Park and Kejriwal International School. It is approximately 2.5 Km from Stonehill International School and Embassy Horse Riding School and proposed Embassy Knowledge Park, 5 Km from MVIT/Sri Venkateshwara College of Engineering/Adrash Institute of Technology, 10 Km form Yelahanka or Ryan International School/BMS Institute of Technology, 10-12 Km from Devanahaly Business Park/ Bangalore International Airport, 20 Km from Hebbal and 27 km from Mantri Square/ Orion Mall/ UB City and Vidhan Soudha.

Project is located on the Chapparakallu Road (Off International Airport Road; NH 7) in North Bangalore. This area is being developed at a fast pace and is sure to become an attractive residential address very soon. In additional "Emerald Natura" is located in an area surrounded by well reputed institutions (The Kejriwal International School, Stone Hills International School, Canadian International School, MVIT, BMSIT, SVIT, Adarsh Institute of Technology etc.) The proposed Hinduja SEZ, Embassy Knowledge Park is also set to boost the industrial and commercial activity in the area. The site is ~13 Km away from international airport and is also easily accessible from Yelahanka. Existing connectivity is good; which is improving with the widening of the connecting roads (NH7, SH9, IVC and MVIT College road) and the proposed high -speed rail link project.