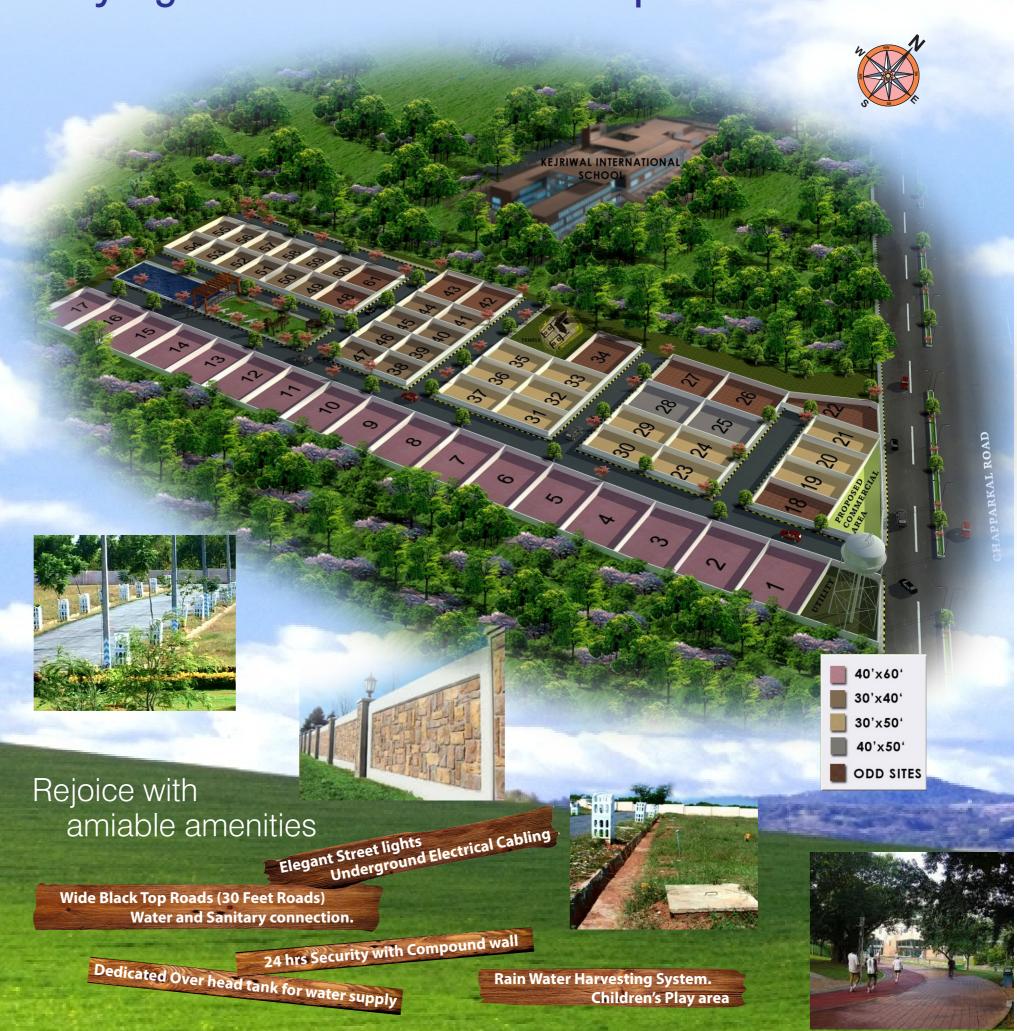

## Over 60 residential plots of varying sizes on 1.6 million square feet of land

**Emerald Natura** is a gated premium residential plots spread over ~4 acres of serene land, planned along the lines of the finest international standard housing projects, which is offering excellence in quality and gracious lifestyles. We understand that a comfortable home is a source of great happiness, second only to health. Therefore, we offer you an opportunity to design your own home at "Emerald Natura"

This unique project is tucked away from the chaos and din of city traffic, yet enjoys remarkable connectivity. Projects offers you a choice of fully developed residential plots of varying sizes to suit your requirements. Excellent amenities and facilities back the plots. Over 35% of the area has been earmarked for parks, roads and amenities. This means that residents will have access to a wide area of open space allowing them to indulge in various community activities. The project's utilities are all laid underground.