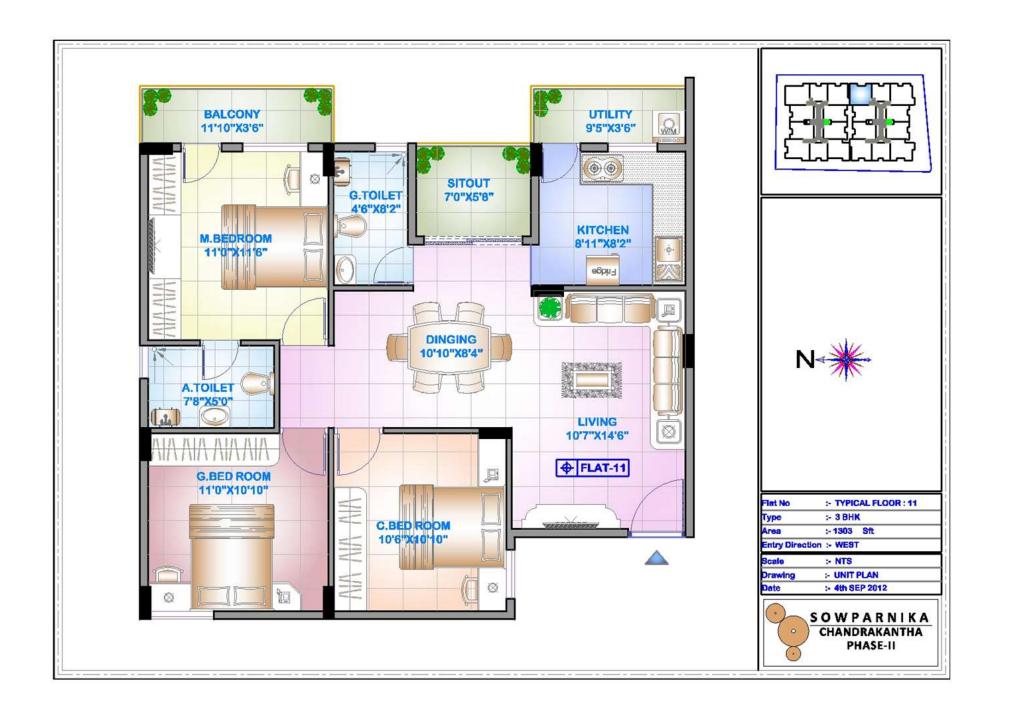

#### FIRST FLOOR

| Flat No         | :- TYPICAL FLOOR : 02 & 12 |                   |
|-----------------|----------------------------|-------------------|
| Туре            | :- 3.5 BHK                 |                   |
| Area            | :- 1936 Sft                |                   |
| Entry Direction | :- NORTH                   |                   |
| Scale           | :- NTS                     | SOWPARNIKA        |
| Drawing         | :- UNIT PLAN               | ( ) CHANDRAKANTHA |
| Date            | :- 4th SEP 2012            | PHASE-II          |