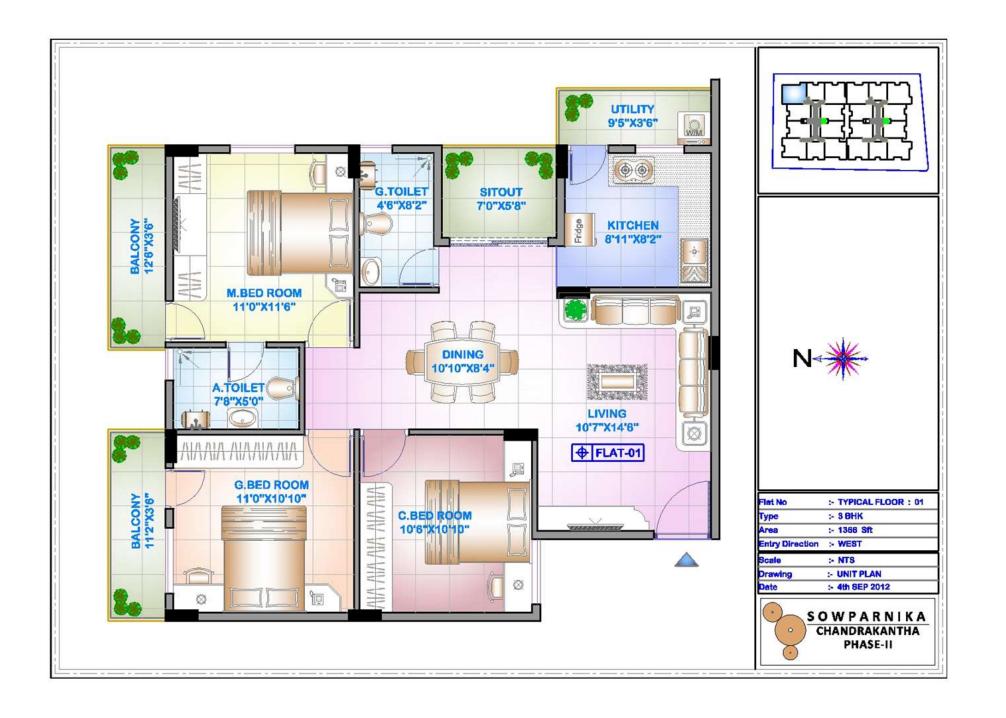

#### FIRST FLOOR

| Flat No         | :- TYPICAL FLOOR : 02 & 12 |                   |
|-----------------|----------------------------|-------------------|
| Туре            | :- 3.5 BHK                 |                   |
| Area            | :- 1936 Sft                |                   |
| Entry Direction | :- NORTH                   |                   |
| Scale           | :- NTS                     | SOWPARNIKA        |
| Drawing         | :- UNIT PLAN               | ( ) CHANDRAKANTHA |
| Date            | :- 4th SEP 2012            | PHASE-II          |