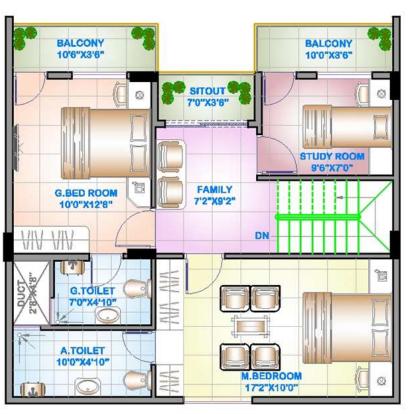

#### FIRST FLOOR

| Flat No         | :- TYPICAL FLOOR : 02 & 12 |                   |
|-----------------|----------------------------|-------------------|
| Туре            | :- 3.5 BHK                 |                   |
| Area            | :- 1936 Sft                |                   |
| Entry Direction | :- NORTH                   |                   |
| Scale           | :- NTS                     | SOWPARNIKA        |
| Drawing         | :- UNIT PLAN               | ( ) CHANDRAKANTHA |
| Date            | :- 4th SEP 2012            | PHASE-II          |