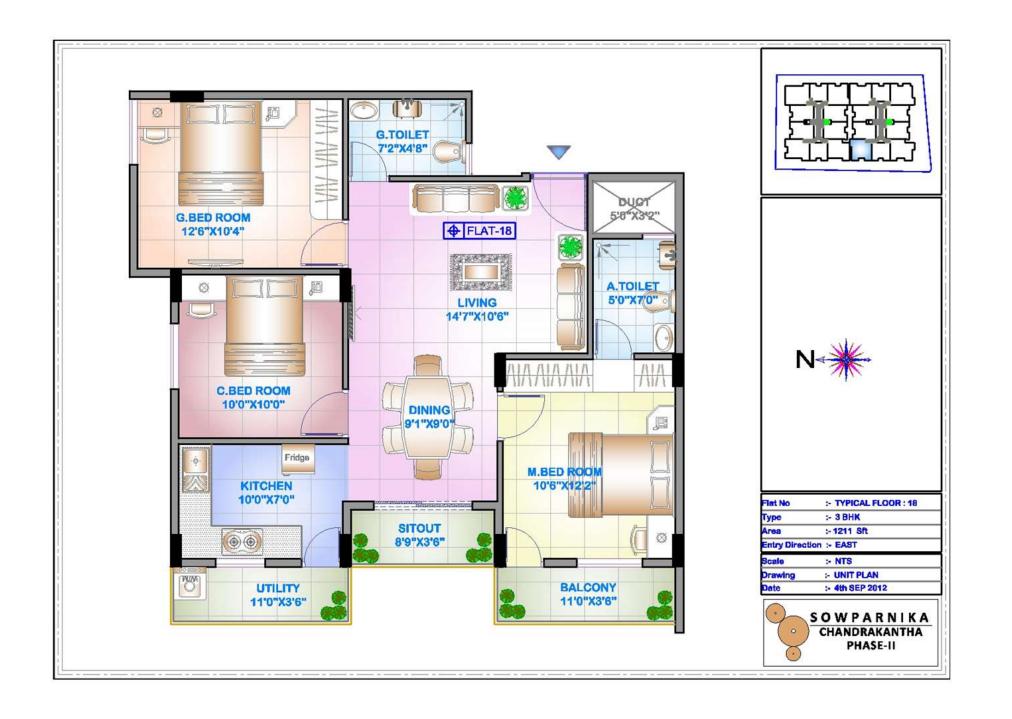

#### FIRST FLOOR

| Flat No         | :- TYPICAL FLOOR : 02 & 12 |                   |
|-----------------|----------------------------|-------------------|
| Туре            | :- 3.5 BHK                 |                   |
| Area            | :- 1936 Sft                |                   |
| Entry Direction | :- NORTH                   |                   |
| Scale           | :- NTS                     | SOWPARNIKA        |
| Drawing         | :- UNIT PLAN               | ( ) CHANDRAKANTHA |
| Date            | :- 4th SEP 2012            | PHASE-II          |