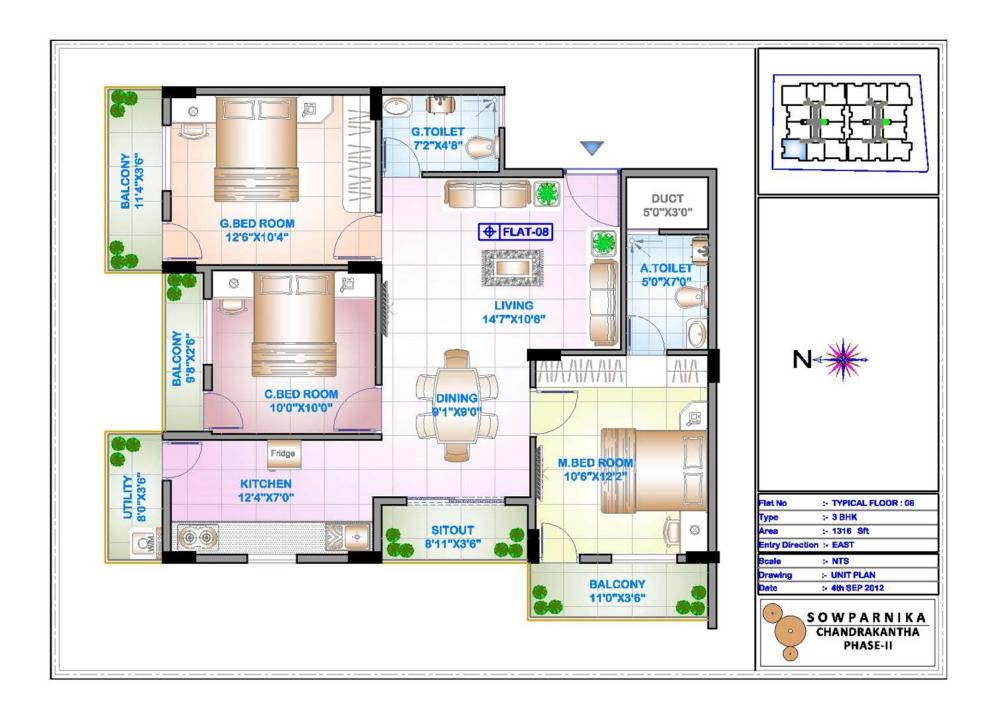

#### FIRST FLOOR

| Flat No         | :- TYPICAL FLOOR : 02 & 12 |                   |
|-----------------|----------------------------|-------------------|
| Туре            | :- 3.5 BHK                 |                   |
| Area            | :- 1936 Sft                |                   |
| Entry Direction | :- NORTH                   |                   |
| Scale           | :- NTS                     | SOWPARNIKA        |
| Drawing         | :- UNIT PLAN               | ( ) CHANDRAKANTHA |
| Date            | :- 4th SEP 2012            | PHASE-II          |