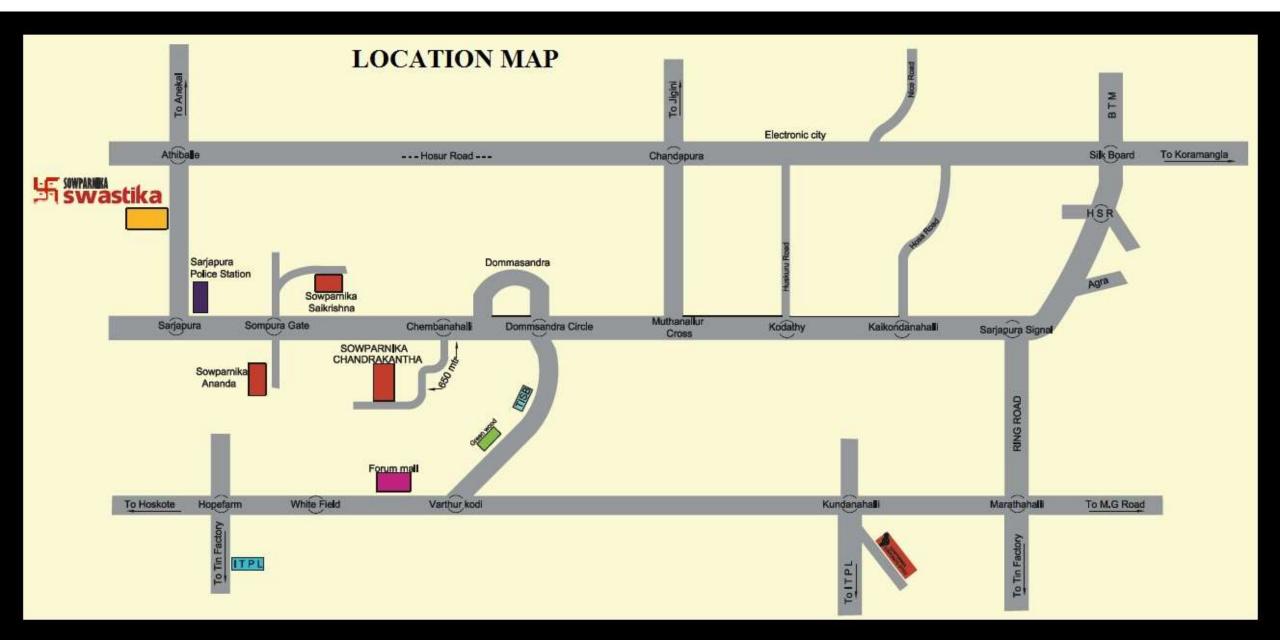

- 1. FLOORING: Vitrified Tiles for Drawing & Dining and Ceramic tiles For Bedrooms and Kitchen..
- **2. KITCHEN:** Counter with granite top and 1½' bowl single drain Stainless steel sinks. Glazed tile above counter to a height of 2'.
- **3. TOILETS:** Anti-skid ceramic tiles for floor and glazed tiles for wall upto 7', concealed piping ,good quality CP fittings.
- **4. WINDOWS**: 3 track aluminum powder coated with glazed shutters.
- **5. ELECTRICAL:** Concealed conduit wiring with copper conductor, Adequate light and fan points, 5 amps plug Points etc., Controlled by ELCB and MCB with independent KPTCL meters.
- **6. ELEVATORS:** Lifts with back-up generators,
- **7. GENERATOR:** Generator back up for lifts, selected common area Lighting, pumps & for each apartment 0.5KVA

### Location



# Key Plan









#### FIRST FLOOR





| Flat No         | :- TYPICAL FLOOR : 02 & 12 |                   |
|-----------------|----------------------------|-------------------|
| Туре            | :- 3.5 BHK                 |                   |
| Area            | :- 1936 Sft                |                   |
| Entry Direction | :- NORTH                   |                   |
| Scale           | :- NTS                     | SOWPARNIKA        |
| Drawing         | :- UNIT PLAN               | ( ) CHANDRAKANTHA |
| Date            | :- 4th SEP 2012            | PHASE-II          |