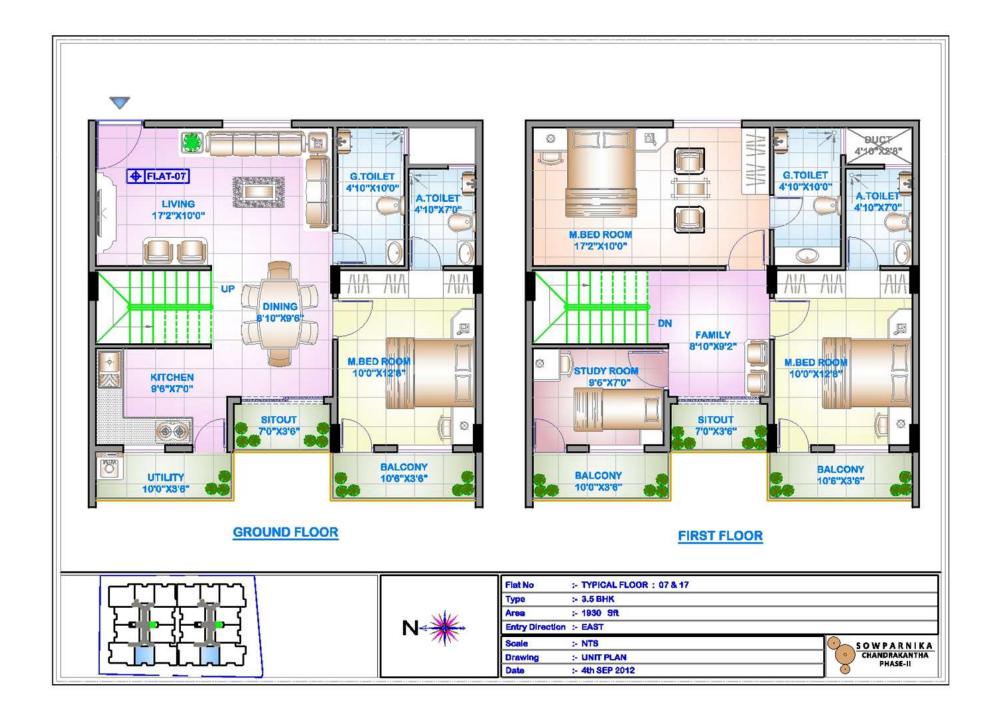

#### FIRST FLOOR

| Flat No         | :- TYPICAL FLOOR : 02 & 12 |                   |
|-----------------|----------------------------|-------------------|
| Туре            | :- 3.5 BHK                 |                   |
| Area            | :- 1936 Sft                |                   |
| Entry Direction | :- NORTH                   |                   |
| Scale           | :- NTS                     | SOWPARNIKA        |
| Drawing         | :- UNIT PLAN               | ( ) CHANDRAKANTHA |
| Date            | :- 4th SEP 2012            | PHASE-II          |