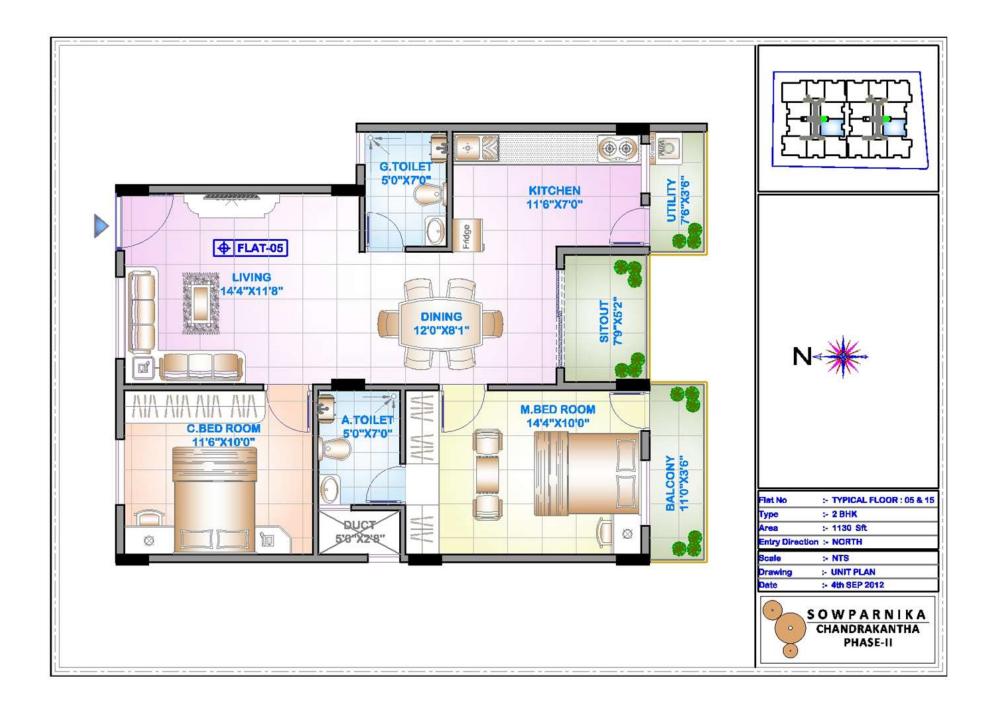

#### FIRST FLOOR

| Flat No         | :- TYPICAL FLOOR : 02 & 12 |                   |
|-----------------|----------------------------|-------------------|
| Туре            | :- 3.5 BHK                 |                   |
| Area            | :- 1936 Sft                |                   |
| Entry Direction | :- NORTH                   |                   |
| Scale           | :- NTS                     | SOWPARNIKA        |
| Drawing         | :- UNIT PLAN               | ( ) CHANDRAKANTHA |
| Date            | :- 4th SEP 2012            | PHASE-II          |