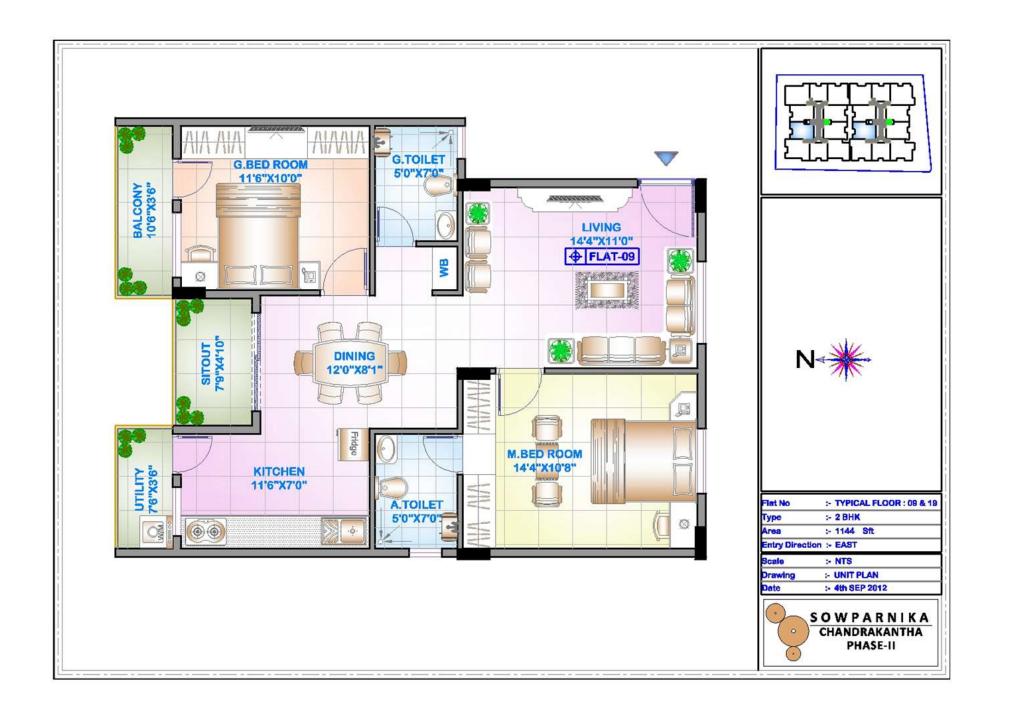

#### FIRST FLOOR

| Flat No         | :- TYPICAL FLOOR : 02 & 12 |                   |
|-----------------|----------------------------|-------------------|
| Туре            | :- 3.5 BHK                 |                   |
| Area            | :- 1936 Sft                |                   |
| Entry Direction | :- NORTH                   |                   |
| Scale           | :- NTS                     | SOWPARNIKA        |
| Drawing         | :- UNIT PLAN               | ( ) CHANDRAKANTHA |
| Date            | :- 4th SEP 2012            | PHASE-II          |