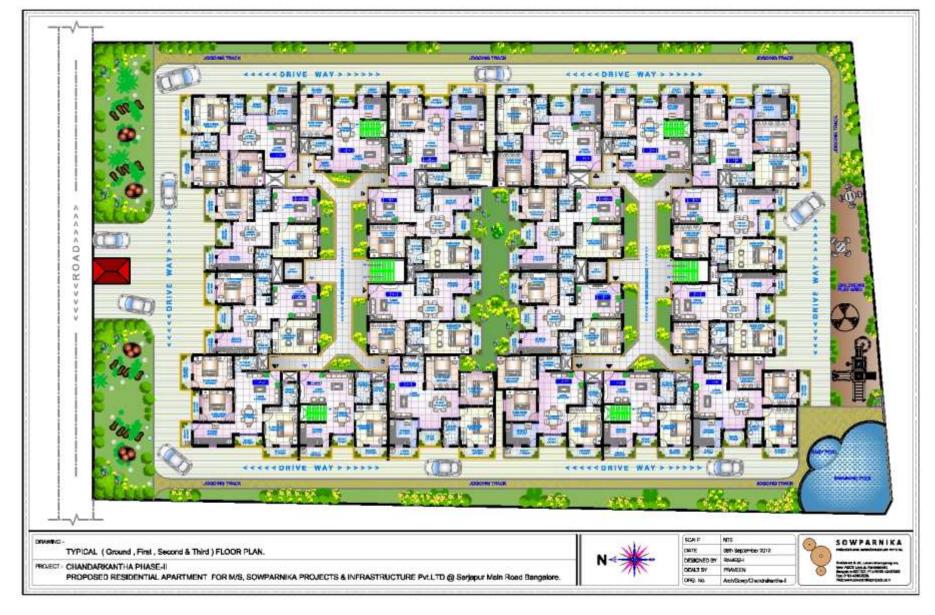

: Vitrified Tiles for Drawing & Dining and Ceramic tiles For Bedrooms and Kitchen..
- **2. KITCHEN:** Counter with granite top and 1½' bowl single drain Stainless steel sinks. Glazed tile above counter to a height of 2'.
- **3. TOILETS:** Anti-skid ceramic tiles for floor and glazed tiles for wall upto 7', concealed piping ,good quality CP fittings.
- **4. WINDOWS**: 3 track aluminum powder coated with glazed shutters.
- **5. ELECTRICAL:** Concealed conduit wiring with copper conductor, Adequate light and fan points, 5 amps plug Points etc., Controlled by ELCB and MCB with independent KPTCL meters.
- **6. ELEVATORS:** Lifts with back-up generators,
- **7. GENERATOR:** Generator back up for lifts, selected common area Lighting, pumps & for each apartment 0.5KVA

### Location



# Key Plan









#### FIRST FLOOR





| Flat No         | :- TYPICAL FLOOR : 02 & 12 |                   |
|-----------------|----------------------------|-------------------|
| Туре            | :- 3.5 BHK                 |                   |
| Area            | :- 1936 Sft                |                   |
| Entry Direction | :- NORTH                   |                   |
| Scale           | :- NTS                     | SOWPARNIKA        |
| Drawing         | :- UNIT PLAN               | ( ) CHANDRAKANTHA |
| Date            | :- 4th SEP 2012            | PHASE-II          |