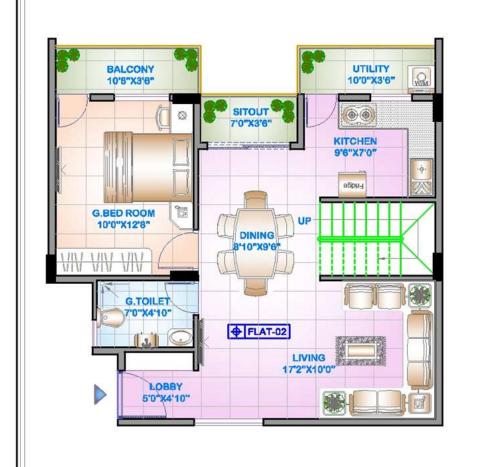

#### FIRST FLOOR

| Flat No         | :- TYPICAL FLOOR : 02 & 12 |                   |
|-----------------|----------------------------|-------------------|
| Туре            | :- 3.5 BHK                 |                   |
| Area            | :- 1936 Sft                |                   |
| Entry Direction | :- NORTH                   |                   |
| Scale           | :- NTS                     | SOWPARNIKA        |
| Drawing         | :- UNIT PLAN               | ( ) CHANDRAKANTHA |
| Date            | :- 4th SEP 2012            | PHASE-II          |