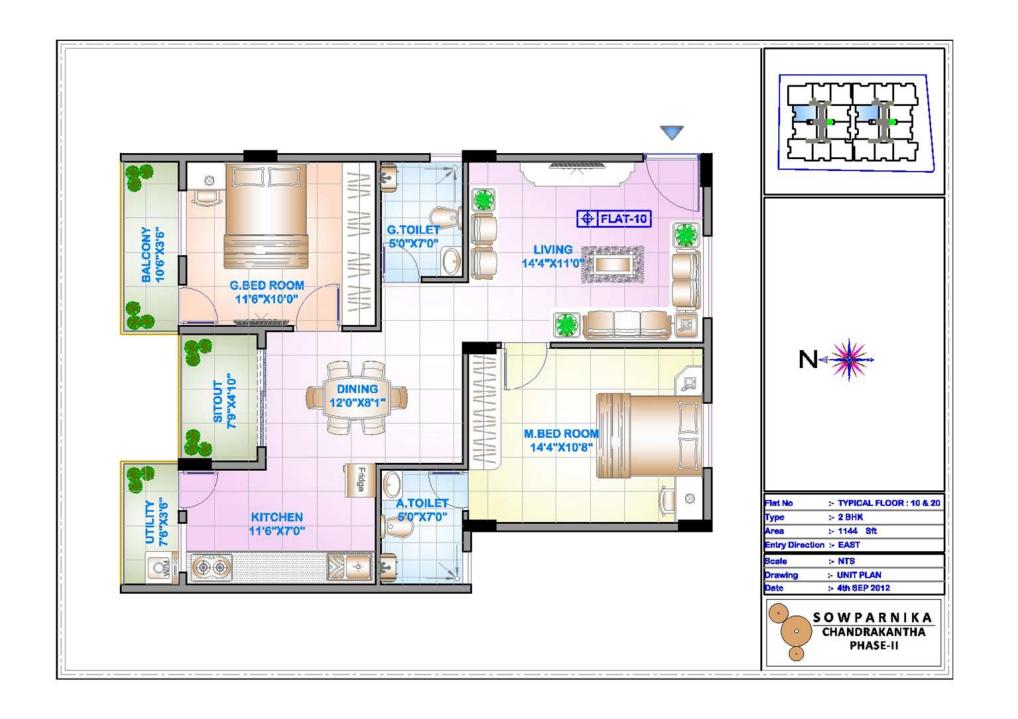

#### FIRST FLOOR

| Flat No         | :- TYPICAL FLOOR : 02 & 12 |                   |
|-----------------|----------------------------|-------------------|
| Туре            | :- 3.5 BHK                 |                   |
| Area            | :- 1936 Sft                |                   |
| Entry Direction | :- NORTH                   |                   |
| Scale           | :- NTS                     | SOWPARNIKA        |
| Drawing         | :- UNIT PLAN               | ( ) CHANDRAKANTHA |
| Date            | :- 4th SEP 2012            | PHASE-II          |