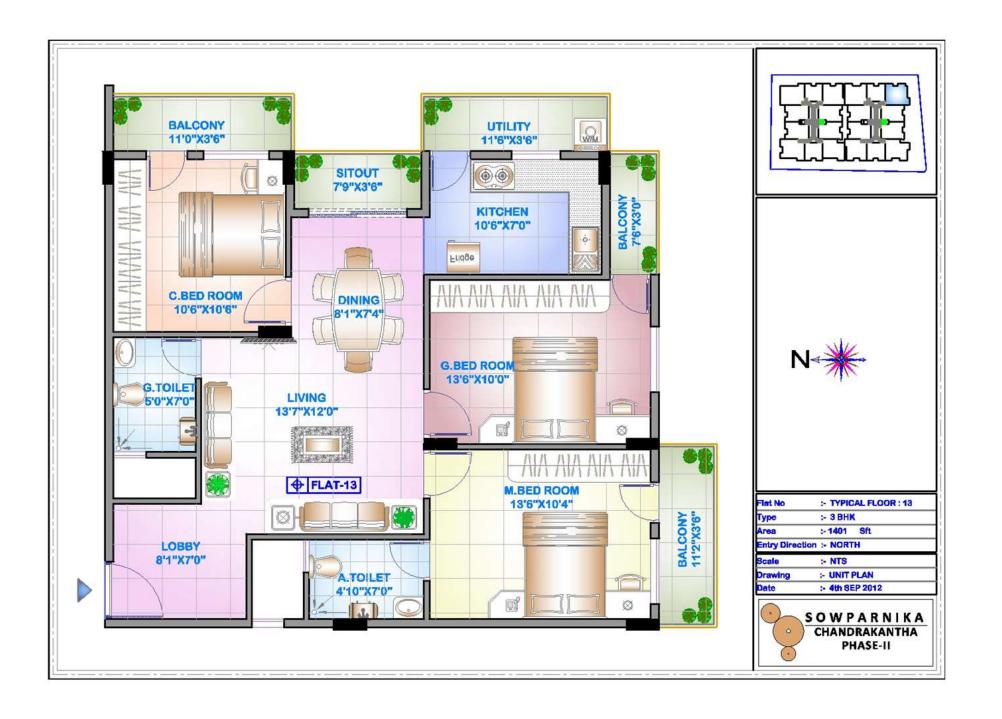

#### FIRST FLOOR

| Flat No         | :- TYPICAL FLOOR : 02 & 12 |                   |
|-----------------|----------------------------|-------------------|
| Туре            | :- 3.5 BHK                 |                   |
| Area            | :- 1936 Sft                |                   |
| Entry Direction | :- NORTH                   |                   |
| Scale           | :- NTS                     | SOWPARNIKA        |
| Drawing         | :- UNIT PLAN               | ( ) CHANDRAKANTHA |
| Date            | :- 4th SEP 2012            | PHASE-II          |