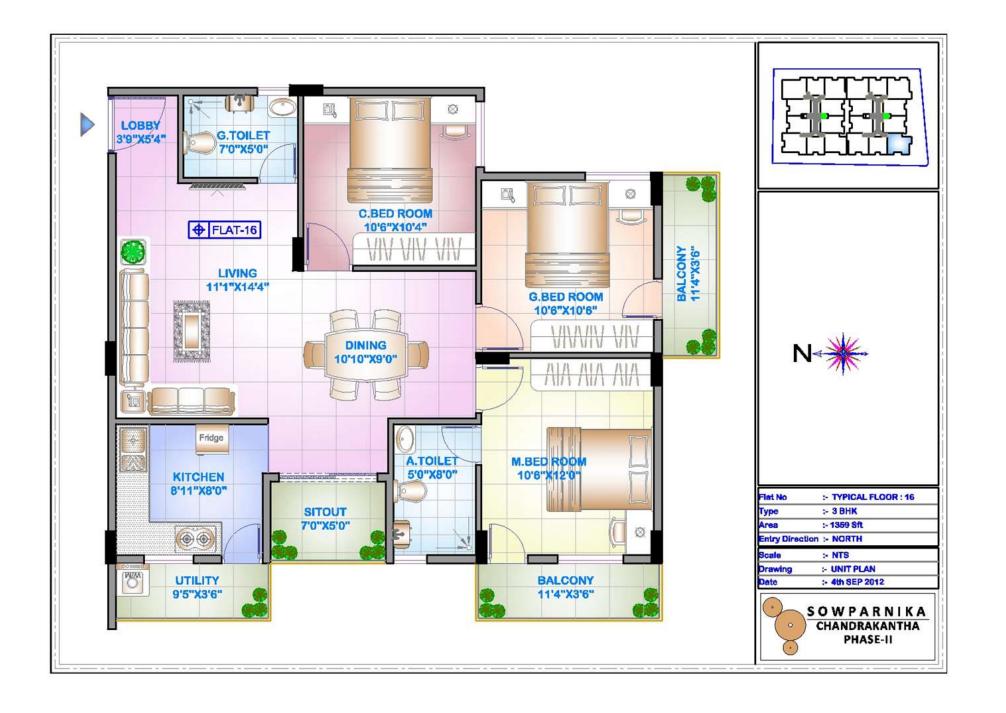

#### FIRST FLOOR

| Flat No         | :- TYPICAL FLOOR : 02 & 12 |                   |
|-----------------|----------------------------|-------------------|
| Туре            | :- 3.5 BHK                 |                   |
| Area            | :- 1936 Sft                |                   |
| Entry Direction | :- NORTH                   |                   |
| Scale           | :- NTS                     | SOWPARNIKA        |
| Drawing         | :- UNIT PLAN               | ( ) CHANDRAKANTHA |
| Date            | :- 4th SEP 2012            | PHASE-II          |