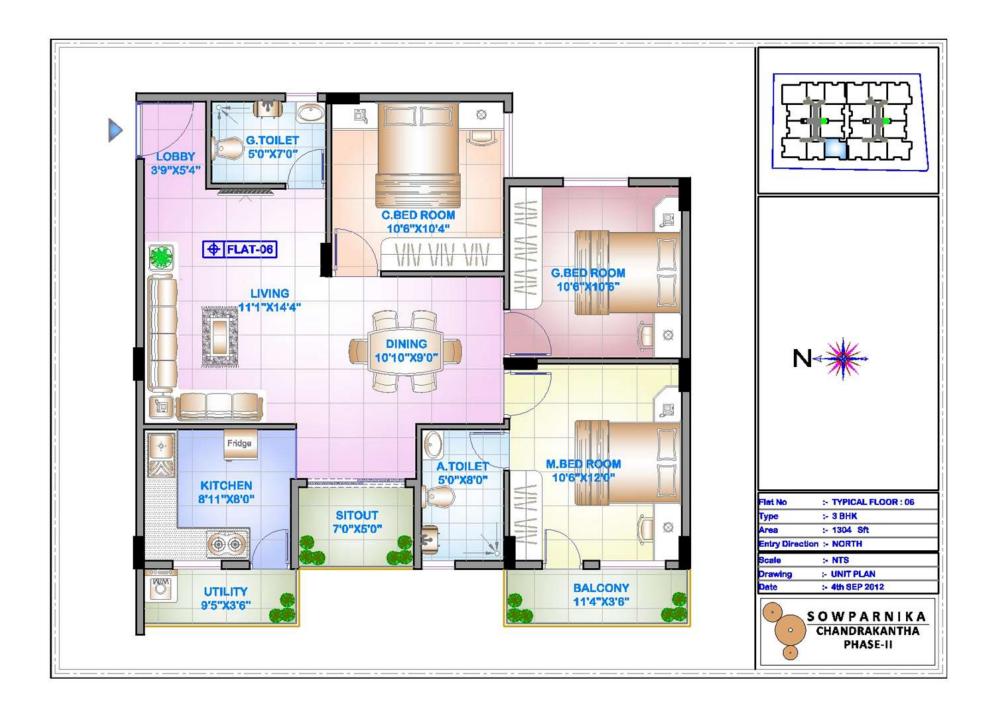

#### FIRST FLOOR

| Flat No         | :- TYPICAL FLOOR : 02 & 12 |                   |
|-----------------|----------------------------|-------------------|
| Туре            | :- 3.5 BHK                 |                   |
| Area            | :- 1936 Sft                |                   |
| Entry Direction | :- NORTH                   |                   |
| Scale           | :- NTS                     | SOWPARNIKA        |
| Drawing         | :- UNIT PLAN               | ( ) CHANDRAKANTHA |
| Date            | :- 4th SEP 2012            | PHASE-II          |