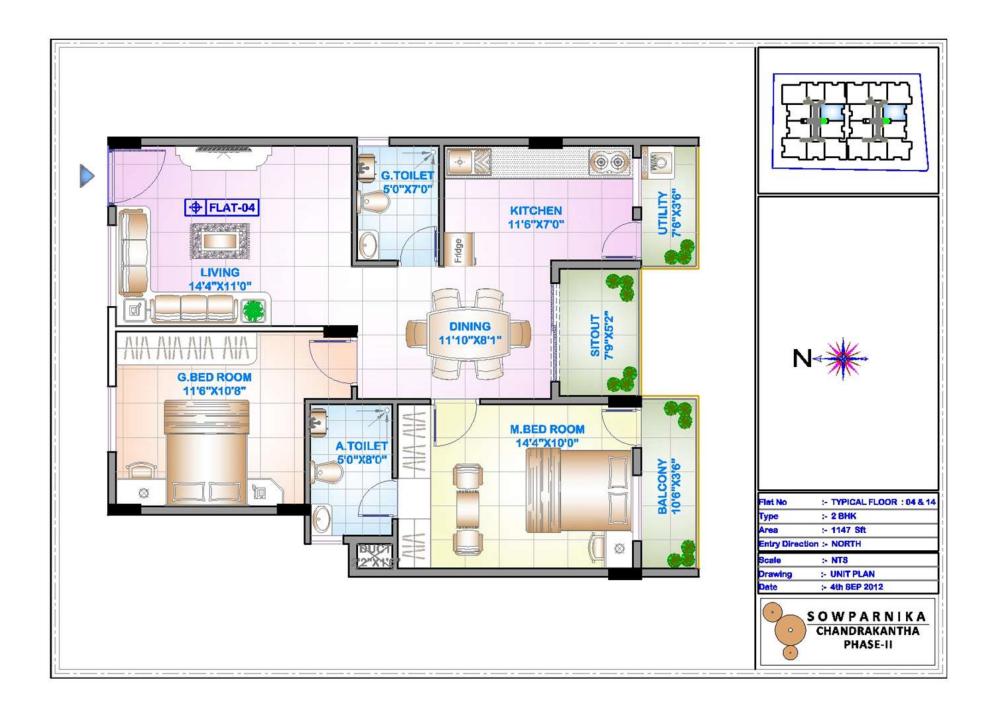

#### FIRST FLOOR

| Flat No         | :- TYPICAL FLOOR : 02 & 12 |                   |
|-----------------|----------------------------|-------------------|
| Туре            | :- 3.5 BHK                 |                   |
| Area            | :- 1936 Sft                |                   |
| Entry Direction | :- NORTH                   |                   |
| Scale           | :- NTS                     | SOWPARNIKA        |
| Drawing         | :- UNIT PLAN               | ( ) CHANDRAKANTHA |
| Date            | :- 4th SEP 2012            | PHASE-II          |