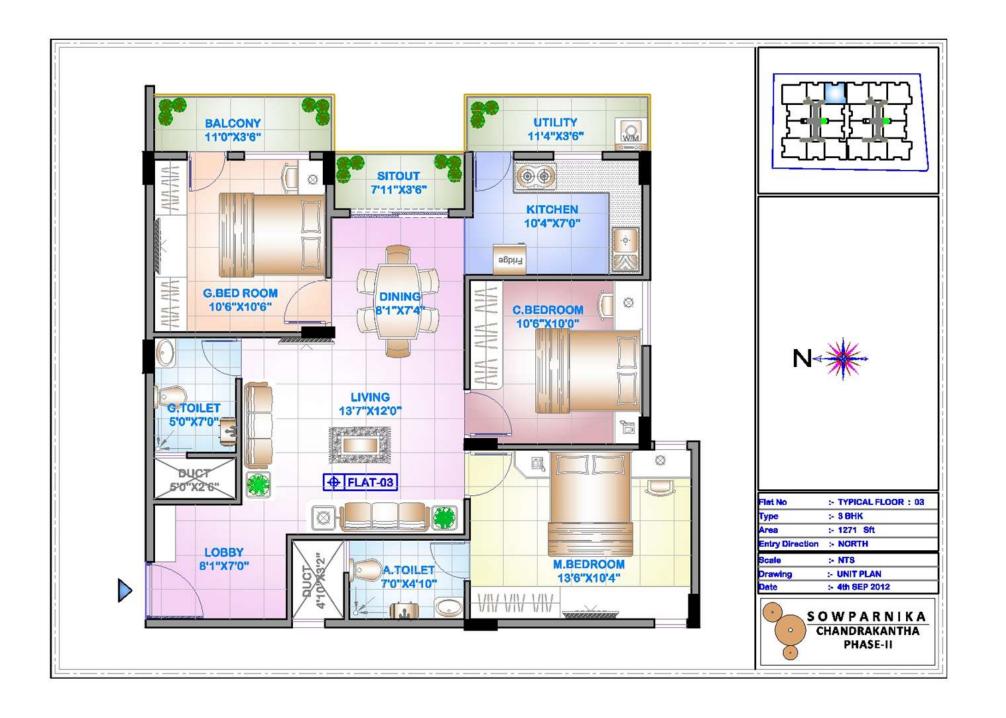

ependent KPTCL meters.
- **6. ELEVATORS:** Lifts with back-up generators,
- **7. GENERATOR:** Generator back up for lifts, selected common area Lighting, pumps & for each apartment 0.5KVA

### Location



# Key Plan









#### FIRST FLOOR





| Flat No         | :- TYPICAL FLOOR : 02 & 12 |                   |
|-----------------|----------------------------|-------------------|
| Туре            | :- 3.5 BHK                 |                   |
| Area            | :- 1936 Sft                |                   |
| Entry Direction | :- NORTH                   |                   |
| Scale           | :- NTS                     | SOWPARNIKA        |
| Drawing         | :- UNIT PLAN               | ( ) CHANDRAKANTHA |
| Date            | :- 4th SEP 2012            | PHASE-II          |