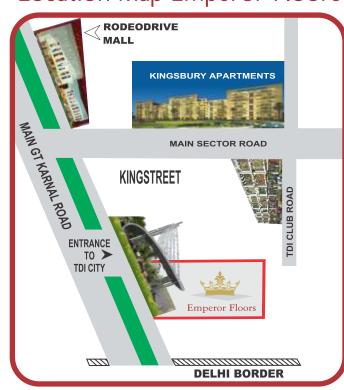

ving needs. Let it be educational needs of your children as they grow up or simply little daily needs

that make life a little more easy have been provided for.



Come and live in the world of luxury and convenience that you have always been dreaming of.









Emperor Floor, situated at the prime location
on main entrance in TDI City, Kundli
is spread over well planned landscaped greenery
dotted by beautiful fountains and parks, the towers offer
the option of spacious, luxuriously crafted 3 & 3+Study BHK apartments.
Whenever you look out of your window,

vast expanse of verdant cool naturescape greets you. The towers are true architectural masterpieces designed not only to be visual treats but functionally practical.

# Let the cup of joy overflow ...

### Location Map Emperor Floors