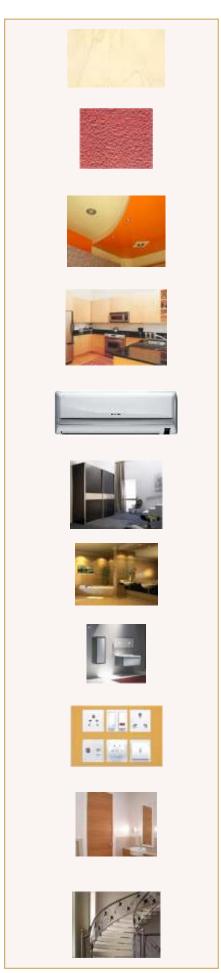

#### **SPECIFICATIONS**

Vitrified Tiles in Flooring POP pumming on walls finished False ceiling in Drawing/ Dining including concealed LED lights Modular Kitchen with chimney Split Air conditioners in every room Modular wardrobes in Bedrooms Concealed CP fitting Chinaware Modular Switches Massonite HDF Flush/pancelled Doors with Teak finish and Teak wood chawkhat and S.S. hardware S.S. Railing with Toughened glass in Balcony