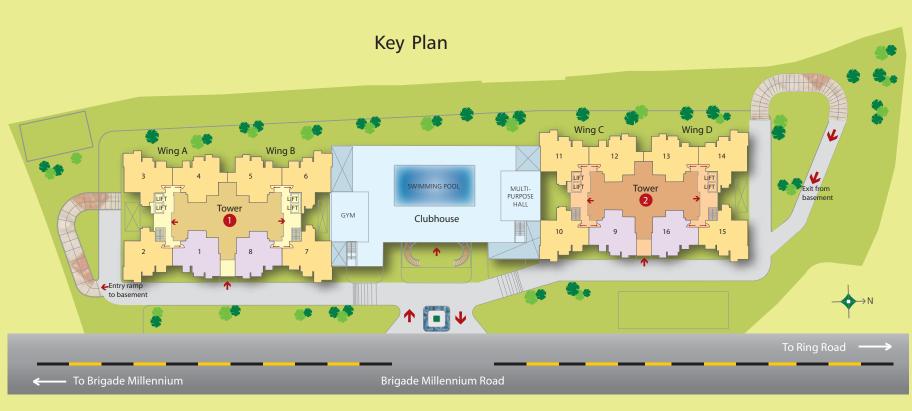

# All 3-bedroom luxury apartments

The 3-bedroom apartments at Brigade PalmSprings will be spread across two towers. Each apartment is designed to be elegant and spacious, and will offer a well-planned layout with high quality specifications.

#### **Exclusive features and facilities**

The clubhouse at Brigade PalmSprings will be a vibrant common area where residents can relax and unwind. It will offer valuable facilities such

as a full-fledged gym, indoor games, party area and swimming pool.

Residents will also benefit from Brigade PalmSprings' other notable features. These include: nicely landscaped gardens, children's play area and adequate parking.

# TYPICAL FLOOR PLANS

| 2nd Floor to 11th Floor |                                                |
|-------------------------|------------------------------------------------|
| Туре                    | Key plan nos.                                  |
| 1810 sft                | 1, 8, 9 and 16                                 |
| 1850 sft                | 2, 3, 4, 5, 6, 7, 10, 11, 12,<br>13, 14 and 15 |
| 1st Floor               |                                                |
| Туре                    | Key plan nos.                                  |
| 1730 sft                | 1, 8, 9 and 16                                 |
| 1790 sft                | 4, 5, 12 and 13                                |
| 1850 sft                | 2, 3, 6, 7, 10, 11, 14 and 15                  |
|                         |                                                |