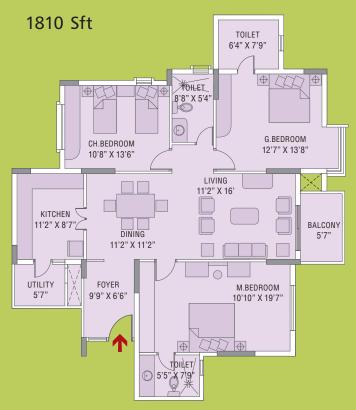

# TYPICAL FLOOR PLANS

| 2nd Floor to 11th Floor |                                                |
|-------------------------|------------------------------------------------|
| Туре                    | Key plan nos.                                  |
| 1810 sft                | 1, 8, 9 and 16                                 |
| 1850 sft                | 2, 3, 4, 5, 6, 7, 10, 11, 12,<br>13, 14 and 15 |
| 1st Floor               |                                                |
| Туре                    | Key plan nos.                                  |
| 1730 sft                | 1, 8, 9 and 16                                 |
| 1790 sft                | 4, 5, 12 and 13                                |
| 1850 sft                | 2, 3, 6, 7, 10, 11, 14 and 15                  |
|                         |                                                |

#### 1850 Sft