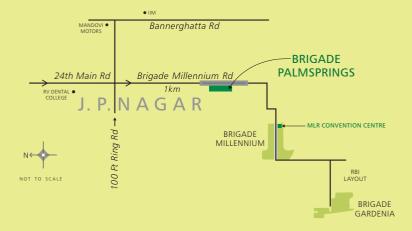

# A much sought-after residential area

Living at Brigade PalmSprings will give you the feeling of being part of a beautiful, safe and secure residential neighbourhood.

J.P. Nagar is a self-contained locality with schools, colleges, hospitals and shopping complexes in the vicinity. The Woodrose club and The Brigade School are also nearby. The Ring Road provides easy access to Electronics City and Mysore Road. Recently completed, the **Brigade Millennium Road** will now enable a faster and easier route to your new home.