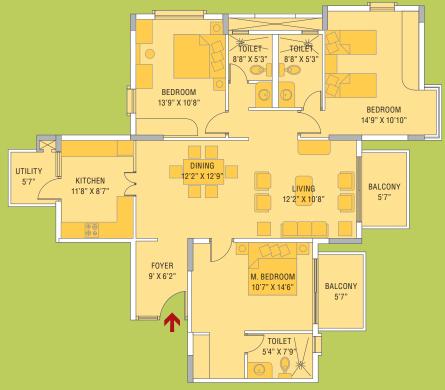

# TYPICAL FLOOR PLANS

| 2nd Floor to 11th Floor |                                                |
|-------------------------|------------------------------------------------|
| Туре                    | Key plan nos.                                  |
| 1810 sft                | 1, 8, 9 and 16                                 |
| 1850 sft                | 2, 3, 4, 5, 6, 7, 10, 11, 12,<br>13, 14 and 15 |
| 1st Floor               |                                                |
| Туре                    | Key plan nos.                                  |
| 1730 sft                | 1, 8, 9 and 16                                 |
| 1790 sft                | 4, 5, 12 and 13                                |
| 1850 sft                | 2, 3, 6, 7, 10, 11, 14 and 15                  |
|                         |                                                |

#### 1850 Sft