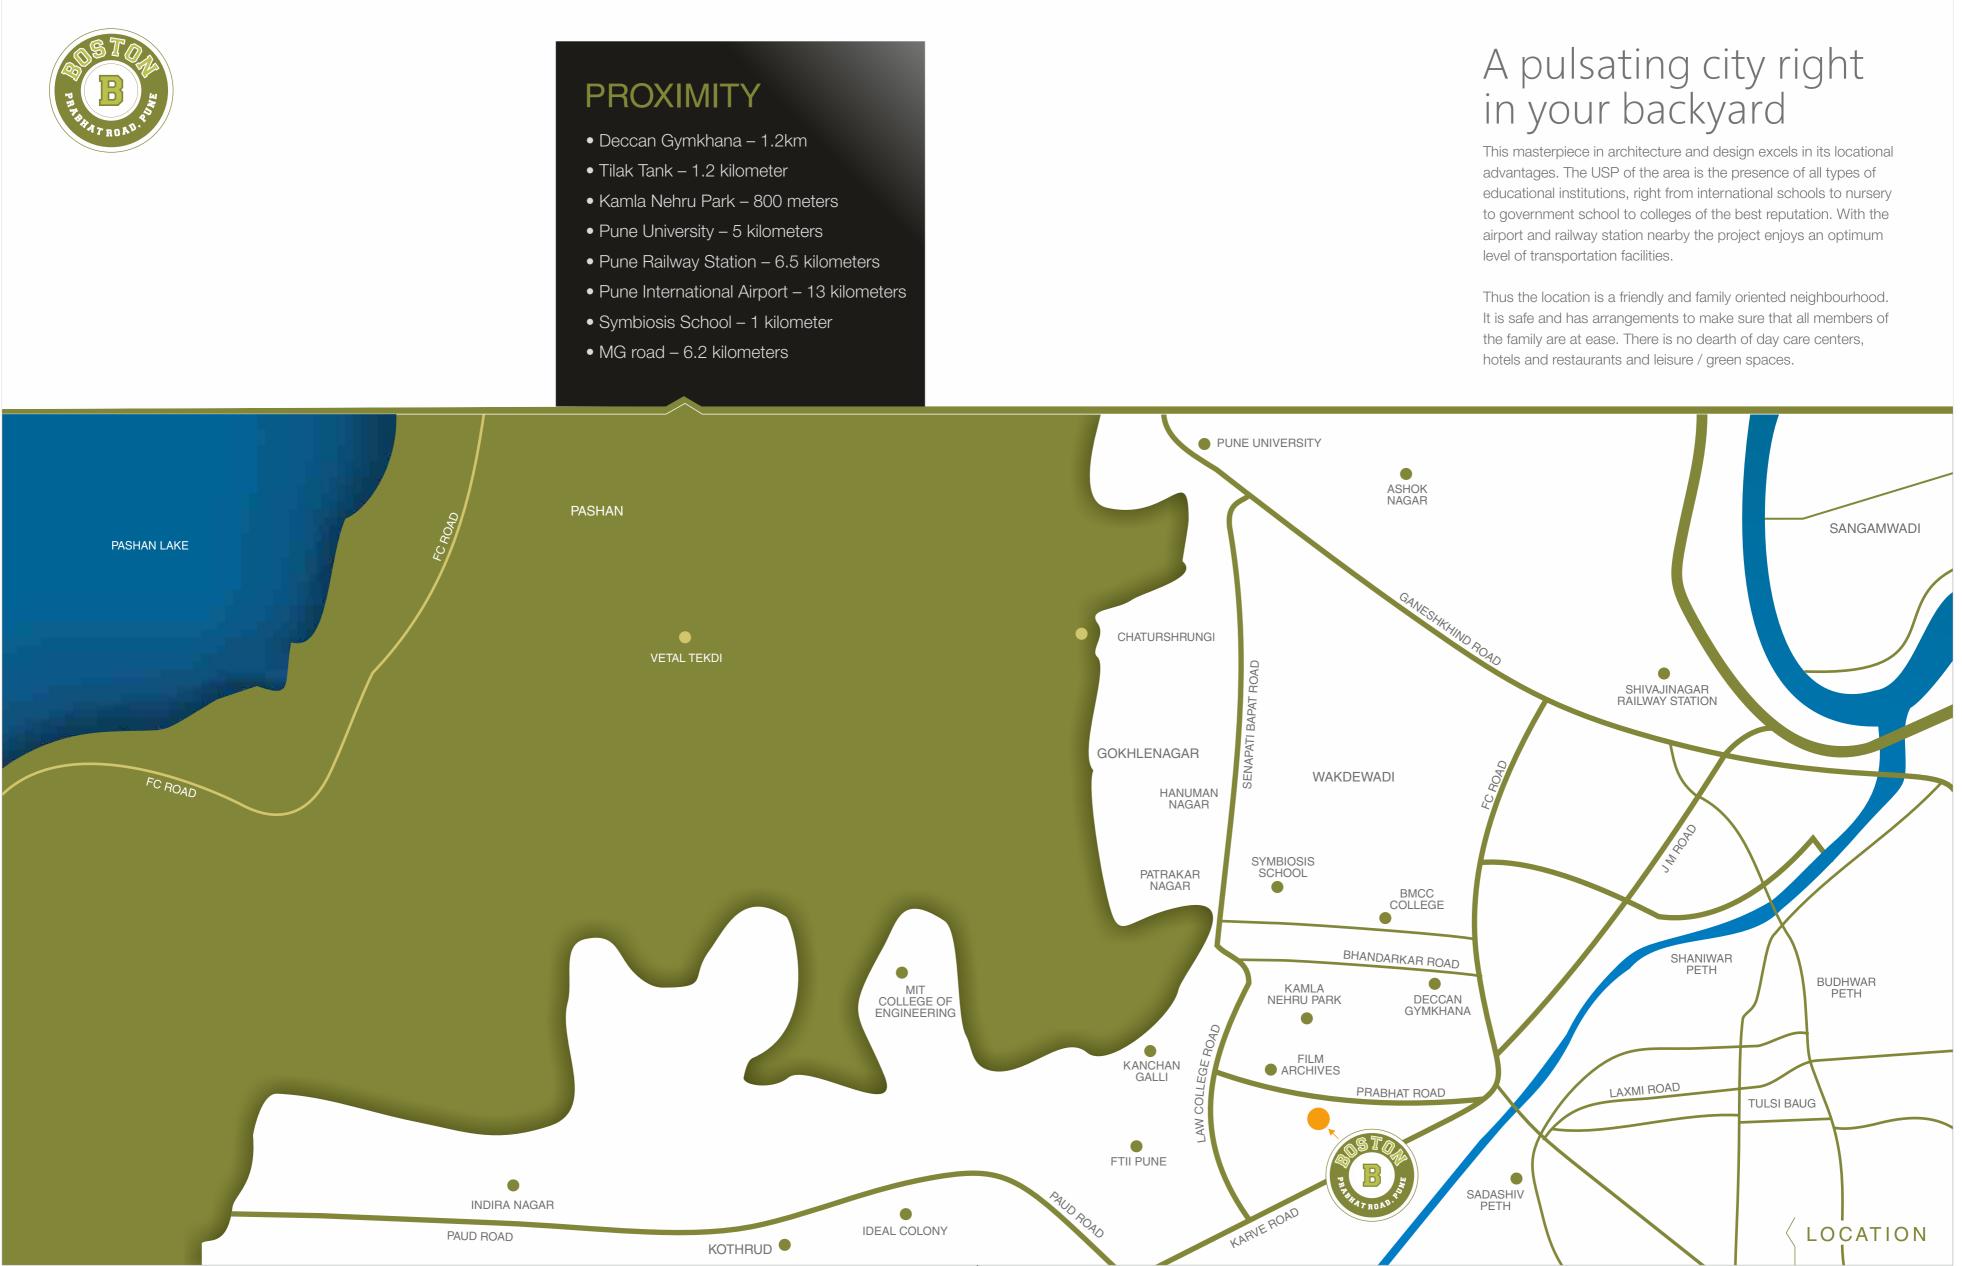

#### The project earned the sobriquet "Boston" as it boasts of a location just like the Boston city. It is perched amidst famous educational institutes.

Situated in the heart of Pune, Prabhat road is named after the legendary Prabhat Studios, which made movies in the '20s upto the '60s. It is amongst the swish areas of Pune, the city known to be the Oxford of the East. Prabhat road which is Pune's most genteel and prestigious residential area, has in wraps a great cultural history and significance. Some of the places located on this road, and multiplying its cultural aesthetics include the Deccan Gymkhana as well as the Tilak tank. The Symbiosis school is also nestled on this road. A historic lodge or motel aptly named the Prabhat Lodge marks the beginning of this exceptional stretch of road where peace

## SITE LAYOUT

- 1. MAIN ENTRANCE
- 2. SHOP ENTRANCE
- 3. SECURITY CABIN
- 4. DRIVEWAY
- 5. CHILDREN'S PLAY AREA
- 6. DROP-OFF
- 7. ENTRANCE
- 8. SHOP-1
- 9. SHOP-2
- 10. STACKER PARKING
- 11. SOCIETY OFFICE
- 12. LOBBY
- 13. LIFT
- 14. LIFT LOBBY
- 15. RECEPTION
- 16. SERVICE STAIRCASE
- 17. STRETCHER LIFT
- 18. GARBAGE ROOM
- 19. LT PANEL
- 20. DG SET