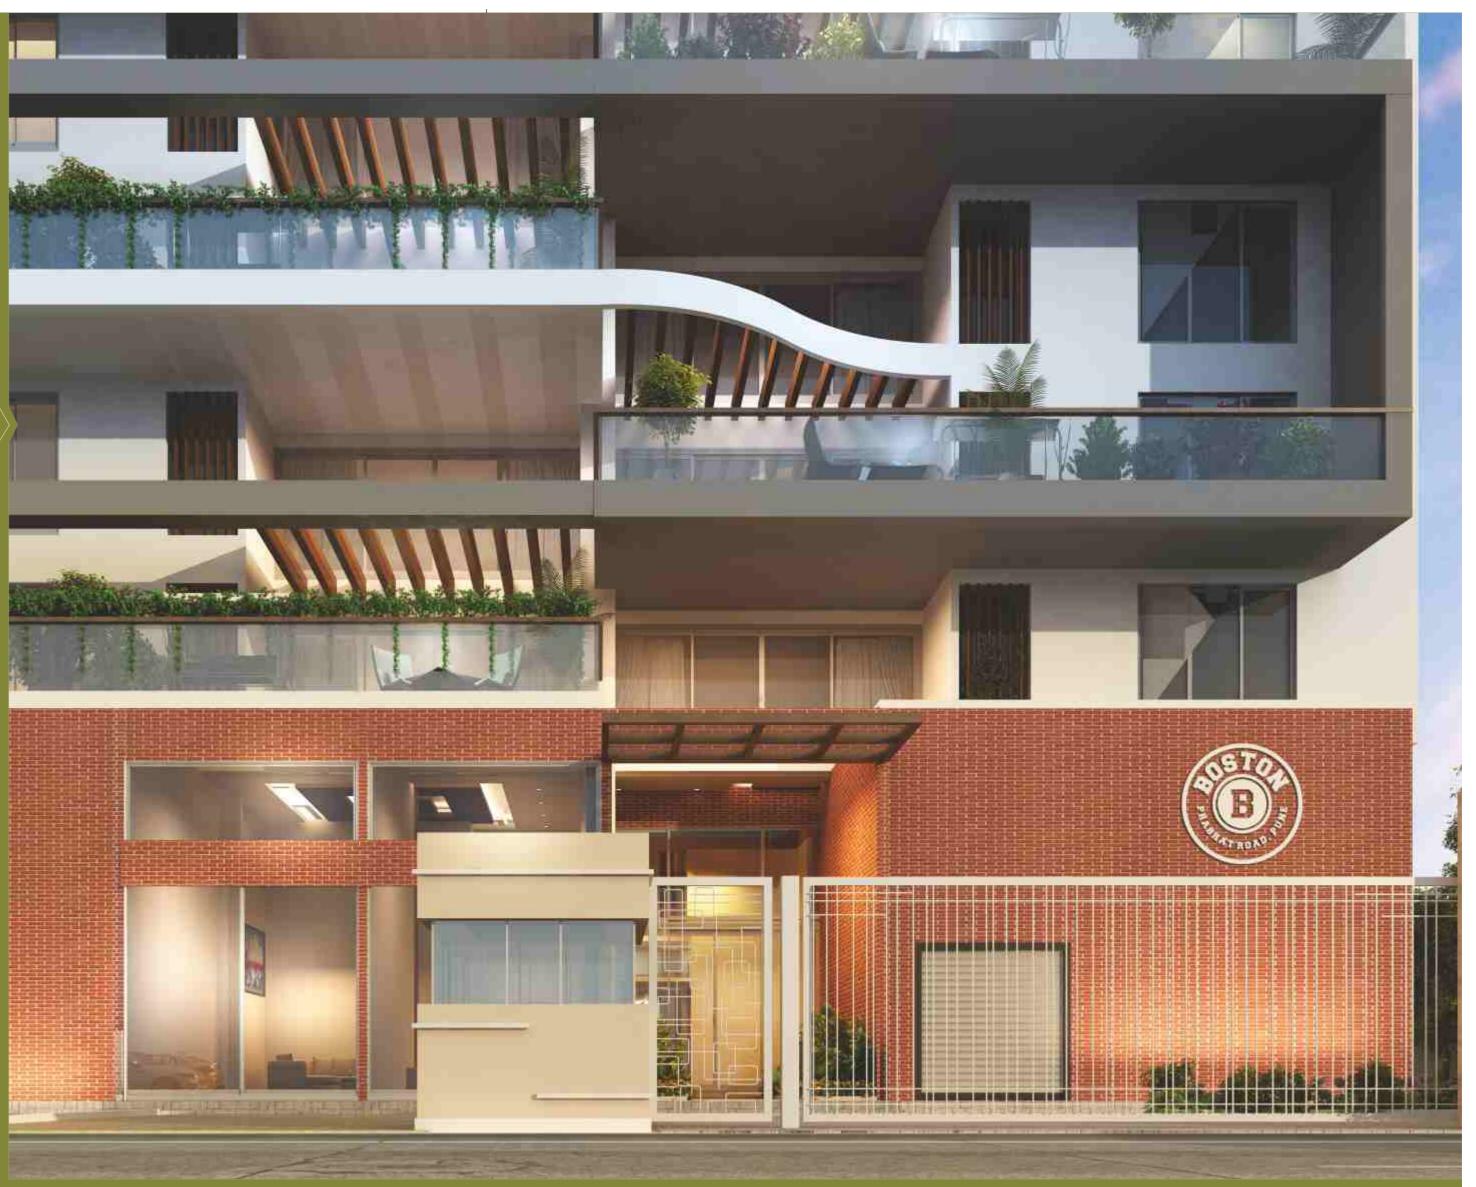

## A WARM WELCOME...

Get draped in utmost luxury. The entrance porch canopy at BOSTON is enticing. The exposed brick facade which runs upto first floor of the building gives it a warm appearance which appeases your senses.