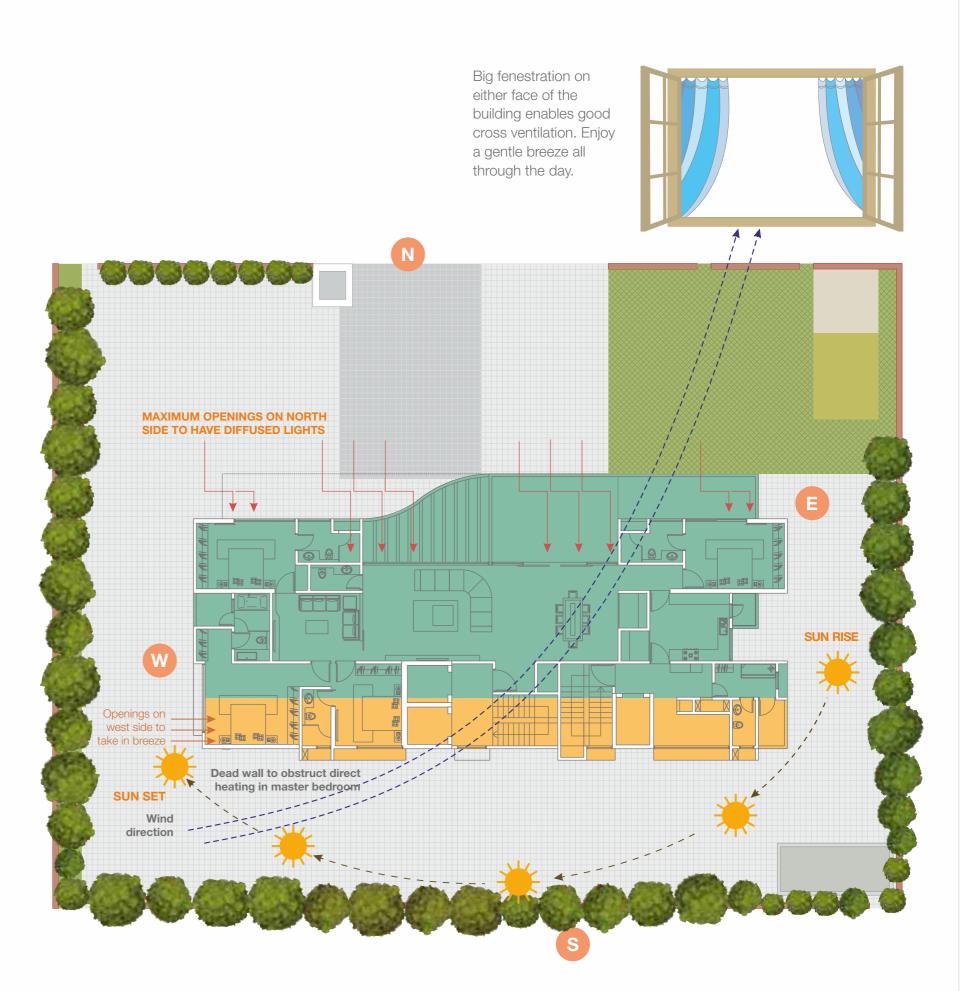

## CLIMATIC CUE...

Meticulously planned apartments at BOSTON ensure comfort. After thorough analysis of the daylight, local weather and climate, an ideal plan for different zones in the homes has been drafted for your delight and placate.

Considering the sun path during the day, all the building and private service areas have been placed in the South direction as these areas receive direct sunlight. All the open spaces like terraces and private areas have been placed in the North direction considering the projection of diffused light. Master bedroom has been placed in the southwest direction for one to enjoy the cool

ROOF GARDEN TO REDUCE SOLAR HEAT GAIN FROM ROOF.

Pune as a whole enjoys a pleasant climate because of its location, greenery and excellent cross-winds. This blessed environment matches with the builder's commitment to green design and ensures enormous energy conservation and a cleaner, greener lifestyle for the residents at BOSTON.

CLIMATIC ANALYSIS