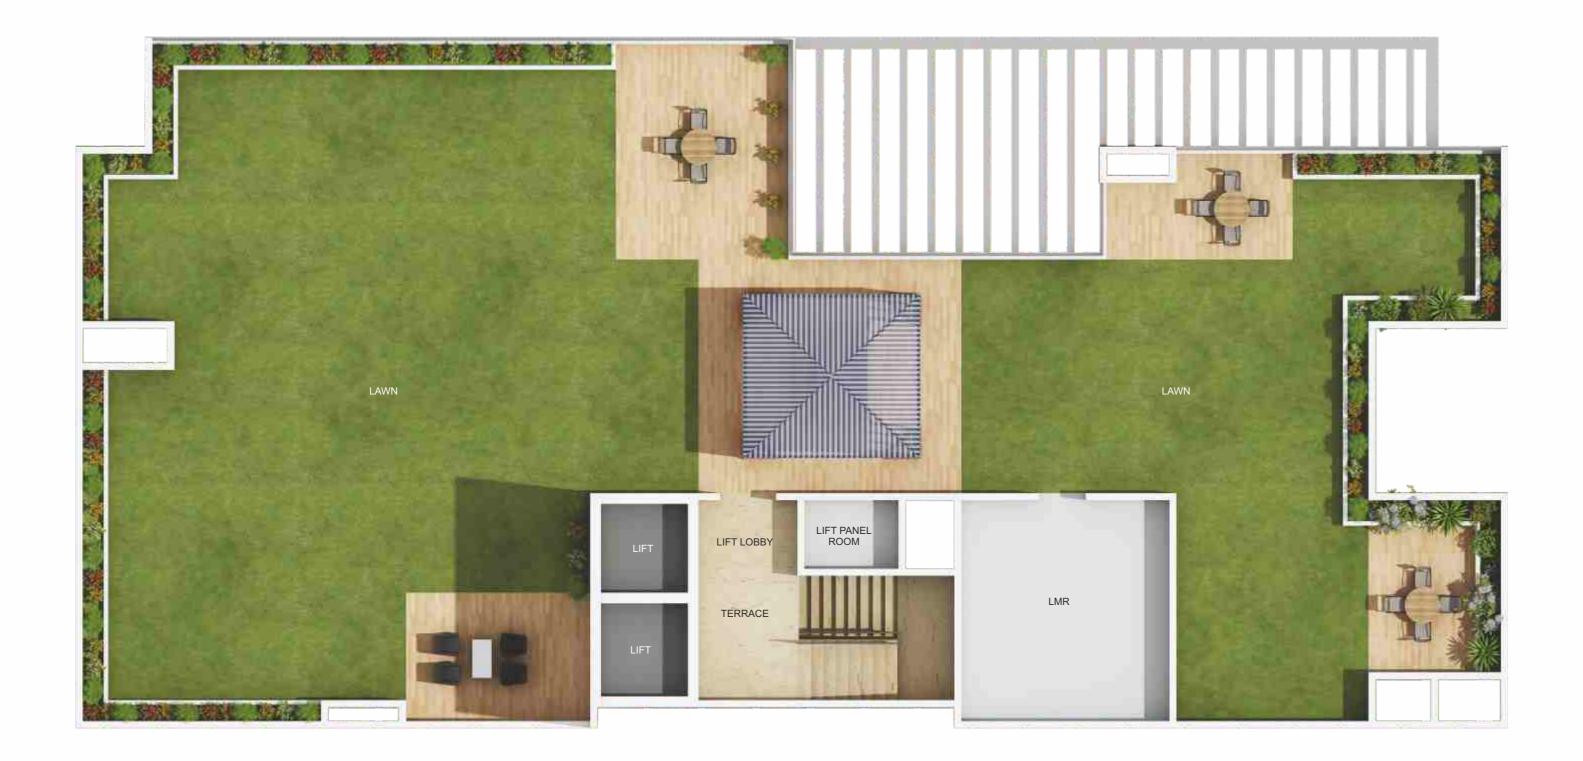

## SITE LAYOUT

- 1. MAIN ENTRANCE
- 2. SHOP ENTRANCE
- 3. SECURITY CABIN
- 4. DRIVEWAY
- 5. CHILDREN'S PLAY AREA
- 6. DROP-OFF
- 7. ENTRANCE
- 8. SHOP-1
- 9. SHOP-2
- 10. STACKER PARKING
- 11. SOCIETY OFFICE
- 12. LOBBY
- 13. LIFT
- 14. LIFT LOBBY
- 15. RECEPTION
- 16. SERVICE STAIRCASE
- 17. STRETCHER LIFT
- 18. GARBAGE ROOM
- 19. LT PANEL
- 20. DG SET

Enjoy moments of sheer relaxation at the terrace area that has been developed as a lawn terrace. The aesthetically designed plush green terrace not only adds to your own peace and tranquillity through its special beauty, it also improves the natural environment by bringing down the building temperature during those hot and sunny days. It also acts as an ideal venue for all kinds of celebrations. Get ready to be draped in green. With BOSTON, Green Living is turning a shade greener.

TERRACE FLOOR PLAN