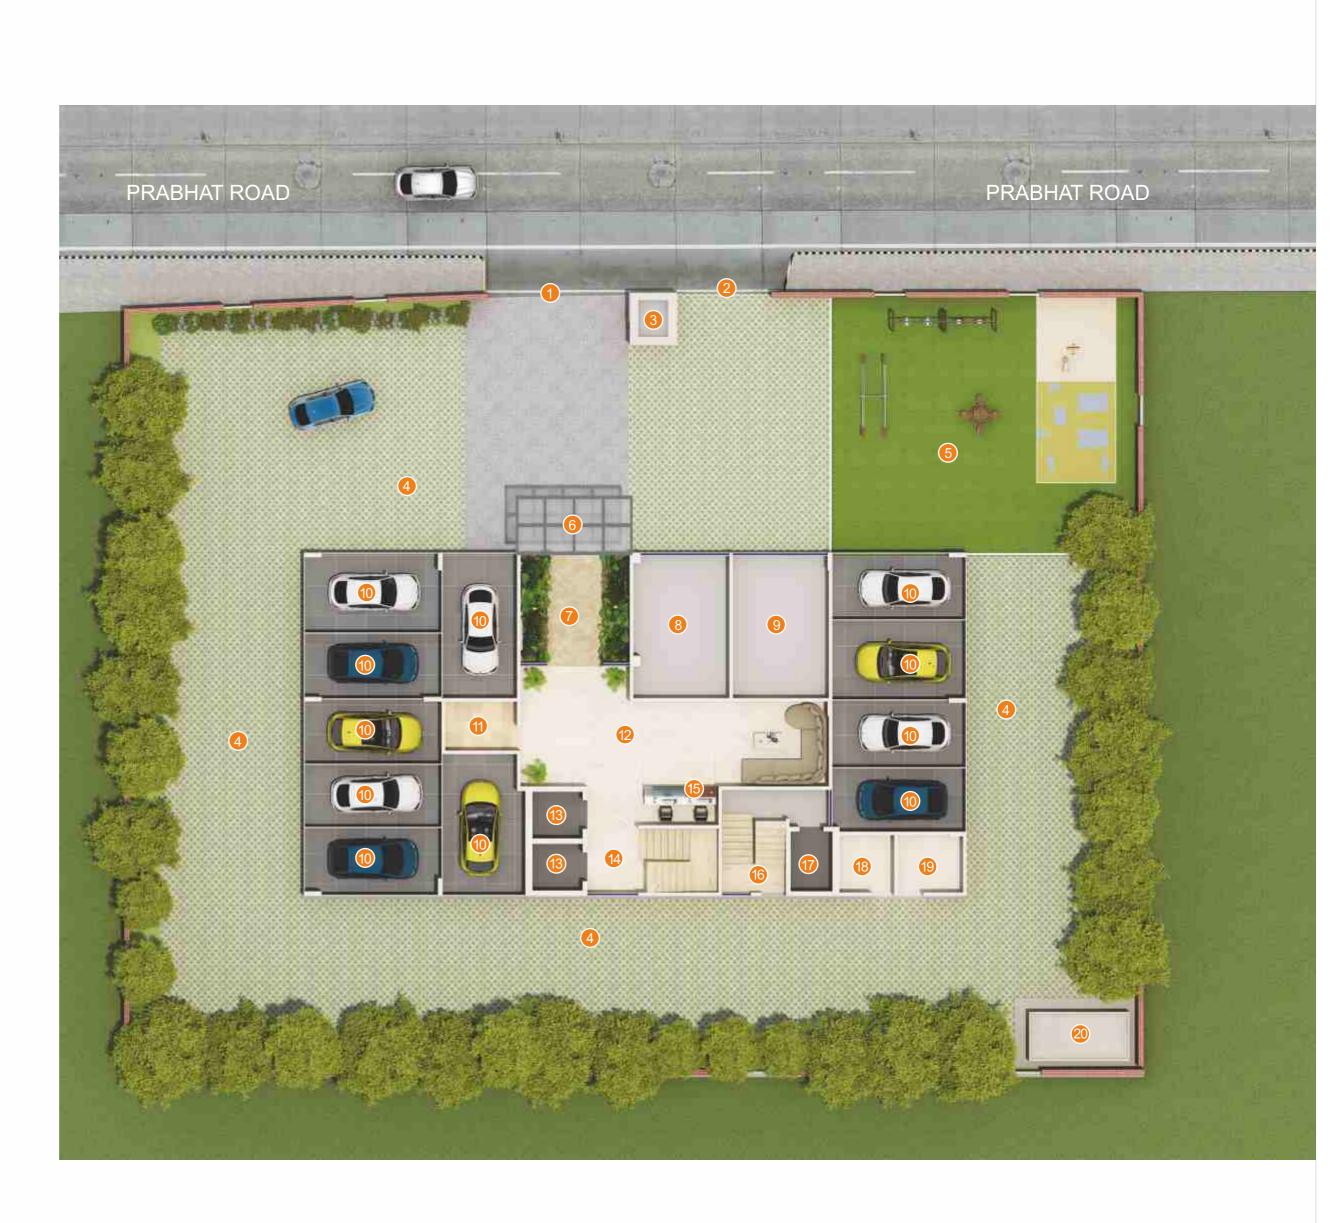

## SITE LAYOUT

- 1. MAIN ENTRANCE
- 2. SHOP ENTRANCE
- 3. SECURITY CABIN
- 4. DRIVEWAY
- 5. CHILDREN'S PLAY AREA
- 6. DROP-OFF
- 7. ENTRANCE
- 8. SHOP-1
- 9. SHOP-2
- 10. STACKER PARKING
- 11. SOCIETY OFFICE
- 12. LOBBY
- 13. LIFT
- 14. LIFT LOBBY
- 15. RECEPTION
- 16. SERVICE STAIRCASE
- 17. STRETCHER LIFT
- 18. GARBAGE ROOM
- 19. LT PANEL
- 20. DG SET