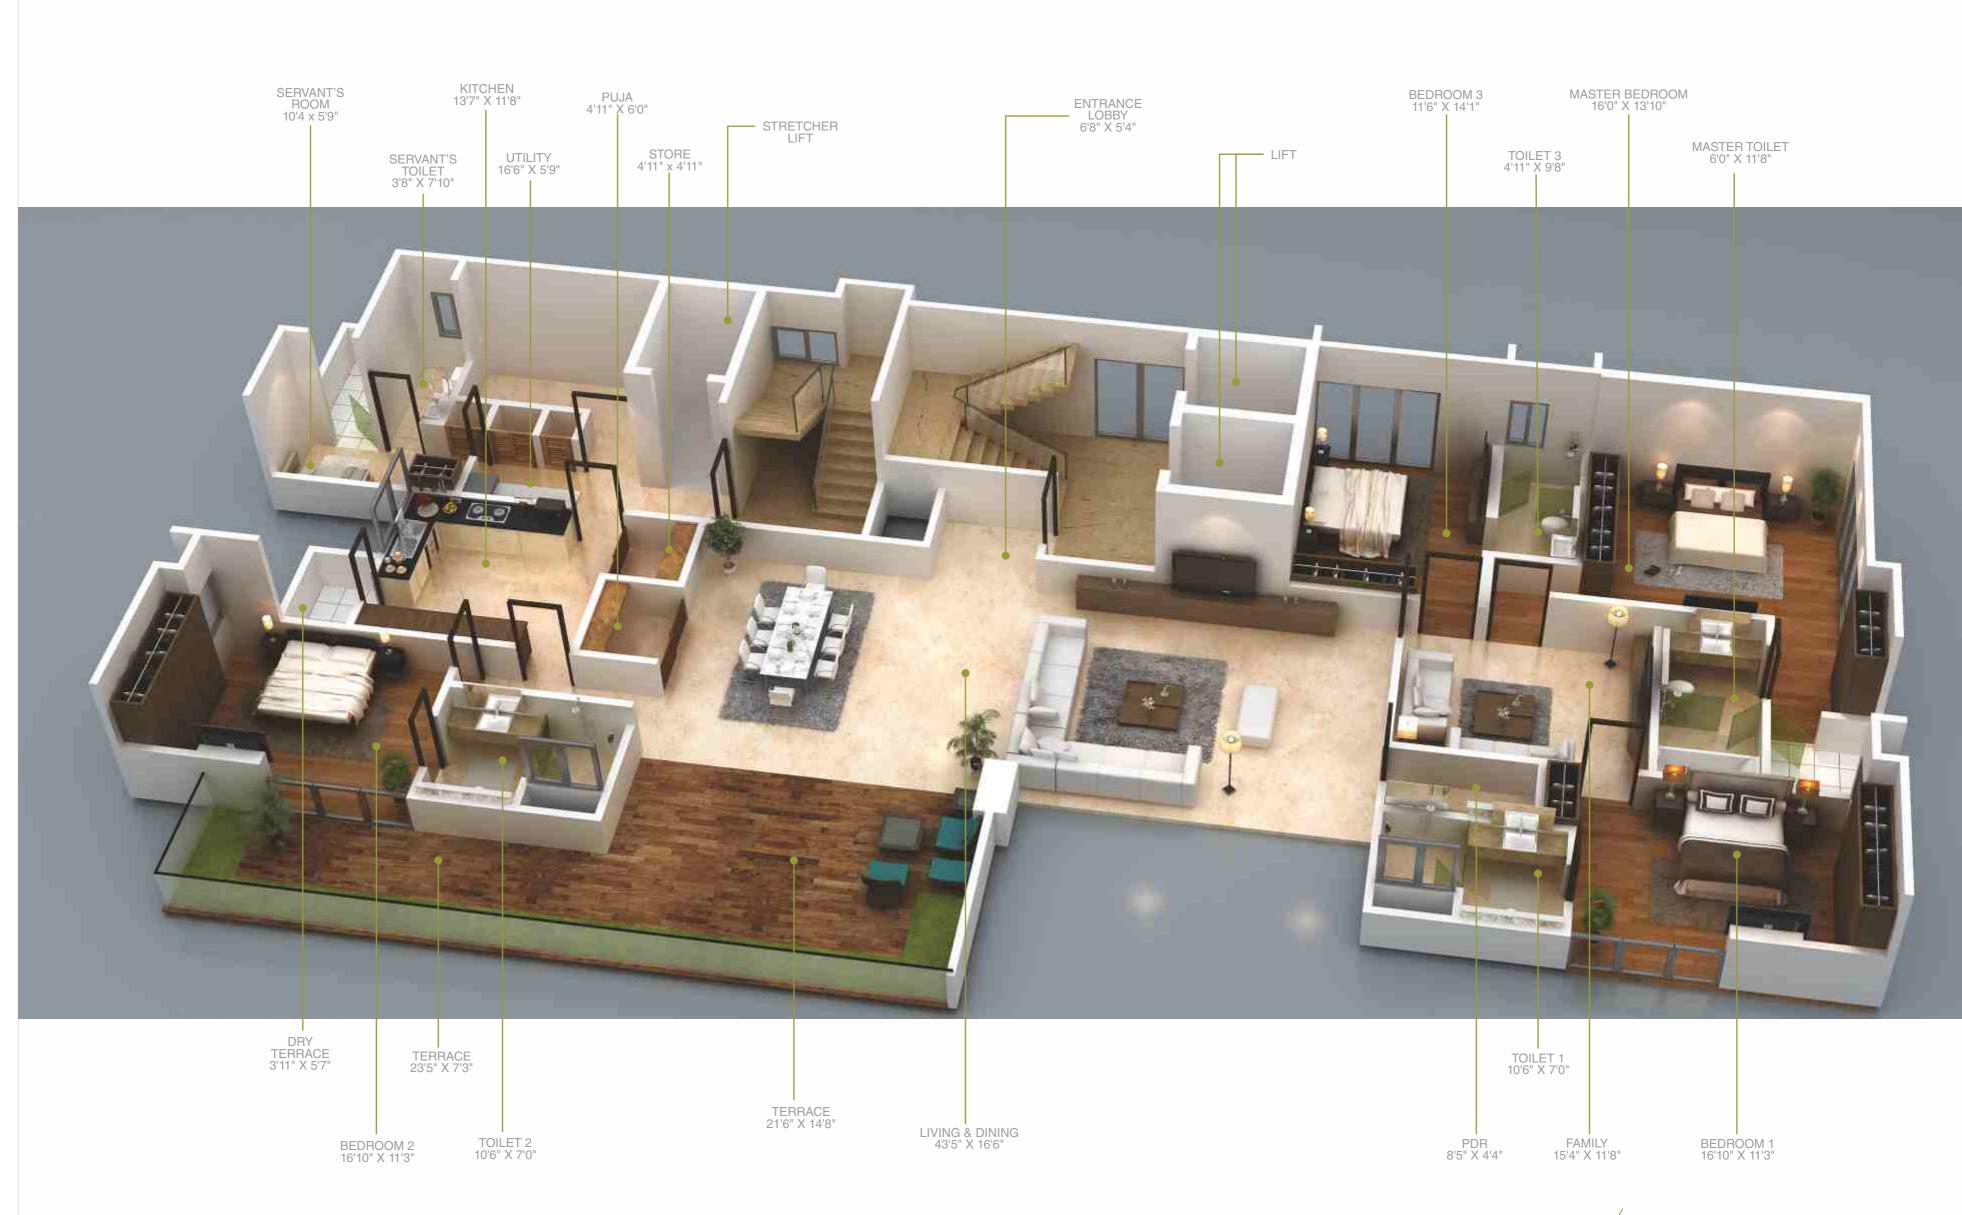

## GREEN HOMES OF 4,300 Sq.Ft.

GREEN HOMES ARE LIKE A COMFORTABLE QUILT THAT GIVE YOU NATURE'S COSY PROTECTION, THEREBY CRAFTING A LIFESTYLE THAT NURTURES YOU, REJUVENATES YOU AND KEEPS YOU AWAY FROM POLLUTION. SO IMAGINE WAKING UP TO LUSH GREENERY, BREATHING IN FRESH AIR, WALKING ON DEW DROPS. IMAGINE LIVING IN 4300 SQ.FT. PLUSH GREEN HOMES AT BOSTON!!

 UNIT AREA
 FLOORS

 4305 SQ.FT
 2,4,6,8,10

EVEN FLOOR PLAN

 UNIT AREA
 FLOORS

 4305 SQ.FT
 1,3,5,7,9

ODD FLOOR PLAN