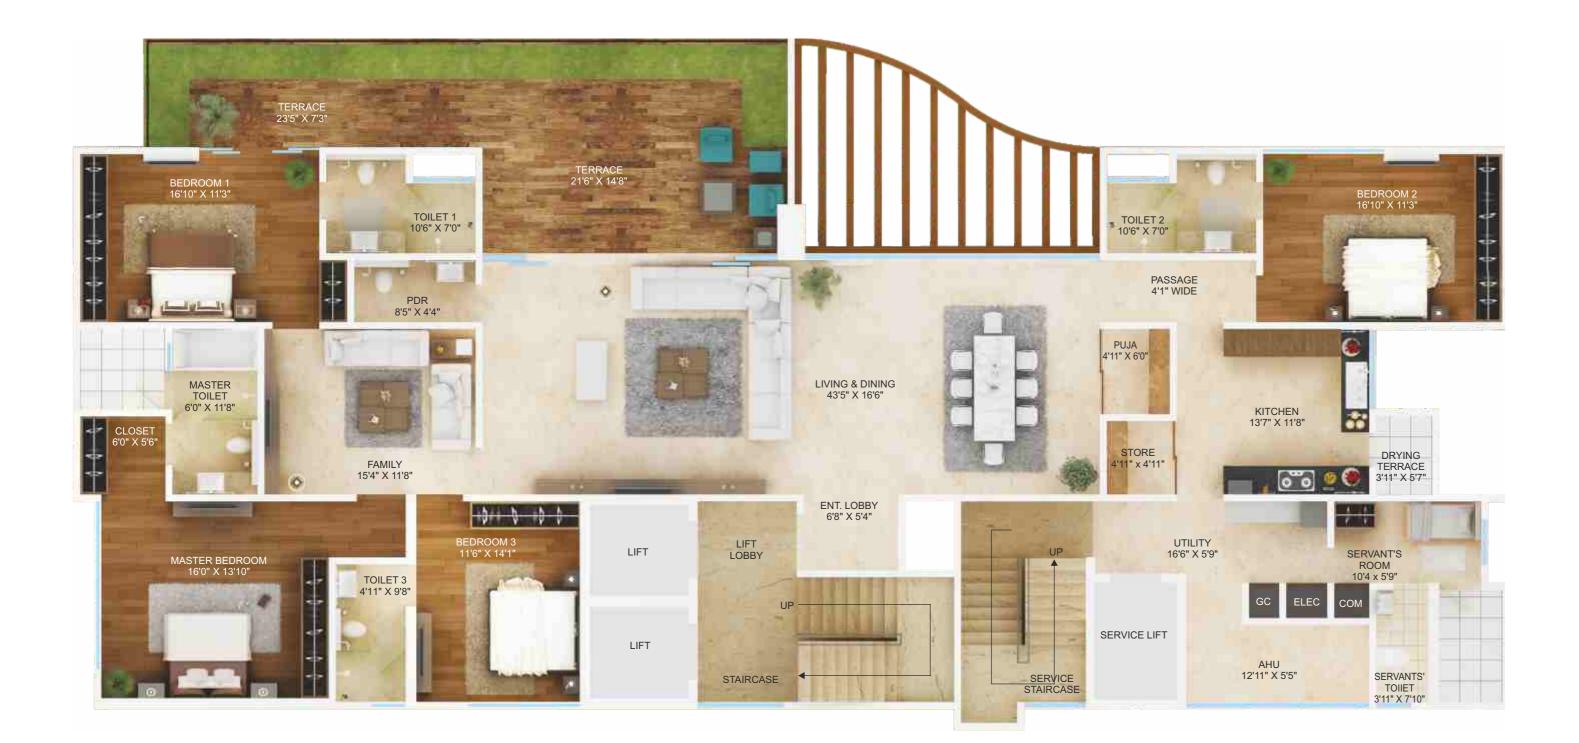

## GREEN HOMES OF 4,300 Sq.Ft.

GREEN HOMES ARE LIKE A COMFORTABLE QUILT THAT GIVE YOU NATURE'S COSY PROTECTION, THEREBY CRAFTING A LIFESTYLE THAT NURTURES YOU, REJUVENATES YOU AND KEEPS YOU AWAY FROM POLLUTION. SO IMAGINE WAKING UP TO LUSH GREENERY, BREATHING IN FRESH AIR, WALKING ON DEW DROPS. IMAGINE LIVING IN 4300 SQ.FT. PLUSH GREEN HOMES AT BOSTON!!

 UNIT AREA
 FLOORS

 4305 SQ.FT
 2,4,6,8,10

EVEN FLOOR PLAN

 UNIT AREA
 FLOORS

 4305 SQ.FT
 1,3,5,7,9

ODD FLOOR PLAN

## DISCOVER SPACIOUS DESIRES

Oversized living room with large windows giving it great views and ample natural light, makes it the best place for you to start a conversation or simply relax. A huge terrace patio attached to the living gives it a magnificent appearance. LIVING

## A CALMING RETREAT...

Rejuvenate your senses and soak yourself in the perfect ambience. Separate seating area complements the grand furnishings. Massive area with large windows to invite natural light at the same time keep the atmosphere cool. Walk-in closet adjacent to the master bath gives you enough space to call it your 'den'.