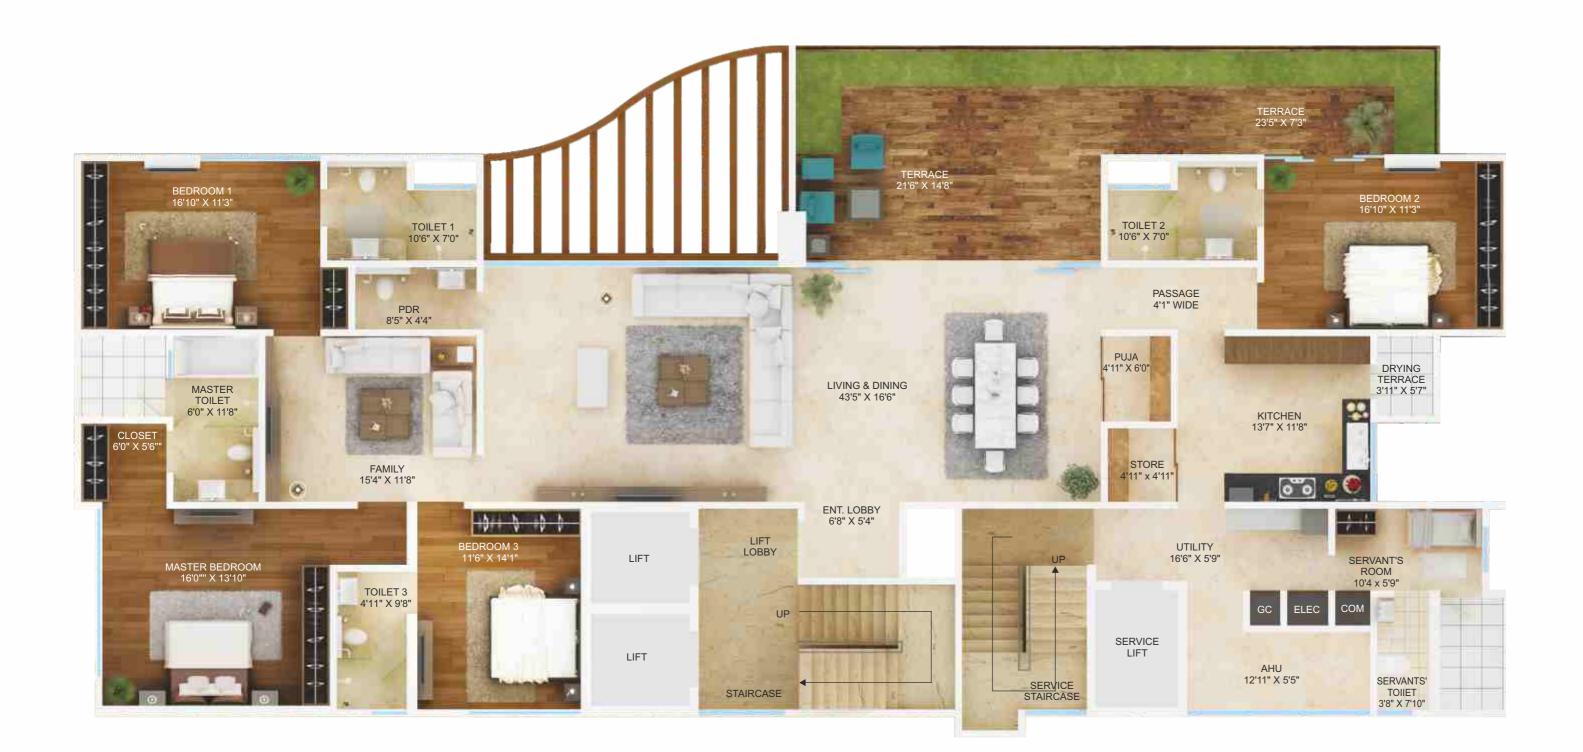

## GREEN HOMES OF 4,300 Sq.Ft.

GREEN HOMES ARE LIKE A COMFORTABLE QUILT THAT GIVE YOU NATURE'S COSY PROTECTION, THEREBY CRAFTING A LIFESTYLE THAT NURTURES YOU, REJUVENATES YOU AND KEEPS YOU AWAY FROM POLLUTION. SO IMAGINE WAKING UP TO LUSH GREENERY, BREATHING IN FRESH AIR, WALKING ON DEW DROPS. IMAGINE LIVING IN 4300 SQ.FT. PLUSH GREEN HOMES AT BOSTON!!

 UNIT AREA
 FLOORS

 4305 SQ.FT
 2,4,6,8,10

EVEN FLOOR PLAN

 UNIT AREA
 FLOORS

 4305 SQ.FT
 1,3,5,7,9

ODD FLOOR PLAN

## DISCOVER SPACIOUS DESIRES

Oversized living room with large windows giving it great views and ample natural light, makes it the best place for you to start a conversation or simply relax. A huge terrace patio attached to the living gives it a magnificent appearance. LIVING

## A CALMING RETREAT...

Rejuvenate your senses and soak yourself in the perfect ambience. Separate seating area complements the grand furnishings. Massive area with large windows to invite natural light at the same time keep the atmosphere cool. Walk-in closet adjacent to the master bath gives you enough space to call it your 'den'.