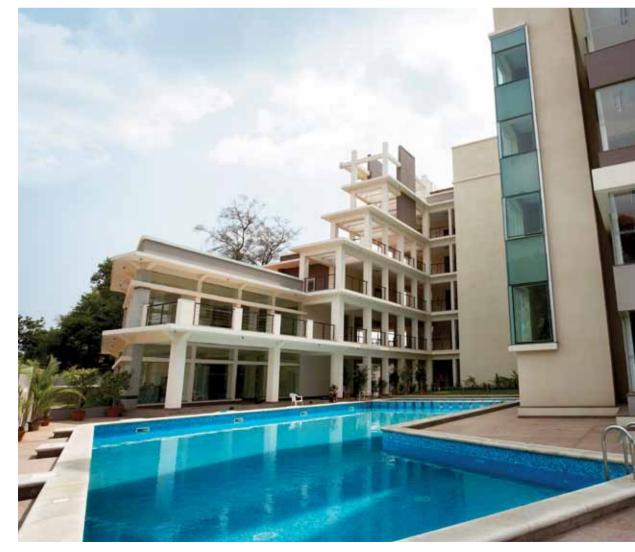

The Masterpiece

One Architectural Marvel.

Sobha Palladian has been built keeping in mind Palladio's principles of balance and proportion. The clubhouse here has been designed with great intricacy and has an elaborate façade. The façade has a huge portico lined with majestic pillars that make it a true reflection of Palladian architecture. This sophisticated design gives an impression of exquisite grandness and lends a regal touch to Sobha

### 8.9 Km, 17 Min

NE

Indulgences

Balnea is a Super Luxury Clubhouse built in the typical style of Palladian architecture. Its façade is intricately designed with a spacious portico lined with majestic pillars. The clubhouse has an area of 9500 sft and includes all modern amenities and luxuries that you'd want to indulge in.

## Rejuvenation

Workdays can get quite hectic at times and leave you feeling stressed out. Simply taking a dip in the large swimming pool at Sobha Palladian will revitalise you and free you from all the tensions of the day.