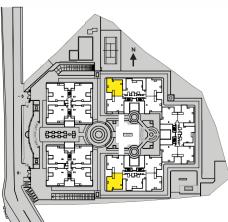

### Key Plan

### 4 BHK SBA: 3260 sft

### **Features**

• Master Bedroom with Dressing Area and a spacious Sit Out.

**B2** 

- Separate room for domestic help
- Kitchen and Utility Room
- 4 Luxurious Bedrooms
- Private Garden
- Prayer Room
- Family Room
- Living Room
- Dining Area