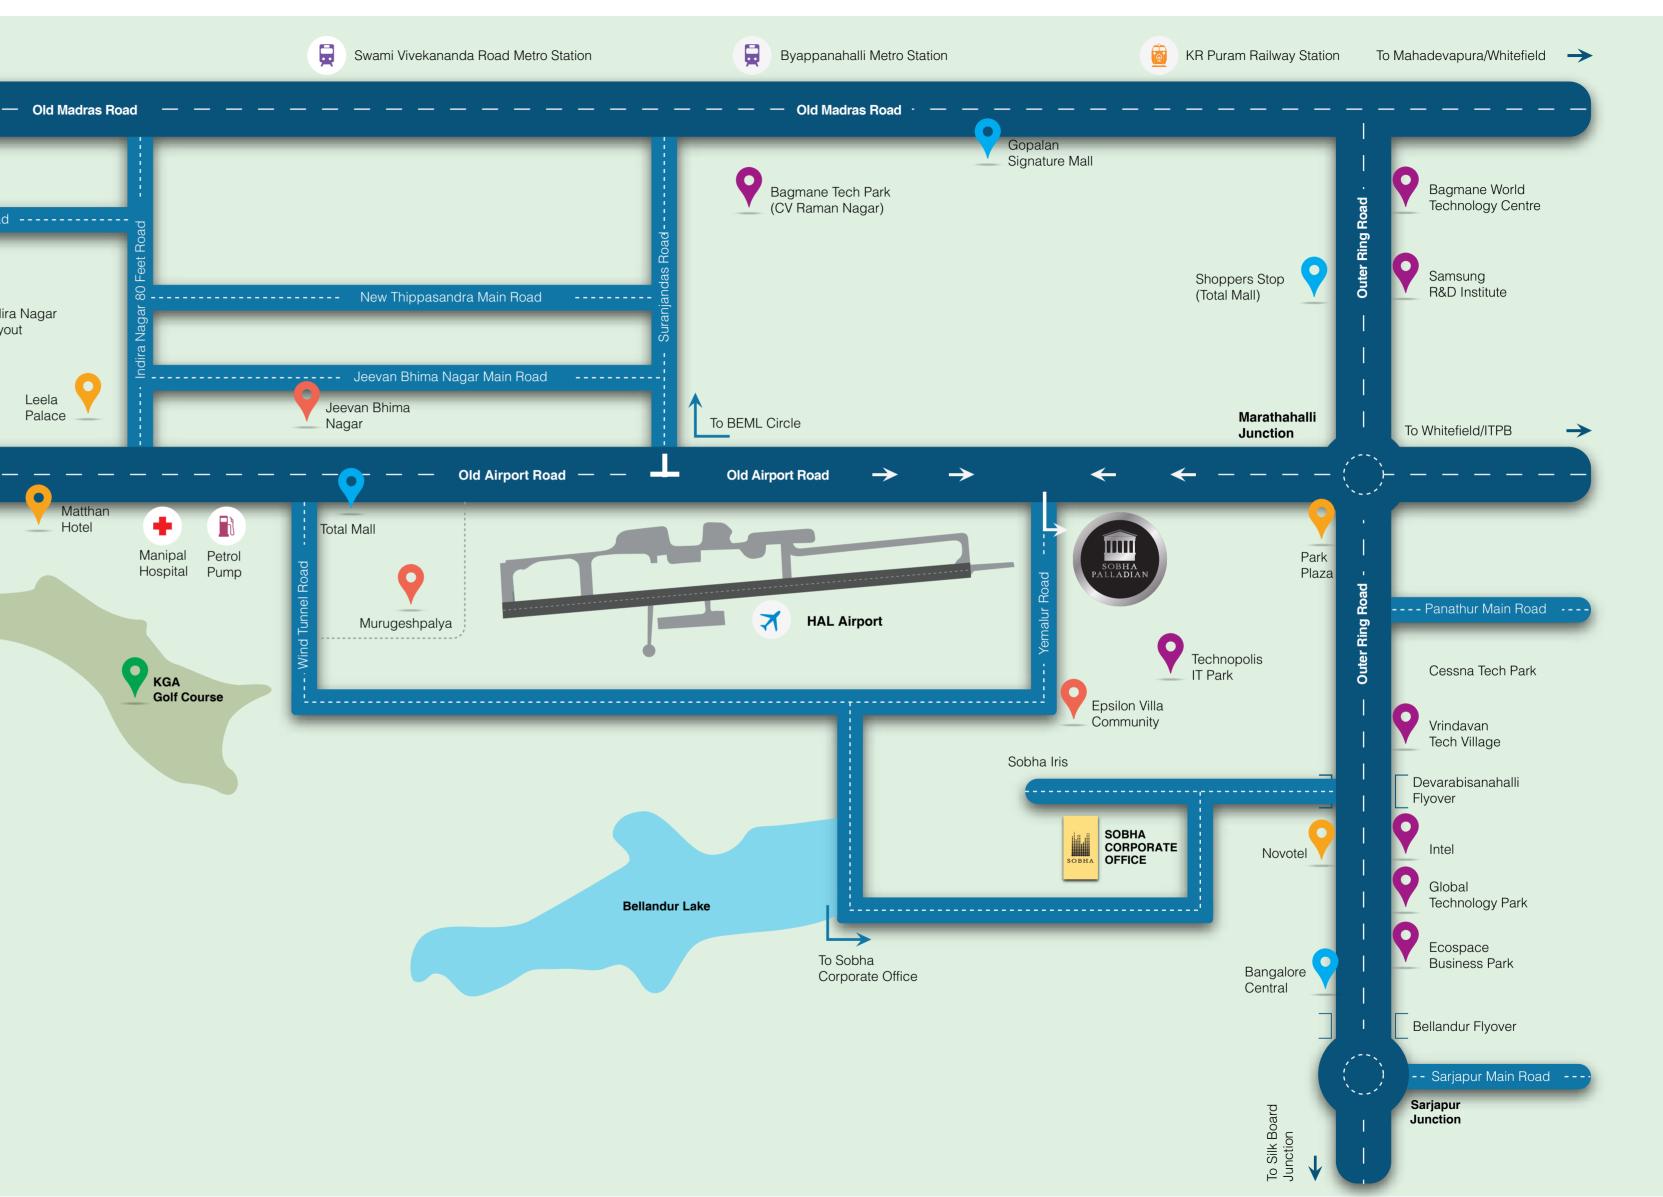

# The Neighbourhood

Sobha Palladian is situated just 100 metres off the famous Old Airport Road, facing the HAL Aerodrome, a prestigious landmark in Bangalore. It is not many who can boast of living in such a prominent neighbourhood that is close to all the premium places you'd like to visit. This architectural masterpiece is situated amidst the heart of the city, yet nestled in 5.25 acres of serene lush greenery, which makes it an immensely desirable and peaceful place to stay. This wonderful location and beautiful surroundings truly complement the architectural wonder that is Sobha Palladian.

# Bagmane Tech Park

A premium corporate office complex which houses offices of Motorola, Texas Instruments, Cognizant Technology Solutions, Volvo, LinkedIn and many other big corporations.

**ITPB** (Formerly ITPL)

This is one of India's largest technology parks and includes offices of major corporate giants like Tata Consultancy Services, Accenture, General Electric, Dell, IBM, Intel, Oracle and many others.

# Cessna Tech Park & Ecospace **Business Park**

These two corporate office complexes located very close to each other house offices of Ernst & Young, Citigroup, Thomson Reuters, Societe Generale and a few others.

4 Km, 7 Min

6.6 Km, 14 Min

S

Work can be exhausting, but travelling need not be. With major business parks located at close and almost equal distances from Sobha Palladian, you need not spend hours travelling every day, wherever your office might be.

# EGL

A famous office complex located on the inner Ring Road which includes offices of multinational companies like Yahoo, Dell, McAfee, IBM and many others.

6.5 Km, 14 Min

With the amount of time you spend at work, it is understandable that you need your share of unwinding. These famous destinations make for great places to unwind while socialising with like-minded people that constitute the well-known and prominent people of the city.

# Bangalore Club

One of the oldest and most exclusive clubs in the city known for its colonial architecture and a host of facilities.

12 Km, 24 Min

# KGA Golf Course

An 18 hole, 7228 yard course which is one of South India's most popular golf courses.

# Oberoi

Winner of a number of hospitality awards, it is well known for its exceptional service.

8.9 Km, 17 Min

4.6 Km, 8 Min

# Phoenix Market City

It houses stores of almost all major retail brands and is spread over 11 acres with a special outdoor eating area and lots of open space.