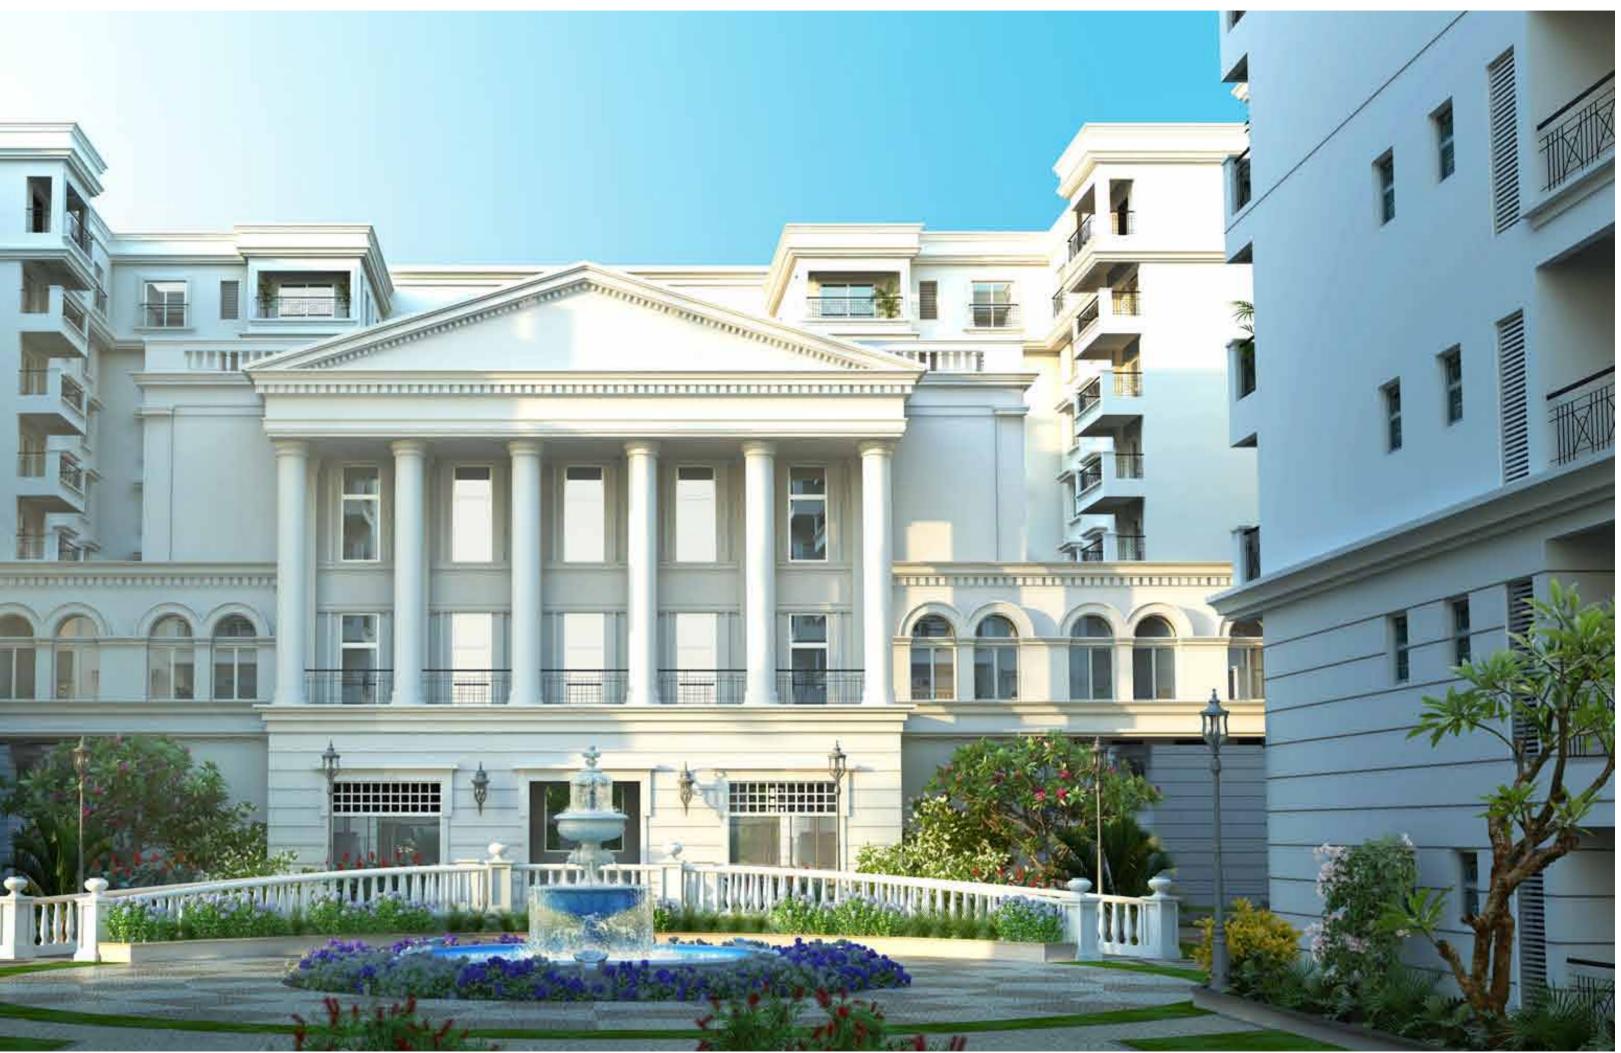

The Masterpiece

One Architectural Marvel.

Sobha Palladian has been built keeping in mind Palladio's principles of balance and proportion. The clubhouse here has been designed with great intricacy and has an elaborate façade. The façade has a huge portico lined with majestic pillars that make it a true reflection of Palladian architecture. This sophisticated design gives an impression of exquisite grandness and lends a regal touch to Sobha

### 8.9 Km, 17 Min

NE

Indulgences

Balnea is a Super Luxury Clubhouse built in the typical style of Palladian architecture. Its façade is intricately designed with a spacious portico lined with majestic pillars. The clubhouse has an area of 9500 sft and includes all modern amenities and luxuries that you'd want to indulge in.