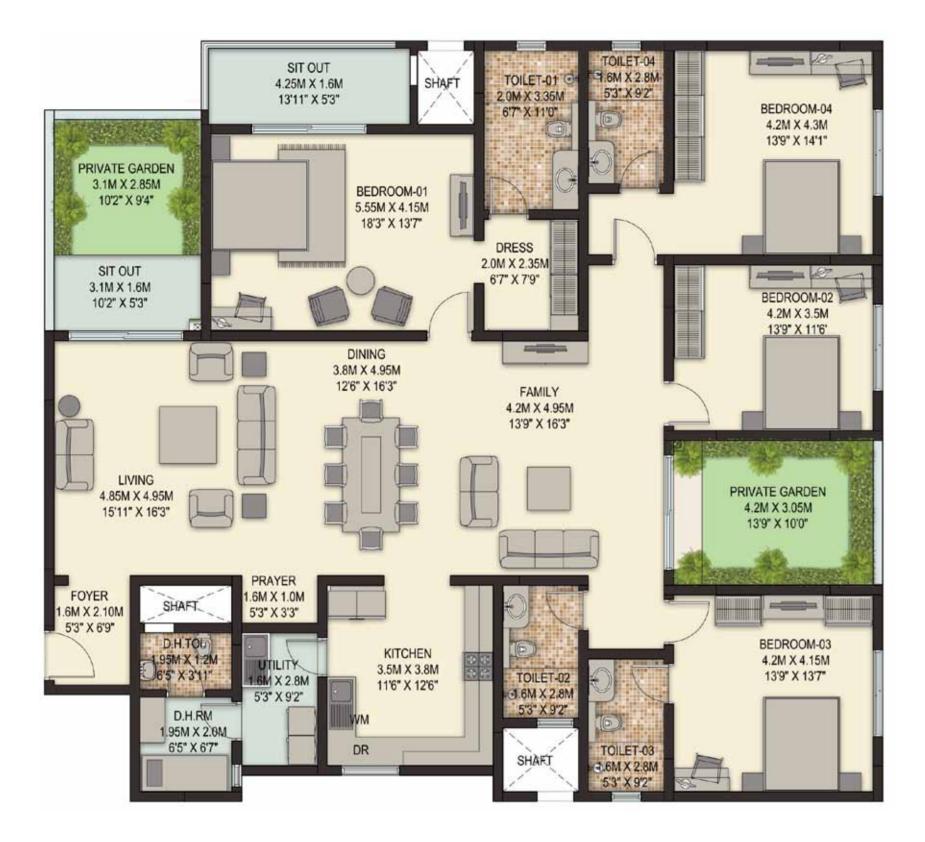

### 4 BHK SBA: 3252 sft

**A2** 

- Master Bedroom with Dressing Area and a spacious Sit Out.
- Separate room for domestic help
- Kitchen and Utility Room
- 4 Luxurious Bedrooms
- Private Garden
- Prayer Room
- Living Room
- Family Room
- Dining Area
- Foyer

### **Features**

- Master Bedroom with Dressing Area and a spacious Sit Out
- Separate room for domestic help
- Kitchen and Utility Room
- 4 Luxurious Bedrooms
- Private Garden
- Prayer Room
- Living Room
- Dining Area
- Foyer