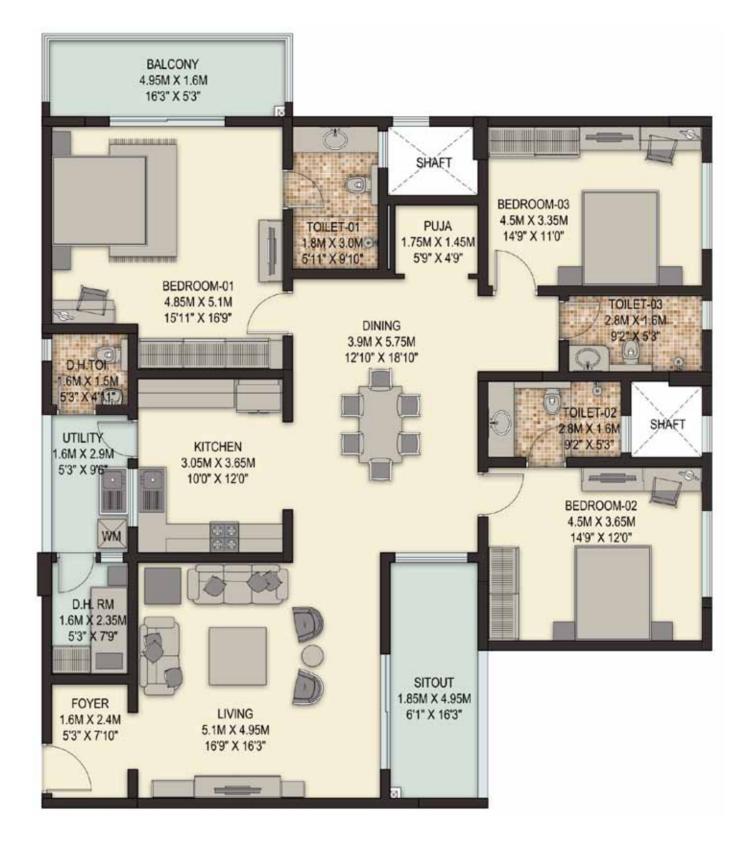

### 4 BHK SBA: 3260 sft

### **Features**

• Master Bedroom with Dressing Area and a spacious Sit Out.

**B2** 

- Separate room for domestic help
- Kitchen and Utility Room
- 4 Luxurious Bedrooms
- Private Garden
- Prayer Room
- Family Room
- Living Room
- Dining Area