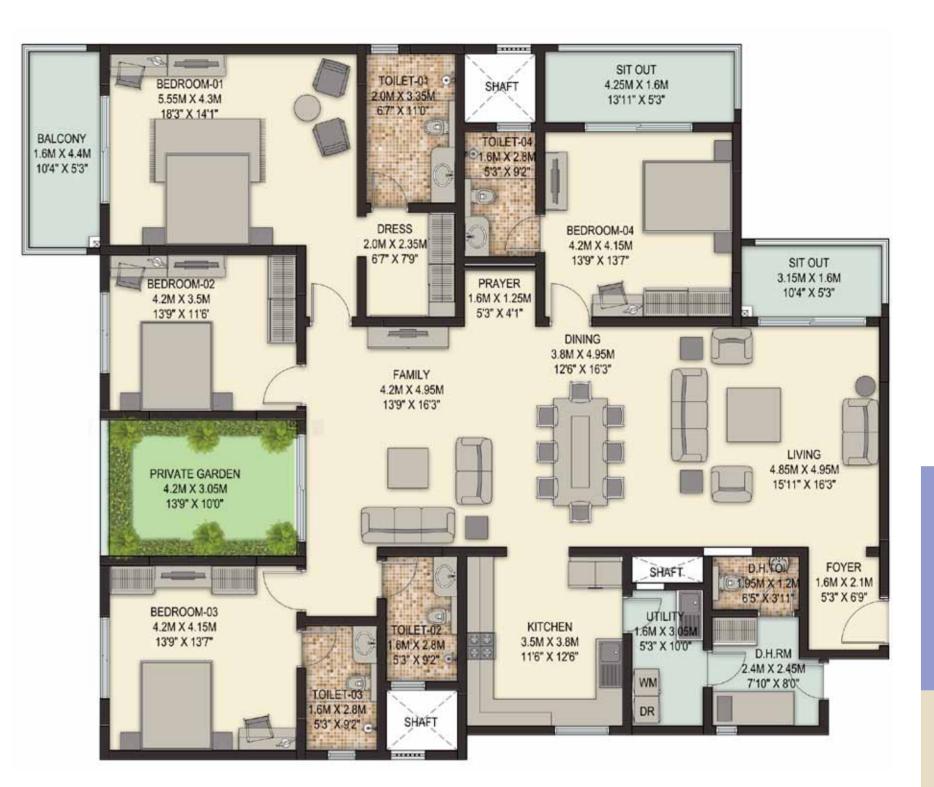

### 4 BHK SBA: 3252 sft

**A2** 

- Master Bedroom with Dressing Area and a spacious Sit Out.
- Separate room for domestic help
- Kitchen and Utility Room
- 4 Luxurious Bedrooms
- Private Garden
- Prayer Room
- Living Room
- Family Room
- Dining Area
- Foyer