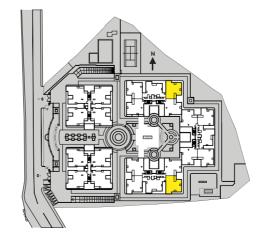

# Architectural Plans

18 Visitors' Car Park

: 5.25 acres : B+G+8 Floors

4 BHK 2689-3277 sft

Swimming Pool & Changing Room

### Key Plan