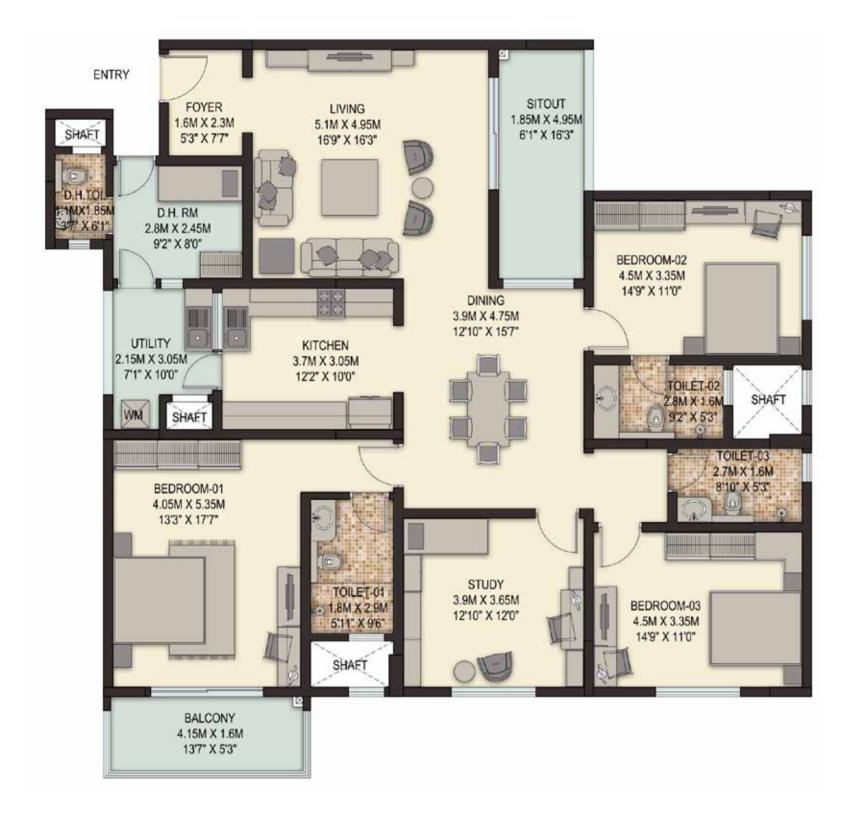

### 4 BHK SBA: 3252 sft

**A2** 

- Master Bedroom with Dressing Area and a spacious Sit Out.
- Separate room for domestic help
- Kitchen and Utility Room
- 4 Luxurious Bedrooms
- Private Garden
- Prayer Room
- Living Room
- Family Room
- Dining Area
- Foyer