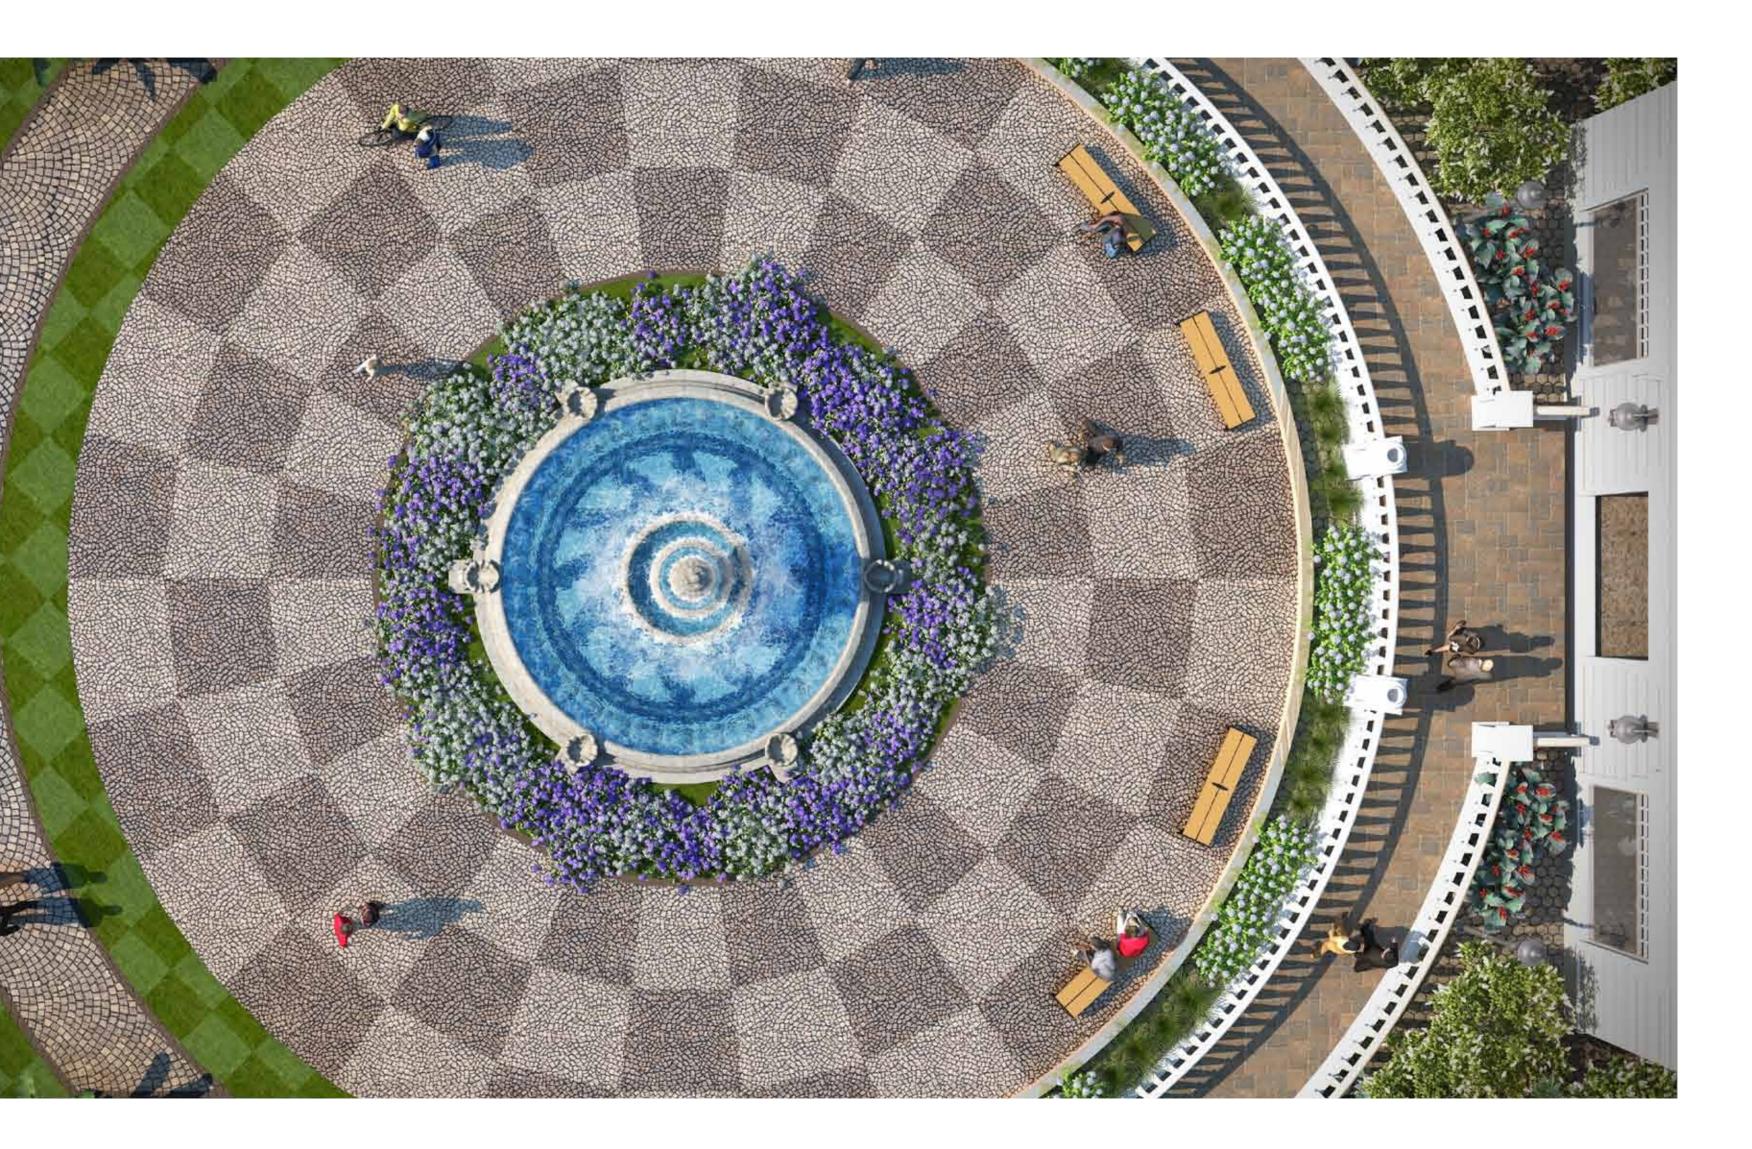

### Tranquillity

The sound of flowing water is enormously soothing, especially when you've had a long day at work. You can spend time in the evenings at the Fountain of Tranquillity to relax yourself and clear your mind.