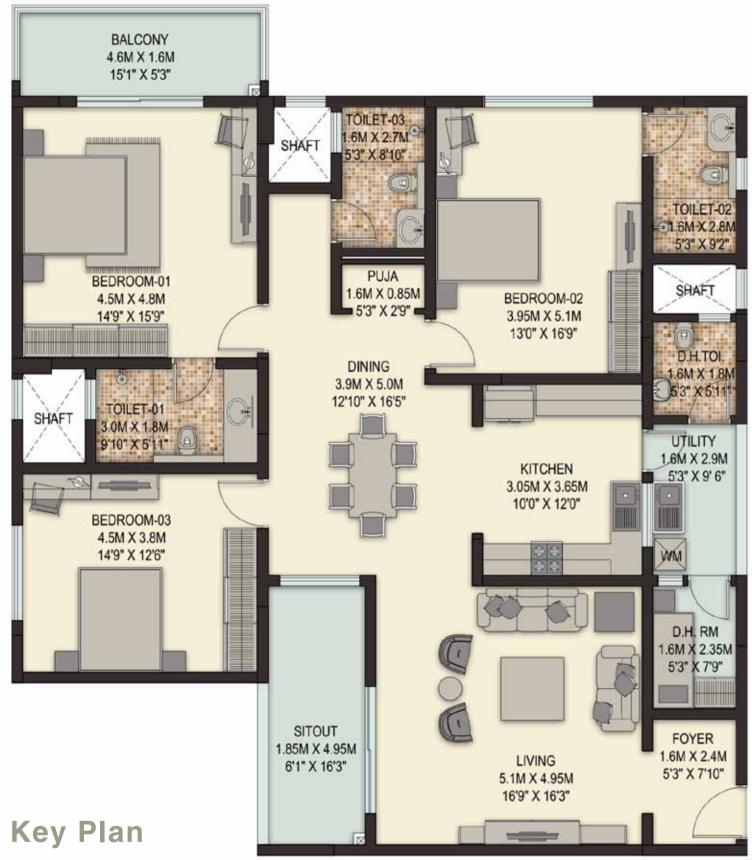

### 4 BHK SBA: 3252 sft

**A2** 

- Master Bedroom with Dressing Area and a spacious Sit Out.
- Separate room for domestic help
- Kitchen and Utility Room
- 4 Luxurious Bedrooms
- Private Garden
- Prayer Room
- Living Room
- Family Room
- Dining Area
- Foyer