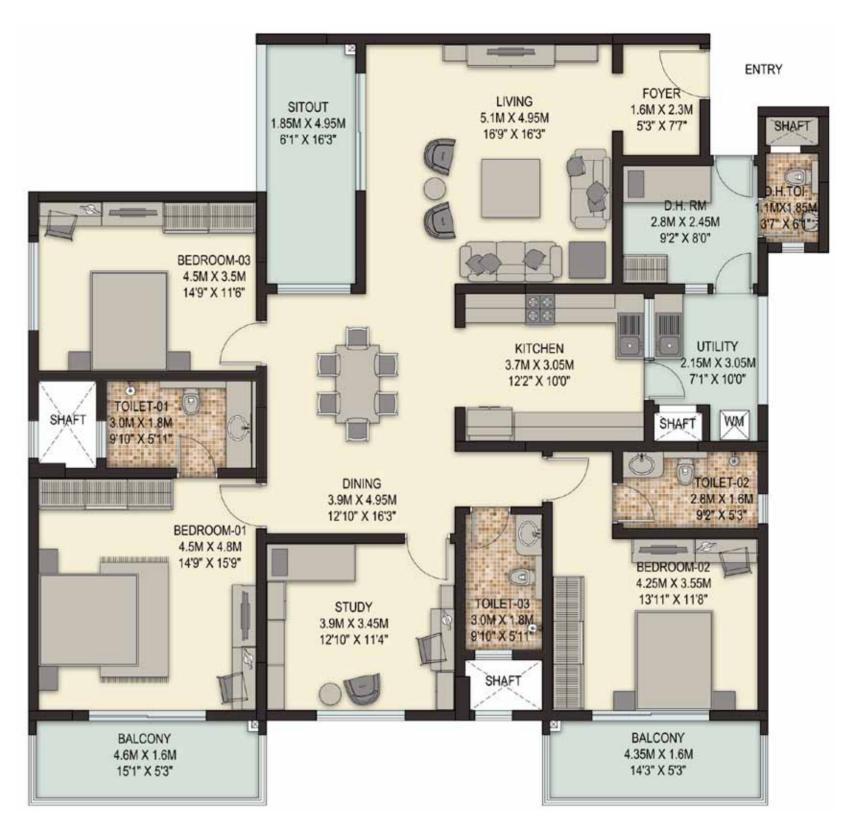

### 3 BHK SBA: 2666 sft

**E3** 

- Living Room with a spacious Sit Out
- Separate room for domestic help
- Kitchen and Utility Room
- 3 Luxurious Bedrooms
- Study Room
- Dining Area
- Foyer

### 3 BHK SBA: 2392 sft

### Features

- Living Room with a spacious Sit Out
- Separate room for domestic help
- Kitchen and Utility Room
- 3 Luxurious Bedrooms
- Prayer Room
- Dining Area
- Foyer