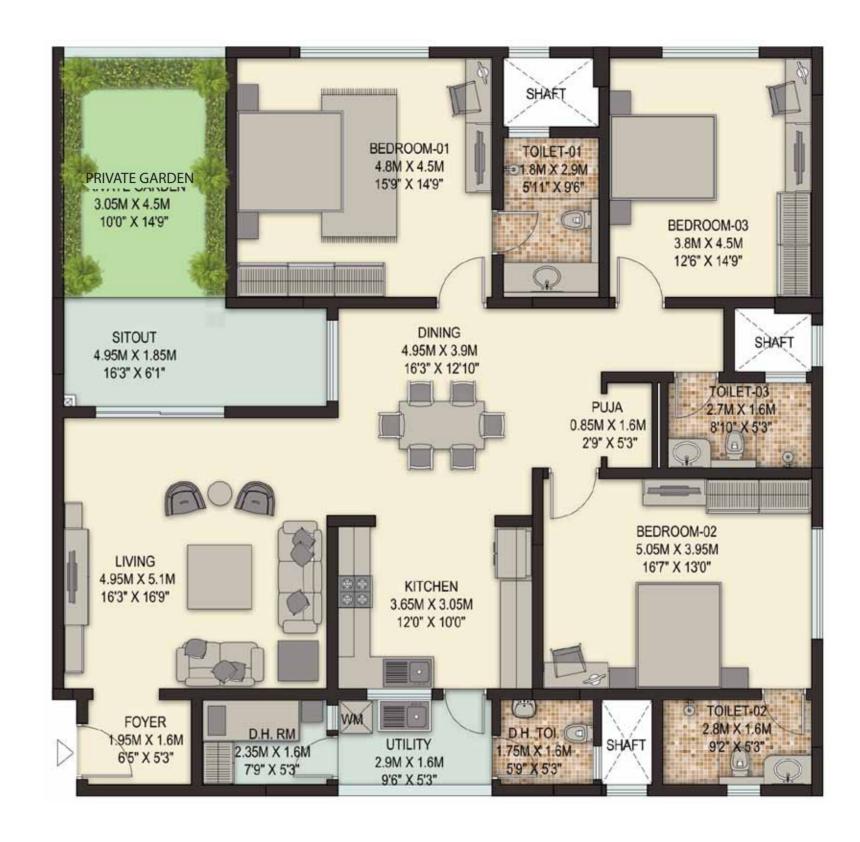

### 4 BHK SBA: 3260 sft

### **Features**

• Master Bedroom with Dressing Area and a spacious Sit Out.

**B2** 

- Separate room for domestic help
- Kitchen and Utility Room
- 4 Luxurious Bedrooms
- Private Garden
- Prayer Room
- Family Room
- Living Room
- Dining Area