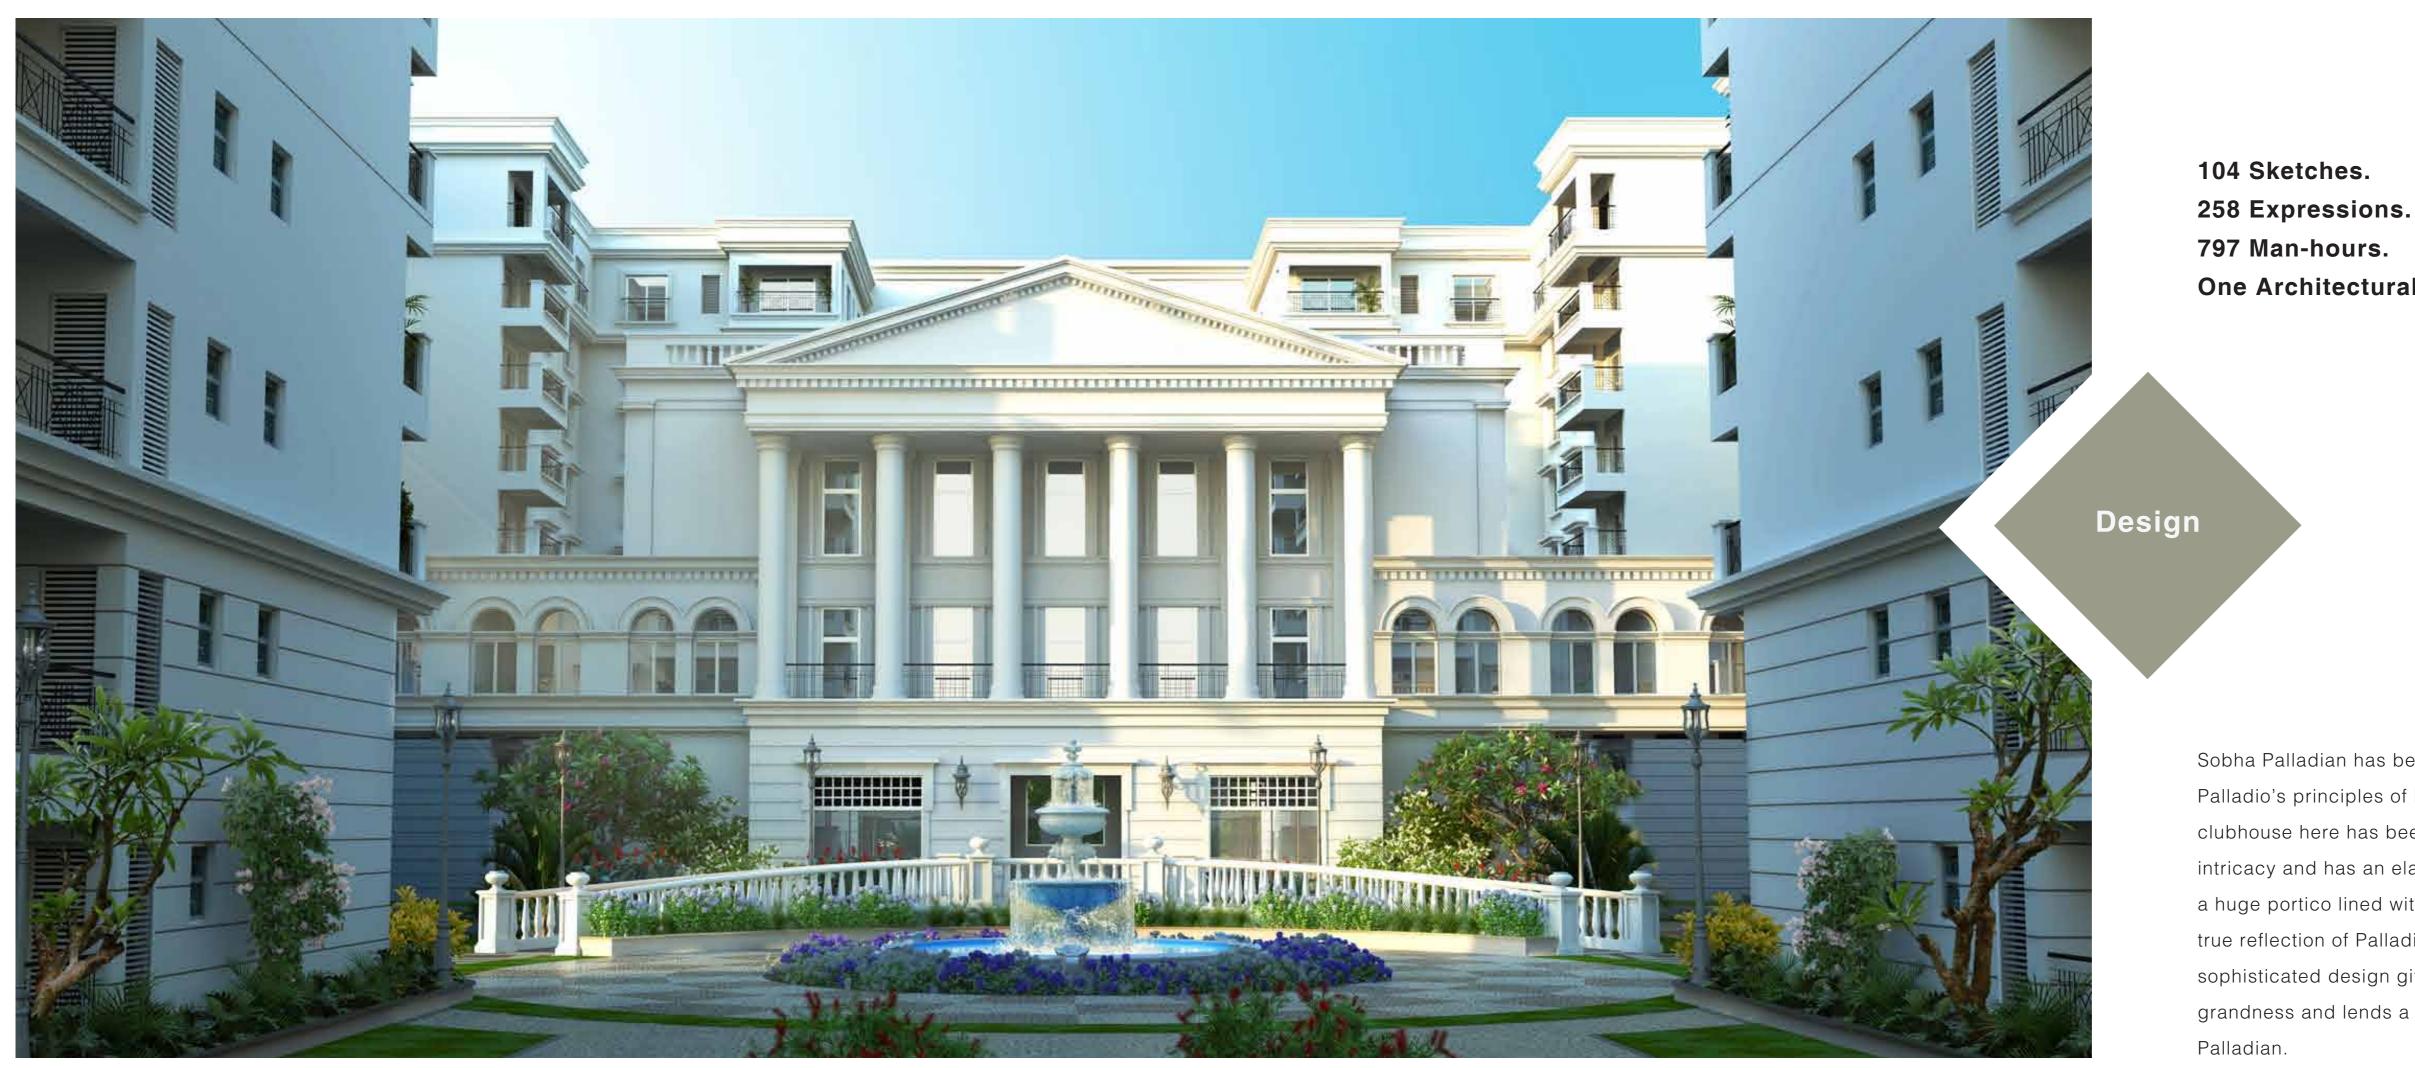

The Masterpiece

One Architectural Marvel.

Sobha Palladian has been built keeping in mind Palladio's principles of balance and proportion. The clubhouse here has been designed with great intricacy and has an elaborate façade. The façade has a huge portico lined with majestic pillars that make it a true reflection of Palladian architecture. This sophisticated design gives an impression of exquisite grandness and lends a regal touch to Sobha

### 8.9 Km, 17 Min

NE

Indulgences

Balnea is a Super Luxury Clubhouse built in the typical style of Palladian architecture. Its façade is intricately designed with a spacious portico lined with majestic pillars. The clubhouse has an area of 9500 sft and includes all modern amenities and luxuries that you'd want to indulge in.