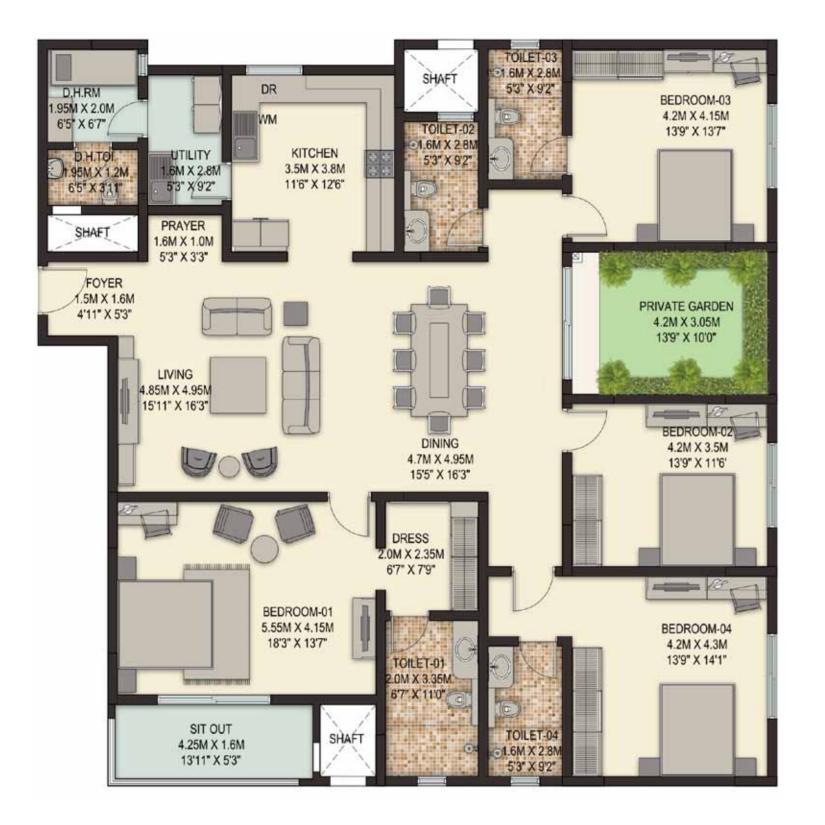

# Architectural Plans

18 Visitors' Car Park

: 5.25 acres : B+G+8 Floors

4 BHK 2689-3277 sft

Swimming Pool & Changing Room

### 4 BHK SBA: 3252 sft

**A2** 

- Master Bedroom with Dressing Area and a spacious Sit Out.
- Separate room for domestic help
- Kitchen and Utility Room
- 4 Luxurious Bedrooms
- Private Garden
- Prayer Room
- Living Room
- Family Room
- Dining Area
- Foyer