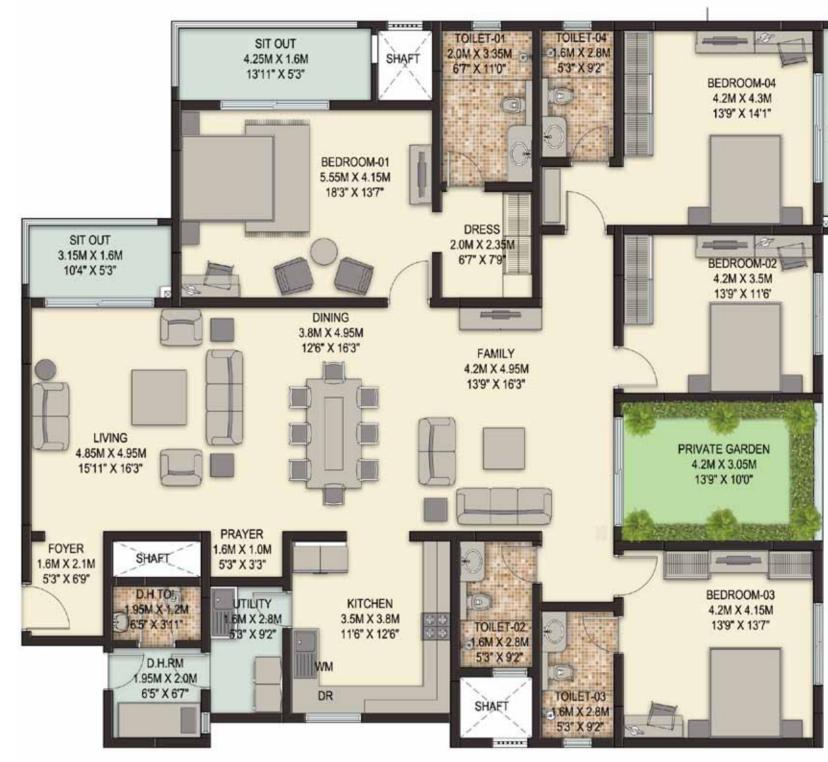

### 4 BHK SBA: 2849 sft

### **Features**

- Master Bedroom with Dressing Area and a spacious Sit Out
- Separate room for domestic help
- Kitchen and Utility Room
- 4 Luxurious Bedrooms
- Private Garden
- Prayer Room
- Living Room
- Dining Area
- Foyer