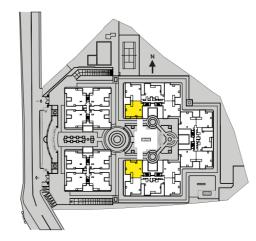

# Architectural Plans

18 Visitors' Car Park

: 5.25 acres : B+G+8 Floors

4 BHK 2689-3277 sft

Swimming Pool & Changing Room

### Key Plan