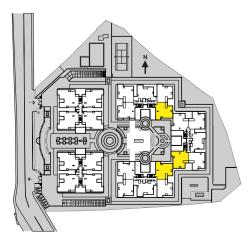

# Architectural Plans

18 Visitors' Car Park

: 5.25 acres : B+G+8 Floors

4 BHK 2689-3277 sft

Swimming Pool & Changing Room

### Key Plan