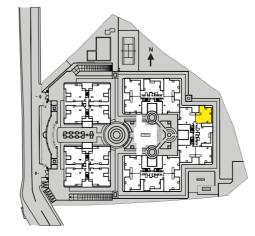

# The Neighbourhood

Sobha Palladian is situated just 100 metres off the famous Old Airport Road, facing the HAL Aerodrome, a prestigious landmark in Bangalore. It is not many who can boast of living in such a prominent neighbourhood that is close to all the premium places you'd like to visit. This architectural masterpiece is situated amidst the heart of the city, yet nestled in 5.25 acres of serene lush greenery, which makes it an immensely desirable and peaceful place to stay. This wonderful location and beautiful surroundings truly complement the architectural wonder that is Sobha Palladian.

Location

Map is linear and not to scale.

To Ulsoor/MG Road  $\leftarrow$ Indira Nagar Metro Station ----- CMH Road -----Indira Nagar Layout Domlur Flyover To MG Road 1 Diamond District EGL Business Park Oasis Mall