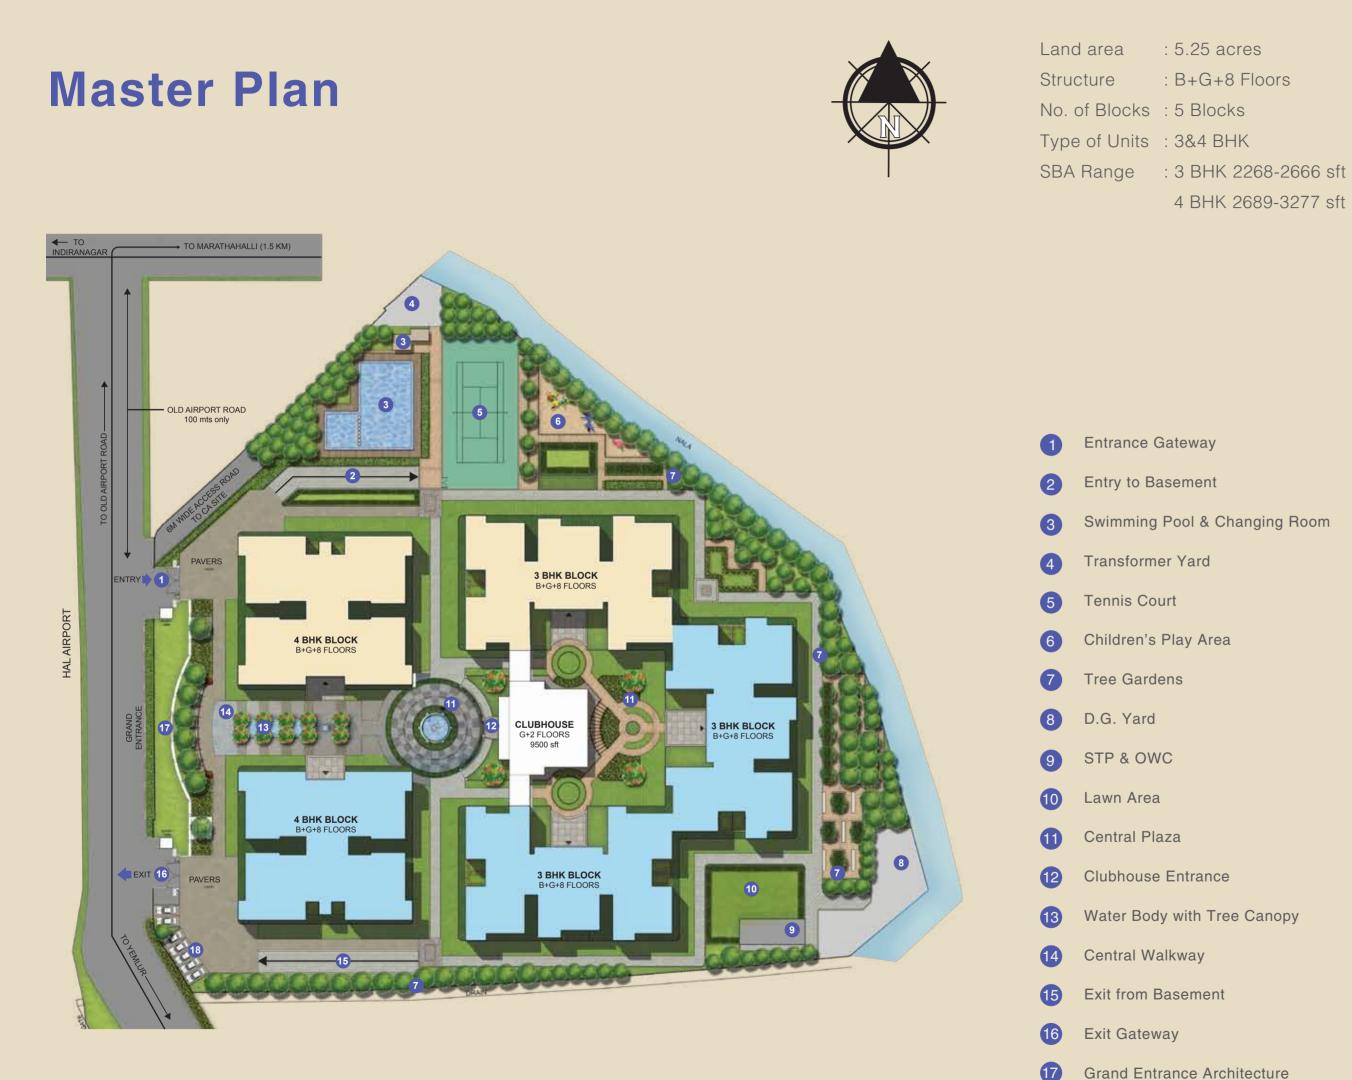

# The Neighbourhood

Sobha Palladian is situated just 100 metres off the famous Old Airport Road, facing the HAL Aerodrome, a prestigious landmark in Bangalore. It is not many who can boast of living in such a prominent neighbourhood that is close to all the premium places you'd like to visit. This architectural masterpiece is situated amidst the heart of the city, yet nestled in 5.25 acres of serene lush greenery, which makes it an immensely desirable and peaceful place to stay. This wonderful location and beautiful surroundings truly complement the architectural wonder that is Sobha Palladian.

# Architectural Plans

18 Visitors' Car Park

: 5.25 acres : B+G+8 Floors

4 BHK 2689-3277 sft

Swimming Pool & Changing Room