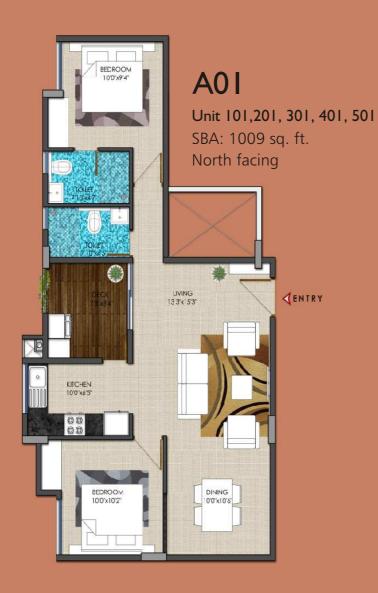

2 conveniently located elevator lobbies.

#### Privacy and security

Every unit at Ashraya is carefully designed to give you privacy. Foyers have been provided where possible. The living room doors are strategically placed to deter visibility from the corridor.