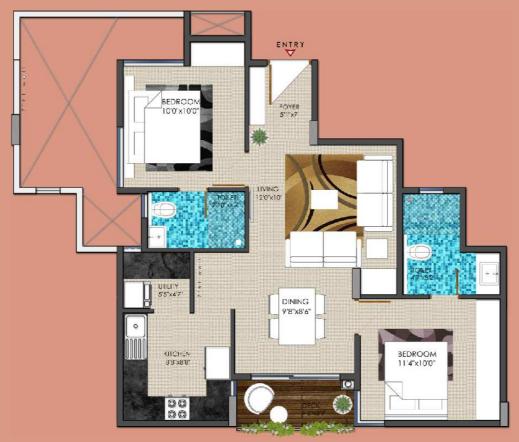

nit at Ashraya.

#### Sanitary fittings

Premium quality sanitary fittings in all toilets, kitchens,

#### Security

An intercom security system has been provided in all apartments to address all your concerns of security and access.

### Vasthu Compliance

Ashraya adheres to the traditional norms of Vaasthu. Making it a complete package in every aspect.

### Structure RCC framed structure.

#### Privacy and security

Every unit at Ashraya is carefully designed to give you privacy. Foyers have been provided where possible. The living room doors are strategically placed to deter visibility from the corridor.









# The Key plan.











### A03

Unit 103, 203, 303, 403, 503 SBA: 1000 sq. ft. North facing











## A09

Unit 109, 209, 309, 409, 509 SBA: 1015 sq. ft. North facing



### AI0

Unit 110, 210, 310, 410, 510 SBA: 1000 sq. ft. West facing



Unit 111, 211, 511, 411, 511
SBA: 1000 sq. ft.
North facing