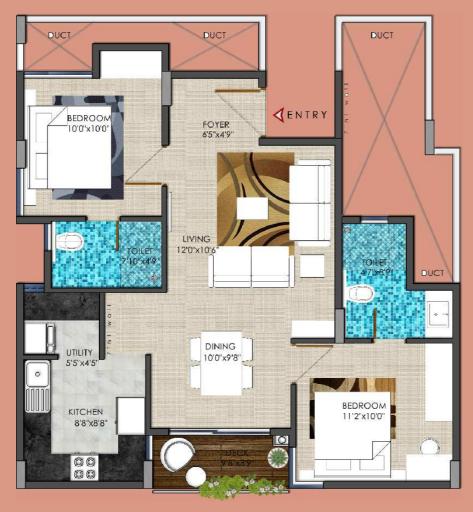

out access to an open space. We have built in an open deck into every unit at Ashraya.

#### Sanitary fittings

Premium quality sanitary fittings in all toilets, kitchens,

#### Security

An intercom security system has been provided in all apartments to address all your concerns of security and access.

### Vasthu Compliance

Ashraya adheres to the traditional norms of Vaasthu. Making it a complete package in every aspect.

### Structure RCC framed structure.

#### Privacy and security

Every unit at Ashraya is carefully designed to give you privacy. Foyers have been provided where possible. The living room doors are strategically placed to deter visibility from the corridor.









# The Key plan.











### A03

Unit 103, 203, 303, 403, 503 SBA: 1000 sq. ft. North facing











## A09

Unit 109, 209, 309, 409, 509 SBA: 1015 sq. ft. North facing



### AI0

Unit 110, 210, 310, 410, 510 SBA: 1000 sq. ft. West facing



Unit 111, 211, 511, 411, 511
SBA: 1000 sq. ft.
North facing