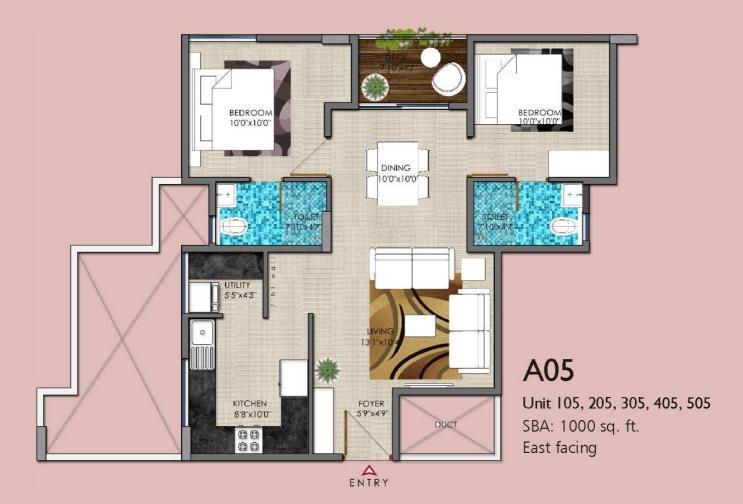

e without access to an open space. We have built in an open deck into every unit at Ashraya.

#### Sanitary fittings

Premium quality sanitary fittings in all toilets, kitchens,

#### Security

An intercom security system has been provided in all apartments to address all your concerns of security and access.

### Vasthu Compliance

Ashraya adheres to the traditional norms of Vaasthu. Making it a complete package in every aspect.

### Structure RCC framed structure.

#### Privacy and security

Every unit at Ashraya is carefully designed to give you privacy. Foyers have been provided where possible. The living room doors are strategically placed to deter visibility from the corridor.









# The Key plan.











### A03

Unit 103, 203, 303, 403, 503 SBA: 1000 sq. ft. North facing











## A09

Unit 109, 209, 309, 409, 509 SBA: 1015 sq. ft. North facing



### AI0

Unit 110, 210, 310, 410, 510 SBA: 1000 sq. ft. West facing



Unit 111, 211, 511, 411, 511
SBA: 1000 sq. ft.
North facing