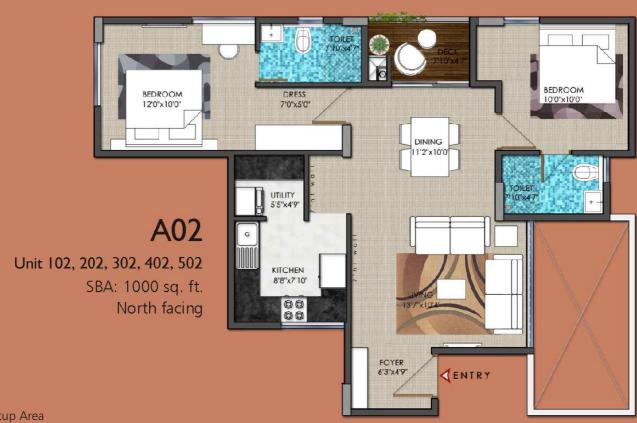

2 conveniently located elevator lobbies.

#### Privacy and security

Every unit at Ashraya is carefully designed to give you privacy. Foyers have been provided where possible. The living room doors are strategically placed to deter visibility from the corridor.