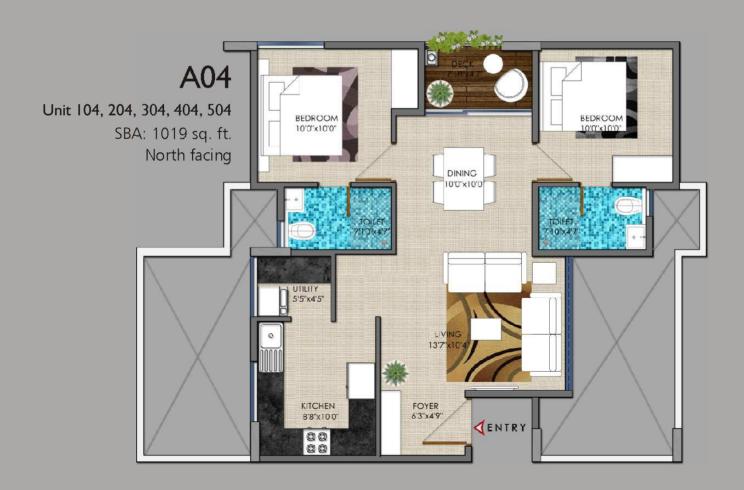

#### Spacious Open deck

A home is incomplete without access to an open space. We have built in an open deck into every unit at Ashraya.