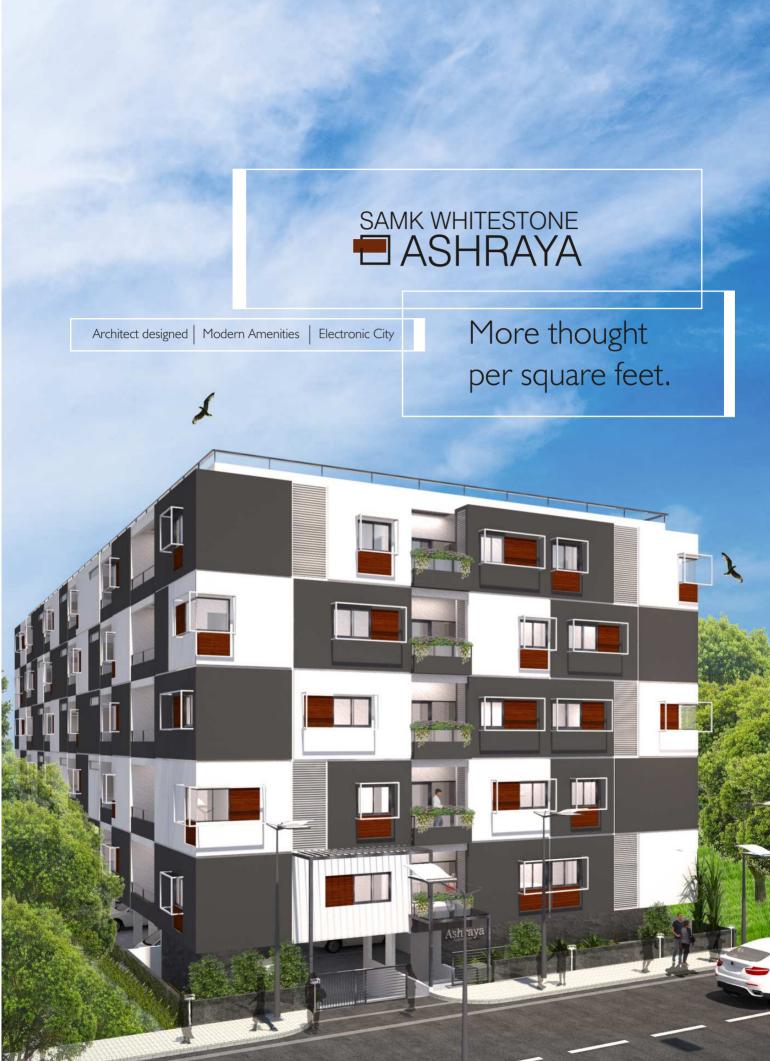

A living space is not just a volume surrounded by walls. It is the careful placement of elements that the inhabitant interacts with. This is the guiding principal of Ashraya.

Situated in Electronic City, Ashraya has within in it's proximity, all the civic amenities that one may require. We have tried to put in a great deal of thought and effective architectural principles while adhering to traditional norms like Vaashtu.

Ashraya breaks all limitations of a stereotypical budget home. Space utilization, lighting, ventilation and serviceability have been key concerns while bringing you this project. We have tried to design Ashraya from the usability perspective and not just by filling up area.

Aesthetics and amenities have also been of prime importance at Ashraya. The facade is crisp, aesthetic and has a unique identity. The interiors are color co-ordinated from wall to floor. Ashraya presents best-in-class amenities to ensure quality, wholesome living. Ashraya has been designed with you in mind, every square feet of the space - well thought out.

#### Contemporary design

Ashraya boasts a uniquely designed and iconic facade. Everything from the facade to walls, tiles and fittings in the apartments are colour co-ordinated. This is a home that you can truly be proud of.