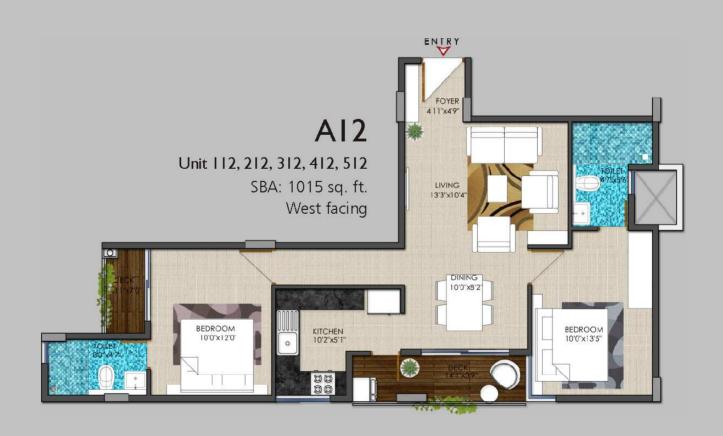

### AI0

Unit 110, 210, 310, 410, 510 SBA: 1000 sq. ft. West facing

Unit 111, 211, 511, 411, 511
SBA: 1000 sq. ft.
North facing