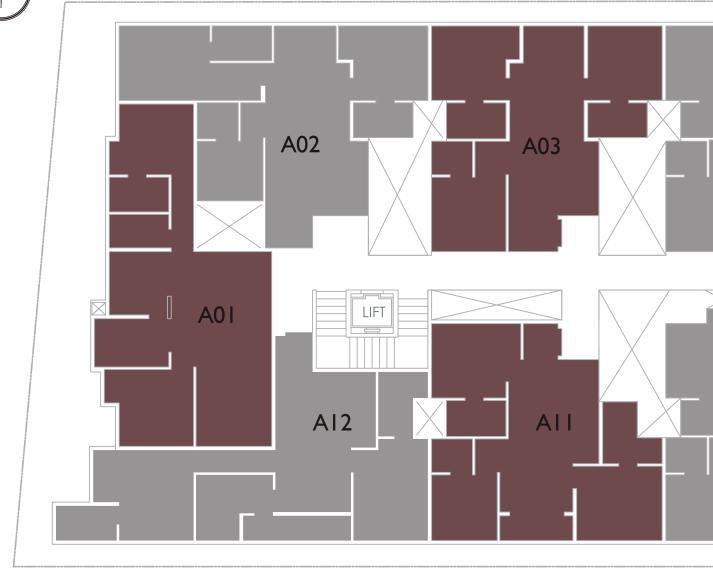

# The Key plan.

### A03

Unit 103, 203, 303, 403, 503 SBA: 1000 sq. ft. North facing