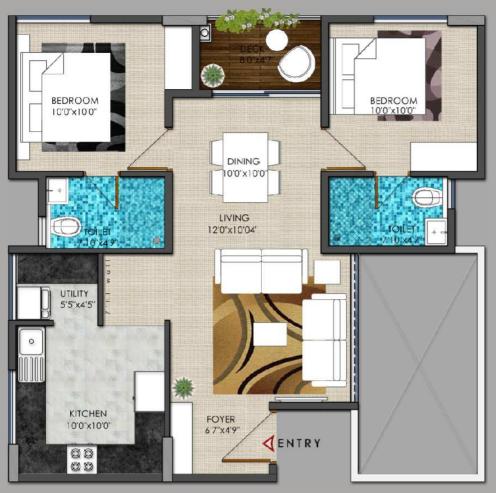

indows and balcony openings.

#### Spacious Open deck

A home is incomplete without access to an open space. We have built in an open deck into every unit at Ashraya.

#### Sanitary fittings

Premium quality sanitary fittings in all toilets, kitchens,

#### Security

An intercom security system has been provided in all apartments to address all your concerns of security and access.

### Vasthu Compliance

Ashraya adheres to the traditional norms of Vaasthu. Making it a complete package in every aspect.

### Structure RCC framed structure.

#### Privacy and security

Every unit at Ashraya is carefully designed to give you privacy. Foyers have been provided where possible. The living room doors are strategically placed to deter visibility from the corridor.









# The Key plan.











### A03

Unit 103, 203, 303, 403, 503 SBA: 1000 sq. ft. North facing











## A09

Unit 109, 209, 309, 409, 509 SBA: 1015 sq. ft. North facing



### AI0

Unit 110, 210, 310, 410, 510 SBA: 1000 sq. ft. West facing



Unit 111, 211, 511, 411, 511
SBA: 1000 sq. ft.
North facing