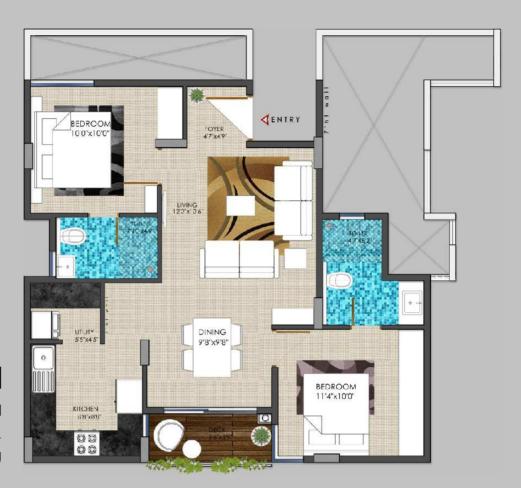

ngs in all toilets, kitchens,

#### Security

An intercom security system has been provided in all apartments to address all your concerns of security and access.

### Vasthu Compliance

Ashraya adheres to the traditional norms of Vaasthu. Making it a complete package in every aspect.

### Structure RCC framed structure.

#### Privacy and security

Every unit at Ashraya is carefully designed to give you privacy. Foyers have been provided where possible. The living room doors are strategically placed to deter visibility from the corridor.









# The Key plan.











### A03

Unit 103, 203, 303, 403, 503 SBA: 1000 sq. ft. North facing











## A09

Unit 109, 209, 309, 409, 509 SBA: 1015 sq. ft. North facing



### AI0

Unit 110, 210, 310, 410, 510 SBA: 1000 sq. ft. West facing



Unit 111, 211, 511, 411, 511
SBA: 1000 sq. ft.
North facing