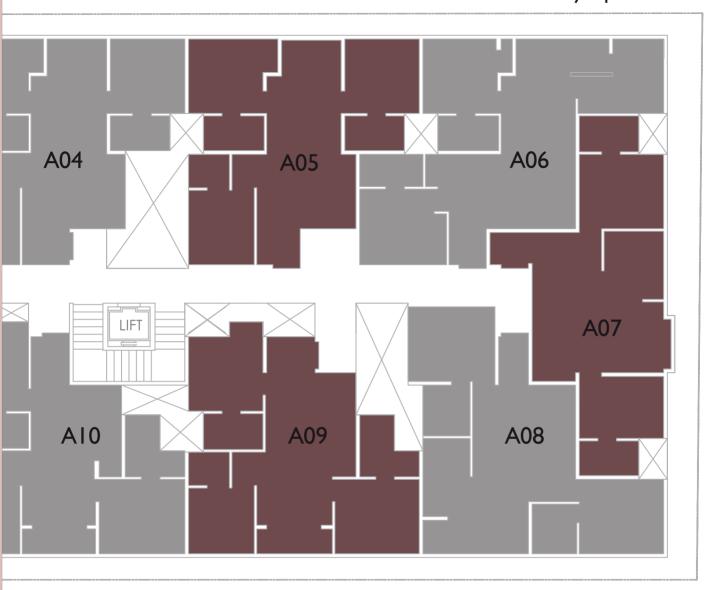

# The Key plan.

## A09

Unit 109, 209, 309, 409, 509 SBA: 1015 sq. ft. North facing

### AI0

Unit 110, 210, 310, 410, 510 SBA: 1000 sq. ft. West facing

Unit 111, 211, 511, 411, 511
SBA: 1000 sq. ft.
North facing