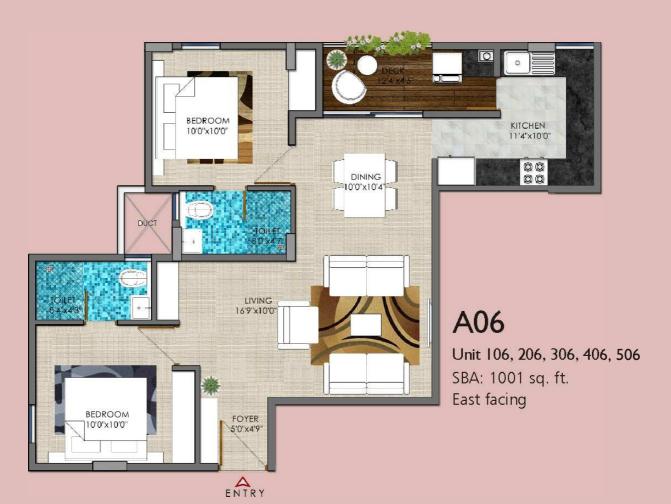

without access to an open space. We have built in an open deck into every unit at Ashraya.

#### Sanitary fittings

Premium quality sanitary fittings in all toilets, kitchens,

#### Security

An intercom security system has been provided in all apartments to address all your concerns of security and access.

### Vasthu Compliance

Ashraya adheres to the traditional norms of Vaasthu. Making it a complete package in every aspect.

### Structure RCC framed structure.

#### Privacy and security

Every unit at Ashraya is carefully designed to give you privacy. Foyers have been provided where possible. The living room doors are strategically placed to deter visibility from the corridor.









# The Key plan.











### A03

Unit 103, 203, 303, 403, 503 SBA: 1000 sq. ft. North facing











## A09

Unit 109, 209, 309, 409, 509 SBA: 1015 sq. ft. North facing



### AI0

Unit 110, 210, 310, 410, 510 SBA: 1000 sq. ft. West facing



Unit 111, 211, 511, 411, 511
SBA: 1000 sq. ft.
North facing