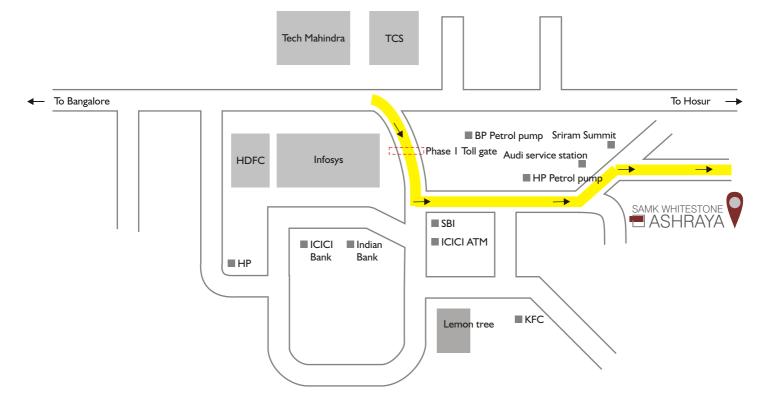

y system has been provided in all apartments to address all your concerns of security and access.

### Vasthu Compliance

Ashraya adheres to the traditional norms of Vaasthu. Making it a complete package in every aspect.

### Structure RCC framed structure.

#### Privacy and security

Every unit at Ashraya is carefully designed to give you privacy. Foyers have been provided where possible. The living room doors are strategically placed to deter visibility from the corridor.









# The Key plan.











### A03

Unit 103, 203, 303, 403, 503 SBA: 1000 sq. ft. North facing











## A09

Unit 109, 209, 309, 409, 509 SBA: 1015 sq. ft. North facing



### AI0

Unit 110, 210, 310, 410, 510 SBA: 1000 sq. ft. West facing



Unit 111, 211, 511, 411, 511
SBA: 1000 sq. ft.
North facing