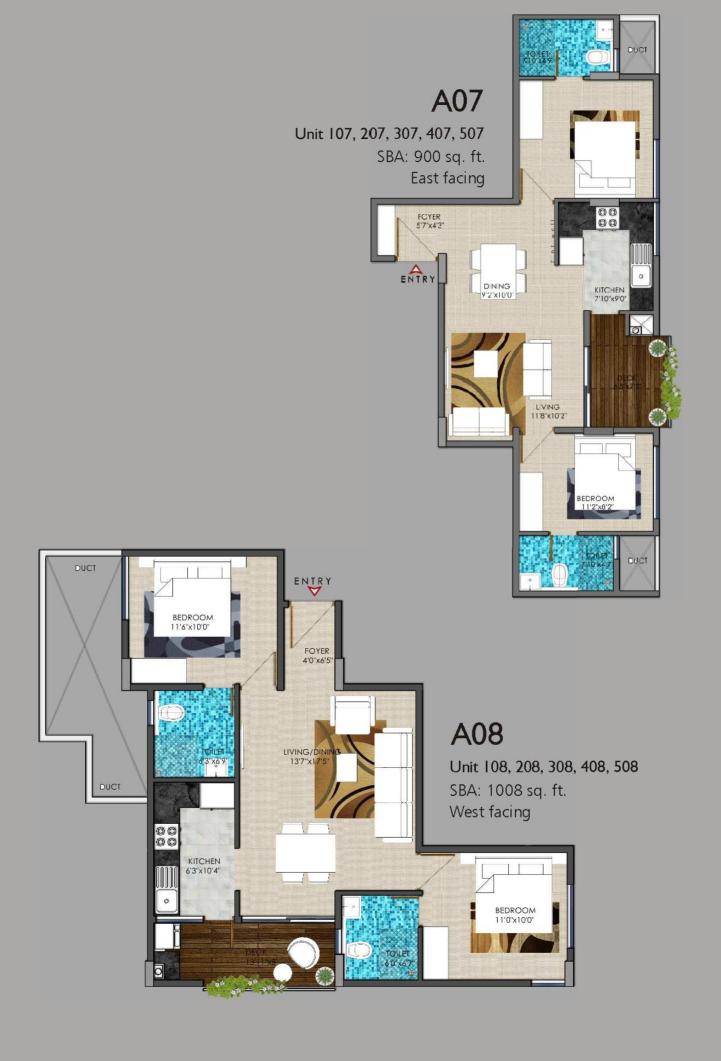

### AI0

Unit 110, 210, 310, 410, 510 SBA: 1000 sq. ft. West facing

Unit 111, 211, 511, 411, 511
SBA: 1000 sq. ft.
North facing