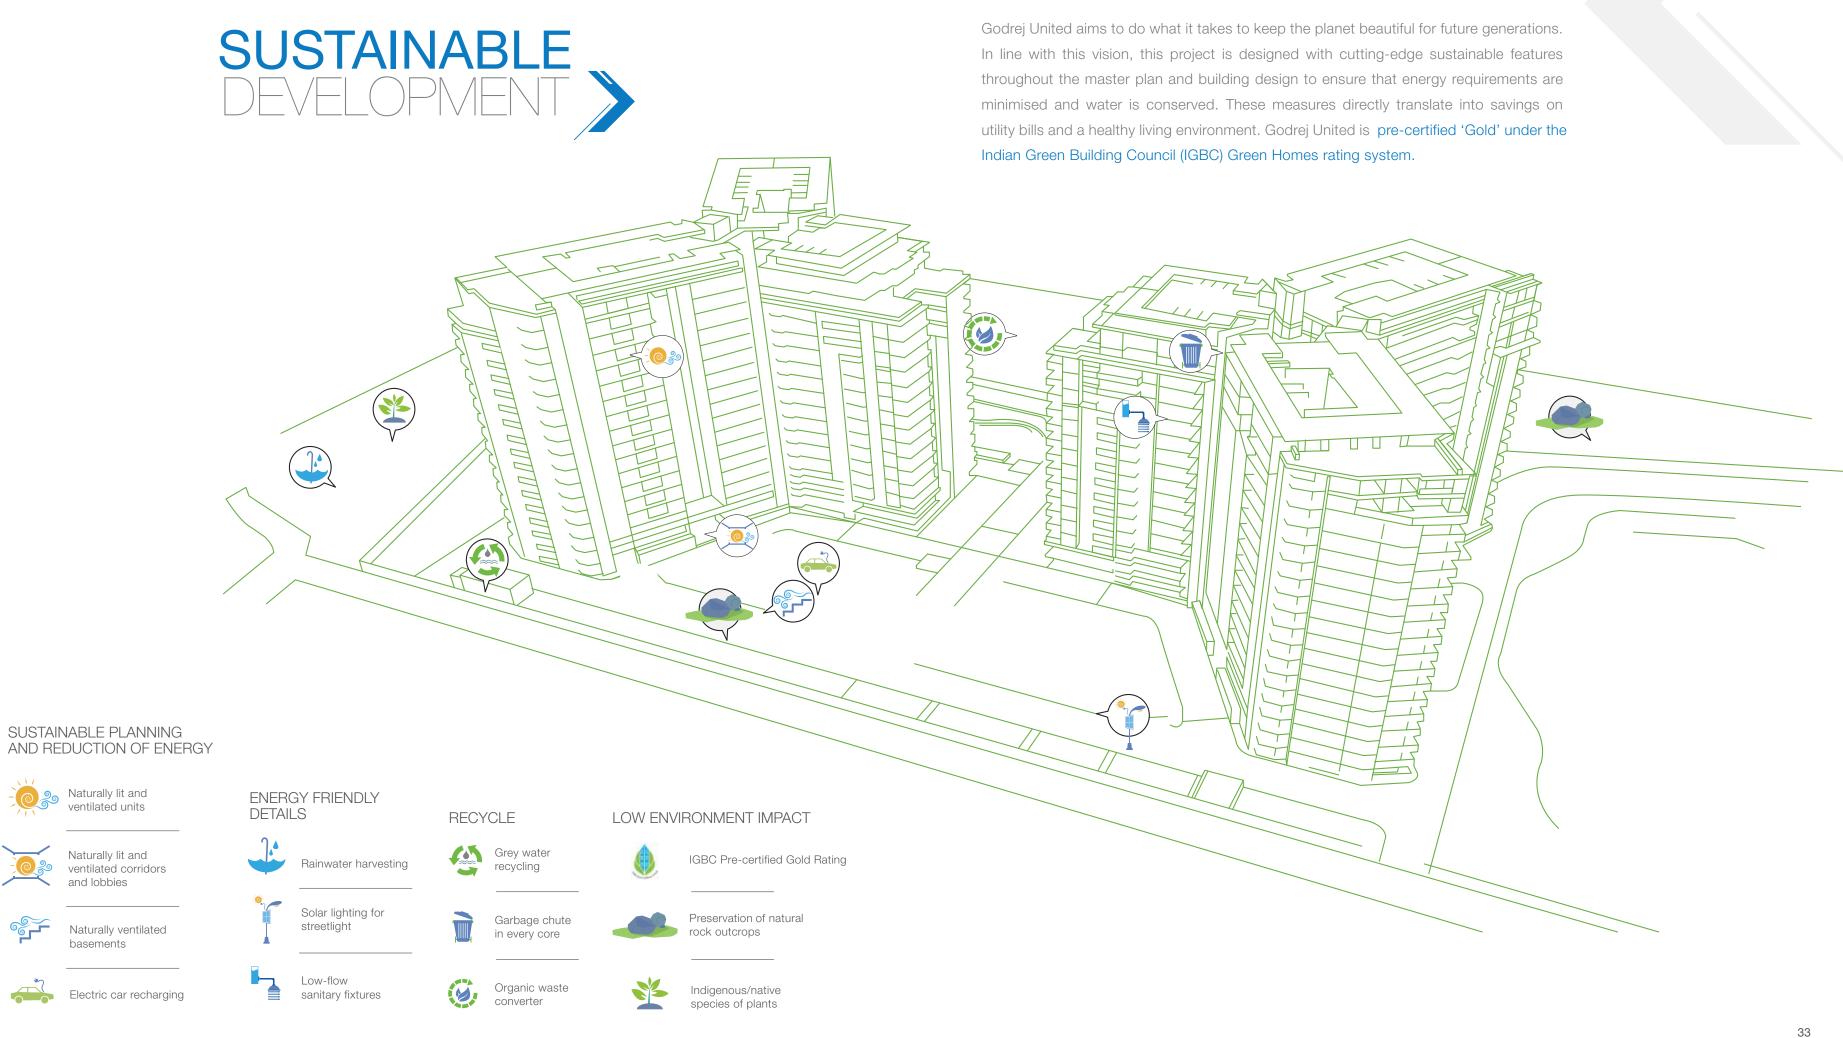

Maximum sunlight

Godrej United features lush greenery all around along with 80% open spaces. Most of the existing topography and rocks have been conserved in the landscaping, just so you can feel at one with nature, no matter what you choose to do. Good times come

naturally at Godrej United.

Preservation of natural rock features

Godrej United has been conceptualised by the internationally renowned design firm Woods Bagot, New York and detailed designed by CnT Bangalore. To optimise energy usage and plan mobility within the project, a partnership has been entered into with EMBARQ, a part of the World Resource Institute, Washington, D.C.