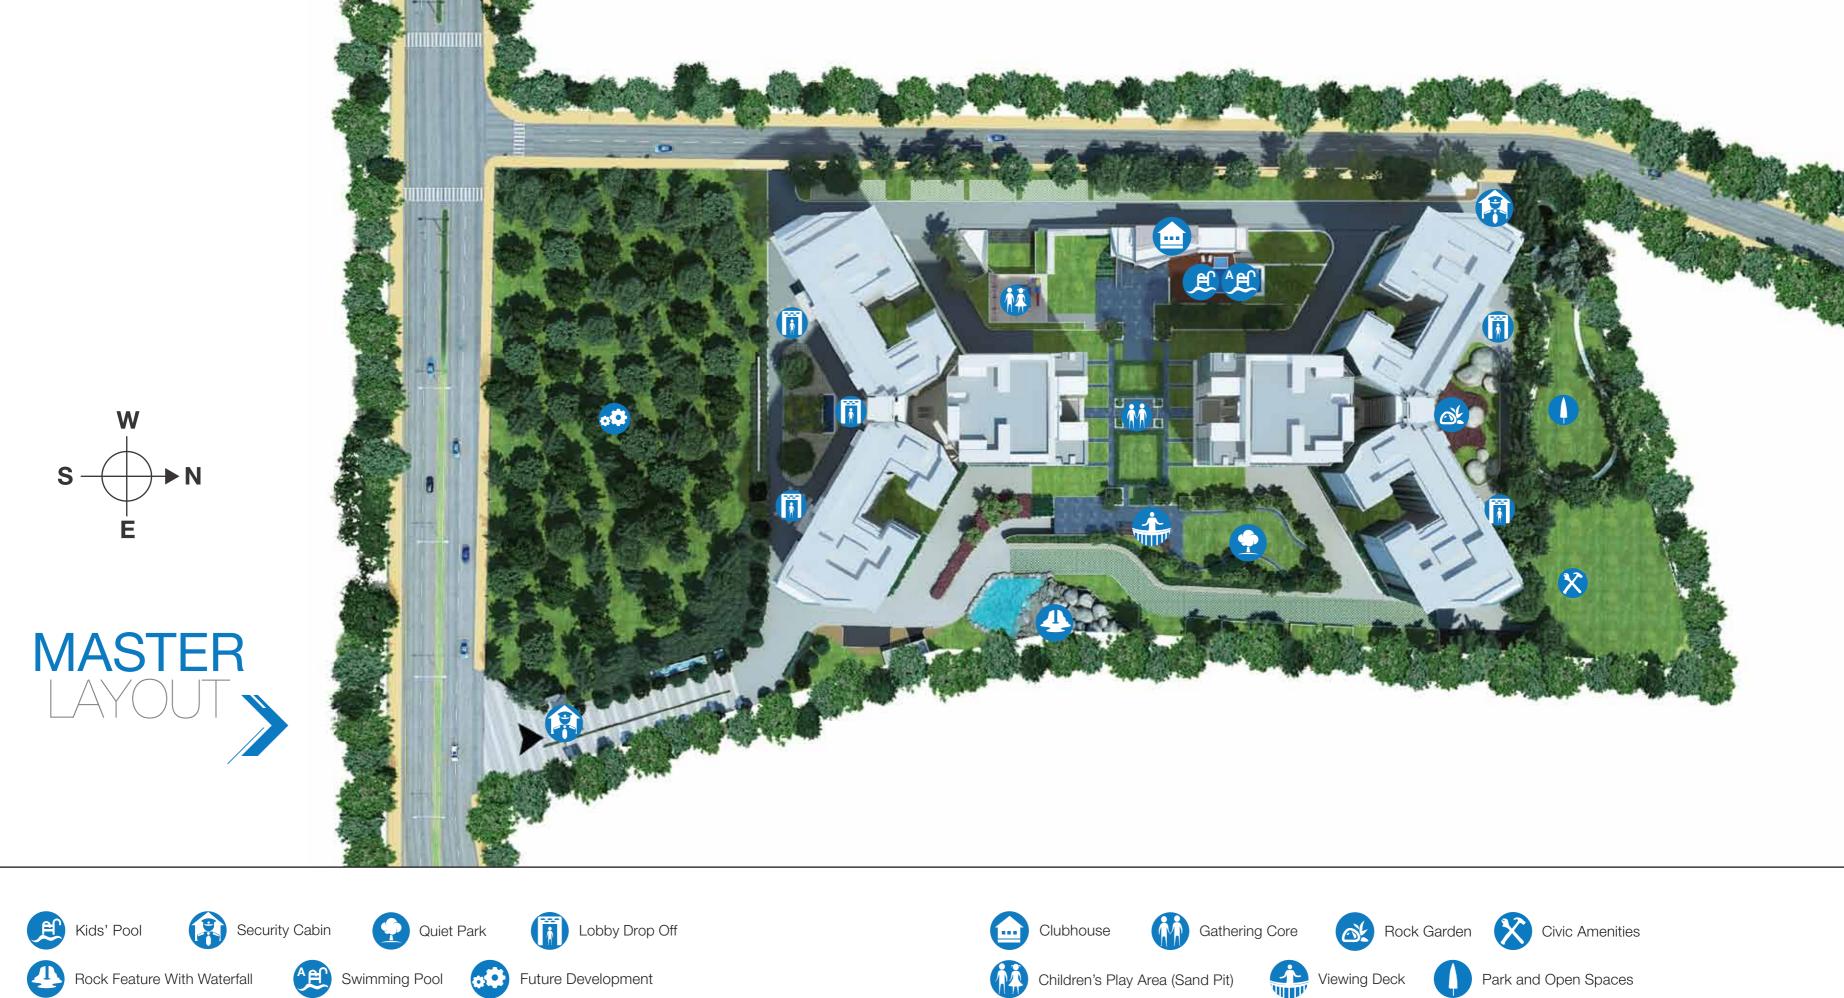

# BEAUTIFULLY DESIGNED SPACES

- Whether you need privacy, family time or wish to enjoy various activities and socialise,
- Godrej United is designed in distinct zones that offer exactly what you need.

Private areas

Public areas

Semi-private areas

Each apartment at Godrej United has been made to be more than just a house. It is a special place where you can spend quality time with your family and friends. A place where you can indulge in state-of-the-art luxuries and comforts.

A PERFECT OF EASE AND INDULGENCE

Work up a sweat at the fitness centre, play a friendly game of squash, refresh yourself at the inviting swimming pool or host a party in the multi-purpose hall. The state-of-the-art clubhouse is equipped with a host of world-class amenities and is sure to become your destination of choice.

> Well-equipped gymnasium | Squash court | Indoor games with table tennis | Billiards/Snooker table | Cards and carom room | Yoga room

REST AND How about a game on the squash court to get rejuvenated? Built to international standards, it is just the place to spend a fun evening with friends. When you're done with the game, you  $\neq \downarrow \downarrow$  can choose to relax and rejuvenate in the irresistible outdoor swimming pool, a canopy of stars spread out above.

> Outdoor swimming pool with changing rooms | Health Club with changing rooms, lockers and washrooms

FOR THE When it comes to your little ones, look no further than the well-appointed kids' play area. What's more, you can count on the crèche to care for them in the best way possible while you are away at work.

Children's play area | Crèche

**THE FINER** Whether it's hosting a large event, housing your support staff, DETAILS a routine emergency meeting, or even mundane tasks such as doing the laundry, every little and not-so-little detail has been taken care of at Godrej United.

Staff rooms | Conference room | Cafeteria Multi-purpose hall | Business centre | Retail space

A PERFECT UNION OF TRUST AND SOPHISTICATION

Chic. Contemporary. Comfortable. Life at Godrej United is all this and more. Two spectacular towers that rise up 17 storeys, with spacious and sophisticated design, from names you can trust.