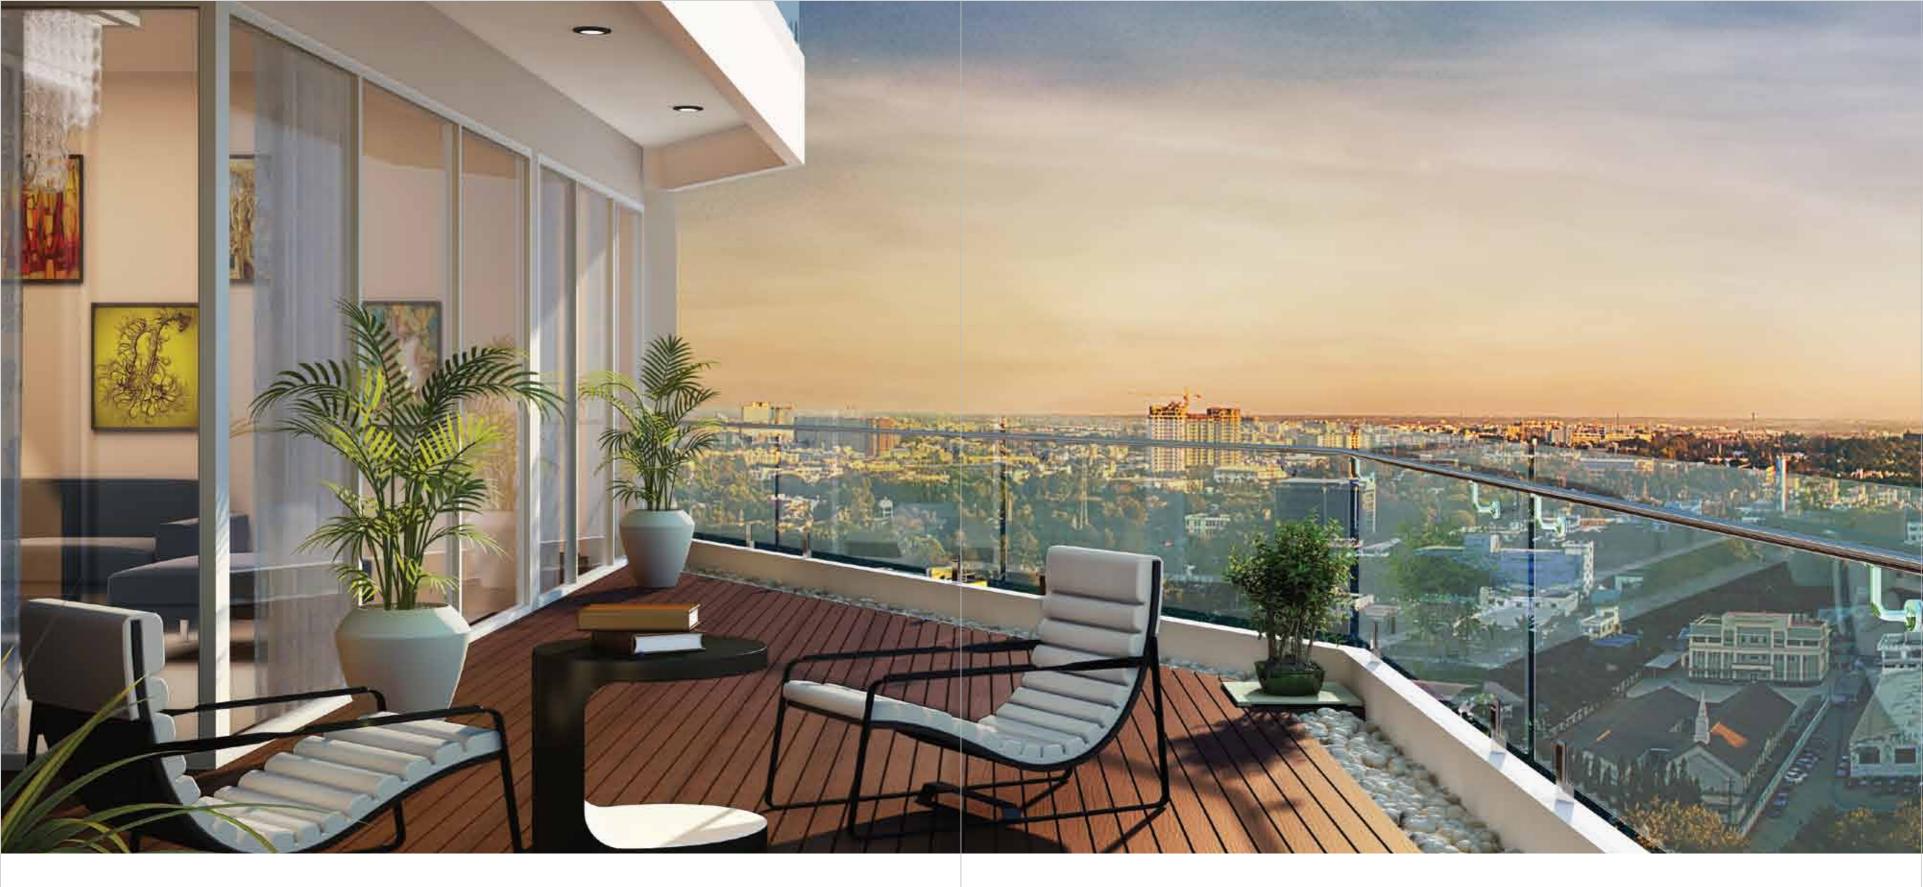

You'll find there's more than what meets the eye at Godrej United. Impeccable design and absolute attention to detail come together to create that one thing you look forward to - lifestyle.

Be prepared to be delighted by the stunning panoramic view of the city with a private deck to soak up the morning rays, glazed glass balconies, imported marble flooring, premium specifications, landscaped gardens, and a facade that is a celebration of modern design and aesthetics.

A perfect union by design, that brings together exquisite 2, 2.5, 3 and 4 bedroom residences.

A PERFECT **CFLIFESTYLE** AND DESIGN

120 degree view

At Godrej United, good design practices ensure that each apartment is positioned at an angle that enables a 120 degree to 270 degree panoramic view of the outdoors from a luxurious private deck so that every home receives ample natural light and ventilation. Step into Godrej United – the view is truly breathtaking.

If you're looking for a fresh perspective, look no further than Godrej United. The design of the building is unique, created to maximise privacy, with outward-facing apartments that offer a great panoramic view, maximum sunlight and a refreshing breeze.