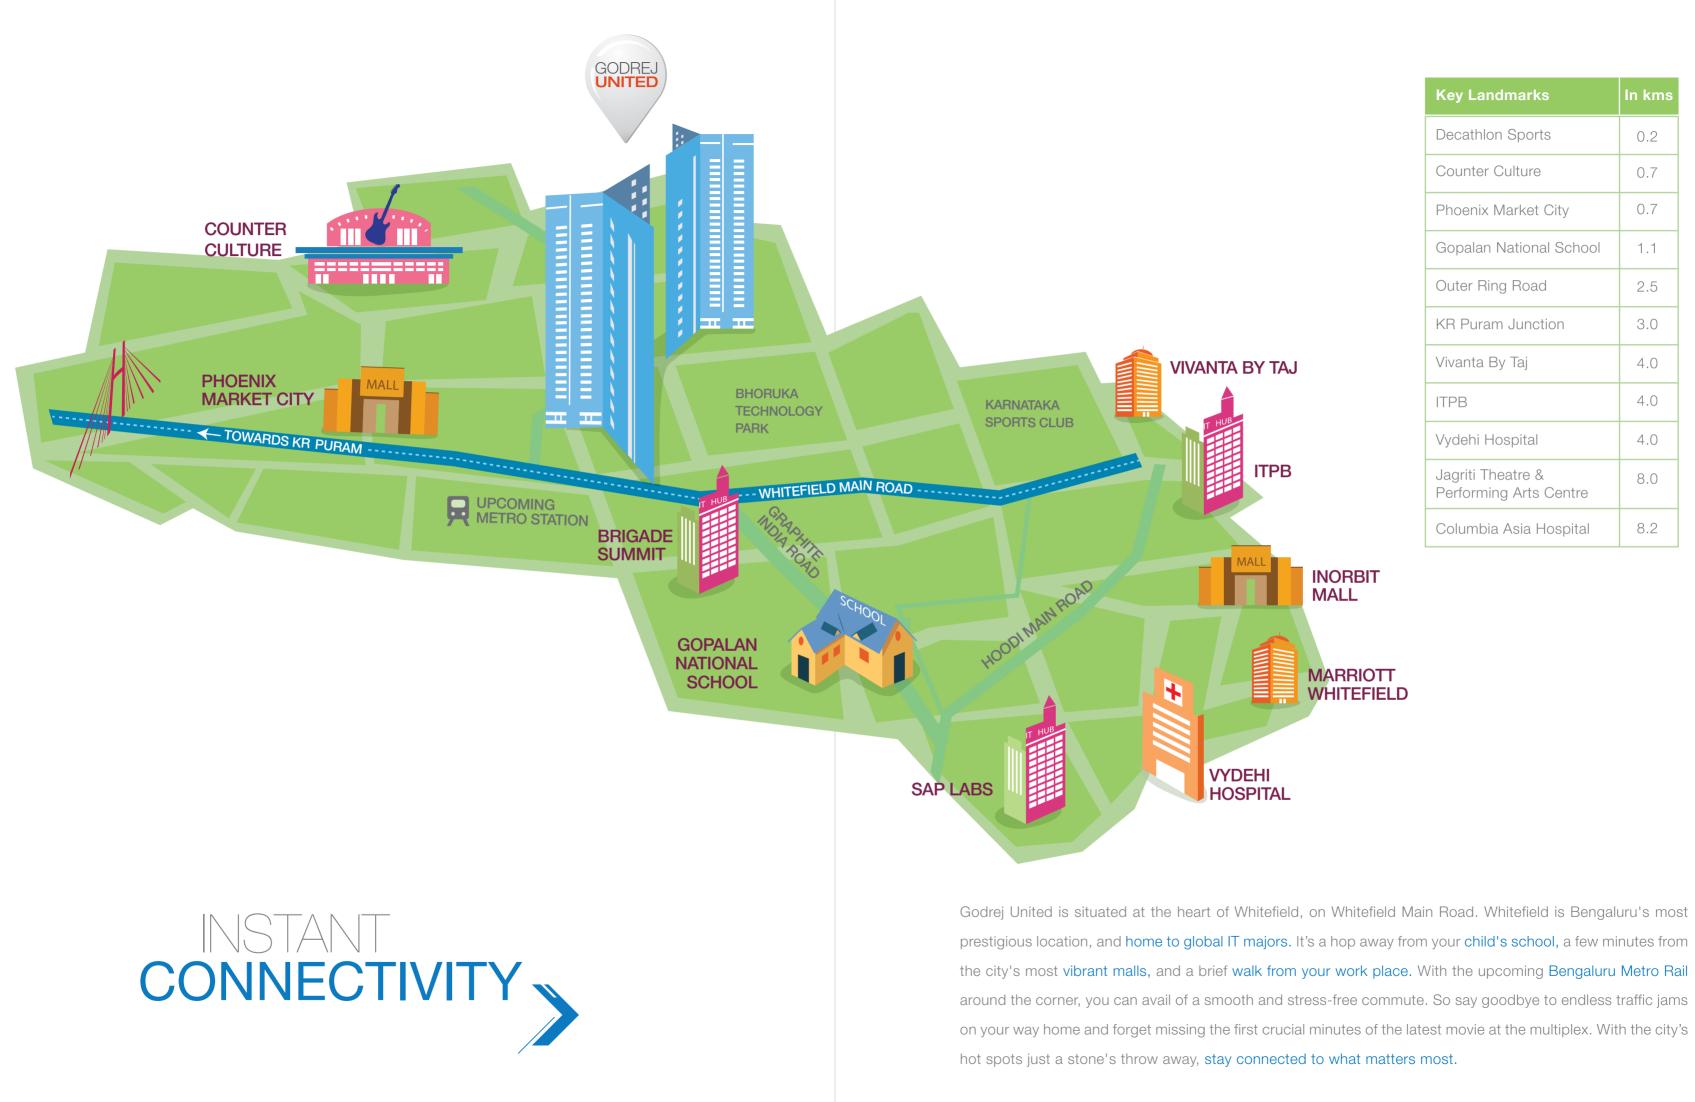

## GODREJUNITED WHITEFIELD, BENGALURU

3

TITLE

1.1

. ....

A PERFECT UNION OF CONVENIENCE AND CALM

With offices, schools, malls, hospitals and every other facility you need situated just a short walk away, Godrej United is nestled amidst tranquil surroundings, close to all of life's conveniences.

Site address: Godrej United, Khata No. 30, Survey Number 28/2, Whitefield Main Road, Near Phoenix Market City, Hoodi Village, Krishnarajapuram Hobli, Mahadevapura P.O., Bengaluru - 560048. Call: 080 42494249