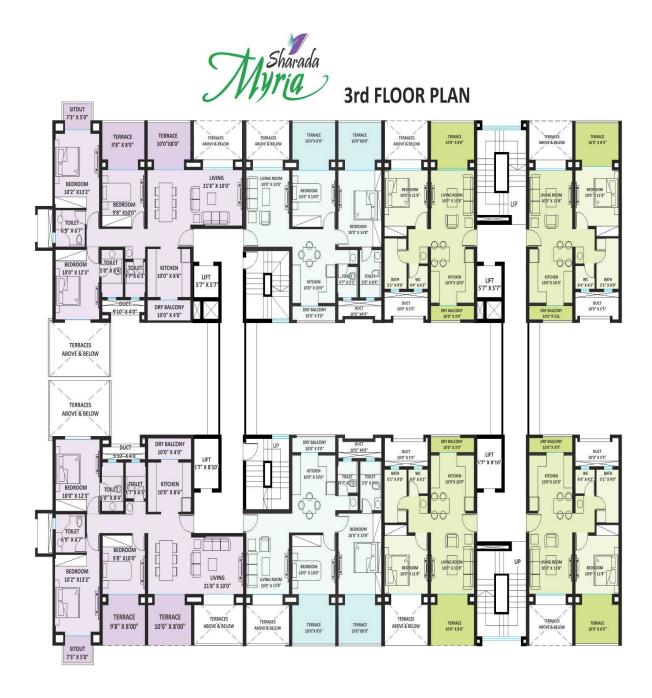

# **Sharada Myria Layout**

The project is split into 2 wings. "A" wing & "B" wing Each wing has 8 flats on each floor; both the wings are at 10 storey.

- ALL DIMENSIONS ARE IN SFT.
  ONLY WRITTEN DIMENSIONS ARE SUBJECT TO CHANGE.
  ON NOT SCALE THIS DRAWING.

(THIRD FLOOR) ODD FLOOR

#### BUILDING 'A' UNIT 308 | 1 BHK

| FLAT NO. | CARPET AREA | TERRACE | SALEABLE AREA |
|----------|-------------|---------|---------------|
| A-308    | 473         | 72      | 708.50        |
|          | IN SFT.     | IN SFT. | IN SFT.       |

- ALL DIMENSIONS ARE IN SFT.
  ONLY WRITTEN DIMENSIONS ARE SUBJECT TO CHANGE.
  ON NOT SCALE THIS DRAWING.

(THIRD FLOOR) ODD FLOOR

| BUILD    | NG 'A' UNI  | T 304   | 2 BHK         |
|----------|-------------|---------|---------------|
| FLAT NO. | CARPET AREA | TERRACE | SALEABLE AREA |
| A-304    | 619         | 72      | 898.30        |
| 50       | IN SFT.     | IN SFT. | IN SFT.       |