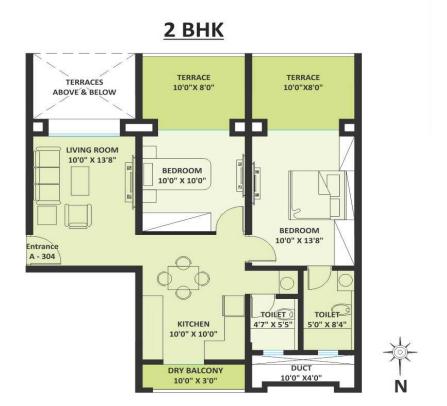

- ALL DIMENSIONS ARE IN SFT.
  ONLY WRITTEN DIMENSIONS ARE SUBJECT TO CHANGE.
  ON NOT SCALE THIS DRAWING.

(THIRD FLOOR) ODD FLOOR

| BUILD    | NG 'A' UNI  | T 304   | 2 BHK         |
|----------|-------------|---------|---------------|
| FLAT NO. | CARPET AREA | TERRACE | SALEABLE AREA |
| A-304    | 619         | 72      | 898.30        |
| 50       | IN SFT.     | IN SFT. | IN SFT.       |