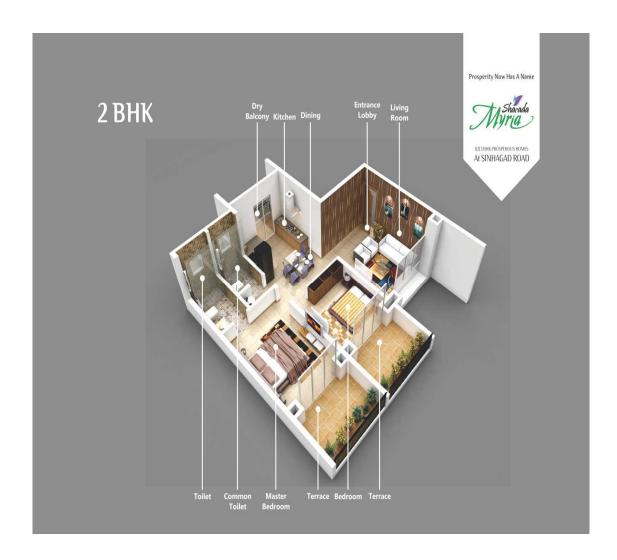

- ALL DIMENSIONS ARE IN SFT.
  ONLY WRITTEN DIMENSIONS ARE SUBJECT TO CHANGE.
  ON NOT SCALE THIS DRAWING.

(THIRD FLOOR) ODD FLOOR

| BUILD    | NG 'A' UNI  | T 304   | 2 BHK         |
|----------|-------------|---------|---------------|
| FLAT NO. | CARPET AREA | TERRACE | SALEABLE AREA |
| A-304    | 619         | 72      | 898.30        |
| 50       | IN SFT.     | IN SFT. | IN SFT.       |