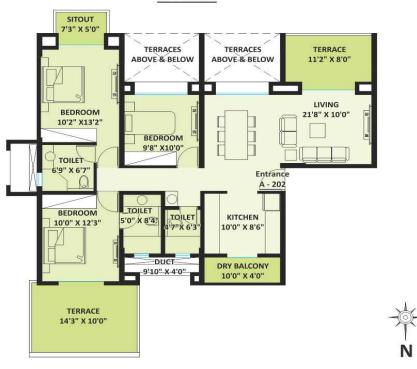

### BUILDING 'A' UNIT 202 | 3 BHK

| FLAT NO. | CARPET AREA | TERRACE | SALEABLE AREA |
|----------|-------------|---------|---------------|
| A-202    | 953         | 211     | 1513.20       |
|          | IN SFT.     | IN SFT. | IN SFT.       |