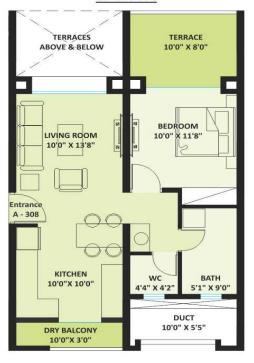

#### BUILDING 'A' UNIT 308 | 1 BHK

| FLAT NO. | CARPET AREA | TERRACE | SALEABLE AREA |
|----------|-------------|---------|---------------|
| A-308    | 473         | 72      | 708.50        |
|          | IN SFT.     | IN SFT. | IN SFT.       |