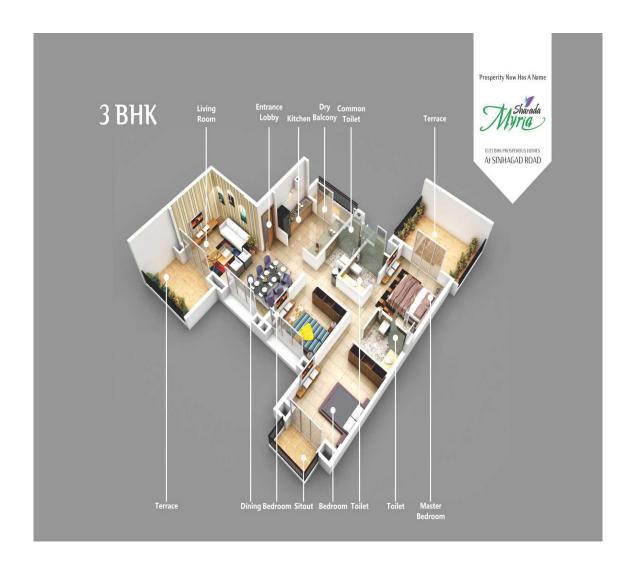

## **3 BHK**

 ALL DIMENSIONS ARE IN SFT.
 ONLY WRITTEN DIMENSIONS ARE SUBJECT TO CHANGE. 3) DO NOT SCALE THIS DRAWING.

(SECOND FLOOR) EVEN FLOOR