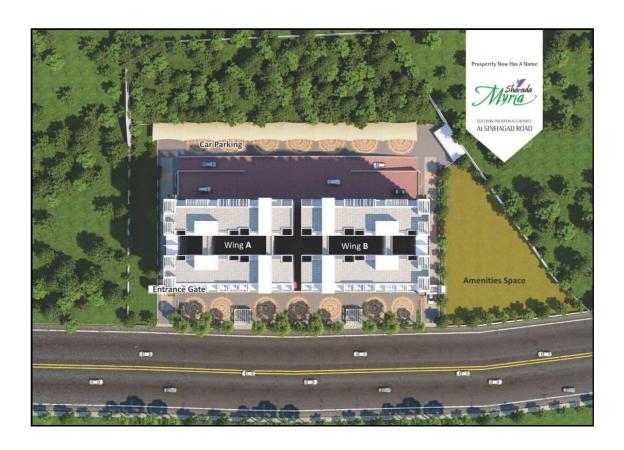

# **Sharada Myria Layout**

The project is split into 2 wings. "A" wing & "B" wing Each wing has 8 flats on each floor; both the wings are at 10 storey.

- ALL DIMENSIONS ARE IN SFT.
  ONLY WRITTEN DIMENSIONS ARE SUBJECT TO CHANGE.
  ON NOT SCALE THIS DRAWING.