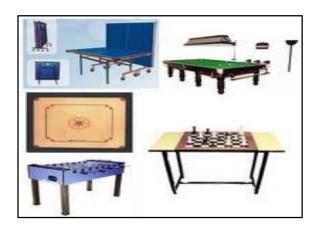

h waterline and drain in dry balcony
- Anti Cockroach trap for nahani traps





# **Amenities**



### Health & Entertainment

- ♣ Gymnasium
- Yoga Hall
- ♣ Club House
- ♣ Landscape around Building
- Community Hall

## o Eco Friendly Systems

- Sewage Treatment
- Rain Water Harvesting
- ♣ Water Purifier in every kitchen
- One Solar Water Connection

## o Sports

- ♣ Table Tennis
- Pool
- Basket Ball Post
- Chess
- Carom
- Cards





## Security & Safety

- ♣ Intercom Connectivity
- Security Cabin

## Nature & Landscape

- ♣ Landscape Garden
- Acupressure Path
- Garden Benches
- ♣ Entrance Features
- Water Bodies

### Other Amenities

- Grand Entrance Gate
- ♣ Fire Fighting System
- ♣ Furnished Entrance Lobby
- ♣ 2-Level Car Park
- ♣ Toddler Zone
- Stretcher Lift
- ♣ Bus Pickup Point













# **Sharada Myria Layout**



The project is split into 2 wings. "A" wing & "B" wing Each wing has 8 flats on each floor; both the wings are at 10 storey.











- ALL DIMENSIONS ARE IN SFT.
  ONLY WRITTEN DIMENSIONS ARE SUBJECT TO CHANGE.
  ON NOT SCALE THIS DRAWING.

(THIRD FLOOR) ODD FLOOR

#### BUILDING 'A' UNIT 308 | 1 BHK

| FLAT NO. | CARPET AREA | TERRACE | SALEABLE AREA |
|----------|-------------|---------|---------------|
| A-308    | 473         | 72      | 708.50        |
|          | IN SFT.     | IN SFT. | IN SFT.       |













- ALL DIMENSIONS ARE IN SFT.
  ONLY WRITTEN DIMENSIONS ARE SUBJECT TO CHANGE.
  ON NOT SCALE THIS DRAWING.

(THIRD FLOOR) ODD FLOOR

| BUILD    | NG 'A' UNI  | T 304   | 2 BHK         |
|----------|-------------|---------|----------