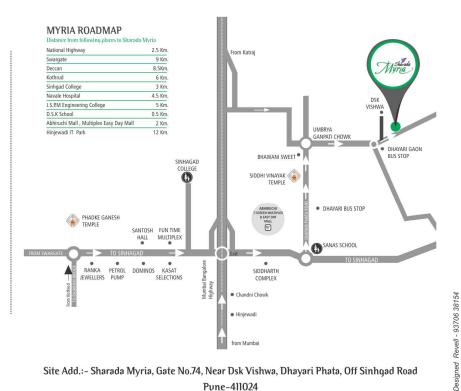

# **Location Map**

Site Add.:- Sharada Myria, Gate No.74, Near Dsk Vishwa, Dhayari Phata, Off Sinhqad Road Pune-411024

# **Location Benefits**

- Dedicated bus service
- Polyclinic
- **♣** DSK School
- Saloon
- Beauty Parlor
- Abhiruchi Multiplex
- Themed restaurants nearby
- Daycare
- Hospital