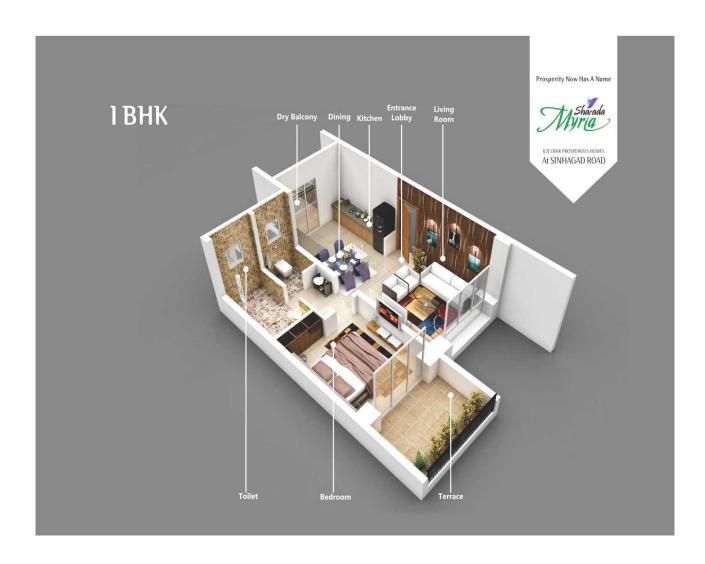

#### BUILDING 'A' UNIT 308 | 1 BHK

| FLAT NO. | CARPET AREA | TERRACE | SALEABLE AREA |
|----------|-------------|---------|---------------|
| A-308    | 473         | 72      | 708.50        |
|          | IN SFT.     | IN SFT. | IN SFT.       |