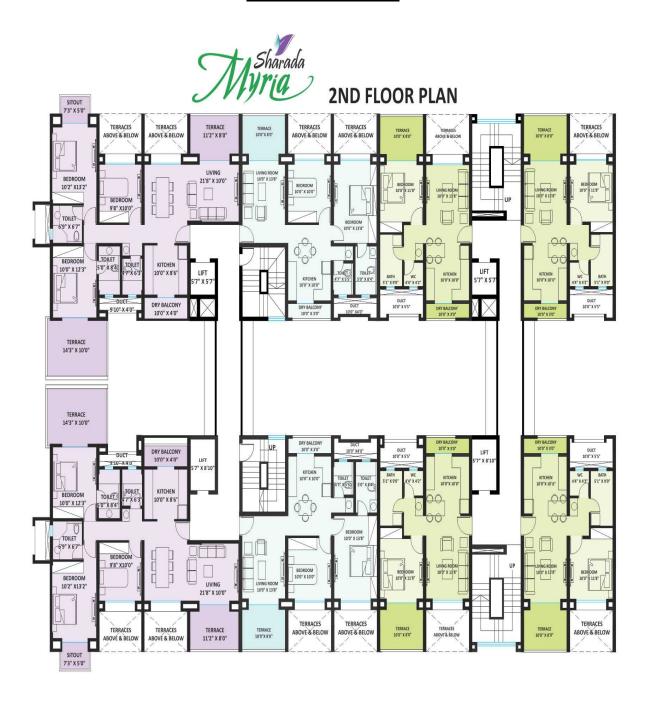

# **Sharada Myria Layout**

The project is split into 2 wings. "A" wing & "B" wing Each wing has 8 flats on each floor; both the wings are at 10 storey.

- ALL DIMENSIONS ARE IN SFT.
  ONLY WRITTEN DIMENSIONS ARE SUBJECT TO CHANGE.
  ON NOT SCALE THIS DRAWING.