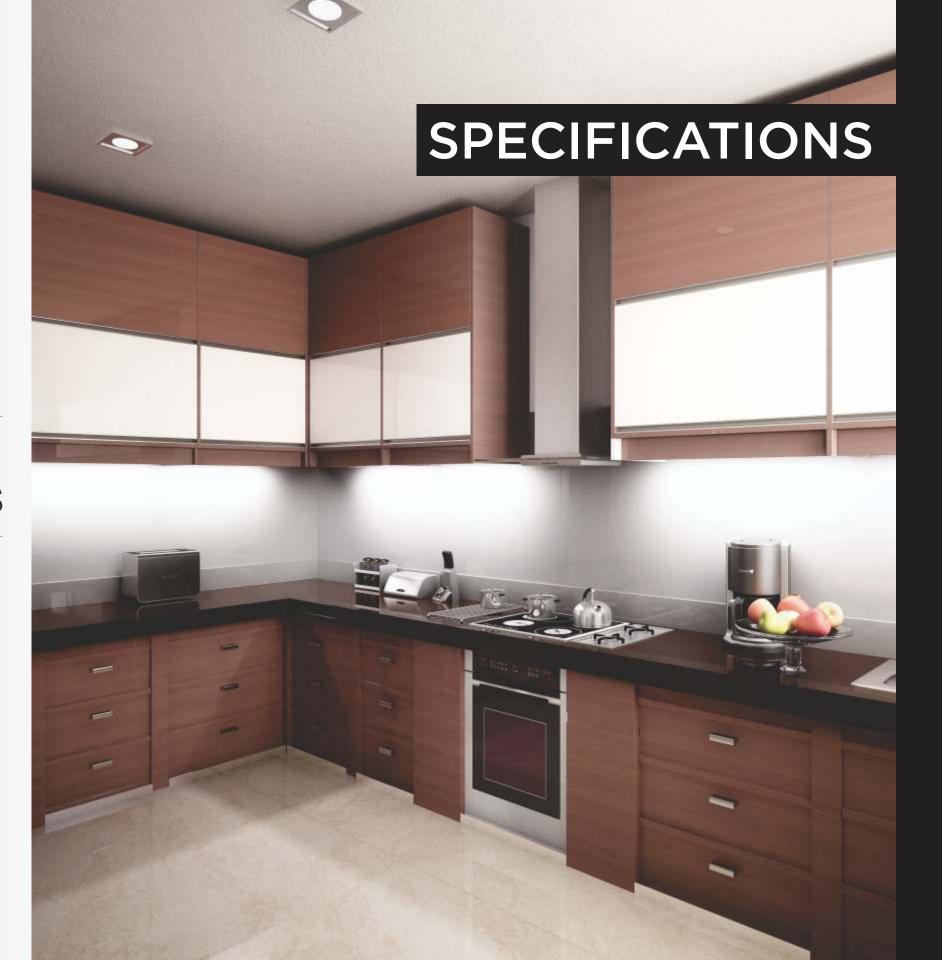

PERFECTION IS
IN THE DETAILS

#### KITCHEN

- Granite Kitchen Platform
- Branded S.S Sink
- Modular Kitchen with Cabinets below the Platform
- Water Purifier
- Chimney & Hob
- Ceramic/Glazed Tiles above Kitchen Platform