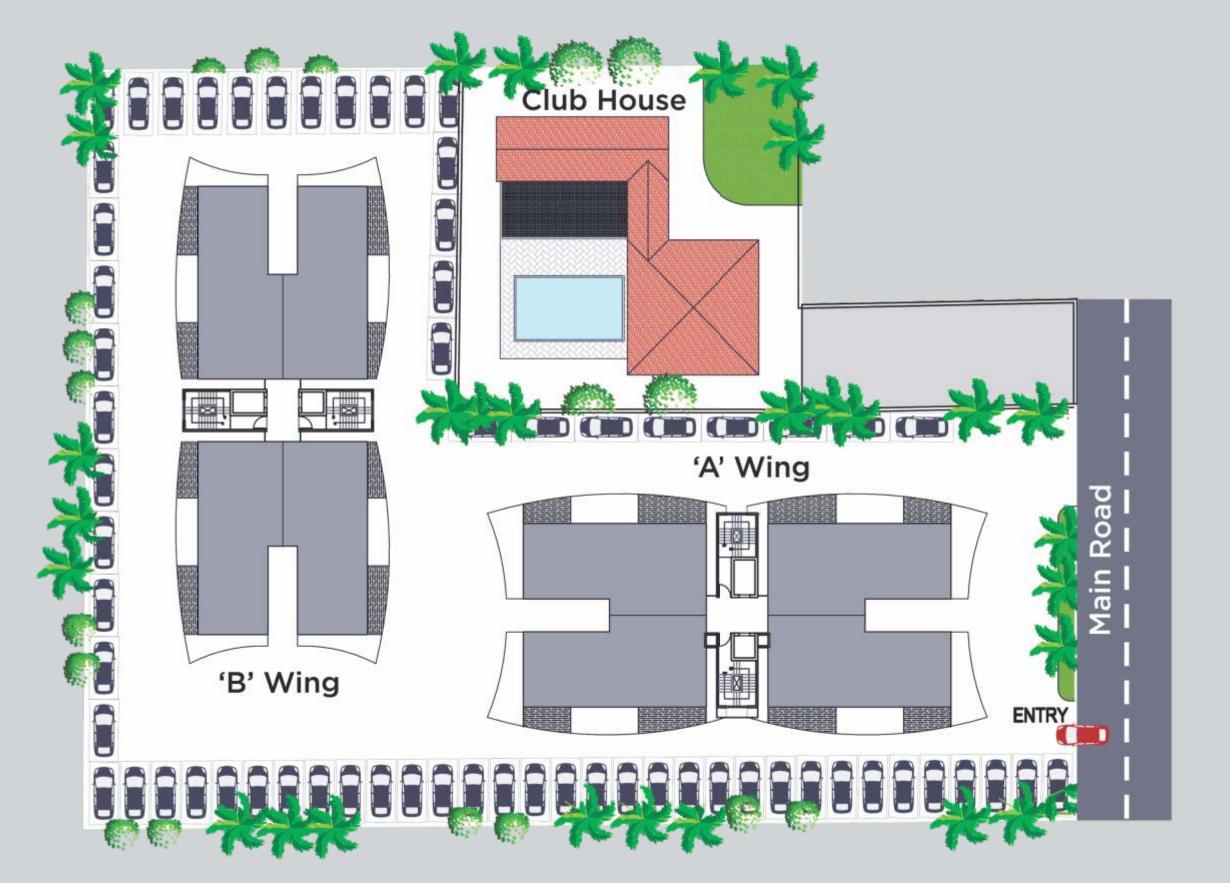

n Hadapsar, in close proximity to Business and IT centres, townships, malls and shopping arcades. Stay connected to pleasant surroundings and disconnected from the chaos of city life. At Urban Balance, you get to have it all.



## STAY CONNECTED





3 BHK Signature Spaces HADAPSAR

## • Kharadi IT Park **To Pune Airport** Wadgaon Sheri **Urban Soul** Yerwada • Kalyani Nagar **Urban Senses** Koregaon Park • Mundhwa URBAN BALANCE Sopan Baug Kumar Picasso Magarpatta IT City Amanora **Empress Garden Race Course** Park Town Kumar **←** To Camp Planet IT Pune Solapur Highway To Solapur -

## LOCATION

## KEY DISTANCE PLACES

- 15 mins from the Airport
- 20 mins from the Railway Station
- 5 mins from Magarpatta
- 10 mins from Pune Solapur Highway
- 20 mins from M.G. Road, Camp

## LAYOUT PLAN









## COMFORT AND CLASS ALL IN ONE SPACE

# COMFORTABLE

Experience stylish and comfortable interiors that make your home your favourite place to be.

- Grand Entrance Lobby
- Composite Marble Flooring
  - Spacious Private Terrace

# RECIPE FOR HAPPINESS



# WARMTH OF TOGETHERNESS

Discover the recipe for happiness at Urban Balance. Taste the good times and enjoy the scintillating flavours of laughter and joy.

- Modular Kitchen with Cabinets below the Platform
- Branded S.S. Sink & Water Purifier
- Granite Kitchen Platform
- Chimney & Hob

## ALL YOU EVER WANTED AND MORE



## ENLIVEN YOUR LIFESTYLE

- Clubhouse
- State-of-the-art Gymnasium
- Semi Covered Pool
- Party Terrace / Multipurpose Hall
- Children's Play Area
- Grand Entrance Gate
   with Security Cabin
- Party Lawn with Ba