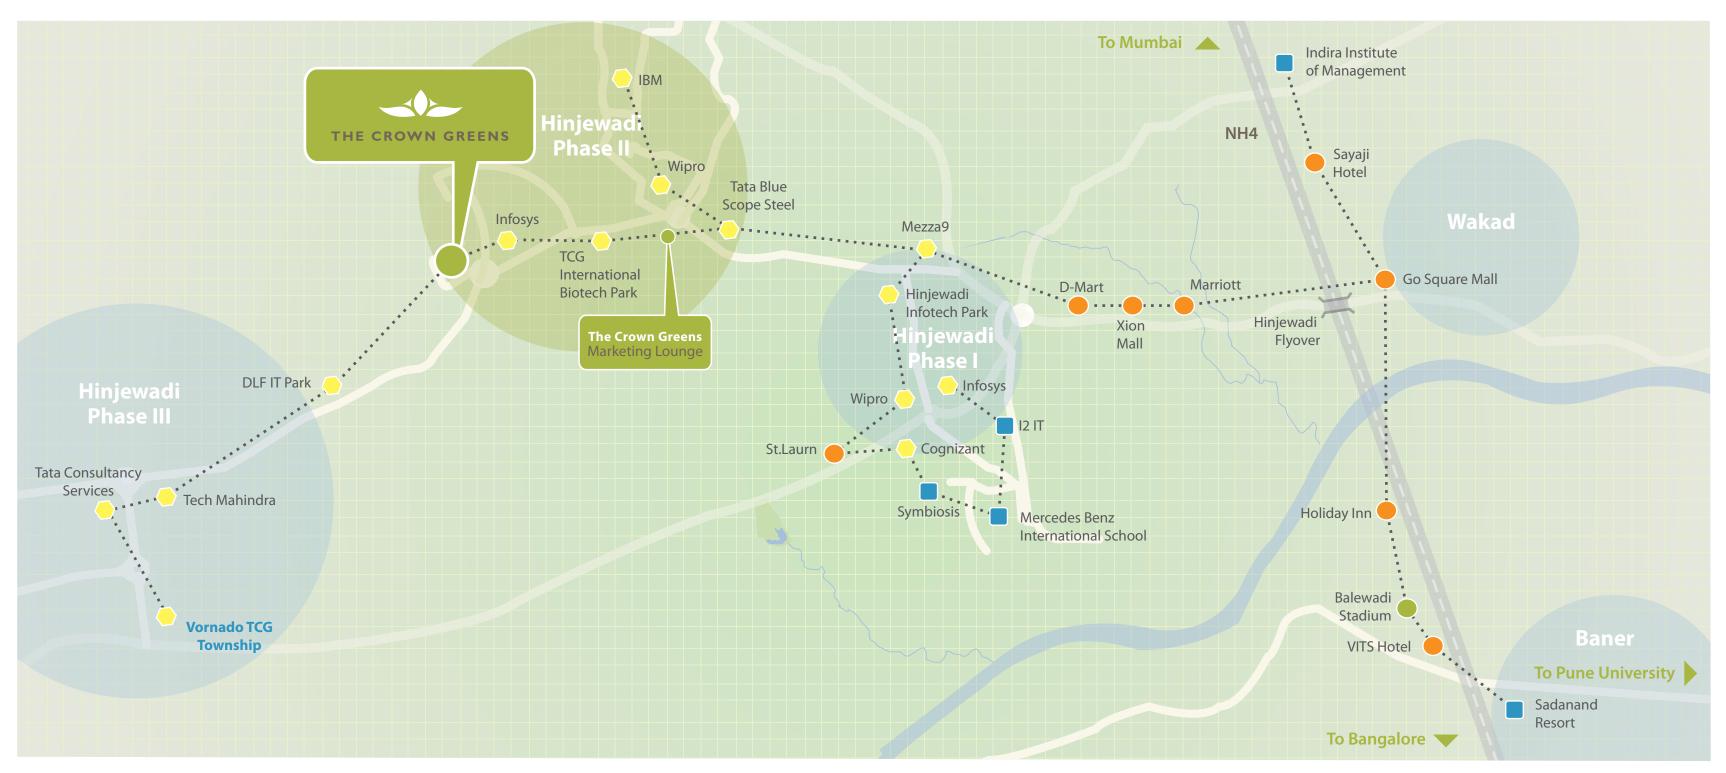

### LOCATION

The Crown Greens is located at Hinjewadi in Pune, the warm, well-planned metro and growing IT centre of the country. The project is located strategically, just a few minutes' walk from major IT offices. Also, the parallel development of a commercial & shopping arcade next-door means you'll have convenience and work, nearly at your doorstep!

| Infosys                                | 100  | mtr |
|----------------------------------------|------|-----|
| – Wipro                                | 0.50 | km  |
| <ul> <li>McDonalds</li> </ul>          | 3    | km  |
| 3.5-6 KM                               |      |     |
| Xion Mall                              | 3.1  | km  |
| <ul> <li>D-Mart</li> </ul>             | 3.5  | km  |
| <ul> <li>Courtyard Marriott</li> </ul> | 4    | km  |
| Symbiosis                              | 4    | km  |
| Mercedes Benz International school     | 4    | km  |
| Vornado TCG township                   | 4.5  | km  |
| Hinjewadi Flyover                      | 6    | km  |