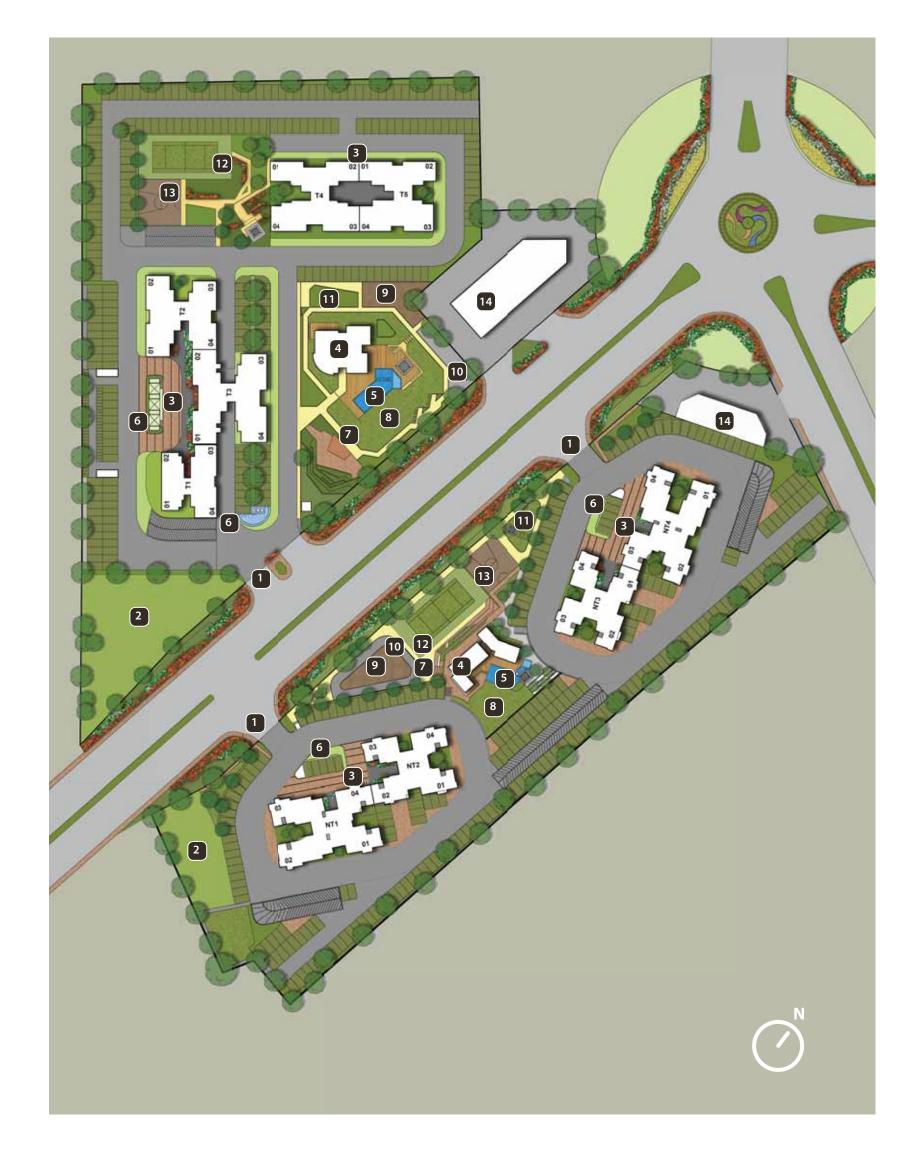

### PROJECT MASTER PLAN

The towers at The Crown Greens have homes in 4 different configurations. You can choose from a 650 sq. ft. home, 1000 to 1200 sq. ft. 2 BHK homes, 1300 sq. ft. 2.5 BHK homes and 1600 sq. ft. to 1800 sq. ft. 3 BHK homes. All homes at The Crown Greens have been planned to give its resident scenic, unobstructed views.

- ENTRY
   AMENITY
- 3 DROP OFF PLAZA
- 4 CLUB HOUSE
- 5 SWIMMING POOL
- 6 FEATURE WALL
- 7 JOGGING TRACK
- 8 PARTY LAWN
- 9 CHILDREN'S PLAY AREA
- **10** SKATING RINK
- **11** SENIOR CITIZEN PLAZA
- 12 TENNIS COURT
- **13 BASKET BALL COURT**
- 14 COMMERCIAL/RETAIL BUILDING