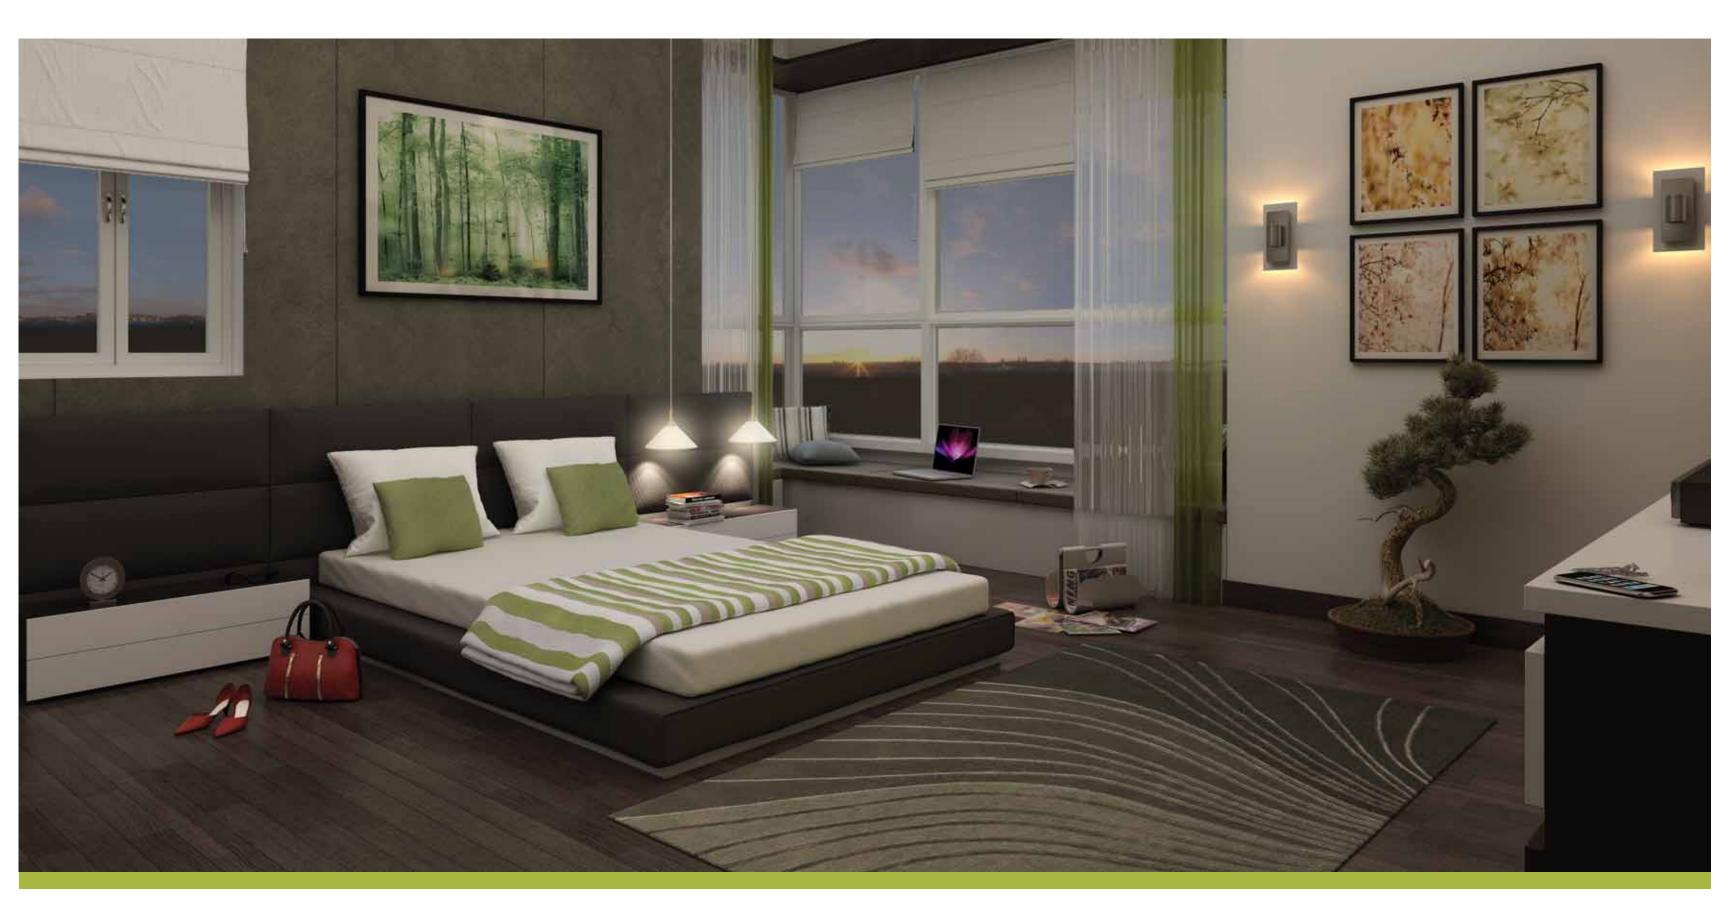

#### BEDROOMS

The bedroom is designed specially to offer a cosy, warm feeling. The luxurious bay windows offer a panoramic view of the lush greens surrounding the property, making the room a place of peace and privacy.

- Laminated wooden flooring in master bedroom
- Premium laminated flush doors
- Chrome plated fixtures & fittings
- Powder-coated aluminium sliding windows
- T.V. points
- Telephone points
- Footlights
  Provision for split air conditioner in master bedroom