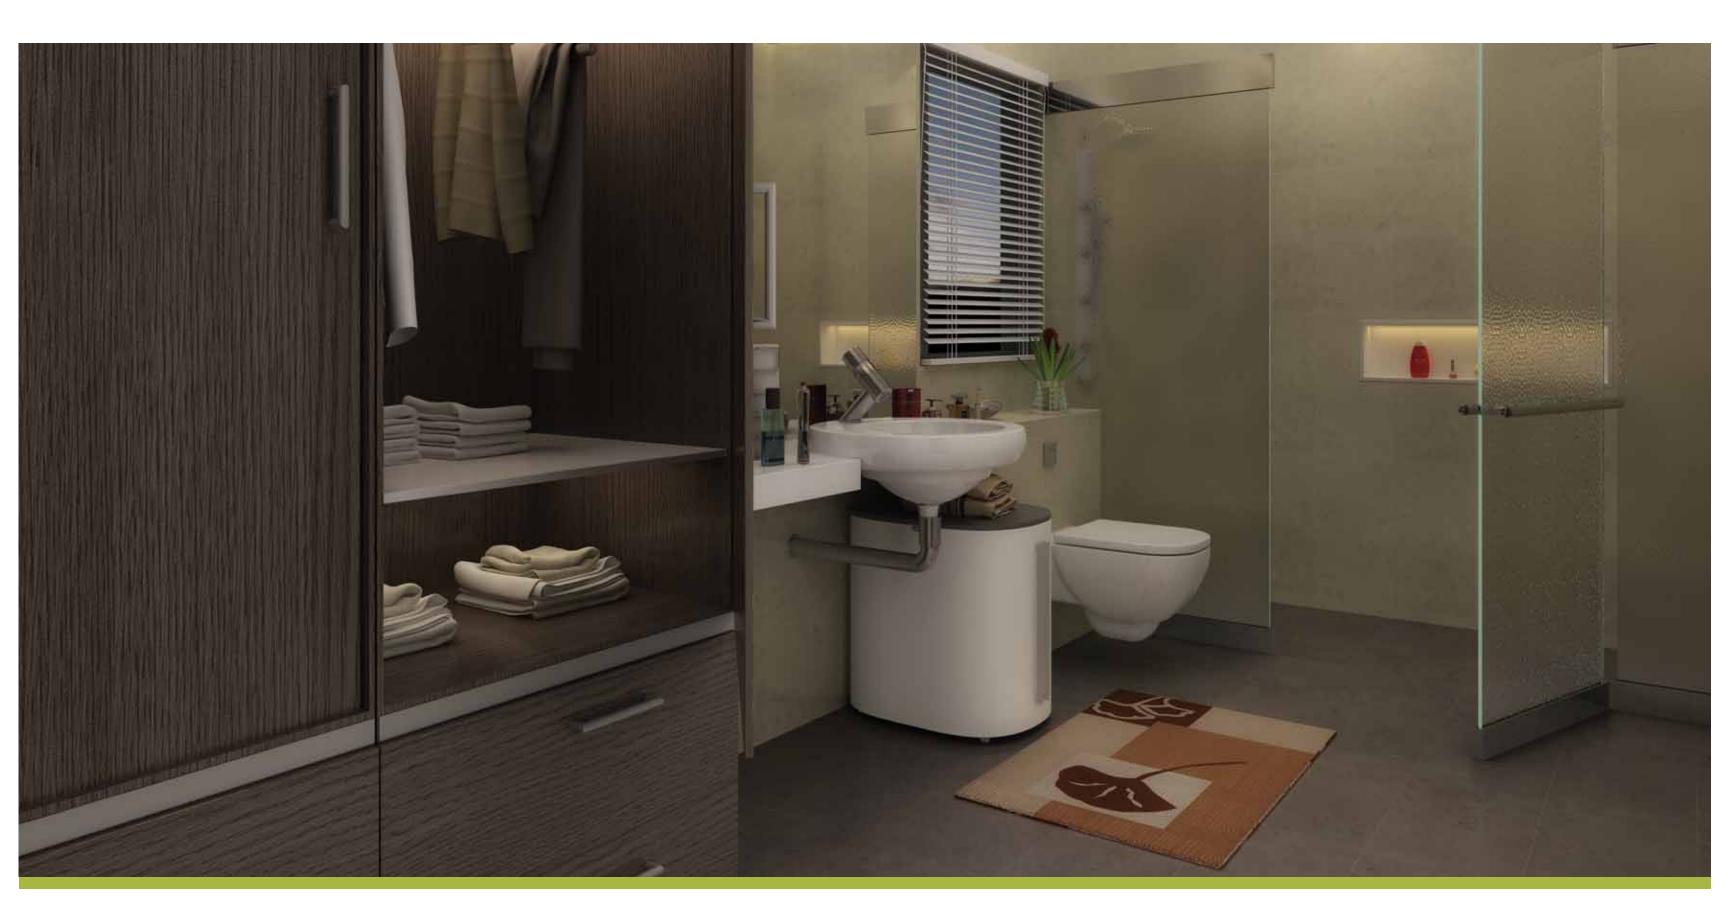

#### BATHROOMS

All bathrooms at The Crown Greens come with luxurious fittings & fixtures, anti-skid flooring, provisions for bath accessories, top hygiene standards and also, specialized welldesigned dressing areas connected to the bathrooms for 3 BHK homes.

- Smart light switches in bathrooms
- Glazed / ceramic tiles upto the ceiling
- Anti-skid tiles for flooring
- Basin with granite / marble counter top
- Premium fittings & sanitary ware
- Hot & cold mixer with overhead shower
- Pest prevention trap
- Provision for exhaust fan
- Mirror above the wash basin
- Provision for geyser
- Laminated flush doors