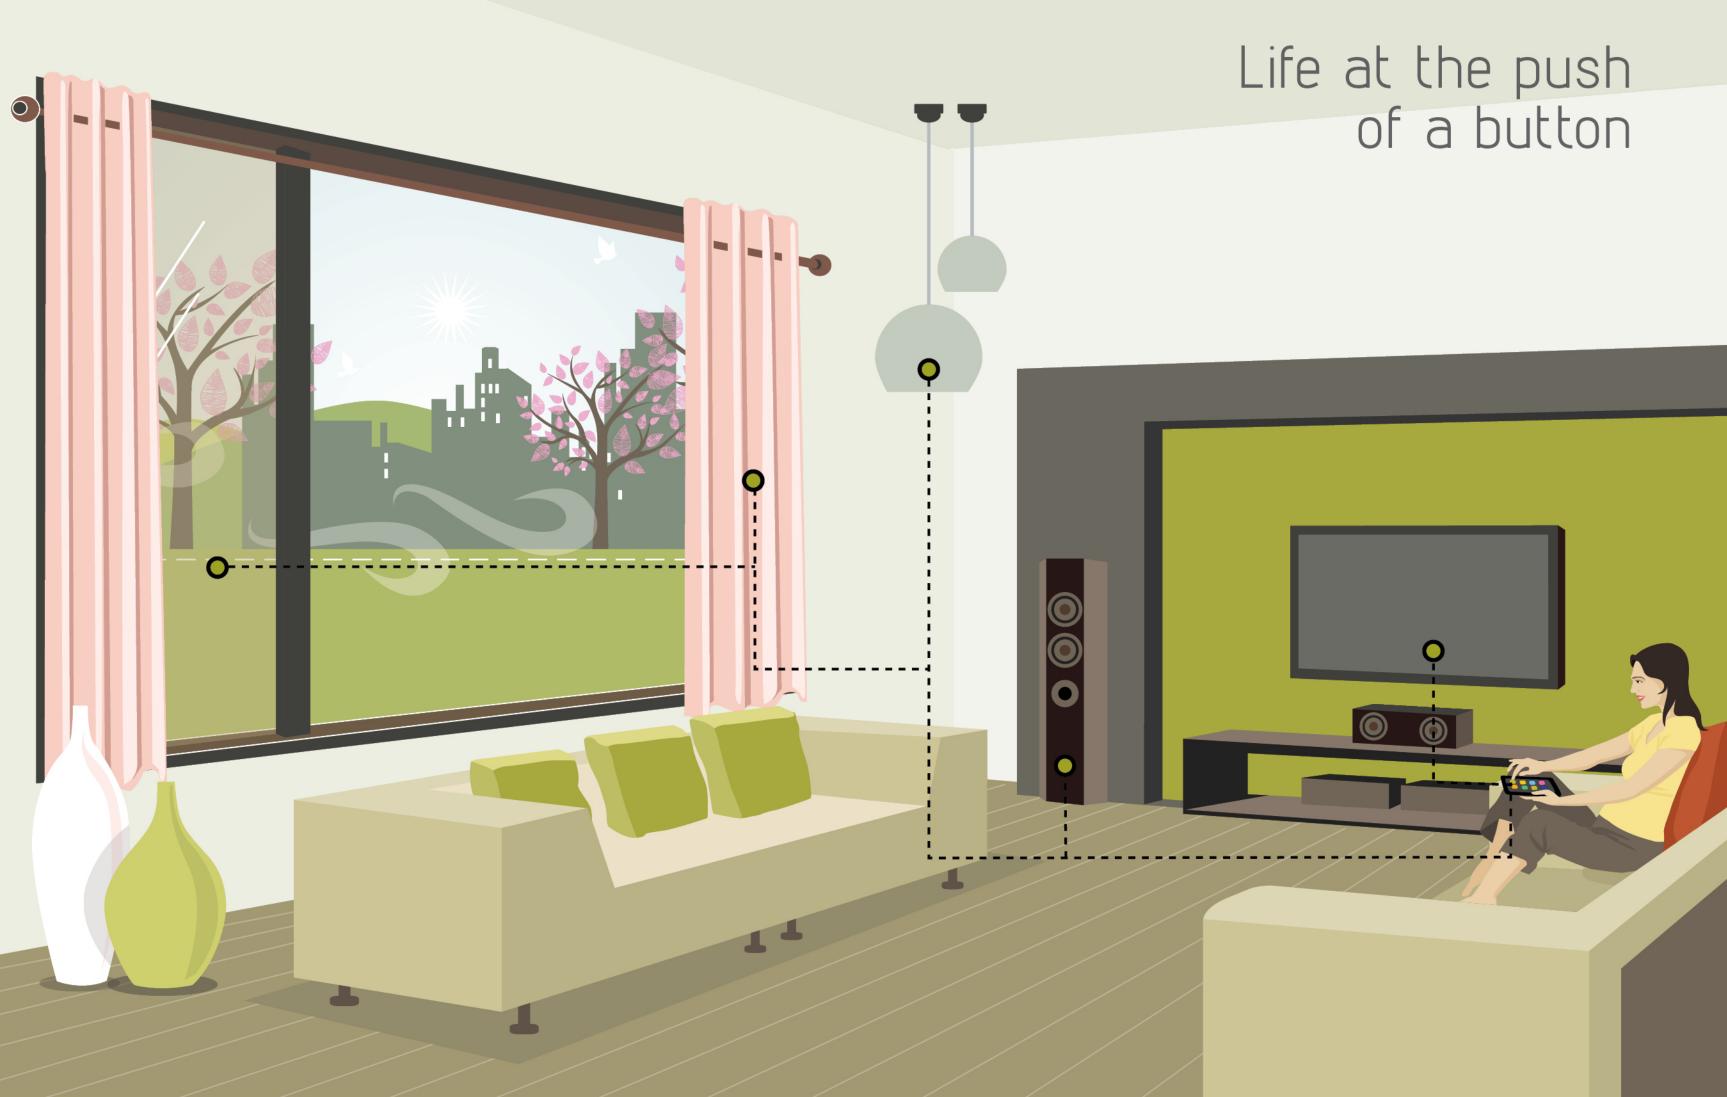

The Crown Greens is made to create a secure gatedcommunity that will give you safety, convenience and the grandeur of space. The keyless entry, advanced safety measures and visitor surveillance ensure that you live free of worries and insecurity. Every home at The Crown Greens is thoughtfully planned to offer optimal use of space. The intelligent design maximises natural light and ventilation. The home is equipped with an advanced full-automation system that gives you control over various different aspects of your home. So that you can sit back, relax, and live free.

- 3 Sided open Apartments
- Panoramic bay windows
- Digital home features
- Provision for inverter in each apartment
- Concealed copper wiring
- Provision for internet / Wi-Fi
- Footlights in all bedrooms
- Provision for split air conditioner in master bedroom
- Acrylic emulsion / Oil bound distemper paint
- Mosquito net for windows and and balcony
- Security grills for windows.