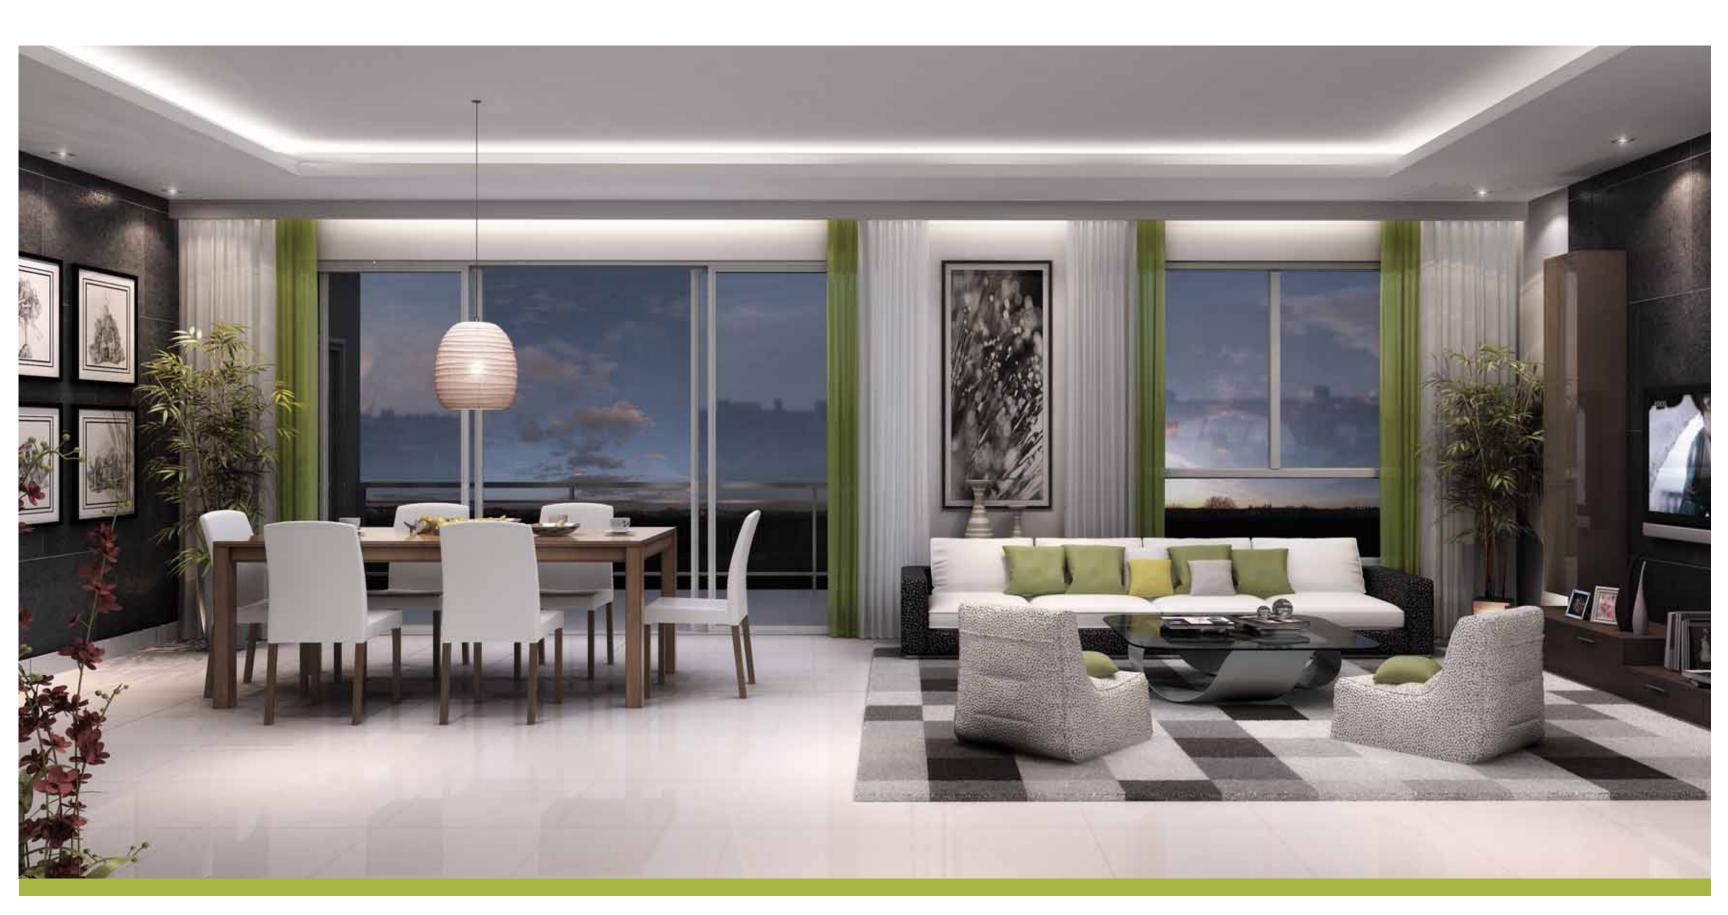

### LIVING & DINING AREA

The living & dining room is spacious and well designed, offering layout options for a busy social evening and also for personal family time. The smart efficient floor plans fit in seamlessly with the rest of the home, giving it the feeling of continuity and free space.