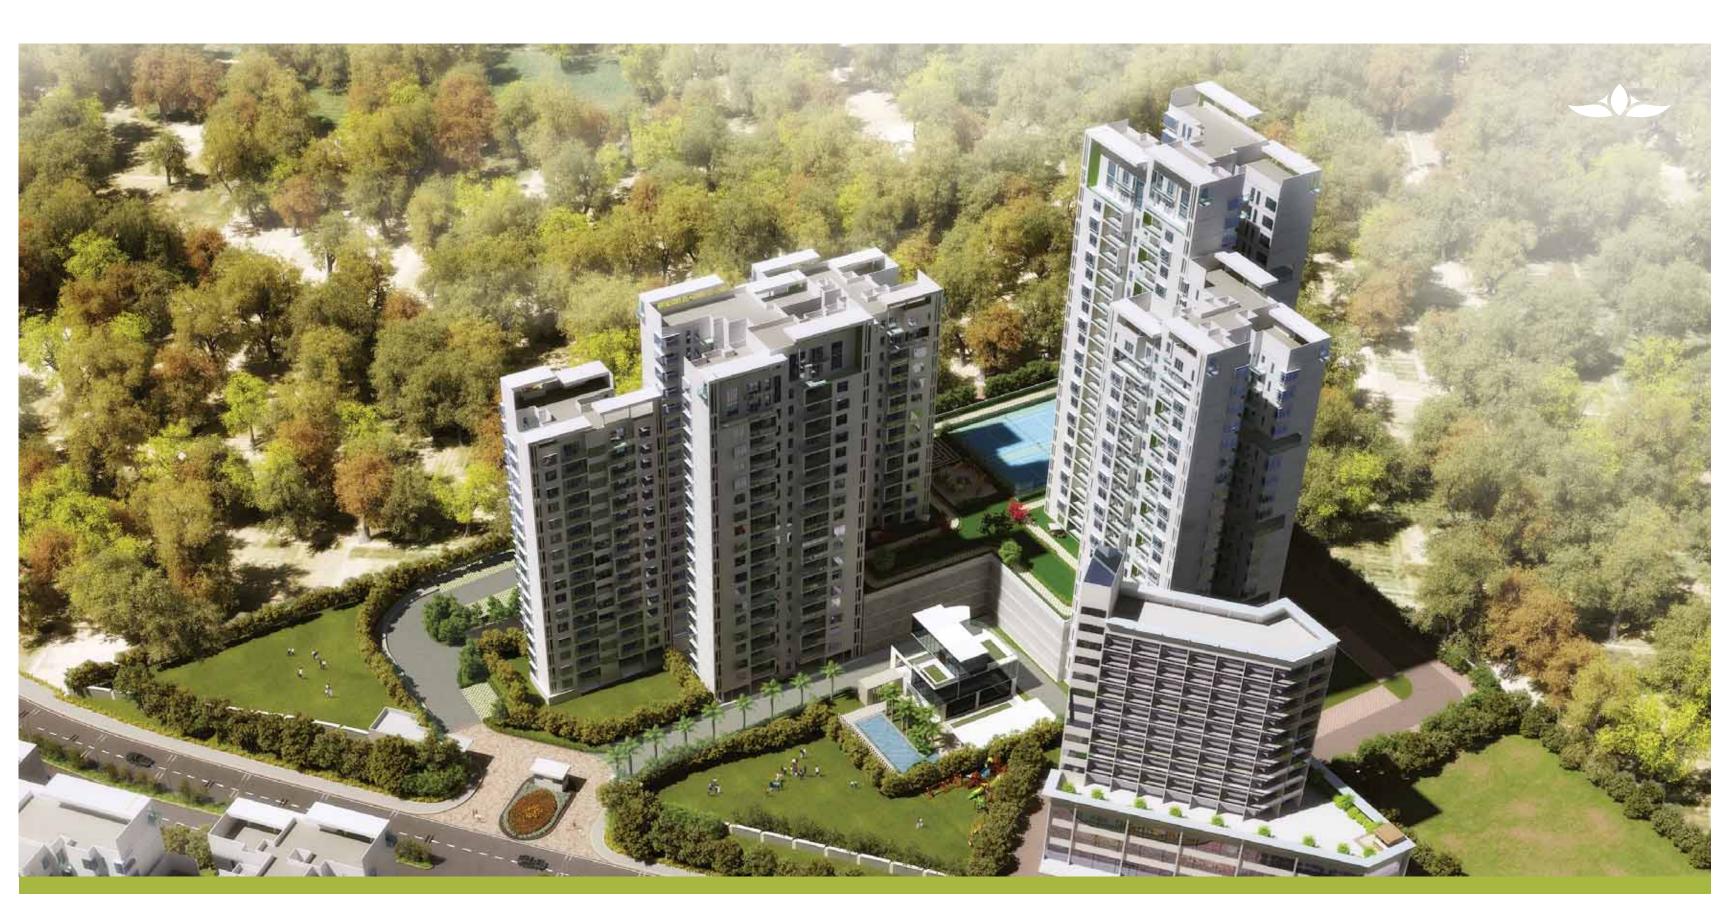

### LOCATION

The Crown Greens is located at Hinjewadi in Pune, the warm, well-planned metro and growing IT centre of the country. The project is located strategically, just a few minutes' walk from major IT offices. Also, the parallel development of a commercial & shopping arcade next-door means you'll have convenience and work, nearly at your doorstep!

### PROJECT MASTER PLAN

The towers at The Crown Greens have homes in 4 different configurations. You can choose from a 650 sq. ft. home, 1000 to 1200 sq. ft. 2 BHK homes, 1300 sq. ft. 2.5 BHK homes and 1600 sq. ft. to 1800 sq. ft. 3 BHK homes. All homes at The Crown Greens have been planned to give its resident scenic, unobstructed views.