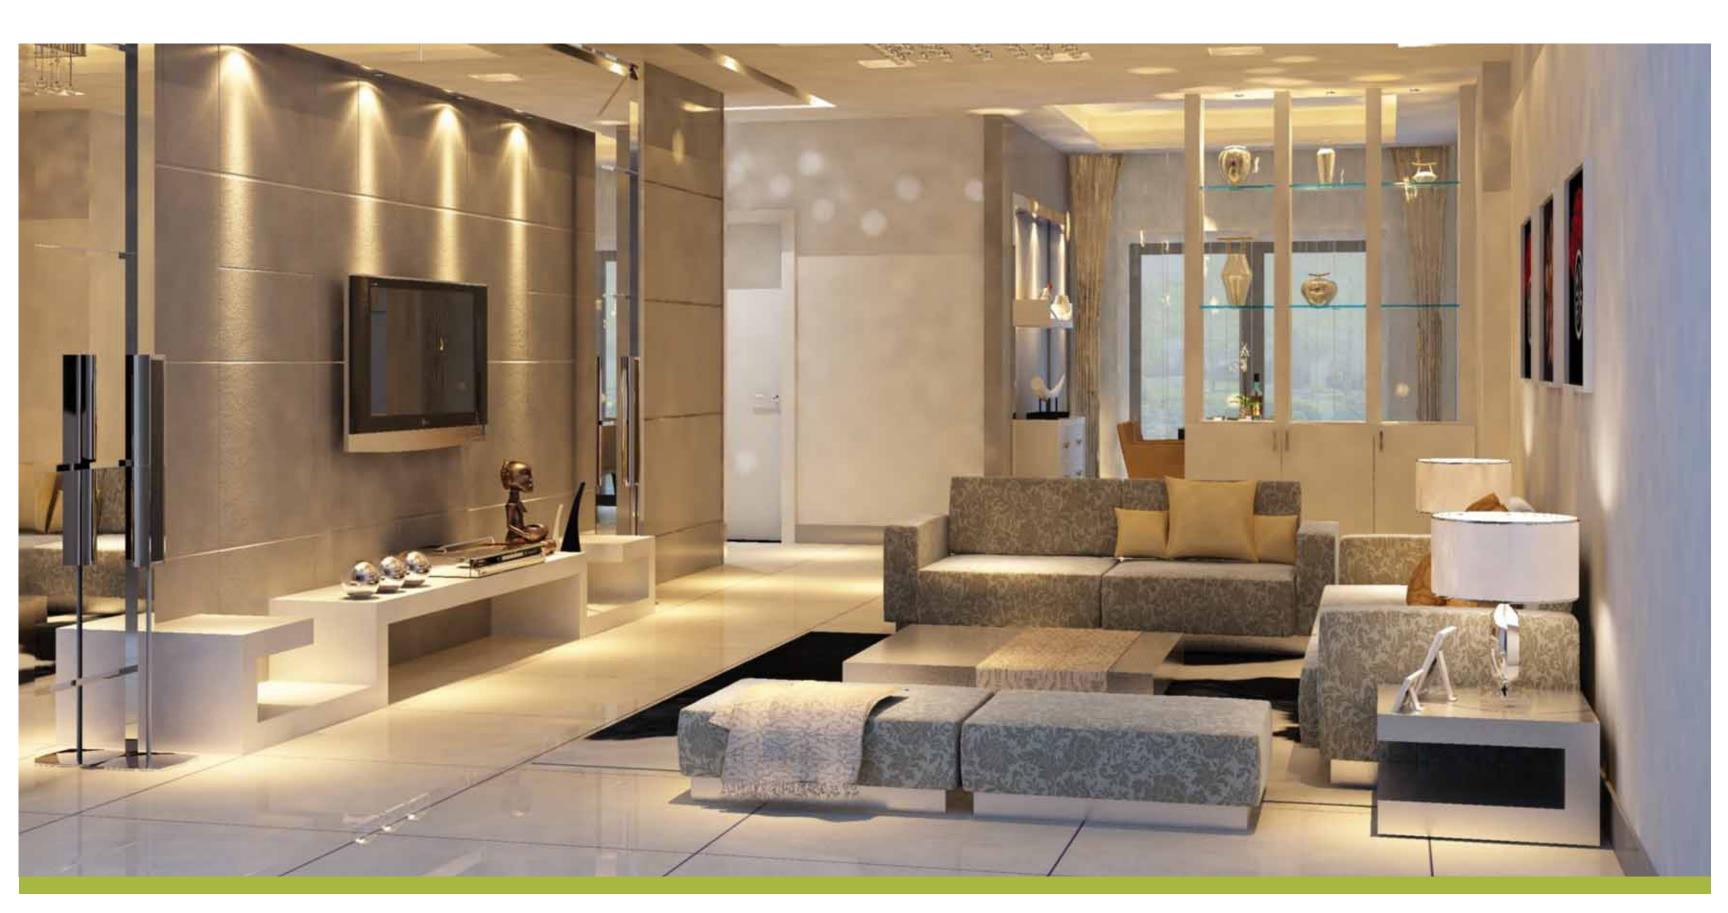

### LIVING & DINING AREA

The living & dining room is spacious and well designed, offering layout options for a busy social evening and also for personal family time. The smart efficient floor plans fit in seamlessly with the rest of the home, giving it the feeling of continuity and free space.