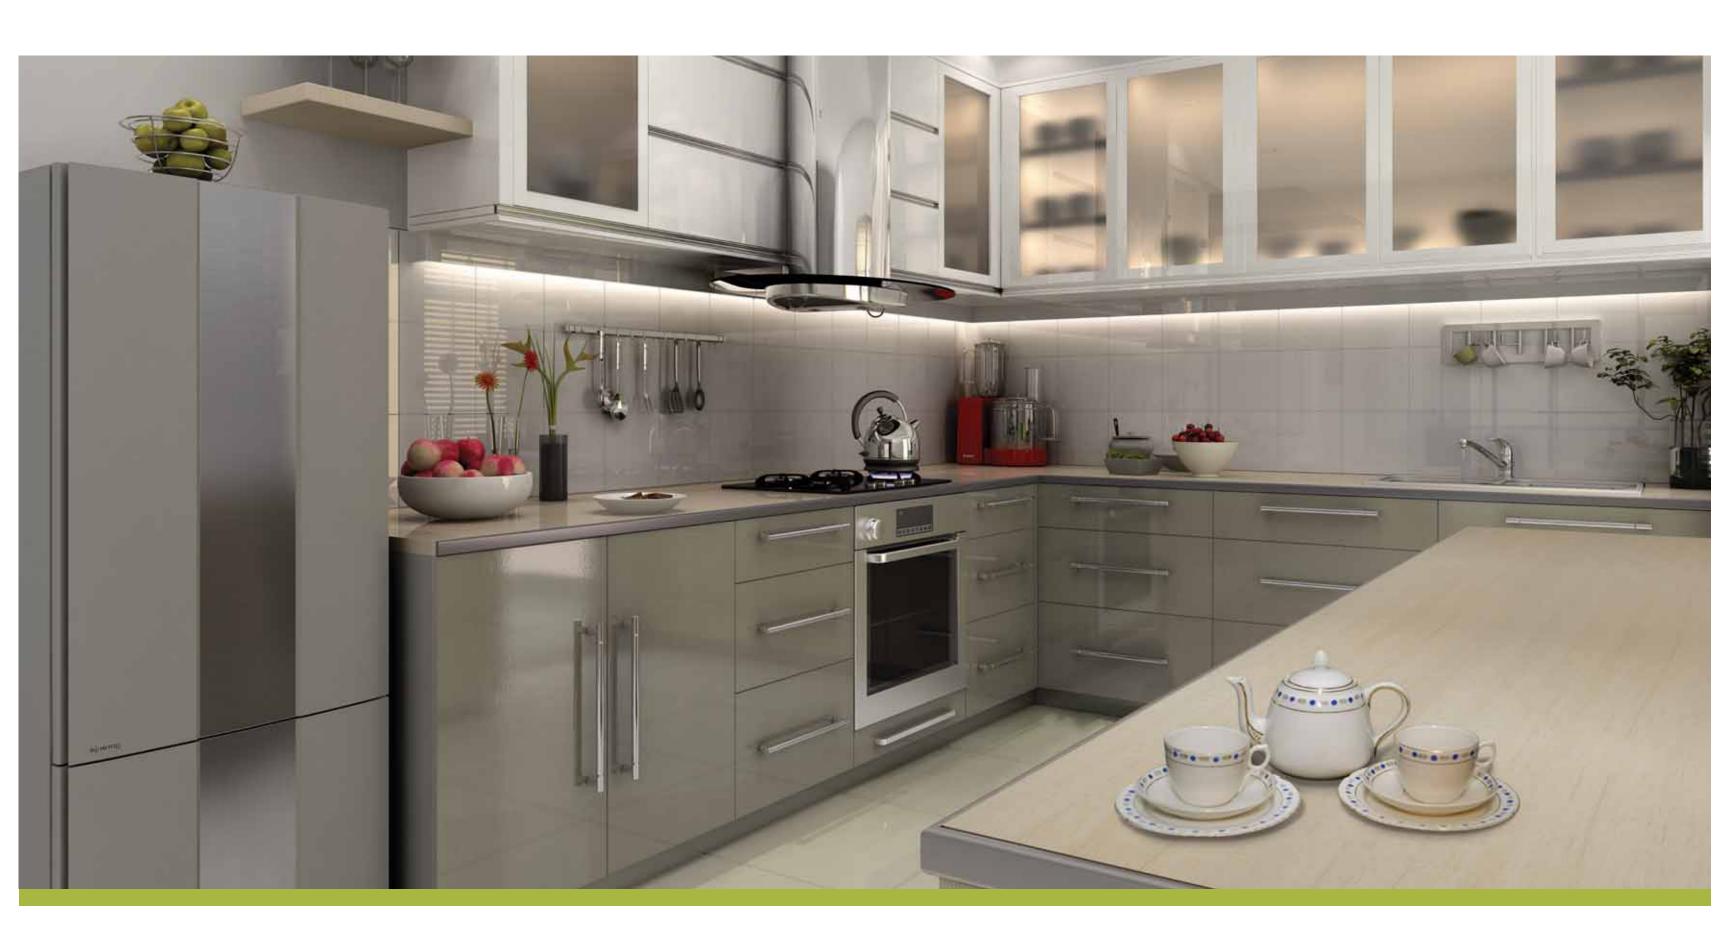

### KITCHEN & UTILITY

Your kitchen & utility zone at The Crown Greens is planned keeping in mind convenience and functionality. Spacious and well-ventilated, the area is made to accommodate all kinds of equipments and kitchen accessories.

- Granite kitchen platform with stainless steel sink and drain board
- Glazed / ceramic tile dado up to 2' ft. above the platform
- Glazed / ceramic tile dado up to 3'ft. height in utility
- Vitrified / Anti-skid tiles for flooring
- Provision for washing machine
- Washing arrangement with water line & drain

- Premium laminated flush doors
- Brass / Chrome plated fixtures & fittings
- Powder-coated aluminium sliding
   windows
- Mosquito net for the window
- Security grills for windows
- Centralised LPG & Gas leak
   detector