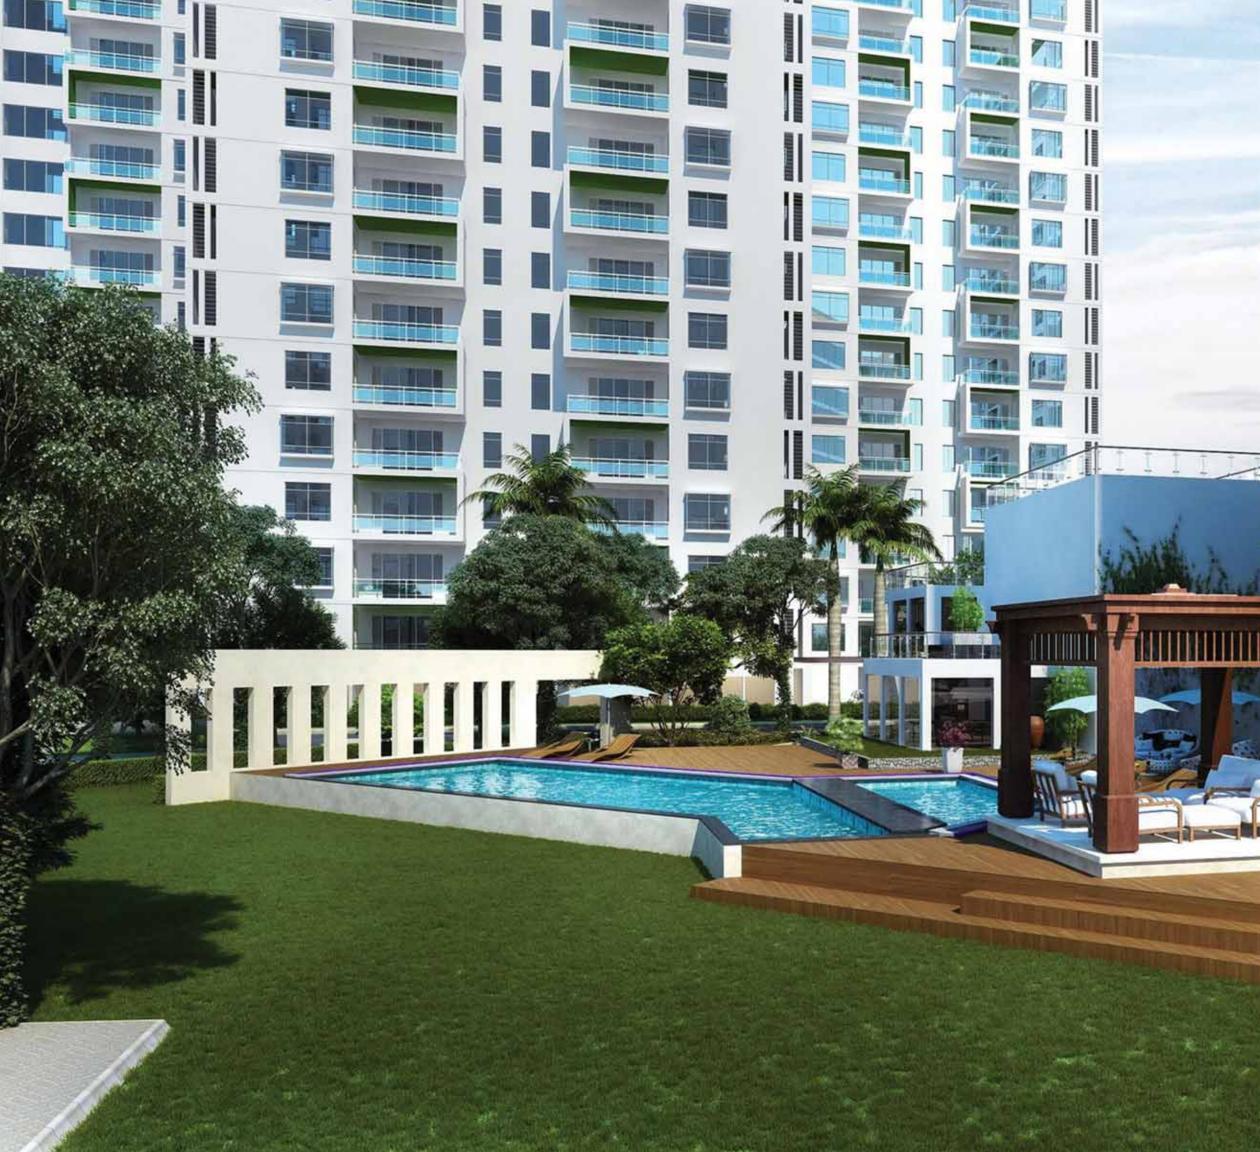

### CLUBHOUSE

The Crown Greens Clubhouse is well equipped with international quality sports & fitness equipments, and facilities for other indoor games and lifestyle activities.

- Swimming Pool
- Kids pool
- Jacuzzi
- Multi-purpose court
- Badminton
- Skating RinkAdventure Play Park for Kids

- Jogging Track
  Yoga deck
  Amphitheatre
- Virtual Gaming Zone

- Mini theatre
- Indoor games Pool, Table Tennis, Carrom etc.
- Banquet Hall
- Meditation Area
- Aerobics lounge
- Fitness centre
- Crèche
- Senior Citizen's Corner
- Cafe