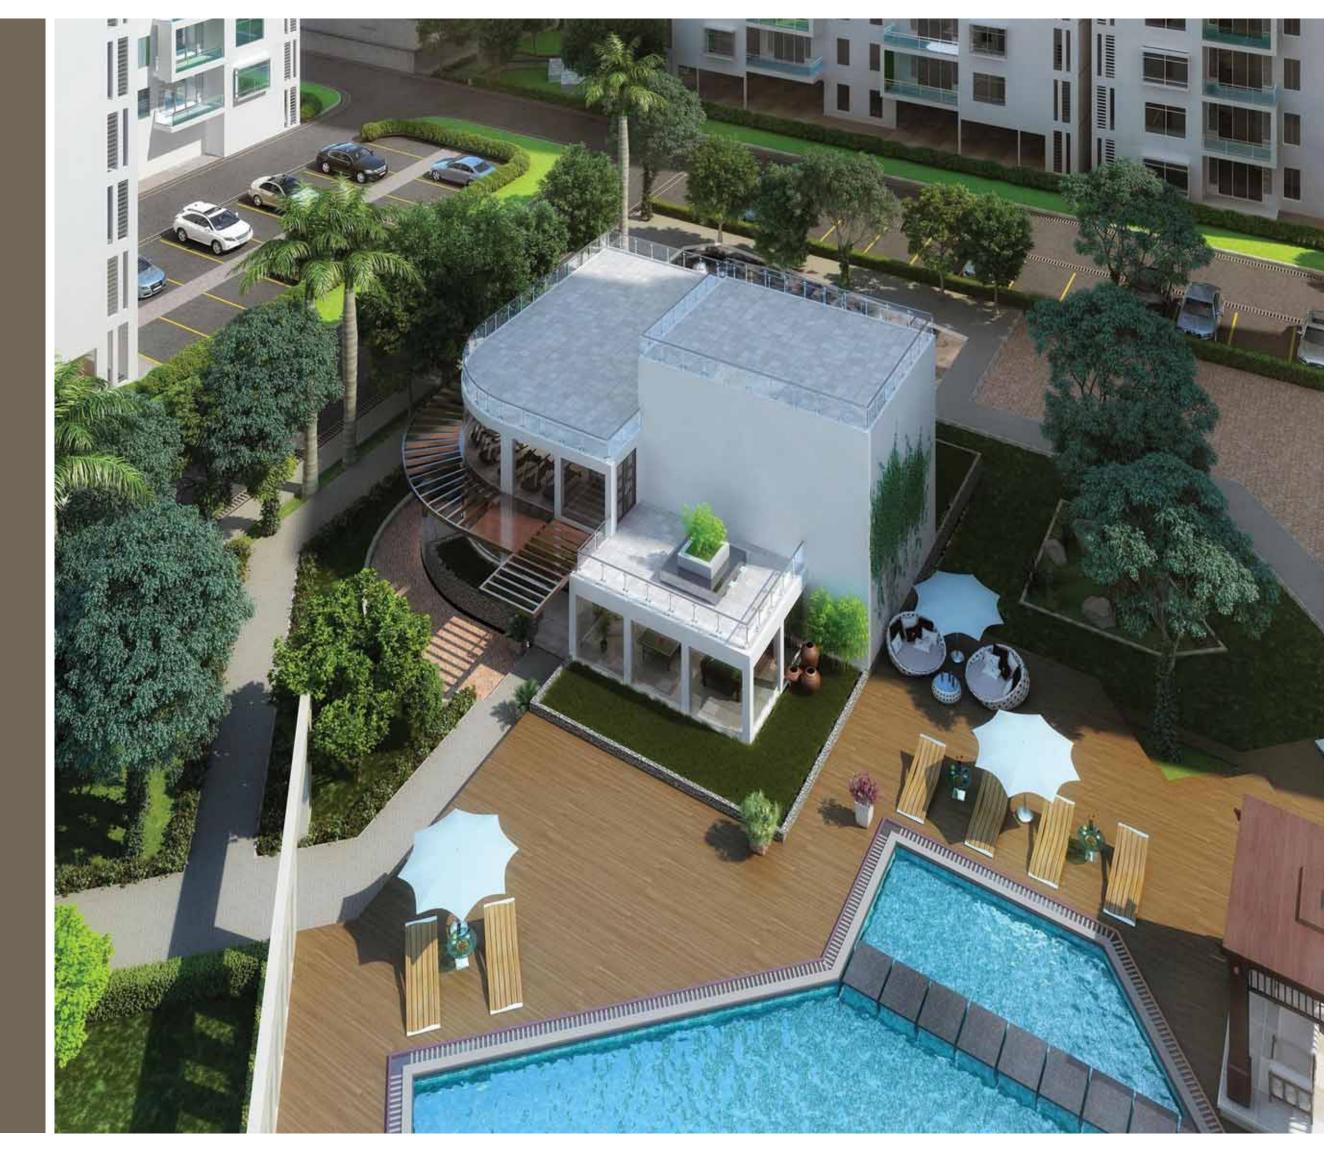

### CLUBHOUSE

The Crown Greens Clubhouse is well equipped with international quality sports & fitness equipments, and facilities for other indoor games and lifestyle activities.

- Swimming Pool
- Kids pool
- Jacuzzi
- Multi-purpose court
- Badminton
- Skating RinkAdventure Play Park for Kids

- Jogging Track
  Yoga deck
  Amphitheatre
- Virtual Gaming Zone

- Mini theatre
- Indoor games Pool, Table Tennis, Carrom etc.
- Banquet Hall
- Meditation Area
- Aerobics lounge
- Fitness centre
- Crèche
- Senior Citizen's Corner
- Cafe

#### PARKING

- Protective beading on columns to avoid damages to the cars
- Sufficient covered car parking
- Demarcated visitors' parking
- Car washing area, sanitation facilities to drivers & servants
- Smart light switches in parking