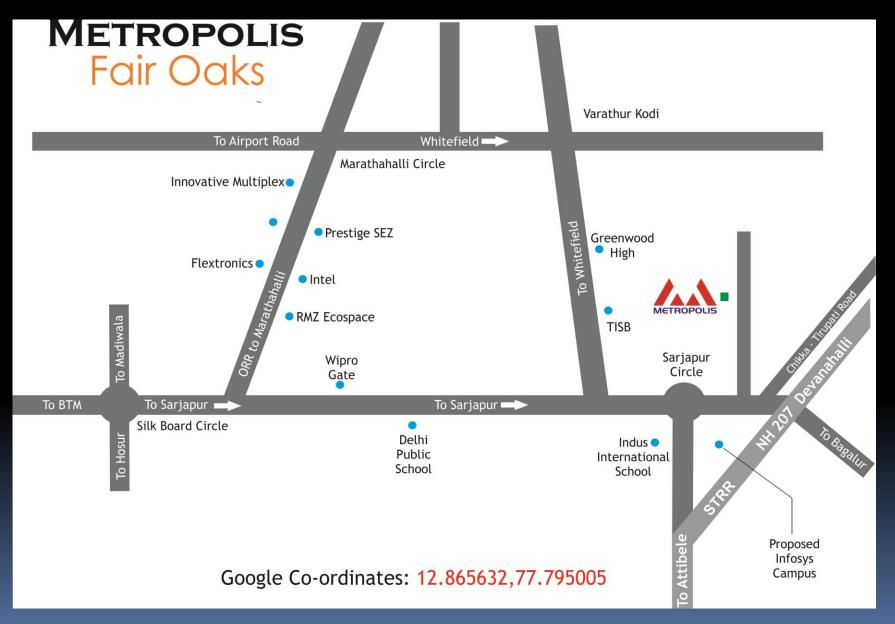

### **METROPOLIS Fair Oaks** – Location Map

### METROPOLIS Fair Oaks – An Overview

- 1. BMRDA Approval. Clear Titles.
- 2. Premium 3 & 4 BHK Villas in Sarjapur
- 3. Total Project Area: 20 acres
- 4. Total No. of Villas: 400
- 5. Villa Plot Size:
  - a) 30 x 40 (East & West)
  - b) 30 x 50 (East & West)
- 6. Villa Structure: G + 1
- 7. Google Co-ordinates: <u>12.865632,77.795005</u>