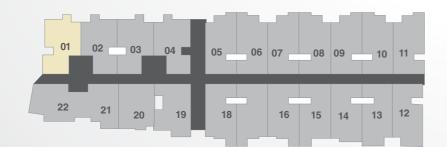

## 1BHK

500 - 624 Sq.ft.

Carpet Area - 419 Sq.ft. Plinth Area - 477 Sq.ft. Saleable Area - 618 Sq.ft.

Key Plan - Block G