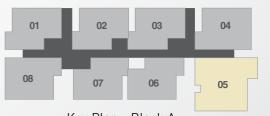

## **2BHK REGULAR**

967 & 969 Sq.ft.

Carpet Area - 661 Sq.ft. Plinth Area - 748 Sq.ft.

Saleable Area - 969 Sq.ft.

Key Plan - Block A

Contact for Actual Unit Plans

Contact for Actual Unit Plans

## **3BHK** 1473 & 1475 Sq.ft.

Carpet Area - 732 Sq.ft. Plinth Area - 824 Sq.ft. Saleable Area - 1067 Sq.ft.

Carpet Area - 1014 Sq.ft. Plinth Area - 1137 Sq.ft. Saleable Area - 1473 Sq.ft.

Key Plan - Block A