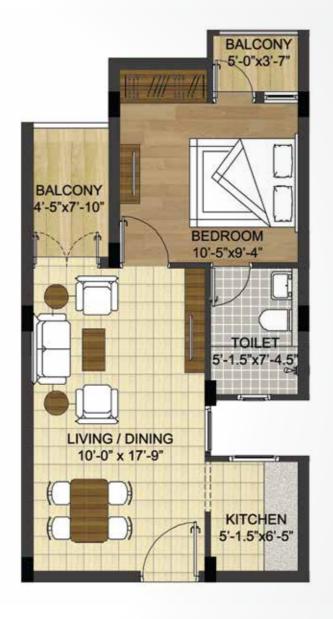

### **2BHK COMPACT**

610 - 619 Sq.ft.

Carpet Area - 414 Sq.ft. Plinth Area - 478 Sq.ft. Saleable Area - 619 Sq.ft.

Key Plan - Block G