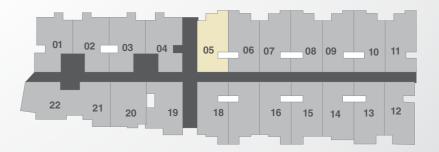

### **2BHK COMPACT**

610 - 619 Sq.ft.

Carpet Area - 414 Sq.ft. Plinth Area - 478 Sq.ft. Saleable Area - 619 Sq.ft.

Key Plan - Block G