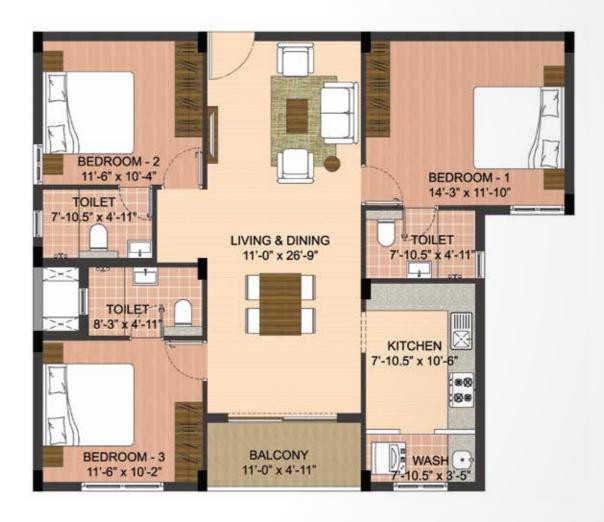

## **3BHK** 1473 & 1475 Sq.ft.

Carpet Area - 732 Sq.ft. Plinth Area - 824 Sq.ft. Saleable Area - 1067 Sq.ft.

Carpet Area - 1014 Sq.ft. Plinth Area - 1137 Sq.ft. Saleable Area - 1473 Sq.ft.

Key Plan - Block A