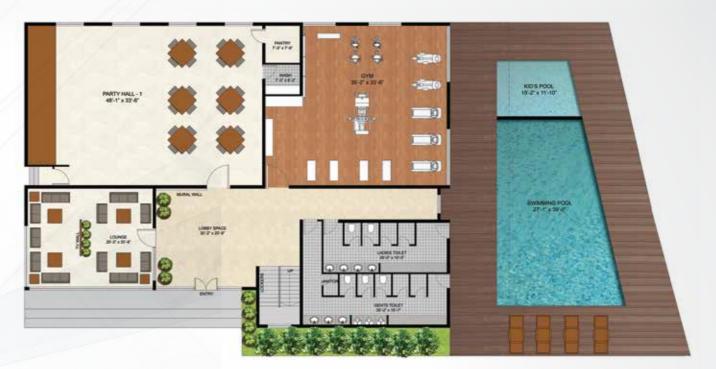

## **EXCLUSIVE CLUBHOUSE**

Auditorium

Table Tennis

Indoor Games

Supermarket

Party Hall

Reading Lounge

Club House - Ground Floor