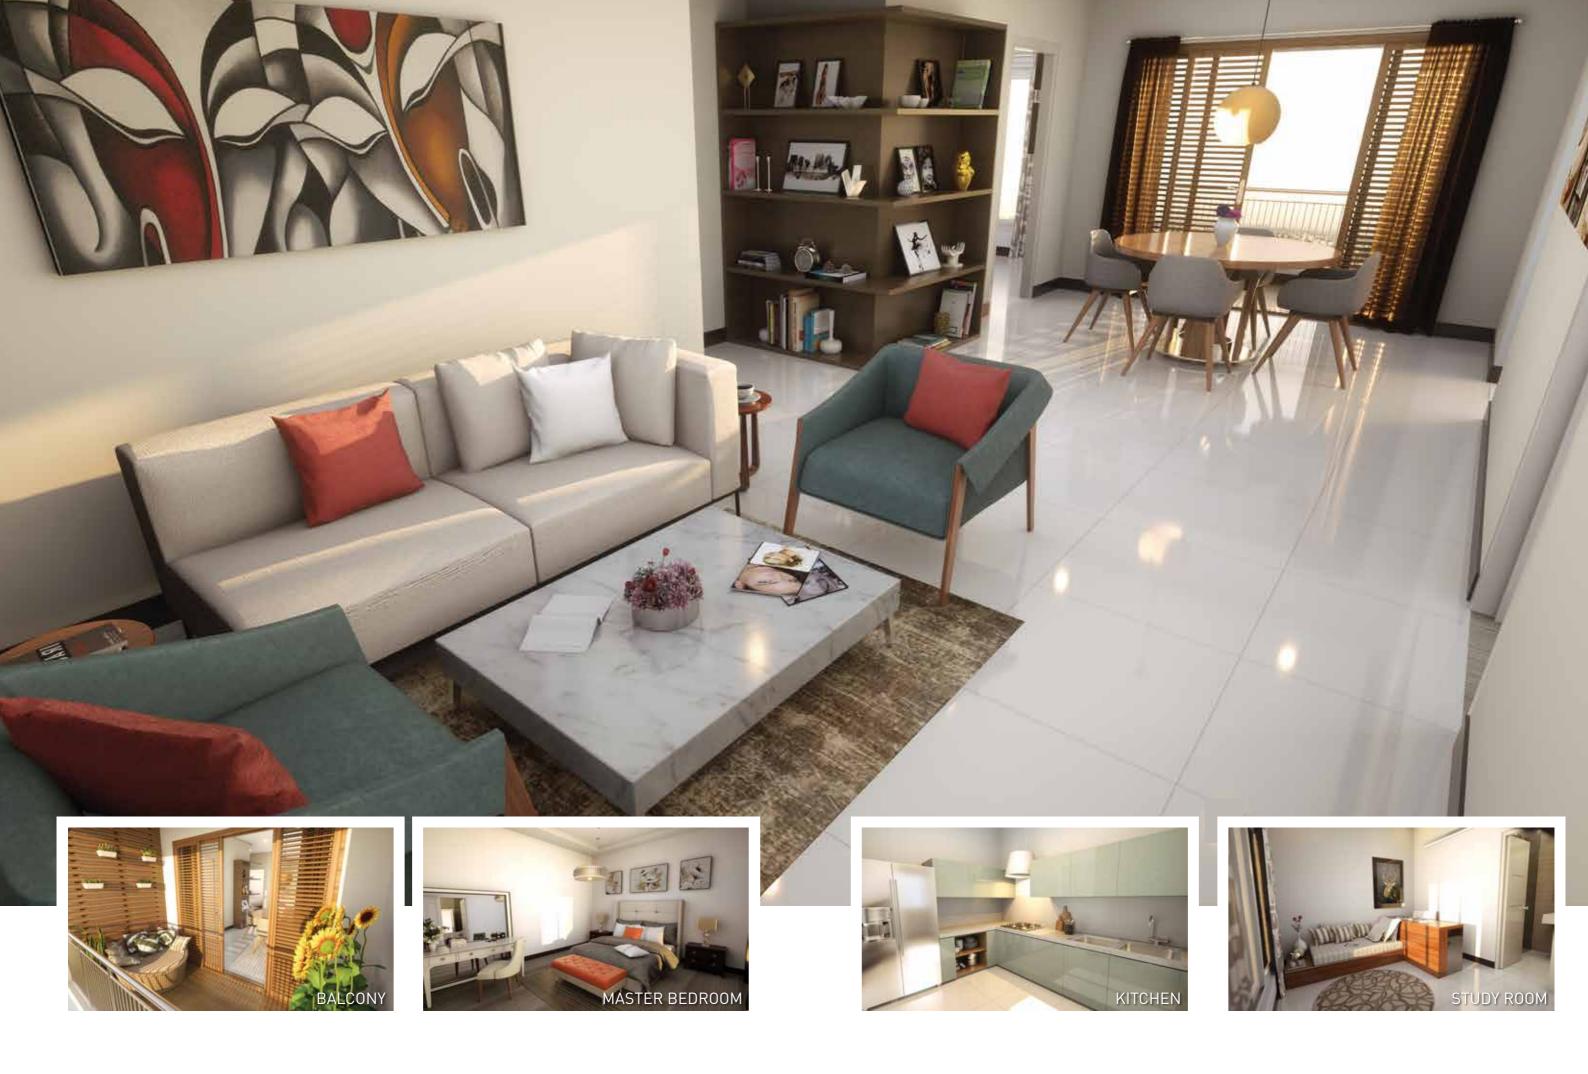

# WHERE THE CITY LIGHTS ARE COMFORTINGLY NEAR









## 1BHK

500 - 624 Sq.ft.



Carpet Area - 419 Sq.ft. Plinth Area - 477 Sq.ft. Saleable Area - 618 Sq.ft.



Key Plan - Block G



### **2BHK COMPACT**

610 - 619 Sq.ft.



Carpet Area - 414 Sq.ft. Plinth Area - 478 Sq.ft. Saleable Area - 619 Sq.ft.



Key Plan - Block G



## **2BHK REGULAR**

967 & 969 Sq.ft.



Carpet Area - 661 Sq.ft. Plinth Area - 748 Sq.ft.

Saleable Area - 969 Sq.ft.



Key Plan - Block A

Contact for Actual Unit Plans

Contact for Actual Unit Plans

## **2BHK + STUDY** 1065 & 1067 Sq.ft.



## **3BHK** 1473 & 1475 Sq.ft.



Carpet Area - 732 Sq.ft. Plinth Area - 824 Sq.ft. Saleable Area - 1067 Sq.ft.



Carpet Area - 1014 Sq.ft. Plinth Area - 1137 Sq.ft. Saleable Area - 1473 Sq.ft.



Key Plan - Block A

Contact for Actual Unit Plans

## **EXCLUSIVE CLUBHOUSE**