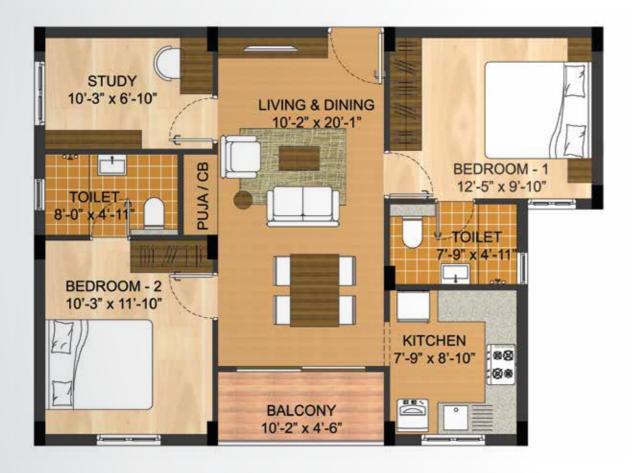

# WHERE THE CITY LIGHTS ARE COMFORTINGLY NEAR









## 1BHK

500 - 624 Sq.ft.



Carpet Area - 419 Sq.ft. Plinth Area - 477 Sq.ft. Saleable Area - 618 Sq.ft.



Key Plan - Block G



### **2BHK COMPACT**

610 - 619 Sq.ft.



Carpet Area - 414 Sq.ft. Plinth Area - 478 Sq.ft. Saleable Area - 619 Sq.ft.



Key Plan - Block G



## **2BHK REGULAR**

967 & 969 Sq.ft.



Carpet Area - 661 Sq.ft. Plinth Area - 748 Sq.ft.

Saleable Area - 969 Sq.ft.



Key Plan - Block A

Contact for Actual Unit Plans

Contact for Actual Unit Plans

## **2BHK + STUDY** 1065 & 1067 Sq.ft.



## **3BHK** 1473 & 1475 Sq.ft.



Carpet Area - 732 Sq.ft. Plinth Area - 824 Sq.ft. Saleable Area - 1067 Sq.ft.



Carpet Area - 1014 Sq.ft. Plinth Area - 1137 Sq.ft. Saleable Area - 1473 Sq.ft.



Key Plan - Block A

Contact for Actual Unit Plans

## **EXCLUSIVE CLUBHOUSE**



Auditorium

Table Tennis

Indoor Games

Supermarket

Party Hall

Reading Lounge



Club House - Ground Floor



Club House - First Floor



### LOCATION MAP





#### **Radiance Mercury**

Behind Global Hospital, Gandhi Society Road, Perumbakkam, Chennai 600 100 M: +91 91710 11111 | realty@radiancerealty.in

#### Radiance Realty Developers India Ltd.,

Khivraj Complex II, 6th Floor, No. 480 Anna Salai, Nandanam, Chennai 600 035 T: +91 44 43470970 | www.radiancerealty.in

Disclaimer - The information and visuals co