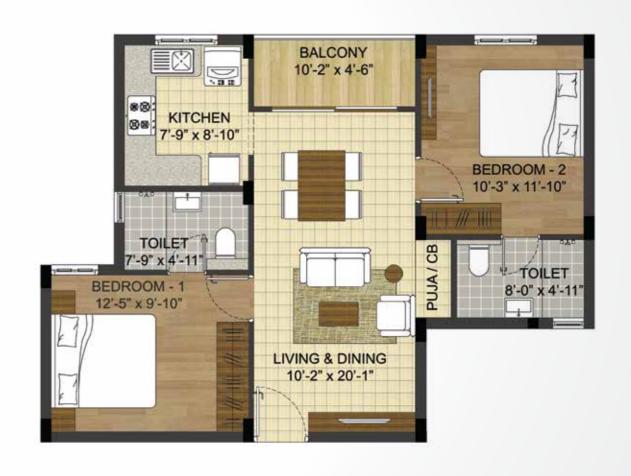

## 1BHK

500 - 624 Sq.ft.

Carpet Area - 419 Sq.ft. Plinth Area - 477 Sq.ft. Saleable Area - 618 Sq.ft.

Key Plan - Block G