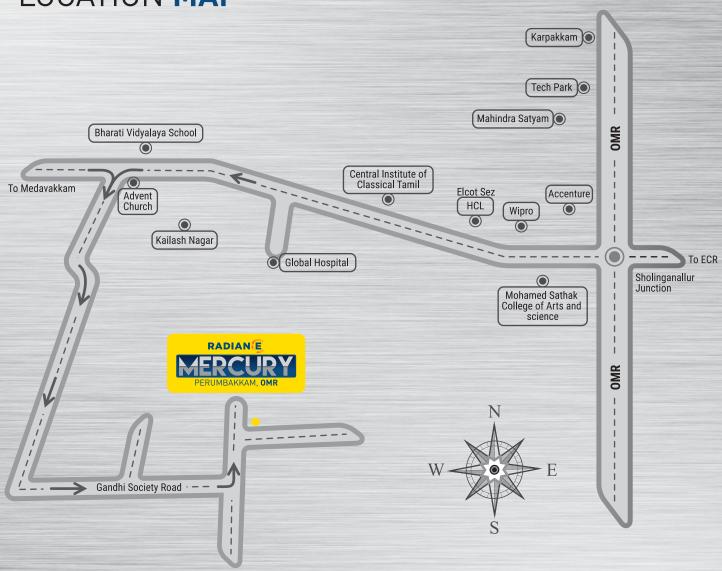

### LOCATION MAP

#### **Radiance Mercury**

Behind Global Hospital, Gandhi Society Road, Perumbakkam, Chennai 600 100 M: +91 91710 11111 | realty@radiancerealty.in