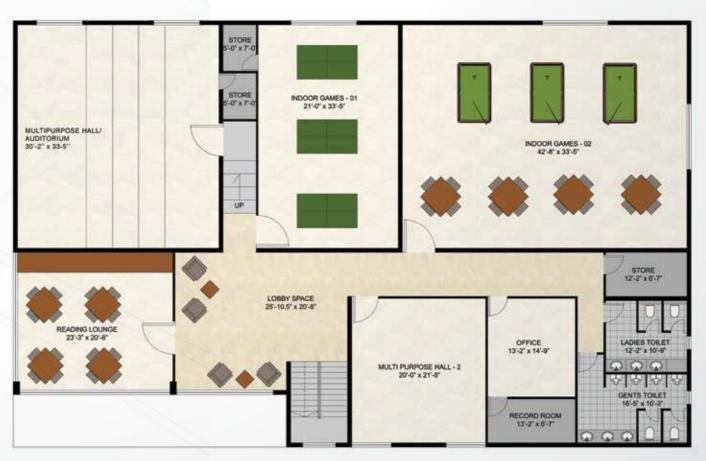

## **EXCLUSIVE CLUBHOUSE**

Auditorium

Table Tennis

Indoor Games

Supermarket

Party Hall

Reading Lounge

Club House - Ground Floor

Club House - First Floor