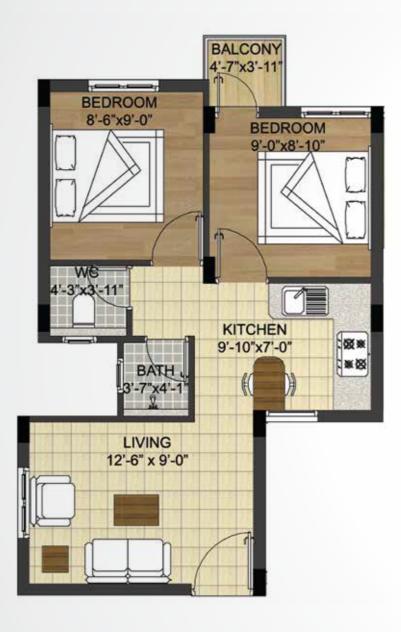

### **2BHK COMPACT**

610 - 619 Sq.ft.

Carpet Area - 414 Sq.ft. Plinth Area - 478 Sq.ft. Saleable Area - 619 Sq.ft.

Key Plan - Block G