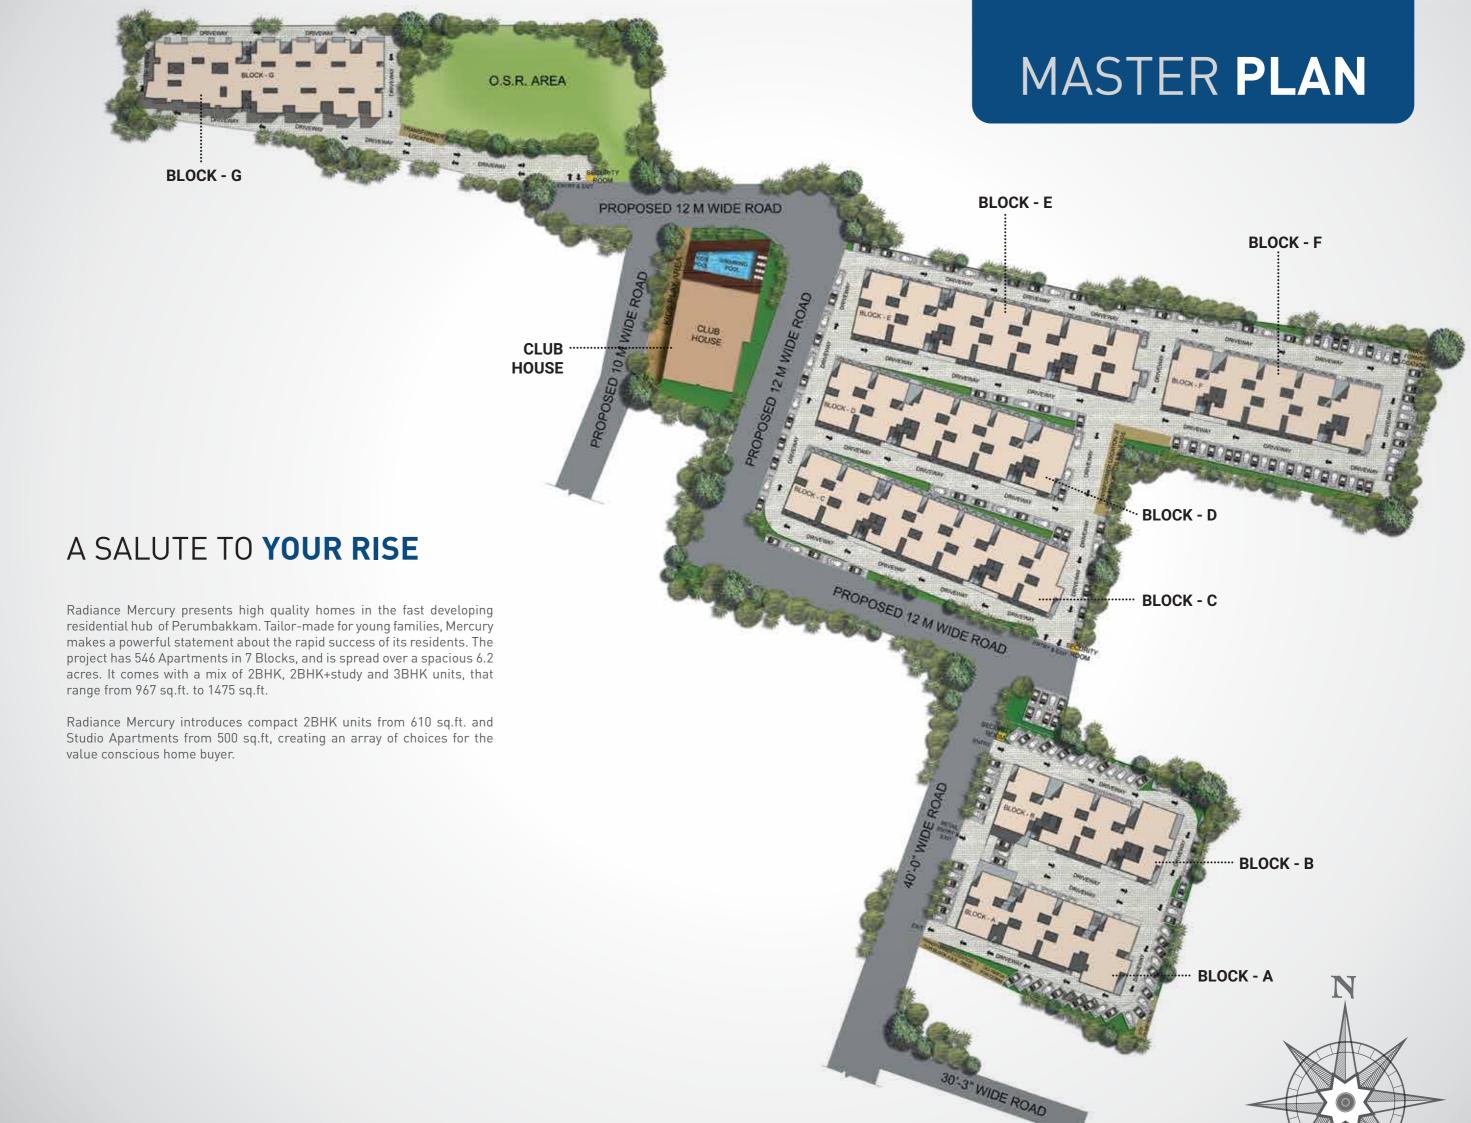

# WHERE THE CITY LIGHTS ARE COMFORTINGLY NEAR









## 1BHK

500 - 624 Sq.ft.



Carpet Area - 419 Sq.ft. Plinth Area - 477 Sq.ft. Saleable Area - 618 Sq.ft.



Key Plan - Block G



### **2BHK COMPACT**

610 - 619 Sq.ft.



Carpet Area - 414 Sq.ft. Plinth Area - 478 Sq.ft. Saleable Area - 619 Sq.ft.



Key Plan - Block G



## **2BHK REGULAR**

967 & 969 Sq.ft.



Carpet Area - 661 Sq.ft. Plinth Area - 748 Sq.ft.

Saleable Area - 969 Sq.ft.



Key Plan - Block A

Contact for Actual Unit Plans

Contact for Actual Unit Plans

## **2BHK + STUDY** 1065 & 1067 Sq.ft.



## **3BHK** 1473 & 1475 Sq.ft.



Carpet Area - 732 Sq.ft. Plinth Area - 824 Sq.ft. Saleable Area - 1067 Sq.ft.



Carpet Area - 1014 Sq.ft. Plinth Area - 1137 Sq.ft. Saleable Area - 1473 Sq.ft.



Key Plan - Block A

Contact for Actual Unit Plans

## **EXCLUSIVE CLUBHOUSE