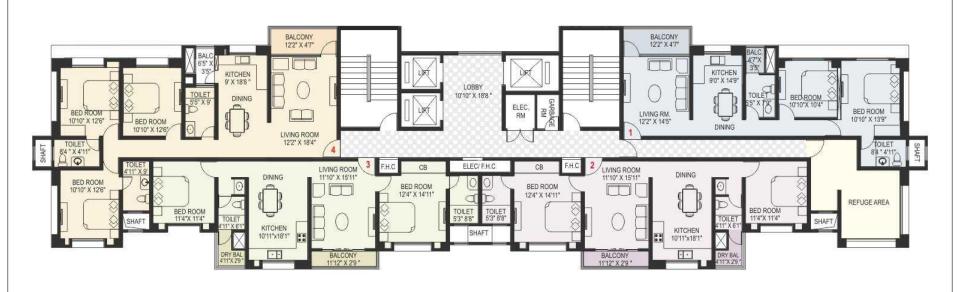

Compact 2 – 3 BHK - Tower B7 & B8

### **BUILDING - 7**

Typical Floor Plan For 4th, 9th, 14th, 19th, 24th, 29th Floor

#### Area Statement in Sq.Ft.

| FLAT TYPE | FLAT NO. | CARPET AREA |
|-----------|----------|-------------|
| 2 BHK     | 1        | 784         |
| 2 BHK     | 2 & 3    | 867         |
| 3 BHK     | 4        | 1107        |

### BUILDING - 7 & 8

Typical Floor Plan For 1-3, 5-8, 10-13, 15-18, 20-23, 25-28 Floors

#### Area Statement in Sq.Ft.

| FLAT TYPE | FLAT NO. | CARPET AREA |
|-----------|----------|-------------|
| 3 BHK     | 1 & 4    | 1107        |
| 2 BHK     | 2 & 3    | 867         |

### **BUILDING - 8**

Typical Floor Plan For 4th, 9th, 14th, 19th, 24th, 29th Floor

Area Statement in Sq.Ft.

| FLAT TYPE | FLAT NO. | CARPET AREA |
|-----------|----------|-------------|
| 3 BHK     | 1        | 1107        |
| 2 BHK     | 2 & 3    | 867         |
| 2 BHK     | 4        | 784         |