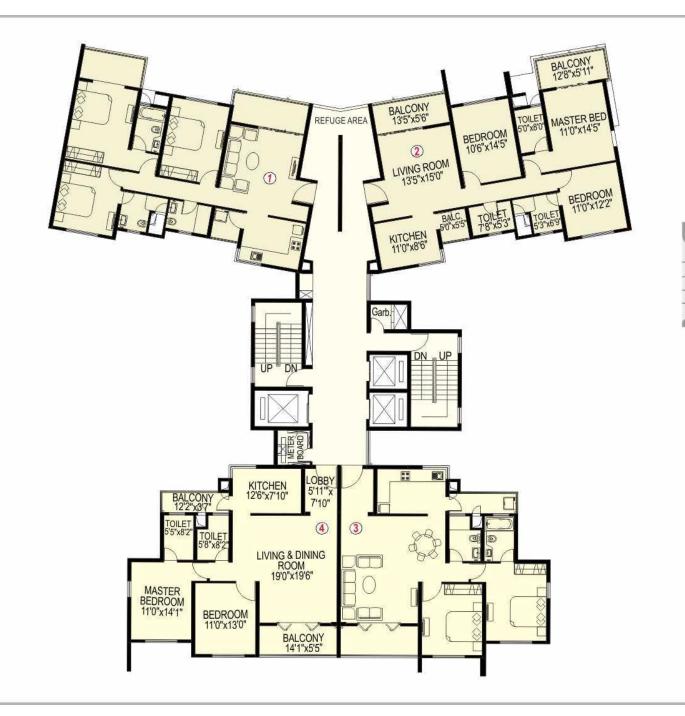

4 & 5 BHK Apartments

Blue Ridge Near Cognizant, Rajiv Gandhi Infotech Park, Phase-I, Hinjewadi, Pune - 411 057.

Tel: +91 - 20 - 3980 3980

**Disclaimer:** The plans, specifications, images and other details here in are only indicative and the developer/owner reserve the right to change any or all. The website content does not constitute a contract / offer of any type between the developer/owner and the recipient. Any purchase / lease of this development shall be governed by the terms and conditions of the agreement for sale/lease entered into between parties and no details mentioned in this website content shall in any way govern such transaction.