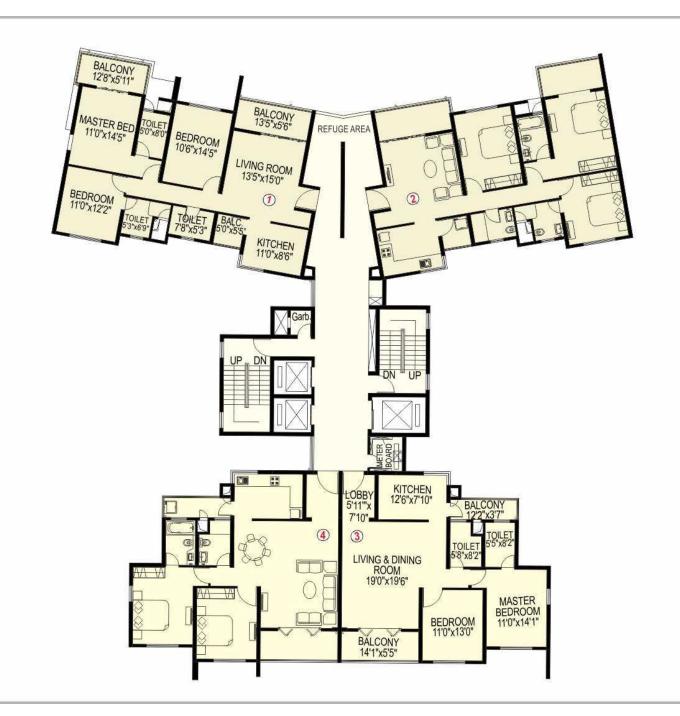

4 & 5 BHK Apartments

Blue Ridge Near Cognizant, Rajiv Gandhi Infotech Park, Phase-I, Hinjewadi, Pune - 411 057.

Tel: +91 - 20 - 3980 3980

**Disclaimer:** The plans, specifications, images and other details here in are only indicative and the developer/owner reserve the right to change any or all. The website content does not constitute a contract / offer of any type between the developer/owner and the recipient. Any purchase / lease of this development shall be governed by the terms and conditions of the agreement for sale/lease entered into between parties and no details mentioned in this website content shall in any way govern such transaction.