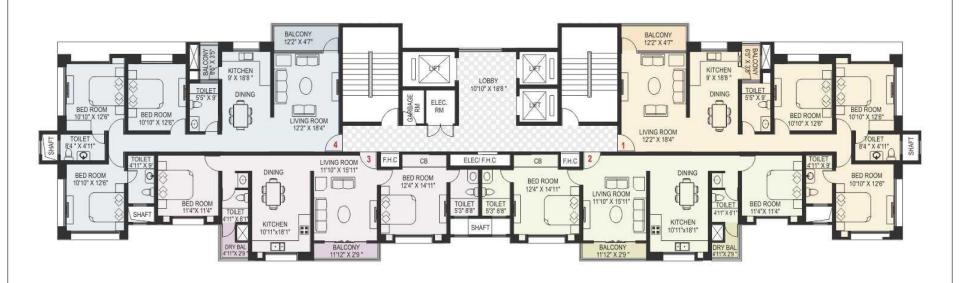

### BUILDING - 7 & 8

Typical Floor Plan For 1-3, 5-8, 10-13, 15-18, 20-23, 25-28 Floors

#### Area Statement in Sq.Ft.

| FLAT TYPE | FLAT NO. | CARPET AREA |
|-----------|----------|-------------|
| 3 BHK     | 1 & 4    | 1107        |
| 2 BHK     | 2 & 3    | 867         |