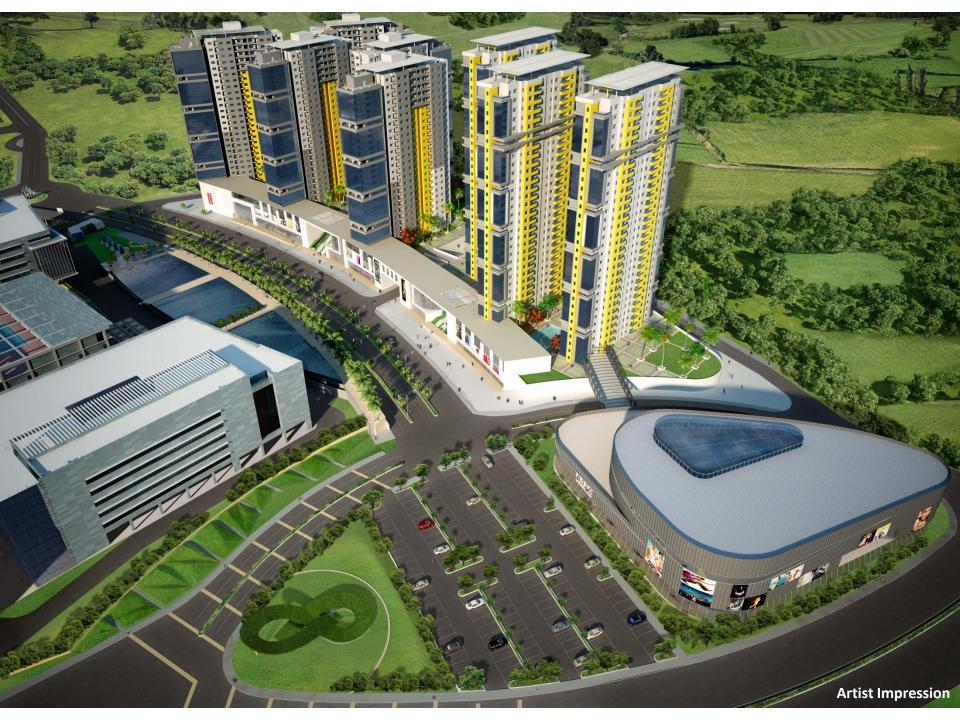

## Blue Ridge - 138 Acre Integrated Township, Hinjewadi, Pune

Welcome to Blue Ridge, Hinjewadi. A world where quality amenities meet international work spaces. A township that follows the walk to work concept by mixing residential and commercial spaces. Strategically located in Hinjewadi, the IT hub of Pune, Blue Ridge consists of a Special Economic Zone (SEZ) and residential spaces. The Blue Ridge SEZ will cater to the new age IT/ITES industries and offer work and leisure facilities. Let's just say, you can walk down to the golf drive each time you want to unwind! With high rise apartments, studio apartments, boat club, butterfly garden and a host of equally impressive amenities.