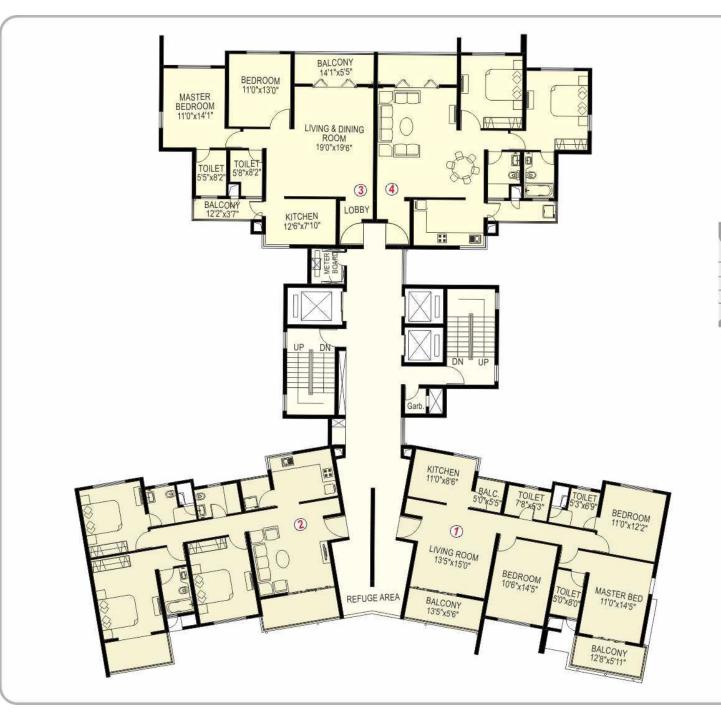

## **Birds Eye View**

2 & 3 BHK Apartments - Tower 18 to 23

Tower - 18 & 22

Typical 1st-7th, 9th-12th, 14th-17th, 19th-22nd, 24th-27th & 29th-30th Floor Plan

| Tower 18 & 22 |      |             |
|---------------|------|-------------|
| Flat Type     | BHK  | Carpet Area |
| C1            | 3BHK | 1331 sq.ft. |
| C2            | 3BHK | 1331 sq.ft. |
| C3            | 2BHK | 1016 sq.ft. |
| C4            | 2BHK | 1016 sq.ft. |