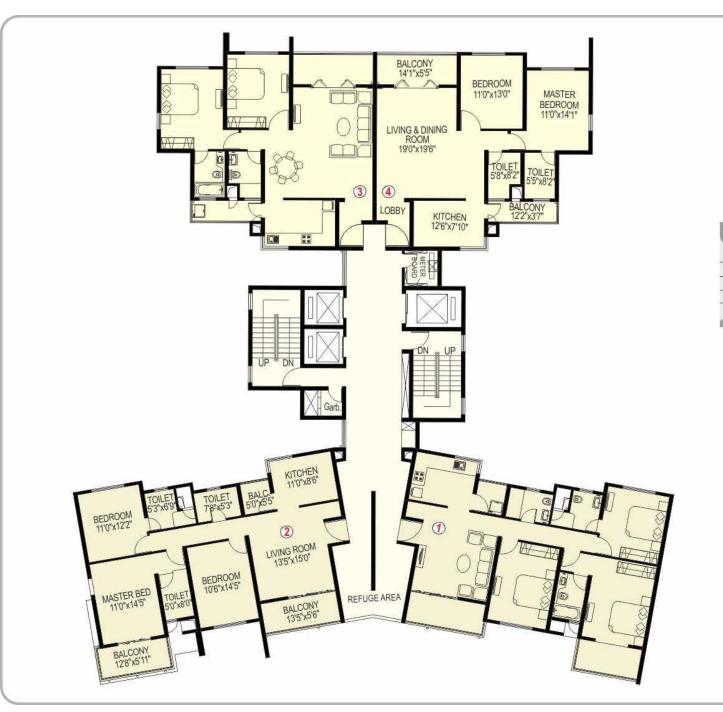

## **Birds Eye View**

2 & 3 BHK Apartments - Tower 18 to 23

Tower - 18 & 22

Typical 1st-7th, 9th-12th, 14th-17th, 19th-22nd, 24th-27th & 29th-30th Floor Plan

| Tower 18 & 22 |      |             |
|---------------|------|-------------|
| Flat Type     | BHK  | Carpet Area |
| C1            | 3BHK | 1331 sq.ft. |
| C2            | 3BHK | 1331 sq.ft. |
| C3            | 2BHK | 1016 sq.ft. |
| C4            | 2BHK | 1016 sq.ft. |