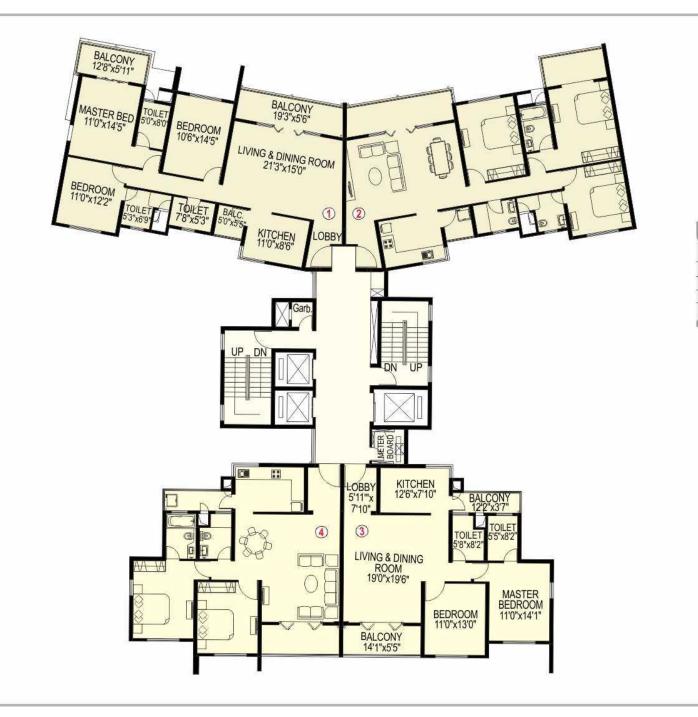

4 & 5 BHK Apartments

Blue Ridge Near Cognizant, Rajiv Gandhi Infotech Park, Phase-I, Hinjewadi, Pune - 411 057.

Tel: +91 - 20 - 3980 3980

**Disclaimer:** The plans, specifications, images and other details here in are only indicative and the developer/owner reserve the right to change any or all. The website content does not constitute a contract / offer of any type between the developer/owner and the recipient. Any purchase / lease of this development shall be governed by the terms and conditions of the agreement for sale/lease entered into between parties and no details mentioned in this website content shall in any way govern such transaction.