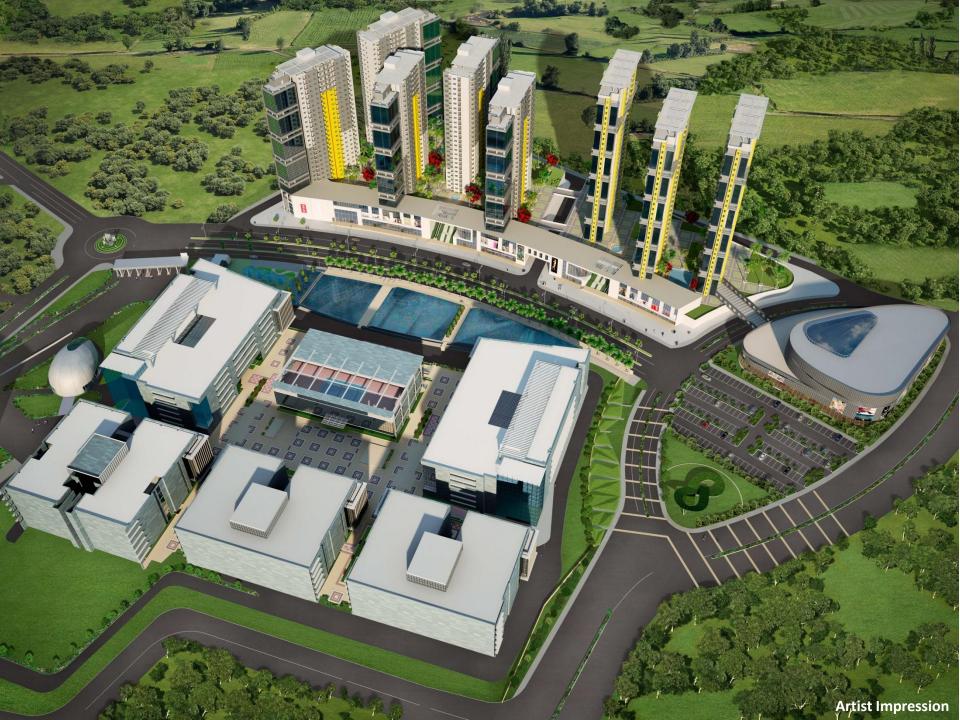

## Blue Ridge - 138 Acre Integrated Township, Hinjewadi, Pune

Welcome to Blue Ridge, Hinjewadi. A world where quality amenities meet international work spaces. A township that follows the walk to work concept by mixing residential and commercial spaces. Strategically located in Hinjewadi, the IT hub of Pune, Blue Ridge consists of a Special Economic Zone (SEZ) and residential spaces. The Blue Ridge SEZ will cater to the new age IT/ITES industries and offer work and leisure facilities. Let's just say, you can walk down to the golf drive each time you want to unwind! With high rise apartments, studio apartments, boat club, butterfly garden and a host of equally impressive amenities.