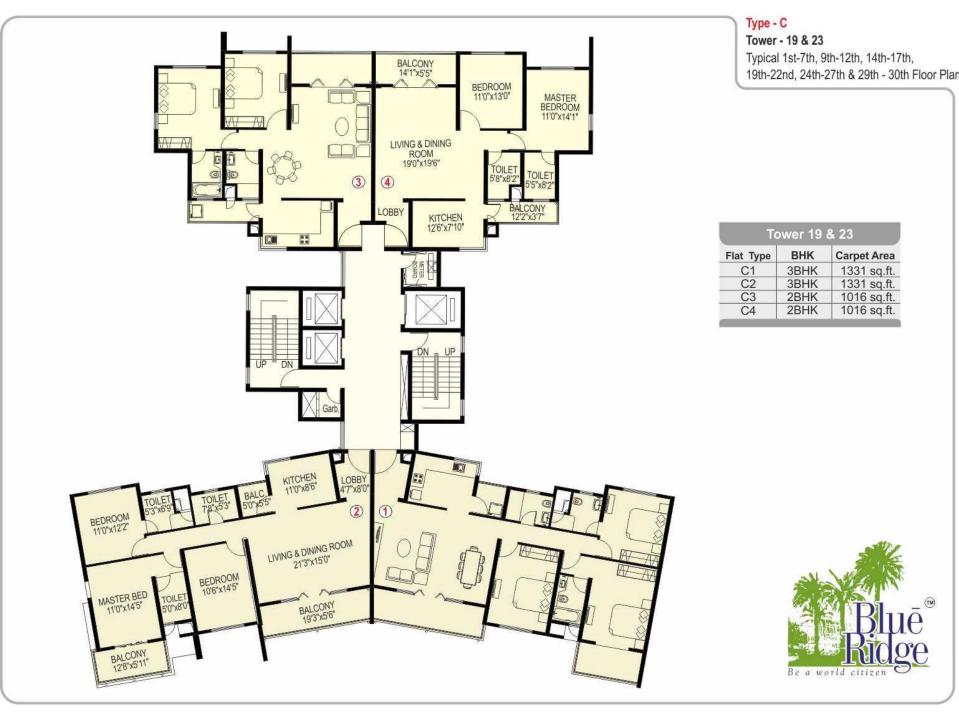

## **Birds Eye View**

2 & 3 BHK Apartments - Tower 18 to 23

Tower - 18 & 22

Typical 1st-7th, 9th-12th, 14th-17th, 19th-22nd, 24th-27th & 29th-30th Floor Plan

| Tower 18 & 22 |      |             |
|---------------|------|-------------|
| Flat Type     | BHK  | Carpet Area |
| C1            | 3BHK | 1331 sq.ft. |
| C2            | 3BHK | 1331 sq.ft. |
| C3            | 2BHK | 1016 sq.ft. |
| C4            | 2BHK | 1016 sq.ft. |

Tower - 19 & 23

| Tower 19 & 23 |      |             |
|---------------|------|-------------|
| Flat Type     | внк  | Carpet Area |
| C1            | 3BHK | 1158 sq.ft. |
| C2            | 3BHK | 1158 sq.ft. |
| C3            | 2BHK | 1016 sq.ft. |
| C4            | 2BHK | 1016 sq.ft. |