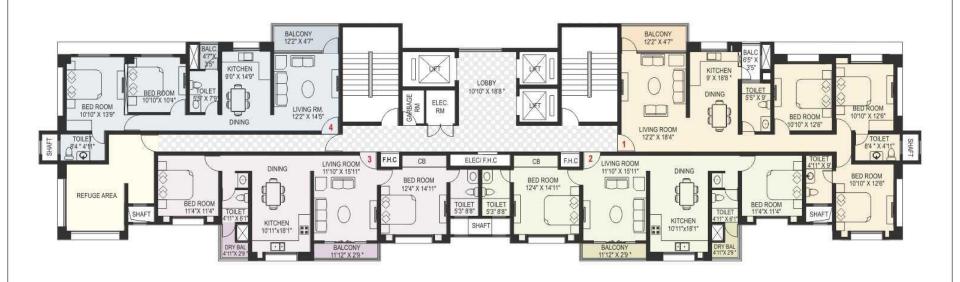

### **BUILDING - 7**

Typical Floor Plan For 4th, 9th, 14th, 19th, 24th, 29th Floor

#### Area Statement in Sq.Ft.

| FLAT TYPE | FLAT NO. | CARPET AREA |
|-----------|----------|-------------|
| 2 BHK     | 1        | 784         |
| 2 BHK     | 2 & 3    | 867         |
| 3 BHK     | 4        | 1107        |