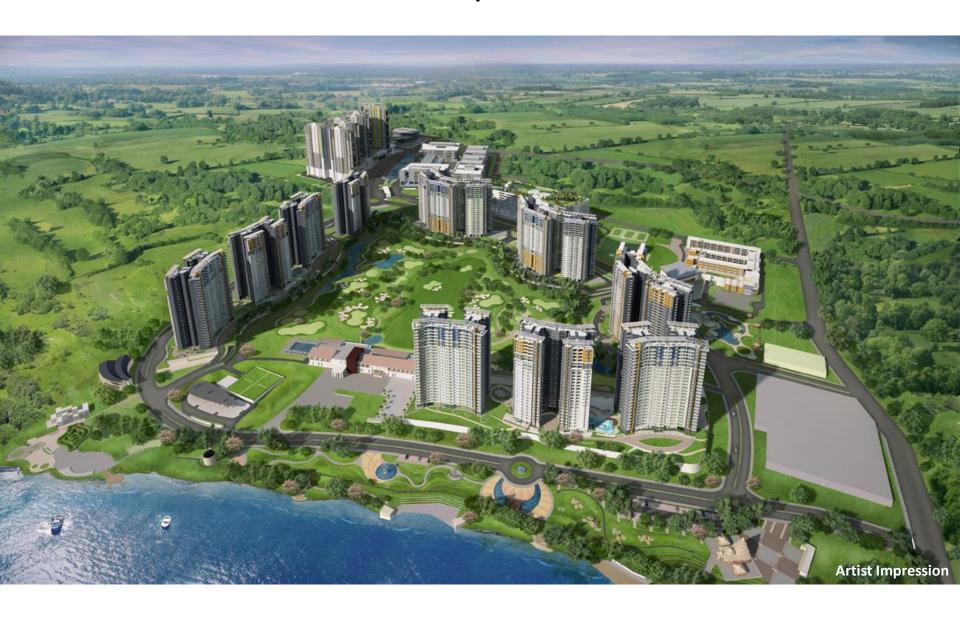

## Blue Ridge - 138 Acre Integrated Township, Hinjewadi, Pune

Welcome to Blue Ridge, Hinjewadi. A world where quality amenities meet international work spaces. A township that follows the walk to work concept by mixing residential and commercial spaces. Strategically located in Hinjewadi, the IT hub of Pune, Blue Ridge consists of a Special Economic Zone (SEZ) and residential spaces. The Blue Ridge SEZ will cater to the new age IT/ITES industries and offer work and leisure facilities. Let's just say, you can walk down to the golf drive each time you want to unwind! With high rise apartments, studio apartments, boat club, butterfly garden and a host of equally impressive amenities.

## **Birds Eye View**

2 & 3 BHK Apartments - Tower 18 to 23

Tower - 18 & 22

Typical 1st-7th, 9th-12th, 14th-17th, 19th-22nd, 24th-27th & 29th-30th Floor Plan

| Tower 18 & 22 |      |             |
|---------------|------|-------------|
| Flat Type     | BHK  | Carpet Area |
| C1            | 3BHK | 1331 sq.ft. |
| C2            | 3BHK | 1331 sq.ft. |
| C3            | 2BHK | 1016 sq.ft. |
| C4            | 2BHK | 1016 sq.ft. |