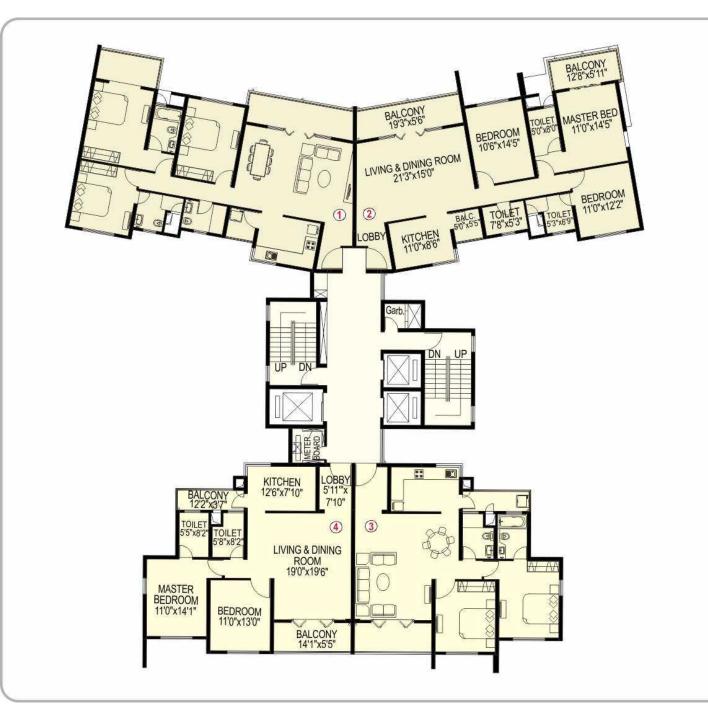

## **Birds Eye View**

2 & 3 BHK Apartments - Tower 18 to 23

Tower - 18 & 22

Typical 1st-7th, 9th-12th, 14th-17th, 19th-22nd, 24th-27th & 29th-30th Floor Plan

| Tower 18 & 22 |      |             |
|---------------|------|-------------|
| Flat Type     | BHK  | Carpet Area |
| C1            | 3BHK | 1331 sq.ft. |
| C2            | 3BHK | 1331 sq.ft. |
| C3            | 2BHK | 1016 sq.ft. |
| C4            | 2BHK | 1016 sq.ft. |