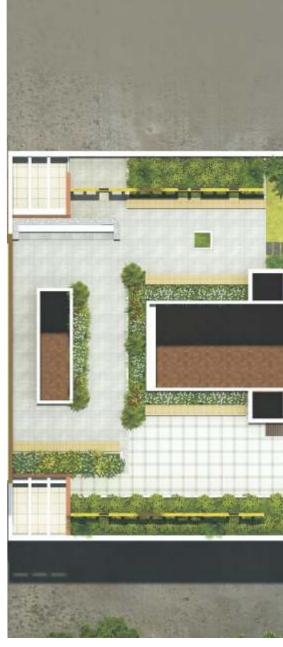

Children's Play Area with Sand Pit

Olympia's towering elevation is a tribute to your good taste.

Attractive and sprawling, with each wing coloured in a different shade, Olympia will stand out in the fast-growing environs of Wakad with its impeccable planning as per Vaastu, spacious style and eye-catching architecture.

### amenities

- Beautifully designed & illuminated landscaped garden
- Baby splash pool
- Mp4 theater
- Ample parking for each flat
- Solar heating system for hot water
- Rain water harvesting
- Senior citizens zone
- O Decorative main gate with security cabin
- Attractive entrance lobby
- Individual name plates at entrance
- Automatic/Hydro-pneumatic water level controller
- Staircase and landings finished with decorative tiles
- Automatic on/off light system on stairs
- Fire-fighting system (as per PCMC requirements)
- Multipurpose club house with gym & yoga
- Layout as per Vaastu Shastra
- Earthquake resistant RCC framed structure
- Visitor's car parking area
- Intercom facility
- O Children's play area with sand pit
- Jogging track
- Power back-up for common lights in parking, staircase, lift and water pumps