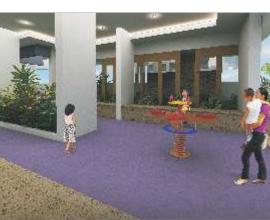

Children's Play Area with Sand Pit

Olympia's towering elevation is a tribute to your good taste.

Attractive and sprawling, with each wing coloured in a different shade, Olympia will stand out in the fast-growing environs of Wakad with its impeccable planning as per Vaastu, spacious style and eye-catching architecture.

### amenities

- Beautifully designed & illuminated landscaped garden
- Baby splash pool
- Mp4 theater
- Ample parking for each flat
- Solar heating system for hot water
- Rain water harvesting
- Senior citizens zone
- O Decorative main gate with security cabin
- Attractive entrance lobby
- Individual name plates at entrance
- Automatic/Hydro-pneumatic water level controller
- Staircase and landings finished with decorative tiles
- Automatic on/off light system on stairs
- Fire-fighting system (as per PCMC requirements)
- Multipurpose club house with gym & yoga
- Layout as per Vaastu Shastra
- Earthquake resistant RCC framed structure
- Visitor's car parking area
- Intercom facility
- O Children's play area with sand pit
- Jogging track
- Power back-up for common lights in parking, staircase, lift and water pumps