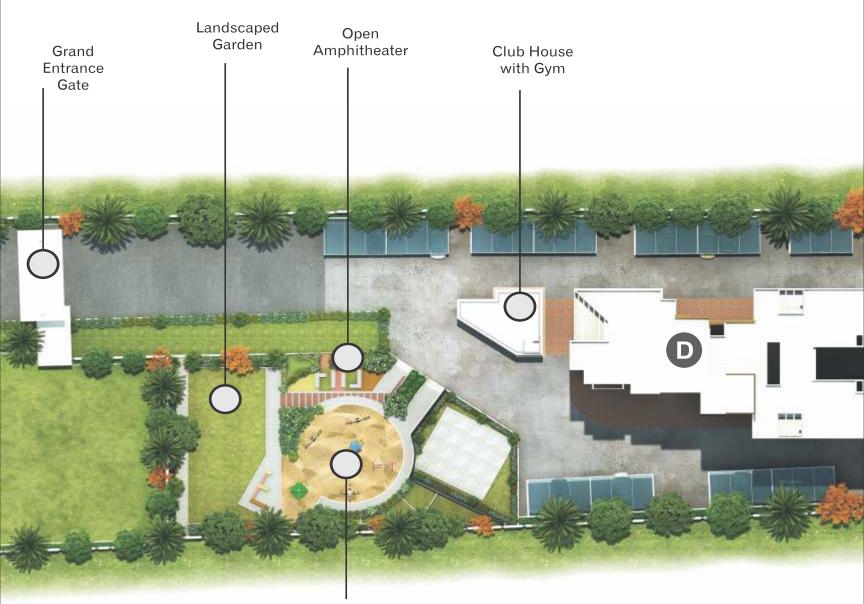

Children's Play Area with Sand Pit

Olympia's towering elevation is a tribute to your good taste.

Attractive and sprawling, with each wing coloured in a different shade, Olympia will stand out in the fast-growing environs of Wakad with its impeccable planning as per Vaastu, spacious style and eye-catching architecture.

### amenities

- Beautifully designed & illuminated landscaped garden
- Baby splash pool
- Mp4 theater
- Ample parking for each flat
- Solar heating system for hot water
- Rain water harvesting
- Senior citizens zone
- O Decorative main gate with security cabin
- Attractive entrance lobby
- Individual name plates at entrance
- Automatic/Hydro-pneumatic water level controller
- Staircase and landings finished with decorative tiles
- Automatic on/off light system on stairs
- Fire-fighting system (as per PCMC requirements)
- Multipurpose club house with gym & yoga
- Layout as per Vaastu Shastra
- Earthquake resistant RCC framed structure
- Visitor's car parking area
- Intercom facility
- O Children's play area with sand pit
- Jogging track
- Power back-up for common lights in parking, staircase, lift and water pumps