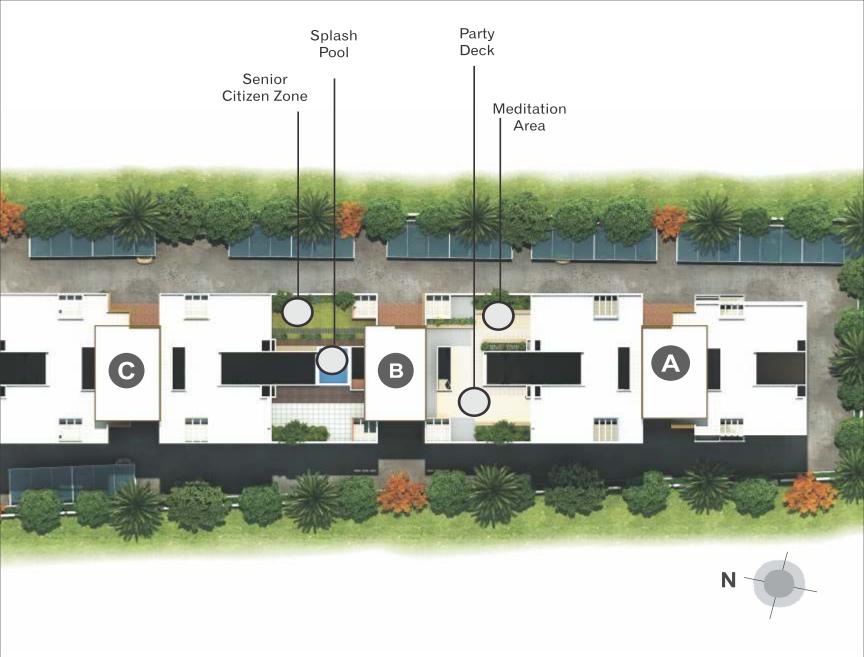

### amenities

- Beautifully designed & illuminated landscaped garden
- Baby splash pool
- Mp4 theater
- Ample parking for each flat
- Solar heating system for hot water
- Rain water harvesting
- Senior citizens zone
- O Decorative main gate with security cabin
- Attractive entrance lobby
- Individual name plates at entrance
- Automatic/Hydro-pneumatic water level controller
- Staircase and landings finished with decorative tiles
- Automatic on/off light system on stairs
- Fire-fighting system (as per PCMC requirements)
- Multipurpose club house with gym & yoga
- Layout as per Vaastu Shastra
- Earthquake resistant RCC framed structure
- Visitor's car parking area
- Intercom facility
- O Children's play area with sand pit
- Jogging track
- Power back-up for common lights in parking, staircase, lift and water pumps