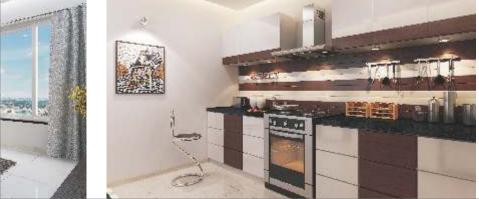

#### **KITCHEN**

L-shaped granite kitchen platform with SS sink

Provision for oven, mixer, water purifier and exhaust in kitchen