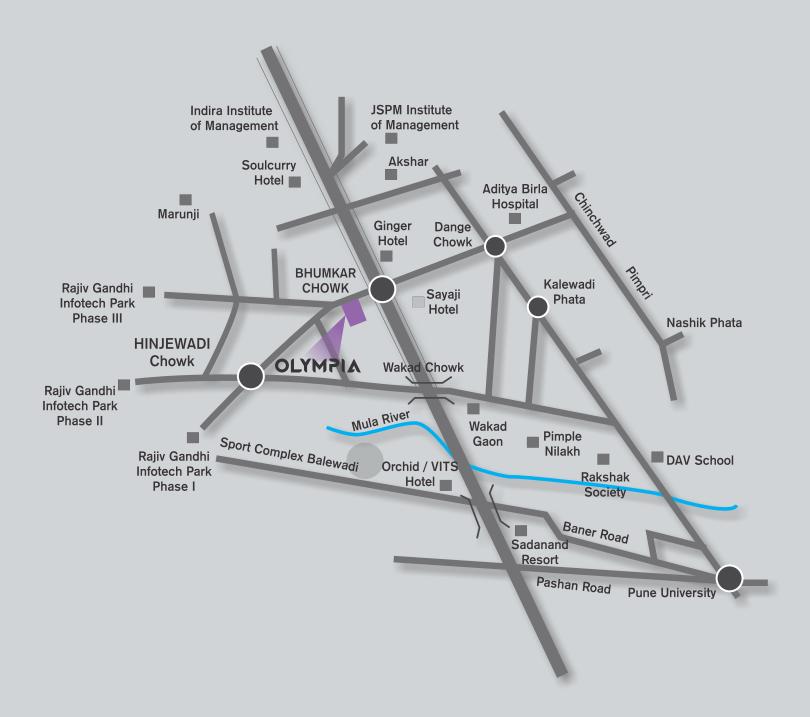

#### **KEY DISTANCES:**

SCHOOL & COLLEGES: 5 MINS. | HINJEWADI IT PARK: 5 MINS. | MUMBAI - PUNE EXPRESSWAY: 10 MINS.

ADITYA BIRLA HOSPITAL: 10 MINS. | MALL & MULTIPLEX: 15 MINS. | PIMPRI - CHINCHWAD: 15 MINS.

RAILWAY STATION: 15 MINS. | PUNE UNIVERSITY: 20 MINS. | SAHARA INTERNATIONAL STADIUM: 20 MINS. | AIRPORT: 35 MINS.