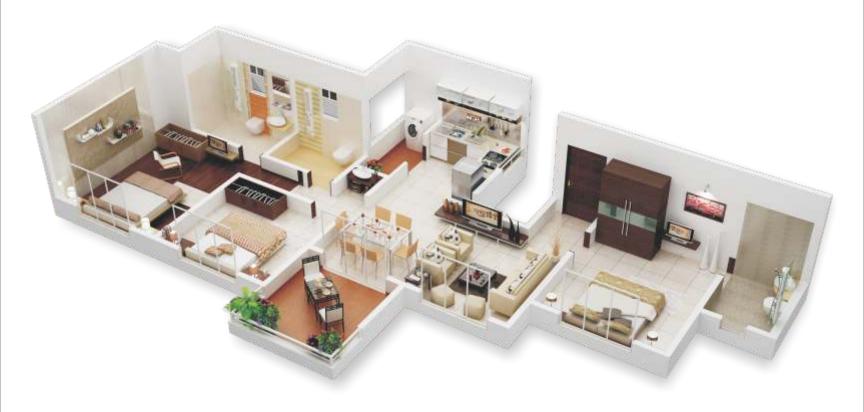

2, 2<sup>1/2</sup> & 3 BHK Luxurious Homes WAKAD

Everything about Olympia is special. Out of the ordinary. A welcome break from the typical. It's a shift from the routine to the refined, from the common to the luxurious.

Enjoy the rarity of expansive living – in spacious 2, 2.5 & 3 BHK apartments designed as per Vaastu Shastra. Let the wide windows and cross ventilation refresh the senses, while you experience the luxury of quality specifications and fine finish. Above all, revel in the joy of recreation and rest – in homes embellished with scenic surroundings and top-of-the-line amenities for relaxation, fun and fitness.