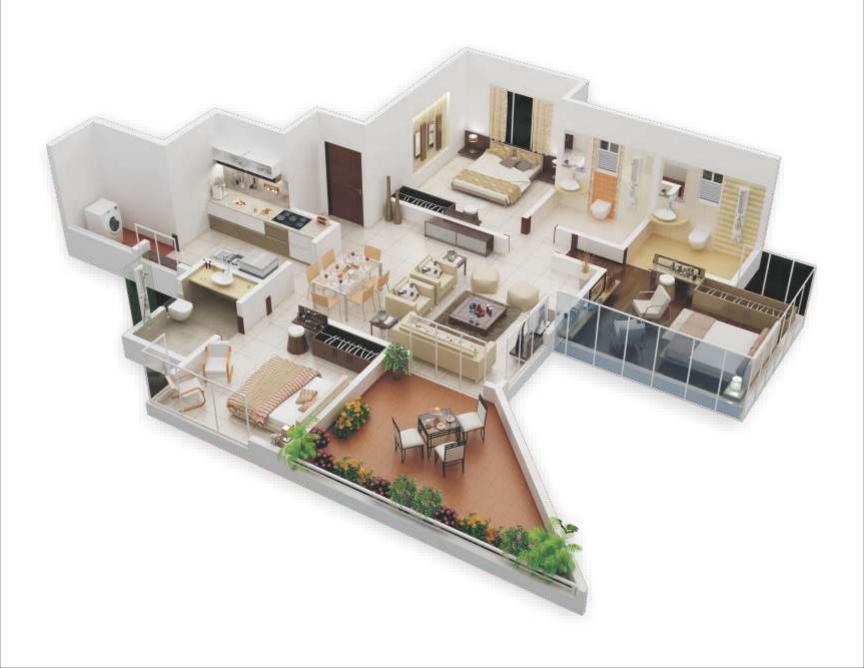

2, 2<sup>1/2</sup> & 3 BHK Luxurious Homes WAKAD

Everything about Olympia is special. Out of the ordinary. A welcome break from the typical. It's a shift from the routine to the refined, from the common to the luxurious.

Enjoy the rarity of expansive living – in spacious 2, 2.5 & 3 BHK apartments designed as per Vaastu Shastra. Let the wide windows and cross ventilation refresh the senses, while you experience the luxury of quality specifications and fine finish. Above all, revel in the joy of recreation and rest – in homes embellished with scenic surroundings and top-of-the-line amenities for relaxation, fun and fitness.

Children's Play Area with Sand Pit

Olympia's towering elevation is a tribute to your good taste.

Attractive and sprawling, with each wing coloured in a different shade, Olympia will stand out in the fast-growing environs of Wakad with its impeccable planning as per Vaastu, spacious style and eye-catching architecture.