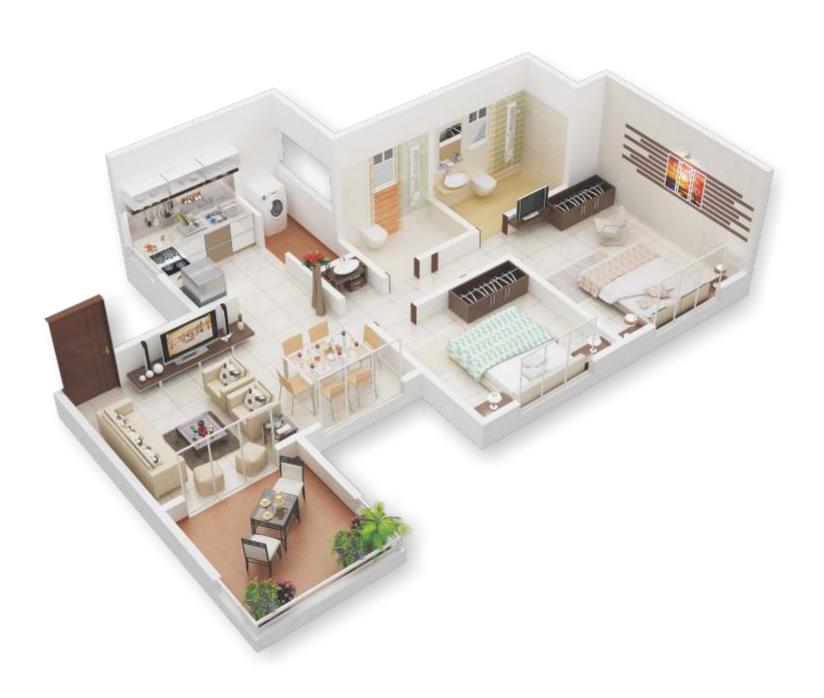

2, 2<sup>1/2</sup> & 3 BHK Luxurious Homes WAKAD

Everything about Olympia is special. Out of the ordinary. A welcome break from the typical. It's a shift from the routine to the refined, from the common to the luxurious.

Enjoy the rarity of expansive living – in spacious 2, 2.5 & 3 BHK apartments designed as per Vaastu Shastra. Let the wide windows and cross ventilation refresh the senses, while you experience the luxury of quality specifications and fine finish. Above all, revel in the joy of recreation and rest – in homes embellished with scenic surroundings and top-of-the-line amenities for relaxation, fun and fitness.