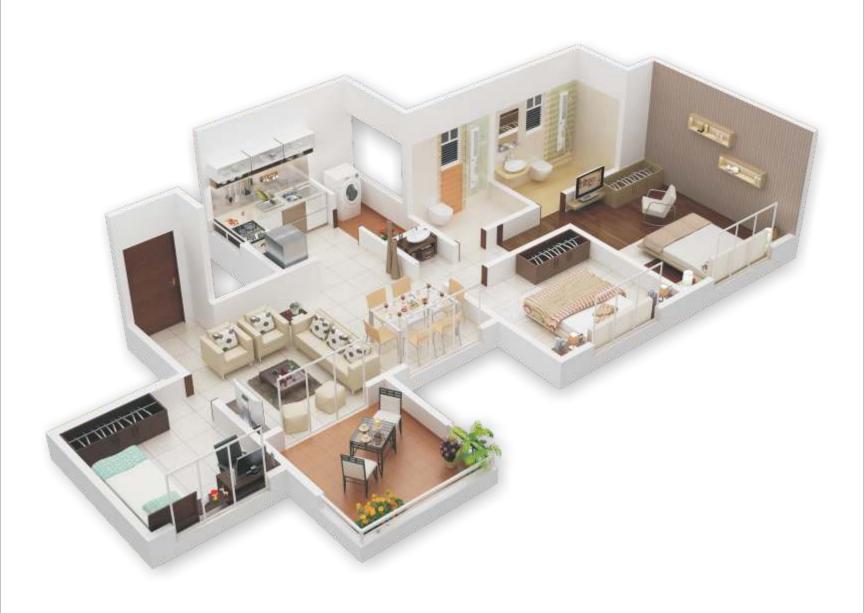

2, 2<sup>1/2</sup> & 3 BHK Luxurious Homes WAKAD

Everything about Olympia is special. Out of the ordinary. A welcome break from the typical. It's a shift from the routine to the refined, from the common to the luxurious.

Enjoy the rarity of expansive living – in spacious 2, 2.5 & 3 BHK apartments designed as per Vaastu Shastra. Let the wide windows and cross ventilation refresh the senses, while you experience the luxury of quality specifications and fine finish. Above all, revel in the joy of recreation and rest – in homes embellished with scenic surroundings and top-of-the-line amenities for relaxation, fun and fitness.