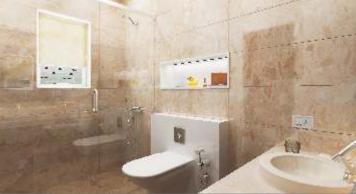

#### **TOILETS**

7' high dado of printed ceramic tiles

Doors with powder coated aluminum section and

Bakelite sheets

Concealed plumbing

Hot & cold mixer of Kohler or equivalent make