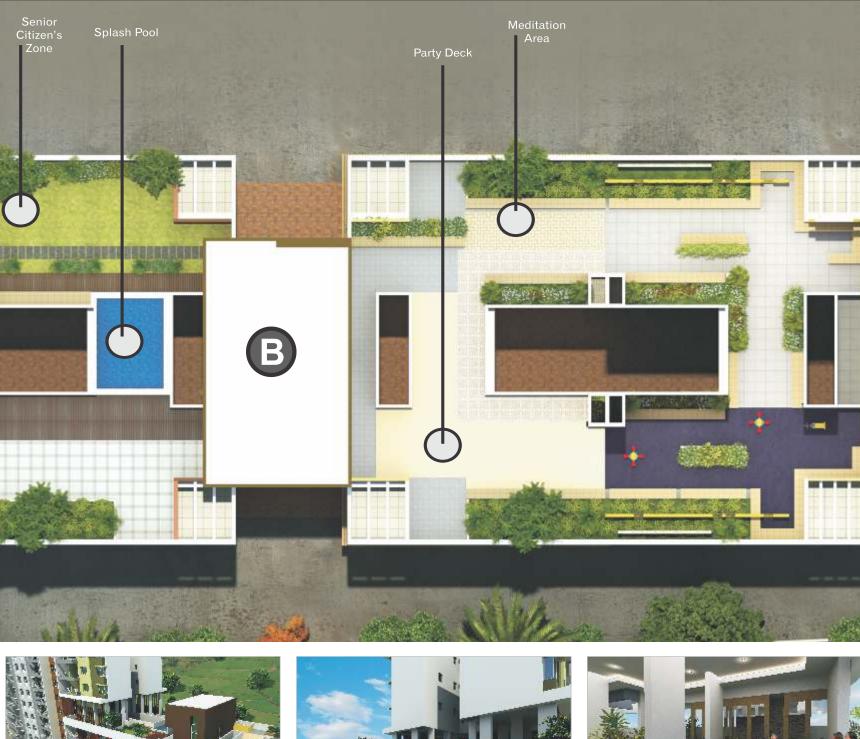

Children's Play Area with Sand Pit

Olympia's towering elevation is a tribute to your good taste.

Attractive and sprawling, with each wing coloured in a different shade, Olympia will stand out in the fast-growing environs of Wakad with its impeccable planning as per Vaastu, spacious style and eye-catching architecture.