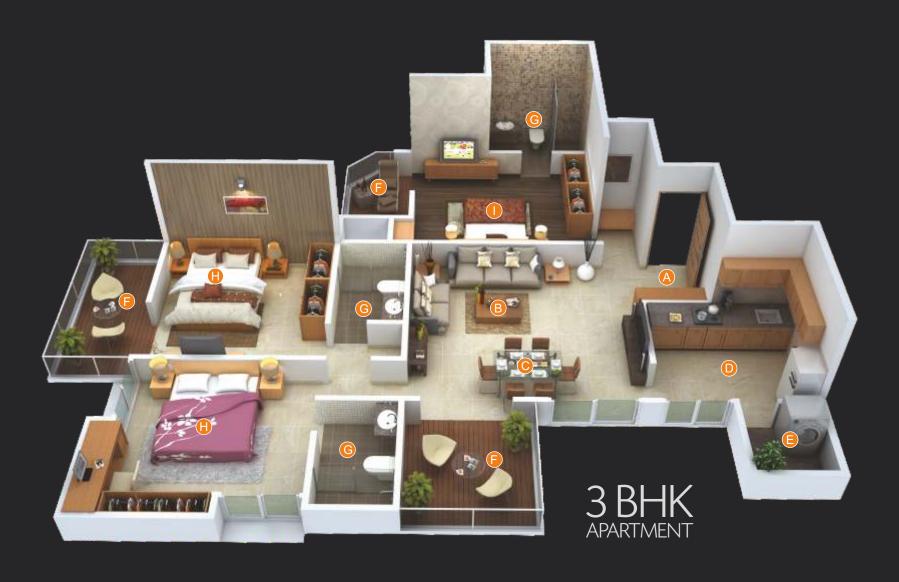

#### LEGEND

A Entrance

C Dining Area F Terrace

Kitchen

**G** Toilet

B Living Room E Dry Terrace H Bedroom

M. Bedroom