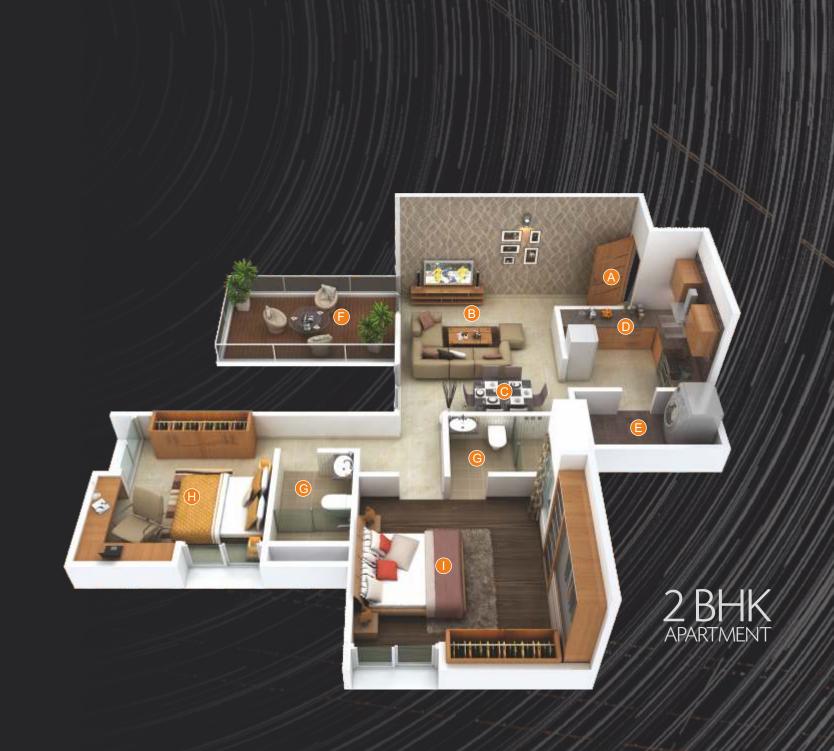

#### LEGEND

A Entrance

C Dining Area F Terrace

Kitchen

**G** Toilet

B Living Room E Dry Terrace H Bedroom

M. Bedroom