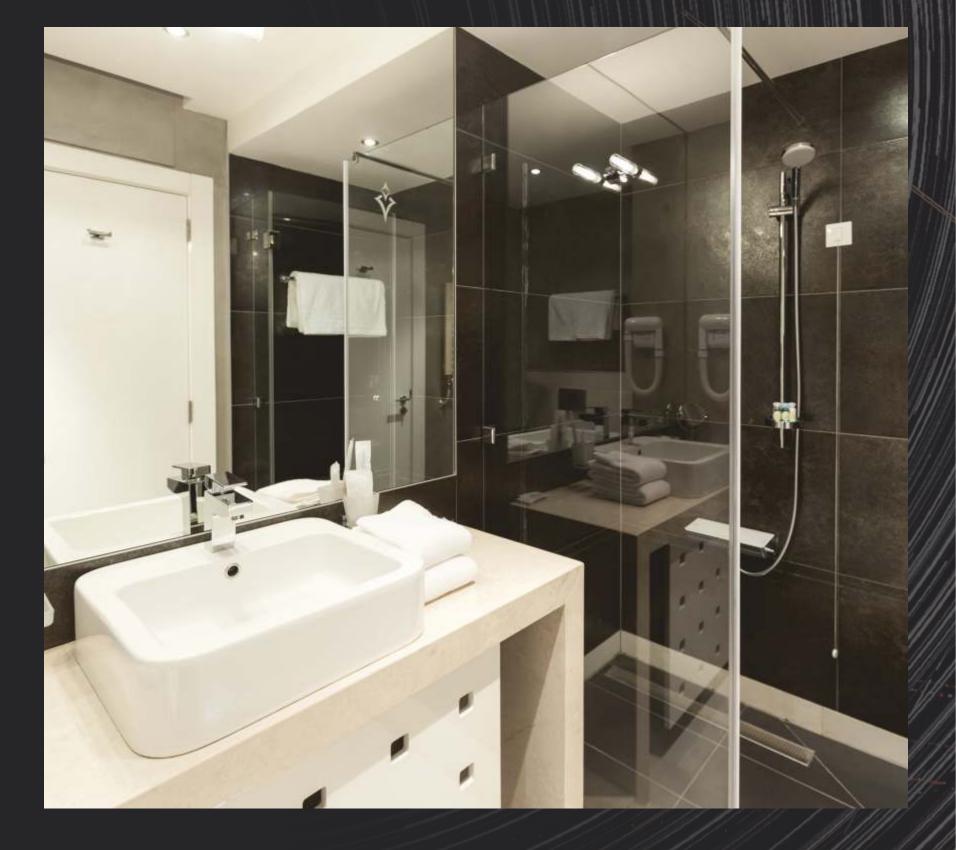

#### TOILETS/BATH/WC

- Designer glazed wall tiles up to lintel level in bathroom.
- Hot & Cold mixer unit in bathroom / toilet.
- Provision for boiler & exhaust fan in bathrooms.

#### SPECIAL FEATURES

- S.S. Railing with toughened glass on terrace.
- Glass partition in Bath of master Bed.
- Inverter in Every flat.

WOODEN FLOORING SPACIOUS INTERIORS CLASSY AMBIENCE A/C IN ALL BEDROOMS

GRANITE 'L' SHAPED PLATFORM CHIMNEY WITH HOB WATER PURIFIER GLASS PARTITION MODERN FITTINGS OVERHEAD SHOWER

WE DESIGNED YOUR HOME WITH UTMOST CARE AND THEN CHOSE WHAT WENT INTO IT, WITH EQUAL CARE.