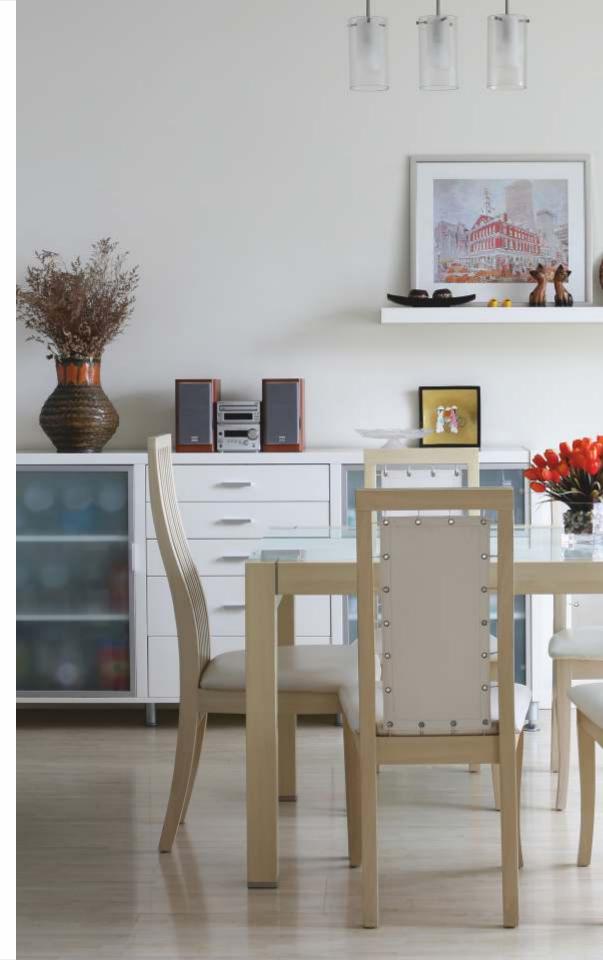

WOODEN FLOORING SPACIOUS INTERIORS CLASSY AMBIENCE A/C IN ALL BEDROOMS

GRANITE 'L' SHAPED PLATFORM CHIMNEY WITH HOB WATER PURIFIER GLASS PARTITION MODERN FITTINGS OVERHEAD SHOWER

WE DESIGNED YOUR HOME WITH UTMOST CARE AND THEN CHOSE WHAT WENT INTO IT, WITH EQUAL CARE.