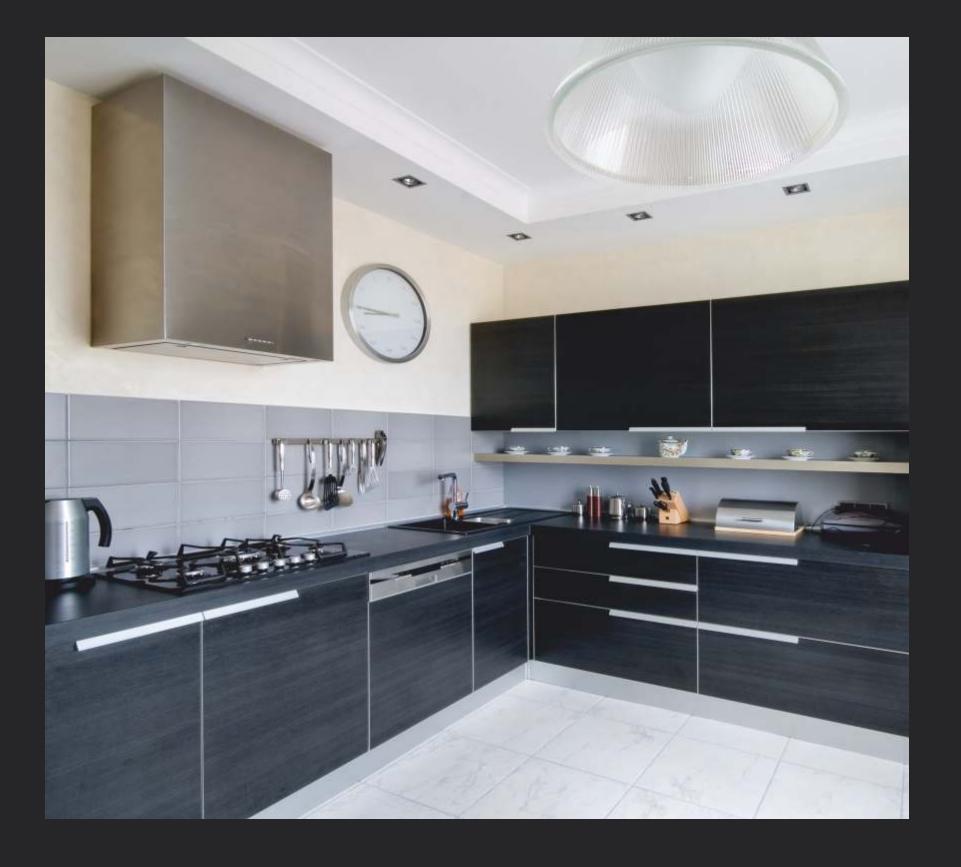

#### KITCHEN

- 'L' shaped granite kitchen platform.
- Designer wall tiles.
- Provision for exhaust fan.

WOODEN FLOORING SPACIOUS INTERIORS CLASSY AMBIENCE A/C IN ALL BEDROOMS

GRANITE 'L' SHAPED PLATFORM CHIMNEY WITH HOB WATER PURIFIER GLASS PARTITION MODERN FITTINGS OVERHEAD SHOWER

WE DESIGNED YOUR HOME WITH UTMOST CARE AND THEN CHOSE WHAT WENT INTO IT, WITH EQUAL CARE.