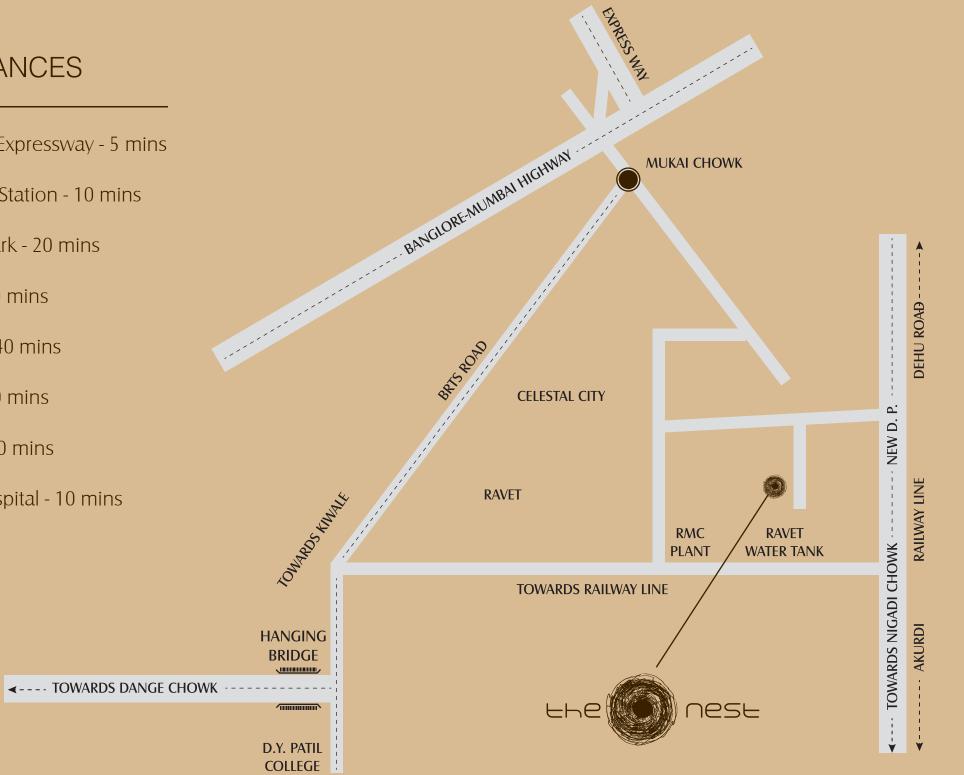

#### Site Address:

S. No. 76/2, Behind Water Tank, Near Mukai Chowk, Ravet, Pune - 412 101. Tel.: 8888 613 613

#### KEY DISTANCES

Mumbai Pune Expressway - 5 mins

Akurdi Railway Station - 10 mins

Hinjewadi IT Park - 20 mins

Chinchwad - 20 mins

Pune Station - 40 mins

Dehu Road - 10 mins

Pradhikaran - 10 mins

Aditya Birla Hospital - 10 mins