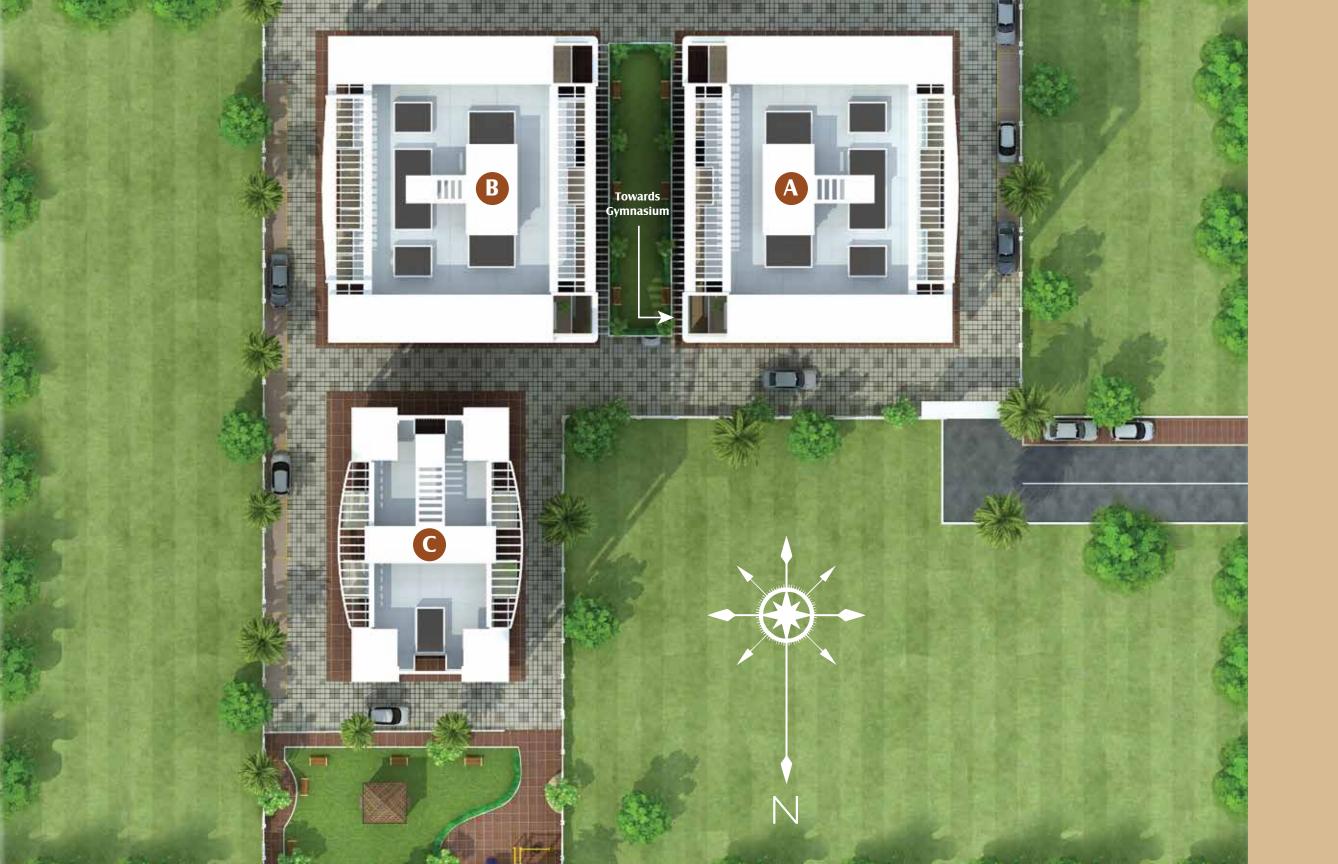

#### ADORE THE LIFESTYLE

"the nest" defines space as the new landmark in a lush green
environment with 7 storey edifice of modern architecture at Ravet.

In a close proximity to Mumbai - Bangalore highway, yet away from the
"hush - hush" of the traffic; each house has been designed keeping in
consideration the urban lifestyle. Be it the easy access to the gymnasium
from podium or open amenity space with play equipments,
"the nest" gives you a modern yet ethnic & a complete lifestyle.