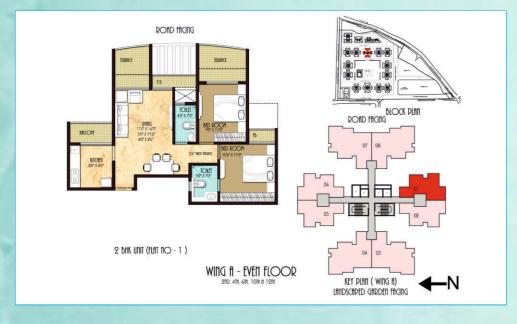

### **IGBC** Certificate

√ 1 BHK Plan (650 sq.ft)

2 BHK Plan (1000 & 1015 sq.ft)

3 BHK Platinum Plan (1470 sq.ft)

3 BHK Gold Plan (1340 sq.ft)