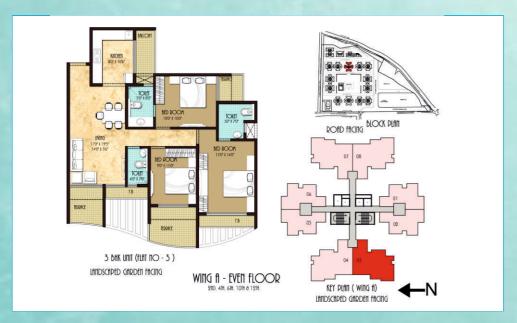

### **IGBC** Certificate

√ 1 BHK Plan (650 sq.ft)

2 BHK Plan (1000 & 1015 sq.ft)

3 BHK Platinum Plan (1470 sq.ft)

3 BHK Gold Plan (1340 sq.ft)