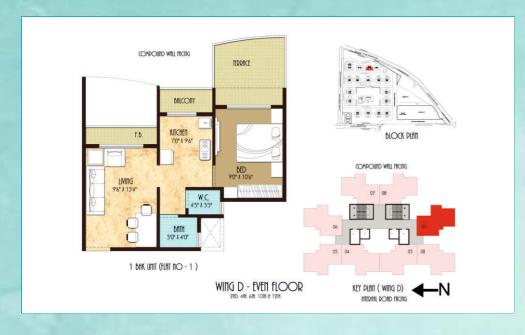

### **IGBC** Certificate

√ 1 BHK Plan (650 sq.ft)

2 BHK Plan (1000 & 1015 sq.ft)

3 BHK Platinum Plan (1470 sq.ft)

3 BHK Gold Plan (1340 sq.ft)