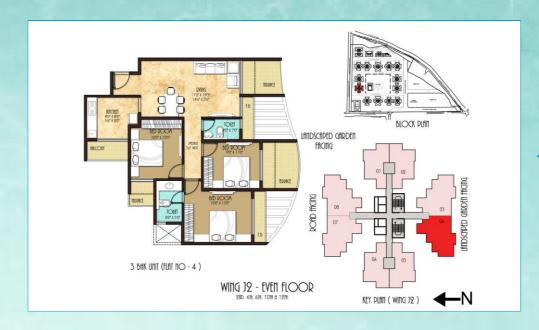

### **IGBC** Certificate

√ 1 BHK Plan (650 sq.ft)

2 BHK Plan (1000 & 1015 sq.ft)

3 BHK Platinum Plan (1470 sq.ft)

3 BHK Gold Plan (1340 sq.ft)