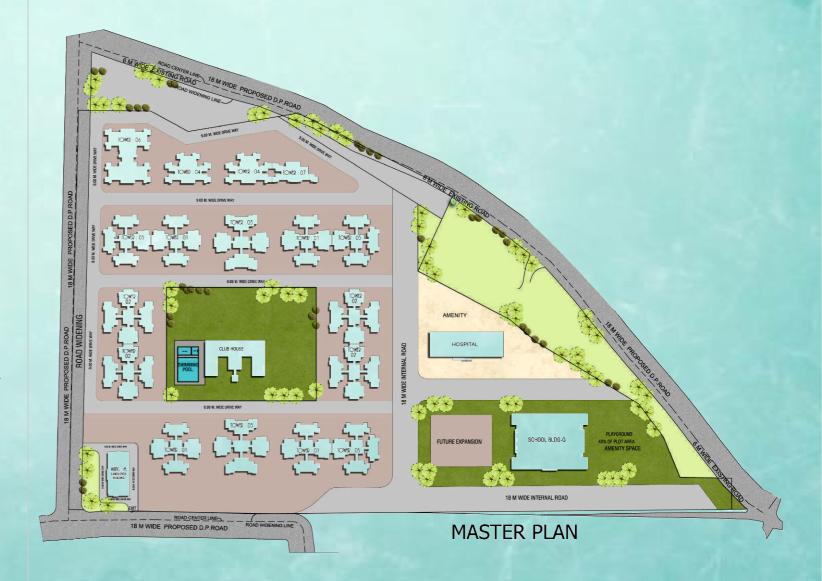

## Master Plan

Train Station - 8.5kms | Airport - 12kms | Bus Stand - Gadital (Hadapsar) - 2kms

Season's Mall is just across the road | Amanora Mall & Aspire Towers is a landmark by itself

Nearest IT Hubs: Magarpatta Cyber City | SP Infocity | EON IT Park | Weikfield IT Park