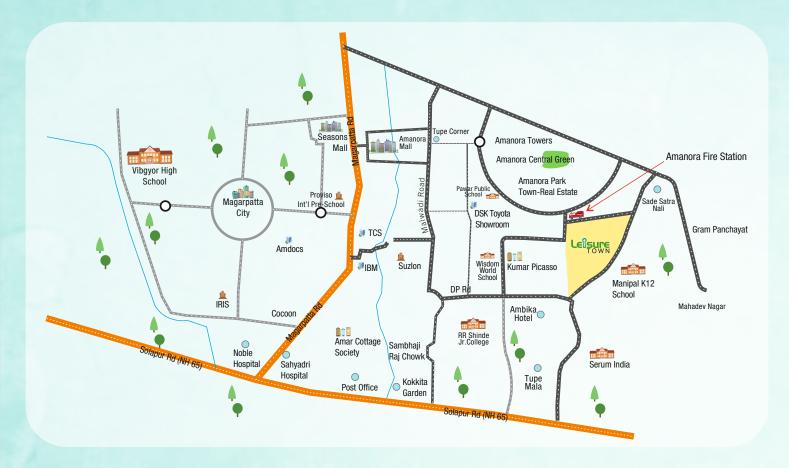

## Master Plan

Train Station - 8.5kms | Airport - 12kms | Bus Stand - Gadital (Hadapsar) - 2kms

Season's Mall is just across the road | Amanora Mall & Aspire Towers is a landmark by itself

Nearest IT Hubs: Magarpatta Cyber City | SP Infocity | EON IT Park | Weikfield IT Park

Hospitals Close by - Sahyadri, Columbia Asia, Noble Hospital, Inamdar Hospital