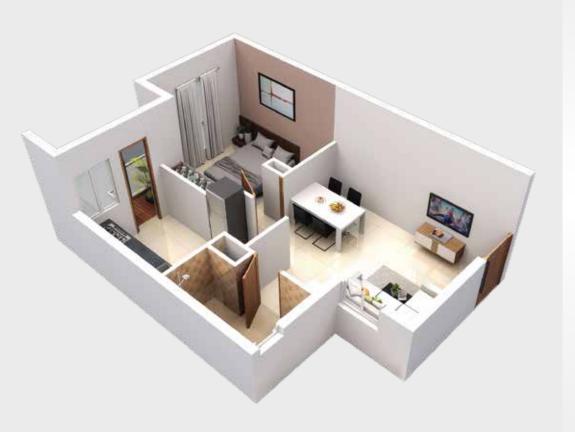

#### **Common Amenities**

- ◆ CCTV Surveillance
- Fixed Power Backup
- Provision For DTH Connection
- Open Landscaped Area
- Piped Gas Supply
- STP Water Recycling

| FLAT NO. | AREA         | NO. OF BED ROOMS & TOILETS |
|----------|--------------|----------------------------|
| Flat – D | 628.00 Sq.ft | 1BED+1T                    |
| Flat – J | 628.00 Sq.ft | 1BED+1T                    |
| Flat – P | 638.00 Sq.ft | 1BED+1T                    |