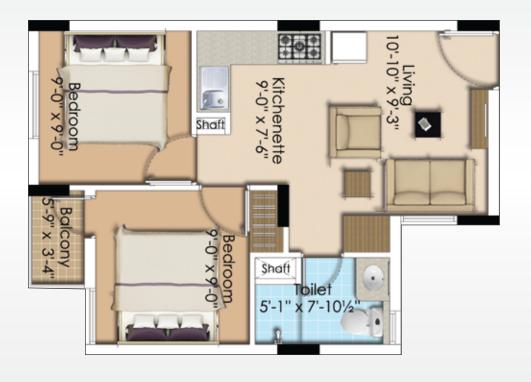

Also available in:

631 Sq.ft

| FLAT NO. | AREA         | NO. OF BED ROOMS & TOILETS |
|----------|--------------|----------------------------|
| Flat – D | 628.00 Sq.ft | 2BED + 1 T                 |
| Flat – J | 628.00 Sq.ft | 2BED + 1 T                 |
| Flat – P | 638.00 Sq.ft | 2 BED +1T                  |