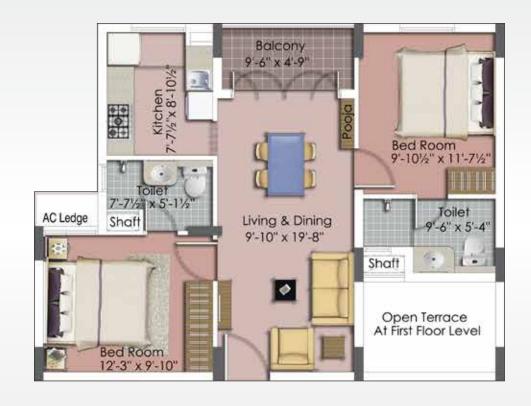

Also available in:

631 Sq.ft

| FLAT NO. | AREA         | NO. OF BED ROOMS & TOILETS |
|----------|--------------|----------------------------|
| Flat - C | 980.00 Sq.ft | 2 BED + 2 T                |
| Flat - G | 983.00 Sq.ft | 2 BED + 2 T                |