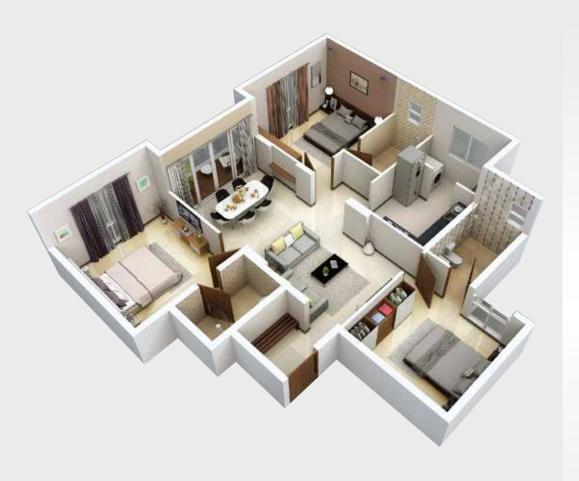

## FIND YOUR PERFECT FIT

Choose from comfortable 1, 2 & 3 BHK homes ranging from 628 Sqft. -1777 Sqft. With a view from all floors

Enhance your living space with an upgrade to private terrace, penthouse and duplex apartments ranging from 1346 Sqft. – 3401 Sqft.

#### **Common Amenities**

- ◆ CCTV Surveillance
- Fixed Power Backup
- Provision For DTH Connection
- Open Landscaped Area
- Piped Gas Supply
- STP Water Recycling

| FLAT NO. | AREA         | NO. OF BED ROOMS & TOILETS |
|----------|--------------|----------------------------|
| Flat – D | 628.00 Sq.ft | 1BED+1T                    |
| Flat – J | 628.00 Sq.ft | 1BED+1T                    |
| Flat – P | 638.00 Sq.ft | 1BED+1T                    |

Also available in:

631 Sq.ft

| FLAT NO. | AREA         | NO. OF BED ROOMS & TOILETS |
|----------|--------------|----------------------------|
| Flat – D | 628.00 Sq.ft | 2BED + 1 T                 |
| Flat – J | 628.00 Sq.ft | 2BED + 1 T                 |
| Flat – P | 638.00 Sq.ft | 2 BED +1T                  |

Also available in:

631 Sq.ft

| FLAT NO. | AREA         | NO. OF BED ROOMS & TOILETS |
|----------|--------------|----------------------------|
| Flat - C | 980.00 Sq.ft | 2 BED + 2 T                |
| Flat - G | 983.00 Sq.ft | 2 BED + 2 T                |

Also available in: 979 / 981 / 1077 / 1080 / 1163 / 1168 Sq.ft

| FLAT NO. | AREA          | NO. OF BED ROOMS & TOILETS |
|----------|---------------|----------------------------|
| Flat – F | 1428.00 Sq.ft | 3 BED + 2 T + PR           |

Also available in: 1421 / 1423 / 1434 Sq.ft

| FLAT NO. | AREA          | NO. OF BED ROOMS & TOILETS |
|----------|---------------|----------------------------|
| Flat – D | 1707.00 Sq.ft | 3 BED + 3 T                |