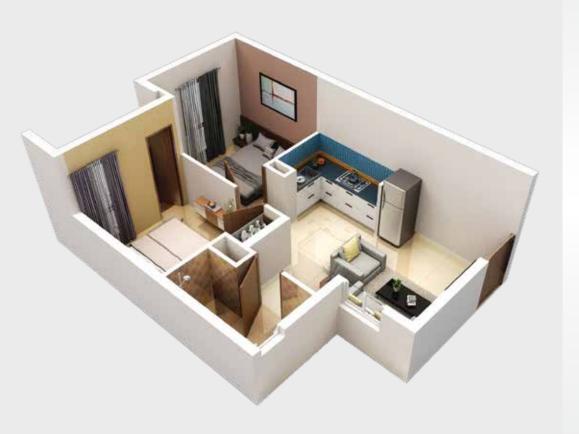

Also available in:

631 Sq.ft

| FLAT NO. | AREA         | NO. OF BED ROOMS & TOILETS |
|----------|--------------|----------------------------|
| Flat – D | 628.00 Sq.ft | 2BED + 1 T                 |
| Flat – J | 628.00 Sq.ft | 2BED + 1 T                 |
| Flat – P | 638.00 Sq.ft | 2 BED +1T                  |