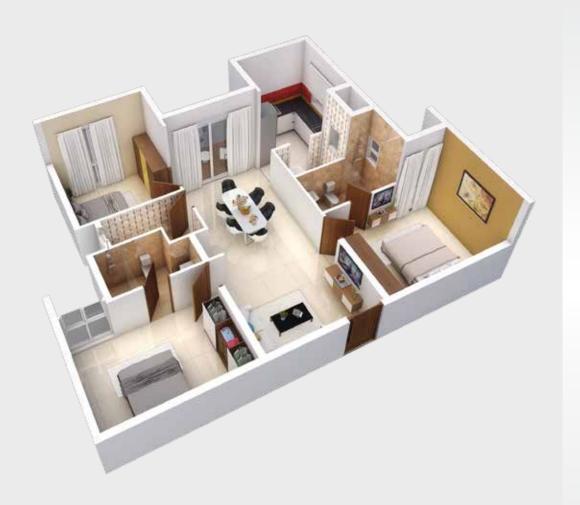

Also available in: 979 / 981 / 1077 / 1080 / 1163 / 1168 Sq.ft

| FLAT NO. | AREA          | NO. OF BED ROOMS & TOILETS |
|----------|---------------|----------------------------|
| Flat – F | 1428.00 Sq.ft | 3 BED + 2 T + PR           |