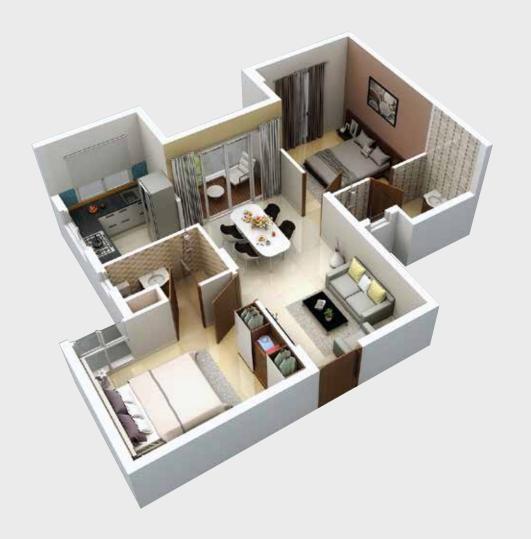

Also available in:

631 Sq.ft

| FLAT NO. | AREA         | NO. OF BED ROOMS & TOILETS |
|----------|--------------|----------------------------|
| Flat – D | 628.00 Sq.ft | 2BED + 1 T                 |
| Flat – J | 628.00 Sq.ft | 2BED + 1 T                 |
| Flat – P | 638.00 Sq.ft | 2 BED +1T                  |