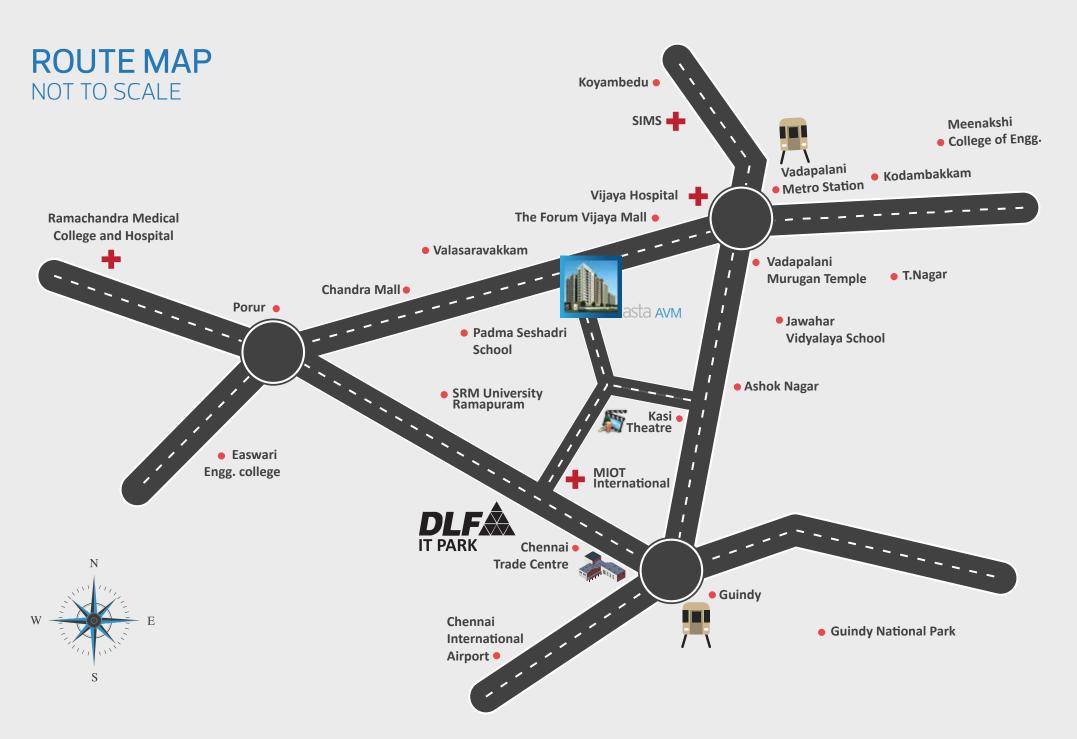

# asta AVM

A new address that could be yours, at the legendary AVM STUDIOS, spread over 6.54 acres of prime property.

The property offers dual access from KK Nagar and Vadapalani. It is flanked by reputed hospitals, schools, colleges, IT parks and malls. Excellent connectivity with the metro rail services.

Site address : AVM Studios, 38 Arcot Road,

Vadapalani, Chennai 600 026

For enquiries call: 044 - 4685 1111

+9172993 00044/55/66

Website : www. astaproperties.com