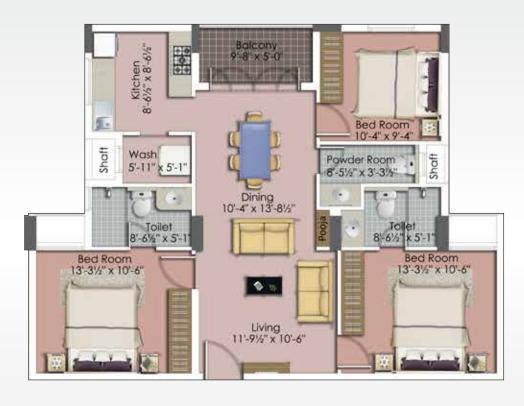

Also available in: 1421 / 1423 / 1434 Sq.ft

| FLAT NO. | AREA          | NO. OF BED ROOMS & TOILETS |
|----------|---------------|----------------------------|
| Flat – D | 1707.00 Sq.ft | 3 BED + 3 T                |