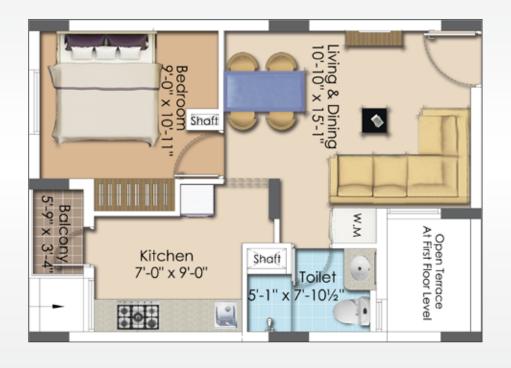

#### **Common Amenities**

- ◆ CCTV Surveillance
- Fixed Power Backup
- Provision For DTH Connection
- Open Landscaped Area
- Piped Gas Supply
- STP Water Recycling

| FLAT NO. | AREA         | NO. OF BED ROOMS & TOILETS |
|----------|--------------|----------------------------|
| Flat – D | 628.00 Sq.ft | 1BED+1T                    |
| Flat – J | 628.00 Sq.ft | 1BED+1T                    |
| Flat – P | 638.00 Sq.ft | 1BED+1T                    |