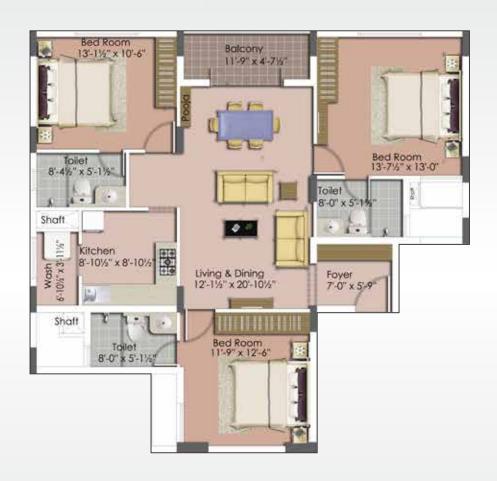

## FIND YOUR PERFECT FIT

Choose from comfortable 1, 2 & 3 BHK homes ranging from 628 Sqft. -1777 Sqft. With a view from all floors

Enhance your living space with an upgrade to private terrace, penthouse and duplex apartments ranging from 1346 Sqft. – 3401 Sqft.

Also available in: 979 / 981 / 1077 / 1080 / 1163 / 1168 Sq.ft

| FLAT NO. | AREA          | NO. OF BED ROOMS & TOILETS |
|----------|---------------|----------------------------|
| Flat – F | 1428.00 Sq.ft | 3 BED + 2 T + PR           |

Also available in: 1421 / 1423 / 1434 Sq.ft

| FLAT NO. | AREA          | NO. OF BED ROOMS & TOILETS |
|----------|---------------|----------------------------|
| Flat – D | 1707.00 Sq.ft | 3 BED + 3 T                |