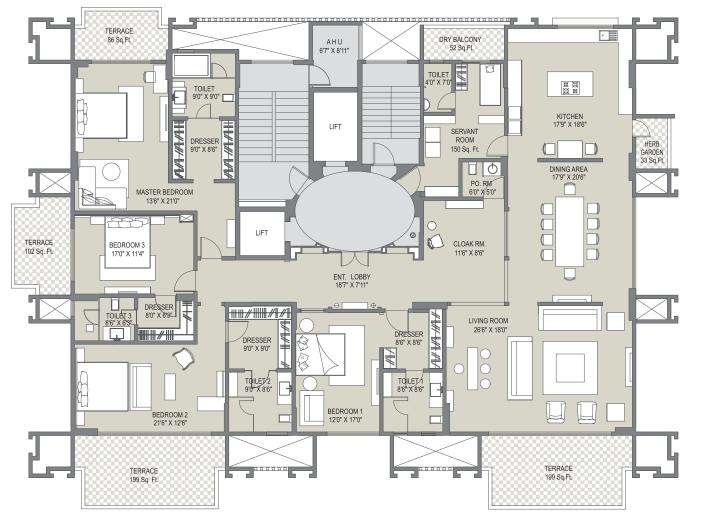

#### FLOOR PLAN 1

APARTMENT NO 1, 3, 5, 7, 9, 11

#### FLOOR PLAN 2

APARTMENT NO 2, 4, 6, 8, 10

5595 SQ.FT. (519.79 SQ.MTRS.)

5640 SQ.FT. (523.97 SQ.MTRS.)