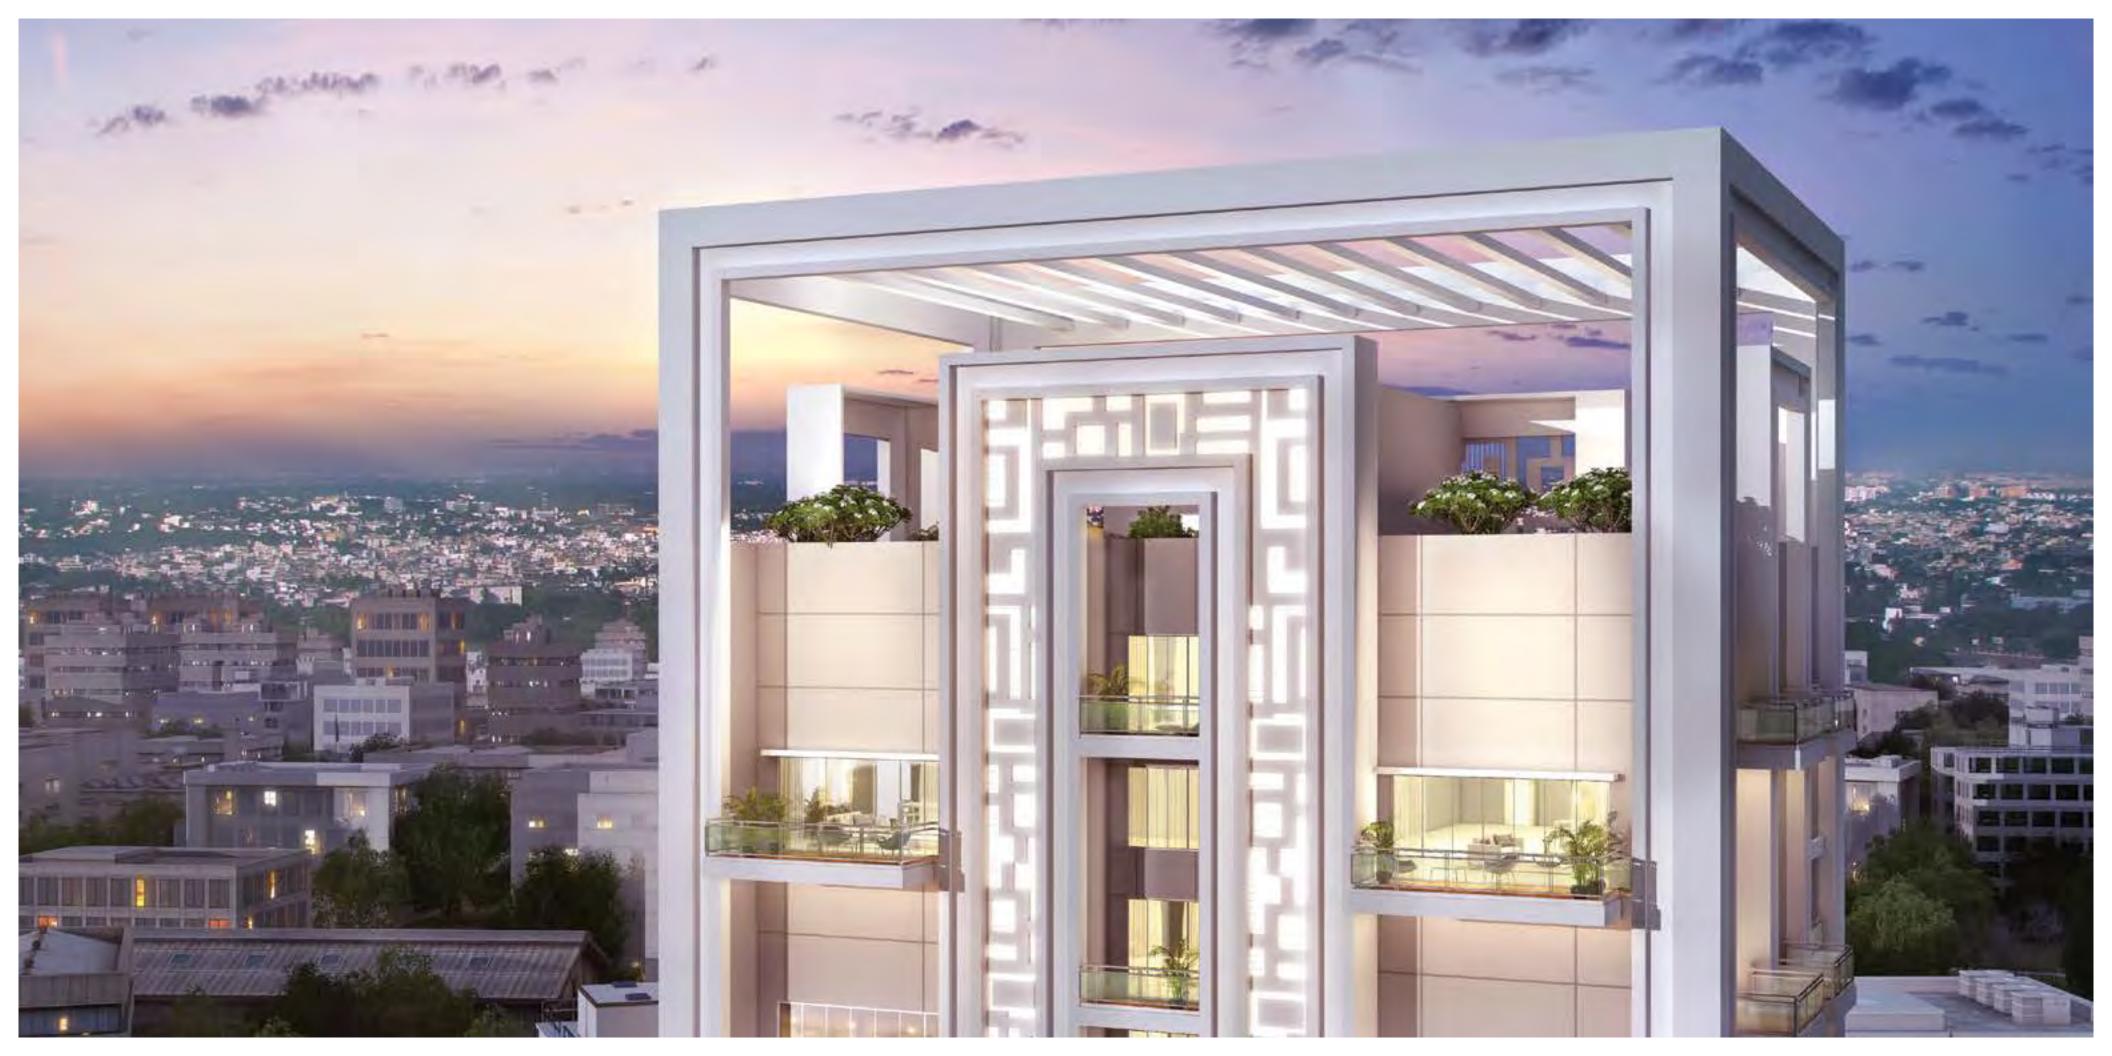

# WINGS, PHASES, SOCIETIES, GATED COMMUNITIES & TOWNSHIPS.

IT'S TIME YOU STEPPED INTO THE ELITE CIRCLE

An ode to Miami Art Deco architecture,
Belvedere is a striking structure accentuated by contemporary art deco elements.
The structure is further enhanced at night with elegant lighting design.

## 12 IS A CROWD.

THE ARCHITECTURE

Inspired by the art deco architecture, Konark Belvedere is a masterpiece conceived by masterminds: Arch. Hafeez Contractor and interiors by Drishti. Timeless and Unique, with just one apartment per floor, 11 storeys of unparalleled exclusivity awaits you.

## THE ART OF VASTU.

THE APARTMENTS

Your apartment gives you a choice of 4 bedrooms. Terraces adjacent to three bedrooms and large bay windows, lets you enjoy the peace and solitude of your natural surroundings. Innovative use of vastu brings you unmatched living spaces comprising of 5,600 sq.ft. of supreme perfection.