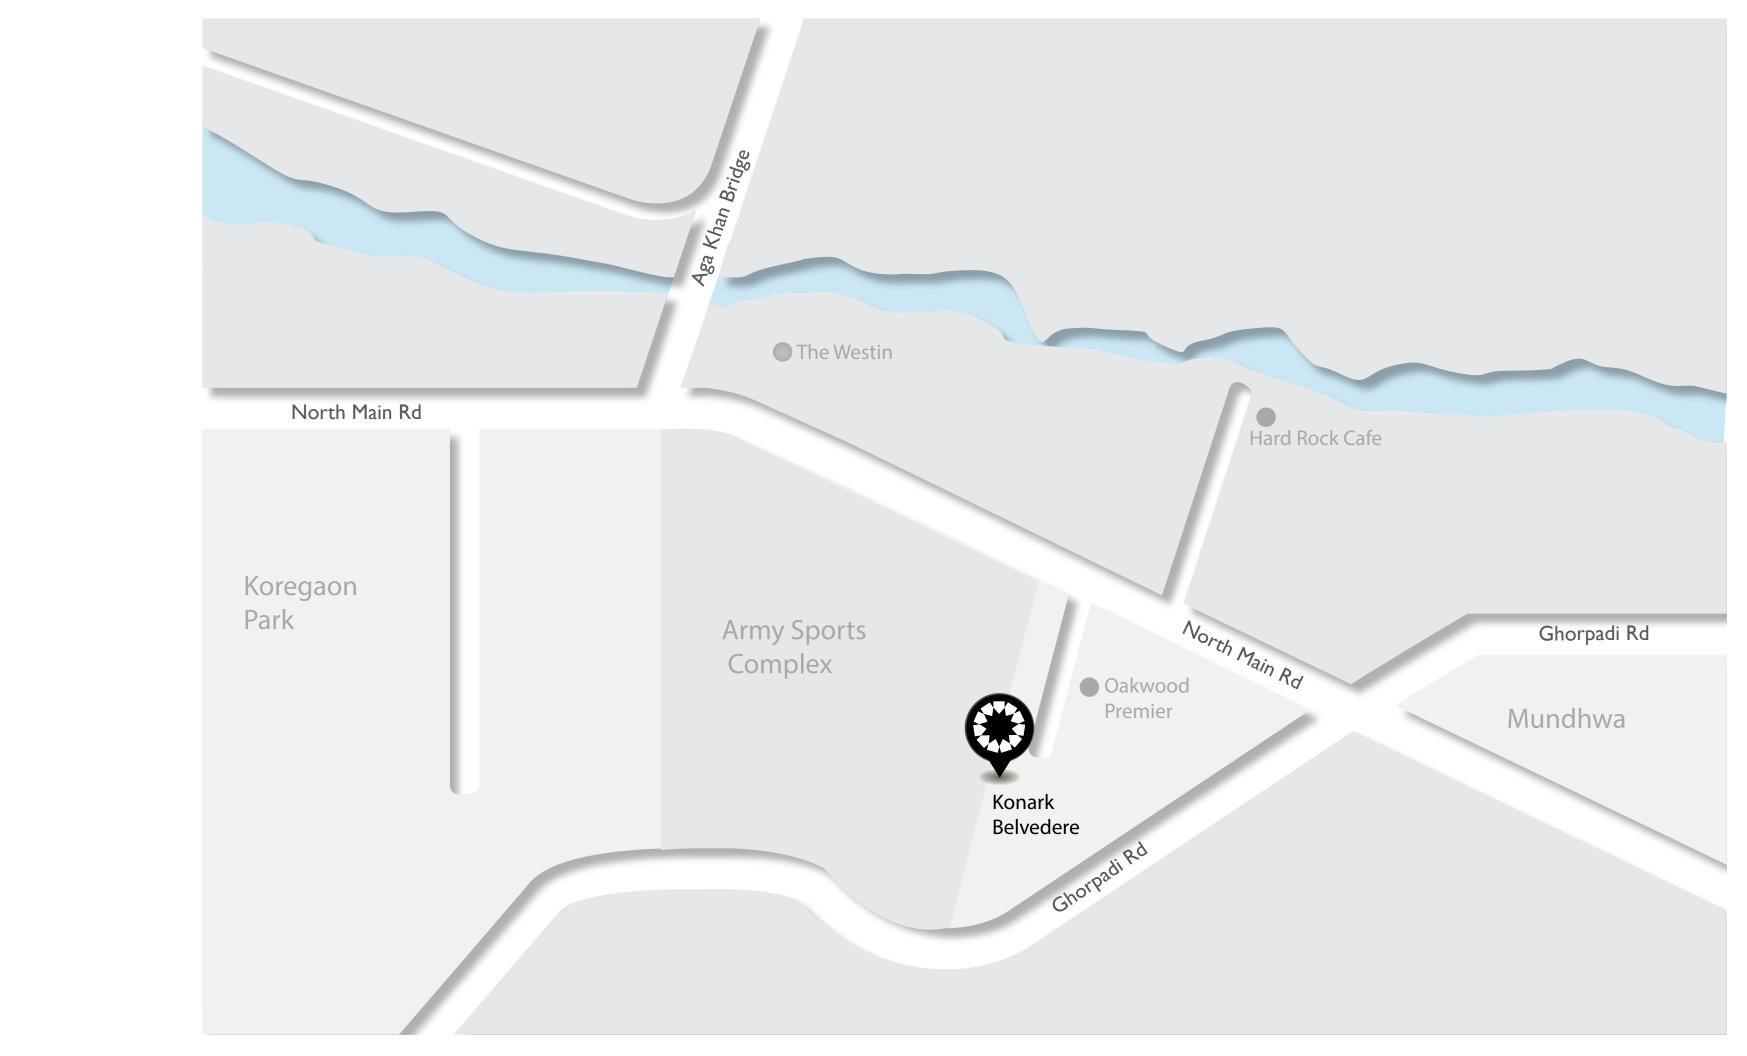

## ONE BUILDING.

ELEVEN FLOORS. ELEVEN APARTMENTS.

Koregaon Park

THE LOCATION

A quiet address in the middle of Pune's premium location.

Situated on a quiet stretch of road, opposite to Oakwood Premier, with an unobstructed view of the army grounds, Konark Belvedere is by far one of the best location that Koregaon Park has to offer. It gives you the best of both the worlds: a peaceful location, yet easy access to the pulsating city life.

#### SITE ADDRESS

Survey No. 81, Near Oakwood Premier Hotel, Koregaon Park, Pune - 411001