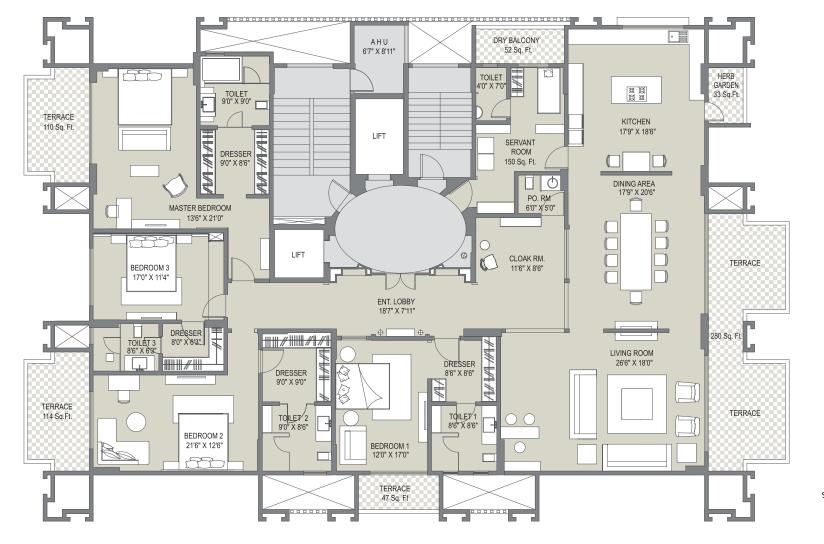

#### FLOOR PLAN 1

APARTMENT NO 1, 3, 5, 7, 9, 11

#### FLOOR PLAN 2

APARTMENT NO 2, 4, 6, 8, 10

5595 SQ.FT. (519.79 SQ.MTRS.)

5640 SQ.FT. (523.97 SQ.MTRS.)