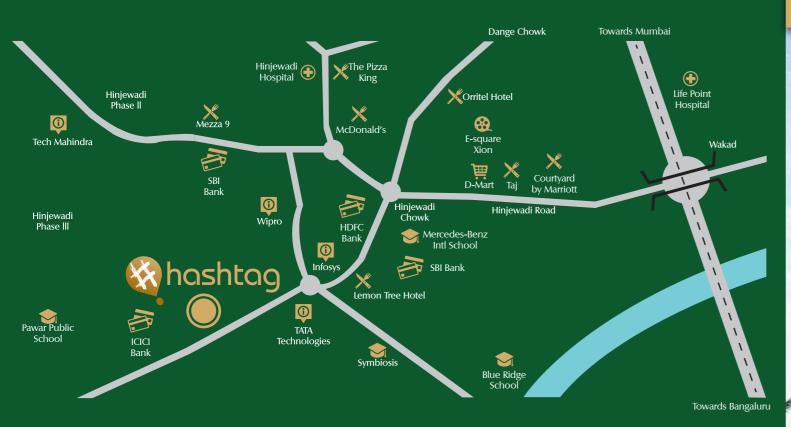

## # Convenience

# Well Being
Hinjewadi Hospital 7mins
Life Point Hospital 7mins
Aditya Birla Hospital 15mins

# Leisure
ESquare 2mins
Lemon Tree Hotel 2mins
Marriot Courtyard 5mins
D-Mart 10mins
Taj Gateway Hotel 10mins

# Connectivity
Mumbai Pune Expressway 5mins
Blue Ridge School 5mins
Pawar Public School 9mins
Dehu Road 10mins
Chinchwad 28mins

Project by Sai Vintage Realtors

Since 1989.. Rising Above