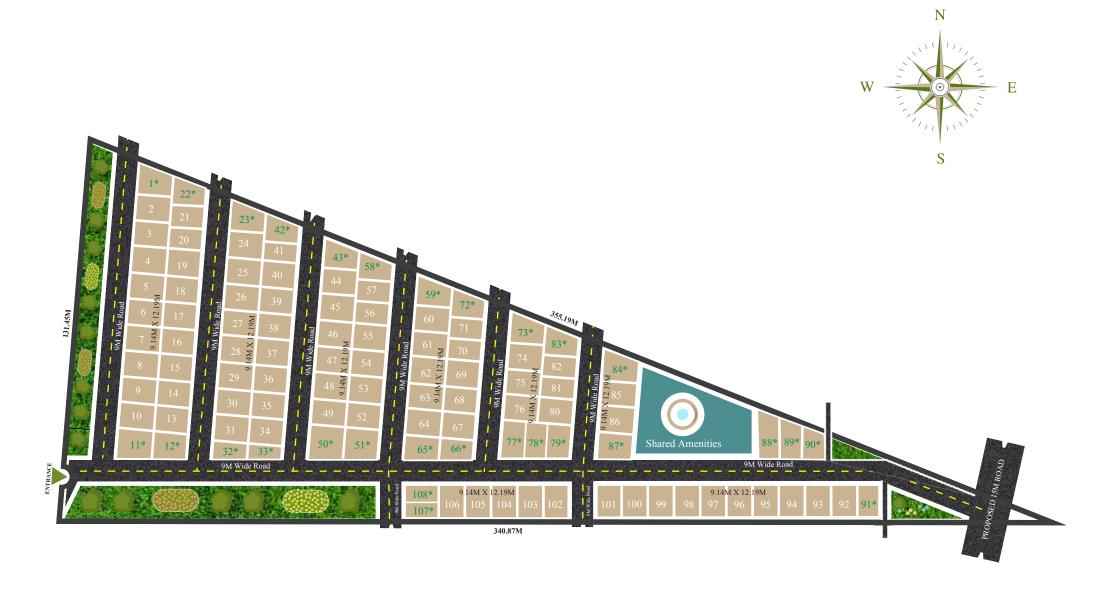

## **AMENITIES**

#### The amenities include:

- Premium gated community with security
- Peripheral compound wall
- Black top roads with pavers
- Adequate footpath with 'sensor controlled' street lights
- Water connection up to the plot
- One common power supply (electric connection) for common amenities such as lights and bore well
- Well planned sewerage and storm water drains
- Overhead water tank
- Rain water harvesting
- Exquisite landscaped garden with pleasant sit-outs
- Children's play area