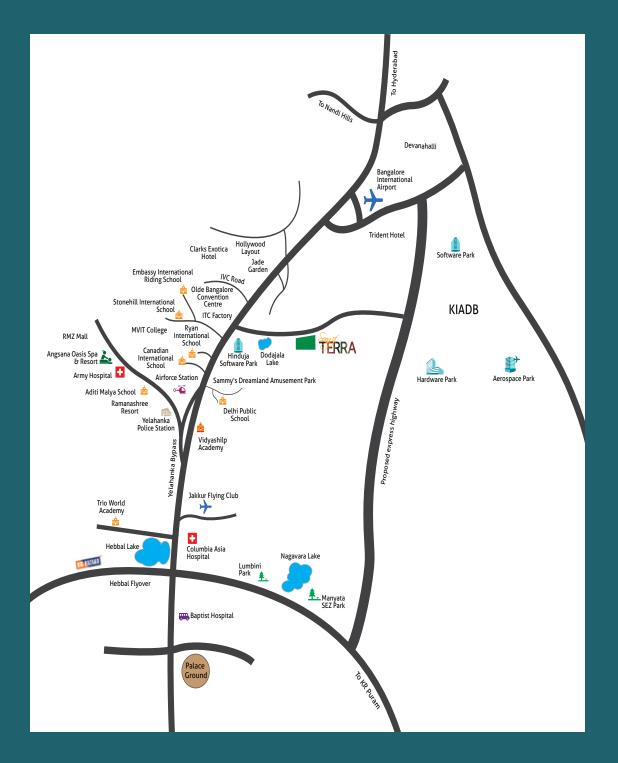

### LOCATION

#### Find nearby:

- Schools: Ryan International School, Canadian International School, Delhi Public School, Stonehill International School, Vidyashilp Academy
- Colleges: MVIT Engineering College, Reva Institute of Technology, Nagarjuna Institute of Technology
- Hospitals: Army Hospital, Columbia Asia Hospital
- Malls: RMZ Mall, Esteem Mall
- Hotels & Restaurants: Angsana Spa & Resort, Clarke's Exotica, Olde Bangalore, Hotel Presidency, Oberoi Trident, Club Cabana, McDonalds, A2B, Cafe Coffee Day
- Sports: Decathlon, Embassy Riding School