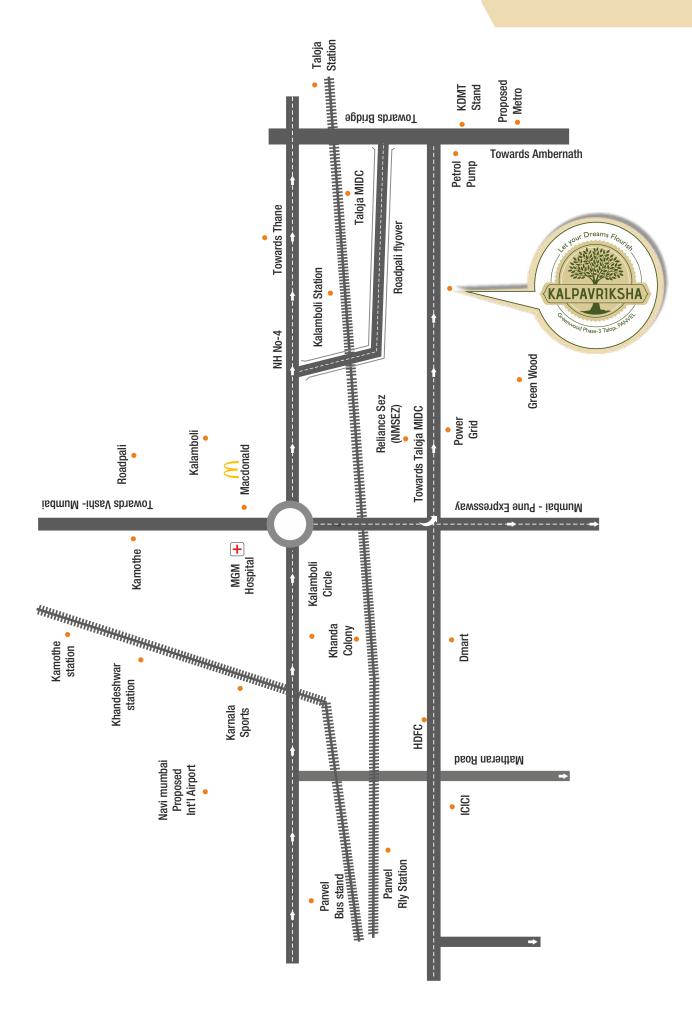

## **Location Map**

Proposed Metro Station - 5 mins Taloja Bus Stand - 5 mins Panvel Railway Station 15 mins Panvel Bus Stand Khandeshwar railway station - 15 mins International Airport D.A.V Public School 15 mins 10 mins Taloja Railway Station MGM Hospital -15 mins D-MART -10 mins

**Distances** 