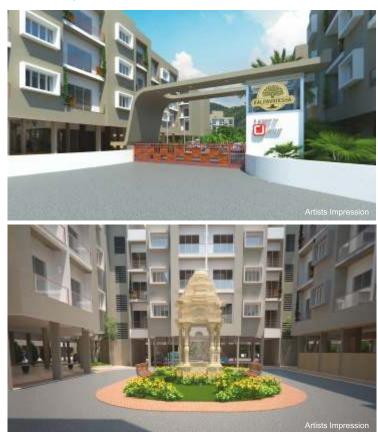

## The passionate side of life

alpavriksha is designed and planned by one of the best Architects and Planners. This Architecturally beautiful project boasts of aesthetics designs that make the elevations of the building a beauty you want to see everyday. Right from the lovely entrance gate to the beautiful swimming pool each and every aspect of Kalpavriksha has been designed to combine beauty with utility. So when you arrive at Kalpavrikhsa get ready to get enchanted.

### **External amenities:**

- 1 Temple court garden
- 2 Health Club
  - Indoor games (carom, chess, cards, table tennis)

    Gymnasium, Changing room facilities
- 3 Society Office & Meeting Room
- 4 Swimming pool with toddler pool
- **6** Pool Side Seating
- 6 Amphitheatre
- Landscaped Contemporary Garden Cum Plaza
- 8 Children Play Area
- 9 Senior Citizen's Park
- 10 Joggers track

- Yoga and meditation lawn
- Badminton Court
- Recreational Greens With Bench & Royal Palms
- Multi Purpose Hall
- 15 Individual Wing Entrance Lobby Area
- Open to Sky Green Space With Seating
- **17** Oasis
- 18 Teen-Agers Hangout Corner
- 19 Flower Bed Median with Street Lights
- 20 Security Cabin