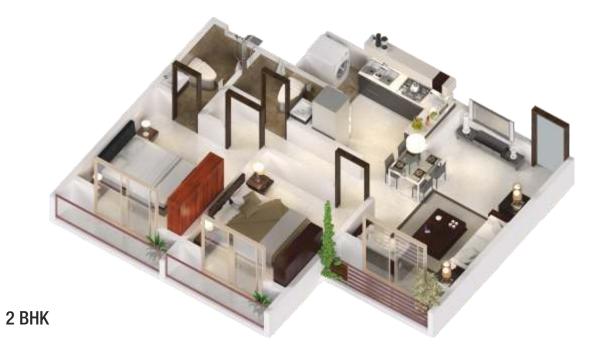

## **Specification**

- Vitrified Flooring
- Dado Tiles In The Bathroom
- Granite Kitchen Platform
- Stainless Steel Sink In The Kitchen
- Dado Tiles Above Platform In Kitchen
- Green Marble Window Sill
- Internal Dry Distemper
- External Acrylic Paint
- Concealed Plumbing & Standard Bathroom Fitting With ISI Mark
- Concealed Electrical Wiring And Standard Electrical Fitting With ISI Mark
- Decorative Main Door With Standard Hardware Fittings
- Powder Coated Aluminium Sliding Windows
- 10 feet Clear height Approximately