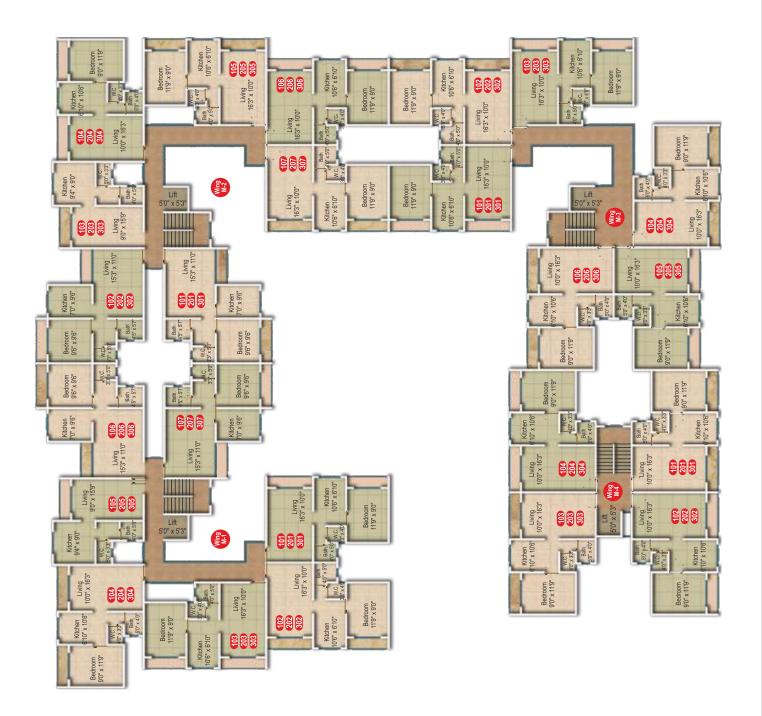

#### Isometric view

## **Specification**

- Vitrified Flooring
- Dado Tiles In The Bathroom
- Granite Kitchen Platform
- Stainless Steel Sink In The Kitchen
- Dado Tiles Above Platform In Kitchen
- Green Marble Window Sill
- Internal Dry Distemper
- External Acrylic Paint
- Concealed Plumbing & Standard Bathroom Fitting With ISI Mark
- Concealed Electrical Wiring And Standard Electrical Fitting With ISI Mark
- Decorative Main Door With Standard Hardware Fittings
- Powder Coated Aluminium Sliding Windows
- 10 feet Clear height Approximately