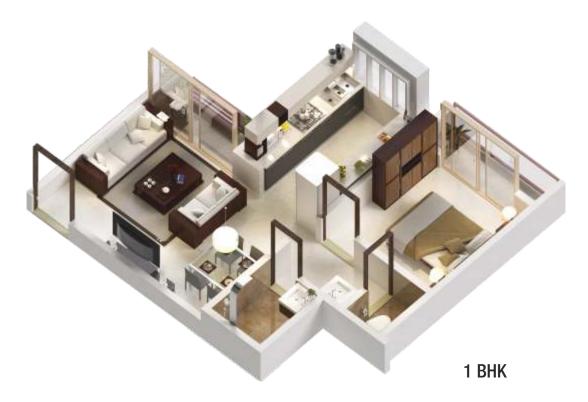

## **Specification**

- Vitrified Flooring
- Dado Tiles In The Bathroom
- Granite Kitchen Platform
- Stainless Steel Sink In The Kitchen
- Dado Tiles Above Platform In Kitchen
- Green Marble Window Sill
- Internal Dry Distemper
- External Acrylic Paint
- Concealed Plumbing & Standard Bathroom Fitting With ISI Mark
- Concealed Electrical Wiring And Standard Electrical Fitting With ISI Mark
- Decorative Main Door With Standard Hardware Fittings
- Powder Coated Aluminium Sliding Windows
- 10 feet Clear height Approximately