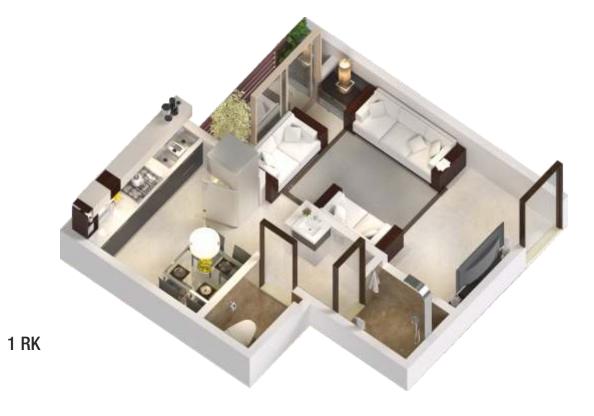

ng place. Just 5 mins from proposed metro station, Kalpavriksha also provides great connectivity to Panvel & Khandeshwar railway station and Panvel bus stand which are just few mins away. And to top it all we are providing you with a shuttle bus for your daily needs. With educational institutes, shopping places and Airport in nearby vicinity, Kalpavriksha is surely a place you want to be at.





## Thoughtful Amenities



alpavriksha has been designed keeping in mind the modern Indian who work hard and play harder. With its lovely external amenities like jogging track, Badminton Court, swimming pool, yoga and meditation court, we have provided a health club and gym where you can work it out or you can always come at the clubhouse and enjoy the lovely indoor games.



#### Isometric view







## **Specification**



- Vitrified Flooring
- Dado Tiles In The Bathroom
- Granite Kitchen Platform
- Stainless Steel Sink In The Kitchen
- Dado Tiles Above Platform In Kitchen
- Green Marble Window Sill
- Internal Dry Distemper
- External Acrylic Paint
- Concealed Plumbing & Standard Bathroom Fitting With ISI Mark
- Concealed Electrical Wiring And Standard Electrical Fitting With ISI Mark
- Decorative Main Door With Standard Hardware Fittings
- Powder Coated Aluminium Sliding Windows
- 10 feet Clear height Approximately

## **Project Amenities**



- 1. Designer Entrance Gate
- 2. Designer Entrance Lobby
- 3. Elevators in all wings
- 4. Shuttle Bus
- 5. Healthscape Gardens
- 6. Generator Backup for Elevators and Selective Complex Amenities





**Building 1** 



**Building 2**