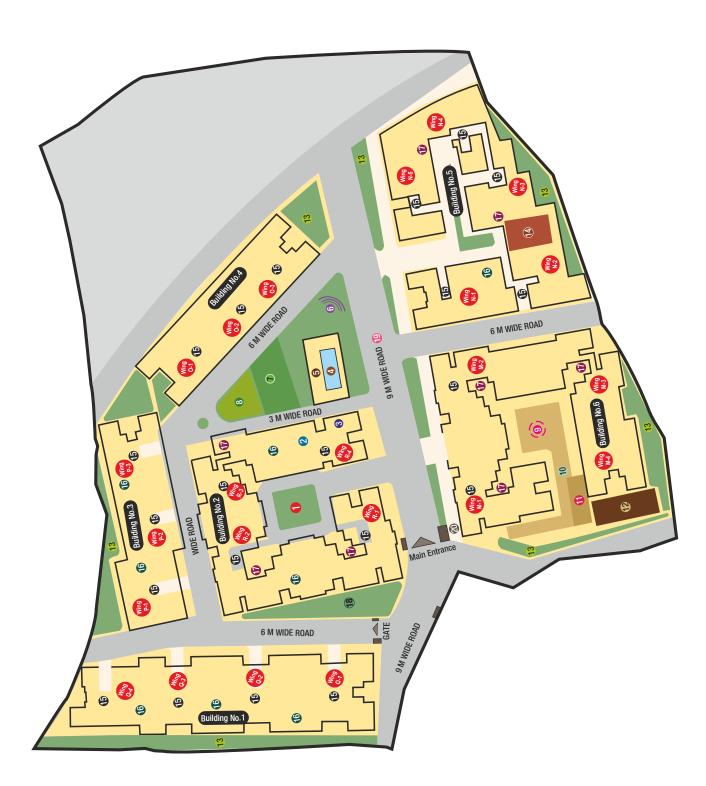

**Building 1** 

**Building 2** 

## Building 3

## **Building 4**

**Building 6** 

## **Layout Plan**

### **External amenities:**

- 1 Temple court garden
- 2 Health Club
  - Indoor games (carom, chess, cards, table tennis)

    Gymnasium, Changing room facilities
- 3 Society Office & Meeting Room
- 4 Swimming pool with toddler pool
- **6** Pool Side Seating
- 6 Amphitheatre
- Landscaped Contemporary Garden Cum Plaza
- 8 Children Play Area
- 9 Senior Citizen's Park
- 10 Joggers track

- Yoga and meditation lawn
- Badminton Court
- Recreational Greens With Bench & Royal Palms
- Multi Purpose Hall
- 15 Individual Wing Entrance Lobby Area
- Open to Sky Green Space With Seating
- **17** Oasis
- 18 Teen-Agers Hangout Corner
- 19 Flower Bed Median with Street Lights
- 20 Security Cabin