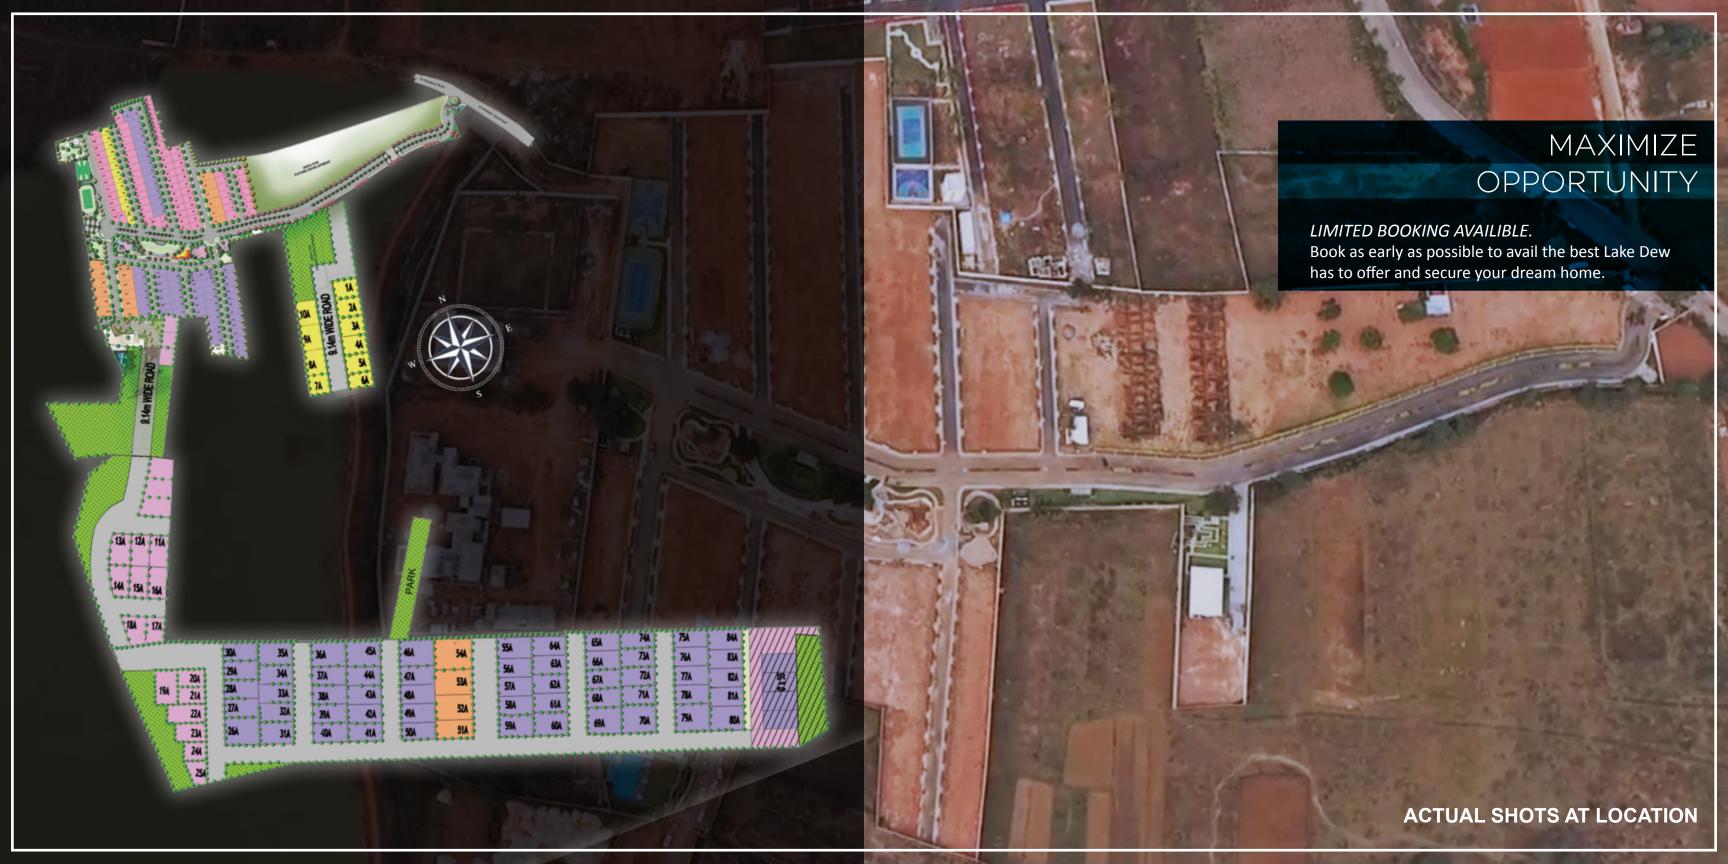

## STATE-OF-THE-ART AMENITIES

Lake Dew offers high-end, world class amenities that ensure all-round high quality of life and convenience for all our homeowners at all times:

- 24 hour security with a 12 ft. compound wall
- Individual water connection with overhead tank
- Underground electricity connection
- Water drain with closed drain slabs and pavers
- Tree-lined avenues
- Asphalted roads
- Lawn with landscaped parks
- Rainwater harvesting for parks
- Sewage system with sewage treatment plant
- Floodlit synthetic tennis and basketball court