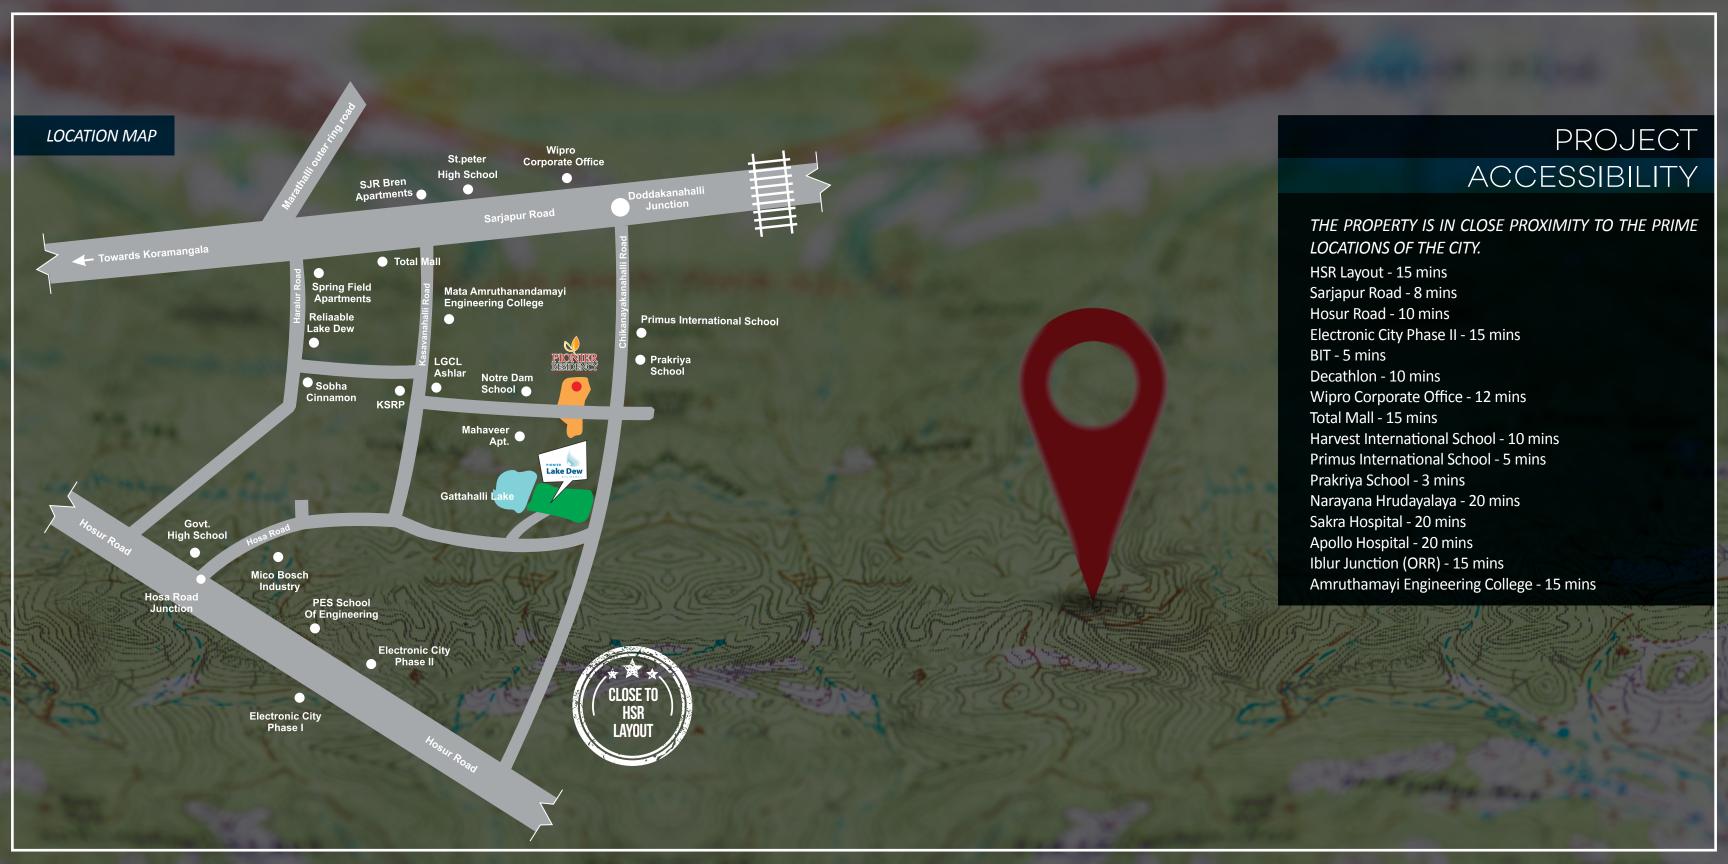

## STATE-OF-THE-ART AMENITIES

Lake Dew offers high-end, world class amenities that ensure all-round high quality of life and convenience for all our homeowners at all times:

- 24 hour security with a 12 ft. compound wall
- Individual water connection with overhead tank
- Underground electricity connection
- Water drain with closed drain slabs and pavers
- Tree-lined avenues
- Asphalted roads
- Lawn with landscaped parks
- Rainwater harvesting for parks
- Sewage system with sewage treatment plant
- Floodlit synthetic tennis and basketball court