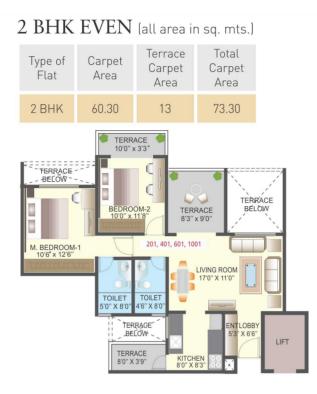

Powder coated aluminum windows
- Bathroom with ceramic tiles

#### KITCHEN

- Vitrified tiles in kitchen
- Premium ceramic tiles up to dado level
- Granite platform
- Stainless steel sink

#### TOILETS

- Pressure tested concealed plumbing
- Good quality C.P. fittings
- Anti-skid flooring and glazed tiles

#### DOMESTIC FACILITY

- Good quality electrical wiring and modular switches
- Piped gas supply
- Provision for cable TV in each residence
- Solar water heating system
- Flush door shutters (internal)
- Grand entrance lobbies for each wing
- Apartments serviced by high-speed elevators

#### Planned Parking

#### STRUCTURE

- Earthquake resistant RCC framed structure POWER BACKUP
- Power back up for common areas:
- Fire fighting system / equipment
- Organized garbage disposal system







#### 2 BHK ODD (all area in sq. mts.)





#### 3 BHK ODD (all area in sq. mts.)









#### OUR PORTFOLIO AT PUNE





GLOBAL SQUARE (Yerwada)



MSR SQUARE (Chinchwad Station)



QUEENSTOWN (Nr. Udyog Nagar Chinchwad)



MSR CAPITAL (Nr. PCMC, Pimpri)



MSR OLIVE CUBE (Ambegaon, BK)



JALSA (At Prabhat Road)



MSR REGENCY (At Bhavani Peth)



MSR OLIVE (Ambegaon, BK)