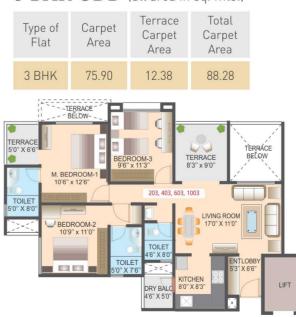

ed tiles in kitchen
- Premium ceramic tiles up to dado level
- Granite platform
- Stainless steel sink

#### TOILETS

- Pressure tested concealed plumbing
- Good quality C.P. fittings
- Anti-skid flooring and glazed tiles

#### DOMESTIC FACILITY

- Good quality electrical wiring and modular switches
- Piped gas supply
- Provision for cable TV in each residence
- Solar water heating system
- Flush door shutters (internal)
- Grand entrance lobbies for each wing
- Apartments serviced by high-speed elevators

#### Planned Parking

#### STRUCTURE

- Earthquake resistant RCC framed structure POWER BACKUP
- Power back up for common areas:
- Fire fighting system / equipment
- Organized garbage disposal system







#### 2 BHK ODD (all area in sq. mts.)





#### 3 BHK ODD (all area in sq. mts.)









#### OUR PORTFOLIO AT PUNE





GLOBAL SQUARE (Yerwada)



MSR SQUARE (Chinchwad Station)



QUEENSTOWN (Nr. Udyog Nagar Chinchwad)



MSR CAPITAL (Nr. PCMC, Pimpri)



MSR OLIVE CUBE (Ambegaon, BK)



JALSA (At Prabhat Road)



MSR REGENCY (At Bhavani Peth)



MSR OLIVE (Ambegaon, BK)