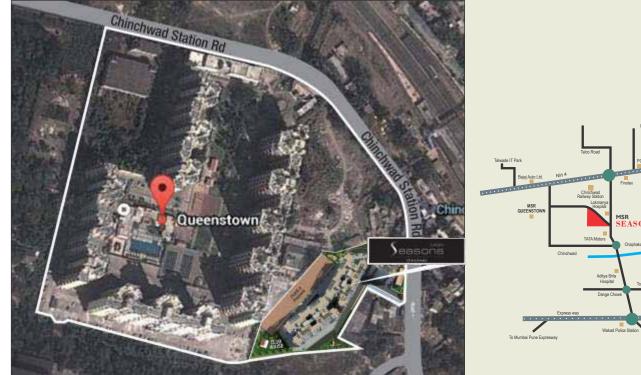

### Location Map

# MIND SPACE REALTY PVT. LTD.

Site Address: 'MSR SEASONS' City Survey No 3876, Opp Lokmanya Hospital, Near Chinchwad Railway Station, Udyog Nagar, Chinchwad , Pune - 411033

Office Address: Amar Avinash Corporate City, 4th Floor, Above HSBC Bank, Near Inox Multiplex, Bund Garden Road, Pune – 400 001.