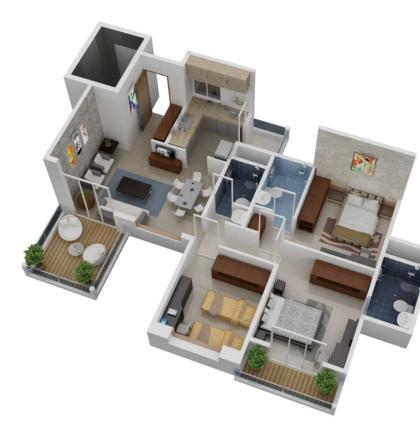

owder coated aluminum windows
- Bathroom with ceramic tiles

#### KITCHEN

- Vitrified tiles in kitchen
- Premium ceramic tiles up to dado level
- Granite platform
- Stainless steel sink

#### TOILETS

- Pressure tested concealed plumbing
- Good quality C.P. fittings
- Anti-skid flooring and glazed tiles

#### DOMESTIC FACILITY

- Good quality electrical wiring and modular switches
- Piped gas supply
- Provision for cable TV in each residence
- Solar water heating system
- Flush door shutters (internal)
- Grand entrance lobbies for each wing
- Apartments serviced by high-speed elevators

#### Planned Parking

#### STRUCTURE

- Earthquake resistant RCC framed structure POWER BACKUP
- Power back up for common areas:
- Fire fighting system / equipment
- Organized garbage disposal system







#### 2 BHK ODD (all area in sq. mts.)





#### 3 BHK ODD (all area in sq. mts.)









#### OUR PORTFOLIO AT PUNE





GLOBAL SQUARE (Yerwada)



MSR SQUARE (Chinchwad Station)



QUEENSTOWN (Nr. Udyog Nagar Chinchwad)



MSR CAPITAL (Nr. PCMC, Pimpri)



MSR OLIVE CUBE (Ambegaon, BK)



JALSA (At Prabhat Road)



MSR REGENCY (At Bhavani Peth)



MSR OLIVE (Ambegaon, BK)