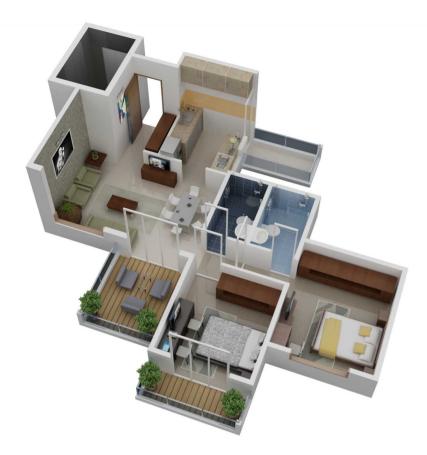

- Powder coated aluminum windows
- Bathroom with ceramic tiles

#### KITCHEN

- Vitrified tiles in kitchen
- Premium ceramic tiles up to dado level
- Granite platform
- Stainless steel sink

#### TOILETS

- Pressure tested concealed plumbing
- Good quality C.P. fittings
- Anti-skid flooring and glazed tiles

#### DOMESTIC FACILITY

- Good quality electrical wiring and modular switches
- Piped gas supply
- Provision for cable TV in each residence
- Solar water heating system
- Flush door shutters (internal)
- Grand entrance lobbies for each wing
- Apartments serviced by high-speed elevators

#### Planned Parking

#### STRUCTURE

- Earthquake resistant RCC framed structure POWER BACKUP
- Power back up for common areas:
- Fire fighting system / equipment
- Organized garbage disposal system







#### 2 BHK ODD (all area in sq. mts.)





#### 3 BHK ODD (all area in sq. mts.)









#### OUR PORTFOLIO AT PUNE





GLOBAL SQUARE (Yerwada)



MSR SQUARE (Chinchwad Station)



QUEENSTOWN (Nr. Udyog Nagar Chinchwad)



MSR CAPITAL (Nr. PCMC, Pimpri)



MSR OLIVE CUBE (Ambegaon, BK)



JALSA (At Prabhat Road)



MSR REGENCY (At Bhavani Peth)



MSR OLIVE (Ambegaon, BK)