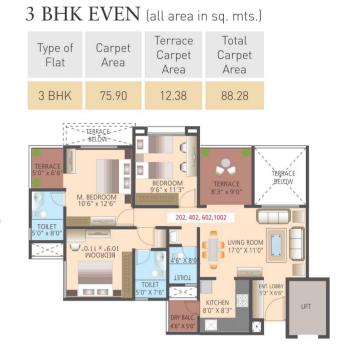

tiles in kitchen
- Premium ceramic tiles up to dado level
- Granite platform
- Stainless steel sink

#### TOILETS

- Pressure tested concealed plumbing
- Good quality C.P. fittings
- Anti-skid flooring and glazed tiles

#### DOMESTIC FACILITY

- Good quality electrical wiring and modular switches
- Piped gas supply
- Provision for cable TV in each residence
- Solar water heating system
- Flush door shutters (internal)
- Grand entrance lobbies for each wing
- Apartments serviced by high-speed elevators

#### Planned Parking

#### STRUCTURE

- Earthquake resistant RCC framed structure POWER BACKUP
- Power back up for common areas:
- Fire fighting system / equipment
- Organized garbage disposal system







#### 2 BHK ODD (all area in sq. mts.)





#### 3 BHK ODD (all area in sq. mts.)









#### OUR PORTFOLIO AT PUNE





GLOBAL SQUARE (Yerwada)



MSR SQUARE (Chinchwad Station)



QUEENSTOWN (Nr. Udyog Nagar Chinchwad)



MSR CAPITAL (Nr. PCMC, Pimpri)



MSR OLIVE CUBE (Ambegaon, BK)



JALSA (At Prabhat Road)



MSR REGENCY (At Bhavani Peth)



MSR OLIVE (Ambegaon, BK)