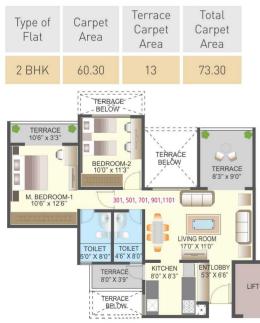

with ceramic tiles

#### KITCHEN

- Vitrified tiles in kitchen
- Premium ceramic tiles up to dado level
- Granite platform
- Stainless steel sink

#### TOILETS

- Pressure tested concealed plumbing
- Good quality C.P. fittings
- Anti-skid flooring and glazed tiles

#### DOMESTIC FACILITY

- Good quality electrical wiring and modular switches
- Piped gas supply
- Provision for cable TV in each residence
- Solar water heating system
- Flush door shutters (internal)
- Grand entrance lobbies for each wing
- Apartments serviced by high-speed elevators

#### Planned Parking

#### STRUCTURE

- Earthquake resistant RCC framed structure POWER BACKUP
- Power back up for common areas:
- Fire fighting system / equipment
- Organized garbage disposal system







#### 2 BHK ODD (all area in sq. mts.)





#### 3 BHK ODD (all area in sq. mts.)









#### OUR PORTFOLIO AT PUNE





GLOBAL SQUARE (Yerwada)



MSR SQUARE (Chinchwad Station)



QUEENSTOWN (Nr. Udyog Nagar Chinchwad)



MSR CAPITAL (Nr. PCMC, Pimpri)



MSR OLIVE CUBE (Ambegaon, BK)



JALSA (At Prabhat Road)



MSR REGENCY (At Bhavani Peth)



MSR OLIVE (Ambegaon, BK)