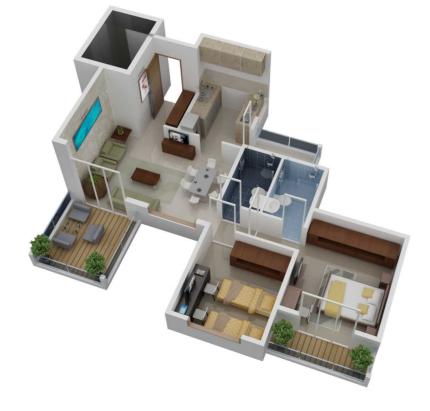

th ceramic tiles

#### KITCHEN

- Vitrified tiles in kitchen
- Premium ceramic tiles up to dado level
- Granite platform
- Stainless steel sink

#### TOILETS

- Pressure tested concealed plumbing
- Good quality C.P. fittings
- Anti-skid flooring and glazed tiles

#### DOMESTIC FACILITY

- Good quality electrical wiring and modular switches
- Piped gas supply
- Provision for cable TV in each residence
- Solar water heating system
- Flush door shutters (internal)
- Grand entrance lobbies for each wing
- Apartments serviced by high-speed elevators

#### Planned Parking

#### STRUCTURE

- Earthquake resistant RCC framed structure POWER BACKUP
- Power back up for common areas:
- Fire fighting system / equipment
- Organized garbage disposal system







#### 2 BHK ODD (all area in sq. mts.)





#### 3 BHK ODD (all area in sq. mts.)









#### OUR PORTFOLIO AT PUNE





GLOBAL SQUARE (Yerwada)



MSR SQUARE (Chinchwad Station)



QUEENSTOWN (Nr. Udyog Nagar Chinchwad)



MSR CAPITAL (Nr. PCMC, Pimpri)



MSR OLIVE CUBE (Ambegaon, BK)



JALSA (At Prabhat Road)



MSR REGENCY (At Bhavani Peth)



MSR OLIVE (Ambegaon, BK)