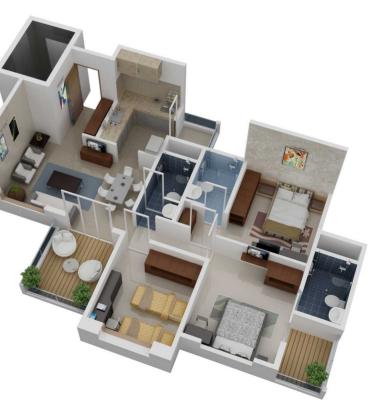

iles in kitchen
- Premium ceramic tiles up to dado level
- Granite platform
- Stainless steel sink

#### TOILETS

- Pressure tested concealed plumbing
- Good quality C.P. fittings
- Anti-skid flooring and glazed tiles

#### DOMESTIC FACILITY

- Good quality electrical wiring and modular switches
- Piped gas supply
- Provision for cable TV in each residence
- Solar water heating system
- Flush door shutters (internal)
- Grand entrance lobbies for each wing
- Apartments serviced by high-speed elevators

#### Planned Parking

#### STRUCTURE

- Earthquake resistant RCC framed structure POWER BACKUP
- Power back up for common areas:
- Fire fighting system / equipment
- Organized garbage disposal system







#### 2 BHK ODD (all area in sq. mts.)





#### 3 BHK ODD (all area in sq. mts.)









#### OUR PORTFOLIO AT PUNE





GLOBAL SQUARE (Yerwada)



MSR SQUARE (Chinchwad Station)



QUEENSTOWN (Nr. Udyog Nagar Chinchwad)



MSR CAPITAL (Nr. PCMC, Pimpri)



MSR OLIVE CUBE (Ambegaon, BK)



JALSA (At Prabhat Road)



MSR REGENCY (At Bhavani Peth)



MSR OLIVE (Ambegaon, BK)