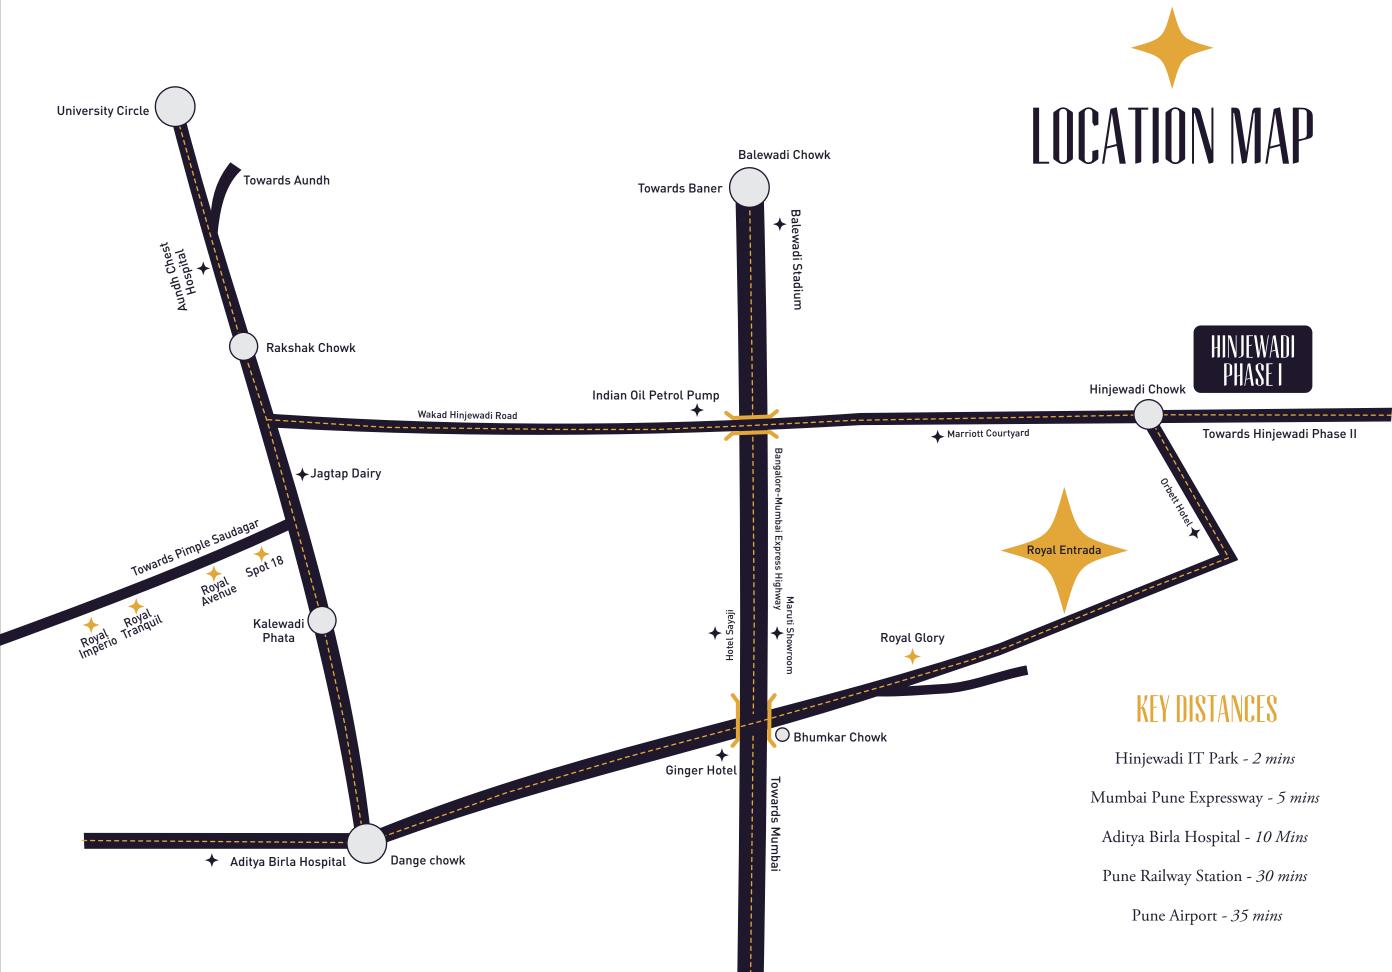

Site Address: Sr. No. 139, Opposite Ginger Hotel, New Mumbai Pune Highway, Bhumkar Chowk, Wakad, Pune – 411057.

Email: entrada@5starconstructions.com

www. royalentrada.com

Corporate Office: 309 & 310, Rainbow Plaza, Near Shivar Garden, Rahtani Road, Pune -411017.