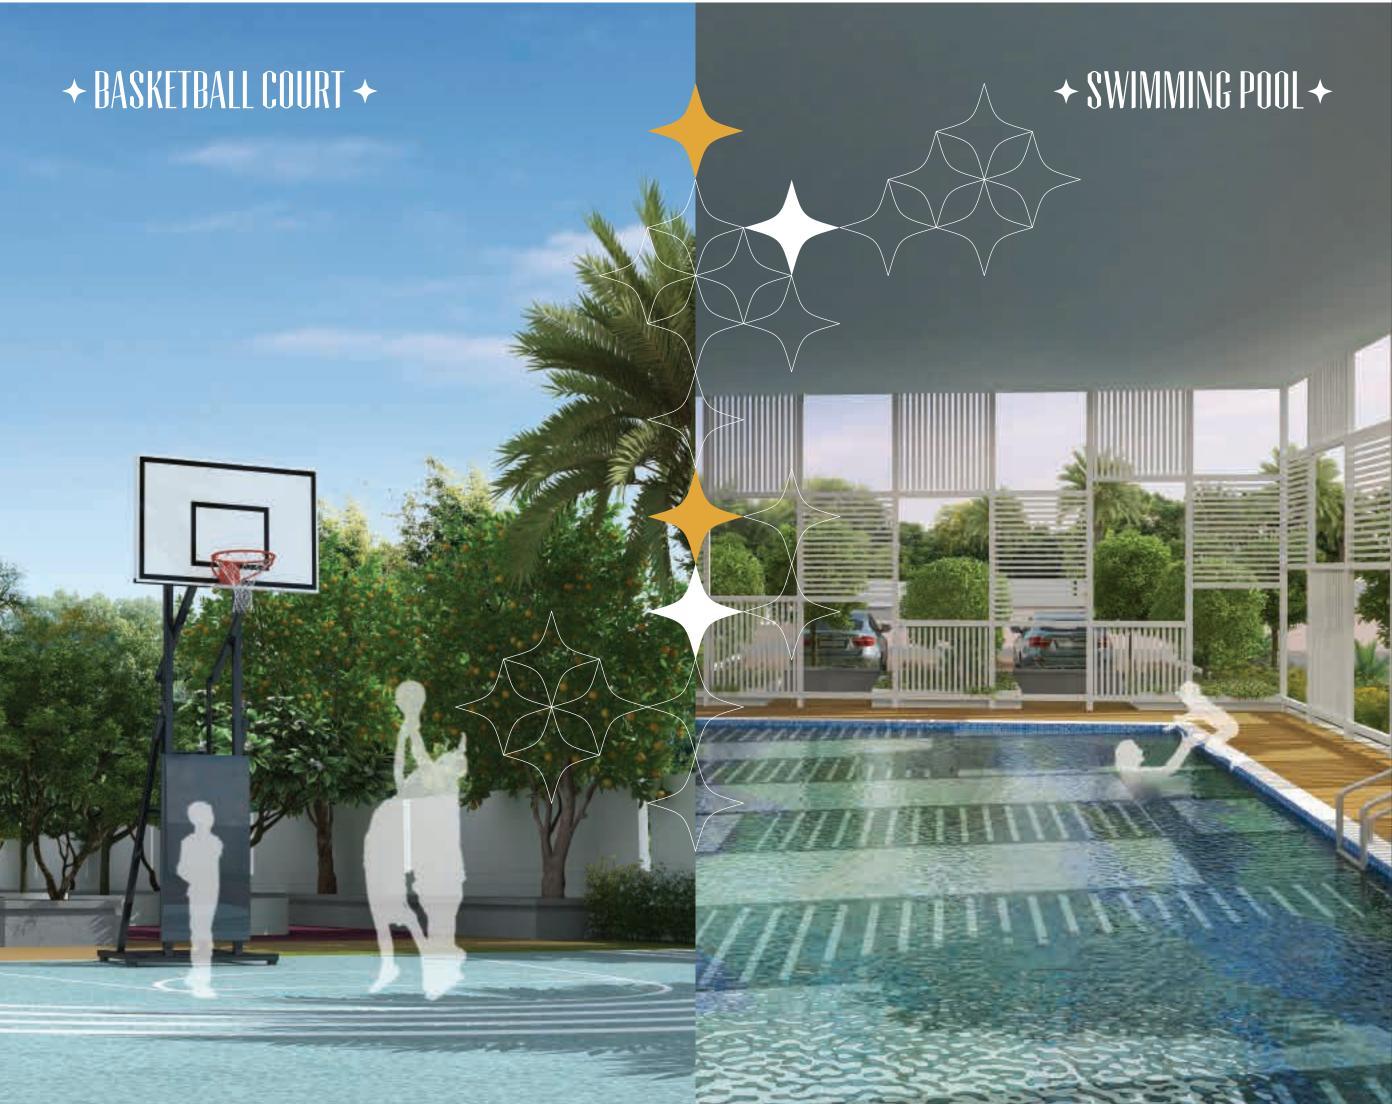

WITH ENOUGH OPEN SPACE FOR LANDSCAPE GARDENS, PORTABLE OPEN AIR THEATRE AND MANY SIT OUT AREAS, YOU CAN ENJOY THOSE SPECIAL MOMENTS OF YOUR LIFE.

Club House

Multipurpose Hall

Party Lawn

Gymnasium

Steam Room

Swimming Pool

Indoor Games

Children's Play Area

Walking Track

Fruit Orchard Garden

Aroma Garden

Power Back for Lifts & Fire Fighting System

Designer Entrance Lobby