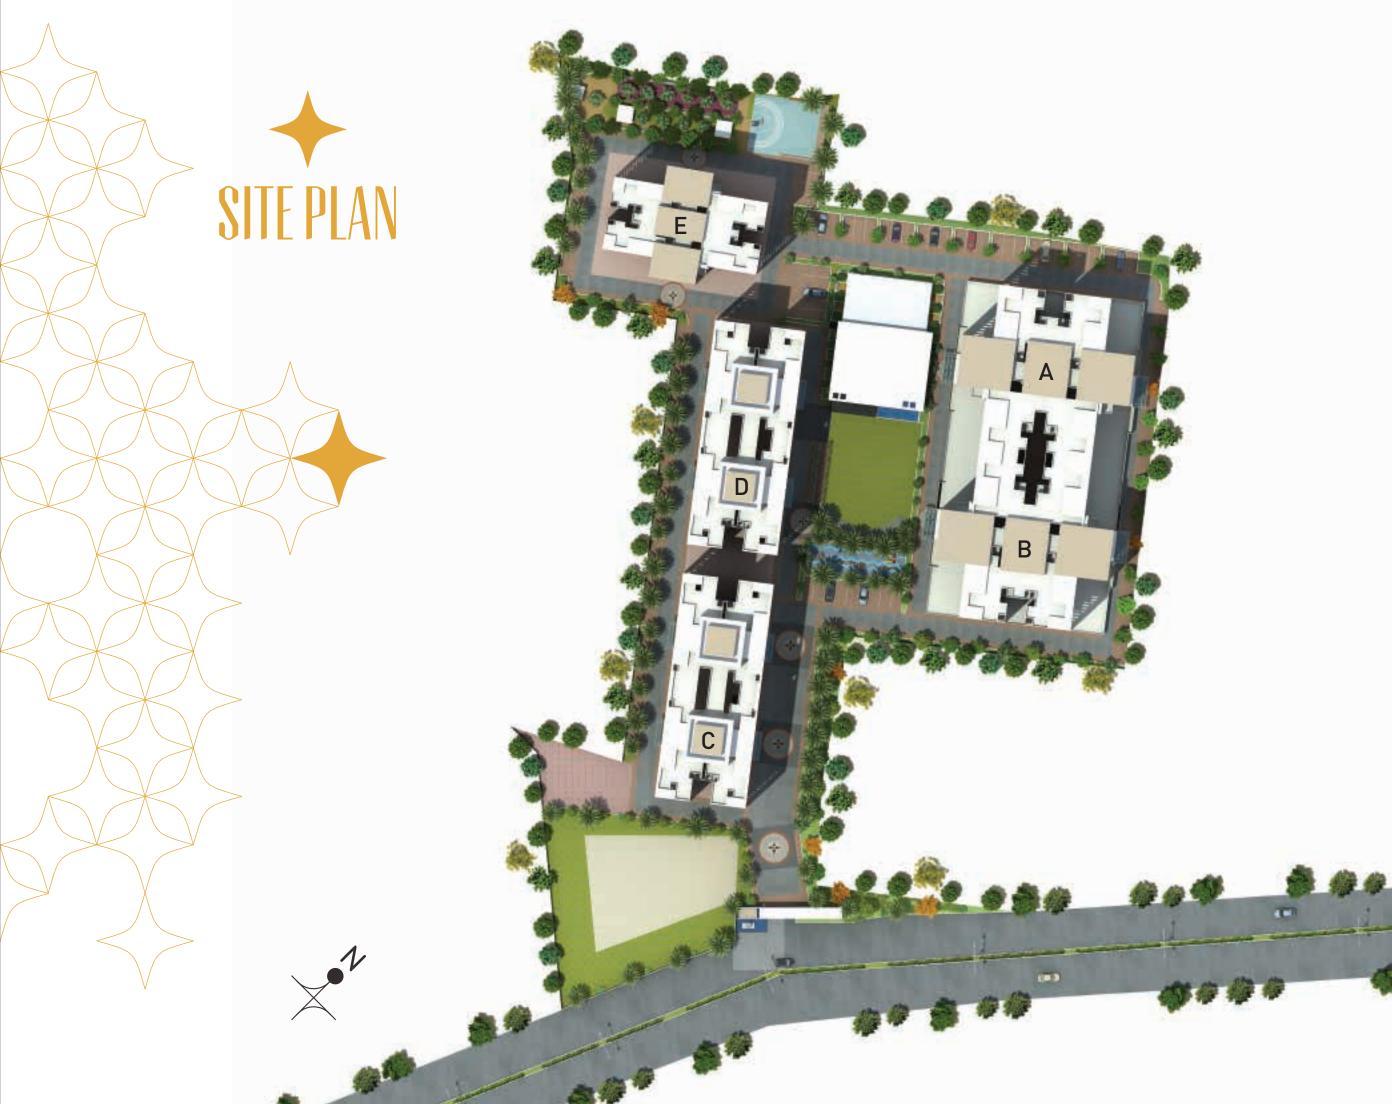

WITH ENOUGH OPEN SPACE FOR LANDSCAPE GARDENS, PORTABLE OPEN AIR THEATRE AND MANY SIT OUT AREAS, YOU CAN ENJOY THOSE SPECIAL MOMENTS OF YOUR LIFE.

Club House

Multipurpose Hall

Party Lawn

Gymnasium

Steam Room

Swimming Pool

Indoor Games

Children's Play Area

Walking Track

Fruit Orchard Garden

Aroma Garden

Power Back for Lifts & Fire Fighting System

Designer Entrance Lobby

High Speed Elevators

Garbage Chutes

Common Dish Antenna

Solar Water Heater

Multipurpose Court

E Gate Pass

Renewable Energy

Senior Citizen Park

Organic Vegetable Market

Drip Irrigation

ATM Facility Within the Complex

Amphitheatre

Portable Open Air Theatre

Rain Water Harvesting

Sewage Treatment Plant