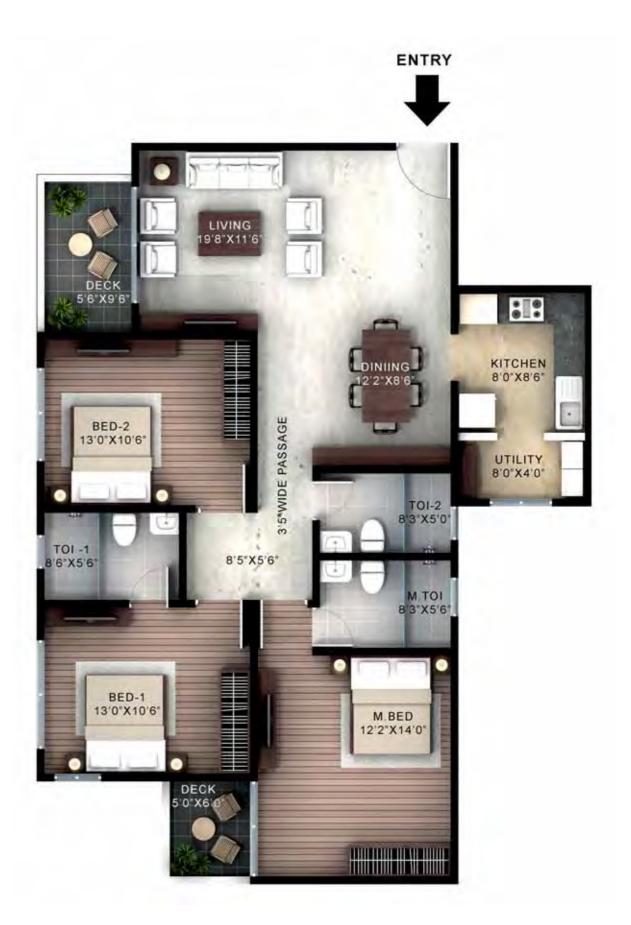

# CALGARY

WING H: APARTMENT 3, 4 - 3BHK - 1633 sft

CALGARY WING A : APARTMENT 1, 2 - 3BHK - 1688 sft

KEYPLAN STILT + 7 FLOOR

|          | V     | /ING A              |             | WING  | GB&C                | WING D   |       |                     |  |
|----------|-------|---------------------|-------------|-------|---------------------|----------|-------|---------------------|--|
| FLAT NO. | TYPE  | SALE AREA (SQ. FT.) | FLAT NO.    | TYPE  | SALE AREA (SQ. FT.) | FLAT NO. | TYPE  | SALE AREA (SQ. FT.) |  |
| 1 & 2    | 4 BHK | 2734                | 1, 2, 3 & 4 | 3 BHK | 2077                | 1&2      | 3 BHK | 2133                |  |
| 3 & 4    | 3 BHK | 1835                |             |       |                     | 38.4     | 3 BHK | 1835                |  |
| 5 & 6    | 3 BHK | 2133                |             |       |                     | 58.6     | 4 BHK | 2734                |  |