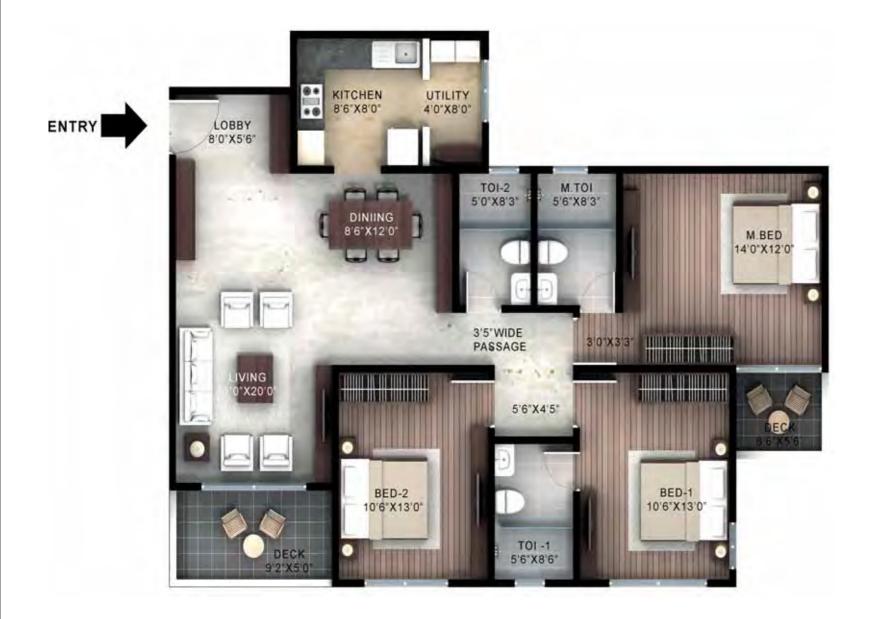

# CYPRESS

WING A: APARTMENT 3, 4 - 3BHK - 1835 sft WING D: APARTMENT 3, 4 - 3BHK - 1835 sft

WING B: APARTMENT 1, 2, 3, 4 - 3BHK - 2077 sft WING C: APARTMENT 1, 2, 3, 4 - 3BHK - 2077 sft

DECK 61"+14'5" -BED 2 14'0"x11'0" TOILET-2 8'0"x5'0" TOILET-1 8'0"x5'0" DRES5 10'5"x5'0" 