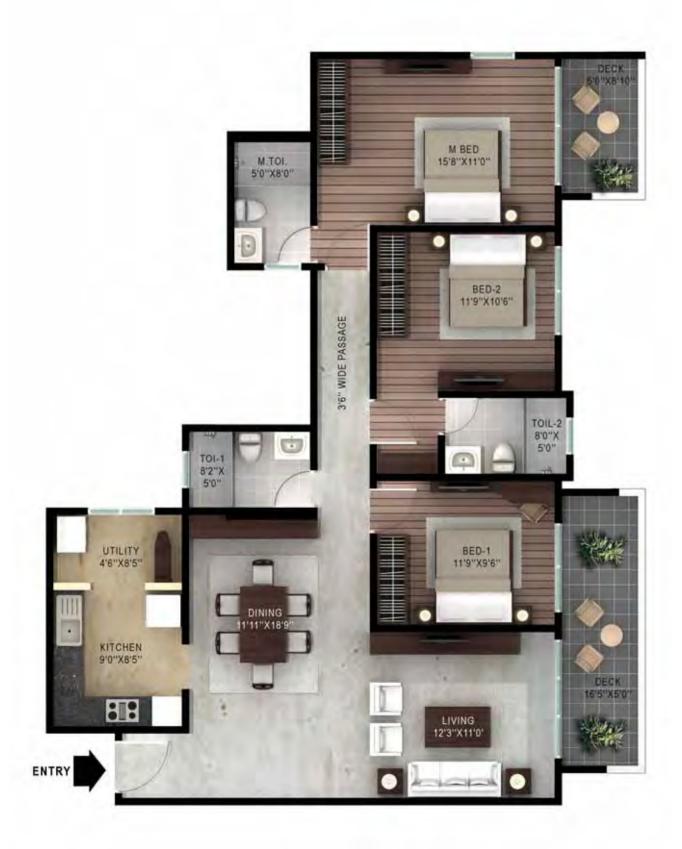

# CALGARY

WING B & G: APARTMENT 3, 4 - 2BHK - 1188 sft WING C: APARTMENT 5 - 2BHK - 1188 sft WING D & E: APARTMENT 1, 2, 3, 4 - 2BHK - 1188 sft WING F: APARTMENT 2 - 2BHK - 1188 sft

WING C: APARTMENT 3 - 2 BED + STUDY - 1440 sft WING F: APARTMENT 4 - 2 BED + STUDY - 1440 sft