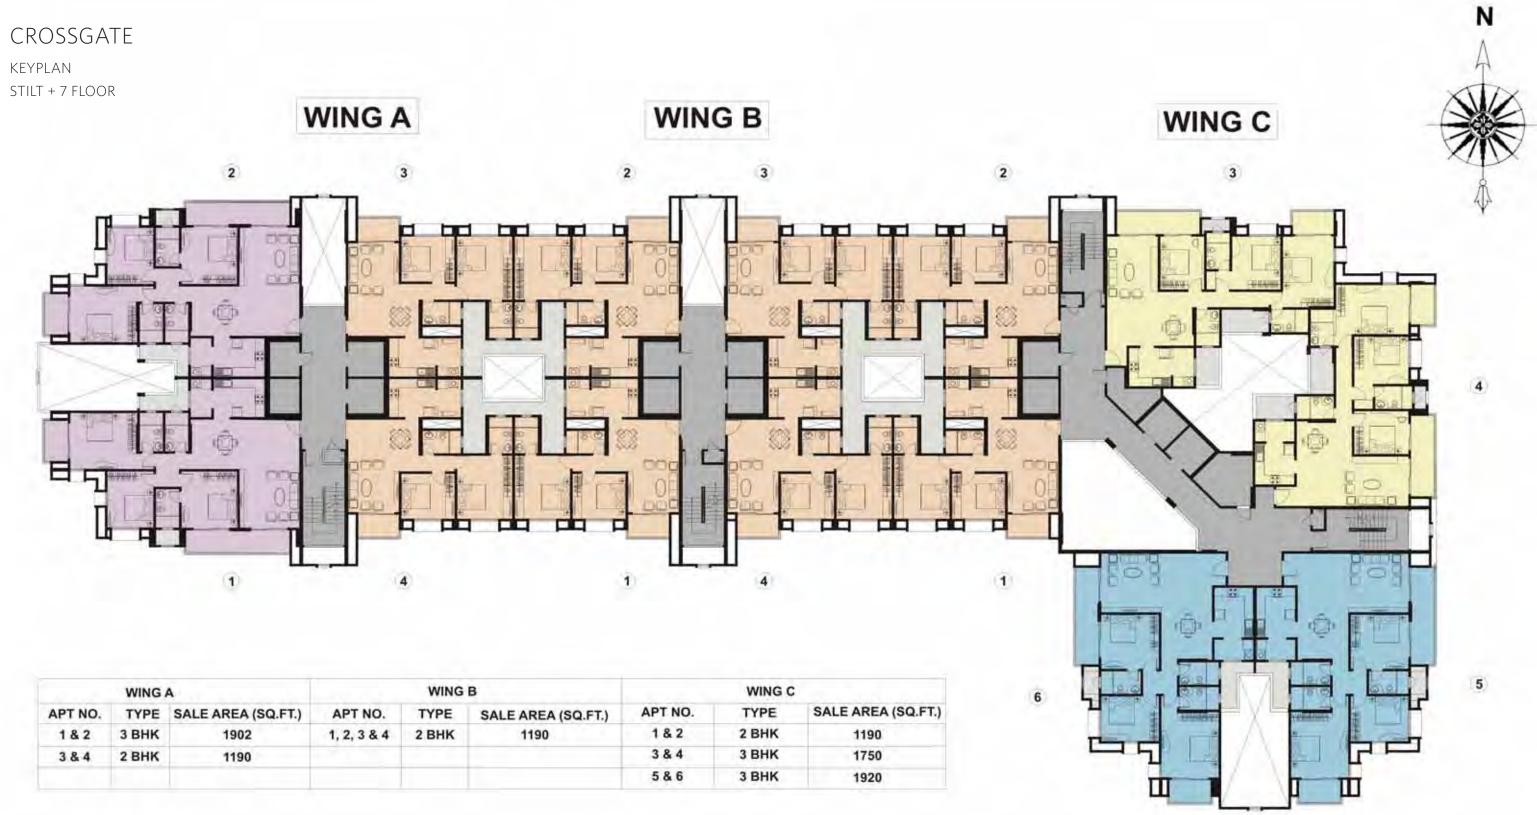

# CHANCERY

WING B: APARTMENT 2&3 - 3 BHK - 1550 sft WING C: APARTMENT 1&4 - 3 BHK - 1550 sft

WING A: APARTMENT 3&4 - 2 BHK - 1125 sft WING D: APARTMENT 5&6 - 2 BHK - 1125 sft

KEYPLAN

|         | WING  | A                  |             | WING  | B                  | WING C  |       |                    |  |
|---------|-------|--------------------|-------------|-------|--------------------|---------|-------|--------------------|--|
| APT NO. | TYPE  | SALE AREA (SQ.FT.) | APT NO.     | TYPE  | SALE AREA (SQ.FT.) | APT NO. | TYPE  | SALE AREA (SQ.FT.) |  |
| 1&2     | 3 BHK | 1902               | 1, 2, 3 & 4 | 2 BHK | 1190               | 182     | 2 BHK | 1190               |  |
| 3 & 4   | 2 BHK | 1190               |             |       |                    | 3 & 4   | 3 BHK | 1750               |  |
|         |       |                    |             |       |                    | 5 & 6   | 3 BHK | 1920               |  |

# CROSSGATE

WING A: APARTMENT 3&4 - 2 BHK - 1190 sft WING B: APARTMENT 1,23&4 - 2 BHK - 1190 sft WING C: APARTMENT 1&2 - 2 BHK - 1190 sft

# CROSSGATE

WING C: APARTMENT 3 - 3 BHK - 1750 sft

# CROSSGATE

WING C: APARTMENT 4 - 3 BHK - 1750 sft

# CROSSGATE

WING A: APARTMENT 1&2 - 3 BHK - 1902 sft

CROSSGATE WING C: APARTMENT 5&6 - 3 BHK - 1920 sft