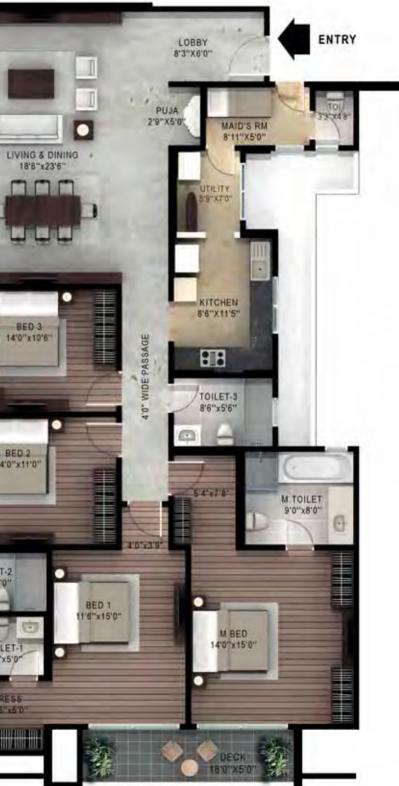

# CYPRESS

WING A: APARTMENT 1 & 2 - 4BHK - 2734 sft WING C: APARTMENT 5 & 6 - 3BHK - 2734 sft

0

۵

 $\otimes$ 

KEYPLAN STILT + 7 FLOOR

|   | WING 'A' |               |               |                    | WING 'B' |           |               | WING 'C'           |          |           |               | WING 'D'           |          |               |               |                    |
|---|----------|---------------|---------------|--------------------|----------|-----------|---------------|--------------------|----------|-----------|---------------|--------------------|----------|---------------|---------------|--------------------|
|   | UNIT NO. | UNIT TYPE     | BUILT UP AREA | SALE AREA [SQ.FT.] | UNIT NO. | UNIT TYPE | BUILT UP AREA | SALE AREA [SQ.FT.] | UNIT NO. | UNIT TYPE | BUILT UP AREA | SALE AREA [SQ.FT.] | UNIT NO. | UNIT TYPE     | BUILT UP AREA | SALE AREA [SQ.FT.] |
| Ň | 1 & 2    | 3 BHK         | 1292          | 1550               | 1 & 4    | 2 BHK     | 917           | 1100               | 1 & 4    | 3 BHK     | 1292          | 1550               | 1 & 2    | 3 BHK         | 1292          | 1550               |
|   | 3 8.4    | 2 BHK         | 938           | 1125               | 2 8.3    | 3 BHK     | 1292          | 1550               | 2 & 3    | 2 BHK     | 917           | 1100               | 3 & 4    | 2 BHK + STUDY | 1104          | 1325               |
|   | 5 & 6    | 2 BHK + STUDY | 1104          | 1325               | [        |           | 1             |                    |          |           |               |                    | 5 & 6    | 2 BHK         | 938           | 1125               |

WING A: APARTMENT 5&6 - 2 Bed + Study - 1325 sft WING D: APARTMENT 3&4 - 2 Bed + Study - 1325 sft