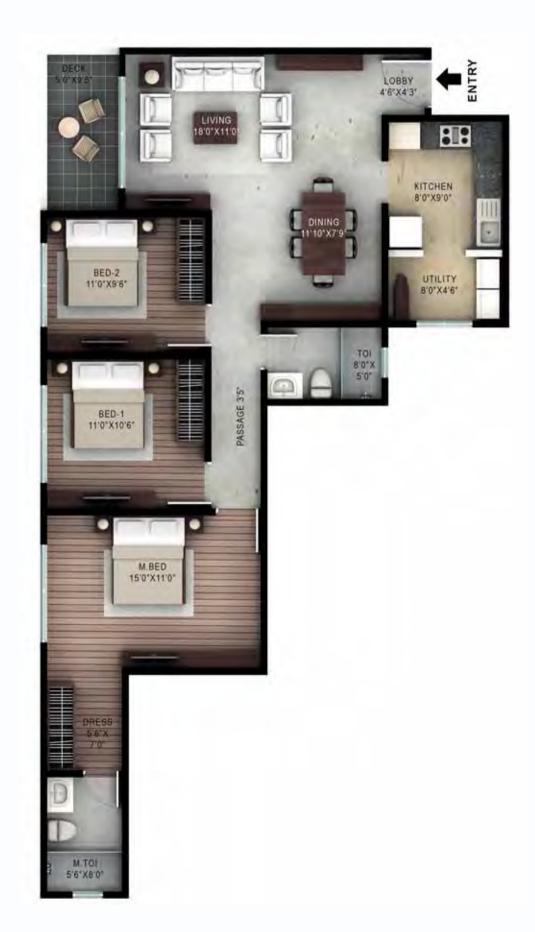

# CALGARY

WING A & F: APARTMENT 3 - 2 BED + STUDY - 1540 sft WING C: APARTMENT 4 - 2 BED + STUDY - 1540 sft