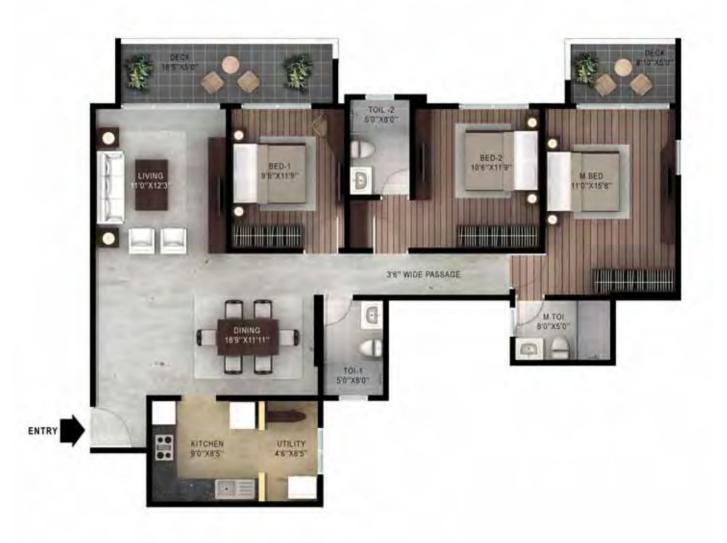

# CALGARY

WING A: APARTMENT 5, 6 - 2BHK - 1188 sft WING B, G, H: APARTMENT 1, 2 - 2BHK - 1188 sft WING C: APARTMENT 1, 2, 6 - 2BHK - 1188 sft WING F: APARTMENT 1, 5, 6 - 2BHK - 1188 sft

. UTILITY 4'0"X8'0" ... KITCHEN 8'11"X8'0" ENTRY TOI 5'0"X8'0" M.TOI 5'0"X8'0" -DINING 6'0'X11'11" DRESS 5'6"X3'5" 3'5"WIDE PASSAGE LIVING 0 0 M.BED 11'0"X15'5" BED 11'6'X11'0' . DECK 9'0'X5'0" 0