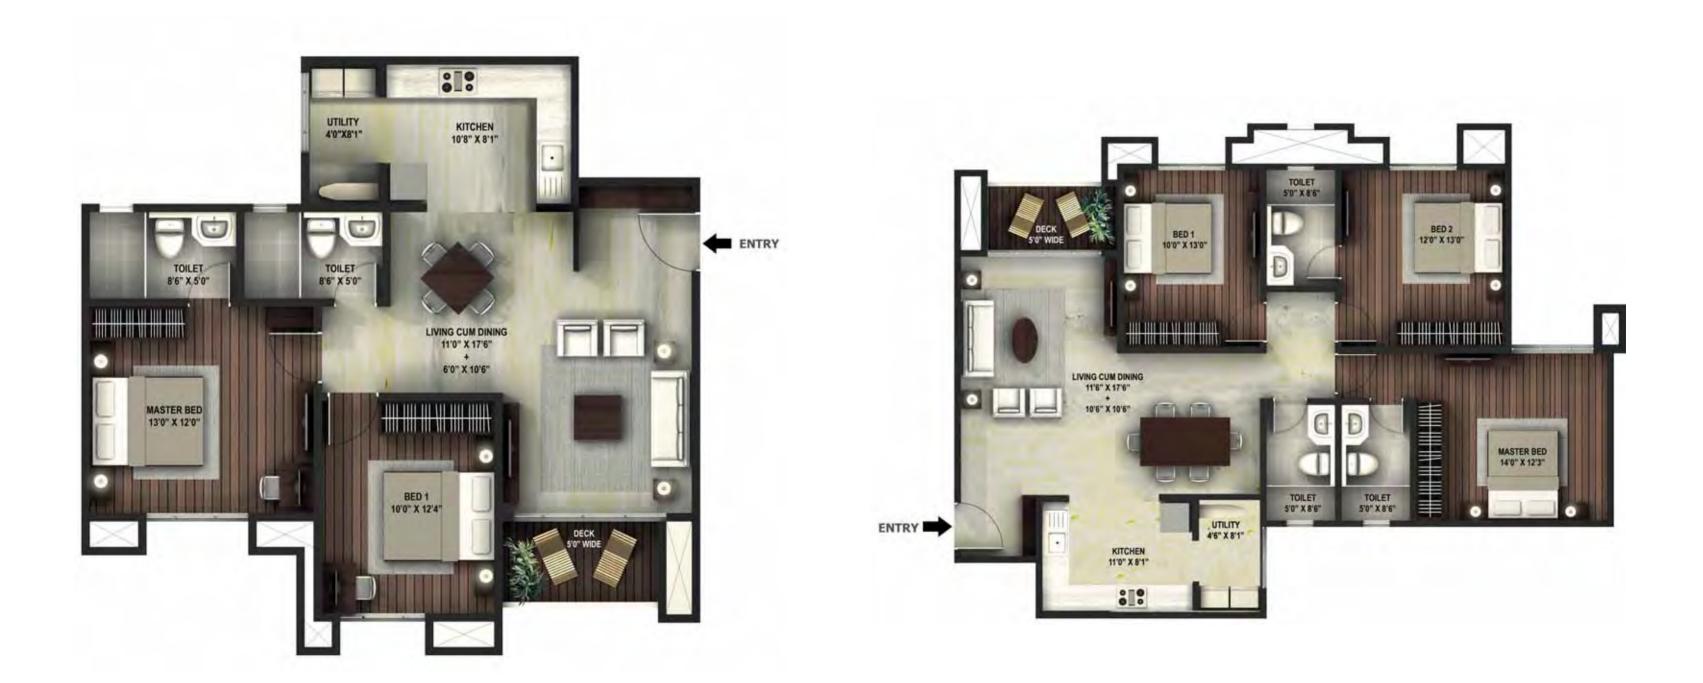

WING A: APARTMENT 5&6 - 2 Bed + Study - 1325 sft WING D: APARTMENT 3&4 - 2 Bed + Study - 1325 sft

# CHANCERY

WING A: APARTMENT 1&2 - 3 BHK - 1550 sft WING D: APARTMENT 1&2 - 3 BHK - 1550 sft

WING B: APARTMENT 1&4 - 2 BHK - 1100 sft WING C: APARTMENT 2&3 - 2 BHK - 1100 sft