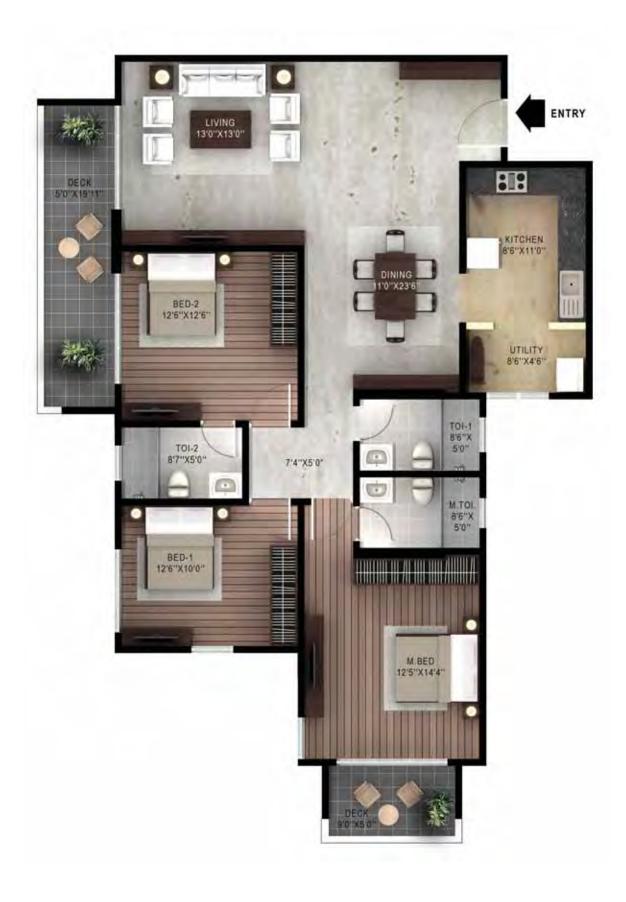

# CALGARY

WING A: APARTMENT 5, 6 - 2BHK - 1188 sft WING B, G, H: APARTMENT 1, 2 - 2BHK - 1188 sft WING C: APARTMENT 1, 2, 6 - 2BHK - 1188 sft WING F: APARTMENT 1, 5, 6 - 2BHK - 1188 sft

. UTILITY 4'0"X8'0" ... KITCHEN 8'11"X8'0" ENTRY TOI 5'0"X8'0" M.TOI 5'0"X8'0" -DINING 6'0'X11'11" DRESS 5'6"X3'5" 3'5"WIDE PASSAGE LIVING 0 0 M.BED 11'0"X15'5" BED 11'6'X11'0' . DECK 9'0'X5'0" 0