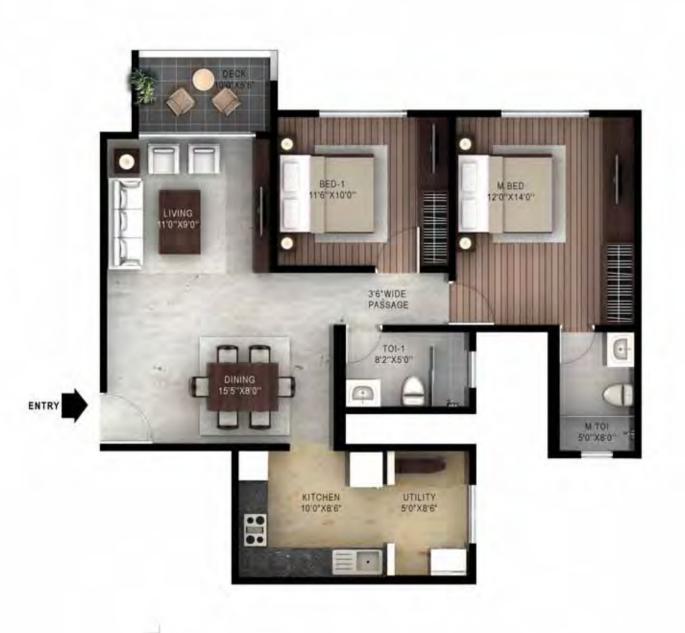

# CROSSGATE

WING C: APARTMENT 3 - 3 BHK - 1750 sft

# CROSSGATE

WING C: APARTMENT 4 - 3 BHK - 1750 sft