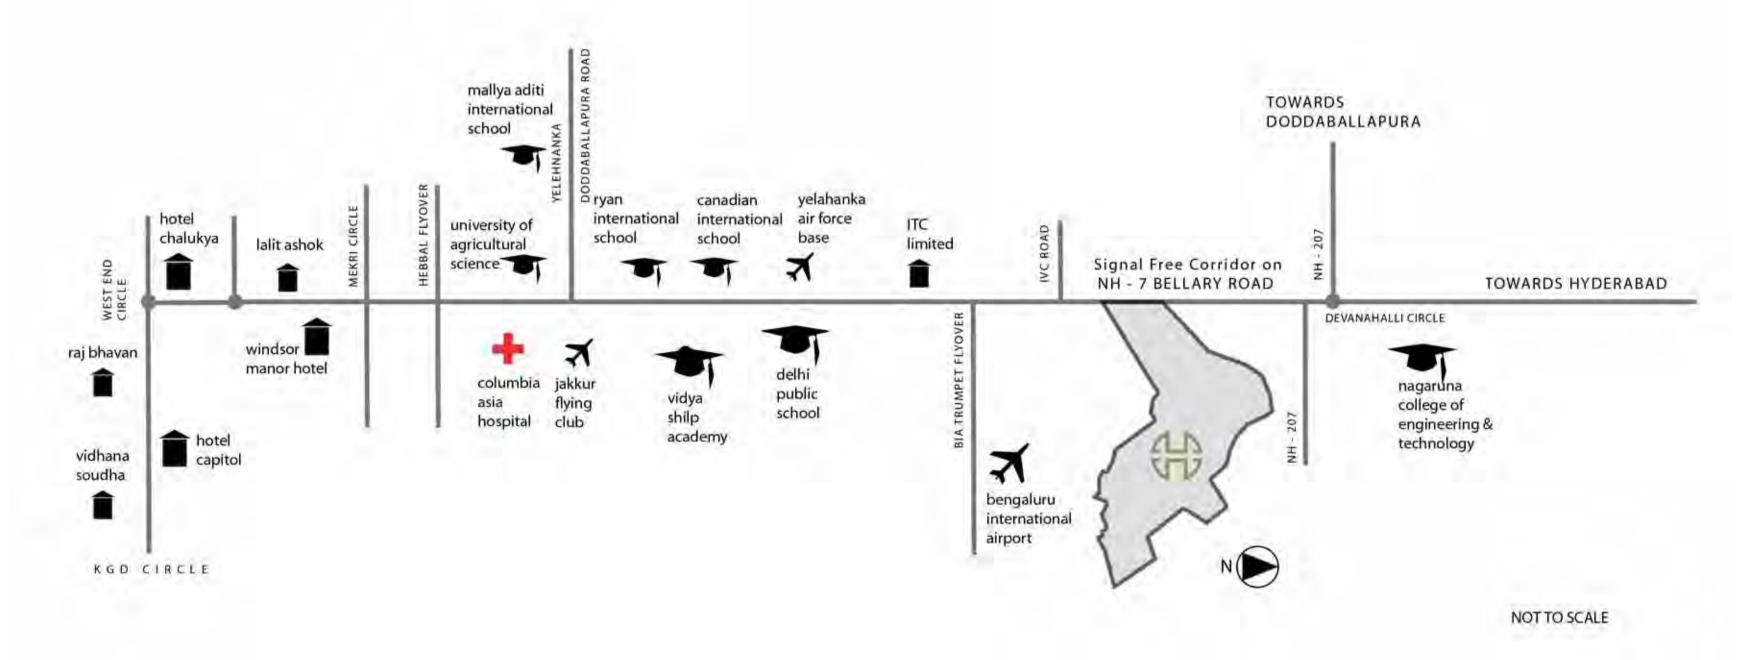

21 1234 Fax: +91 80409 29377 email: bangalore@houseofhiranandani.com

Corporate Office: Olympia, Central Avenue, Hiranandani Business Park, Powai, Mumbai - 400 076. Tel.: +91 22 2576 3600 Fax: +91 22 2576 3660 email: info@houseofhiranandani.com

## website: www.houseofhiranandani.com

Website: www.incodestimation and the part of the provides of the part of the provides of the part of t

# you need

bliss.



HE BLUEPRINT OF A BLISSFUL LIFE. THAT REFLECTS YOUR PERSONALITY. YOUR LIFESTYLE. YOUR AMBITION. PERSONIFIED BY THE APARTMENTS. WITH THEIR IMPOSING GRECO-ROMAN ARCHITECTURE. ON A PANORAMIC GREEN LANDSCAPE.



A st expanse of greenery between each block. The details are in the possibilities.



Tbsolute bliss is watching the lush greenery around the periphery of the Apartments.

















# CALGARY

KEYPLAN STILT + 7 FLOOR



# CALGARY

WING A: APARTMENT 5, 6 - 2BHK - 1188 sft WING B, G, H: APARTMENT 1, 2 - 2BHK - 1188 sft WING C: APARTMENT 1, 2, 6 - 2BHK - 1188 sft WING F: APARTMENT 1, 5, 6 - 2BHK - 1188 sft

. UTILITY 4'0"X8'0" ... KITCHEN 8'11"X8'0" ENTRY TOI 5'0"X8'0" M.TOI 5'0"X8'0" -DINING 6'0'X11'11" DRESS 5'6"X3'5" 3'5"WIDE PASSAGE LIVING 0 0 M.BED 11'0"X15'5" BED 11'6'X11'0' . DECK 9'0'X5'0" 0



# CALGARY

WING B & G: APARTMENT 3, 4 - 2BHK - 1188 sft WING C: APARTMENT 5 - 2BHK - 1188 sft WING D & E: APARTMENT 1, 2, 3, 4 - 2BHK - 1188 sft WING F: APARTMENT 2 - 2BHK - 1188 sft



WING C: APARTMENT 3 - 2 BED + STUDY - 1440 sft WING F: APARTMENT 4 - 2 BED + STUDY - 1440 sft



# CALGARY

# CALGARY

WING A & F: APARTMENT 3 - 2 BED + STUDY - 1540 sft WING C: APA