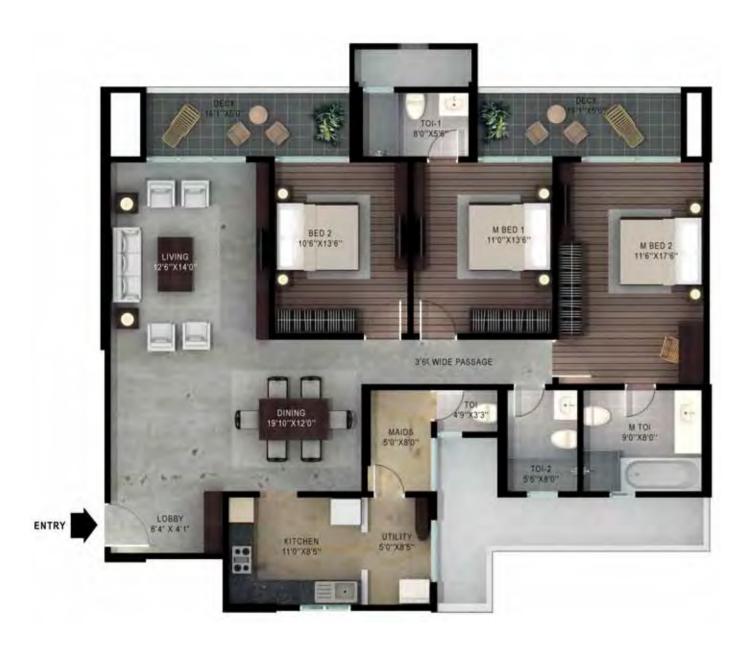

# CALGARY

WING H: APARTMENT 3, 4 - 3BHK - 1633 sft

CALGARY WING A : APARTMENT 1, 2 - 3BHK - 1688 sft

KEYPLAN STILT + 7 FLOOR

|          | V     | /ING A              |             | WING  | GB&C                | WING D   |       |                     |  |
|----------|-------|---------------------|-------------|-------|---------------------|----------|-------|---------------------|--|
| FLAT NO. | TYPE  | SALE AREA (SQ. FT.) | FLAT NO.    | TYPE  | SALE AREA (SQ. FT.) | FLAT NO. | TYPE  | SALE AREA (SQ. FT.) |  |
| 1 & 2    | 4 BHK | 2734                | 1, 2, 3 & 4 | 3 BHK | 2077                | 1&2      | 3 BHK | 2133                |  |
| 3 & 4    | 3 BHK | 1835                |             |       |                     | 38.4     | 3 BHK | 1835                |  |
| 5 & 6    | 3 BHK | 2133                |             |       |                     | 58.6     | 4 BHK | 2734                |  |

WING A: APARTMENT 5, 6 - 3BHK - 2133 sft WING D: APARTMENT 1, 2 - 3BHK - 2133 sft