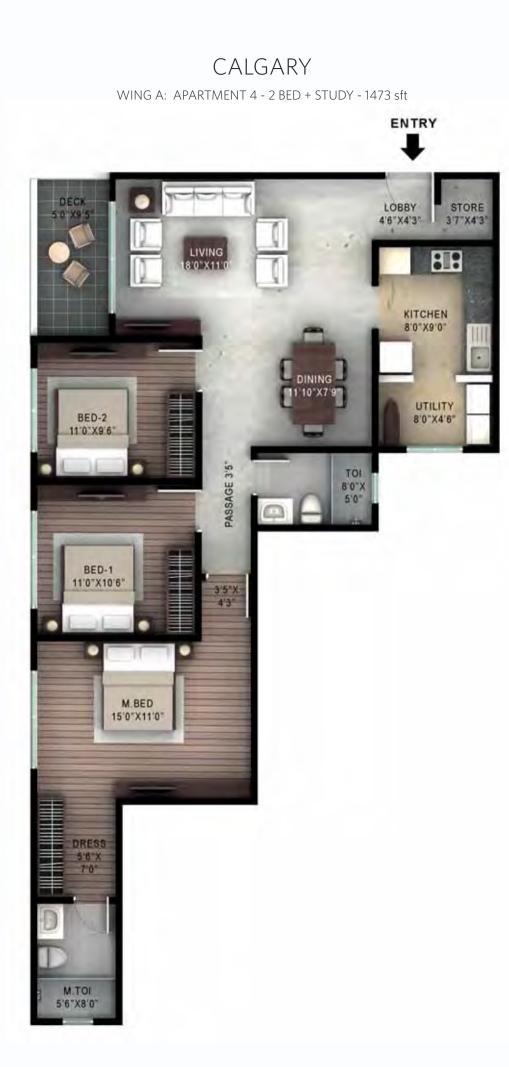

# CALGARY

WING A & F: APARTMENT 3 - 2 BED + STUDY - 1540 sft WING C: APARTMENT 4 - 2 BED + STUDY - 1540 sft