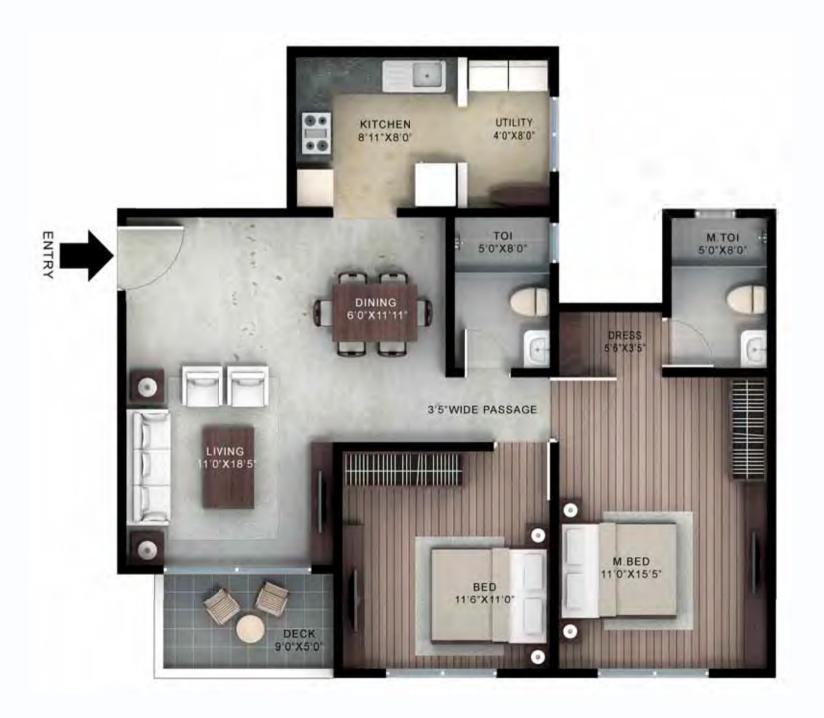

# CALGARY

WING A: APARTMENT 5, 6 - 2BHK - 1188 sft WING B, G, H: APARTMENT 1, 2 - 2BHK - 1188 sft WING C: APARTMENT 1, 2, 6 - 2BHK - 1188 sft WING F: APARTMENT 1, 5, 6 - 2BHK - 1188 sft

. UTILITY 4'0"X8'0" ... KITCHEN 8'11"X8'0" ENTRY TOI 5'0"X8'0" M.TOI 5'0"X8'0" -DINING 6'0'X11'11" DRESS 5'6"X3'5" 3'5"WIDE PASSAGE LIVING 0 0 M.BED 11'0"X15'5" BED 11'6'X11'0' . DECK 9'0'X5'0" 0