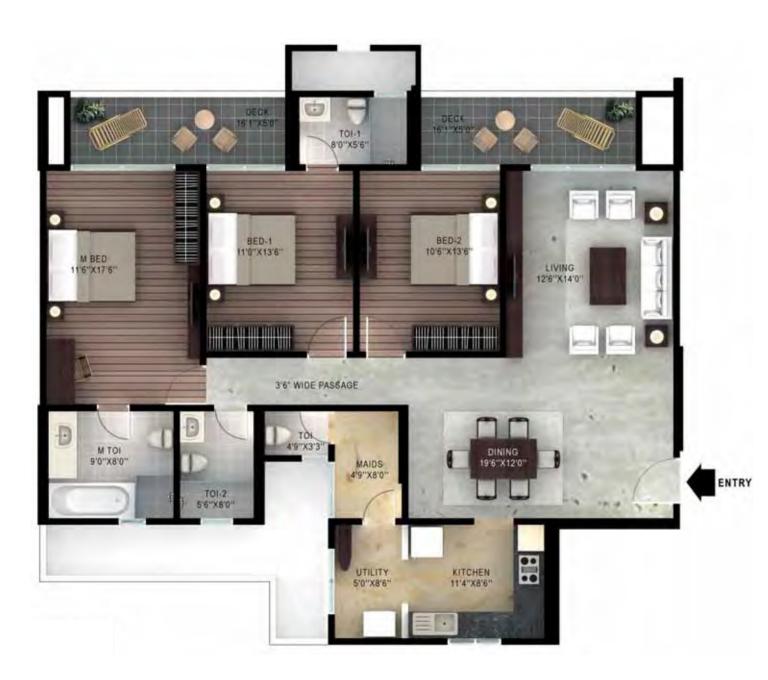

# CALGARY

WING H: APARTMENT 3, 4 - 3BHK - 1633 sft

CALGARY WING A : APARTMENT 1, 2 - 3BHK - 1688 sft

KEYPLAN STILT + 7 FLOOR

|          | V     | /ING A              |             | WING  | GB&C                | WING D   |       |                     |  |
|----------|-------|---------------------|-------------|-------|---------------------|----------|-------|---------------------|--|
| FLAT NO. | TYPE  | SALE AREA (SQ. FT.) | FLAT NO.    | TYPE  | SALE AREA (SQ. FT.) | FLAT NO. | TYPE  | SALE AREA (SQ. FT.) |  |
| 1 & 2    | 4 BHK | 2734                | 1, 2, 3 & 4 | 3 BHK | 2077                | 1&2      | 3 BHK | 2133                |  |
| 3 & 4    | 3 BHK | 1835                |             |       |                     | 38.4     | 3 BHK | 1835                |  |
| 5 & 6    | 3 BHK | 2133                |             |       |                     | 58.6     | 4 BHK | 2734                |  |

WING A: APARTMENT 5, 6 - 3BHK - 2133 sft WING D: APARTMENT 1, 2 - 3BHK - 2133 sft