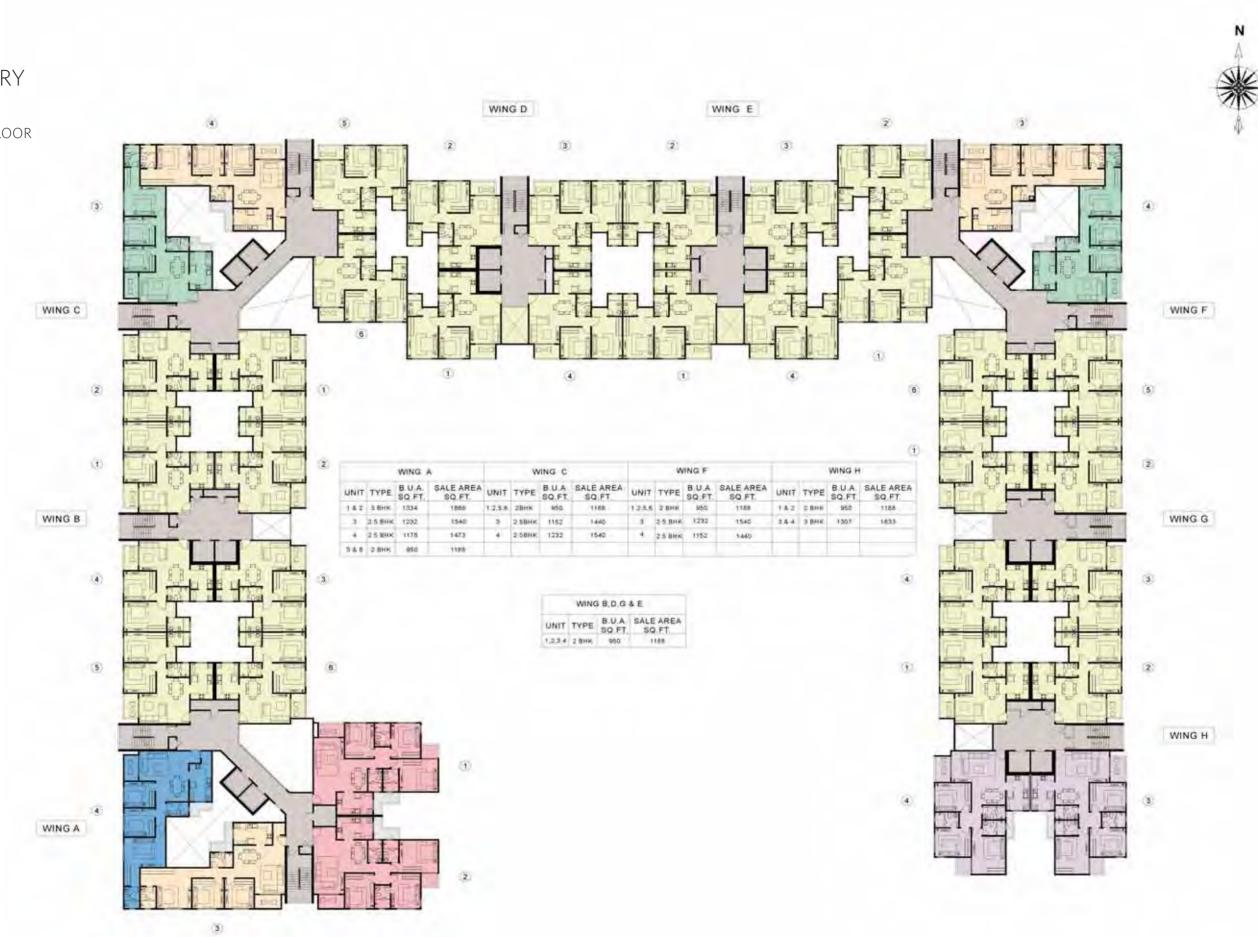

# CALGARY

WING A: APARTMENT 5, 6 - 2BHK - 1188 sft WING B, G, H: APARTMENT 1, 2 - 2BHK - 1188 sft WING C: APARTMENT 1, 2, 6 - 2BHK - 1188 sft WING F: APARTMENT 1, 5, 6 - 2BHK - 1188 sft

. UTILITY 4'0"X8'0" ... KITCHEN 8'11"X8'0" ENTRY TOI 5'0"X8'0" M.TOI 5'0"X8'0" -DINING 6'0'X11'11" DRESS 5'6"X3'5" 3'5"WIDE PASSAGE LIVING 0 0 M.BED 11'0"X15'5" BED 11'6'X11'0' . DECK 9'0'X5'0" 0

# CALGARY

WING B & G: APARTMENT 3, 4 - 2BHK - 1188 sft WING C: APARTMENT 5 - 2BHK - 1188 sft WING D & E: APARTMENT 1, 2, 3, 4 - 2BHK - 1188 sft WING F: APARTMENT 2 - 2BHK - 1188 sft

WING C: APARTMENT 3 - 2 BED + STUDY - 1440 sft WING F: APARTMENT 4 - 2 BED + STUDY - 1440 sft

# CALGARY

WING A & F: APARTMENT 3 - 2 BED + STUDY - 1540 sft WING C: APARTMENT 4 - 2 BED + STUDY - 1540 sft

# CALGARY

WING H: APARTMENT 3, 4 - 3BHK - 1633 sft

CALGARY WING A : APARTMENT 1, 2 - 3BHK - 1688 sft

KEYPLAN STILT + 7 FLOOR

|          | V     | /ING A              |             | WING  | GB&C                | WING D   |       |                     |  |
|----------|-------|---------------------|-------------|-------|---------------------|----------|-------|---------------------|--|
| FLAT NO. | TYPE  | SALE AREA (SQ. FT.) | FLAT NO.    | TYPE  | SALE AREA (SQ. FT.) | FLAT NO. | TYPE  | SALE AREA (SQ. FT.) |  |
| 1 & 2    | 4 BHK | 2734                | 1, 2, 3 & 4 | 3 BHK | 2077                | 1&2      | 3 BHK | 2133                |  |
| 3 & 4    | 3 BHK | 1835                |             |       |                     | 38.4     | 3 BHK | 1835                |  |
| 5 & 6    | 3 BHK | 2133                |             |       |                     | 58.6     | 4 BHK | 2734                |  |

WING A: APARTMENT 5, 6 - 3BHK - 2133 sft WING D: APARTMENT 1, 2 - 3BHK - 2133 sft