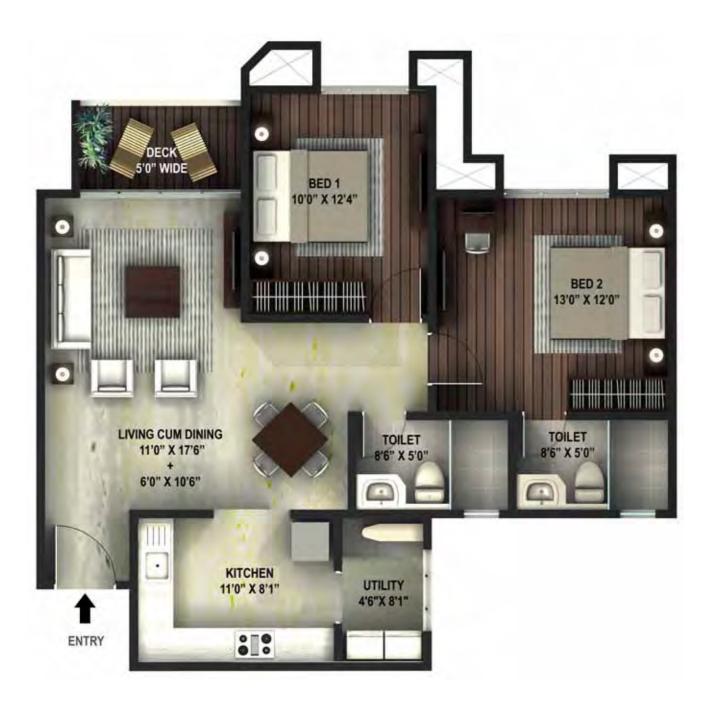

# CROSSGATE

WING A: APARTMENT 1&2 - 3 BHK - 1902 sft

CROSSGATE WING C: APARTMENT 5&6 - 3 BHK - 1920 sft