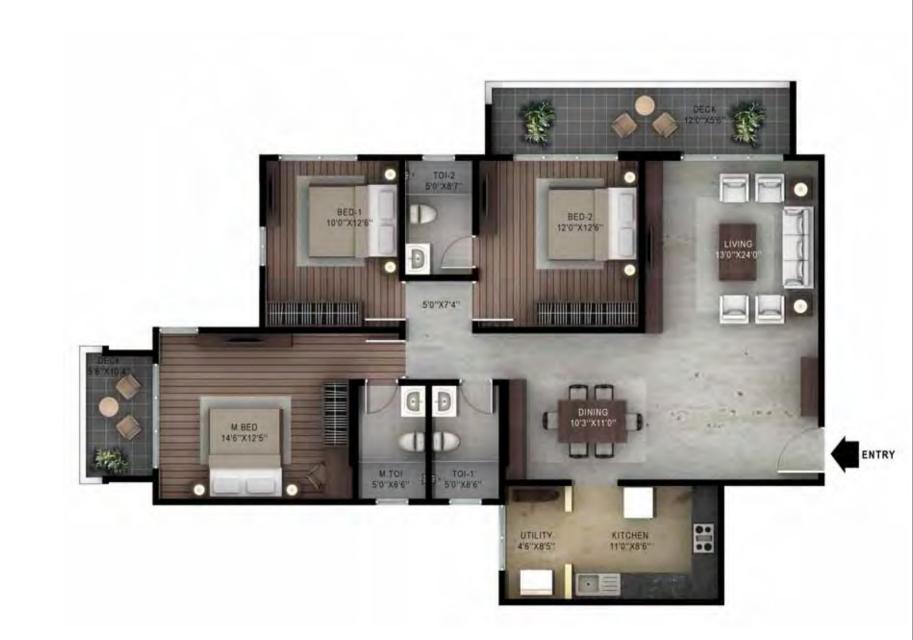

# CHANCERY

WING A: APARTMENT 1&2 - 3 BHK - 1550 sft WING D: APARTMENT 1&2 - 3 BHK - 1550 sft

WING B: APARTMENT 1&4 - 2 BHK - 1100 sft WING C: APARTMENT 2&3 - 2 BHK - 1100 sft