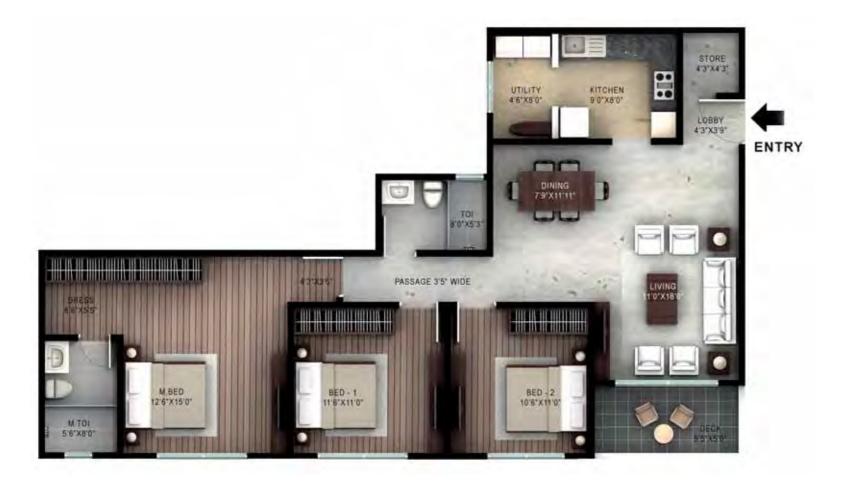

# CALGARY

WING H: APARTMENT 3, 4 - 3BHK - 1633 sft

CALGARY WING A : APARTMENT 1, 2 - 3BHK - 1688 sft

KEYPLAN STILT + 7 FLOOR

|          | V     | /ING A              |             | WING  | GB&C                | WING D   |       |                     |  |
|----------|-------|---------------------|-------------|-------|---------------------|----------|-------|---------------------|--|
| FLAT NO. | TYPE  | SALE AREA (SQ. FT.) | FLAT NO.    | TYPE  | SALE AREA (SQ. FT.) | FLAT NO. | TYPE  | SALE AREA (SQ. FT.) |  |
| 1 & 2    | 4 BHK | 2734                | 1, 2, 3 & 4 | 3 BHK | 2077                | 1&2      | 3 BHK | 2133                |  |
| 3 & 4    | 3 BHK | 1835                |             |       |                     | 38.4     | 3 BHK | 1835                |  |
| 5 & 6    | 3 BHK | 2133                |             |       |                     | 58.6     | 4 BHK | 2734                |  |