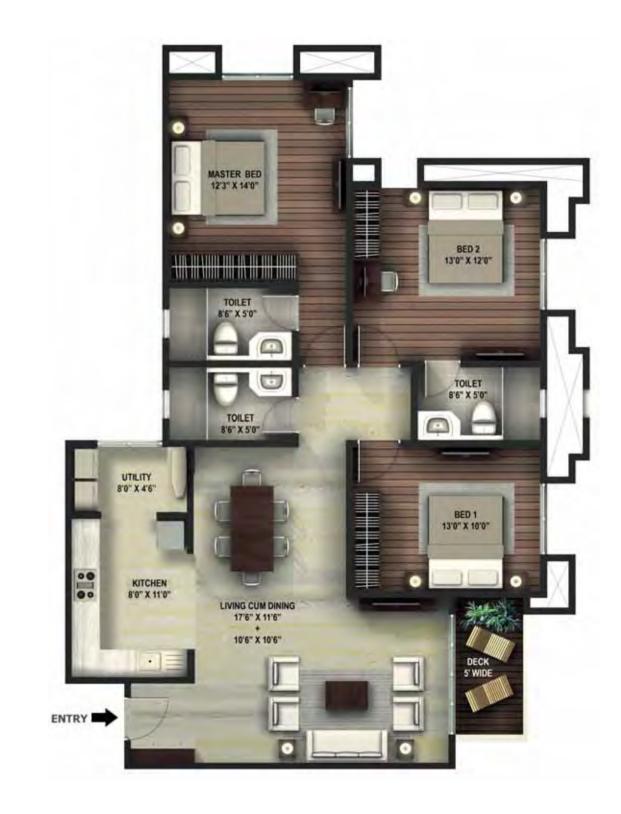

WING A: APARTMENT 5, 6 - 3BHK - 2133 sft WING D: APARTMENT 1, 2 - 3BHK - 2133 sft