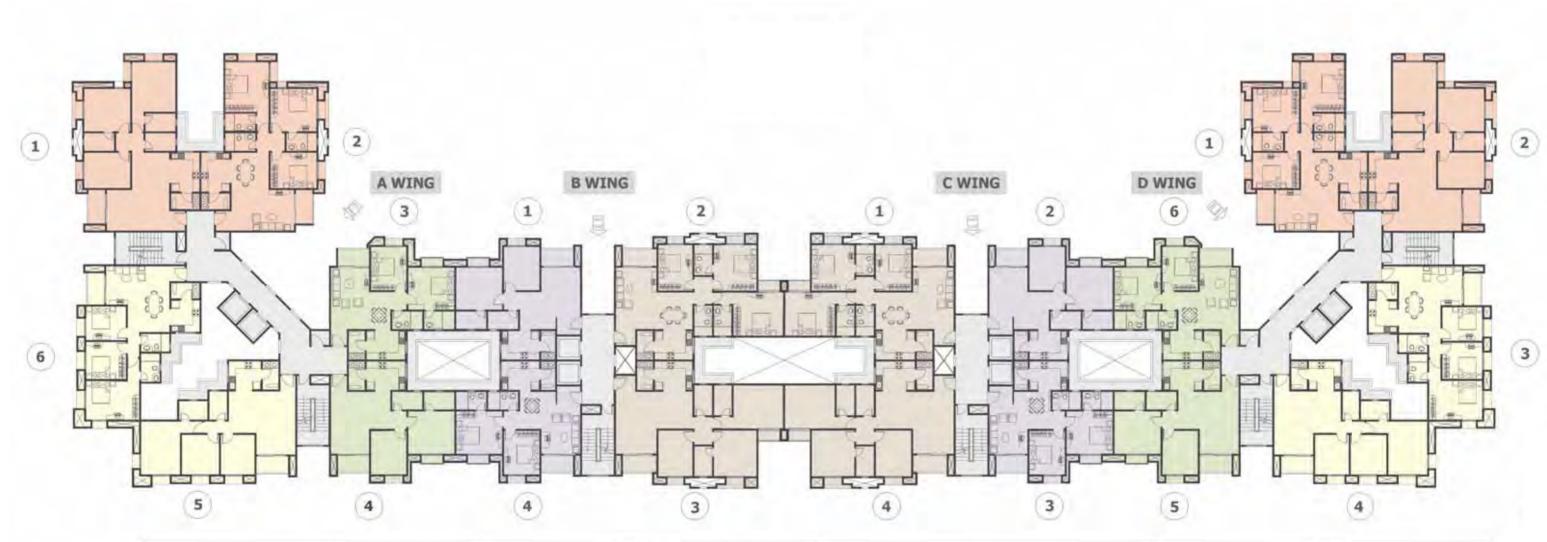

133                |  |
| 3 & 4    | 3 BHK | 1835                |             |       |                     | 38.4     | 3 BHK | 1835                |  |
| 5 & 6    | 3 BHK | 2133                |             |       |                     | 58.6     | 4 BHK | 2734                |  |

WING A: APARTMENT 5, 6 - 3BHK - 2133 sft WING D: APARTMENT 1, 2 - 3BHK - 2133 sft





# CYPRESS

WING A: APARTMENT 3, 4 - 3BHK - 1835 sft WING D: APARTMENT 3, 4 - 3BHK - 1835 sft

WING B: APARTMENT 1, 2, 3, 4 - 3BHK - 2077 sft WING C: APARTMENT 1, 2, 3, 4 - 3BHK - 2077 sft



DECK 61"+14'5" -BED 2 14'0"x11'0" TOILET-2 8'0"x5'0" TOILET-1 8'0"x5'0" DRES5 10'5"x5'0" 

# CYPRESS

WING A: APARTMENT 1 & 2 - 4BHK - 2734 sft WING C: APARTMENT 5 & 6 - 3BHK - 2734 sft





0

۵

 $\otimes$ 

KEYPLAN STILT + 7 FLOOR



|   | WING 'A' |               |               |                    | WING 'B' |           |               | WING 'C'           |          |           |               | WING 'D'           |          |               |               |                    |
|---|----------|---------------|---------------|--------------------|----------|-----------|---------------|--------------------|----------|-----------|---------------|--------------------|----------|---------------|---------------|--------------------|
|   | UNIT NO. | UNIT TYPE     | BUILT UP AREA | SALE AREA [SQ.FT.] | UNIT NO. | UNIT TYPE | BUILT UP AREA | SALE AREA [SQ.FT.] | UNIT NO. | UNIT TYPE | BUILT UP AREA | SALE AREA [SQ.FT.] | UNIT NO. | UNIT TYPE     | BUILT UP AREA | SALE AREA [SQ.FT.] |
| Ň | 1 & 2    | 3 BHK         | 129