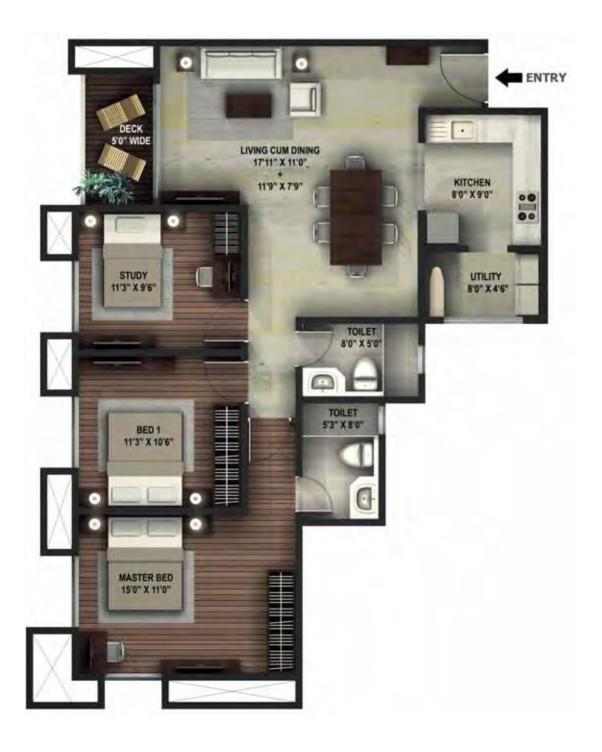

# CALGARY

WING B & G: APARTMENT 3, 4 - 2BHK - 1188 sft WING C: APARTMENT 5 - 2BHK - 1188 sft WING D & E: APARTMENT 1, 2, 3, 4 - 2BHK - 1188 sft WING F: APARTMENT 2 - 2BHK - 1188 sft

WING C: APARTMENT 3 - 2 BED + STUDY - 1440 sft WING F: APARTMENT 4 - 2 BED + STUDY - 1440 sft