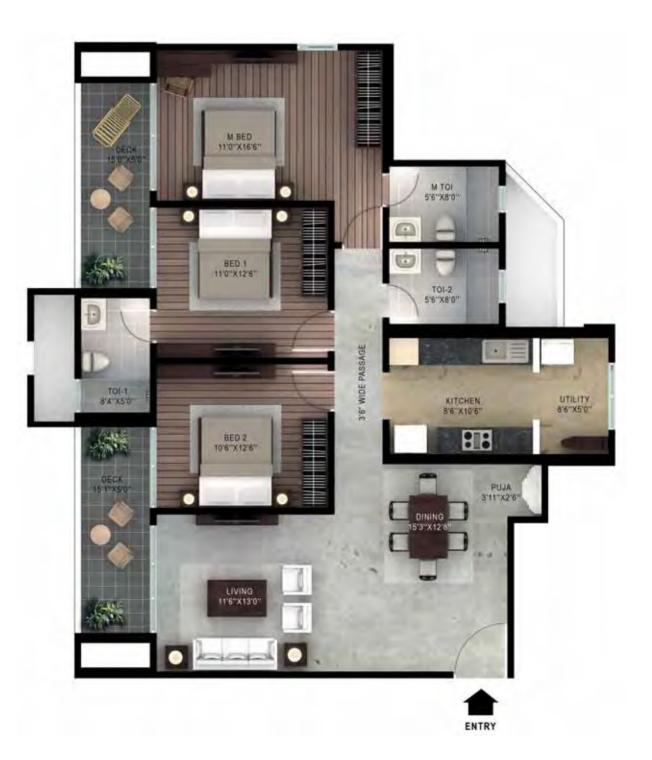

# CYPRESS

WING A: APARTMENT 3, 4 - 3BHK - 1835 sft WING D: APARTMENT 3, 4 - 3BHK - 1835 sft

WING B: APARTMENT 1, 2, 3, 4 - 3BHK - 2077 sft WING C: APARTMENT 1, 2, 3, 4 - 3BHK - 2077 sft

DECK 61"+14'5" -BED 2 14'0"x11'0" TOILET-2 8'0"x5'0" TOILET-1 8'0"x5'0" DRES5 10'5"x5'0" 

# CYPRESS

WING A: APARTMENT 1 & 2 - 4BHK - 2734 sft WING C: APARTMENT 5 & 6 - 3BHK - 2734 sft

0

۵

 $\otimes$ 

KEYPLAN STILT + 7 FLOOR

|   | WING 'A' |               |               |                    | WING 'B' |           |               | WING 'C'           |          |           |               | WING 'D'           |          |               |               |                    |
|---|----------|---------------|---------------|--------------------|----------|-----------|---------------|--------------------|----------|-----------|---------------|--------------------|----------|---------------|---------------|--------------------|
|   | UNIT NO. | UNIT TYPE     | BUILT UP AREA | SALE AREA [SQ.FT.] | UNIT NO. | UNIT TYPE | BUILT UP AREA | SALE AREA [SQ.FT.] | UNIT NO. | UNIT TYPE | BUILT UP AREA | SALE AREA [SQ.FT.] | UNIT NO. | UNIT TYPE     | BUILT UP AREA | SALE AREA [SQ.FT.] |
| Ň | 1 & 2    | 3 BHK         | 1292          | 1550               | 1 & 4    | 2 BHK     | 917           | 1100               | 1 & 4    | 3 BHK     | 1292          | 1550               | 1 & 2    | 3 BHK         | 1292          | 1550               |
|   | 3 8.4    | 2 BHK         | 938           | 1125               | 2 8.3    | 3 BHK     | 1292          | 1550               | 2 & 3    | 2 BHK     | 917           | 1100               | 3 & 4    | 2 BHK + STUDY | 1104          | 1325               |
|   | 5 & 6    | 2 BHK + STUDY | 1104          | 1325               | [        |           | 1             |                    |          |           |               |                    | 5 & 6    | 2 BHK         | 938           | 1125               |