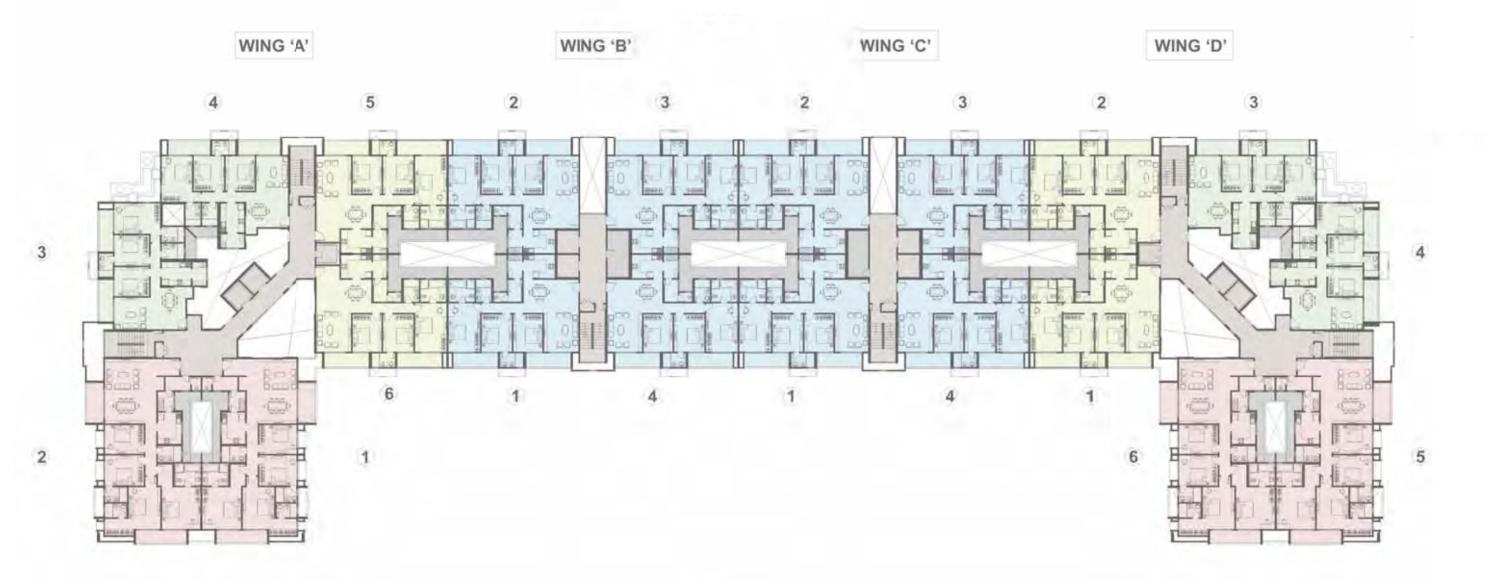

# CALGARY

KEYPLAN STILT + 7 FLOOR

# CALGARY

WING A: APARTMENT 5, 6 - 2BHK - 1188 sft WING B, G, H: APARTMENT 1, 2 - 2BHK - 1188 sft WING C: APARTMENT 1, 2, 6 - 2BHK - 1188 sft WING F: APARTMENT 1, 5, 6 - 2BHK - 1188 sft

. UTILITY 4'0"X8'0" ... KITCHEN 8'11"X8'0" ENTRY TOI 5'0"X8'0" M.TOI 5'0"X8'0" -DINING 6'0'X11'11" DRESS 5'6"X3'5" 3'5"WIDE PASSAGE LIVING 0 0 M.BED 11'0"X15'5" BED 11'6'X11'0' . DECK 9'0'X5'0" 0

# CALGARY

WING B & G: APARTMENT 3, 4 - 2BHK - 1188 sft WING C: APARTMENT 5 - 2BHK - 1188 sft WING D & E: APARTMENT 1, 2, 3, 4 - 2BHK - 1188 sft WING F: APARTMENT 2 - 2BHK - 1188 sft

WING C: APARTMENT 3 - 2 BED + STUDY - 1440 sft WING F: APARTMENT 4 - 2 BED + STUDY - 1440 sft

# CALGARY

# CALGARY

WING A & F: APARTMENT 3 - 2 BED + STUDY - 1540 sft WING C: APARTMENT 4 - 2 BED + STUDY - 1540 sft

# CALGARY

WING H: APARTMENT 3, 4 - 3BHK - 1633 sft

CALGARY WING A : APARTMENT 1, 2 - 3BHK - 1688 sft

KEYPLAN STILT + 7 FLOOR

|          | V     | /ING A              |             | WING  | GB&C                | WING D   |       |                     |  |
|----------|-------|---------------------|-------------|-------|---------------------|----------|-------|---------------------|--|
| FLAT NO. | TYPE  | SALE AREA (SQ. FT.) | FLAT NO.    | TYPE  | SALE AREA (SQ. FT.) | FLAT NO. | TYPE  | SALE AREA (SQ. FT.) |  |
| 1 & 2    | 4 BHK | 2734                | 1, 2, 3 & 4 | 3 BHK | 2077                | 1&2      | 3 BHK | 2133                |  |
| 3 & 4    | 3 BHK | 1835                |             |       |                     | 38.4     | 3 BHK | 1835                |  |
| 5 & 6    | 3 BHK | 2133                |             |       |                     | 58.6     | 4 BHK | 2734                |  |